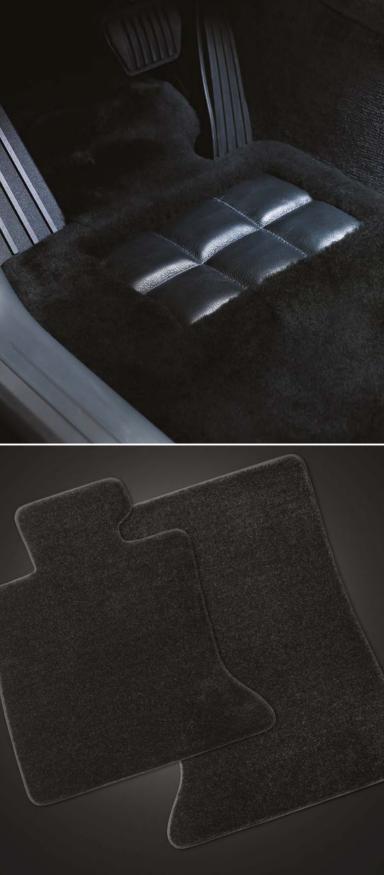

#### Lambswool Floor Mats

Feel the luxurious softness of lambswool underfoot with these tailor-made floor mats. Choose from a range of colors to match your vehicle's interior. Available for Wraith.

#### Tufted Floor Mats

Combining comfort and durability, these tailor-made floor mats are available in a choice of colors to match your vehicle's interior.

Available for Wraith.