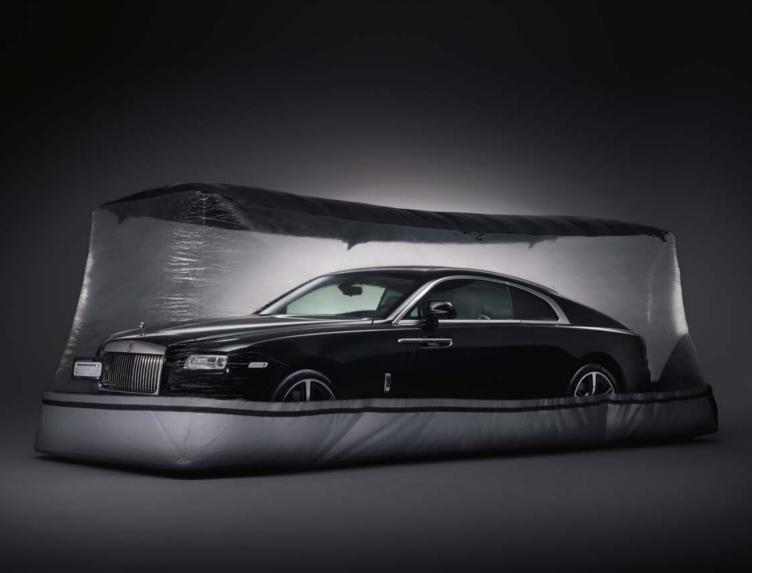

Outdoor Car Cover

Car Cover, Air Flow Storage System

#### Car Cover, Air Flow Storage System

Keep your Wraith in pristine condition in a dust, dirt and damp-free environment. This hard-wearing inflatable cover creates a dry micro-climate, with twin fans continuously circulating air around the vehicle.

Available for Wraith.