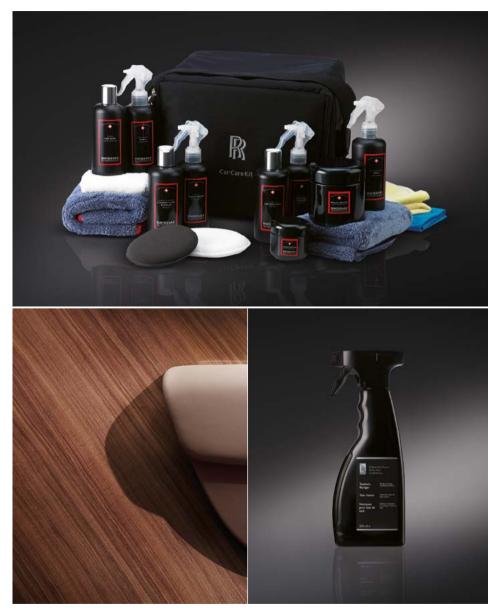

#### Swissol Car Care Kit\*

This carefully selected array of Swissol car care products contains everything needed to keep your Rolls-Royce in pristine condition. All the items are conveniently presented and stored in an RR monogrammed carry bag. Available for Wraith.

#### Teak Cleaner

Rolls-Royce teak cleaner is the approved solution to clean the unique satin finish of your Canadel Wood Panelling. Available for Wraith.