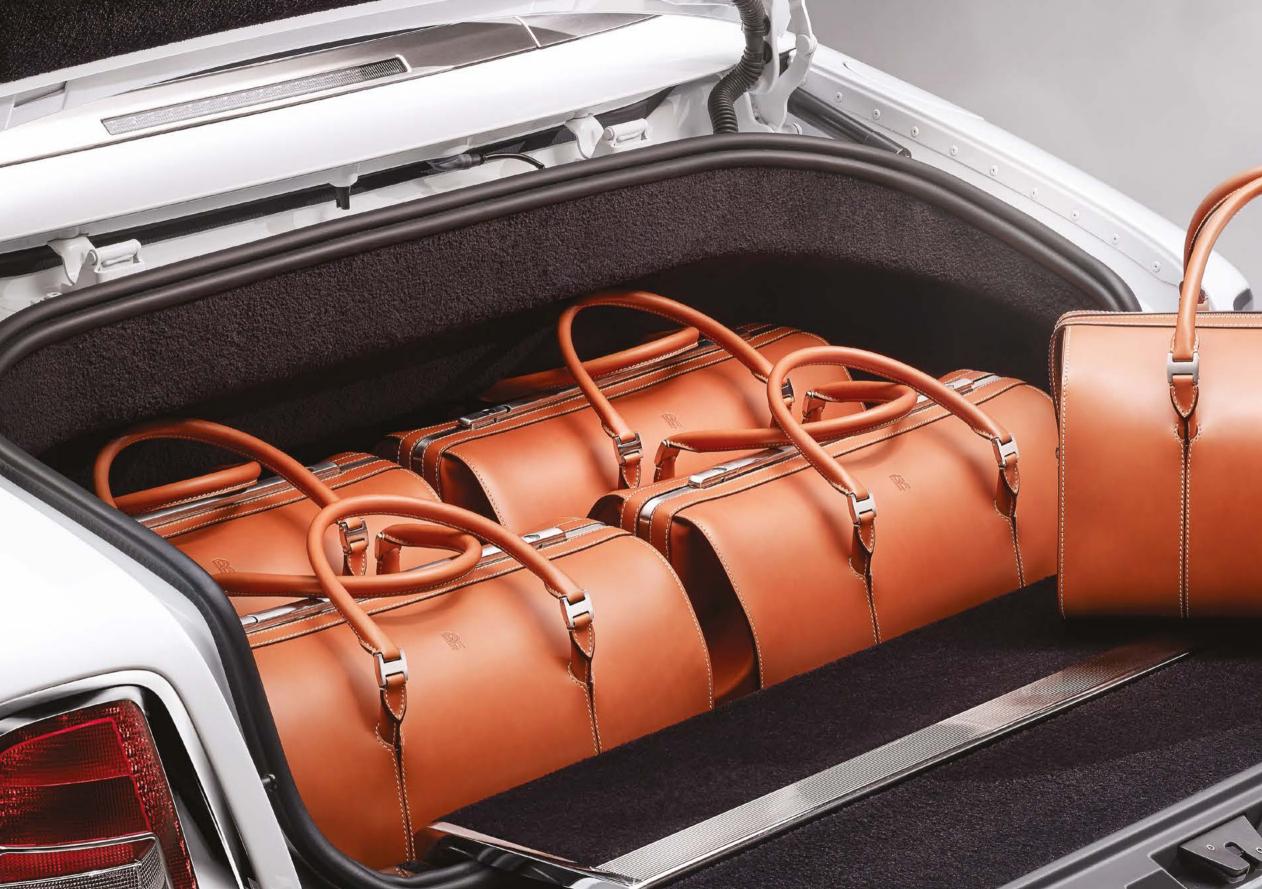

#### Wraith Luggage

Designed for Wraith by the Goodwood Design Team, the collection fulfils the most discerning traveller's requirements whilst reflecting the truly unique capabilities of the marque.

The traditional and contemporary handcrafted materials can be personalized to match the two-tone interior color of your Wraith, creating an innovative, convenient and unique luggage concept, designed exclusively for your motor car.

The Wraith Luggage collection can be purchased as individual pieces, or as the following sets:

#### 6 piece set:

Comprises x2 Grand Tourers, x3 Long Weekenders, x1 Garment Carrier

#### 5 piece set:

Comprises x2 Grand Tourers, x3 Long Weekenders Available for all models.