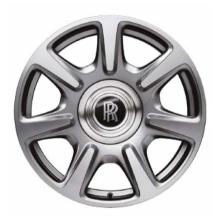

### DRAMATIC VISUAL IMPACT

21" Style 602 Alloy Wheel – Part Polished

20" Style 462 Alloy Wheel – Diamond Turned Also available in: Painted, Chromed

21" Style 593 Alloy Wheel – Fully Polished Also available in: Painted