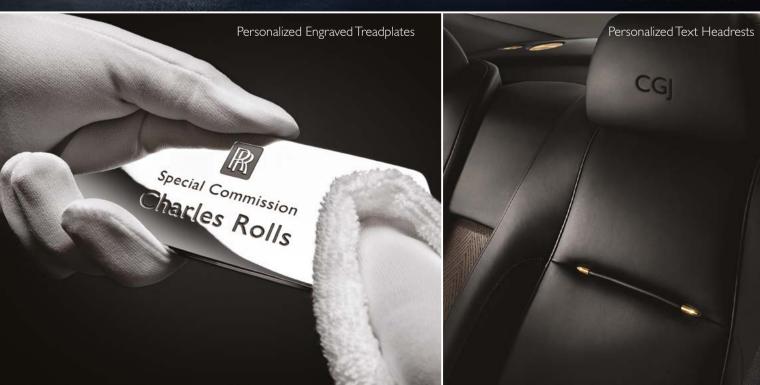

#### Personalized Engraved Treadplates

Design your own entrance with a personal message or insignia, discreetly engraved onto your treadplates. Available for Wraith.

#### Personalized Text Headrests

Display your individual style by enhancing your headrests with elegantly embroidered lettering, in a complementary colored thread or a preferred contrasting color. Choose up to seven characters of text, with the option of three available fonts. Available for Wraith.