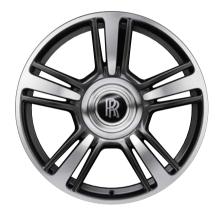

#### 21" Style 603 Alloy Wheel – Black, Part Polished

The striking seven spoke 21" part polished alloy wheel allows you to bring a new design element to your Rolls-Royce motor car. Available for Wraith.

#### 21" Style 603 Alloy Wheel – Silver Part Polished

Further enhance the dynamism of your Wraith with the seven spoke, 21" reflex silver alloy wheel. Available for Wraith.