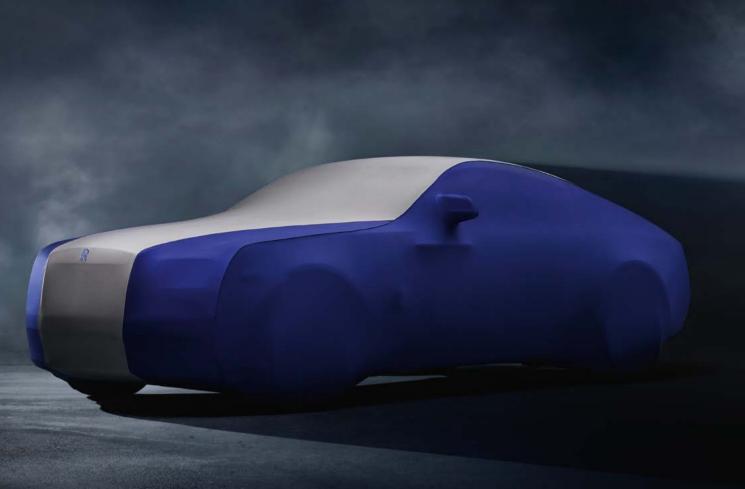

#### Tailored Indoor Car Covers

#### Tailored Indoor Car Covers

Handmade to the highest standard and designed to perfectly follow the contours of your motor car, these Tailored Indoor Car Covers can be made from a palette of 18 colors and are available in a single or two-tone color combination. For the highest level of personalization initials, names, crests, insignia or RR monogram can be embroidered onto either side. Available for Wraith.