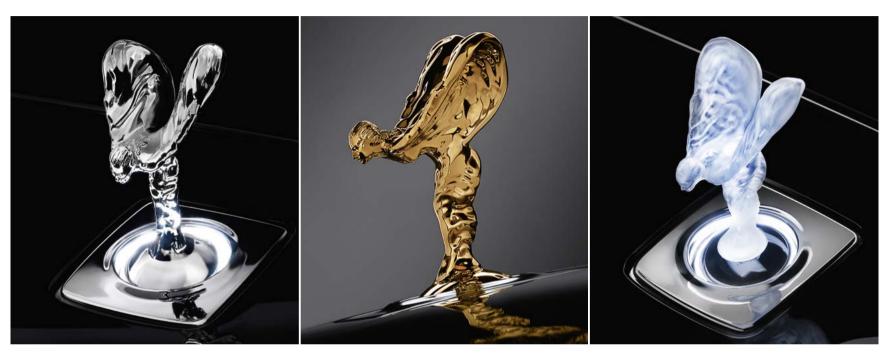

#### Spirit of Ecstasy – Solid Silver

This iconic symbol can be specially crafted in solid sterling silver, complete with hallmark, to add an extra touch of subtle elegance. Available for Wraith.

#### Spirit of Ecstasy – Uplit

Creating an enchanting aura, the Uplit Spirit of Ecstasy projects a halo of white light that emanates from the base of the pedestal on which the lady stands. The lighting is activated when the welcome lighting is on and the vehicle is stationary.

#### Spirit of Ecstasy – 24-Carat Gold Plated

This instantly recognizable icon of automotive excellence has subtly changed shape throughout her life. Her powerful mystique has never diminished, and this shining example of beauty and grace is now available in a 24-carat gold plated finish.

#### Spirit of Ecstasy – Illuminated

Finished with a modern frosted effect, the Illuminated Spirit of Ecstasy creates a striking impression, projecting a crown of light. The illumination is activated when the welcome lighting is on and the vehicle is stationary.