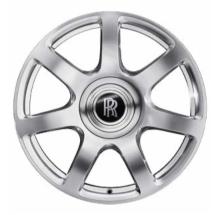

### DRAMATIC VISUAL IMPACT

21" Style 602 Alloy Wheel – Part Polished

20" Style 462 Alloy Wheel – Diamond Turned Also available in: Painted, Chromed

21" Style 593 Alloy Wheel – Fully Polished Also available in: Painted