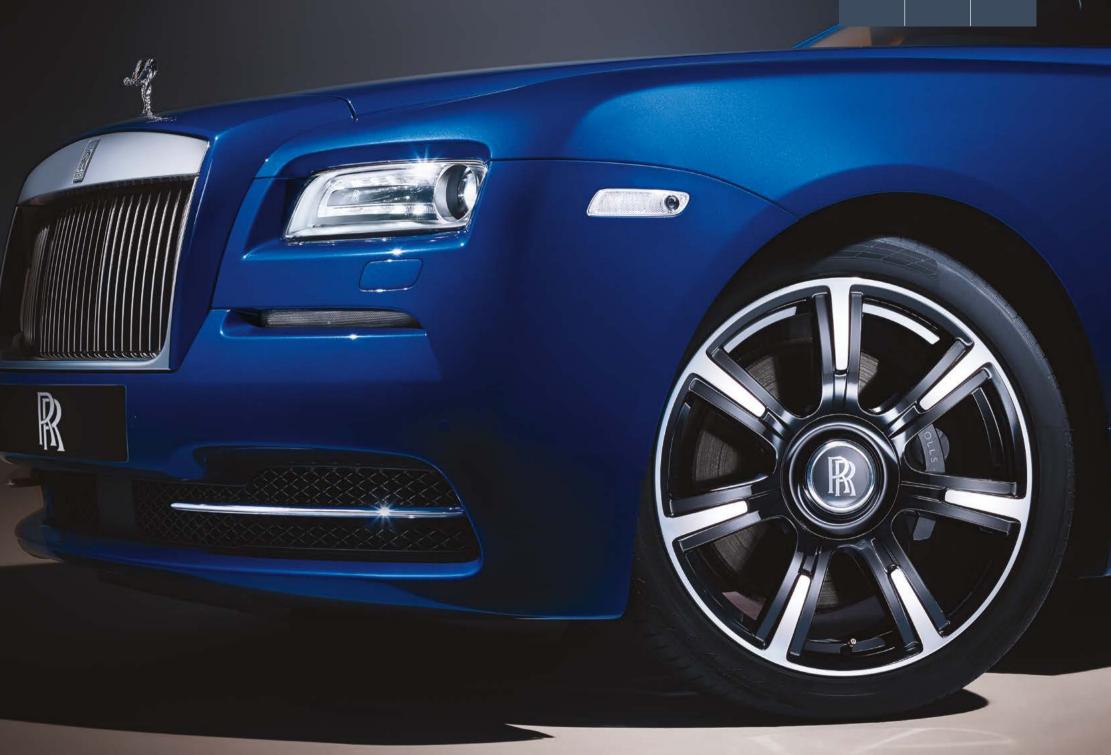

#### 21" Style 603 Alloy Wheel – Black, Part Polished

The striking seven spoke 21" part polished alloy wheel allows you to bring a new design element to your Rolls-Royce motor car. Available for Wraith.

#### 21" Style 603 Alloy Wheel – Silver Part Polished

Further enhance the dynamism of your Wraith with the seven spoke, 21" reflex silver alloy wheel. Available for Wraith.

### DRAMATIC VISUAL IMPACT

21" Style 602 Alloy Wheel – Part Polished

20" Style 462 Alloy Wheel – Diamond Turned Also available in: Painted, Chromed

21" Style 593 Alloy Wheel – Fully Polished Also available in: Painted