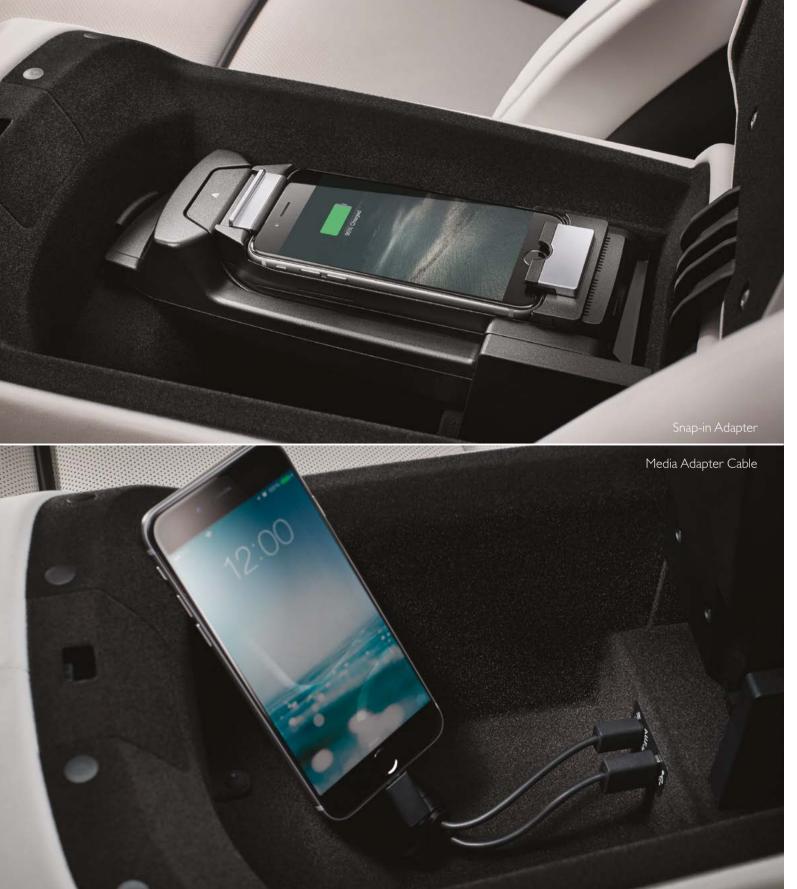

#### Snap-in Adapter

These convenient snap-in adapters connect your mobile phone to the vehicle's external aerial, which boosts reception and charges the phone's battery at the same time. Available for a range of devices, including Apple<sup>\*</sup>. Available for Wraith.

#### Media Adapter Cable

Connect your Apple iPhone<sup>\*</sup> to Wraith's audio system via the USB audio interface in the center console. The cable also charges the device when in use. Available for a range of iPhone<sup>\*</sup> models. Available for Wraith.