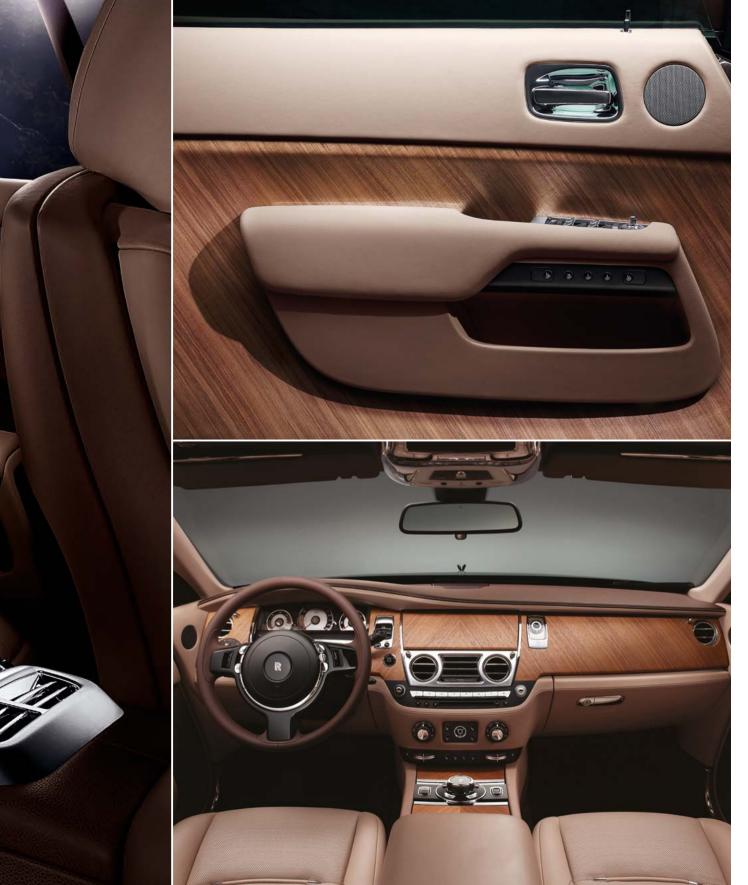

#### Canadel Wood Panelling

Tactile, with a light satin finish that retains the material's natural texture, this crafted wood contributes to Wraith's warm, contemporary ambience. The veneer is book matched throughout and gently curves to hug the contours of the coach doors, adding a sweep of open grain throughout the rear cabin. Available for Wraith.

#### Canadel Panelling to Fascia

This stunning, open grain wood maintains the dynamic promise of Wraith whilst providing a calm and luxurious interior. Available for Wraith.