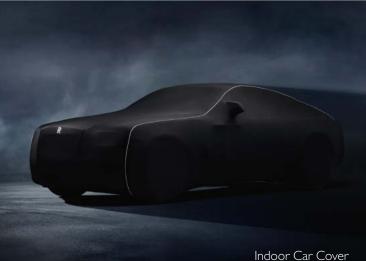

#### Indoor Car Cover

Designed to protect your paintwork, the Indoor Car Cover features an embroidered RR monogram on the front. Tailored Indoor Car Covers are also available, please see page 73. Available for Wraith.