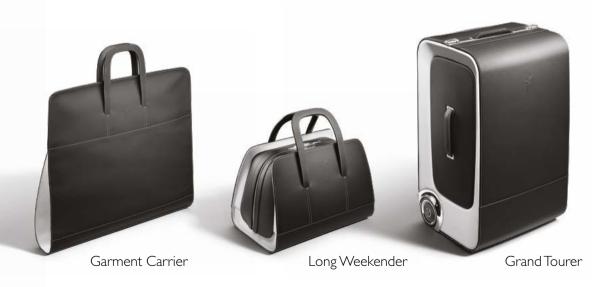

#### Wraith Luggage

Designed for Wraith by the Goodwood Design Team, the collection fulfils the most discerning traveller's requirements whilst reflecting the truly unique capabilities of the marque.

The traditional and contemporary handcrafted materials can be personalized to match the two-tone interior color of your Wraith, creating an innovative, convenient and unique luggage concept, designed exclusively for your motor car.

The Wraith Luggage collection can be purchased as individual pieces, or as the following sets:

#### 6 piece set:

Comprises x2 Grand Tourers, x3 Long Weekenders, x1 Garment Carrier

#### 5 piece set:

Comprises x2 Grand Tourers, x3 Long Weekenders Available for all models.