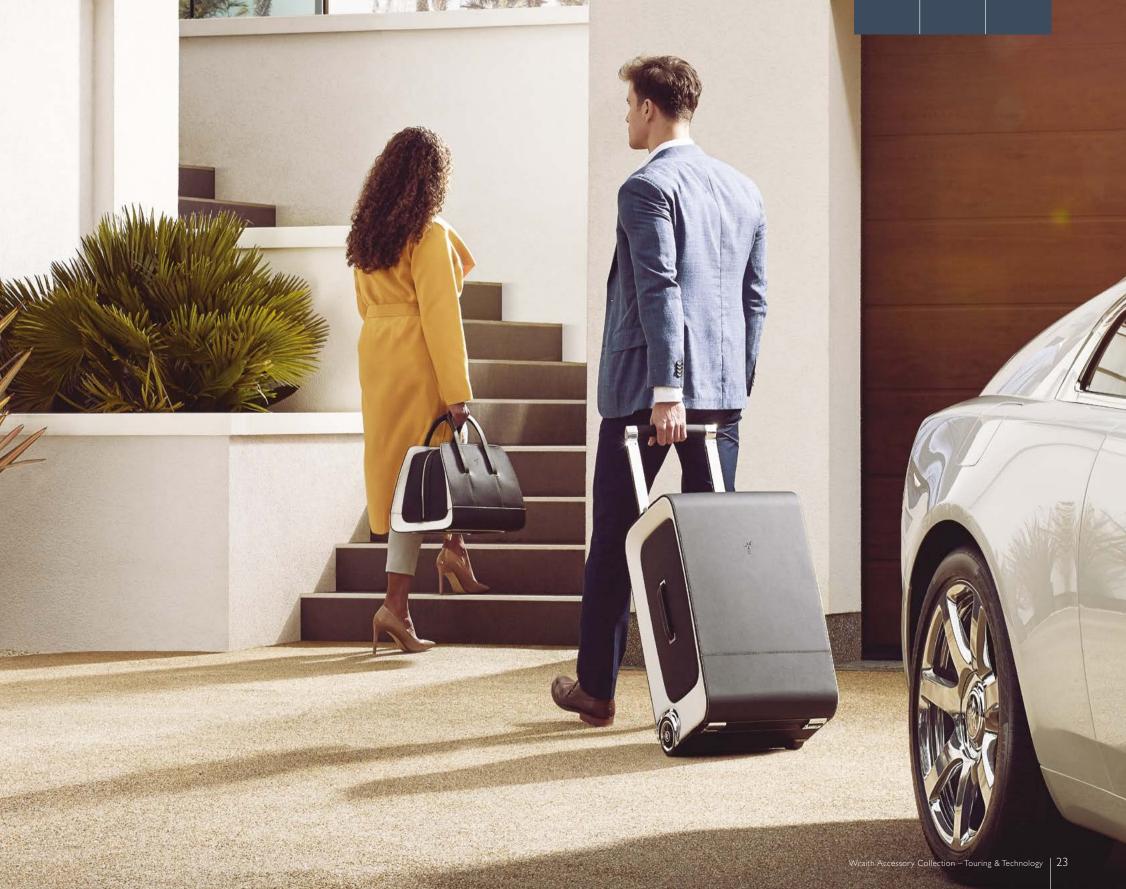

### THE ULTIMATE TRAVEL COMPANION

#### Wraith Luggage

Designed for Wraith by the Goodwood Design Team, the collection fulfils the most discerning traveller's requirements whilst reflecting the truly unique capabilities of the marque.

The traditional and contemporary handcrafted materials can be personalized to match the two-tone interior color of your Wraith, creating an innovative, convenient and unique luggage concept, designed exclusively for your motor car.

The Wraith Luggage collection can be purchased as individual pieces, or as the following sets: