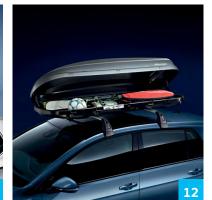

# 12 | Roof box

Maximize your Volkswagen's storage capacity with an optimized and aerodynamically designed roof box.

#Base carrier bars (sold separately) are required.

\*Number of items that can be carried will vary based on the size of each item.