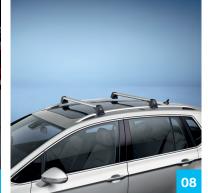

## **Base carrier bars**

Bring along your skis, snowboards, kayak, bikes or cargo boxes with the help of these base carrier bars.†