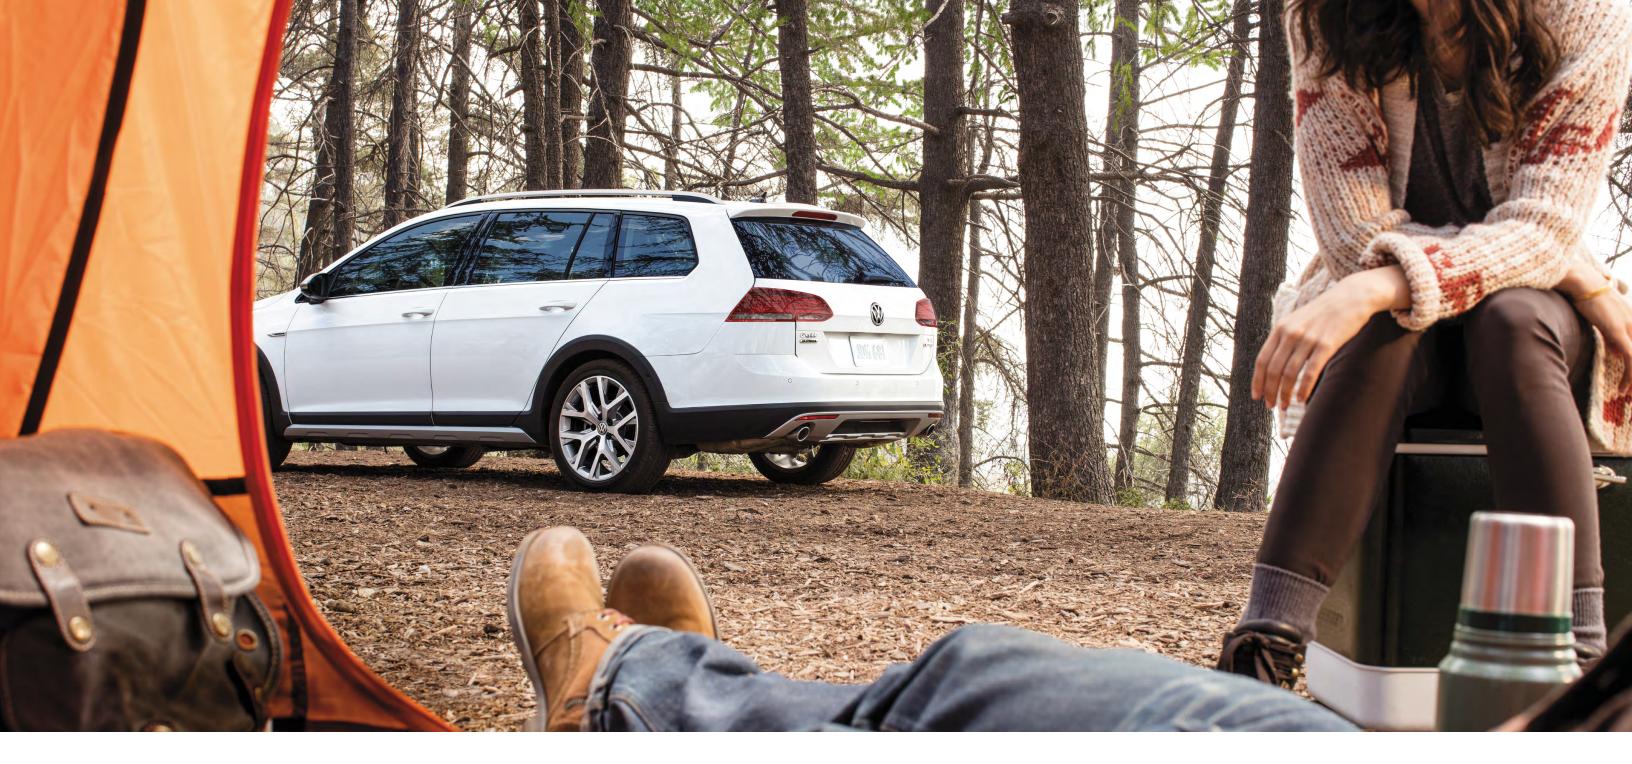

# Variable cargo floor

Keep a flashlight, tools, and other just-in-case items stowed neatly out of sight in the adjustable rear cargo floor. Need to pack in a little more? Simply remove it to free up additional storage space quickly and easily.

# 60/40 split folding rear seats with centre pass-through

From guys and gals to gear, 60/40 fold-flat rear seats let you take more of what you love. And whether your next adventure is hitting the slopes or building a deck, the handy centre pass-through makes it easy to carry longer items, like skis and lumber, while still accommodating four passengers.