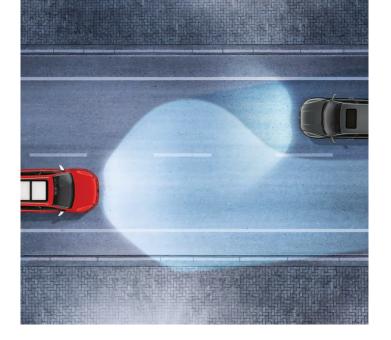

# **Available LED headlights with Adaptive** Front-light System (AFS)

What goes around comes around, and you stand a way better chance of seeing it with these bright and energyefficient adaptive headlights. They scan 13 degrees left or right so you see more of what's around the corner as you turn into it.