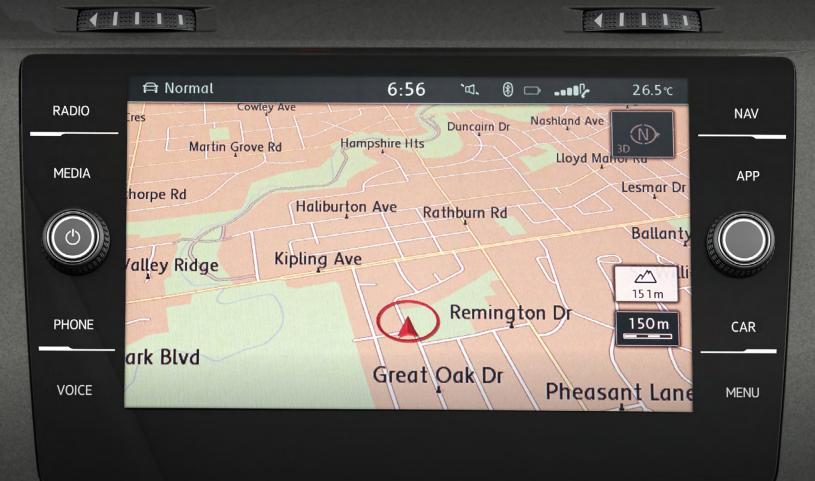

# Discover Media infotainment system with satellite navigation\*

Discover more with this easy-to-use infotainment system, featuring an 8" colour touchscreen with proximity sensor. There's a CD player, satellite navigation, and two SD card slots all at your fingertips – or at the tip of your tongue, using voice control.