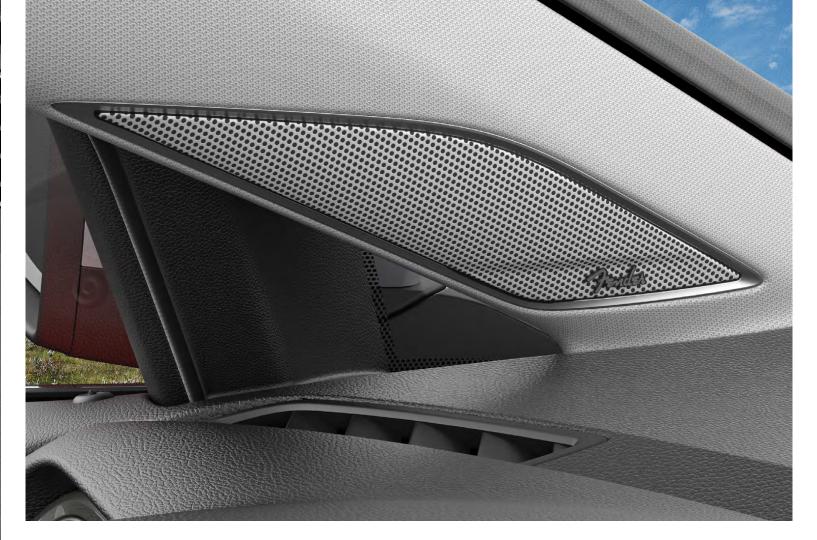

- Cross Differential System (XDS)
- Cruise control
- Discover Media 8.0" touchscreen infotainment system with proximity sensor, CD player, voice control, satellite navigation and 2 SD card slots
- Diversity antenna
- Driver & front passenger front & side airbags and front & rear
   Side Curtain Protection<sup>®</sup>
- Driving profile selection
- Electronic Stability Control (ESC)
- Fender® Premium Audio System 8 speakers plus subwoofer
- Front and rear floor mats
- Front centre armrest with storage tray
- Front fog lights with cornering lights
- $\boldsymbol{\cdot}$  Heated front seats and washer nozzles
- · Hill Hold Assist
- Interior footwell lights
- KESSY keyless access with push-start button