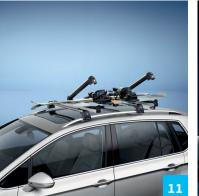

### | Ski, snowboard and wakeboard attachment<sup>††</sup>

Carries up to six pairs of skis or one wakeboard or four snowboards.‡