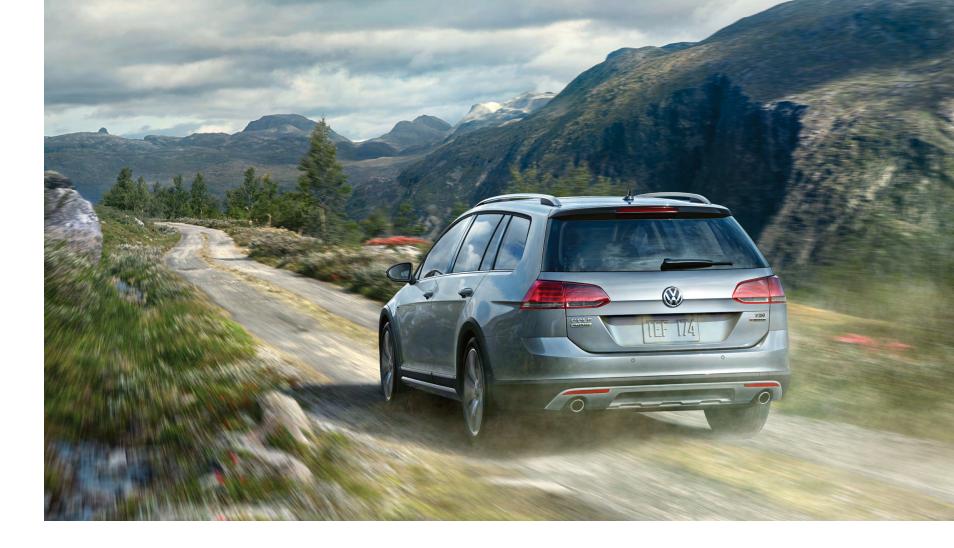

# **Performance**

It's hard to beat the feeling of supreme control and exhilarating performance you get with the 2018 Golf Alltrack. From 4MOTION® All-Wheel Drive, to performance shifting and off-road suspension – we're talking serious off-roading with no trade-offs.

# Performance this good is bound to go places.

Start with standard 4MOTION® All-Wheel Drive for unparalleled traction. Add a specially engineered off-road suspension, and swift shift control with available 6-speed automatic DSG® with Tiptronic®. Then customize your driver preferences for performance that truly reflects your adventurous spirit. Now you're going places. The kinds of places others only wish they could go.

# Standard 4MOTION® All-Wheel Drive

No one likes slip-ups, and 4MOTION® All-Wheel Drive helps you stay stuck to the road when it's slippery or uneven. As road conditions change, the system calculates the optimal drive torque for the rear axle, shifting power distribution as needed for optimum traction even in bad weather.\*