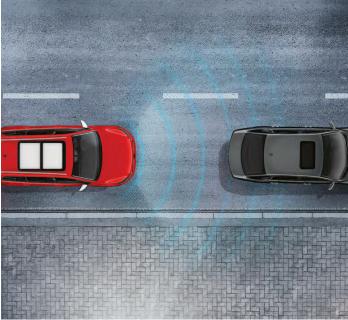

# **Available Adaptive Cruise Control\***

Fast or slow, Adaptive Cruise Control helps keep the flow, maintaining constant speed and distance. Without your touching the pedals, the Golf Alltrack automatically brakes when traffic slows,\*\* and resumes your set speed when traffic starts moving again.

# **Available Front Assist\***

To avoid gaining on vehicles ahead too quickly, a radar sensor measures the distance and relative speed of vehicles in front of you, and provides you with a warning if it detects the possibility of a rear-end collision.