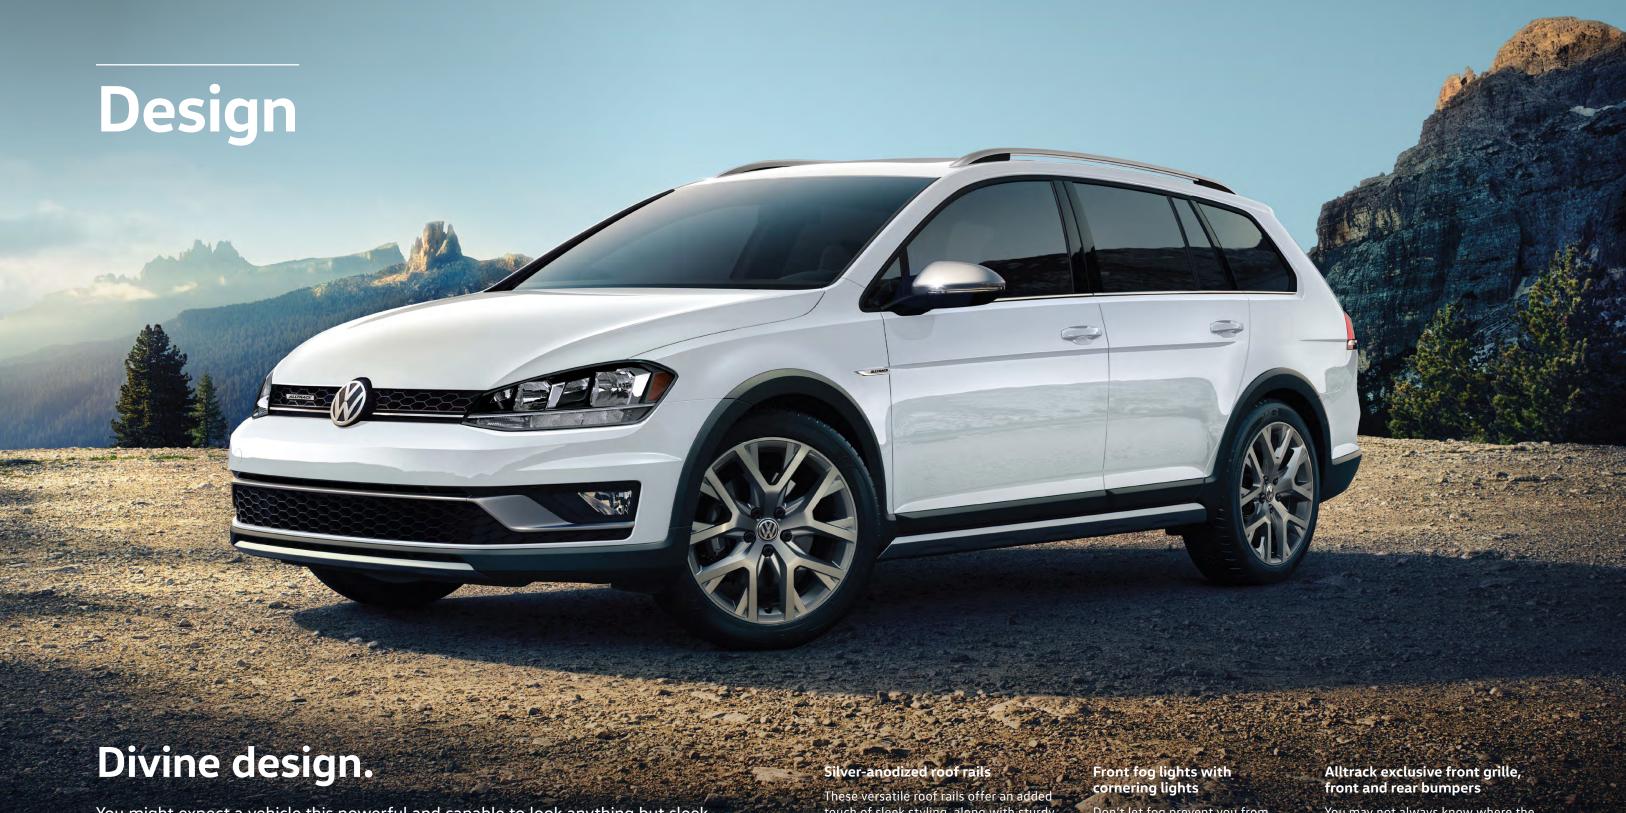

# Design

Rugged and sure-footed with good looks to match? Hello, Golf Alltrack. Distinctive styling, bold design cues, and classic Volkswagen refinement throughout make it equally comfortable everywhere from Front Street to the backwoods.

<sup>\*</sup>Do not drive distracted. Drivers must pay full attention to the road and safe driving at all times.

You might expect a vehicle this powerful and capable to look anything but sleek and stylish. Surprise! From its distinctive front grille and quietly sophisticated contours, to lighting that shines in both the illumination and aesthetic department, the Golf Alltrack is one image-conscious adventurer.

You may not always know where the next road trip is going. But with its sophisticated signature style, others are sure to see you coming. The 2018 Golf Alltrack boasts a unique front grille, seamlessly sculpted front and rear bumpers, plus a tasteful touch of silver on lower trim accents.

touch of sleek styling, along with sturdy support for added cargo. So gather up your gear, and pile everything you need to hit the trails – on the rails.\*

Don't let fog prevent you from enjoying what's right around the corner. These exceptional fog lights feature a separate halogen bulb that provides illumination over several metres to light up the path you're turning into at an angle of 35 degrees.