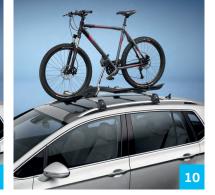

| V                             | V                          |
| Deep Black Pearl         | J                             | V                          |
| Night Blue Metallic      | V                             | V                          |
| Peacock Green Metallic   | V                             | V                          |
| Platinum Grey Metallic   | V                             | V                          |
| Silk Blue Metallic       | V                             | V                          |
| Tungsten Silver Metallic | V                             | V                          |
| White Silver Metallic    | V                             | V                          |



# Volkswagen **Original Accessories**

Ready for anything. Custom-tailor your Golf Alltrack.

















can be used both inside and outside the vehicle. The clothes hanger is attached to the base holder (sold separately) using a simple click system.

Cargo net

Designed to help prevent movement of cargo in your vehicle's trunk.

# 15 | Lockable wheel bolts

Help deter thieves with a set of locking wheel bolts.

wheels in brilliant silver feature

a striking five-spoke design that

complements your vehicle.

### 16 | 17" Blade wheels black and silver

Five-spoke wheels featuring clean lines and diamond-cut accents.

### 18 | Volkswagen Original 17" Corvara wheels **Tire Bags** The 17-inch Corvara winter alloy

The Volkswagen Original Tire Bag set protects tires during transport and storage of tires in the garage or cellar.

When it comes to accessorizing a Volkswagen, only the best wi