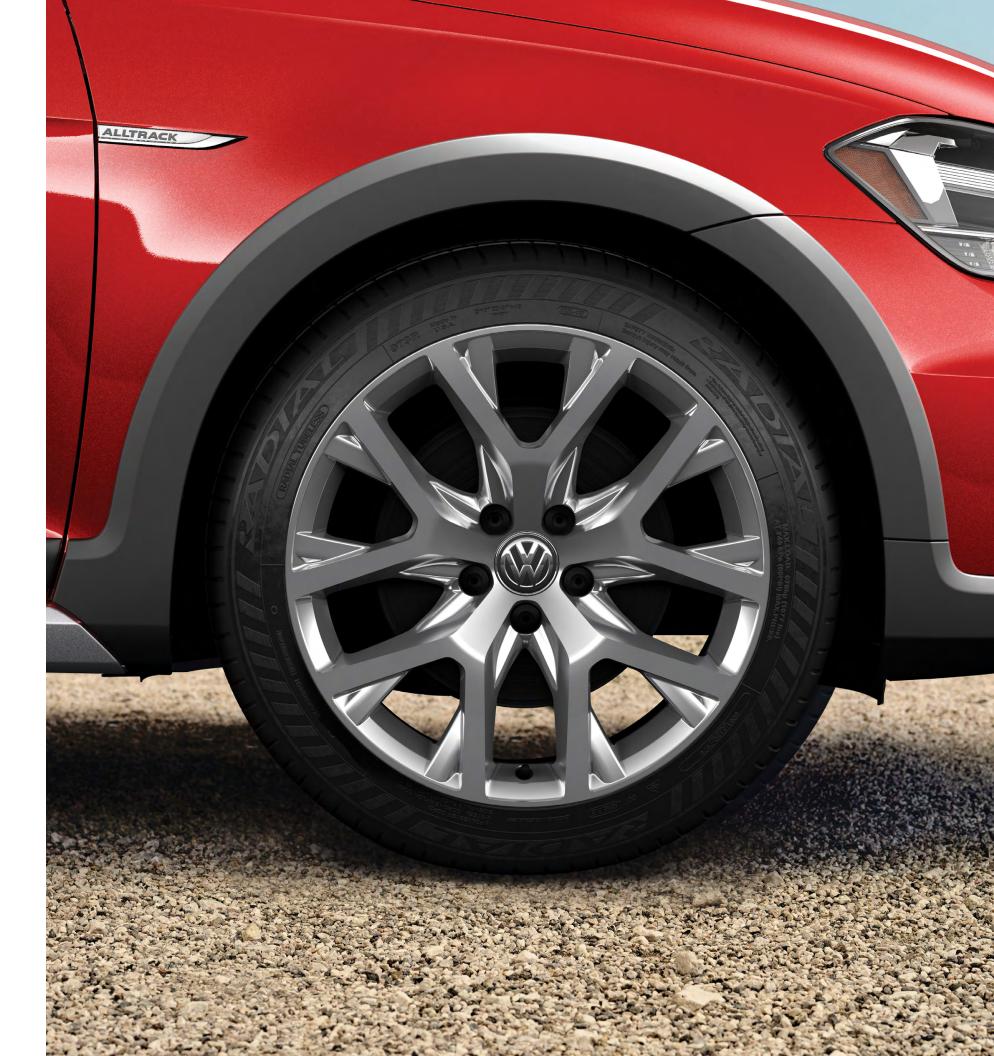

# Alltrack off-road suspension

Choosing the path less travelled is par for the course in the 2018 Golf Alltrack. The off-road suspension features struts up front and a multi-link design in the rear, plus a raised chassis giving it added ground clearance to tackle more terrain with added confidence.

# **Driving profile selection**

With four distinct driving modes to choose from, you can adjust your profile based on your preferences and driving conditions. The Off-Road mode adds hill-descent control and optimizes traction for better control on uneven terrain.