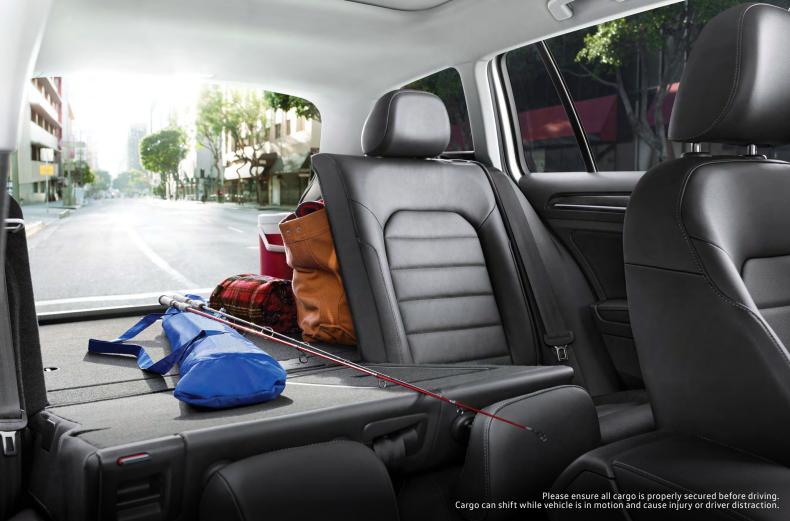

# Variable cargo floor

Keep a flashlight, tools, and other just-in-case items stowed neatly out of sight in the adjustable rear cargo floor. Need to pack in a little more? Simply remove it to free up additional storage space quickly and easily.

# 60/40 split folding rear seats with centre pass-through

From guys and gals to gear, 60/40 fold-flat rear seats let you take more of what you love. And whether your next adventure is hitting the slopes or building a deck, the handy centre pass-through makes it easy to carry longer items, like skis and lumber, while still accommodating four passengers.