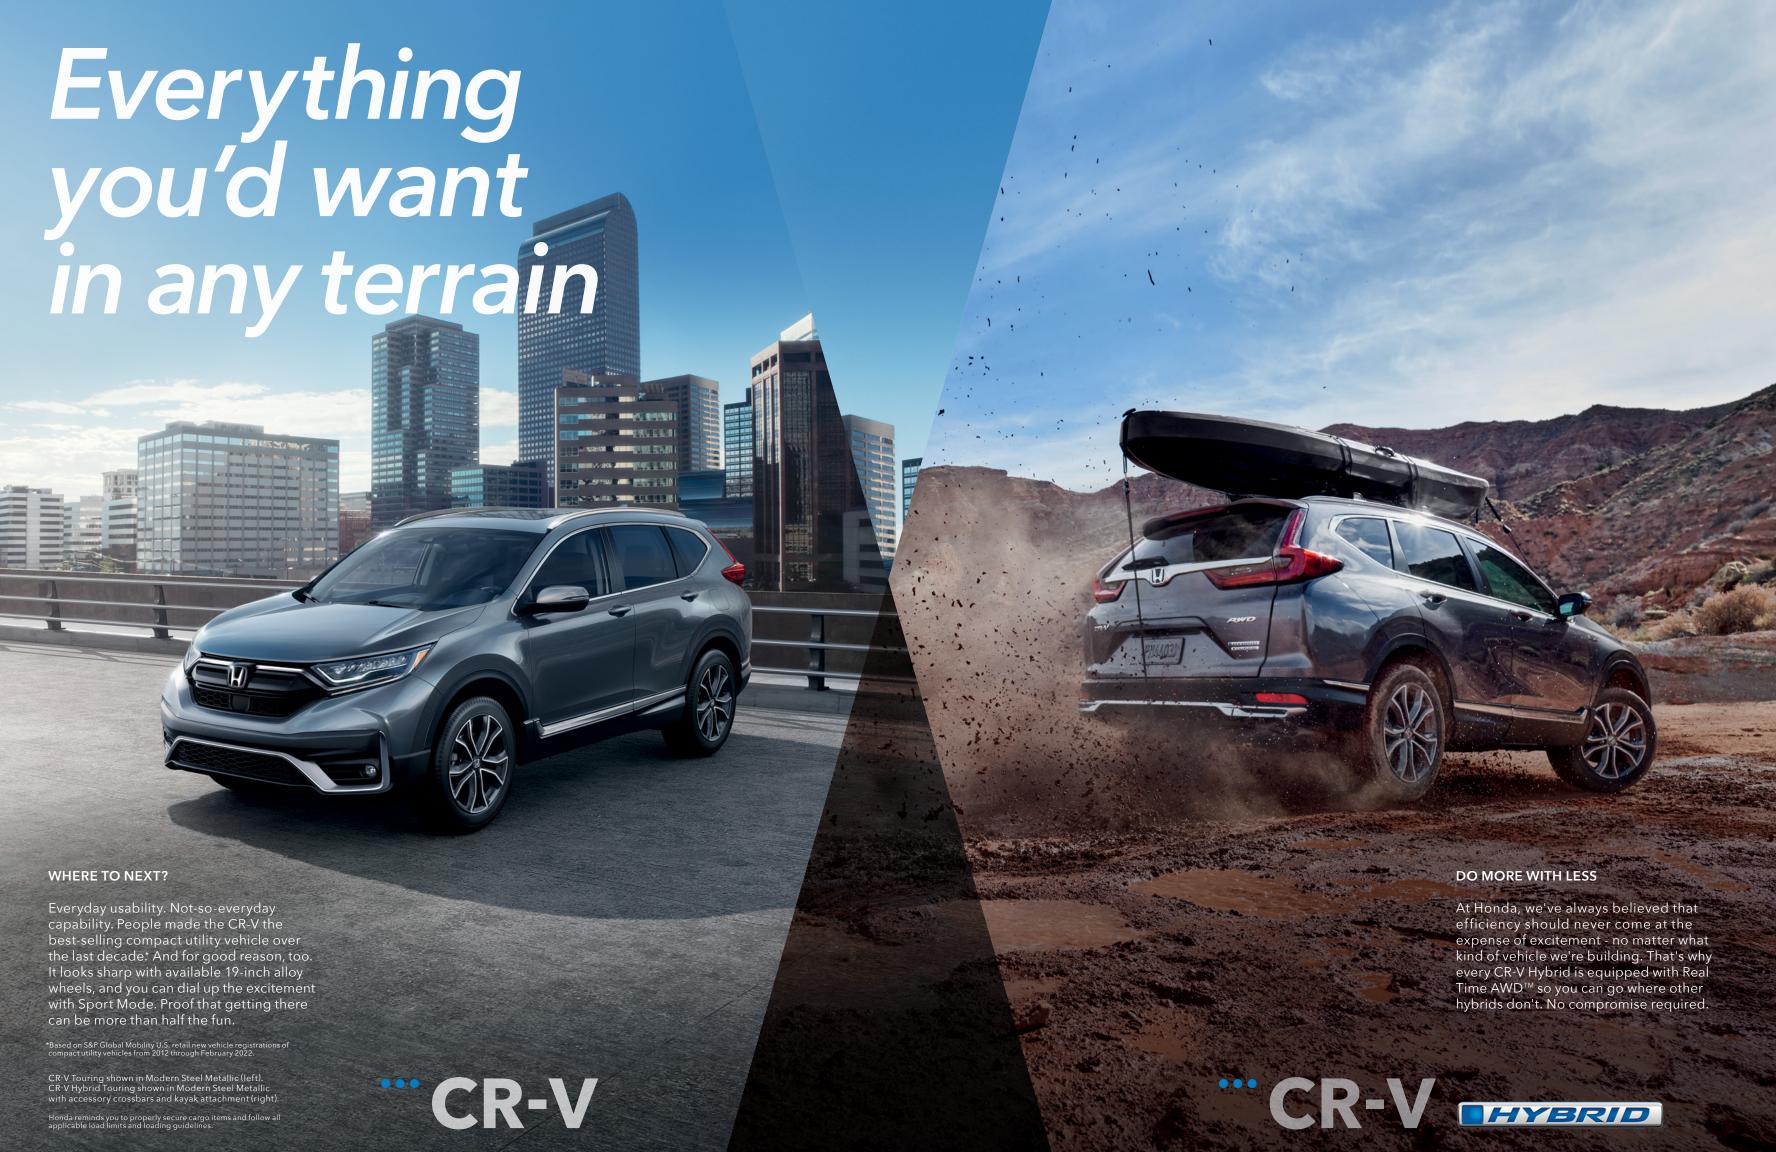

### A STRONG STATEMENT

Go ahead, put the Ridgeline to the test. With Intelligent Traction Management and a 5,000-lb towing capacity,<sup>2</sup> this pickup has the power to move other off-road vehicles by the truckload. It's also packed with the great thinking you'll only find in a Honda, like a lockable in-bed trunk, dual-action tailgate and i-VTM4® all-wheel-drive system with four different terrain modes.

### **RUGGED, MEET OUTDOORS**

Boasting a 280-hp³ engine and Intelligent Traction Management,\* the redesigned Passport is no stranger to the great outdoors. And with the ability to traverse all kinds of terrain, the TrailSport edition's rugged good looks add to the excitement no matter what trails you're blazing.