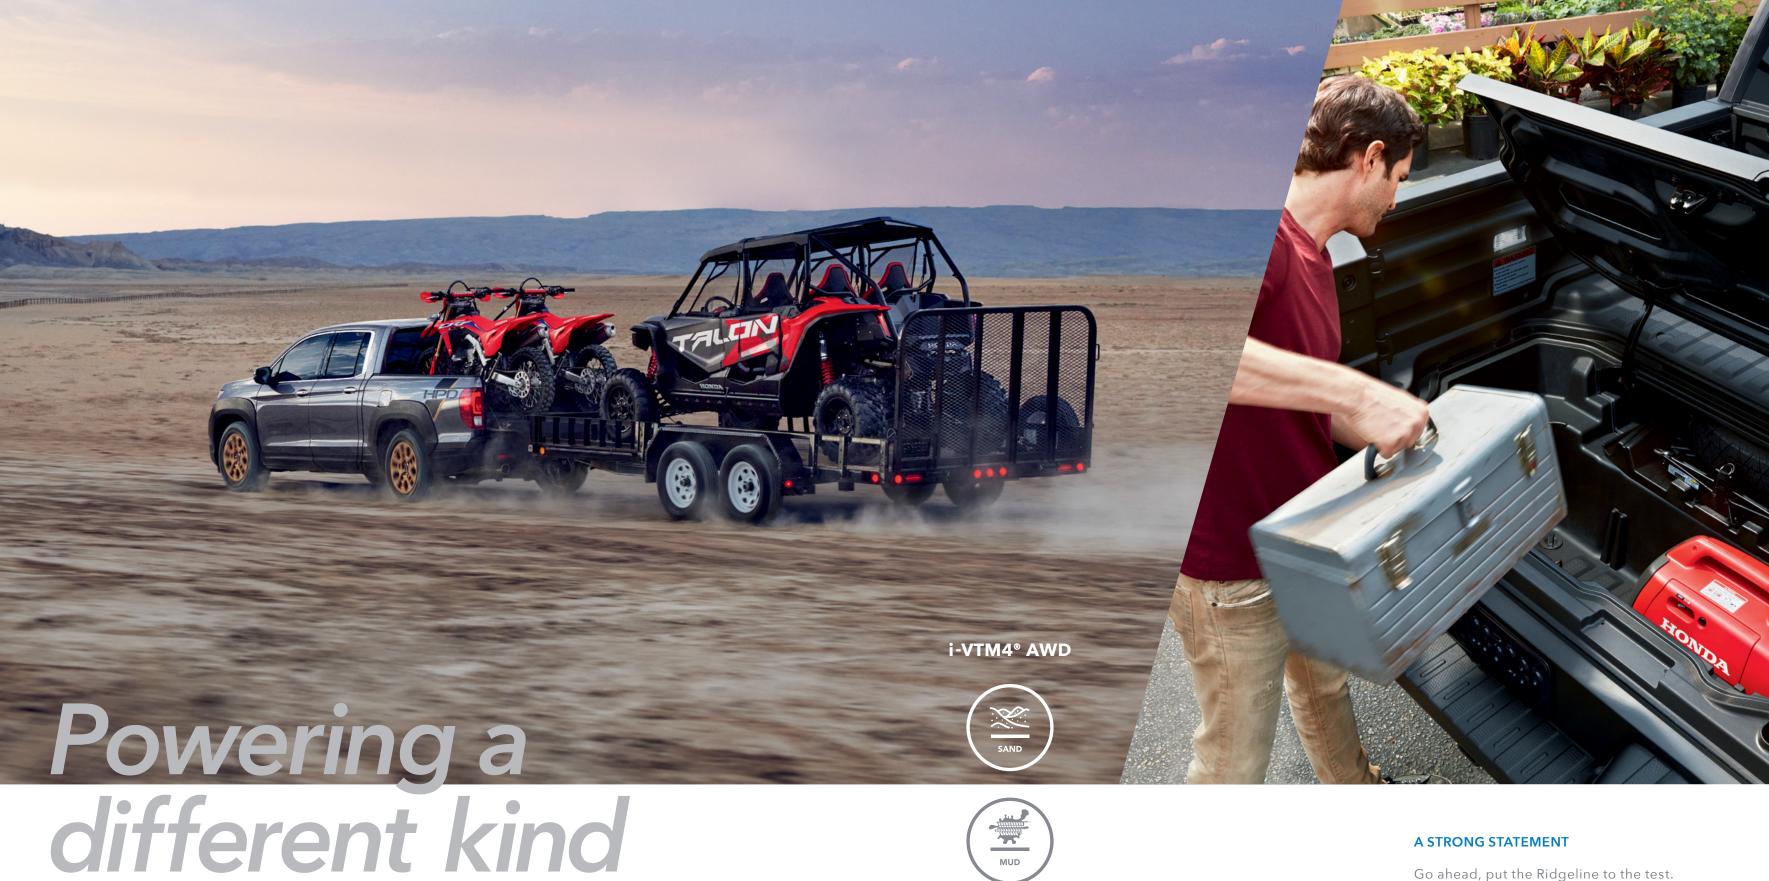

### A STRONG STATEMENT

Go ahead, put the Ridgeline to the test. With Intelligent Traction Management and a 5,000-lb towing capacity,<sup>2</sup> this pickup has the power to move other off-road vehicles by the truckload. It's also packed with the great thinking you'll only find in a Honda, like a lockable in-bed trunk, dual-action tailgate and i-VTM4® all-wheel-drive system with four different terrain modes.