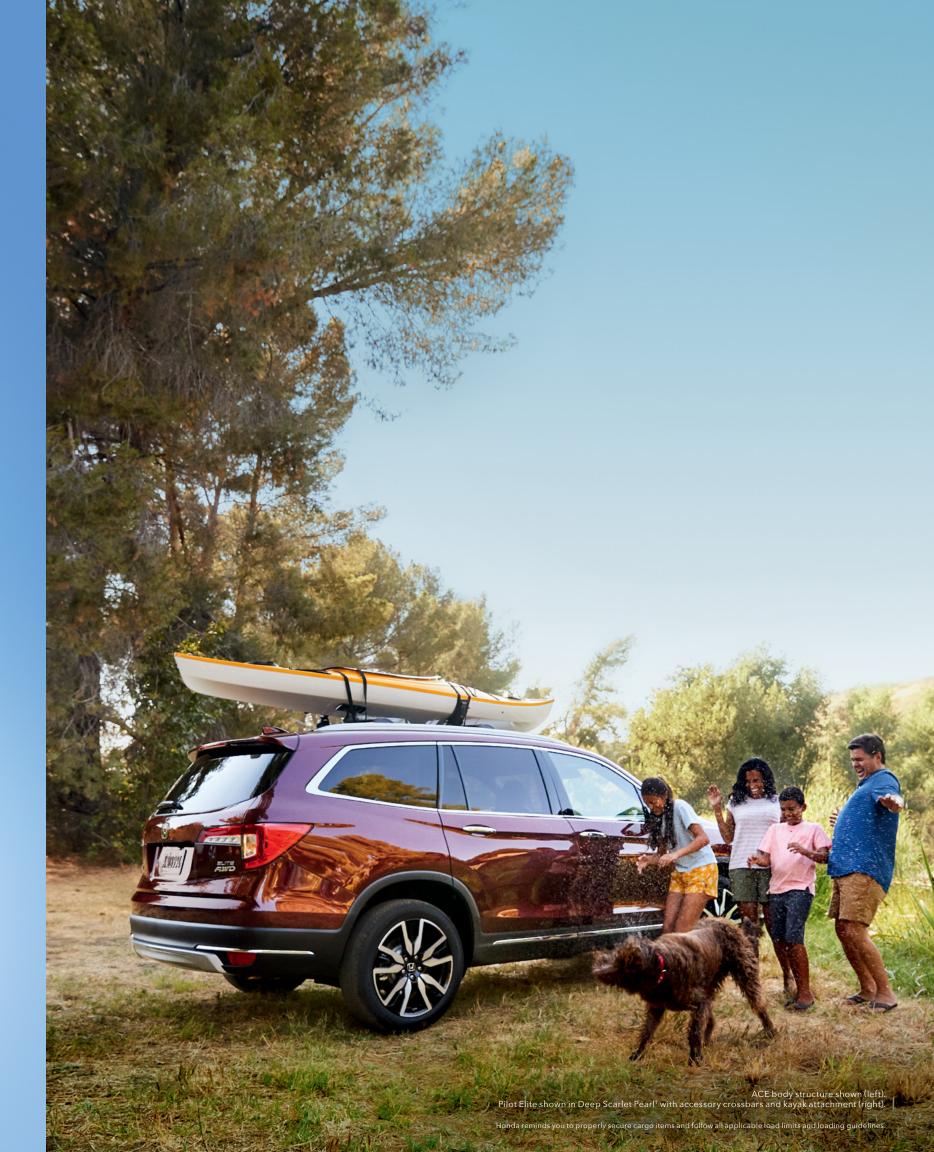

From day trips to road trips, the Pilot is the ultimate in accommodation. This three-row adventure SUV seats up to eight and tows up to 5,000 pounds. It also offers available conveniences like the CabinTalk in-car PA system and a hands-free access power tailgate. If you've got a destination, you can bring everyone along for the journey.

Pilot Elite shown in Steel Sapphire Metallic¹ with Honda Genuine Accessories (left Pilot Black Edition shown in Crystal Black Pearl with accessory crossbars (right).

\*Through headphones (Touring). Through headphones or speakers (Elite, Black Edition). Honda reminds you to properly secure cargo items and follow all applicable load limits and loading guidelines