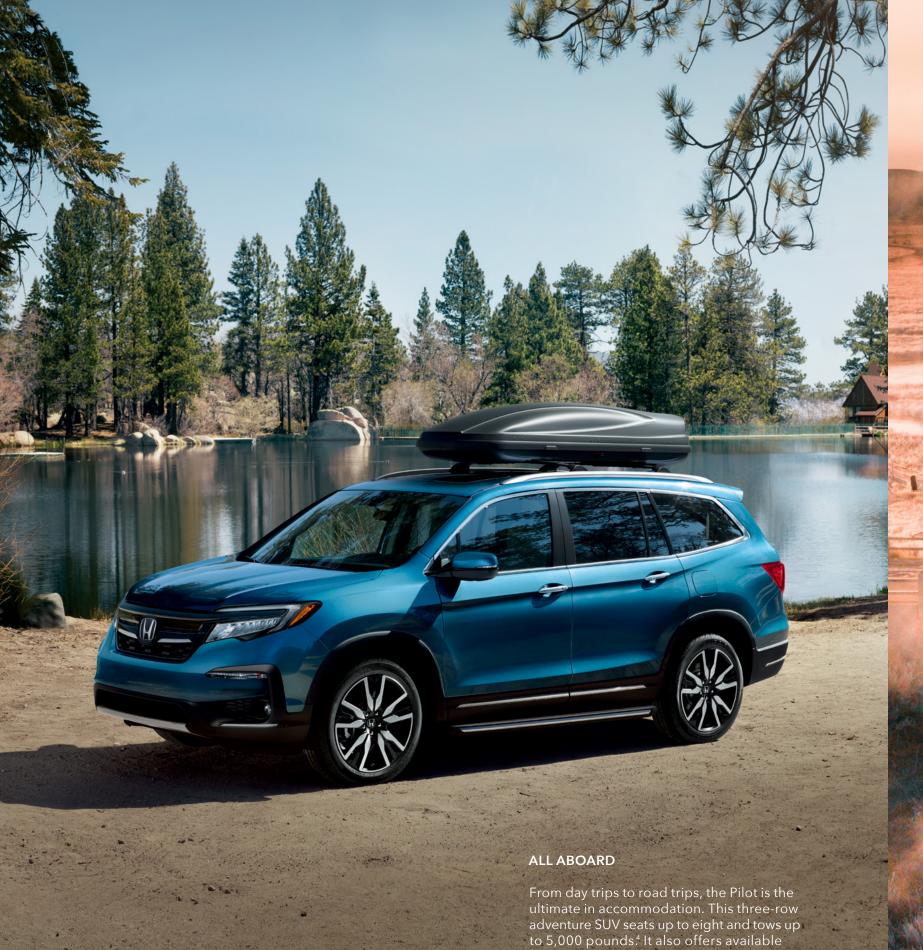

From day trips to road trips, the Pilot is the ultimate in accommodation. This three-row adventure SUV seats up to eight and tows up to 5,000 pounds. It also offers available conveniences like the CabinTalk in-car PA system and a hands-free access power tailgate. If you've got a destination, you can bring everyone along for the journey.