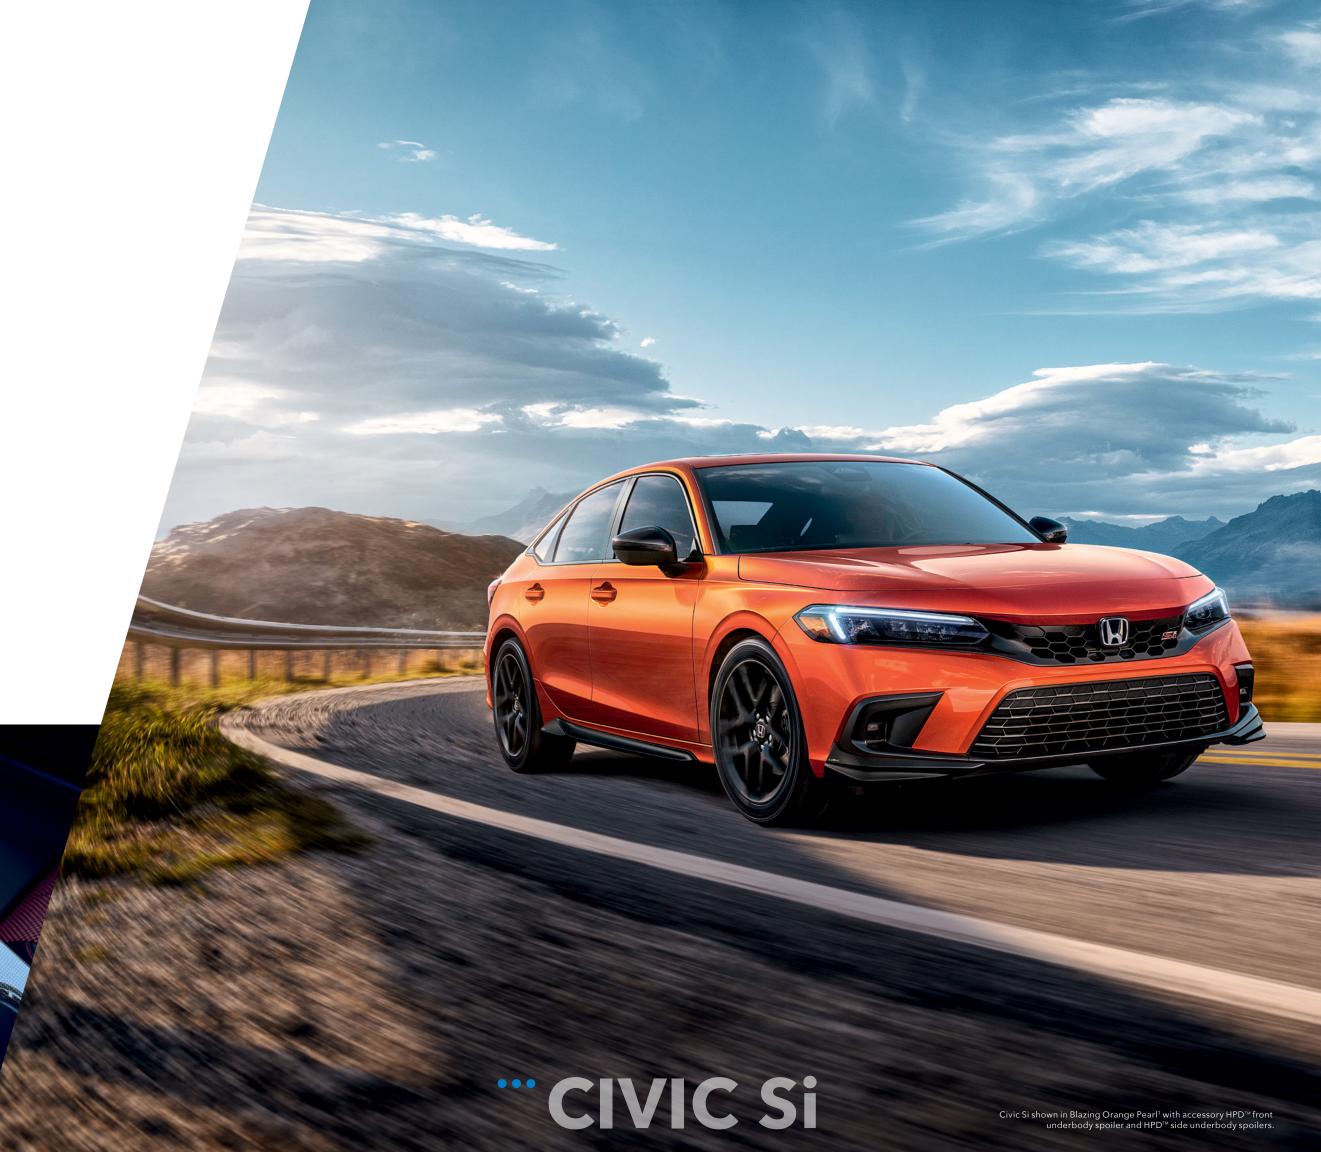

### **INNER CHILD, GO WILD**

The road less traveled has never been more exhilarating than in the Civic Si. Its turbocharged engine and 6-speed manual transmission with rev-match control reach a unique balance of hairpin handling and hold-onto-your-hat performance that can transform just about any drive into a fast-paced adventure.