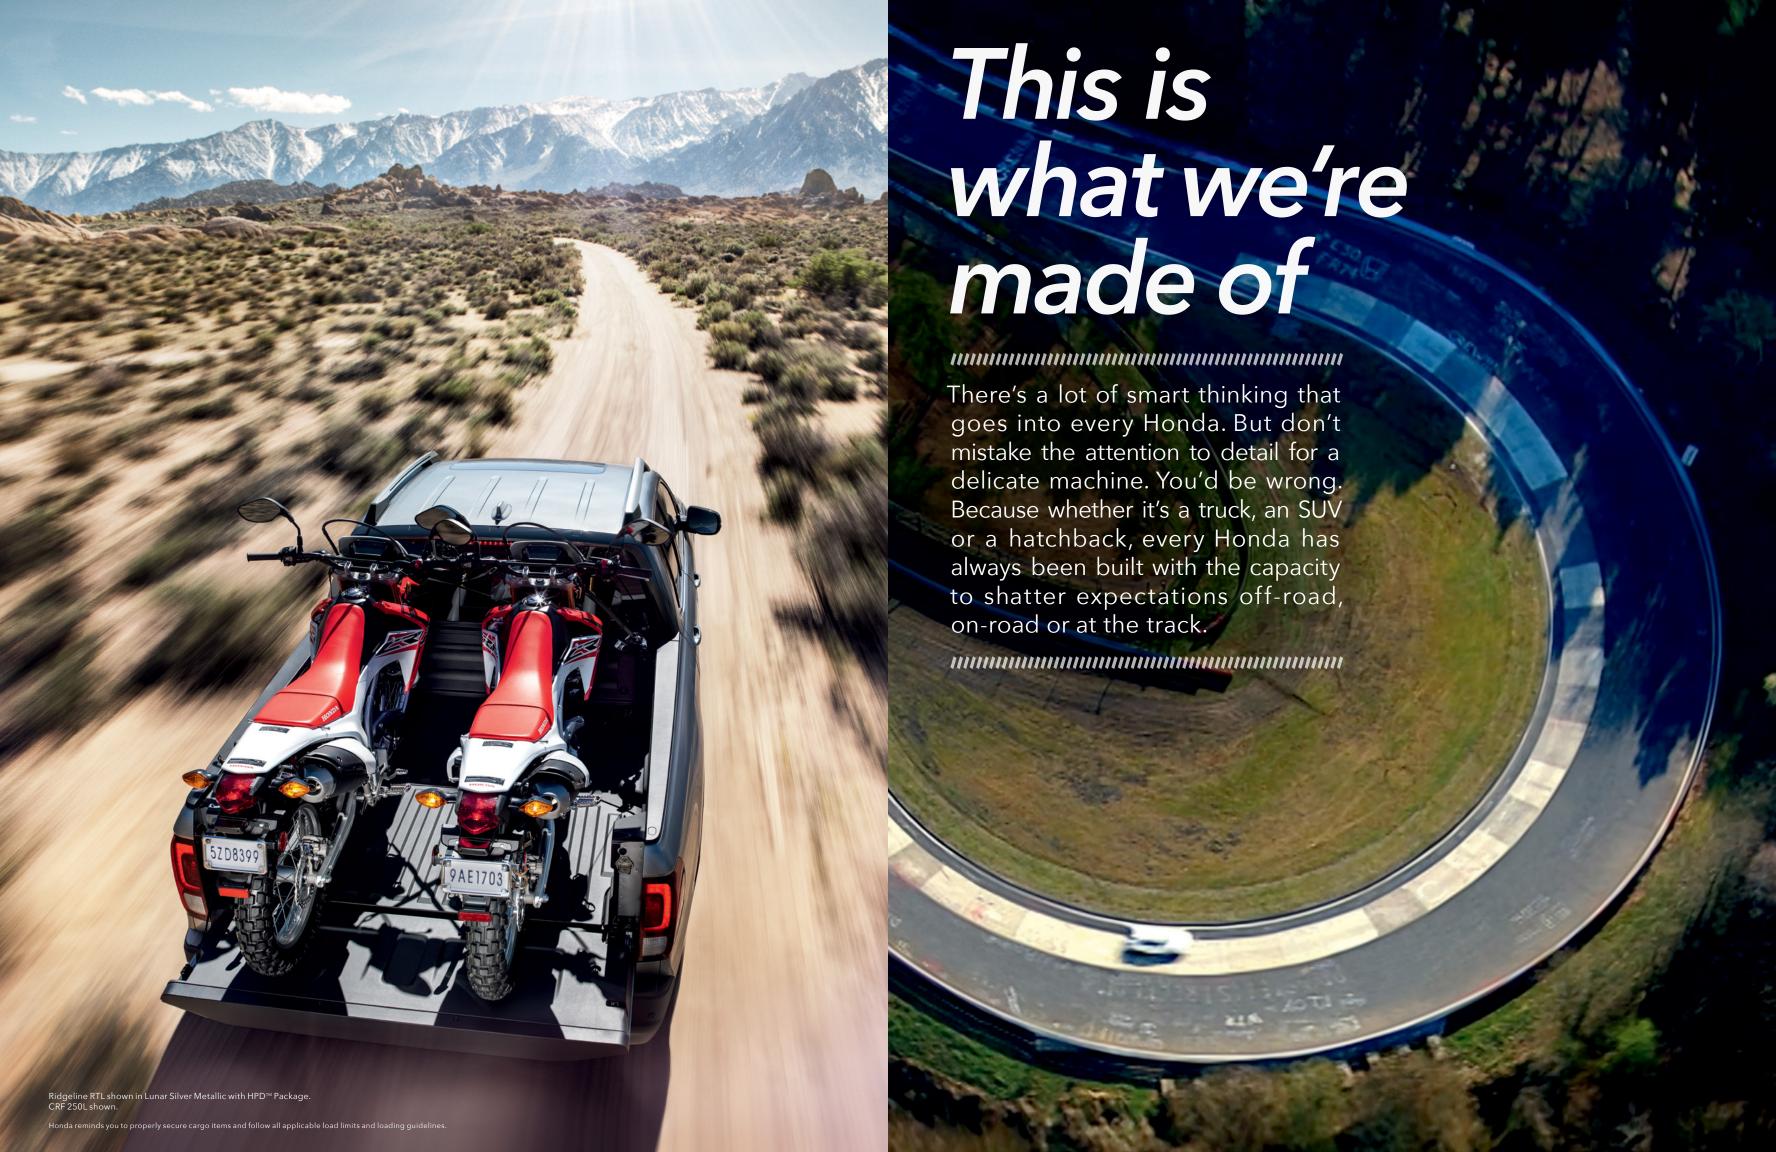

### A STRONG STATEMENT

Go ahead, put the Ridgeline to the test. With Intelligent Traction Management and a 5,000-lb towing capacity,<sup>2</sup> this pickup has the power to move other off-road vehicles by the truckload. It's also packed with the great thinking you'll only find in a Honda, like a lockable in-bed trunk, dual-action tailgate and i-VTM4® all-wheel-drive system with four different terrain modes.