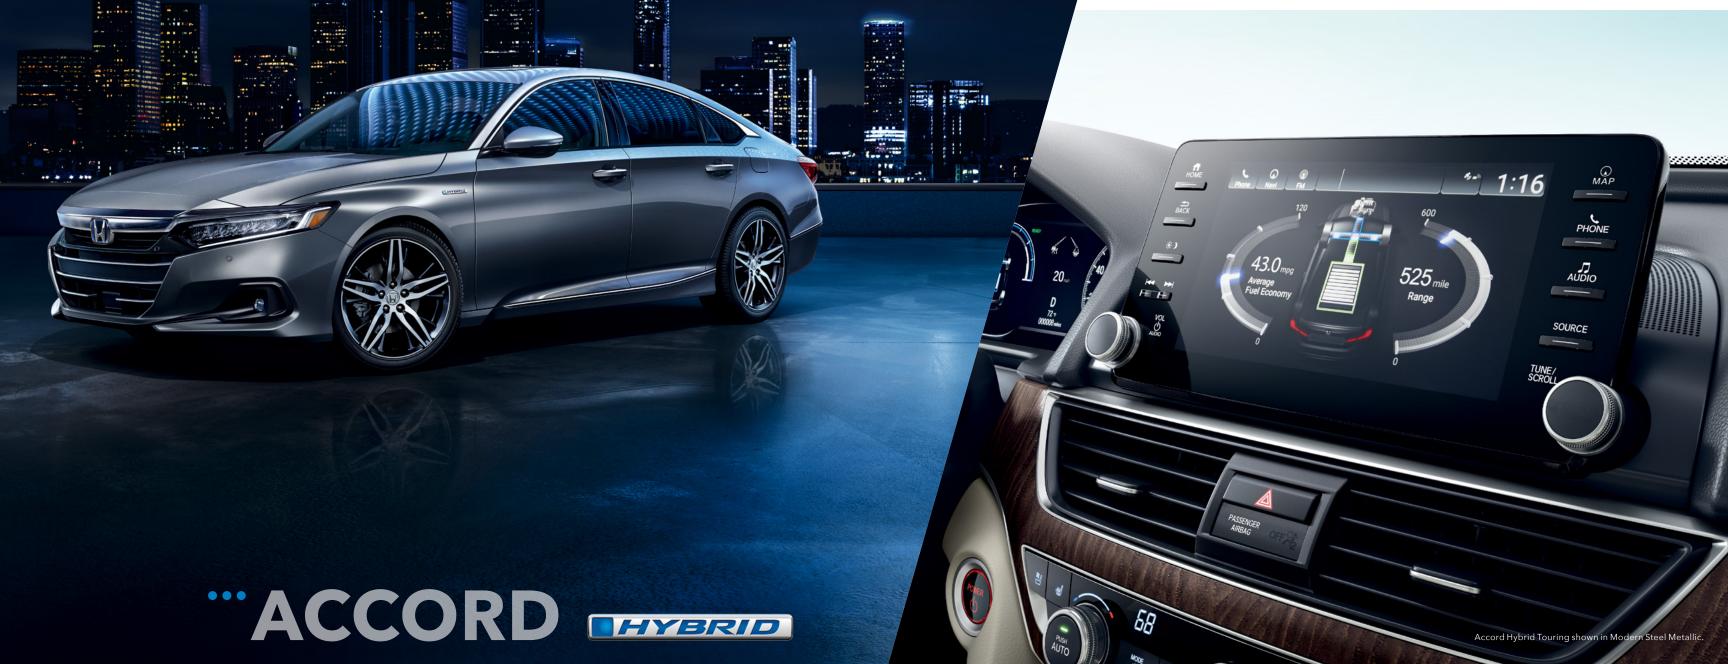

CR-V Hybrid Touring shown in Radiant Red Metallic¹ with accessory crossbars (left).
Insight Touring shown in Cosmic Blue Metallic¹ (center).
Accord Hybrid Touring shown in Sonic Gray Pearl¹ (right).

\*Based on EPA estimate of MY 2020 large full-line automaker fleetwide fuel economy

### **CONSCIOUSLY REFINED**

The Accord has always pushed the boundaries of performance, comfort and efficiency. The Accord Hybrid does it all while spending even less time at the pump. With a 48-mpg city rating\* and 212 total system horsepower,<sup>11</sup> it stands out as the most powerful hybrid in its class.

\*48 city/47 highway/47 combined mpg rating for Hybrid and Hybrid EX-L. 44 city/ highway/43 combined mpg rating for Hybrid Sport and Touring. Based on 202 EPA mileage ratings. 550-mile driving-range rating for Hybrid Touring. Based 2022 EPA and DOE (www.fueleconomy.gov) ratings. Use for comparison purpos only. Your mileage will vary depending on how you drive and maintain your vehic driving regold those. So that your pack and conditions hat they nock acceptability and other factors.