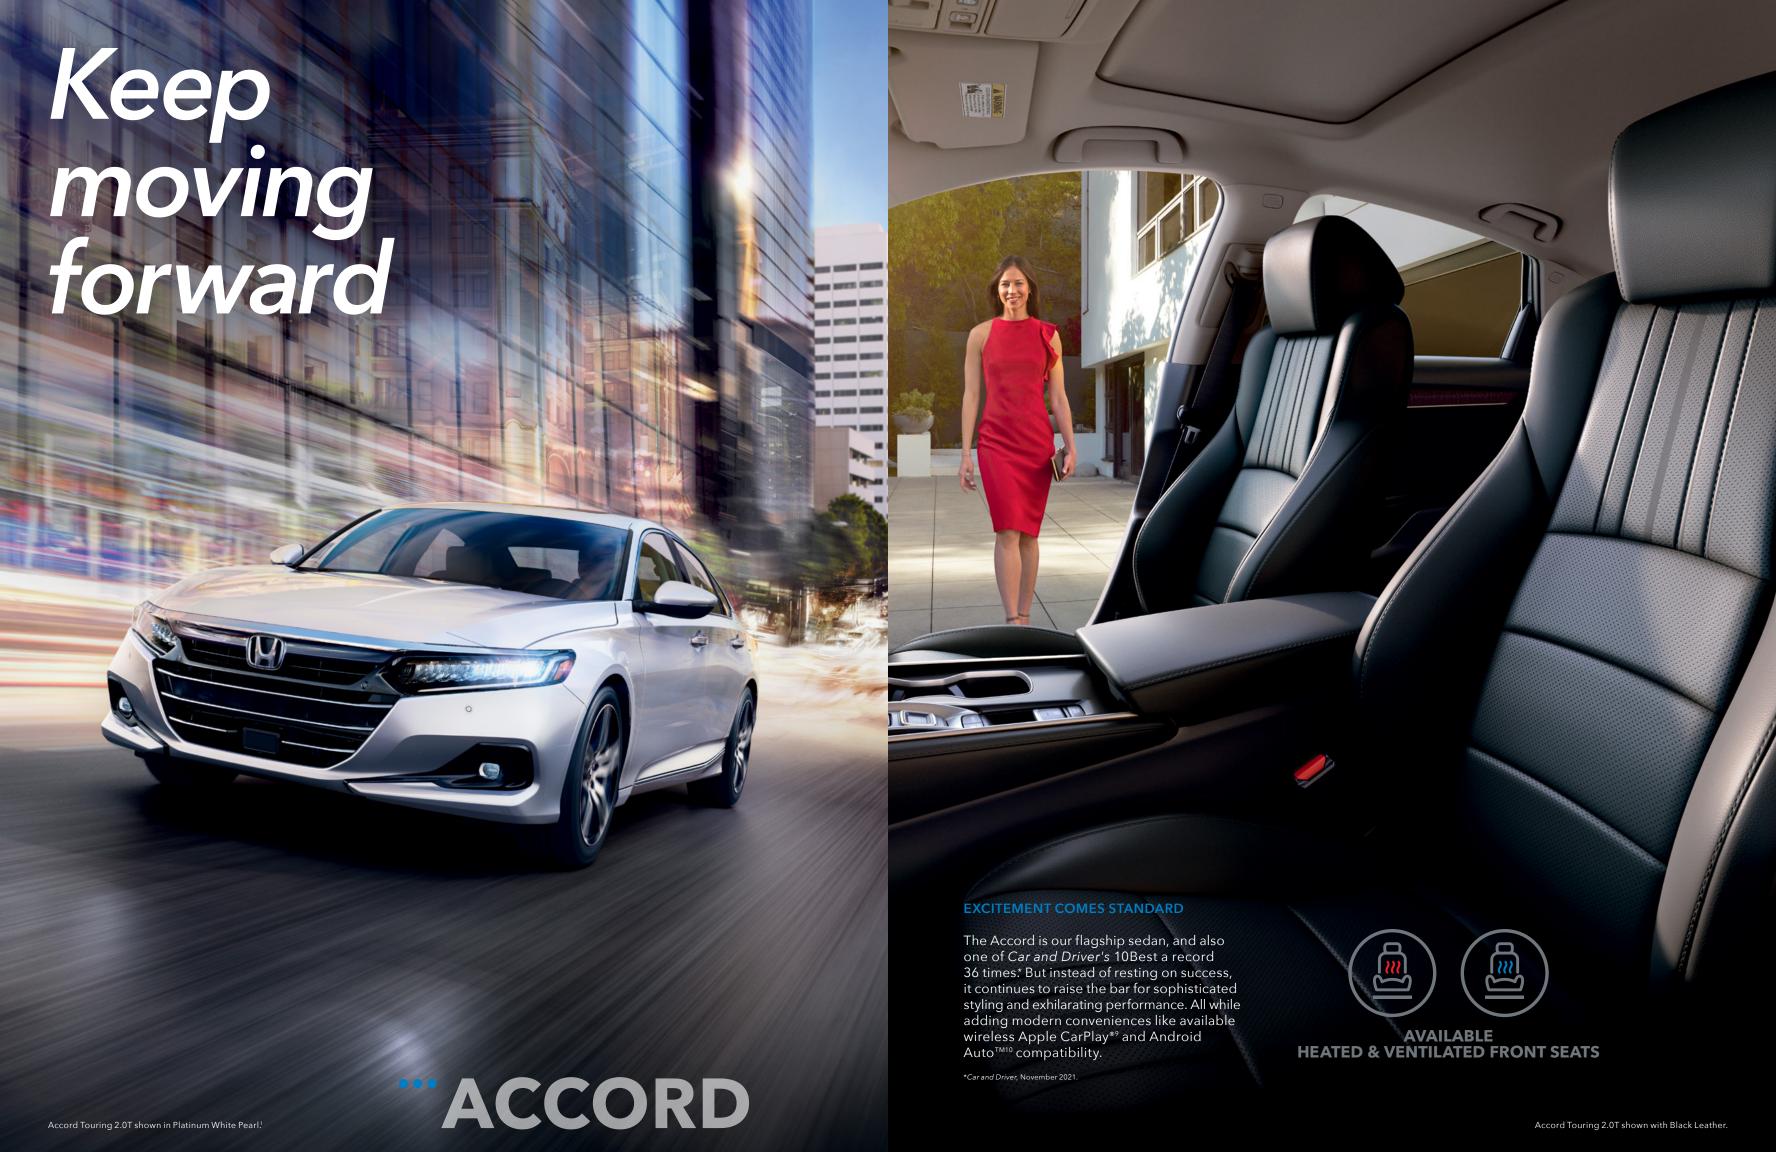

### **CONSCIOUSLY REFINED**

The Accord has always pushed the boundaries of performance, comfort and efficiency. The Accord Hybrid does it all while spending even less time at the pump. With a 48-mpg city rating\* and 212 total system horsepower,<sup>11</sup> it stands out as the most powerful hybrid in its class.

\*48 city/47 highway/47 combined mpg rating for Hybrid and Hybrid EX-L. 44 city/ highway/43 combined mpg rating for Hybrid Sport and Touring. Based on 202 EPA mileage ratings. 550-mile driving-range rating for Hybrid Touring. Based 2022 EPA and DOE (www.fueleconomy.gov) ratings. Use for comparison purpos only. Your mileage will vary depending on how you drive and maintain your vehic driving regold those. So that your pack and conditions hat they nock acceptability and other factors.