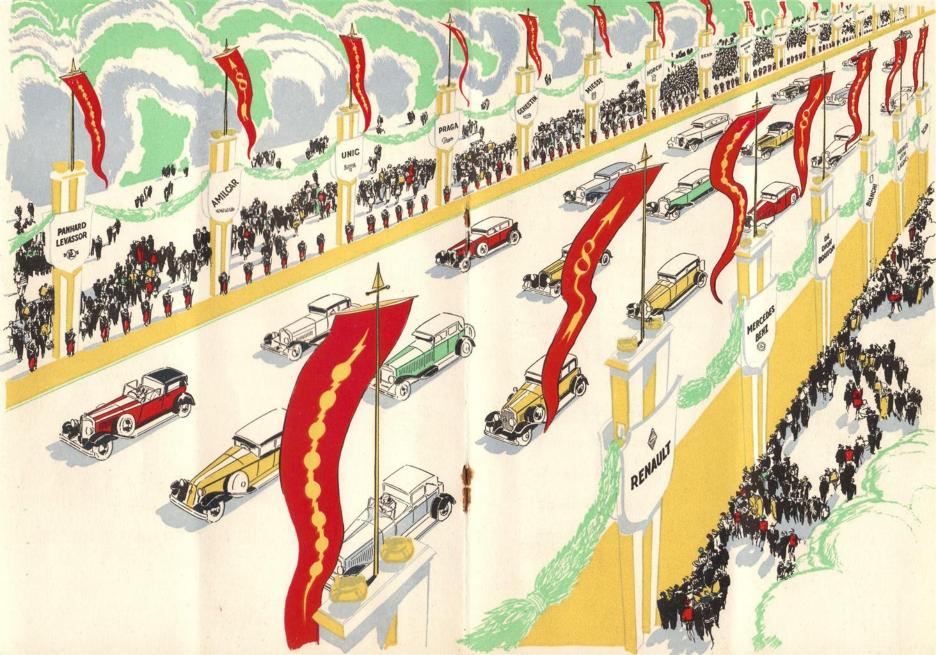

## STRAIGHT EIGHT

F YOU were in Paris last fall, you were doubtless impressed by the fact that three of the oldest and most honored automotive houses of Europe-Renault, Mercédes-Benz and De Dion Bouton, the latter a builder twenty years ago of one of the world's very first vee-type eight cylinder automobile engines-announced Straight Eights at the Paris Salon.

In addition to these three, with their proud history of fine engineering and their facilities to study all types of motor design the world over, ten other leading European manufacturers presented Straight Eights at this world-famed Salon, with six others about to be announced.

Thus, more names famous in European motoring circles now join those of equal prominence who for years have favored the Straight
Eight principle—Isotta-Fraschini, Bugatti
and numerous others.

## **GENESTIN**

SCAP BALLOT

HARRIS-LÉON-LAISNE

MORRIS-LÉON-BOLLÉE

PRAGA MESSIER BUGATTI

UNIC PANHARD & LEVASSOR

AMILCAR BIANCHI HORCH

DE DION-BOUTON RENAULT

ISOTTA-FRASCHINI MERCÉDES-BENZ

up one of the greatest vee-type engines to adopt it. Then came four-wheel brakes and later, the instant chassis lubrication system, each an evidence of Packard's engineering leadership. And now, another forward step—the Packard shock absorbing system which combines a new safety in steering with a new comfort in riding.