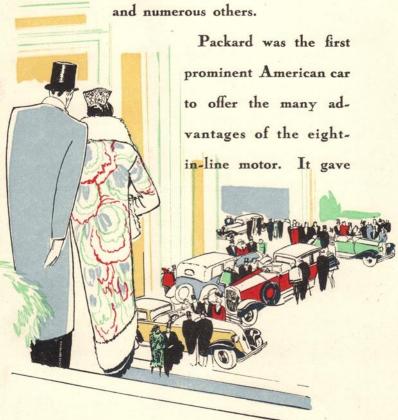

ISOTTA-FRASCHINI MERCÉDES-BENZ

up one of the greatest vee-type engines to adopt it. Then came four-wheel brakes and later, the instant chassis lubrication system, each an evidence of Packard's engineering leadership. And now, another forward step—the Packard shock absorbing system which combines a new safety in steering with a new comfort in riding.

Packard, out of its experience with the Straight Eight motor in its larger cars, together with the world-wide following this design has acquired, now

presents Straight Eight motors in all of its latest cars, and in a wide range of prices and styles. But regardless of size or luxury of body equipment, each Packard model is mechanically the same—in the chassis as well as in the motor. And each alone offers that distinction of fine car ownership which only is found in a Packard.