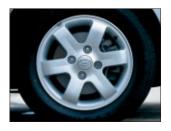

## Outside

Adding to the sleek lines and to complement your lifestyle, the Elantra is equipped to the highest standards. 15" alloy wheels, a sporty rear spoiler incorporating a third brake light, remote central locking and alarm all come as standard.

Hyundai have also developed a range of complementary accessories to enhance your driving experience. Please consult your Hyundai dealer for further information.

15" Alloy Wheel

Rear Light Cluster

Front Grille