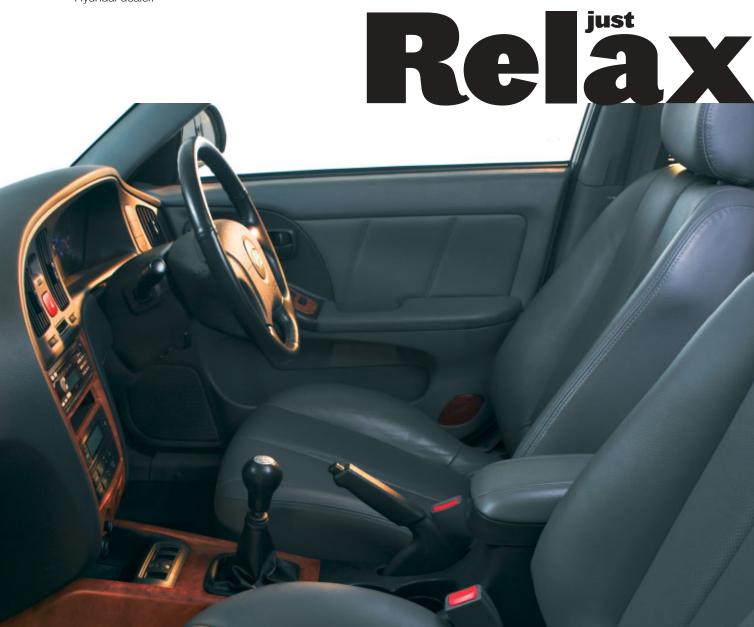

The moment you sit in the Elantra, as you relax into its roomy interior, the stress and strain of everyday life will just melt away... leaving you feeling safe and in control.

With the powerful, yet economical Common Rail Turbo Diesel, you have the power to match the superb levels of comfort needed to take you on those long journeys, whilst allowing you to feel fighting fit at the other end.

Electric Tilt and Slide Sunroof With sleek lines which reflect its power and handling, the Elantra has a wealth of space and comfort. It truly is a car to enthuse about.

To match these qualities, the Elantra carries all the equipment you could ever want in a vehicle. Traction control system, dual front and side airbags, leather upholstery... the list goes on and on. For more information, please contact your nearest Hyundai dealer.