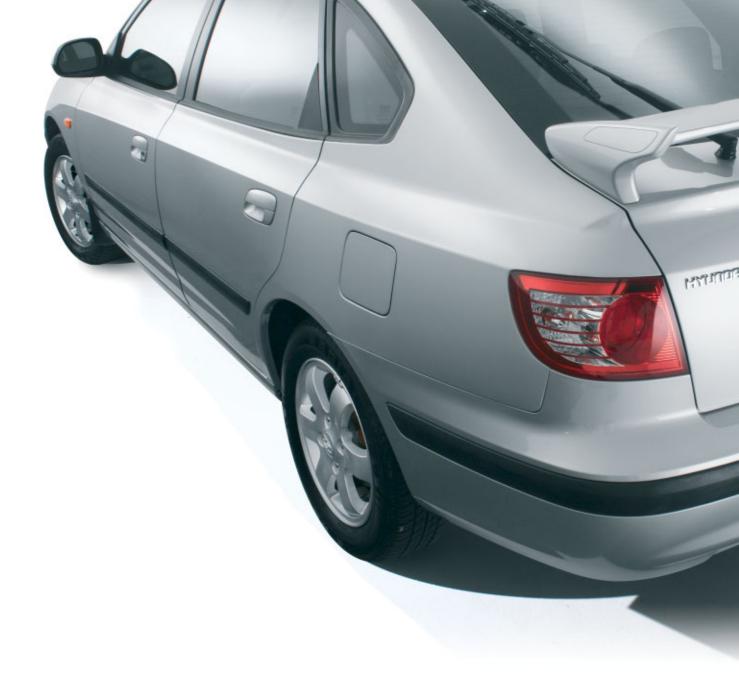

## Outside

Adding to the sleek lines and to complement your lifestyle, the Elantra is equipped to the highest standards. 15" alloy wheels, a sporty rear spoiler incorporating a third brake light, remote central locking and alarm all come as standard.

Hyundai have also developed a range of complementary accessories to enhance your driving experience. Please consult your Hyundai dealer for further information.

15" Alloy Wheel

Rear Light Cluster

Front Grille