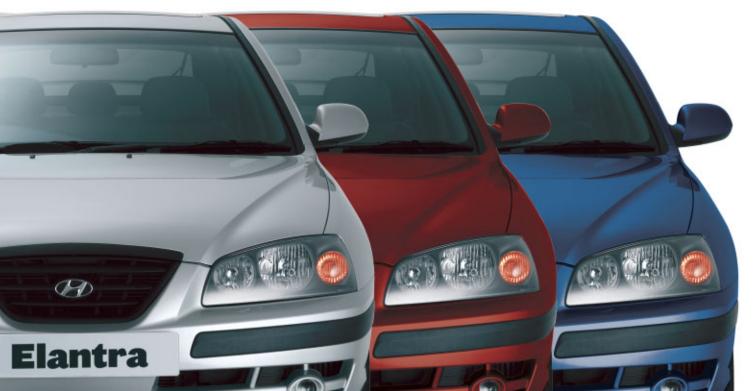

Hyundai Elantra: Show your true colours.

Platinum Silver Bordeaux Red Ocean Blue (Metallic) (Mica) (Metallic)