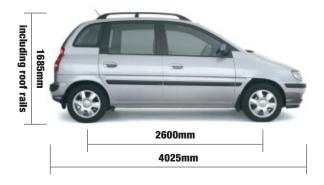

| 174 / 198                                  | 198 / 215                                    |  |
| C0 <sub>2</sub> Emissions g/km*<br>HC+N0x Emissions g/km* | man/auto<br>man/auto | 150<br>0.422                       | 174 / 198<br>0.070 / 0.070                 | 198 / 215<br>0.060 / 0.060                   |  |

1 6 691

1 8 CDV

The results given above do not express or imply any guarantee of fuel consumption of any model to which this brochure refers. The driver's style and road traffic conditions, as well as the extent to which the vehicle has been driven and the standard of maintenance, will all affect its fuel consumption. \*g/km = grams of emitted substance per kilometre travelled.  $CO_2$  = carbon dioxide; HC = hydrocarbons; NOx = nitrogen oxide. A = Common Rail Turbo Diesel.





Specifications shown in this brochure are based upon the latest available information at the time of printing.

The colours and finishes reproduced in this brochure are subject to the limitations of the printing process and may vary from the actual colour and paint finish.

In line with our policy of continual product improvement Hyundai Car (UK) Ltd reserves the right to make changes at any time, without notice, to prices, colours, material, design, shape, specifications and models, and to discontinue items.

For the latest details, please consult your Hyundai dealer.

### Hyundai Car (UK) Ltd

St John's Court, Easton Street, High Wycombe, Bucks HP11 1JX Tel: 01494 428600 Fax: 01494 428699

Customer enquiries: 0800 981981 www.hyundai.co.uk