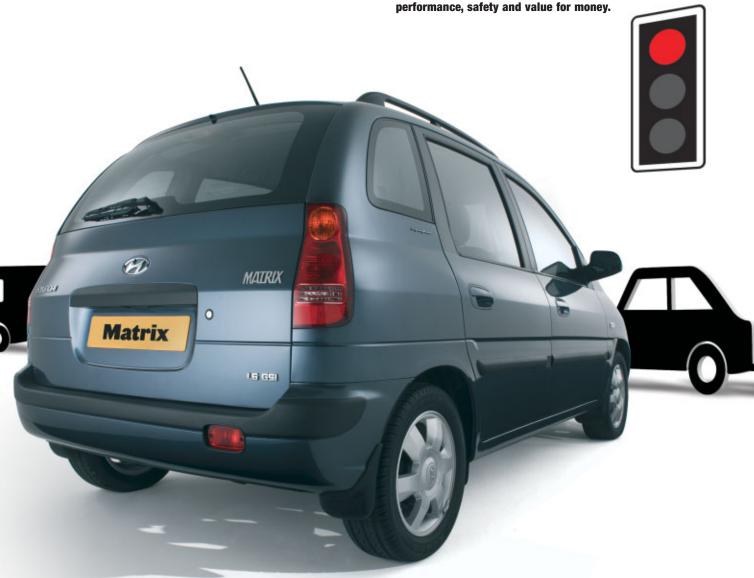

So whether your Matrix will be doing the school run, being a family taxi, around town runabout or seeing you through your retirement, you and your passengers will travel in safety and comfort.

Relax; all the features listed below come as standard when you buy a Hyundai

Front and side airbags, ABS, electric heated door mirrors, electric windows, central locking, air conditioning and an RDS radio/CD player are just some of the standard equipment. With these features, the Matrix represents great value for money.