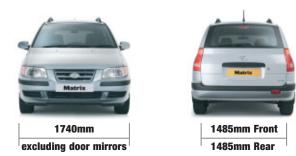

| 174 / 198                                  | 198 / 215                                    |  |
| C0 <sub>2</sub> Emissions g/km*<br>HC+N0x Emissions g/km* | man/auto<br>man/auto | 150<br>0.422                       | 174 / 198<br>0.070 / 0.070                 | 198 / 215<br>0.060 / 0.060                   |  |

1 6 691

1 8 CDV

The results given above do not express or imply any guarantee of fuel consumption of any model to which this brochure refers. The driver's style and road traffic conditions, as well as the extent to which the vehicle has been driven and the standard of maintenance, will all affect its fuel consumption. \*g/km = grams of emitted substance per kilometre travelled.  $CO_2$  = carbon dioxide; HC = hydrocarbons; NOx = nitrogen oxide. A = Common Rail Turbo Diesel.





Specifications shown in this brochure are based upon the latest available information at the time of printing.

The colours and finishes reproduced in this brochure are subject to the limitations of the printing process and may vary from the actual colour and paint finish.

In line with our policy of continual product improvement Hyundai Car (UK) Ltd reserves the right to make changes at any time, without notice, to prices, colours, material, design, shape, specifications and models, and to discontinue items.

For the latest details, please consult your Hyundai dealer.

### Hyundai Car (UK) Ltd

St John's Court, Easton Street, High Wycombe, Bucks HP11 1JX Tel: 01494 428600 Fax: 01494 428699

Customer enquiries: 0800 981981 www.hyundai.co.uk