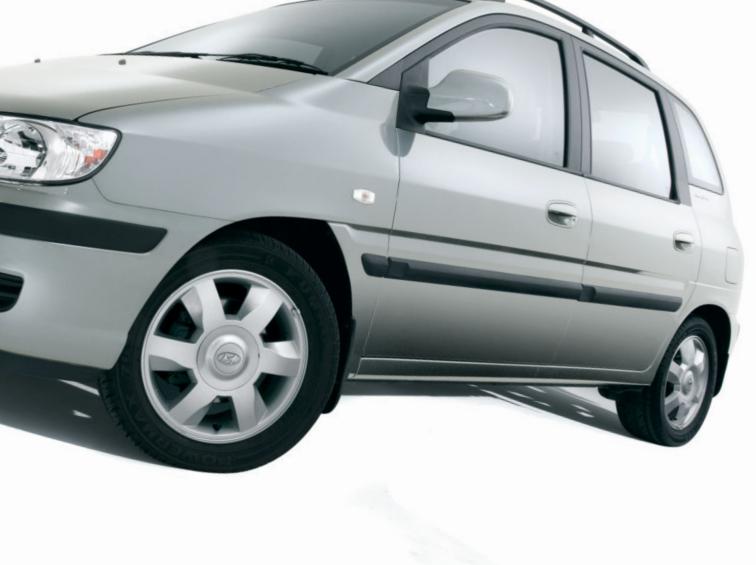

### Outside

Styled to look great, the Matrix's finishing touches will make you stand out. Alloy wheels, roof rails and a sunroof (1.8 CDX only) add to the overall style, ensuring that the Matrix looks as good from the outside as it does from the inside.

Hyundai have also developed a range of complementary accessories to enhance your driving experience. Please consult your Hyundai dealer for further information.

Headlight

15" Alloy Wheel

Sunroof (1.8 CDX only)