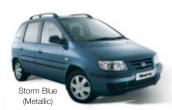

# Style

To complement the European styling, in conjunction with Pininfarina, we offer you solid, metallic and mica colour options.

A metallic finish is achieved by adding aluminium flakes to the paint and then applying a coat of clear lacquer. The mica finish adds an extra depth of lustre with the inclusion of mica particles in the paint layer.