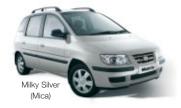

# Style

To complement the European styling, in conjunction with Pininfarina, we offer you solid, metallic and mica colour options.

A metallic finish is achieved by adding aluminium flakes to the paint and then applying a coat of clear lacquer. The mica finish adds an extra depth of lustre with the inclusion of mica particles in the paint layer.