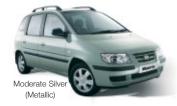

# Style

To complement the European styling, in conjunction with Pininfarina, we offer you solid, metallic and mica colour options.

A metallic finish is achieved by adding aluminium flakes to the paint and then applying a coat of clear lacquer. The mica finish adds an extra depth of lustre with the inclusion of mica particles in the paint layer.