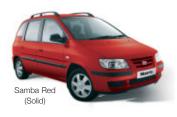

# Style

To complement the European styling, in conjunction with Pininfarina, we offer you solid, metallic and mica colour options.

A metallic finish is achieved by adding aluminium flakes to the paint and then applying a coat of clear lacquer. The mica finish adds an extra depth of lustre with the inclusion of mica particles in the paint layer.