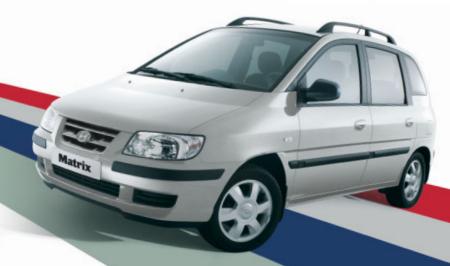

## Great

Boasting high specification, the Matrix reflects Hyundai's ongoing commitment to quality,

The Matrix gives you style and presence. It has an elevated driving position which gives you a unique driving experience. Body coloured door mirrors and bumpers, and alloy wheels, make the Matrix young at heart.

So whether your Matrix will be doing the school run, being a family taxi, around town runabout or seeing you through your retirement, you and your passengers will travel in safety and comfort.

Relax; all the features listed below come as standard when you buy a Hyundai

### Outside

Styled to look great, the Matrix's finishing touches will make you stand out. Alloy wheels, roof rails and a sunroof (1.8 CDX only) add to the overall style, ensuring that the Matrix looks as good from the outside as it does from the inside.