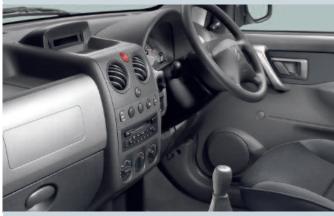

## Desire kev equipment (over XTR)

- Modutop®
- Front fog lights
- RDS stereo radio/CD player with steering mounted controls

- 1 'Pianni' Interior Blue ambience
- 2 'Pianni' Interior Grey ambience

Models shown above: Forte