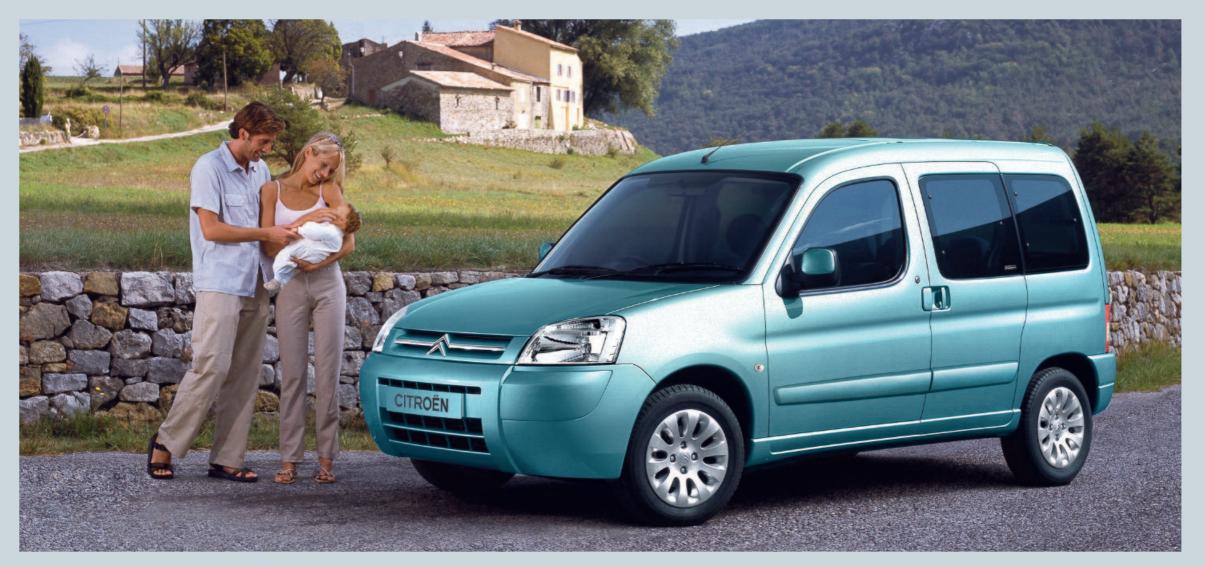

Maximum space to carry everything you may need, multiple storage areas to keep everything tidy:

Berlingo Multispace has a place for everything.

Doors, seats, backrests ... all possible areas have been carefully studied to make the most of the available space, from floor to roof. This way, everything is neatly stored, while still close to hand!