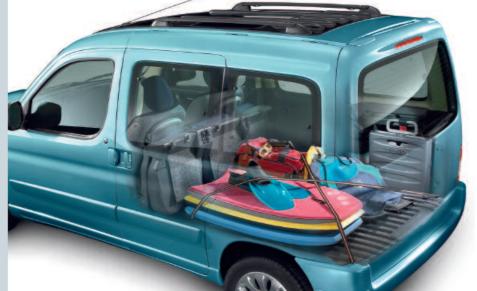

Maximum space to carry everything you may need, multiple storage areas to keep everything tidy:

Berlingo Multispace has a place for everything.

Doors, seats, backrests ... all possible areas have been carefully studied to make the most of the available space, from floor to roof. This way, everything is neatly stored, while still close to hand!