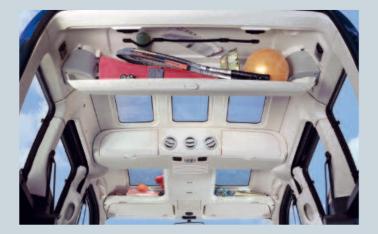

Maximum space to carry everything you may need, multiple storage areas to keep everything tidy:

Berlingo Multispace has a place for everything.

Doors, seats, backrests ... all possible areas have been carefully studied to make the most of the available space, from floor to roof. This way, everything is neatly stored, while still close to hand!