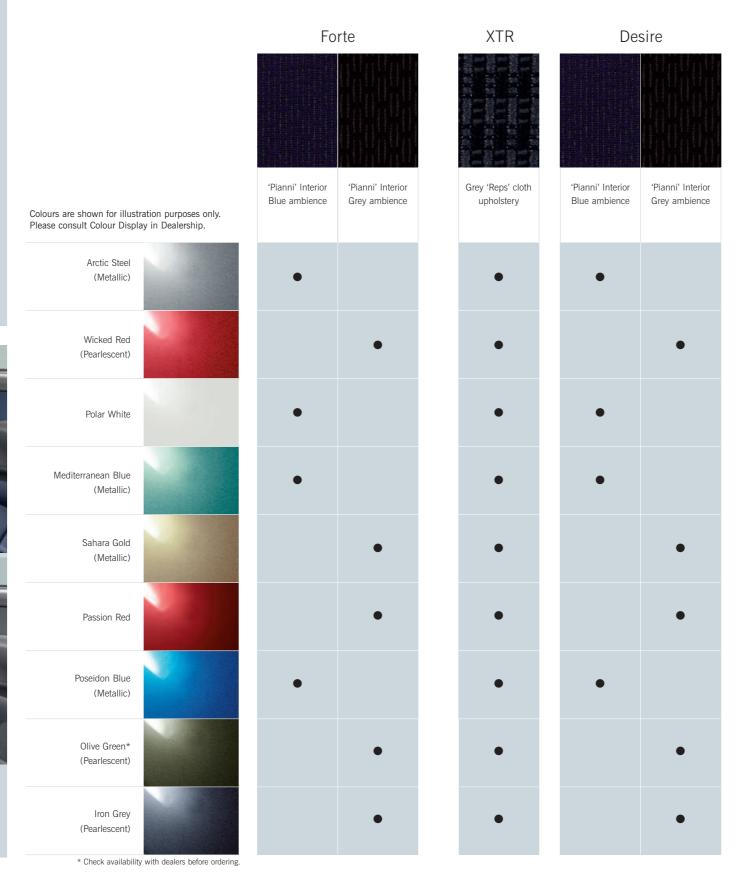

ge compartments in the rear floor
- Overhead parcel shelf
- Split/folding rear seat with three retractable head restraints
- Heated rear window and wash/wipe
- Automatic rear wiper (when reverse gear is engaged and the front wipers are on)
- Isofix child seat anchorage points on the right hand side and centre rear seats
- RDS stereo radio/cassette with steering mounted controls

## XTR key equipment (over Forte)

- Aluminium roof bars
- Rear privacy glass
- Comfort pack (front folding armrests / aircraft style tables / Modubox®

## Desire kev equipment (over XTR)

- Modutop®
- Front fog lights
- RDS stereo radio/CD player with steering mounted controls





- 1 'Pianni' Interior Blue ambience
- 2 'Pianni' Interior Grey ambience

Models shown above: Forte

# **COLOUR & TRIM AVAILABILITY**



## Accessories you won't want to be without

Whether you wish to enhance the vehicle's appearance, add to its convenience, storage or safety features, or enjoy its high-quality in-car entertainment, we have the accessory solution for you. For information on the full range of accessories available, contact your local Citroën dealer or visit www.accessories.citroen.co.uk.

Below is a selection of Berlingo Multispace Accessories

- 1 Tailgate Bicycle Rack
- 2 Ski Carrier
- 3 14" Porto Alloy Wheel
- 4 14" Nogaro Alloy Wheel









# **△CITROËN BERLINGO MULTISPACE**

## **EQUIPMENT SPECIFICATION**

(MODELS PRODUCED FROM OCTOBER 2005)

| Engine Availability