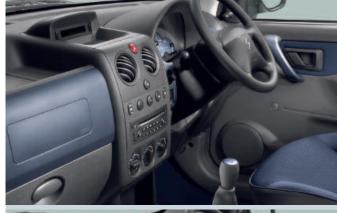

## Desire kev equipment (over XTR)

- Modutop®
- Front fog lights
- RDS stereo radio/CD player with steering mounted controls

- 1 'Pianni' Interior Blue ambience
- 2 'Pianni' Interior Grey ambience

Models shown above: Forte