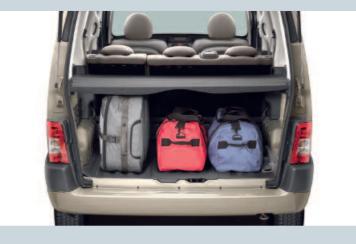

Maximum space to carry everything you may need, multiple storage areas to keep everything tidy:

Berlingo Multispace has a place for everything.

Doors, seats, backrests ... all possible areas have been carefully studied to make the most of the available space, from floor to roof. This way, everything is neatly stored, while still close to hand!