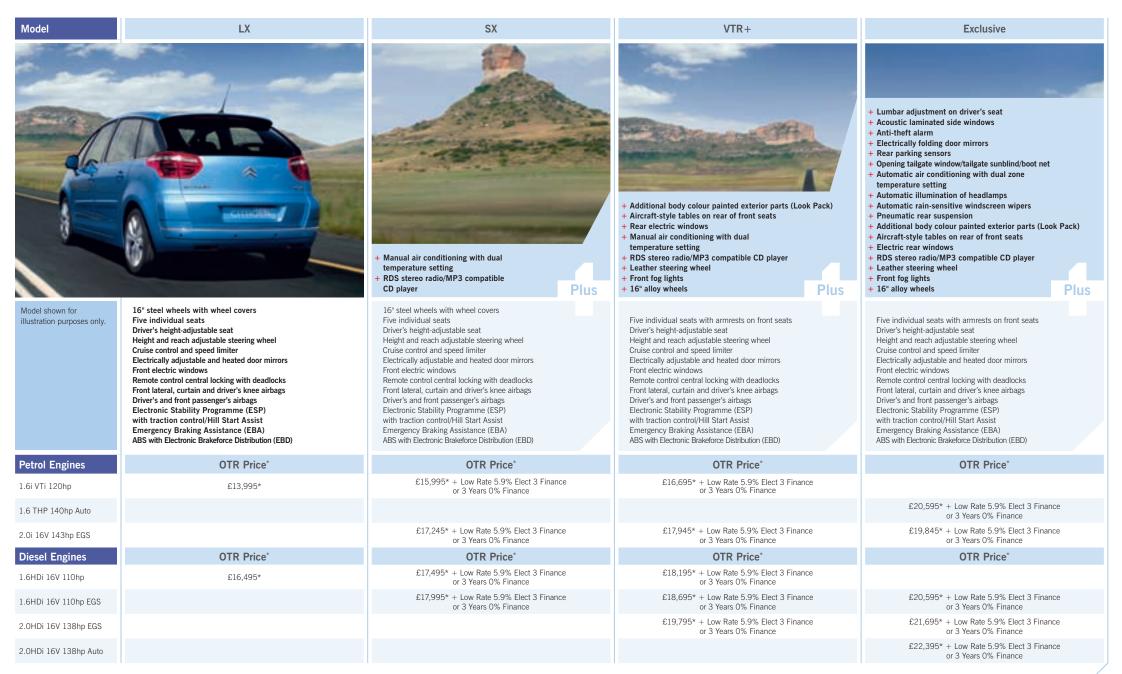

|

### 🖄 CITROËN C4 Picasso

#### Model and Offers Comparison Guide October 2008



\* Prices quoted include the appropriate manufacturer's Model and Part-Exchange cashbacks which, where applicable, will be repaid against the Manufacturer's recommended retail prices to qualifying customers ordering their qualifying new Citroën car between 01/10/08-31/10/08 for registration by 31/10/08. All offers are subject to stock availability. Terms and conditions apply, see your participating Citroën dealer for full details or visit the www.citroen.co.uk website. OTR prices include VAT, delivery to dealer inc. number plates and VAT, Government First Registration Fee and 12 months' graduated vehicle excise duty. Prices, offers and vehicle specifications correct at time of release on the web, from participating dealers. Alternative offers may apply in Northern Ireland.

**INDEX** 

#