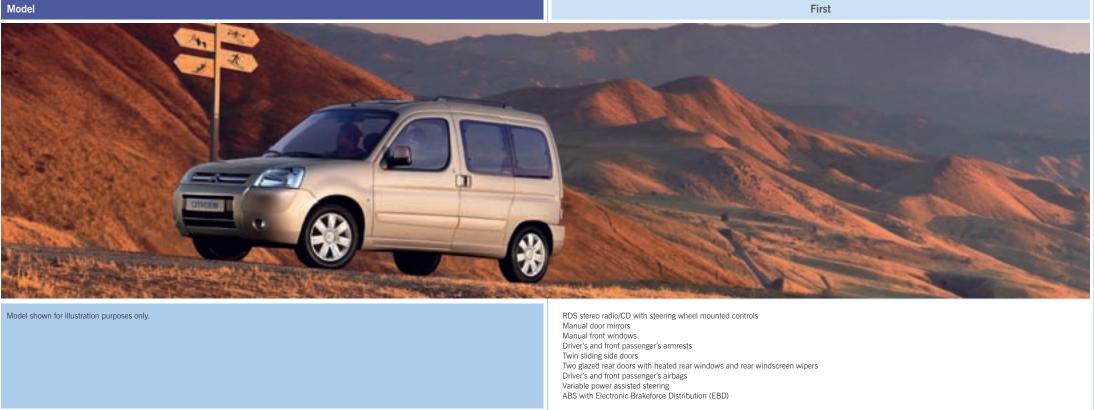

|

## 🖄 CITROËN Berlingo First

#### Model and Offers Comparison Guide October 2008



| Petrol Engines | OTR Price*                              |
|----------------|-----------------------------------------|
| 1.4i 75hp      | £8,895* + Low Rate 7.9% Elect 3 Finance |
| Diesel Engines | OTR Price*                              |
| 1.6HDi 75hp    | £9,700* + Low Rate 7.9% Elect 3 Finance |

## 🖄 CITROËN Xsara Picasso

#### Model and Offers Comparison Guide October 2008

| Model                                          | Desire