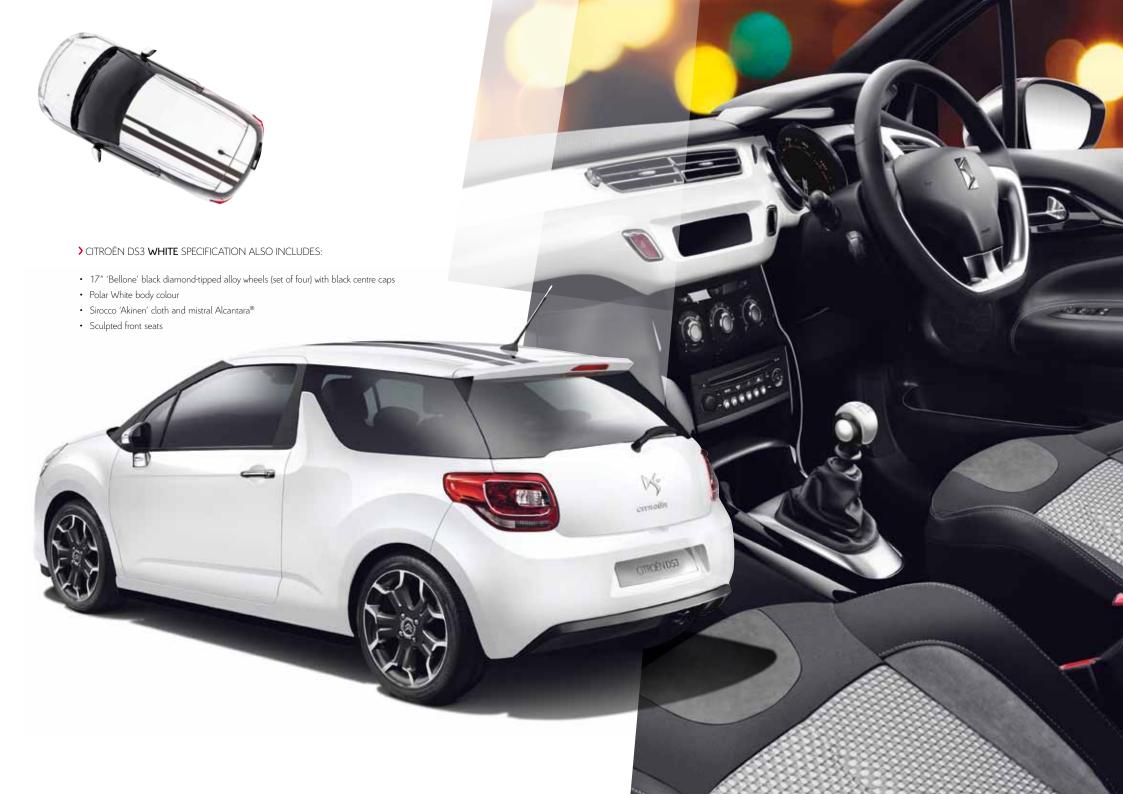

CITROÉN DS3 BLACK AND DS3 WHITE MIGHT LOOK LIKE POLAR OPPOSITES BUT THEY SHARE A BRILLIANT SPECIFICATION AND EXCLUSIVE ELEMENTS. DOOR MIRRORS ARE FINISHED IN GLEAMING CHROME, WHILST 17" 'BELLONE' DIAMOND-TIPPED ALLOY WHEELS PROVIDE A STUNNING CONTRAST: THEY ARE WHITE ON CITROÉN DS3 BLACK AND BLACK ON DS3 WHITE! THE SAME GOES FOR THE DYNAMIC ROOF STRIPES THAT DELIVER REAL EYE CATCHING STYLE. STEP INSIDE AND YOU'LL DISCOVER A STRIKING WHITE DASHBOARD AND AIR VENT SURROUNDS, PLUS WHITE HIGHLIGHTS ON THE CHUNKY GEAR KNOB. ON CITROÉN DS3 WHITE YOU'LL ALSO BE SITTING ON SCULPTED SEATS TRIMMED IN CLOTH AND ALCANTARA®.

## > CITROËN DS3 BLACK SPECIFICATION ALSO INCLUDES:

- 17" 'Bellone' white diamond-tipped alloy wheels (set of four) with black centre caps
- Obsidian Black pearlescent paint
- Mistral 'Rayados' cloth

CITROËN UK Ltd. 221 Bath Road, Slough SL1 4BA. www.citroen.co.uk