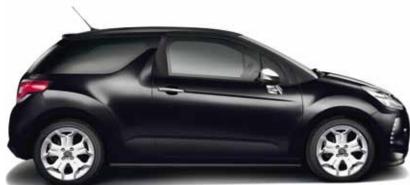

RADICAL PERSONALITY. NEW CITROËN DS3 BRINGS CRÉATIVE TECHNOLOGIE INTO ULTRA-SHARP FOCUS. TOTALLY ORIGINAL AND NEW, IT IS A FINE BALANCE OF PURE CLASS, ELEGANT POISE, TACTILE QUALITY, EFFORTLESS PRACTICALITY AND PROPER UNDILUTED FUN. NOW THIS RADICAL PERSONALITY IS AVAILABLE IN TWO STRIKING NEW EDITIONS: CITROËN DS3 BLACK AND DS3 WHITE.

BRINGING YOU THE DRAMA OF PEARLESCENT OBSIDIAN BLACK OR POLAR WHITE BODYWORK, WITH HEAD TURNING DETAILS AND THE CHOICE OF 1.6 VTi 120HP OR 1.6HDi 90HP ENGINES, THERE IS NO GREY AREA HERE: CHOOSE BETWEEN VIBRANT BRIGHTNESS OR DARK SOPHISTICATION...

CITROÉN DS3 BLACK AND DS3 WHITE MIGHT LOOK LIKE POLAR OPPOSITES BUT THEY SHARE A BRILLIANT SPECIFICATION AND EXCLUSIVE ELEMENTS. DOOR MIRRORS ARE FINISHED IN GLEAMING CHROME, WHILST 17" 'BELLONE' DIAMOND-TIPPED ALLOY WHEELS PROVIDE A STUNNING CONTRAST: THEY ARE WHITE ON CITROÉN DS3 BLACK AND BLACK ON DS3 WHITE! THE SAME GOES FOR THE DYNAMIC ROOF STRIPES THAT DELIVER REAL EYE CATCHING STYLE. STEP INSIDE AND YOU'LL DISCOVER A STRIKING WHITE DASHBOARD AND AIR VENT SURROUNDS, PLUS WHITE HIGHLIGHTS ON THE CHUNKY GEAR KNOB. ON CITROÉN DS3 WHITE YOU'LL ALSO BE SITTING ON SCULPTED SEATS TRIMMED IN CLOTH AND ALCANTARA®.