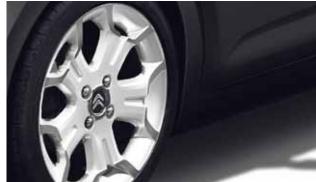

CITROÉN DS3 BLACK AND DS3 WHITE MIGHT LOOK LIKE POLAR OPPOSITES BUT THEY SHARE A BRILLIANT SPECIFICATION AND EXCLUSIVE ELEMENTS. DOOR MIRRORS ARE FINISHED IN GLEAMING CHROME, WHILST 17" 'BELLONE' DIAMOND-TIPPED ALLOY WHEELS PROVIDE A STUNNING CONTRAST: THEY ARE WHITE ON CITROÉN DS3 BLACK AND BLACK ON DS3 WHITE! THE SAME GOES FOR THE DYNAMIC ROOF STRIPES THAT DELIVER REAL EYE CATCHING STYLE. STEP INSIDE AND YOU'LL DISCOVER A STRIKING WHITE DASHBOARD AND AIR VENT SURROUNDS, PLUS WHITE HIGHLIGHTS ON THE CHUNKY GEAR KNOB. ON CITROÉN DS3 WHITE YOU'LL ALSO BE SITTING ON SCULPTED SEATS TRIMMED IN CLOTH AND ALCANTARA®.

## > CITROËN DS3 BLACK SPECIFICATION ALSO INCLUDES:

- 17" 'Bellone' white diamond-tipped alloy wheels (set of four) with black centre caps
- Obsidian Black pearlescent paint
- Mistral 'Rayados' cloth

CITROËN UK Ltd. 221 Bath Road, Slough SL1 4BA. www.citroen.co.uk