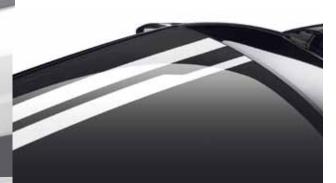

CITROÉN DS3 BLACK AND DS3 WHITE MIGHT LOOK LIKE POLAR OPPOSITES BUT THEY SHARE A BRILLIANT SPECIFICATION AND EXCLUSIVE ELEMENTS. DOOR MIRRORS ARE FINISHED IN GLEAMING CHROME, WHILST 17" 'BELLONE' DIAMOND-TIPPED ALLOY WHEELS PROVIDE A STUNNING CONTRAST: THEY ARE WHITE ON CITROÉN DS3 BLACK AND BLACK ON DS3 WHITE! THE SAME GOES FOR THE DYNAMIC ROOF STRIPES THAT DELIVER REAL EYE CATCHING STYLE. STEP INSIDE AND YOU'LL DISCOVER A STRIKING WHITE DASHBOARD AND AIR VENT SURROUNDS, PLUS WHITE HIGHLIGHTS ON THE CHUNKY GEAR KNOB. ON CITROÉN DS3 WHITE YOU'LL ALSO BE SITTING ON SCULPTED SEATS TRIMMED IN CLOTH AND ALCANTARA®.

- Dark tinted rear windows
- Scented air freshener
- Gear Efficiency Indicator (GEI)
- Cruise control with speed limiter
- Sport suspension
- Electrically adjustable door mirrors
- Front electric windows
- Roof stripes