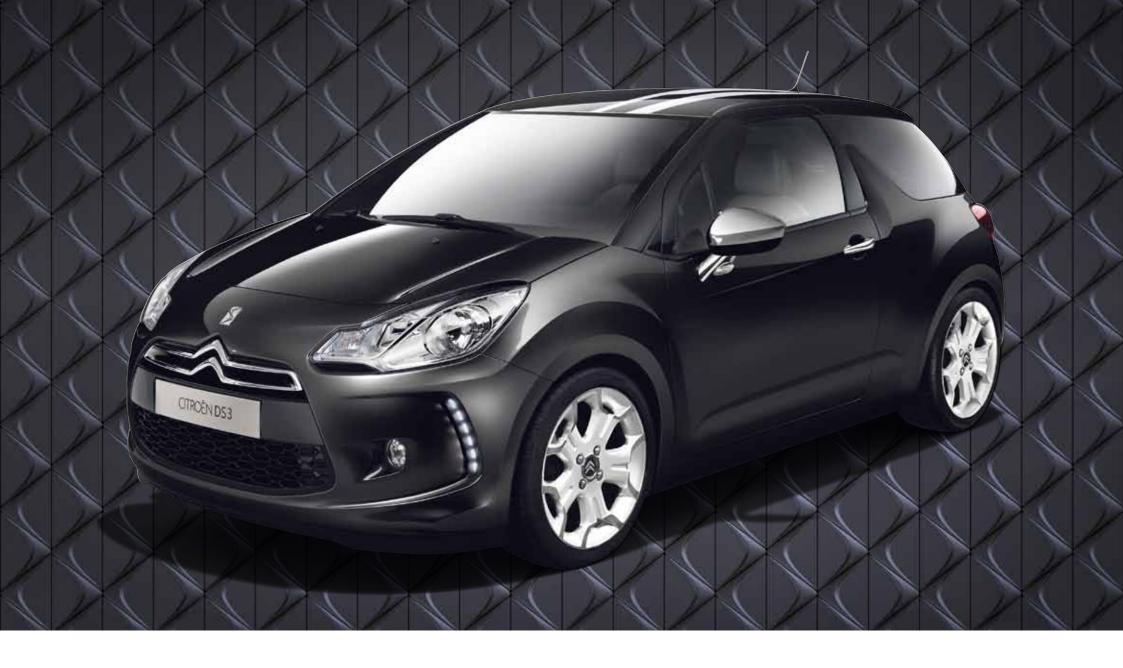

RADICAL PERSONALITY. NEW CITROËN DS3 BRINGS CRÉATIVE TECHNOLOGIE INTO ULTRA-SHARP FOCUS. TOTALLY ORIGINAL AND NEW, IT IS A FINE BALANCE OF PURE CLASS, ELEGANT POISE, TACTILE QUALITY, EFFORTLESS PRACTICALITY AND PROPER UNDILUTED FUN. NOW THIS RADICAL PERSONALITY IS AVAILABLE IN TWO STRIKING NEW EDITIONS: CITROËN DS3 BLACK AND DS3 WHITE.

BRINGING YOU THE DRAMA OF PEARLESCENT OBSIDIAN BLACK OR POLAR WHITE BODYWORK, WITH HEAD TURNING DETAILS AND THE CHOICE OF 1.6 VTi 120HP OR 1.6HDi 90HP ENGINES, THERE IS NO GREY AREA HERE: CHOOSE BETWEEN VIBRANT BRIGHTNESS OR DARK SOPHISTICATION...

CITROÉN DS3 BLACK AND DS3 WHITE MIGHT LOOK LIKE POLAR OPPOSITES BUT THEY SHARE A BRILLIANT SPECIFICATION AND EXCLUSIVE ELEMENTS. DOOR MIRRORS ARE FINISHED IN GLEAMING CHROME, WHILST 17" 'BELLONE' DIAMOND-TIPPED ALLOY WHEELS PROVIDE A STUNNING CONTRAST: THEY ARE WHITE ON CITROÉN DS3 BLACK AND BLACK ON DS3 WHITE! THE SAME GOES FOR THE DYNAMIC ROOF STRIPES THAT DELIVER REAL EYE CATCHING STYLE. STEP INSIDE AND YOU'LL DISCOVER A STRIKING WHITE DASHBOARD AND AIR VENT SURROUNDS, PLUS WHITE HIGHLIGHTS ON THE CHUNKY GEAR KNOB. ON CITROÉN DS3 WHITE YOU'LL ALSO BE SITTING ON SCULPTED SEATS TRIMMED IN CLOTH AND ALCANTARA®.

## > CITROËN DS3 BLACK SPECIFICATION ALSO INCLUDES:

- 17" 'Bellone' white diamond-tipped alloy wheels (set of four) with black centre caps
- Obsidian Black pearlescent paint
- Mistral 'Rayados' cloth

CITROËN UK Ltd. 221 Bath Road, Slough SL1 4BA. www.citroen.co.uk