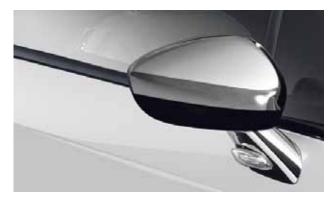

CITROÉN DS3 BLACK AND DS3 WHITE MIGHT LOOK LIKE POLAR OPPOSITES BUT THEY SHARE A BRILLIANT SPECIFICATION AND EXCLUSIVE ELEMENTS. DOOR MIRRORS ARE FINISHED IN GLEAMING CHROME, WHILST 17" 'BELLONE' DIAMOND-TIPPED ALLOY WHEELS PROVIDE A STUNNING CONTRAST: THEY ARE WHITE ON CITROÉN DS3 BLACK AND BLACK ON DS3 WHITE! THE SAME GOES FOR THE DYNAMIC ROOF STRIPES THAT DELIVER REAL EYE CATCHING STYLE. STEP INSIDE AND YOU'LL DISCOVER A STRIKING WHITE DASHBOARD AND AIR VENT SURROUNDS, PLUS WHITE HIGHLIGHTS ON THE CHUNKY GEAR KNOB. ON CITROÉN DS3 WHITE YOU'LL ALSO BE SITTING ON SCULPTED SEATS TRIMMED IN CLOTH AND ALCANTARA®.

## > CITROËN DS3 BLACK AND DS3 WHITE SPECIFICATION INCLUDES:

- Chrome door mirrors
- White dashboard
- · White gear knob cap
- LED diodes
- Front fog lights
- Leather steering wheel with chrome inserts
- Air conditioning
- · Interior mood lighting