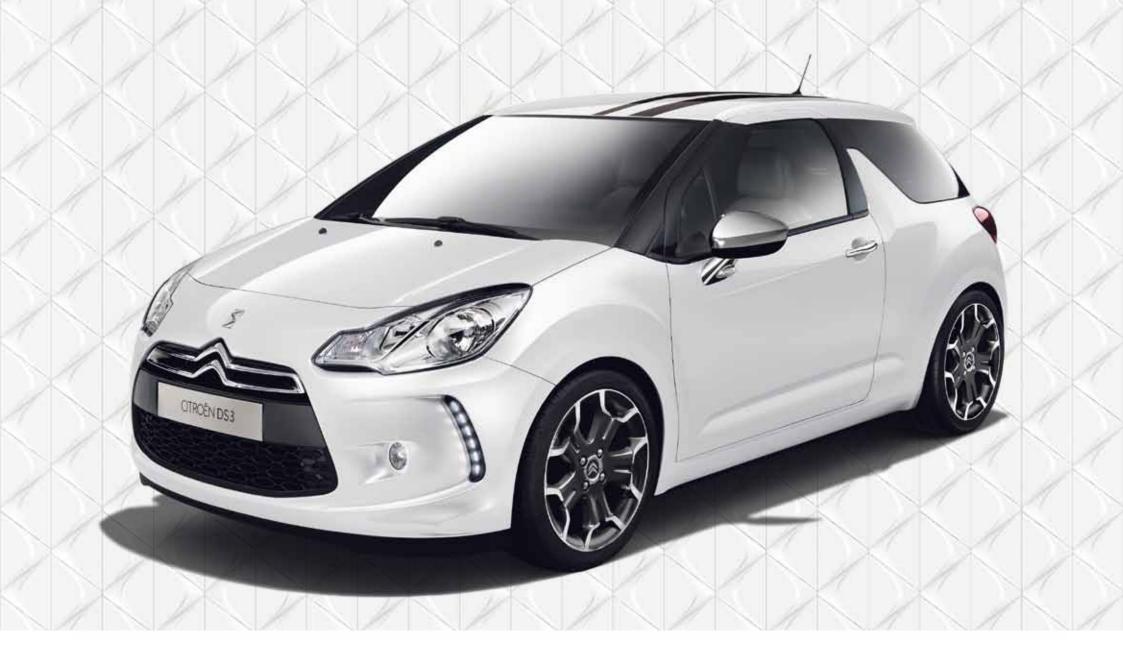

RADICAL PERSONALITY. NEW CITROËN DS3 BRINGS CRÉATIVE TECHNOLOGIE INTO ULTRA-SHARP FOCUS. TOTALLY ORIGINAL AND NEW, IT IS A FINE BALANCE OF PURE CLASS, ELEGANT POISE, TACTILE QUALITY, EFFORTLESS PRACTICALITY AND PROPER UNDILUTED FUN. NOW THIS RADICAL PERSONALITY IS AVAILABLE IN TWO STRIKING NEW EDITIONS: CITROËN DS3 BLACK AND DS3 WHITE.

BRINGING YOU THE DRAMA OF PEARLESCENT OBSIDIAN BLACK OR POLAR WHITE BODYWORK, WITH HEAD TURNING DETAILS AND THE CHOICE OF 1.6 VTi 120HP OR 1.6HDi 90HP ENGINES, THERE IS NO GREY AREA HERE: CHOOSE BETWEEN VIBRANT BRIGHTNESS OR DARK SOPHISTICATION...

CITROÉN DS3 BLACK AND DS3 WHITE MIGHT LOOK LIKE POLAR OPPOSITES BUT THEY SHARE A BRILLIANT SPECIFICATION AND EXCLUSIVE ELEMENTS. DOOR MIRRORS ARE FINISHED IN GLEAMING CHROME, WHILST 17" 'BELLONE' DIAMOND-TIPPED ALLOY WHEELS PROVIDE A STUNNING CONTRAST: THEY ARE WHITE ON CITROÉN DS3 BLACK AND BLACK ON DS3 WHITE! THE SAME GOES FOR THE DYNAMIC ROOF STRIPES THAT DELIVER REAL EYE CATCHING STYLE. STEP INSIDE AND YOU'LL DISCOVER A STRIKING WHITE DASHBOARD AND AIR VENT SURROUNDS, PLUS WHITE HIGHLIGHTS ON THE CHUNKY GEAR KNOB. ON CITROÉN DS3 WHITE YOU'LL ALSO BE SITTING ON SCULPTED SEATS TRIMMED IN CLOTH AND ALCANTARA®.