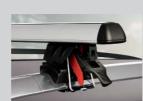

#### Thule Pacific 500 lockable ski box

Capacity for up to five pairs of skis or four snowboards, this 320-litre box is designed to reduce wind resistance, noise and vibrations. This box is narrow enough to also carry a bike on the roof rack, maximising flexibility.

#### Surfboard holder

Designed specifically to hold a surfboard safely and securely.

#### Thule Pacific 100 lockable luggage box

For when your boot just isn't big enough. This 370-litre box is the perfect extension to your carrying capacity. With up to 50kg maximum weight, this full width box is aerodynamically designed to reduce wind resistance, noise and vibrations. 1390 x 900 x 390mm.

#### Škoda lockable ski box

A lockable ski box which carries up to 5 pairs of skis or 4 snowboards. This box is designed with a lowered base for reduced air resistance, wind noise and vibrations. 380-litre capacity. 2150 x 800 x 350mm.