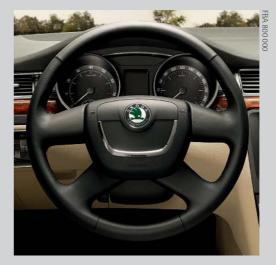

#### 4-Spoke leather steering wheel

Our leather steering wheel adds comfort and a luxurious feel to your everyday drive.

# **Sport & Design**

| Exterior styling:                                   |                                                                   |         |
|-----------------------------------------------------|-------------------------------------------------------------------|---------|
| FAA 800 001                                         | Twindoor spolier                                                  | £100.00 |
| 3T9 071 605                                         | Estate roof spoiler                                               | £160.00 |
| KGA 800 001                                         | Chrome effect protective side strips                              | £41.00  |
| FAA 800 002                                         | Rear bumper diffuser                                              | £140.00 |
| FAA 800 003                                         | Front bumper spoiler                                              | £150.00 |
| KDA 800 002                                         | Chrome effect door sill covers                                    | £76.00  |
| Exhaust trim:                                       |                                                                   |         |
| FDC 610 001                                         | Chrome effect exhaust trim (1.4 TSI)                              | £49.00  |
| FDC 620 001                                         | Chrome effect exhaust trim (1.9 TDI)                              | £49.00  |
| Page 5                                              |                                                                   |         |
| Alloy Wheels (note - prices are <u>per wheel</u> ): |                                                                   |         |
| CCX 800 004                                         | Luxon alloy wheel for 225/40 R18                                  | £160.00 |
| CCX 800 004A                                        | Luxon alloy wheel (Anthracite) for 225/40 R18                     | £160.00 |
| CCH 800 001                                         | Themisto alloy wheel for 225/40 R18                               | £160.00 |
| CCA 800 001                                         | Luna alloy wheel for 225/40 R18                                   | £160.00 |
| CCX 800 002                                         | Laurel alloy wheel for 225/45 R17                                 | £156.00 |
| CCX 800 003                                         | Flash alloy wheel for 205/50 R17                                  | £156.00 |
| CCR 800 002                                         | Venus alloy wheel for 225/45 R17                                  | £156.00 |
| CCR 800 003                                         | Callisto alloy wheel for 225/45 R17                               | £156.00 |
| CCR 800 004                                         | Triffid alloy wheel for 225/45 R17                                | £156.00 |
| CCR 800 001                                         | Spectrum alloy wheel for 205/55 R16                               | £136.00 |
| Page 6                                              |                                                                   |         |
| Leather interior styling:                           |                                                                   |         |
| FBA 800 000                                         | 4-Spoke leather steering wheel                                    | £115.00 |
| FBA 800 001                                         | 3-Spoke leather steering wheel                                    | £126.00 |
| FFA 600 011                                         | Leather handbrake handle (note: for vehicles with Jumbo Box only) | £30.00  |
| FFA 800 002                                         | Leather gearstick (6-speed)                                       | £50.00  |
| FFA 800 001                                         | Leather gearstick (5-speed)                                       | £50.00  |