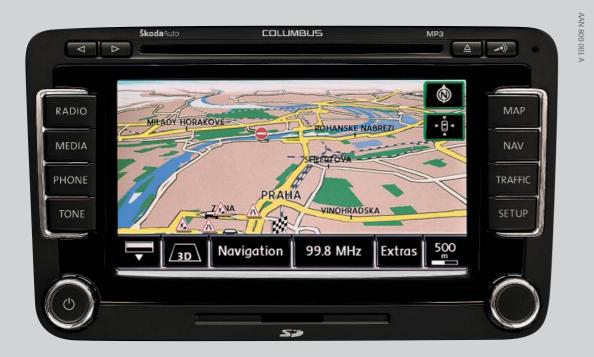

#### Škoda 'Columbus' satellite navigation system

Full colour, touchscreen CD/Radio and 3D DVD navigation system. Comes with an integrated SD and MMC memory card reader for playing MP3 and WMA files. Includes an integrated 30GB hard disk and traffic info TMC message support. The ultimate music and communication upgrade for your Superb.