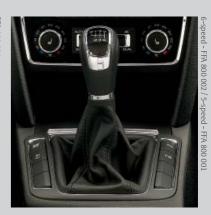

#### Leather gearstick

Complete your upgraded car interior with this soft touch leather gearstick.

Top 3 family films
for long journeys:
- E.T.
- Babe
- Back to the future