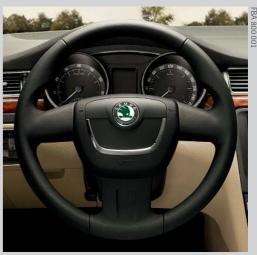

#### 3-Spoke sport leather steering wheel

This sporty-look steering wheel uses the same quality leather as our 4-spoke design.

Leather handbrake handle

Continue the leather theme of your Superb's interior with this leather handle for your handbrake.

# **Sport & Design**

| Exterior styling:                                   |                                                                   |         |
|-----------------------------------------------------|-------------------------------------------------------------------|---------|
| FAA 800 001                                         | Twindoor spolier                                                  | £100.00 |
| 3T9 071 605                                         | Estate roof spoiler                                               | £160.00 |
| KGA 800 001                                         | Chrome effect protective side strips                              | £41.00  |
| FAA 800 002                                         | Rear bumper diffuser                                              | £140.00 |
| FAA 800 003                                         | Front bumper spoiler                                              | £150.00 |
| KDA 800 002                                         | Chrome effect door sill covers                                    | £76.00  |
| Exhaust trim:                                       |                                                                   |         |
| FDC 610 001                                         | Chrome effect exhaust trim (1.4 TSI)                              | £49.00  |
| FDC 620 001                                         | Chrome effect exhaust trim (1.9 TDI)                              | £49.00  |
| Page 5                                              |                                                                   |         |
| Alloy Wheels (note - prices are <u>per wheel</u> ): |                                                                   |         |
| CCX 800 004                                         | Luxon alloy wheel for 225/40 R18                                  | £160.00 |
| CCX 800 004A                                        | Luxon alloy wheel (Anthracite) for 225/40 R18                     | £160.00 |
| CCH 800 001                                         | Themisto alloy wheel for 225/40 R18                               | £160.00 |
| CCA 800 001                                         | Luna alloy wheel for 225/40 R18                                   | £160.00 |
| CCX 800 002                                         | Laurel alloy wheel for 225/45 R17                                 | £156.00 |
| CCX 800 003                                         | Flash alloy wheel for 205/50 R17                                  | £156.00 |
| CCR 800 002                                         | Venus alloy wheel for 225/45 R17                                  | £156.00 |
| CCR 800 003                                         | Callisto alloy wheel for 225/45 R17                               | £156.00 |
| CCR 800 004                                         | Triffid alloy wheel for 225/45 R17                                | £156.00 |
| CCR 800 001                                         | Spectrum alloy wheel for 205/55 R16                               | £136.00 |
| Page 6                                              |                                                                   |         |
| Leather interior styling:                           |                                                                   |         |
| FBA 800 000                                         | 4-Spoke leather steering wheel                                    | £115.00 |
| FBA 800 001                                         | 3-Spoke leather steering wheel                                    | £126.00 |
| FFA 600 011                                         | Leather handbrake handle (note: for vehicles with Jumbo Box only) | £30.00  |
| FFA 800 002                                         | Leather gearstick (6-speed)                                       | £50.00  |
| FFA 800 001                                         | Leather gearstick (5-speed)                                       | £50.00  |