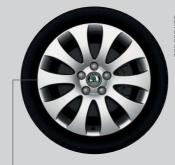

#### Alloy wheels

Alloy wheels are a simple way of making an individual style statement that speaks volumes about you. Our broad range of styles and sizes caters for every taste.

Luxon

7.5J x 18" for tyre 225/40 R18 Also available in anthracite grey.

Themisto

7.5J x 18" for tyre 225/40 R18

Luna

7.5J x 18" for tyre 225/40 R18

Laurel

7.5J x 17" for tyre 225/45 R17

Flash

6.0J x 17" for tyre 205/50 R17

Venus

7.0J x 17" for tyre 225/45 R17

Callisto

7.5J x 17" for tyre 225/45 R17

Trifid

7.5J x 17" for tyre 225/45 R17

Spectrum

7.0J x 16" for tyre 205/55 R16

# **Sport & Design**

| Exterior styling:                                   |                                                                   |         |
|-----------------------------------------------------|-------------------------------------------------------------------|---------|
| FAA 800 001                                         | Twindoor spolier                                                  | £100.00 |
| 3T9 071 605                                         | Estate roof spoiler                                               | £160.00 |
| KGA 800 001                                         | Chrome effect protective side strips                              | £41.00  |
| FAA 800 002                                         | Rear bumper diffuser                                              | £140.00 |
| FAA 800 003                                         | Front bumper spoiler                                              | £150.00 |
| KDA 800 002                                         | Chrome effect door sill covers                                    | £76.00  |
| Exhaust trim:                                       |                                                                   |         |
| FDC 610 001                                         | Chrome effect exhaust trim (1.4 TSI)                              | £49.00  |
| FDC 620 001                                         | Chrome effect exhaust trim (1.9 TDI)                              | £49.00  |
| Page 5                                              |                                                                   |         |
| Alloy Wheels (note - prices are <u>per wheel</u> ): |                                                                   |         |
| CCX 800 004                                         | Luxon alloy wheel for 225/40 R18                                  | £160.00 |
| CCX 800 004A                                        | Luxon alloy wheel (Anthracite) for 225/40 R18                     | £160.00 |
| CCH 800 001                                         | Themisto alloy wheel for 225/40 R18                               | £160.00 |
| CCA 800 001                                         | Luna alloy wheel for 225/40 R18                                   | £160.00 |
| CCX 800 002                                         | Laurel alloy wheel for 225/45 R17                                 | £156.00 |
| CCX 800 003                                         | Flash alloy wheel for 205/50 R17                                  | £156.00 |
| CCR 800 002                                         | Venus alloy wheel for 225/45 R17                                  | £156.00 |
| CCR 800 003                                         | Callisto alloy wheel for 225/45 R17                               | £156.00 |
| CCR 800 004                                         | Triffid alloy wheel for 225/45 R17                                | £156.00 |
| CCR 800 001                                         | Spectrum alloy wheel for 205/55 R16                               | £136.00 |
| Page 6                                              |                                                                   |         |
| Leather interior styling:                           |                                                                   |         |
| FBA 800 000                                         | 4-Spoke leather steering wheel                                    | £115.00 |
| FBA 800 001                                         | 3-Spoke leather steering wheel                                    | £126.00 |
| FFA 600 011                                         | Leather handbrake handle (note: for vehicles with Jumbo Box only) | £30.00  |
| FFA 800 002                                         | Leather gearstick (6-speed)                                       | £50.00  |
| FFA 800 001                                         | Leather gearstick (5-speed)                                       | £50.00  |