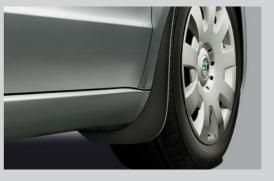

Available in pairs for both the front and the rear of your Superb, these discreet mudflaps protect your car from stonechips and mud, whilst helping to keep waterspray to a minimum when driving.

Front - KEA 800 001 Rear - KEA 800 002