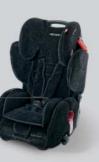

#### Young Sport G1-G3

Black/Silver - ZGB 000 061 648 A Black/Aquavit - ZGB 000 061 648 D Grey/Pepper - ZGB 000 061 648 E