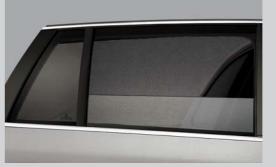

#### Window sunblinds

Keep the sun out of your eyes or away from your shopping with our selection of accessory sunblinds.

Estate rear side - 3T9 064 361 Twindoor rear side - DCK 819 001 Twindoor boot -3T9 019 120