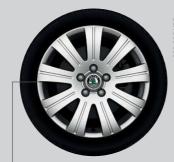

#### Alloy wheels

Alloy wheels are a simple way of making an individual style statement that speaks volumes about you. Our broad range of styles and sizes caters for every taste.

Luxon

7.5J x 18" for tyre 225/40 R18 Also available in anthracite grey.

Themisto

7.5J x 18" for tyre 225/40 R18

Luna

7.5J x 18" for tyre 225/40 R18

Laurel

7.5J x 17" for tyre 225/45 R17

Flash

6.0J x 17" for tyre 205/50 R17

Venus

7.0J x 17" for tyre 225/45 R17

Callisto

7.5J x 17" for tyre 225/45 R17

Trifid

7.5J x 17" for tyre 225/45 R17

Spectrum

7.0J x 16" for tyre 205/55 R16

# **Sport & Design**

| Exterior styling:                                   |                                                                   |         |
|-----------------------------------------------------|-------------------------------------------------------------------|---------|
| FAA 800 001                                         | Twindoor spolier                                                  | £100.00 |
| 3T9 071 605                                         | Estate roof spoiler                                               | £160.00 |
| KGA 800 001                                         | Chrome effect protective side strips                              | £41.00  |
| FAA 800 002                                         | Rear bumper diffuser                                              | £140.00 |
| FAA 800 003                                         | Front bumper spoiler                                              | £150.00 |
| KDA 800 002                                         | Chrome effect door sill covers                                    | £76.00  |
| Exhaust trim:                                       |                                                                   |         |
| FDC 610 001                                         | Chrome effect exhaust trim (1.4 TSI)                              | £49.00  |
| FDC 620 001                                         | Chrome effect exhaust trim (1.9 TDI)                              | £49.00  |
| Page 5                                              |                                                                   |         |
| Alloy Wheels (note - prices are <u>per wheel</u> ): |                                                                   |         |
| CCX 800 004                                         | Luxon alloy wheel for 225/40 R18                                  | £160.00 |
| CCX 800 004A                                        | Luxon alloy wheel (Anthracite) for 225/40 R18                     | £160.00 |
| CCH 800 001                                         | Themisto alloy wheel for 225/40 R18                               | £160.00 |
| CCA 800 001                                         | Luna alloy wheel for 225/40 R18                                   | £160.00 |
| CCX 800 002                                         | Laurel alloy wheel for 225/45 R17                                 | £156.00 |
| CCX 800 003                                         | Flash alloy wheel for 205/50 R17                                  | £156.00 |
| CCR 800 002                                         | Venus alloy wheel for 225/45 R17                                  | £156.00 |
| CCR 800 003                                         | Callisto alloy wheel for 225/45 R17                               | £156.00 |
| CCR 800 004                                         | Triffid alloy wheel for 225/45 R17                                | £156.00 |
| CCR 800 001                                         | Spectrum alloy wheel for 205/55 R16                               | £136.00 |
| Page 6                                              |                                                                   |         |
| Leather interior styling:                           |                                                                   |         |
| FBA 800 000                                         | 4-Spoke leather steering wheel                                    | £115.00 |
| FBA 800 001                                         | 3-Spoke leather steering wheel                                    | £126.00 |
| FFA 600 011                                         | Leather handbrake handle (note: for vehicles with Jumbo Box only) | £30.00  |
| FFA 800 002                                         | Leather gearstick (6-speed)                                       | £50.00  |
| FFA 800 001                                         | Leather gearstick (5-speed)                                       | £50.00  |