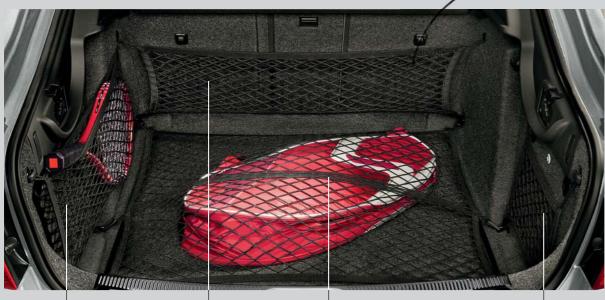

#### **Boot netting system**

Designed to maximise load space and driver comfort, with a selection of stretchy netting sizes and applications so that you need never have loose items rolling around your boot again.

Large vertical side net

Twindoor - DMK 800 003

Estate side and rear vertical set - 3T9 017 700A