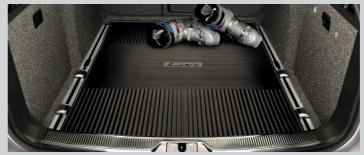

#### Twindoor plastic boot dish

The plastic boot dish is designed to cope with the toughest of lifestyles. Fully waterproof and with a 30mm raised edge.

DCE 800 001

#### Estate heavy - duty plastic boot dish

The ultimate heavy-duty protection for your estate boot. With an extended 100mm raised edge to keep everything contained, this liner comes with a movable aluminium partition to divide space. Additional aluminium partitions are available to buy.