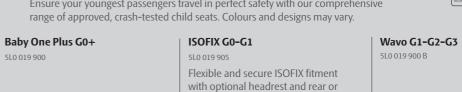

#### Škoda child seats

Ensure your youngest passengers travel in perfect safety with our comprehensive

Wavo Booster G2-G3

5L0 019 900 C

forward facing seat frames.

### Young Profi Plus G0+

ISOFIX seat base required for fitment.

Black/Silver - ZGB 000 061 646 A Black/Aquavit - ZGB 000 061 646 D Grey/Pepper - ZGB 000 061 646 E