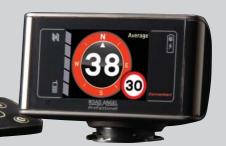

#### Road Angel Professional†

The UK's number one safety camera and black spot alert device. Easily updatable via a USB connection to your computer. Includes a stylish customisable interface and remote control.

#### Road Angel Professional Connected<sup>†</sup>

The world's first connected safety camera and black spot alert device. Always connected via GPRS/GSM technology, which allows automatic updates on the move.