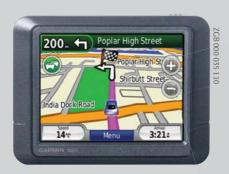

#### Garmin nüvi 255 portable navigation

This safety-minded navigator has turn-by-turn directions, lifetime traffic avoidance and an advanced safety camera warning system to keep you on time and safe on the road. Includes European mapping.