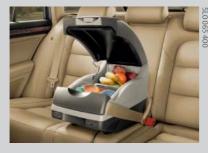

#### 15 litre cabin cool/warm box

Designed to be secured using the 3-point seatbelts in the car, this 12V cool/warm box is ideal for days out in your Superb, and allows easy access to it from within the cabin.