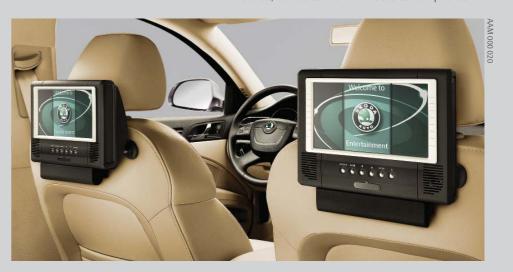

#### Luxury twin rear DVD system

A top of the range accessory that comes with twin 7" LCD screens, luxury cradles to securely attach to the rear of the front seats, 12V power adapter with twin outlets, remote control and two stereo headphones.