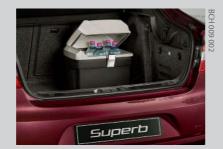

#### 18 litre cool/warm box

Our largest 12V cool/warm box is designed for the boot of the car and is perfect for everything from chilling your drinks to keeping your supper warm.