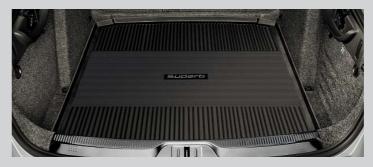

#### **Bootliners**

Our tailor-made, removable bootliner range is designed with a choice of hard wearing textile-based liners, or a heavy-duty waterproof boot dish.

#### **Textile bootliner**

The textile bootliner is tailor-made to fit the exact shape of the boot floor of your Superb. Easily removable for cleaning, it is designed to reduce wear on the interior of your car.

#### Twindoor plastic boot dish

The plastic boot dish is designed to cope with the toughest of lifestyles. Fully waterproof and with a 30mm raised edge.

DCE 800 001