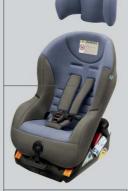

#### Škoda child seats

Ensure your youngest passengers travel in perfect safety with our comprehensive

Wavo Booster G2-G3

5L0 019 900 C

forward facing seat frames.

#### Young Sport G1-G3

Black/Silver - ZGB 000 061 648 A Black/Aquavit - ZGB 000 061 648 D Grey/Pepper - ZGB 000 061 648 E

#### Monza G2-G3

Black/Silver - ZGB 000 061 650 A Black/Aquavit - ZGB 000 061 650 B Grey/Pepper - ZGB 000 061 650 C

Safety&Security 20