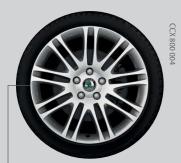

#### Alloy wheels

Alloy wheels are a simple way of making an individual style statement that speaks volumes about you. Our broad range of styles and sizes caters for every taste.

Luxon

7.5J x 18" for tyre 225/40 R18 Also available in anthracite grey.