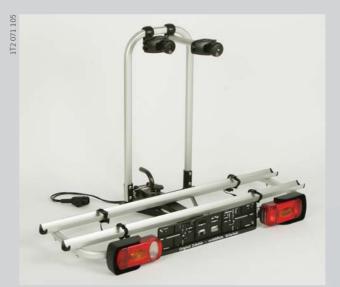

#### Bicycle holder - towbar

High quality, towbar mounted rack for up to two bicycles. Comes with integrated number plate board and full electrics to ensure you remain legal whilst driving. Requires 13 pin electrics.