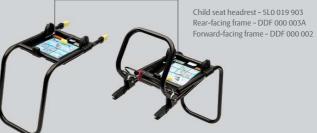

#### Škoda child seats

Ensure your youngest passengers travel in perfect safety with our comprehensive

Wavo Booster G2-G3

5L0 019 900 C

forward facing seat frames.