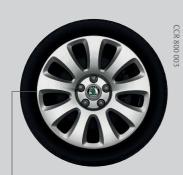

#### Alloy wheels

Alloy wheels are a simple way of making an individual style statement that speaks volumes about you. Our broad range of styles and sizes caters for every taste.

Luxon

7.5J x 18" for tyre 225/40 R18 Also available in anthracite grey.

Themisto

7.5J x 18" for tyre 225/40 R18

Luna

7.5J x 18" for tyre 225/40 R18

Laurel

7.5J x 17" for tyre 225/45 R17

Flash

6.0J x 17" for tyre 205/50 R17

Venus

7.0J x 17" for tyre 225/45 R17

Callisto

7.5J x 17" for tyre 225/45 R17

Trifid

7.5J x 17" for tyre 225/45 R17

Spectrum

7.0J x 16" for tyre 205/55 R16

# **Sport & Design**

| Exterior styling:                                   |                                                                   |         |
|-----------------------------------------------------|-------------------------------------------------------------------|---------|
| FAA 800 001                                         | Twindoor spolier                                                  | £100.00 |
| 3T9 071 605                                         | Estate roof spoiler                                               | £160.00 |
| KGA 800 001                                         | Chrome effect protective side strips                              | £41.00  |
| FAA 800 002                                         | Rear bumper diffuser                                              | £140.00 |
| FAA 800 003                                         | Front bumper spoiler                                              | £150.00 |
| KDA 800 002                                         | Chrome effect door sill covers                                    | £76.00  |
| Exhaust trim:                                       |                                                                   |         |
| FDC 610 001                                         | Chrome effect exhaust trim (1.4 TSI)                              | £49.00  |
| FDC 620 001                                         | Chrome effect exhaust trim (1.9 TDI)                              | £49.00  |
| Page 5                                              |                                                                   |         |
| Alloy Wheels (note - prices are <u>per wheel</u> ): |                                                                   |         |
| CCX 800 004                                         | Luxon alloy wheel for 225/40 R18                                  | £160.00 |
| CCX 800 004A                                        | Luxon alloy wheel (Anthracite) for 225/40 R18                     | £160.00 |
| CCH 800 001                                         | Themisto alloy wheel for 225/40 R18                               | £160.00 |
| CCA 800 001                                         | Luna alloy wheel for 225/40 R18                                   | £160.00 |
| CCX 800 002                                         | Laurel alloy wheel for 225/45 R17                                 | £156.00 |
| CCX 800 003                                         | Flash alloy wheel for 205/50 R17                                  | £156.00 |
| CCR 800 002                                         | Venus alloy wheel for 225/45 R17                                  | £156.00 |
| CCR 800 003                                         | Callisto alloy wheel for 225/45 R17                               | £156.00 |
| CCR 800 004                                         | Triffid alloy wheel for 225/45 R17                                | £156.00 |
| CCR 800 001                                         | Spectrum alloy wheel for 205/55 R16                               | £136.00 |
| Page 6                                              |                                                                   |         |
| Leather interior styling:                           |                                                                   |         |
| FBA 800 000                                         | 4-Spoke leather steering wheel                                    | £115.00 |
| FBA 800 001                                         | 3-Spoke leather steering wheel                                    | £126.00 |
| FFA 600 011                                         | Leather handbrake handle (note: for vehicles with Jumbo Box only) | £30.00  |
| FFA 800 002                                         | Leather gearstick (6-speed)                                       | £50.00  |
| FFA 800 001                                         | Leather gearstick (5-speed)                                       | £50.00  |