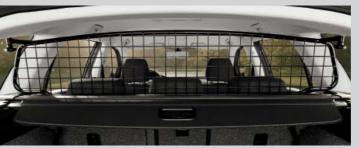

#### Estate dog restraint / luggage partition

Designed to perfectly fit the exact interior contours of the Superb Estate, this rigid metal partition grille is a valuable addition to those who carry a large amount of luggage in the boot of their car, or indeed a man's best friend.