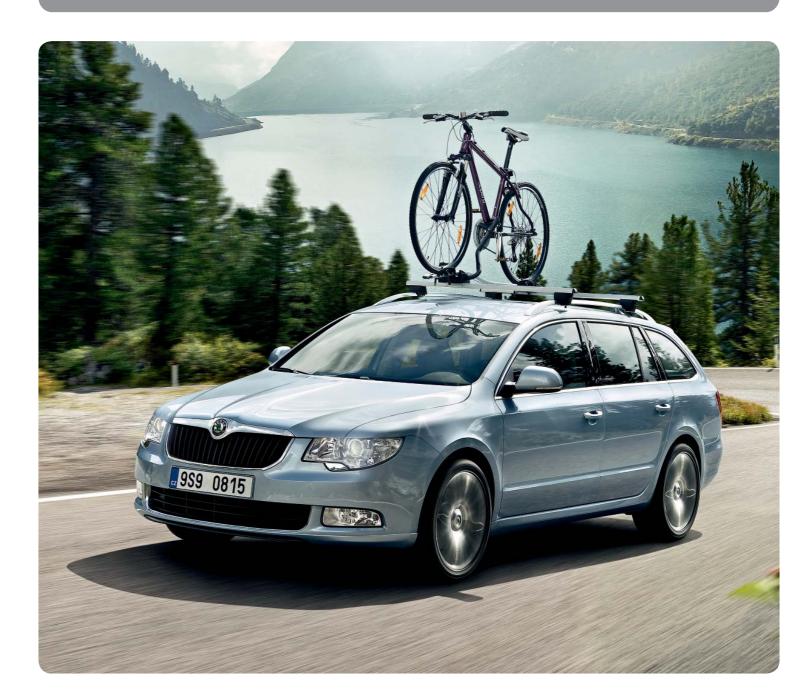

#### **Roof racking**

Your Superb is already eminently practical. But our wide range of roof racking accessories extends its capabilities even further.

#### Bicycle holder

Fully adjustable and lockable bicycle carrier available in either silver aluminium or black. Depending on their width, it is possible to fit up to four bicycles on the roof of your Superb.

#### Twindoor roof bars

Expertly designed to securely attach to the roof of your Superb without damage, these silver aluminium, removable roof bars are of the highest quality, and are CITY crash test approved.