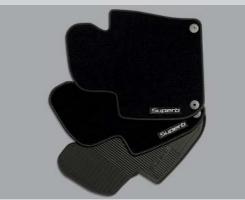

#### Floor mats

**Rubber** mats are great for active lifestyles, with mud and dirt easy

**Carpet** mats are ideal for protecting the footwell of your Superb from being damaged and worn. Rubber backed, they won't slide about, and stud fixing allows for easy removal and cleaning.

**Luxury** mats have a deeper pile for a more luxurious feel. As with our carpet mats, these are rubber backed and have stud fixings.

Rubber - DCC 800 101 Carpet - DCA 800 101 Luxury - DCA 800 103