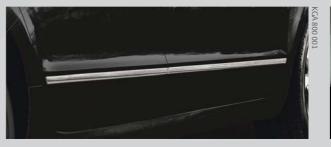

#### **Chrome effect protective side strips**

Style and practicality in one: these attractive chrome effect side strips increase protection from bumps and scrapes.