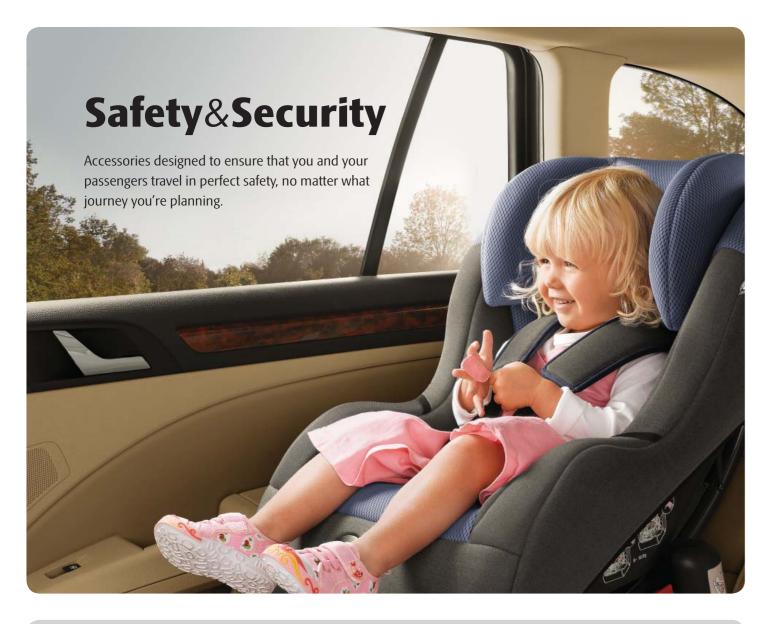

#### Škoda child seats

Ensure your youngest passengers travel in perfect safety with our comprehensive

Wavo Booster G2-G3

5L0 019 900 C

forward facing seat frames.

#### Recaro child seats

With a sporty design, these modern, race-car inspired child seats are available in a range of exciting colours.