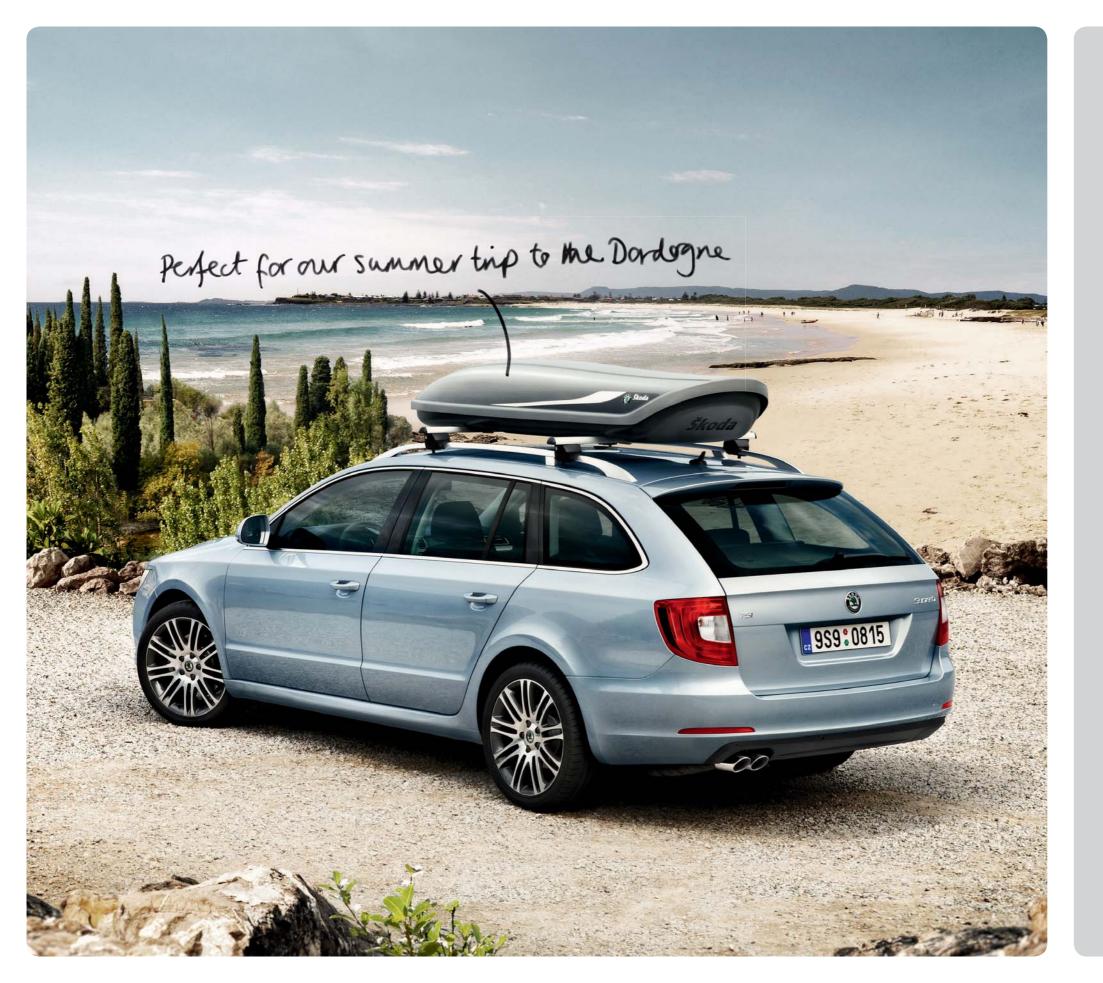

#### Thule Pacific 100 lockable luggage box

For when your boot just isn't big enough. This 370-litre box is the perfect extension to your carrying capacity. With up to 50kg maximum weight, this full width box is aerodynamically designed to reduce wind resistance, noise and vibrations. 1390 x 900 x 390mm.