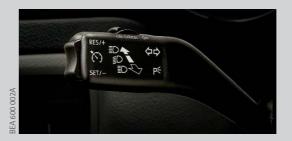

#### **Cruise control**

For the distance driver, our cruise control accessory replaces the indicator stalk in your Superb with a new lever with all the necessary controls. Allows you to maintain a constant speed above 30mph.