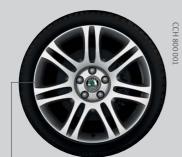

Themisto

7.5J x 18" for tyre 225/40 R18

Luna

7.5J x 18" for tyre 225/40 R18

Laurel

7.5J x 17" for tyre 225/45 R17

Flash

6.0J x 17" for tyre 205/50 R17