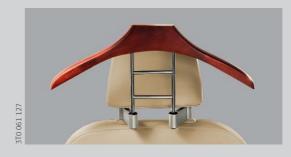

#### Clothes hanger

For a crease-free jacket during travelling, this is the perfect accessory. Easy to attach and remove from the headrest bars.