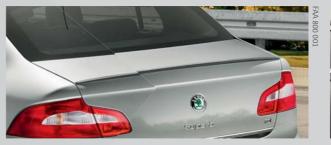

#### Twindoor boot spoiler

A stylish addition to your Superb. Available either as an individual item or as part of the complete Superb styling kit including front bumper spoiler and rear diffuser.