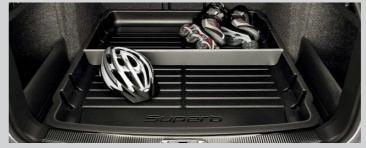

#### **Boot netting system**

Designed to maximise load space and driver comfort, with a selection of stretchy netting sizes and applications so that you need never have loose items rolling around your boot again.

Large vertical side net

Twindoor - DMK 800 003

Estate side and rear vertical set - 3T9 017 700A