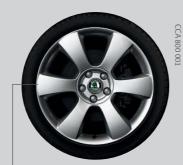

Themisto

7.5J x 18" for tyre 225/40 R18

Luna

7.5J x 18" for tyre 225/40 R18

Laurel

7.5J x 17" for tyre 225/45 R17

Flash

6.0J x 17" for tyre 205/50 R17