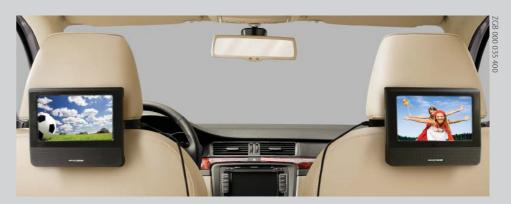

#### Luxury twin rear DVD system

A top of the range accessory that comes with twin 7" LCD screens, luxury cradles to securely attach to the rear of the front seats, 12V power adapter with twin outlets, remote control and two stereo headphones.

#### Voyager twin portable DVD system

A portable twin screen, high-resolution 7" TFT screen DVD system for rear passengers. Comes with mounting kit and two sets of headphones.