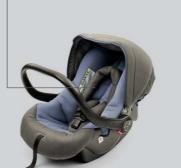

#### Škoda child seats

Ensure your youngest passengers travel in perfect safety with our comprehensive

Wavo Booster G2-G3

5L0 019 900 C

forward facing seat frames.

#### Young Expert G1

Black/Aquavit - ZGB 000 061 645 D Grey/Pepper - ZGB 000 061 645 E

#### Young Expert Plus G1

ISOFIX seat base required for fitment.

Black/Silver - ZGB 000 061 647 A Black/Aquavit - ZGB 000 061 647 D Grey/Pepper - ZGB 000 061 647 E