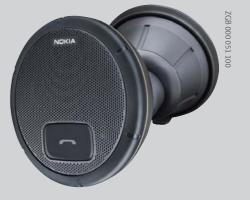

#### Nokia HF 310 portable Bluetooth device

A high quality and discreet portable Bluetooth hands-free system, conveniently designed to attach to your sun visor, windscreen or dashboard.