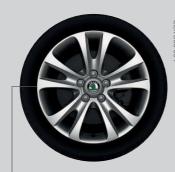

#### Alloy wheels

Alloy wheels are a simple way of making an individual style statement that speaks volumes about you. Our broad range of styles and sizes caters for every taste.

Luxon

7.5J x 18" for tyre 225/40 R18 Also available in anthracite grey.

# **Sport & Design**

| Exterior styling:                                   |                                                                   |         |
|-----------------------------------------------------|-------------------------------------------------------------------|---------|
| FAA 800 001                                         | Twindoor spolier                                                  | £100.00 |
| 3T9 071 605                                         | Estate roof spoiler                                               | £160.00 |
| KGA 800 001                                         | Chrome effect protective side strips                              | £41.00  |
| FAA 800 002                                         | Rear bumper diffuser                                              | £140.00 |
| FAA 800 003                                         | Front bumper spoiler                                              | £150.00 |
| KDA 800 002                                         | Chrome effect door sill covers                                    | £76.00  |
| Exhaust trim:                                       |                                                                   |         |
| FDC 610 001                                         | Chrome effect exhaust trim (1.4 TSI)                              | £49.00  |
| FDC 620 001                                         | Chrome effect exhaust trim (1.9 TDI)                              | £49.00  |
| Page 5                                              |                                                                   |         |
| Alloy Wheels (note - prices are <u>per wheel</u> ): |                                                                   |         |
| CCX 800 004                                         | Luxon alloy wheel for 225/40 R18                                  | £160.00 |
| CCX 800 004A                                        | Luxon alloy wheel (Anthracite) for 225/40 R18                     | £160.00 |
| CCH 800 001                                         | Themisto alloy wheel for 225/40 R18                               | £160.00 |
| CCA 800 001                                         | Luna alloy wheel for 225/40 R18                                   | £160.00 |
| CCX 800 002                                         | Laurel alloy wheel for 225/45 R17                                 | £156.00 |
| CCX 800 003                                         | Flash alloy wheel for 205/50 R17                                  | £156.00 |
| CCR 800 002                                         | Venus alloy wheel for 225/45 R17                                  | £156.00 |
| CCR 800 003                                         | Callisto alloy wheel for 225/45 R17                               | £156.00 |
| CCR 800 004                                         | Triffid alloy wheel for 225/45 R17                                | £156.00 |
| CCR 800 001                                         | Spectrum alloy wheel for 205/55 R16                               | £136.00 |
| Page 6                                              |                                                                   |         |
| Leather interior styling:                           |                                                                   |         |
| FBA 800 000                                         | 4-Spoke leather steering wheel                                    | £115.00 |
| FBA 800 001                                         | 3-Spoke leather steering wheel                                    | £126.00 |
| FFA 600 011                                         | Leather handbrake handle (note: for vehicles with Jumbo Box only) | £30.00  |
| FFA 800 002                                         | Leather gearstick (6-speed)                                       | £50.00  |
| FFA 800 001                                         | Leather gearstick (5-speed)                                       | £50.00  |