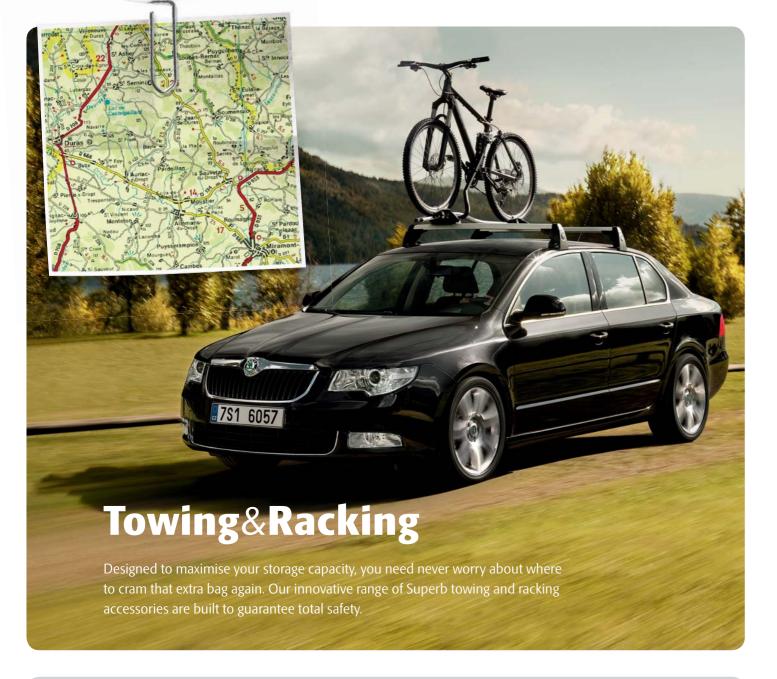

#### **Roof racking**

Your Superb is already eminently practical. But our wide range of roof racking accessories extends its capabilities even further.

#### Bicycle holder

Fully adjustable and lockable bicycle carrier available in either silver aluminium or black. Depending on their width, it is possible to fit up to four bicycles on the roof of your Superb.