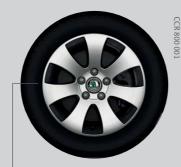

#### Alloy wheels

Alloy wheels are a simple way of making an individual style statement that speaks volumes about you. Our broad range of styles and sizes caters for every taste.

Luxon

7.5J x 18" for tyre 225/40 R18 Also available in anthracite grey.

# **Sport & Design**

| Exterior styling:                                   |                                                                   |         |
|-----------------------------------------------------|-------------------------------------------------------------------|---------|
| FAA 800 001                                         | Twindoor spolier                                                  | £100.00 |
| 3T9 071 605                                         | Estate roof spoiler                                               | £160.00 |
| KGA 800 001                                         | Chrome effect protective side strips                              | £41.00  |
| FAA 800 002                                         | Rear bumper diffuser                                              | £140.00 |
| FAA 800 003                                         | Front bumper spoiler                                              | £150.00 |
| KDA 800 002                                         | Chrome effect door sill covers                                    | £76.00  |
| Exhaust trim:                                       |                                                                   |         |
| FDC 610 001                                         | Chrome effect exhaust trim (1.4 TSI)                              | £49.00  |
| FDC 620 001                                         | Chrome effect exhaust trim (1.9 TDI)                              | £49.00  |
| Page 5                                              |                                                                   |         |
| Alloy Wheels (note - prices are <u>per wheel</u> ): |                                                                   |         |
| CCX 800 004                                         | Luxon alloy wheel for 225/40 R18                                  | £160.00 |
| CCX 800 004A                                        | Luxon alloy wheel (Anthracite) for 225/40 R18                     | £160.00 |
| CCH 800 001                                         | Themisto alloy wheel for 225/40 R18                               | £160.00 |
| CCA 800 001                                         | Luna alloy wheel for 225/40 R18                                   | £160.00 |
| CCX 800 002                                         | Laurel alloy wheel for 225/45 R17                                 | £156.00 |
| CCX 800 003                                         | Flash alloy wheel for 205/50 R17                                  | £156.00 |
| CCR 800 002                                         | Venus alloy wheel for 225/45 R17                                  | £156.00 |
| CCR 800 003                                         | Callisto alloy wheel for 225/45 R17                               | £156.00 |
| CCR 800 004                                         | Triffid alloy wheel for 225/45 R17                                | £156.00 |
| CCR 800 001                                         | Spectrum alloy wheel for 205/55 R16                               | £136.00 |
| Page 6                                              |                                                                   |         |
| Leather interior styling:                           |                                                                   |         |
| FBA 800 000                                         | 4-Spoke leather steering wheel                                    | £115.00 |
| FBA 800 001                                         | 3-Spoke leather steering wheel                                    | £126.00 |
| FFA 600 011                                         | Leather handbrake handle (note: for vehicles with Jumbo Box only) | £30.00  |
| FFA 800 002                                         | Leather gearstick (6-speed)                                       | £50.00  |
| FFA 800 001                                         | Leather gearstick (5-speed)                                       | £50.00  |