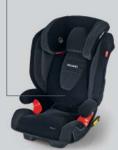

#### Monza G2-G3

Black/Silver - ZGB 000 061 650 A Black/Aquavit - ZGB 000 061 650 B Grey/Pepper - ZGB 000 061 650 C

Safety&Security 20