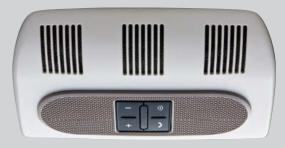

#### Blueconnect Bluetooth car phone kit

High quality built-in hands-free Bluetooth system. Available in black, beige or ash grey, this excellent system offers a voice-operated option and the latest noise reduction technology. Discreetly installed into the roof-lining of your Superb, this accessory looks factory-fitted when installed.

Ash grey - ZGB 000 060 005A Beige - ZGB 000 060 007A Black - ZGB 000 060 006A