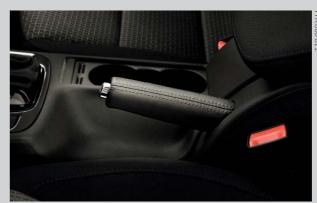

#### 3-Spoke sport leather steering wheel

This sporty-look steering wheel uses the same quality leather as our 4-spoke design.

Leather handbrake handle

Continue the leather theme of your Superb's interior with this leather handle for your handbrake.

#### Leather gearstick

Complete your upgraded car interior with this soft touch leather gearstick.

Top 3 family films
for long journeys:
- E.T.
- Babe
- Back to the future