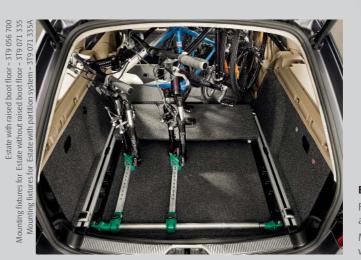

#### Bicycle holder - internal

For up to two bicycles to be secured in the security of the luggage area of your Superb Estate.

Mounting fixtures are necessary for fitting into the basic boot without raised boot floor, or with the partition system.