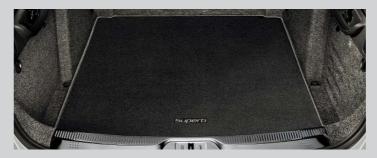

#### **Bootliners**

Our tailor-made, removable bootliner range is designed with a choice of hard wearing textile-based liners, or a heavy-duty waterproof boot dish.

#### **Textile bootliner**

The textile bootliner is tailor-made to fit the exact shape of the boot floor of your Superb. Easily removable for cleaning, it is designed to reduce wear on the interior of your car.