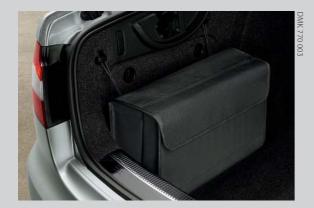

#### Boot storage bag

Waterproof and washable, this portable storage bag fixes securely to the hanging hooks within the boot of your Superb.