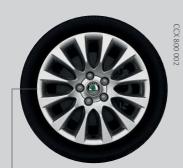

#### Alloy wheels

Alloy wheels are a simple way of making an individual style statement that speaks volumes about you. Our broad range of styles and sizes caters for every taste.

Luxon

7.5J x 18" for tyre 225/40 R18 Also available in anthracite grey.

Themisto

7.5J x 18" for tyre 225/40 R18

Luna

7.5J x 18" for tyre 225/40 R18

Laurel

7.5J x 17" for tyre 225/45 R17

Flash

6.0J x 17" for tyre 205/50 R17

Venus

7.0J x 17" for tyre 225/45 R17

Callisto

7.5J x 17" for tyre 225/45 R17

Trifid

7.5J x 17" for tyre 225/45 R17

Spectrum

7.0J x 16" for tyre 205/55 R16

# **Sport & Design**

| Exterior styling:                                   |                                                                   |         |
|-----------------------------------------------------|-------------------------------------------------------------------|---------|
| FAA 800 001                                         | Twindoor spolier                                                  | £100.00 |
| 3T9 071 605                                         | Estate roof spoiler                                               | £160.00 |
| KGA 800 001                                         | Chrome effect protective side strips                              | £41.00  |
| FAA 800 002                                         | Rear bumper diffuser                                              | £140.00 |
| FAA 800 003                                         | Front bumper spoiler                                              | £150.00 |
| KDA 800 002                                         | Chrome effect door sill covers                                    | £76.00  |
| Exhaust trim:                                       |                                                                   |         |
| FDC 610 001                                         | Chrome effect exhaust trim (1.4 TSI)                              | £49.00  |
| FDC 620 001                                         | Chrome effect exhaust trim (1.9 TDI)                              | £49.00  |
| Page 5                                              |                                                                   |         |
| Alloy Wheels (note - prices are <u>per wheel</u> ): |                                                                   |         |
| CCX 800 004                                         | Luxon alloy wheel for 225/40 R18                                  | £160.00 |
| CCX 800 004A                                        | Luxon alloy wheel (Anthracite) for 225/40 R18                     | £160.00 |
| CCH 800 001                                         | Themisto alloy wheel for 225/40 R18                               | £160.00 |
| CCA 800 001                                         | Luna alloy wheel for 225/40 R18                                   | £160.00 |
| CCX 800 002                                         | Laurel alloy wheel for 225/45 R17                                 | £156.00 |
| CCX 800 003                                         | Flash alloy wheel for 205/50 R17                                  | £156.00 |
| CCR 800 002                                         | Venus alloy wheel for 225/45 R17                                  | £156.00 |
| CCR 800 003                                         | Callisto alloy wheel for 225/45 R17                               | £156.00 |
| CCR 800 004                                         | Triffid alloy wheel for 225/45 R17                                | £156.00 |
| CCR 800 001                                         | Spectrum alloy wheel for 205/55 R16                               | £136.00 |
| Page 6                                              |                                                                   |         |
| Leather interior styling:                           |                                                                   |         |
| FBA 800 000                                         | 4-Spoke leather steering wheel                                    | £115.00 |
| FBA 800 001                                         | 3-Spoke leather steering wheel                                    | £126.00 |
| FFA 600 011                                         | Leather handbrake handle (note: for vehicles with Jumbo Box only) | £30.00  |
| FFA 800 002                                         | Leather gearstick (6-speed)                                       | £50.00  |
| FFA 800 001                                         | Leather gearstick (5-speed)                                       | £50.00  |