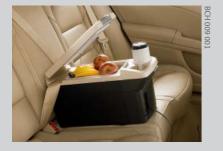

#### Boot storage bag

Waterproof and washable, this portable storage bag fixes securely to the hanging hooks within the boot of your Superb.