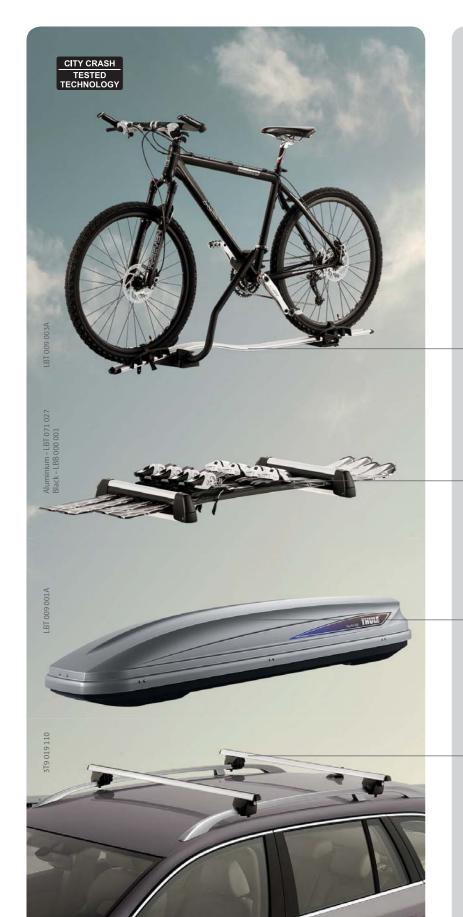

#### Bicycle holder - towbar

High quality, towbar mounted rack for up to two bicycles. Comes with integrated number plate board and full electrics to ensure you remain legal whilst driving. Requires 13 pin electrics.

#### Bicycle holder

Fully adjustable and lockable bicycle carrier available in either silver aluminium or black. Depending on their width, it is possible to fit up to four bicycles on the roof of your Superb.

#### Ski or snowboard rack

A lockable rack which carries up to four pairs of skis or two snowboards, safely and securely. Available in silver aluminium or black.

#### Thule Pacific 500 lockable ski box

Capacity for up to five pairs of skis or four snowboards, this 320-litre box is designed to reduce wind resistance, noise and vibrations. This box is narrow enough to also carry a bike on the roof rack, maximising flexibility.

#### Estate cross bars

Designed to fit to the standard roof rails on the Superb Estate, these cross bars are simple and easy to install and provide the base for the above racking attachments.

#### Thule Pacific 100 lockable luggage box

For when your boot just isn't big enough. This 370-litre box is the perfect extension to your carrying capacity. With up to 50kg maximum weight, this full width box is aerodynamically designed to reduce wind resistance, noise and vibrations. 1390 x 900 x 390mm.

#### Škoda lockable ski box

A lockable ski box which carries up to 5 pairs of skis or 4 snowboards. This box is designed with a lowered base for reduced air resistance, wind noise and vibrations. 380-litre capacity. 2150 x 800 x 350mm.

#### Twindoor roof bars

Expertly designed to securely attach to the roof of your Superb without damage, these silver aluminium, removable roof bars are of the highest quality, and are CITY crash test approved.