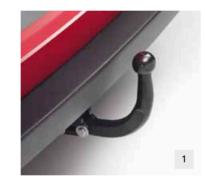

| NO. | PRODUCT NAME                                                                               | PART NO. | NO. | PRODUCT NAME                                                                           | PART NO. |
|-----|--------------------------------------------------------------------------------------------|----------|-----|----------------------------------------------------------------------------------------|----------|
| 1.  | Towbar With Fixed Swan Neck Towball<br>Short vehicle base<br>(Requires Wiring Kit 9428 F5) | 9427 AX  | 3.  | Interior Tray Kit<br>(Requires Fixing Panel for fitting)<br>Contains:<br>5 Large Trays | 9414 88  |
|     | Towbar With Fixed Swan Neck Towball<br>Long vehicle base<br>(Requires Wiring Kit 9428 F5)  | 9427 C8  |     | 8 Medium Trays<br>11 Small Trays                                                       |          |
| 2.  | Towbar With Conventional Towball<br>Short vehicle base<br>(Requires Wiring Kit 9428F5)     | 9427 AZ  | 4.  | Window Protection Grille                                                               | 9457 47  |
|     | Towbar With Conventional Towball<br>Long vehicle base<br>(Requires Wiring Kit 9428F5)      | 9427 C9  |     |                                                                                        |          |