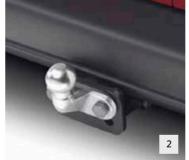

| NO. | PRODUCT NAME                                                                               | PART NO. | NO. | PRODUCT NAME                                                                           | PART NO. |
|-----|--------------------------------------------------------------------------------------------|----------|-----|----------------------------------------------------------------------------------------|----------|
| 1.  | Towbar With Fixed Swan Neck Towball<br>Short vehicle base<br>(Requires Wiring Kit 9428 F5) | 9427 AX  | 3.  | Interior Tray Kit<br>(Requires Fixing Panel for fitting)<br>Contains:<br>5 Large Trays | 9414 88  |
|     | Towbar With Fixed Swan Neck Towball<br>Long vehicle base<br>(Requires Wiring Kit 9428 F5)  | 9427 C8  |     | 8 Medium Trays<br>11 Small Trays                                                       |          |
| 2.  | Towbar With Conventional Towball<br>Short vehicle base<br>(Requires Wiring Kit 9428F5)     | 9427 AZ  | 4.  | Window Protection Grille                                                               | 9457 47  |
|     | Towbar With Conventional Towball<br>Long vehicle base<br>(Requires Wiring Kit 9428F5)      | 9427 C9  |     |                                                                                        |          |