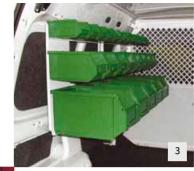

| NO. | PRODUCT NAME                                                                               | PART NO. | NO. | PRODUCT NAME                                                                           | PART NO. |
|-----|--------------------------------------------------------------------------------------------|----------|-----|----------------------------------------------------------------------------------------|----------|
| 1.  | Towbar With Fixed Swan Neck Towball<br>Short vehicle base<br>(Requires Wiring Kit 9428 F5) | 9427 AX  | 3.  | Interior Tray Kit<br>(Requires Fixing Panel for fitting)<br>Contains:<br>5 Large Trays | 9414 88  |
|     | Towbar With Fixed Swan Neck Towball<br>Long vehicle base<br>(Requires Wiring Kit 9428 F5)  | 9427 C8  |     | 8 Medium Trays<br>11 Small Trays                                                       |          |
| 2.  | Towbar With Conventional Towball<br>Short vehicle base<br>(Requires Wiring Kit 9428F5)     | 9427 AZ  | 4.  | Window Protection Grille                                                               | 9457 47  |
|     | Towbar With Conventional Towball<br>Long vehicle base<br>(Requires Wiring Kit 9428F5)      | 9427 C9  |     |                                                                                        |          |