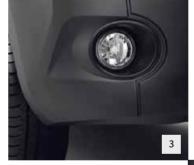

| NO. | PRODUCT NAME                               | PART NO. | NO. | PRODUCT NAME                       | PART NO. |
|-----|--------------------------------------------|----------|-----|------------------------------------|----------|
| 1.  | Wind Deflectors                            | 9421 C3  | 4.  | Warning Triangle & Safety Vest Kit | 9468 30  |
| 2.  | Rear Parking Sensors - 4 Fitted Detectors  | 9452 95  | 5.  | Locking Wheel Bolt Kit - Aluminium | 9607 R5  |
|     | Front Parking Sensors - 4 Fitted Detectors | 9690 01  |     | Locking Wheel Bolt Kit - Steel     | 9607 R4  |
| 3.  | Front Fog Lights                           | 9682 S3  | 6.  | Anti-Theft Alarm                   | 9471 N5  |