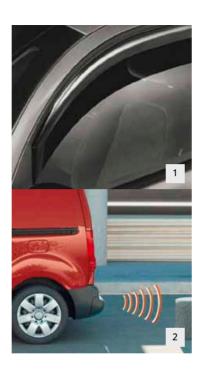

| NO. | PRODUCT NAME                               | PART NO. | NO. | PRODUCT NAME                       | PART NO. |
|-----|--------------------------------------------|----------|-----|------------------------------------|----------|
| 1.  | Wind Deflectors                            | 9421 C3  | 4.  | Warning Triangle & Safety Vest Kit | 9468 30  |
| 2.  | Rear Parking Sensors - 4 Fitted Detectors  | 9452 95  | 5.  | Locking Wheel Bolt Kit - Aluminium | 9607 R5  |
|     | Front Parking Sensors - 4 Fitted Detectors | 9690 01  |     | Locking Wheel Bolt Kit - Steel     | 9607 R4  |
| 3.  | Front Fog Lights                           | 9682 S3  | 6.  | Anti-Theft Alarm                   | 9471 N5  |