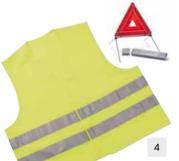

| NO. | PRODUCT NAME                               | PART NO. | NO. | PRODUCT NAME                       | PART NO. |
|-----|--------------------------------------------|----------|-----|------------------------------------|----------|
| 1.  | Wind Deflectors                            | 9421 C3  | 4.  | Warning Triangle & Safety Vest Kit | 9468 30  |
| 2.  | Rear Parking Sensors - 4 Fitted Detectors  | 9452 95  | 5.  | Locking Wheel Bolt Kit - Aluminium | 9607 R5  |
|     | Front Parking Sensors - 4 Fitted Detectors | 9690 01  |     | Locking Wheel Bolt Kit - Steel     | 9607 R4  |
| 3.  | Front Fog Lights                           | 9682 S3  | 6.  | Anti-Theft Alarm                   | 9471 N5  |