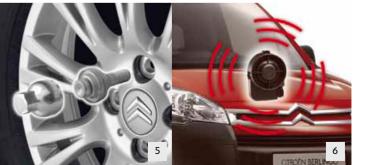

| NO. | PRODUCT NAME                               | PART NO. | NO. | PRODUCT NAME                       | PART NO. |
|-----|--------------------------------------------|----------|-----|------------------------------------|----------|
| 1.  | Wind Deflectors                            | 9421 C3  | 4.  | Warning Triangle & Safety Vest Kit | 9468 30  |
| 2.  | Rear Parking Sensors - 4 Fitted Detectors  | 9452 95  | 5.  | Locking Wheel Bolt Kit - Aluminium | 9607 R5  |
|     | Front Parking Sensors - 4 Fitted Detectors | 9690 01  |     | Locking Wheel Bolt Kit - Steel     | 9607 R4  |
| 3.  | Front Fog Lights                           | 9682 S3  | 6.  | Anti-Theft Alarm                   | 9471 N5  |