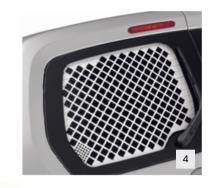

| NO. | PRODUCT NAME                                                                               | PART NO. | NO. | PRODUCT NAME                                                                           | PART NO. |
|-----|--------------------------------------------------------------------------------------------|----------|-----|----------------------------------------------------------------------------------------|----------|
| 1.  | Towbar With Fixed Swan Neck Towball<br>Short vehicle base<br>(Requires Wiring Kit 9428 F5) | 9427 AX  | 3.  | Interior Tray Kit<br>(Requires Fixing Panel for fitting)<br>Contains:<br>5 Large Trays | 9414 88  |
|     | Towbar With Fixed Swan Neck Towball<br>Long vehicle base<br>(Requires Wiring Kit 9428 F5)  | 9427 C8  |     | 8 Medium Trays<br>11 Small Trays                                                       |          |
| 2.  | Towbar With Conventional Towball<br>Short vehicle base<br>(Requires Wiring Kit 9428F5)     | 9427 AZ  | 4.  | Window Protection Grille                                                               | 9457 47  |
|     | Towbar With Conventional Towball<br>Long vehicle base<br>(Requires Wiring Kit 9428F5)      | 9427 C9  |     |                                                                                        |          |