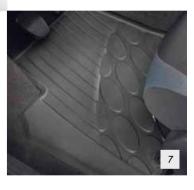

9416 CE 7. Front Rubber Floor Mats (2)

| PART NO. | NO. | PRODUCT NAME     | PART NO. |
|----------|-----|------------------|----------|
| 9416 CC  | 6.  | Roof Load Roller | 9416 CF  |

9464 EJ