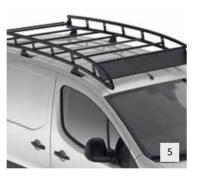

## **READY** TO GO

NO. PRODUCT NAME

5. Short Roof Rack

Long Roof Rack (2500 mm x 1300 mm)

(2250 mm x 1300 mm)

The Citroën Berlingo can adapt to meet all your needs. Take the stress out of travel reassured that you will have space for everything you want to take with you. These ergonomically designed accessories enhance every journey.