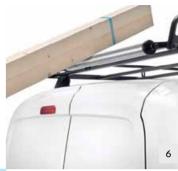

## **READY** TO GO

NO. PRODUCT NAME

5. Short Roof Rack

Long Roof Rack (2500 mm x 1300 mm)

(2250 mm x 1300 mm)

The Citroën Berlingo can adapt to meet all your needs. Take the stress out of travel reassured that you will have space for everything you want to take with you. These ergonomically designed accessories enhance every journey.

9416 CE 7. Front Rubber Floor Mats (2)

| PART NO. | NO. | PRODUCT NAME     | PART NO. |
|----------|-----|------------------|----------|
| 9416 CC  | 6.  | Roof Load Roller | 9416 CF  |

9464 EJ