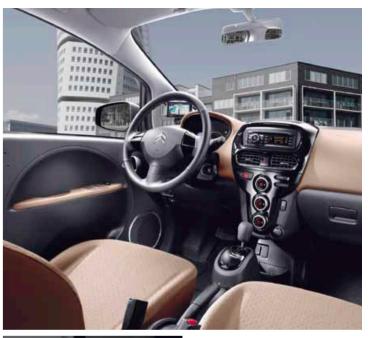

## A QUESTION OF STYLE & SAFETY

Unique, original and inspiring, Citroën accessories fit your lifestyle perfectly. Contemporary or classic, you can add personal touches almost everywhere. Plus feel completely protected and safe. The well being of yourself and your passengers is more important than anything else. The Citroën C-Zero is already very well protected, but Citroën accessories can make it your very own well protected place.

| NO. | PRODUCT NAME                                      | PART NO. | NO. | PRODUCT NAME                          | PART NO. |
|-----|---------------------------------------------------|----------|-----|---------------------------------------|----------|
| 1.  | Front Central Armrest with<br>Storage Compartment | 9440 20  | 5.  | Rear Parking Sensors - 4 Rear Sensors | 9452 95  |
| 2.  | Cigarette Lighter                                 | 9425 E9  | 6.  | Locking Wheel Bolts Kit - Aluminium   | 9607 X4  |
| 3.  | Ashtray                                           | 9623 95  | 7.  | Warning Triangle & Safety Vest Jacket | 9468 30  |
| 4.  | Anti- Theft Alarm                                 | 9471 R1  |     |                                       |          |