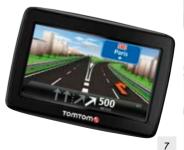

### **INNOVATION** ON THE MOVE

Your Citroën C-Zero is much more than just a car. Its original advanced technology and multimedia accessories make any journey both enjoyable and relaxing. These modern communications and navigation systems have never been so innovative.

| NO. | PRODUCT NAME                                                                                | PART NO. | NO. | PRODUCT NAME                                                                               | PART NO. |
|-----|---------------------------------------------------------------------------------------------|----------|-----|--------------------------------------------------------------------------------------------|----------|
| 1.  | Parrot VH 3000 Evolution Bluetooth<br>Hands Free Car Kit                                    | 9701 CC  | 5.  | 'Supertooth Voice' Bluetooth Hands Free Kit                                                | 9701 GZ  |
|     | (Requires Wiring Kit below 9706 AP)                                                         |          | 6.  | TOMTOM Start 20 UK & Ireland                                                               | VAR 917  |
| 2.  | Parrot VH 3100 Bluetooth<br>Hands Free Car Kit & LCD<br>(Requires Wiring Kit below 9706 AP) | 9701 CE  | 7.  | TOMTOM Start 20 Europe                                                                     | VAR 918  |
| 3.  | Wiring Kit for Parrot Hands Free Kits <sup>▲</sup>                                          | 9706 AP  | 8.  | WiFi On Board<br>(Laptop/iPhone not included. Requires<br>a 3G/3G+ SiM, also not included) | 9702 GV  |
| 4.  | 'Supertooth One' Bluetooth Hands Free Kit                                                   | 9701 CP  |     |                                                                                            |          |