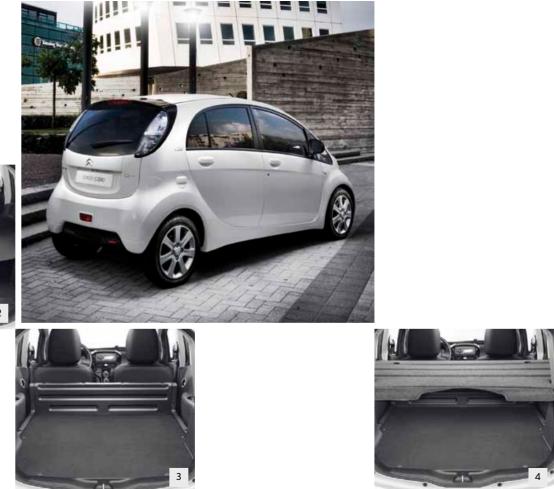

### **CREATIVE** PRACTICALITY

Needs change, your life evolves, surprises are around every corner. Citroën's wide range of functional and ergonomic accessories help you move your life from place to place.

| NO. | PRODUCT NAME | PART NO. | NO. | PRODUCT NAME                    | PART NO. |
|-----|--------------|----------|-----|---------------------------------|----------|
| 1.  | Boot Chocks  | 9414 EE  | 3.  | Passenger Conversion Kit        | 9401 17  |
| 2.  | Parcel Shelf | 9459 L7  | 4.  | Parcel Shelf for Conversion Kit | 9459 K3  |

### **READY** TO GO

The Citroën C-Zero can adapt to meet all your needs. Take the stress out of travel reassured that you will have space for everything you want to take with you. These ergonomically designed accessories enhance every journey.