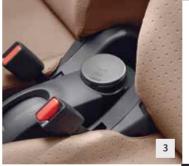

| NO. | PRODUCT NAME                                      | PART NO. | NO. | PRODUCT NAME                          | PART NO. |
|-----|---------------------------------------------------|----------|-----|---------------------------------------|----------|
| 1.  | Front Central Armrest with<br>Storage Compartment | 9440 20  | 5.  | Rear Parking Sensors - 4 Rear Sensors | 9452 95  |
| 2.  | Cigarette Lighter                                 | 9425 E9  | 6.  | Locking Wheel Bolts Kit - Aluminium   | 9607 X4  |
| 3.  | Ashtray                                           | 9623 95  | 7.  | Warning Triangle & Safety Vest Jacket | 9468 30  |
| 4.  | Anti- Theft Alarm                                 | 9471 R1  |     |                                       |          |