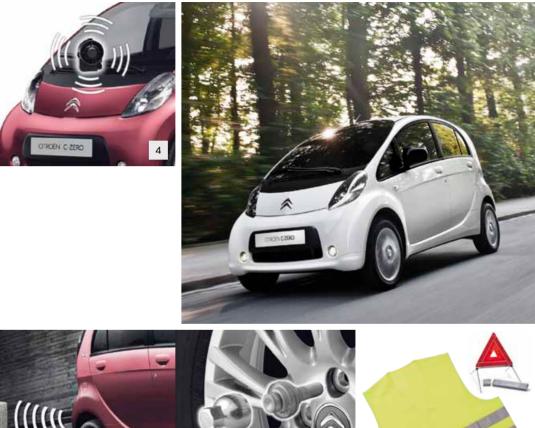

| NO. | PRODUCT NAME                                      | PART NO. | NO. | PRODUCT NAME                          | PART NO. |
|-----|---------------------------------------------------|----------|-----|---------------------------------------|----------|
| 1.  | Front Central Armrest with<br>Storage Compartment | 9440 20  | 5.  | Rear Parking Sensors - 4 Rear Sensors | 9452 95  |
| 2.  | Cigarette Lighter                                 | 9425 E9  | 6.  | Locking Wheel Bolts Kit - Aluminium   | 9607 X4  |
| 3.  | Ashtray                                           | 9623 95  | 7.  | Warning Triangle & Safety Vest Jacket | 9468 30  |
| 4.  | Anti- Theft Alarm                                 | 9471 R1  |     |                                       |          |