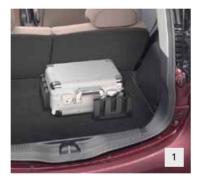

| NO. | PRODUCT NAME | PART NO. | NO. | PRODUCT NAME                    | PART NO. |
|-----|--------------|----------|-----|---------------------------------|----------|
| 1.  | Boot Chocks  | 9414 EE  | 3.  | Passenger Conversion Kit        | 9401 17  |
| 2.  | Parcel Shelf | 9459 L7  | 4.  | Parcel Shelf for Conversion Kit | 9459 K3  |