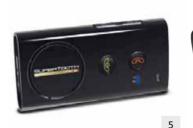

### **INNOVATION** ON THE MOVE

Your Citroën C-Zero is much more than just a car. Its original advanced technology and multimedia accessories make any journey both enjoyable and relaxing. These modern communications and navigation systems have never been so innovative.

| NO. | PRODUCT NAME                                                                                | PART NO. | NO. | PRODUCT NAME                                                                               | PART NO. |
|-----|---------------------------------------------------------------------------------------------|----------|-----|--------------------------------------------------------------------------------------------|----------|
| 1.  | Parrot VH 3000 Evolution Bluetooth<br>Hands Free Car Kit                                    | 9701 CC  | 5.  | 'Supertooth Voice' Bluetooth Hands Free Kit                                                | 9701 GZ  |
|     | (Requires Wiring Kit below 9706 AP)                                                         |          | 6.  | TOMTOM Start 20 UK & Ireland                                                               | VAR 917  |
| 2.  | Parrot VH 3100 Bluetooth<br>Hands Free Car Kit & LCD<br>(Requires Wiring Kit below 9706 AP) | 9701 CE  | 7.  | TOMTOM Start 20 Europe                                                                     | VAR 918  |
| 3.  | Wiring Kit for Parrot Hands Free Kits <sup>▲</sup>                                          | 9706 AP  | 8.  | WiFi On Board<br>(Laptop/iPhone not included. Requires<br>a 3G/3G+ SiM, also not included) | 9702 GV  |
| 4.  | 'Supertooth One' Bluetooth Hands Free Kit                                                   | 9701 CP  |     |                                                                                            |          |