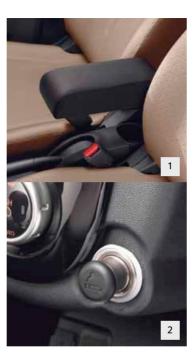

| NO. | PRODUCT NAME                                      | PART NO. | NO. | PRODUCT NAME                          | PART NO. |
|-----|---------------------------------------------------|----------|-----|---------------------------------------|----------|
| 1.  | Front Central Armrest with<br>Storage Compartment | 9440 20  | 5.  | Rear Parking Sensors - 4 Rear Sensors | 9452 95  |
| 2.  | Cigarette Lighter                                 | 9425 E9  | 6.  | Locking Wheel Bolts Kit - Aluminium   | 9607 X4  |
| 3.  | Ashtray                                           | 9623 95  | 7.  | Warning Triangle & Safety Vest Jacket | 9468 30  |
| 4.  | Anti- Theft Alarm                                 | 9471 R1  |     |                                       |          |