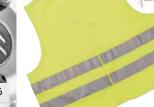

| NO. | PRODUCT NAME                                      | PART NO. | NO. | PRODUCT NAME                          | PART NO. |
|-----|---------------------------------------------------|----------|-----|---------------------------------------|----------|
| 1.  | Front Central Armrest with<br>Storage Compartment | 9440 20  | 5.  | Rear Parking Sensors - 4 Rear Sensors | 9452 95  |
| 2.  | Cigarette Lighter                                 | 9425 E9  | 6.  | Locking Wheel Bolts Kit - Aluminium   | 9607 X4  |
| 3.  | Ashtray                                           | 9623 95  | 7.  | Warning Triangle & Safety Vest Jacket | 9468 30  |
| 4.  | Anti- Theft Alarm                                 | 9471 R1  |     |                                       |          |