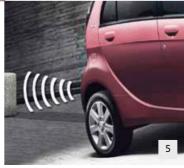

| NO. | PRODUCT NAME                                      | PART NO. | NO. | PRODUCT NAME                          | PART NO. |
|-----|---------------------------------------------------|----------|-----|---------------------------------------|----------|
| 1.  | Front Central Armrest with<br>Storage Compartment | 9440 20  | 5.  | Rear Parking Sensors - 4 Rear Sensors | 9452 95  |
| 2.  | Cigarette Lighter                                 | 9425 E9  | 6.  | Locking Wheel Bolts Kit - Aluminium   | 9607 X4  |
| 3.  | Ashtray                                           | 9623 95  | 7.  | Warning Triangle & Safety Vest Jacket | 9468 30  |
| 4.  | Anti- Theft Alarm                                 | 9471 R1  |     |                                       |          |