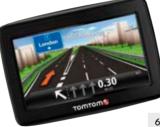

### **INNOVATION** ON THE MOVE

Your Citroën C-Zero is much more than just a car. Its original advanced technology and multimedia accessories make any journey both enjoyable and relaxing. These modern communications and navigation systems have never been so innovative.

| NO. | PRODUCT NAME                                                                                | PART NO. | NO. | PRODUCT NAME                                                                               | PART NO. |
|-----|---------------------------------------------------------------------------------------------|----------|-----|--------------------------------------------------------------------------------------------|----------|
| 1.  | Parrot VH 3000 Evolution Bluetooth<br>Hands Free Car Kit                                    | 9701 CC  | 5.  | 'Supertooth Voice' Bluetooth Hands Free Kit                                                | 9701 GZ  |
|     | (Requires Wiring Kit below 9706 AP)                                                         |          | 6.  | TOMTOM Start 20 UK & Ireland                                                               | VAR 917  |
| 2.  | Parrot VH 3100 Bluetooth<br>Hands Free Car Kit & LCD<br>(Requires Wiring Kit below 9706 AP) | 9701 CE  | 7.  | TOMTOM Start 20 Europe                                                                     | VAR 918  |
| 3.  | Wiring Kit for Parrot Hands Free Kits <sup>▲</sup>                                          | 9706 AP  | 8.  | WiFi On Board<br>(Laptop/iPhone not included. Requires<br>a 3G/3G+ SiM, also not included) | 9702 GV  |
| 4.  | 'Supertooth One' Bluetooth Hands Free Kit                                                   | 9701 CP  |     |                                                                                            |          |