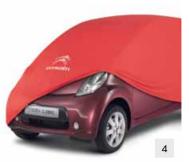

| NO. | PRODUCT NAME                                              | PART NO. | NO. | PRODUCT NAME                          | PART NO. |  |
|-----|-----------------------------------------------------------|----------|-----|---------------------------------------|----------|--|
| 1.  | Romer Duo Plus ISOFIX Child Seat<br>(For children 8-18kg) | 9448 15  | 4.  | Body Cover                            | 9985 25  |  |
| 2.  | Snow Chains                                               | 9610 G2  | 5.  | Rear Bumper Protective Strips - Clear | 9424 F1  |  |
| 3.  | Snow Socks                                                | 9410 72  | 6.  | Carpet Mat                            | 9464 GZ  |  |