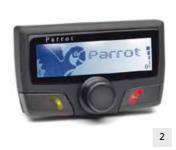

### **INNOVATION** ON THE MOVE

Your Citroën C-Zero is much more than just a car. Its original advanced technology and multimedia accessories make any journey both enjoyable and relaxing. These modern communications and navigation systems have never been so innovative.

| NO. | PRODUCT NAME                                                                                | PART NO. | NO. | PRODUCT NAME                                                                               | PART NO. |
|-----|---------------------------------------------------------------------------------------------|----------|-----|--------------------------------------------------------------------------------------------|----------|
| 1.  | Parrot VH 3000 Evolution Bluetooth<br>Hands Free Car Kit                                    | 9701 CC  | 5.  | 'Supertooth Voice' Bluetooth Hands Free Kit                                                | 9701 GZ  |
|     | (Requires Wiring Kit below 9706 AP)                                                         |          | 6.  | TOMTOM Start 20 UK & Ireland                                                               | VAR 917  |
| 2.  | Parrot VH 3100 Bluetooth<br>Hands Free Car Kit & LCD<br>(Requires Wiring Kit below 9706 AP) | 9701 CE  | 7.  | TOMTOM Start 20 Europe                                                                     | VAR 918  |
| 3.  | Wiring Kit for Parrot Hands Free Kits <sup>▲</sup>                                          | 9706 AP  | 8.  | WiFi On Board<br>(Laptop/iPhone not included. Requires<br>a 3G/3G+ SiM, also not included) | 9702 GV  |
| 4.  | 'Supertooth One' Bluetooth Hands Free Kit                                                   | 9701 CP  |     |                                                                                            |          |