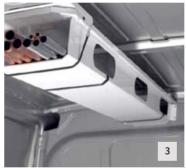

| NO. | PRODUCT NAME                                                           | PART NO. | NO. | PRODUCT NAME                    | PART NO. |
|-----|------------------------------------------------------------------------|----------|-----|---------------------------------|----------|
| 1.  | Sun Blind Kit - Short♣                                                 | 8342 JA  | 4.  | Roof Rack Ladder - Short        | 9616 T9  |
|     | Sun Blind Kit - Long▲                                                  | 8342 JE  |     | Roof Rack Ladder - High         | 9616 VO  |
| 2.  | Interior Tray Kit<br>(Requires Fiixing Panel for fitting)<br>Contains: | 9414 88  | 5.  | Transverse Roof Bars - Set of 2 | 9616 V1  |
|     | 5 Large Trays<br>8 Medium Trays<br>11 Small Trays                      |          | 6   | Roof Load Roller                | 9616 V5  |
| 3.  | Long Load Tunnel Short                                                 | 9645 58  | 7.  | Foot Plate▲                     | N/A      |
|     | Long Load Tunnel Long                                                  | 9645 63  |     |                                 |          |