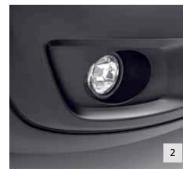

## A QUESTION OF **STYLE**

Unique, original and inspiring, Citroën accessories fit your lifestyle perfectly. Contemporary or classic, you can add personal touches almost everywhere.

| NO. | PRODUCT NAME                          | PART NO. | NO. | PRODUCT NAME                        | PART NO. |
|-----|---------------------------------------|----------|-----|-------------------------------------|----------|
| 1.  | Rear Parking Sensors - 4 Rear Sensors | 9452 95  | 4.  | Locking Wheel Bolts Kit - Steel     | 9607 R4  |
| 2.  | Front Fog Lights                      | 9682 R2  |     | Locking Wheel Bolts Kit - Aluminium | 9607 R5  |
| 3.  | Vivace 16" Alloy Wheel                | 5402 F8  |     |                                     |          |