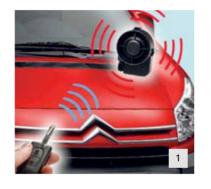

## **SAFETY** - TAKE PLEASURE IN TAKING CARE

Protected and safe. The well being of yourself and your passengers is more important than anything else. The Citroën Dispatch is already very well protected, but Citroën accessories can make it your very own well protected place.

| NO. | PRODUCT NAME                                | PART NO. | NO. | PRODUCT NAME                                    | PART NO. |
|-----|---------------------------------------------|----------|-----|-------------------------------------------------|----------|
| 1.  | Anti - Theft Alarm                          | 9471 N2  | 4.  | Warning Triangle & Safety Vest Jacket           | 9468 30  |
| 2.  | Snow Chains<br>(Please consult your dealer) | N/A      | 5.  | Protective Window Grilles<br>(For rear windows) | 9645 61  |
| 3.  | Snow Socks<br>(Please consult your dealer)  | N/A      | 6.  | Protective Tinted Window Film▲                  | 9657 30  |