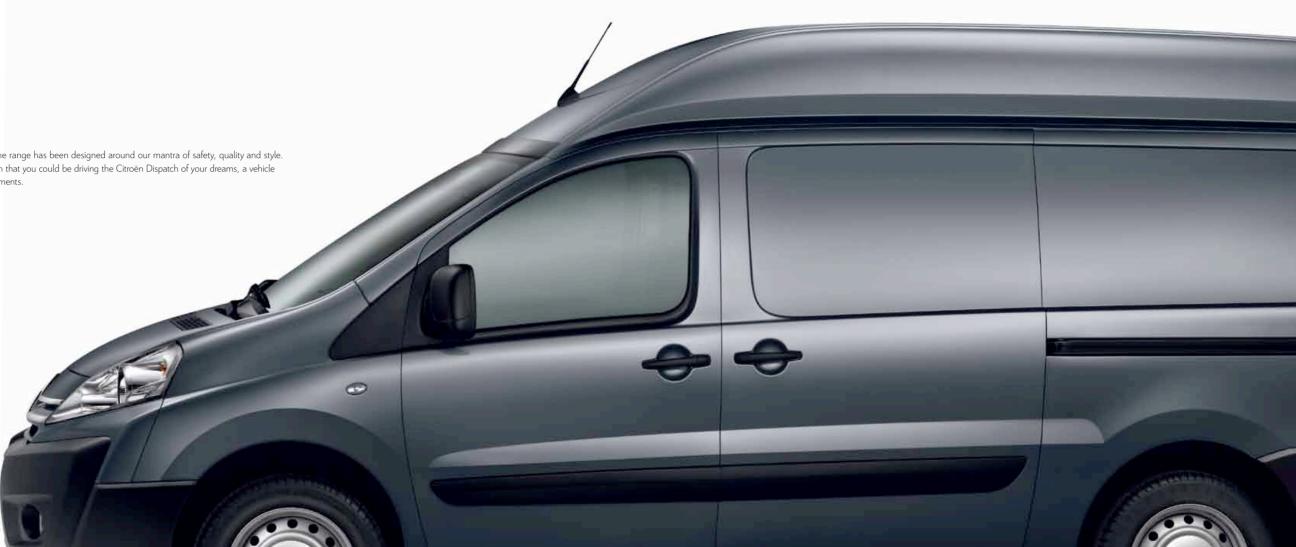

## A QUESTION OF **STYLE**

Unique, original and inspiring, Citroën accessories fit your lifestyle perfectly. Contemporary or classic, you can add personal touches almost everywhere.

| NO. | PRODUCT NAME                          | PART NO. | NO. | PRODUCT NAME                        | PART NO. |
|-----|---------------------------------------|----------|-----|-------------------------------------|----------|
| 1.  | Rear Parking Sensors - 4 Rear Sensors | 9452 95  | 4.  | Locking Wheel Bolts Kit - Steel     | 9607 R4  |
| 2.  | Front Fog Lights                      | 9682 R2  |     | Locking Wheel Bolts Kit - Aluminium | 9607 R5  |
| 3.  | Vivace 16" Alloy Wheel                | 5402 F8  |     |                                     |          |