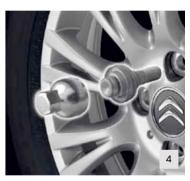

## A QUESTION OF **STYLE**

Unique, original and inspiring, Citroën accessories fit your lifestyle perfectly. Contemporary or classic, you can add personal touches almost everywhere.

| NO. | PRODUCT NAME                          | PART NO. | NO. | PRODUCT NAME                        | PART NO. |
|-----|---------------------------------------|----------|-----|-------------------------------------|----------|
| 1.  | Rear Parking Sensors - 4 Rear Sensors | 9452 95  | 4.  | Locking Wheel Bolts Kit - Steel     | 9607 R4  |
| 2.  | Front Fog Lights                      | 9682 R2  |     | Locking Wheel Bolts Kit - Aluminium | 9607 R5  |
| 3.  | Vivace 16" Alloy Wheel                | 5402 F8  |     |                                     |          |