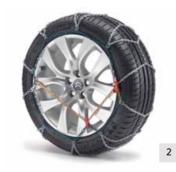

| NO. | PRODUCT NAME                                | PART NO. | NO. | PRODUCT NAME                                    | PART NO. |
|-----|---------------------------------------------|----------|-----|-------------------------------------------------|----------|
| 1.  | Anti - Theft Alarm                          | 9471 N2  | 4.  | Warning Triangle & Safety Vest Jacket           | 9468 30  |
| 2.  | Snow Chains<br>(Please consult your dealer) | N/A      | 5.  | Protective Window Grilles<br>(For rear windows) | 9645 61  |
| 3.  | Snow Socks<br>(Please consult your dealer)  | N/A      | 6.  | Protective Tinted Window Film▲                  | 9657 30  |