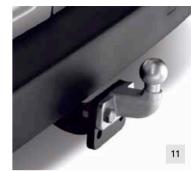

| NO. | PRODUCT NAME          | PART NO. | NO. | PRODUCT NAME                                                         | PART NO. |
|-----|-----------------------|----------|-----|----------------------------------------------------------------------|----------|
| 8.  | Roof Rack - Short PV  | 9616 T6  | 9.  | Static Tow Hook                                                      | 9627 CL  |
|     | Roof Rack - Medium PV | 9616 T7  | 10. | Static Tow Hook Double Function                                      | 9627 CK  |
|     | Roof Rack - Long PV   | 9616 T8  | 11. | Towbar With Fixed Swan Neck Towball<br>(Requires Wiring Kit 9688 AT) | 9627 NV  |