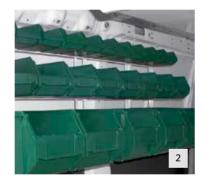

| NO. | PRODUCT NAME                                                           | PART NO. | NO. | PRODUCT NAME                    | PART NO. |
|-----|------------------------------------------------------------------------|----------|-----|---------------------------------|----------|
| 1.  | Sun Blind Kit - Short♣                                                 | 8342 JA  | 4.  | Roof Rack Ladder - Short        | 9616 T9  |
|     | Sun Blind Kit - Long▲                                                  | 8342 JE  |     | Roof Rack Ladder - High         | 9616 VO  |
| 2.  | Interior Tray Kit<br>(Requires Fiixing Panel for fitting)<br>Contains: | 9414 88  | 5.  | Transverse Roof Bars - Set of 2 | 9616 V1  |
|     | 5 Large Trays<br>8 Medium Trays<br>11 Small Trays                      |          | 6   | Roof Load Roller                | 9616 V5  |
| 3.  | Long Load Tunnel Short                                                 | 9645 58  | 7.  | Foot Plate▲                     | N/A      |
|     | Long Load Tunnel Long                                                  | 9645 63  |     |                                 |          |