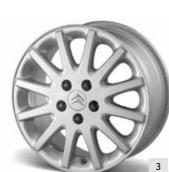

## A QUESTION OF **STYLE**

Unique, original and inspiring, Citroën accessories fit your lifestyle perfectly. Contemporary or classic, you can add personal touches almost everywhere.

| NO. | PRODUCT NAME                          | PART NO. | NO. | PRODUCT NAME                        | PART NO. |
|-----|---------------------------------------|----------|-----|-------------------------------------|----------|
| 1.  | Rear Parking Sensors - 4 Rear Sensors | 9452 95  | 4.  | Locking Wheel Bolts Kit - Steel     | 9607 R4  |
| 2.  | Front Fog Lights                      | 9682 R2  |     | Locking Wheel Bolts Kit - Aluminium | 9607 R5  |
| 3.  | Vivace 16" Alloy Wheel                | 5402 F8  |     |                                     |          |