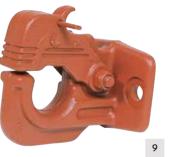

| NO. | PRODUCT NAME          | PART NO. | NO. | PRODUCT NAME                                                         | PART NO. |
|-----|-----------------------|----------|-----|----------------------------------------------------------------------|----------|
| 8.  | Roof Rack - Short PV  | 9616 T6  | 9.  | Static Tow Hook                                                      | 9627 CL  |
|     | Roof Rack - Medium PV | 9616 T7  | 10. | Static Tow Hook Double Function                                      | 9627 CK  |
|     | Roof Rack - Long PV   | 9616 T8  | 11. | Towbar With Fixed Swan Neck Towball<br>(Requires Wiring Kit 9688 AT) | 9627 NV  |