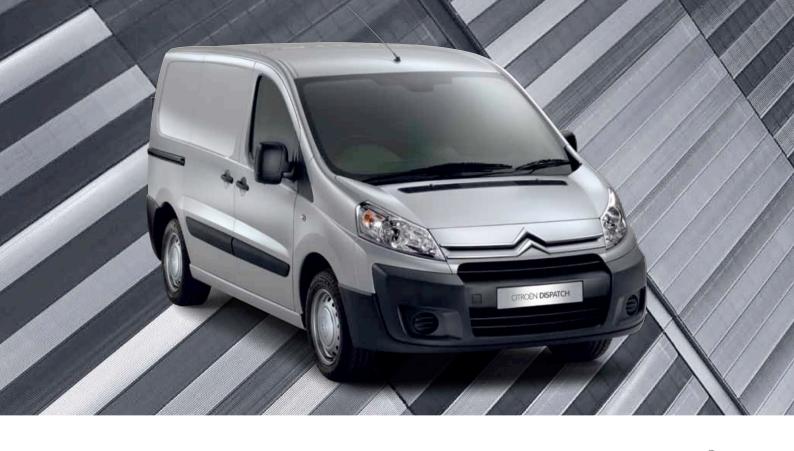

## FREE EXPRESSION

Be inspired and express your creativity with Citroën accessories. The range has been designed around our mantra of safety, quality and style. Our innovative, high performance accessories and fresh ideas mean that you could be driving the Citroën Dispatch of your dreams, a vehicle that reflects your personality, adapted for all your individual requirements.

## A QUESTION OF **STYLE**

Unique, original and inspiring, Citroën accessories fit your lifestyle perfectly. Contemporary or classic, you can add personal touches almost everywhere.

| NO. | PRODUCT NAME                          | PART NO. | NO. | PRODUCT NAME                        | PART NO. |
|-----|---------------------------------------|----------|-----|-------------------------------------|----------|
| 1.  | Rear Parking Sensors - 4 Rear Sensors | 9452 95  | 4.  | Locking Wheel Bolts Kit - Steel     | 9607 R4  |
| 2.  | Front Fog Lights                      | 9682 R2  |     | Locking Wheel Bolts Kit - Aluminium | 9607 R5  |
| 3.  | Vivace 16" Alloy Wheel                | 5402 F8  |     |                                     |          |