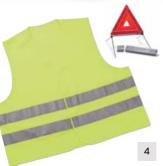

| NO. | PRODUCT NAME                                | PART NO. | NO. | PRODUCT NAME                                    | PART NO. |
|-----|---------------------------------------------|----------|-----|-------------------------------------------------|----------|
| 1.  | Anti - Theft Alarm                          | 9471 N2  | 4.  | Warning Triangle & Safety Vest Jacket           | 9468 30  |
| 2.  | Snow Chains<br>(Please consult your dealer) | N/A      | 5.  | Protective Window Grilles<br>(For rear windows) | 9645 61  |
| 3.  | Snow Socks<br>(Please consult your dealer)  | N/A      | 6.  | Protective Tinted Window Film▲                  | 9657 30  |