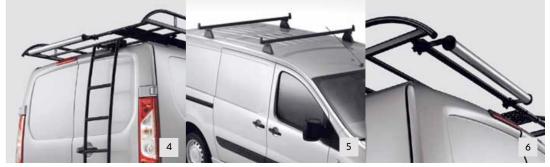

| NO. | PRODUCT NAME                                                           | PART NO. | NO. | PRODUCT NAME                    | PART NO. |
|-----|------------------------------------------------------------------------|----------|-----|---------------------------------|----------|
| 1.  | Sun Blind Kit - Short♣                                                 | 8342 JA  | 4.  | Roof Rack Ladder - Short        | 9616 T9  |
|     | Sun Blind Kit - Long▲                                                  | 8342 JE  |     | Roof Rack Ladder - High         | 9616 VO  |
| 2.  | Interior Tray Kit<br>(Requires Fiixing Panel for fitting)<br>Contains: | 9414 88  | 5.  | Transverse Roof Bars - Set of 2 | 9616 V1  |
|     | 5 Large Trays<br>8 Medium Trays<br>11 Small Trays                      |          | 6   | Roof Load Roller                | 9616 V5  |
| 3.  | Long Load Tunnel Short                                                 | 9645 58  | 7.  | Foot Plate▲                     | N/A      |
|     | Long Load Tunnel Long                                                  | 9645 63  |     |                                 |          |

| NO. | PRODUCT NAME          | PART NO. | NO. | PRODUCT NAME                                                         | PART NO. |
|-----|-----------------------|----------|-----|----------------------------------------------------------------------|----------|
| 8.  | Roof Rack - Short PV  | 9616 T6  | 9.  | Static Tow Hook                                                      | 9627 CL  |
|     | Roof Rack - Medium PV | 9616 T7  | 10. | Static Tow Hook Double Function                                      | 9627 CK  |
|     | Roof Rack - Long PV   | 9616 T8  | 11. | Towbar With Fixed Swan Neck Towball<br>(Requires Wiring Kit 9688 AT) | 9627 NV  |