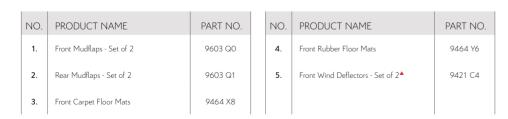

| NO. | PRODUCT NAME                                                           | PART NO. | NO. | PRODUCT NAME                    | PART NO. |
|-----|------------------------------------------------------------------------|----------|-----|---------------------------------|----------|
| 1.  | Sun Blind Kit - Short♣                                                 | 8342 JA  | 4.  | Roof Rack Ladder - Short        | 9616 T9  |
|     | Sun Blind Kit - Long▲                                                  | 8342 JE  |     | Roof Rack Ladder - High         | 9616 VO  |
| 2.  | Interior Tray Kit<br>(Requires Fiixing Panel for fitting)<br>Contains: | 9414 88  | 5.  | Transverse Roof Bars - Set of 2 | 9616 V1  |
|     | 5 Large Trays<br>8 Medium Trays<br>11 Small Trays                      |          | 6   | Roof Load Roller                | 9616 V5  |
| 3.  | Long Load Tunnel Short                                                 | 9645 58  | 7.  | Foot Plate▲                     | N/A      |
|     | Long Load Tunnel Long                                                  | 9645 63  |     |                                 |          |