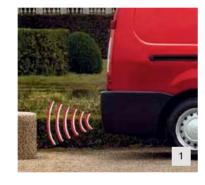

## A QUESTION OF **STYLE**

Unique, original and inspiring, Citroën accessories fit your lifestyle perfectly. Contemporary or classic, you can add personal touches almost everywhere.

| NO. | PRODUCT NAME                          | PART NO. | NO. | PRODUCT NAME                        | PART NO. |
|-----|---------------------------------------|----------|-----|-------------------------------------|----------|
| 1.  | Rear Parking Sensors - 4 Rear Sensors | 9452 95  | 4.  | Locking Wheel Bolts Kit - Steel     | 9607 R4  |
| 2.  | Front Fog Lights                      | 9682 R2  |     | Locking Wheel Bolts Kit - Aluminium | 9607 R5  |
| 3.  | Vivace 16" Alloy Wheel                | 5402 F8  |     |                                     |          |