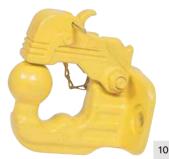

| NO. | PRODUCT NAME          | PART NO. | NO. | PRODUCT NAME                                                         | PART NO. |
|-----|-----------------------|----------|-----|----------------------------------------------------------------------|----------|
| 8.  | Roof Rack - Short PV  | 9616 T6  | 9.  | Static Tow Hook                                                      | 9627 CL  |
|     | Roof Rack - Medium PV | 9616 T7  | 10. | Static Tow Hook Double Function                                      | 9627 CK  |
|     | Roof Rack - Long PV   | 9616 T8  | 11. | Towbar With Fixed Swan Neck Towball<br>(Requires Wiring Kit 9688 AT) | 9627 NV  |