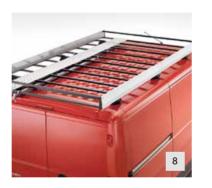

| NO. | PRODUCT NAME                                                           | PART NO. | NO. | PRODUCT NAME                    | PART NO. |
|-----|------------------------------------------------------------------------|----------|-----|---------------------------------|----------|
| 1.  | Sun Blind Kit - Short♣                                                 | 8342 JA  | 4.  | Roof Rack Ladder - Short        | 9616 T9  |
|     | Sun Blind Kit - Long▲                                                  | 8342 JE  |     | Roof Rack Ladder - High         | 9616 VO  |
| 2.  | Interior Tray Kit<br>(Requires Fiixing Panel for fitting)<br>Contains: | 9414 88  | 5.  | Transverse Roof Bars - Set of 2 | 9616 V1  |
|     | 5 Large Trays<br>8 Medium Trays<br>11 Small Trays                      |          | 6   | Roof Load Roller                | 9616 V5  |
| 3.  | Long Load Tunnel Short                                                 | 9645 58  | 7.  | Foot Plate▲                     | N/A      |
|     | Long Load Tunnel Long                                                  | 9645 63  |     |                                 |          |

| NO. | PRODUCT NAME          | PART NO. | NO. | PRODUCT NAME                                                         | PART NO. |
|-----|-----------------------|----------|-----|----------------------------------------------------------------------|----------|
| 8.  | Roof Rack - Short PV  | 9616 T6  | 9.  | Static Tow Hook                                                      | 9627 CL  |
|     | Roof Rack - Medium PV | 9616 T7  | 10. | Static Tow Hook Double Function                                      | 9627 CK  |
|     | Roof Rack - Long PV   | 9616 T8  | 11. | Towbar With Fixed Swan Neck Towball<br>(Requires Wiring Kit 9688 AT) | 9627 NV  |