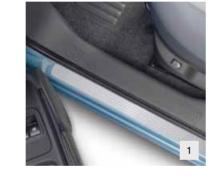

| NO. | PRODUCT NAME                                      | PART NO. | NO. | PRODUCT NAME          | PART NO. |
|-----|---------------------------------------------------|----------|-----|-----------------------|----------|
| 1.  | Door Sill Protectors (2)<br>(Polycarbonate Front) | 9400 JK  | 2.  | Rubber Floor Mats (4) | 9464 AS  |
|     | Door Sill Protectors (2)<br>(Black PVC)           | 9400 JJ  |     |                       |          |