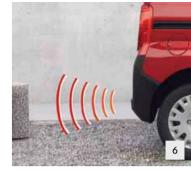

| NO. | PRODUCT NAME                       | PART NO. | NO. | PRODUCT NAME                              | PART NO. |
|-----|------------------------------------|----------|-----|-------------------------------------------|----------|
| 1.  | Anti-Theft Alarm                   | 9471 CA  | 4.  | Amarna 15" Wheel Trim                     | 9406 F3  |
| 2.  | Locking Wheel Bolt Kit - Aluminium | 9607 R5  | 5.  | Warning Triangle & Safety Vest Kit        | 9468 30  |
|     | Locking Wheel Bolt Kit - Steel     | 9607 R4  | 6.  | Rear Parking Sensors - Integral Aerial    | 9452 71  |
| 3.  | Naos 15" Wheel Trim                | 9406 F8  |     | Rear Parking Sensors - 4 Fitted Detectors | 9452 95  |