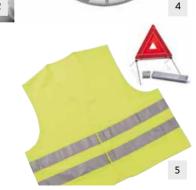

| NO. | PRODUCT NAME                       | PART NO. | NO. | PRODUCT NAME                              | PART NO. |
|-----|------------------------------------|----------|-----|-------------------------------------------|----------|
| 1.  | Anti-Theft Alarm                   | 9471 CA  | 4.  | Amarna 15" Wheel Trim                     | 9406 F3  |
| 2.  | Locking Wheel Bolt Kit - Aluminium | 9607 R5  | 5.  | Warning Triangle & Safety Vest Kit        | 9468 30  |
|     | Locking Wheel Bolt Kit - Steel     | 9607 R4  | 6.  | Rear Parking Sensors - Integral Aerial    | 9452 71  |
| 3.  | Naos 15" Wheel Trim                | 9406 F8  |     | Rear Parking Sensors - 4 Fitted Detectors | 9452 95  |