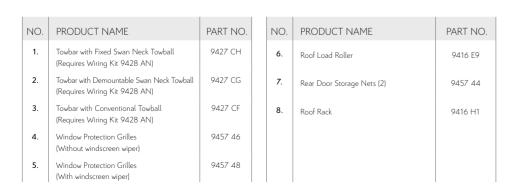

| NO. | PRODUCT NAME                       | PART NO. | NO. | PRODUCT NAME                              | PART NO. |
|-----|------------------------------------|----------|-----|-------------------------------------------|----------|
| 1.  | Anti-Theft Alarm                   | 9471 CA  | 4.  | Amarna 15" Wheel Trim                     | 9406 F3  |
| 2.  | Locking Wheel Bolt Kit - Aluminium | 9607 R5  | 5.  | Warning Triangle & Safety Vest Kit        | 9468 30  |
|     | Locking Wheel Bolt Kit - Steel     | 9607 R4  | 6.  | Rear Parking Sensors - Integral Aerial    | 9452 71  |
| 3.  | Naos 15" Wheel Trim                | 9406 F8  |     | Rear Parking Sensors - 4 Fitted Detectors | 9452 95  |