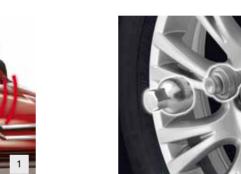

| NO. | PRODUCT NAME                       | PART NO. | NO. | PRODUCT NAME                              | PART NO. |
|-----|------------------------------------|----------|-----|-------------------------------------------|----------|
| 1.  | Anti-Theft Alarm                   | 9471 CA  | 4.  | Amarna 15" Wheel Trim                     | 9406 F3  |
| 2.  | Locking Wheel Bolt Kit - Aluminium | 9607 R5  | 5.  | Warning Triangle & Safety Vest Kit        | 9468 30  |
|     | Locking Wheel Bolt Kit - Steel     | 9607 R4  | 6.  | Rear Parking Sensors - Integral Aerial    | 9452 71  |
| 3.  | Naos 15" Wheel Trim                | 9406 F8  |     | Rear Parking Sensors - 4 Fitted Detectors | 9452 95  |