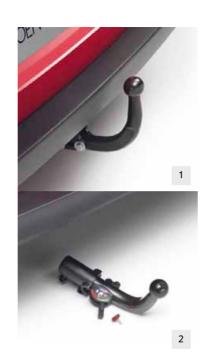

| NO. | PRODUCT NAME                       | PART NO. | NO. | PRODUCT NAME                              | PART NO. |
|-----|------------------------------------|----------|-----|-------------------------------------------|----------|
| 1.  | Anti-Theft Alarm                   | 9471 CA  | 4.  | Amarna 15" Wheel Trim                     | 9406 F3  |
| 2.  | Locking Wheel Bolt Kit - Aluminium | 9607 R5  | 5.  | Warning Triangle & Safety Vest Kit        | 9468 30  |
|     | Locking Wheel Bolt Kit - Steel     | 9607 R4  | 6.  | Rear Parking Sensors - Integral Aerial    | 9452 71  |
| 3.  | Naos 15" Wheel Trim                | 9406 F8  |     | Rear Parking Sensors - 4 Fitted Detectors | 9452 95  |