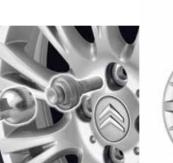

| NO. | PRODUCT NAME                       | PART NO. | NO. | PRODUCT NAME                              | PART NO. |
|-----|------------------------------------|----------|-----|-------------------------------------------|----------|
| 1.  | Anti-Theft Alarm                   | 9471 CA  | 4.  | Amarna 15" Wheel Trim                     | 9406 F3  |
| 2.  | Locking Wheel Bolt Kit - Aluminium | 9607 R5  | 5.  | Warning Triangle & Safety Vest Kit        | 9468 30  |
|     | Locking Wheel Bolt Kit - Steel     | 9607 R4  | 6.  | Rear Parking Sensors - Integral Aerial    | 9452 71  |
| 3.  | Naos 15" Wheel Trim                | 9406 F8  |     | Rear Parking Sensors - 4 Fitted Detectors | 9452 95  |