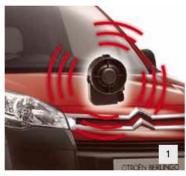

| NO. | PRODUCT NAME                       | PART NO. | NO. | PRODUCT NAME                              | PART NO. |
|-----|------------------------------------|----------|-----|-------------------------------------------|----------|
| 1.  | Anti-Theft Alarm                   | 9471 CA  | 4.  | Amarna 15" Wheel Trim                     | 9406 F3  |
| 2.  | Locking Wheel Bolt Kit - Aluminium | 9607 R5  | 5.  | Warning Triangle & Safety Vest Kit        | 9468 30  |
|     | Locking Wheel Bolt Kit - Steel     | 9607 R4  | 6.  | Rear Parking Sensors - Integral Aerial    | 9452 71  |
| 3.  | Naos 15" Wheel Trim                | 9406 F8  |     | Rear Parking Sensors - 4 Fitted Detectors | 9452 95  |