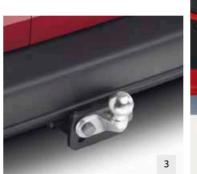

| NO. | PRODUCT NAME                       | PART NO. | NO. | PRODUCT NAME                              | PART NO. |
|-----|------------------------------------|----------|-----|-------------------------------------------|----------|
| 1.  | Anti-Theft Alarm                   | 9471 CA  | 4.  | Amarna 15" Wheel Trim                     | 9406 F3  |
| 2.  | Locking Wheel Bolt Kit - Aluminium | 9607 R5  | 5.  | Warning Triangle & Safety Vest Kit        | 9468 30  |
|     | Locking Wheel Bolt Kit - Steel     | 9607 R4  | 6.  | Rear Parking Sensors - Integral Aerial    | 9452 71  |
| 3.  | Naos 15" Wheel Trim                | 9406 F8  |     | Rear Parking Sensors - 4 Fitted Detectors | 9452 95  |