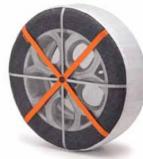

| NO. | PRODUCT NAME                       | PART NO.   | NO. | PRODUCT NAME                                                    | PART NO. |
|-----|------------------------------------|------------|-----|-----------------------------------------------------------------|----------|
| 1.  | Front Parking Sensors              | 1610279180 | 4.  | Snow Chains                                                     | 9690 01  |
| 2.  | Rear Parking Sensors               | 1610278880 | 5.  | Snow Socks                                                      | 9452 95  |
| 3.  | Locking Wheel Bolt Kit - Steel     | 9607 R4    | 6.  | 15" Lockable Wheel Trims - Set of 4<br>(Requires ancillary kit) | 9452 71  |
|     | Locking Wheel Bolt Kit - Aluminium | 1606922580 | 7.  | Anti-Theft Alarm                                                | 9690 13  |