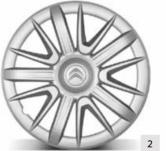

## A QUESTION OF **STYLE**

Unique, original and inspiring, Citroën accessories fit your lifestyle perfectly. Contemporary or classic, you can add personal touches almost everywhere.

| NO. | PRODUCT NAME                                       | PART NO.   | NO. | PRODUCT NAME                                              | PART NO.   |
|-----|----------------------------------------------------|------------|-----|-----------------------------------------------------------|------------|
| 1.  | Barfleur 15" Alloy Wheel 1                         | 1607240680 | 5.  | Parkes 15" Alloy Wheel 1                                  | 5402 AA    |
| 2.  | Amarna 15" Wheel Cover                             | 9406 F3    |     | Parkes 15" Alloy Wheel - Set of 41                        | 1607105880 |
| 3.  | Carentan 16" Alloy Wheel <sup>1</sup>              | 1607240780 | 6.  | Squale 16" Alloy Wheel <sup>1</sup>                       | 9406 H5    |
| 4.  | Clover 17" Alloy Wheel (Black Finish) <sup>1</sup> | 5407 11    | 7.  | Tuorla 15" Alloy Wheel                                    | 1610196680 |
|     | Clover 17" Alloy Wheel (Grey Finish) <sup>1</sup>  | 967158729Y | 8.  | Valonga 16" Alloy Wheel - Silver - Set of 4 <sup>1</sup>  | 1607105980 |
|     | Clover 17" Alloy Wheel (White Finish) <sup>1</sup> | 96715872WP |     | Valonga 16" Alloy Wheel (Pyrite Grey Finish) <sup>1</sup> | 9406 C3    |