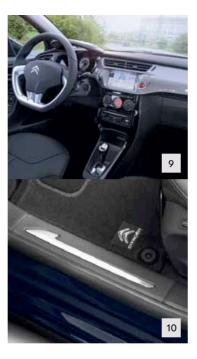

#### A TOUCH OF **PERSONALITY**

The New Citroën C3 accessories are all about adding your personality, whether that means window sunshades, storage compartments, alloy wheels or chrome finish exhaust. With so many style options the end result will be a car that faithfully reflects your needs.

| NO. | PRODUCT NAME                              | PART NO.                      | NO. | PRODUCT NAME                                            | PART NO.                      |
|-----|-------------------------------------------|-------------------------------|-----|---------------------------------------------------------|-------------------------------|
| 9.  | Leather Steering Wheel with Chrome Insert | 4109 NT                       | 11. | Aluminium Handbrake Trim                                | 1606636980                    |
|     | Dashboard Trim Kit                        | Please consult<br>your dealer | 12. | Chrome Gear Knobs for 5 and 6 gear<br>Manual Gear Boxes | Please consult<br>your dealer |
| 10. | Door Sill Protectors with Chrome Inserts  | 1606433680                    |     |                                                         |                               |