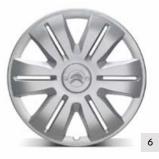

## A QUESTION OF **STYLE**

Unique, original and inspiring, Citroën accessories fit your lifestyle perfectly. Contemporary or classic, you can add personal touches almost everywhere.

| NO. | PRODUCT NAME                                       | PART NO.   | NO. | PRODUCT NAME                                              | PART NO.   |
|-----|----------------------------------------------------|------------|-----|-----------------------------------------------------------|------------|
| 1.  | Barfleur 15" Alloy Wheel 1                         | 1607240680 | 5.  | Parkes 15" Alloy Wheel 1                                  | 5402 AA    |
| 2.  | Amarna 15" Wheel Cover                             | 9406 F3    |     | Parkes 15" Alloy Wheel - Set of 41                        | 1607105880 |
| 3.  | Carentan 16" Alloy Wheel <sup>1</sup>              | 1607240780 | 6.  | Squale 16" Alloy Wheel <sup>1</sup>                       | 9406 H5    |
| 4.  | Clover 17" Alloy Wheel (Black Finish) <sup>1</sup> | 5407 11    | 7.  | Tuorla 15" Alloy Wheel                                    | 1610196680 |
|     | Clover 17" Alloy Wheel (Grey Finish) <sup>1</sup>  | 967158729Y | 8.  | Valonga 16" Alloy Wheel - Silver - Set of 4 <sup>1</sup>  | 1607105980 |
|     | Clover 17" Alloy Wheel (White Finish) <sup>1</sup> | 96715872WP |     | Valonga 16" Alloy Wheel (Pyrite Grey Finish) <sup>1</sup> | 9406 C3    |

<sup>1</sup> Supplied without wheel bolts or centre caps.