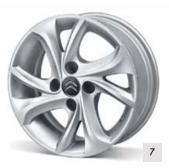

## A QUESTION OF **STYLE**

Unique, original and inspiring, Citroën accessories fit your lifestyle perfectly. Contemporary or classic, you can add personal touches almost everywhere.

| NO. | PRODUCT NAME                                       | PART NO.   | NO. | PRODUCT NAME                                              | PART NO.   |
|-----|----------------------------------------------------|------------|-----|-----------------------------------------------------------|------------|
| 1.  | Barfleur 15" Alloy Wheel 1                         | 1607240680 | 5.  | Parkes 15" Alloy Wheel 1                                  | 5402 AA    |
| 2.  | Amarna 15" Wheel Cover                             | 9406 F3    |     | Parkes 15" Alloy Wheel - Set of 41                        | 1607105880 |
| 3.  | Carentan 16" Alloy Wheel <sup>1</sup>              | 1607240780 | 6.  | Squale 16" Alloy Wheel <sup>1</sup>                       | 9406 H5    |
| 4.  | Clover 17" Alloy Wheel (Black Finish) <sup>1</sup> | 5407 11    | 7.  | Tuorla 15" Alloy Wheel                                    | 1610196680 |
|     | Clover 17" Alloy Wheel (Grey Finish) <sup>1</sup>  | 967158729Y | 8.  | Valonga 16" Alloy Wheel - Silver - Set of 4 <sup>1</sup>  | 1607105980 |
|     | Clover 17" Alloy Wheel (White Finish) <sup>1</sup> | 96715872WP |     | Valonga 16" Alloy Wheel (Pyrite Grey Finish) <sup>1</sup> | 9406 C3    |