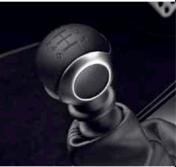

| NO. | PRODUCT NAME                              | PART NO.                      | NO. | PRODUCT NAME                                            | PART NO.                      |
|-----|-------------------------------------------|-------------------------------|-----|---------------------------------------------------------|-------------------------------|
| 9.  | Leather Steering Wheel with Chrome Insert | 4109 NT                       | 11. | Aluminium Handbrake Trim                                | 1606636980                    |
|     | Dashboard Trim Kit                        | Please consult<br>your dealer | 12. | Chrome Gear Knobs for 5 and 6 gear<br>Manual Gear Boxes | Please consult<br>your dealer |
| 10. | Door Sill Protectors with Chrome Inserts  | 1606433680                    |     |                                                         |                               |