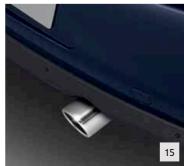

81 - 3

| NO. | PRODUCT NAME                                                          | PART NO.   | NO. | PRODUCT NAME                          | PART NO.   |
|-----|-----------------------------------------------------------------------|------------|-----|---------------------------------------|------------|
| 8.  | Dog Guard                                                             | 9412 29    | 13. | Kidfix Child Seat ISOFIX Groups 2 - 3 | 1608847880 |
| 9.  | Front Fog Lights                                                      | 1609601080 | 14. | Citroën First-Aid Kit                 | 1609289980 |
| 10. | Kiddy Comfort Pro Child Seat<br>(Groups 1-2-3)                        | 1606604580 | 15. | Pet Safety Cage - 40 x 30 x 30cm      | 1607076080 |
| 11. | Baby Safe Child Seat ISOFIX Group 0+                                  | 1608847380 |     | Pet Safety Cage - 60 x 42 x 42cm      | 1607076180 |
|     | Baby Safe Child Seat ISOFIX Group 0+<br>(For use with an Isofix base) | 1608847480 |     | Pet Safety Collar Attachment          | 1607075980 |
| 12. | Romer Duo Child Seat ISOFIX Group 1                                   | 1608847680 | 16. | Warning Triangle & Safety Vest Kit    | 9468 30    |