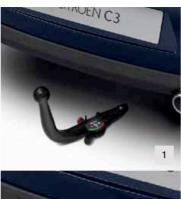

| NO. | PRODUCT NAME                                                                                                  | PART NO.                      | NO. | PRODUCT NAME                                                                            | PART NO.   |
|-----|---------------------------------------------------------------------------------------------------------------|-------------------------------|-----|-----------------------------------------------------------------------------------------|------------|
| 1.  | Towbar with Demountable Swan<br>Neck Towball <sup>1</sup>                                                     | 9427 CK                       | 5.  | Transverse Roof Bars - Ceilo Roof <sup>3</sup>                                          | 9416 G1    |
| 2.  | Towbar with Fixed Swan Neck Towball <sup>1</sup>                                                              | 7568 RJ                       |     | Transverse Roof Bars - Panel Roof                                                       | 9416 E4    |
| 3.  | Towbar Bicycle Carrier - 2 bicycles <sup>1/2</sup><br>This carrier requires the use<br>of a Tail Light Board: | 9615 08                       | 6.  | Bicycle Carrier on Roof Bars <sup>2</sup><br>Aluminium Frame                            | 1607798880 |
|     | - 7 pin electrics                                                                                             | 941681                        |     | Bicycle Carrier on Roof Bars <sup>2</sup><br>Steel Frame                                | 160/798/80 |
|     | - 13 pin electrics                                                                                            | 941682                        | 7.  | Roof Bars Snowboard/Ski Carrier - 4 Pairs <sup>2</sup><br>(Requires Wiring Kit 9615 17) | 9615 14    |
| 4.  | Roof Box on Roof Bars                                                                                         | Please consult<br>your dealer |     | Roof Bars Snowboard/Ski Carrier - 6 Pairs <sup>2</sup><br>(Requires Wiring Kit 9615-17) | 9615 15    |