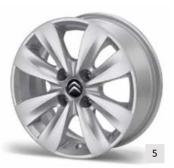

## A QUESTION OF **STYLE**

Unique, original and inspiring, Citroën accessories fit your lifestyle perfectly. Contemporary or classic, you can add personal touches almost everywhere.

| NO. | PRODUCT NAME                                       | PART NO.   | NO. | PRODUCT NAME                                              | PART NO.   |
|-----|----------------------------------------------------|------------|-----|-----------------------------------------------------------|------------|
| 1.  | Barfleur 15" Alloy Wheel 1                         | 1607240680 | 5.  | Parkes 15" Alloy Wheel 1                                  | 5402 AA    |
| 2.  | Amarna 15" Wheel Cover                             | 9406 F3    |     | Parkes 15" Alloy Wheel - Set of 41                        | 1607105880 |
| 3.  | Carentan 16" Alloy Wheel <sup>1</sup>              | 1607240780 | 6.  | Squale 16" Alloy Wheel <sup>1</sup>                       | 9406 H5    |
| 4.  | Clover 17" Alloy Wheel (Black Finish) <sup>1</sup> | 5407 11    | 7.  | Tuorla 15" Alloy Wheel                                    | 1610196680 |
|     | Clover 17" Alloy Wheel (Grey Finish) <sup>1</sup>  | 967158729Y | 8.  | Valonga 16" Alloy Wheel - Silver - Set of 4 <sup>1</sup>  | 1607105980 |
|     | Clover 17" Alloy Wheel (White Finish) <sup>1</sup> | 96715872WP |     | Valonga 16" Alloy Wheel (Pyrite Grey Finish) <sup>1</sup> | 9406 C3    |