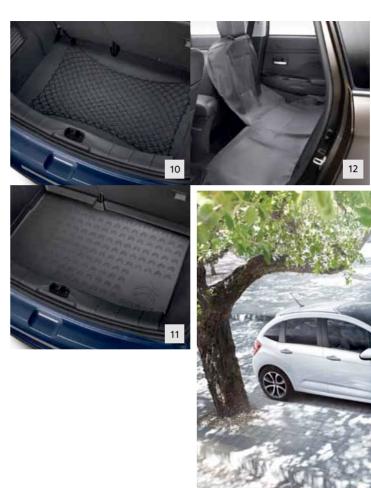

#### **INTERIOR** SIGNS OF REFINEMENT

Packed with clever ideas, New Citroën C3 is a sensory pleasure: curved and sleek yet with a sharp, dynamic balance, it simply feels unique. Whatever your accessory requirement, we have the solution.

#### KEEP IT LIKE **NEW**

We know you will want to keep your new Citroën C3 as clean and new as the day it left the showroom. Citroën's range of cleaning and protection accessories are sure to keep it that way.

| NO. | PRODUCT NAME                                     | PART NO. | NO. | PRODUCT NAME                                                             | PART NO.   |
|-----|--------------------------------------------------|----------|-----|--------------------------------------------------------------------------|------------|
| 8.  | Non-Woven Needlefelt Boot Mat                    | 9464 EZ  | 12. | Protective Back Seat Cover                                               | 1607075880 |
| 9.  | Boot Chocks for use with a Boot Mat <sup>1</sup> | 9414 EE  | 13. | Essential Seat Covers <sup>2</sup><br>Black fabric                       | 1608982880 |
| 10. | Boot Storage Net                                 | 7568 RJ  | 14. | Florence Seat Covers <sup>2</sup><br>Chain and weft fabric, velvet touch | 9429 LL    |
| 11. | Protective Boot Tray                             | 9424 G1  | 15. | Verone Seat Covers <sup>2</sup><br>Chain and weft fabric                 | 9429 LK    |