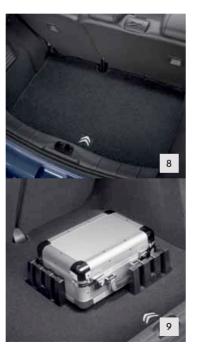

## **CREATIVE** PRACTICALITY

Needs change, your life evolves, surprises are around every corner. Citroën's wide range of functional and ergonomic accessories help you move your life from place to place.

| NO. | PRODUCT NAME                                                                                                  | PART NO.                      | NO. | PRODUCT NAME                                                                            | PART NO.   |
|-----|---------------------------------------------------------------------------------------------------------------|-------------------------------|-----|-----------------------------------------------------------------------------------------|------------|
| 1.  | Towbar with Demountable Swan<br>Neck Towball <sup>1</sup>                                                     | 9427 CK                       | 5.  | Transverse Roof Bars - Ceilo Roof <sup>3</sup>                                          | 9416 G1    |
| 2.  | Towbar with Fixed Swan Neck Towball <sup>1</sup>                                                              | 7568 RJ                       |     | Transverse Roof Bars - Panel Roof                                                       | 9416 E4    |
| 3.  | Towbar Bicycle Carrier - 2 bicycles <sup>1/2</sup><br>This carrier requires the use<br>of a Tail Light Board: | 9615 08                       | 6.  | Bicycle Carrier on Roof Bars <sup>2</sup><br>Aluminium Frame                            | 1607798880 |
|     | - 7 pin electrics                                                                                             | 941681                        |     | Bicycle Carrier on Roof Bars <sup>2</sup><br>Steel Frame                                | 160/798/80 |
|     | - 13 pin electrics                                                                                            | 941682                        | 7.  | Roof Bars Snowboard/Ski Carrier - 4 Pairs <sup>2</sup><br>(Requires Wiring Kit 9615 17) | 9615 14    |
| 4.  | Roof Box on Roof Bars                                                                                         | Please consult<br>your dealer |     | Roof Bars Snowboard/Ski Carrier - 6 Pairs <sup>2</sup><br>(Requires Wiring Kit 9615-17) | 9615 15    |