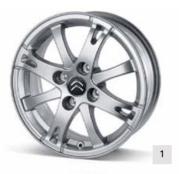

## A QUESTION OF **STYLE**

Unique, original and inspiring, Citroën accessories fit your lifestyle perfectly. Contemporary or classic, you can add personal touches almost everywhere.

| NO. | PRODUCT NAME                                       | PART NO.   | NO. | PRODUCT NAME                                              | PART NO.   |
|-----|----------------------------------------------------|------------|-----|-----------------------------------------------------------|------------|
| 1.  | Barfleur 15" Alloy Wheel 1                         | 1607240680 | 5.  | Parkes 15" Alloy Wheel 1                                  | 5402 AA    |
| 2.  | Amarna 15" Wheel Cover                             | 9406 F3    |     | Parkes 15" Alloy Wheel - Set of 41                        | 1607105880 |
| 3.  | Carentan 16" Alloy Wheel <sup>1</sup>              | 1607240780 | 6.  | Squale 16" Alloy Wheel <sup>1</sup>                       | 9406 H5    |
| 4.  | Clover 17" Alloy Wheel (Black Finish) <sup>1</sup> | 5407 11    | 7.  | Tuorla 15" Alloy Wheel                                    | 1610196680 |
|     | Clover 17" Alloy Wheel (Grey Finish) <sup>1</sup>  | 967158729Y | 8.  | Valonga 16" Alloy Wheel - Silver - Set of 4 <sup>1</sup>  | 1607105980 |
|     | Clover 17" Alloy Wheel (White Finish) <sup>1</sup> | 96715872WP |     | Valonga 16" Alloy Wheel (Pyrite Grey Finish) <sup>1</sup> | 9406 C3    |