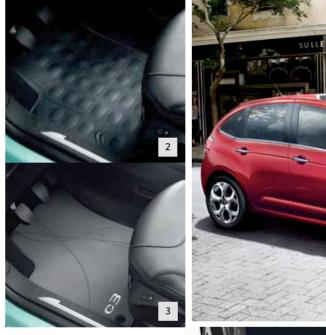

#### **INTERIOR** SIGNS OF REFINEMENT

Packed with clever ideas, New Citroën C3 is a sensory pleasure: curved and sleek yet with a sharp, dynamic balance, it simply feels unique. Whatever your accessory requirement, we have the solution.

<sup>1</sup> It is strictly forbidden to use multiple mats. For information on the correct use of floor mats, consult your point of sale before purchase.