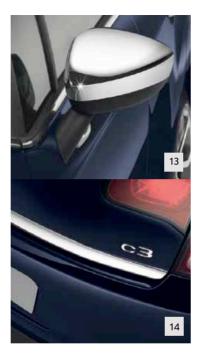

| NO. | PRODUCT NAME                                      | PART NO. | NO. | PRODUCT NAME                                      | PART NO.   |  |
|-----|---------------------------------------------------|----------|-----|---------------------------------------------------|------------|--|
| 13. | Chrome Door Mirror Covers                         | 9425 AY  | 16. | Headrest Coat Hanger                              | 1607938180 |  |
| 14. | Chrome Effect Tailgate Trim                       | 9425 C2  | 17. | Portable Vanity Mirror                            | 9453 15    |  |
| 15. | Chrome Exhaust Pipe<br>(For Model 1.4 8v 75hp)    | 9400 AP  | 18. | Front Central Armrest with<br>Storage Compartment | 9440 18    |  |
|     | Chrome Exhaust Pipe<br>(For Model 1.4HDi 8v 70hp) | 9400 AN  |     |                                                   |            |  |