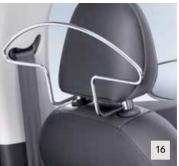

| NO. | PRODUCT NAME                                      | PART NO. | NO. | PRODUCT NAME                                      | PART NO.   |  |
|-----|---------------------------------------------------|----------|-----|---------------------------------------------------|------------|--|
| 13. | Chrome Door Mirror Covers                         | 9425 AY  | 16. | Headrest Coat Hanger                              | 1607938180 |  |
| 14. | Chrome Effect Tailgate Trim                       | 9425 C2  | 17. | Portable Vanity Mirror                            | 9453 15    |  |
| 15. | Chrome Exhaust Pipe<br>(For Model 1.4 8v 75hp)    | 9400 AP  | 18. | Front Central Armrest with<br>Storage Compartment | 9440 18    |  |
|     | Chrome Exhaust Pipe<br>(For Model 1.4HDi 8v 70hp) | 9400 AN  |     |                                                   |            |  |