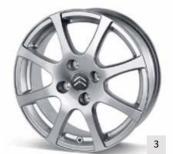

## A QUESTION OF **STYLE**

Unique, original and inspiring, Citroën accessories fit your lifestyle perfectly. Contemporary or classic, you can add personal touches almost everywhere.

| NO. | PRODUCT NAME                                       | PART NO.   | NO. | PRODUCT NAME                                              | PART NO.   |
|-----|----------------------------------------------------|------------|-----|-----------------------------------------------------------|------------|
| 1.  | Barfleur 15" Alloy Wheel 1                         | 1607240680 | 5.  | Parkes 15" Alloy Wheel 1                                  | 5402 AA    |
| 2.  | Amarna 15" Wheel Cover                             | 9406 F3    |     | Parkes 15" Alloy Wheel - Set of 41                        | 1607105880 |
| 3.  | Carentan 16" Alloy Wheel <sup>1</sup>              | 1607240780 | 6.  | Squale 16" Alloy Wheel <sup>1</sup>                       | 9406 H5    |
| 4.  | Clover 17" Alloy Wheel (Black Finish) <sup>1</sup> | 5407 11    | 7.  | Tuorla 15" Alloy Wheel                                    | 1610196680 |
|     | Clover 17" Alloy Wheel (Grey Finish) <sup>1</sup>  | 967158729Y | 8.  | Valonga 16" Alloy Wheel - Silver - Set of 4 <sup>1</sup>  | 1607105980 |
|     | Clover 17" Alloy Wheel (White Finish) <sup>1</sup> | 96715872WP |     | Valonga 16" Alloy Wheel (Pyrite Grey Finish) <sup>1</sup> | 9406 C3    |