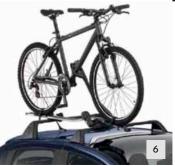

| NO. | PRODUCT NAME                                                                                                  | PART NO.                      | NO. | PRODUCT NAME                                                                            | PART NO.   |
|-----|---------------------------------------------------------------------------------------------------------------|-------------------------------|-----|-----------------------------------------------------------------------------------------|------------|
| 1.  | Towbar with Demountable Swan<br>Neck Towball <sup>1</sup>                                                     | 9427 CK                       | 5.  | Transverse Roof Bars - Ceilo Roof <sup>3</sup>                                          | 9416 G1    |
| 2.  | Towbar with Fixed Swan Neck Towball <sup>1</sup>                                                              | 7568 RJ                       |     | Transverse Roof Bars - Panel Roof                                                       | 9416 E4    |
| 3.  | Towbar Bicycle Carrier - 2 bicycles <sup>1/2</sup><br>This carrier requires the use<br>of a Tail Light Board: | 9615 08                       | 6.  | Bicycle Carrier on Roof Bars <sup>2</sup><br>Aluminium Frame                            | 1607798880 |
|     | - 7 pin electrics                                                                                             | 941681                        |     | Bicycle Carrier on Roof Bars <sup>2</sup><br>Steel Frame                                | 160/798/80 |
|     | - 13 pin electrics                                                                                            | 941682                        | 7.  | Roof Bars Snowboard/Ski Carrier - 4 Pairs <sup>2</sup><br>(Requires Wiring Kit 9615 17) | 9615 14    |
| 4.  | Roof Box on Roof Bars                                                                                         | Please consult<br>your dealer |     | Roof Bars Snowboard/Ski Carrier - 6 Pairs <sup>2</sup><br>(Requires Wiring Kit 9615-17) | 9615 15    |