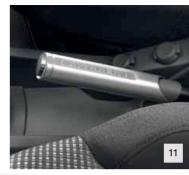

| NO. | PRODUCT NAME                              | PART NO.                      | NO. | PRODUCT NAME                                            | PART NO.                      |
|-----|-------------------------------------------|-------------------------------|-----|---------------------------------------------------------|-------------------------------|
| 9.  | Leather Steering Wheel with Chrome Insert | 4109 NT                       | 11. | Aluminium Handbrake Trim                                | 1606636980                    |
|     | Dashboard Trim Kit                        | Please consult<br>your dealer | 12. | Chrome Gear Knobs for 5 and 6 gear<br>Manual Gear Boxes | Please consult<br>your dealer |
| 10. | Door Sill Protectors with Chrome Inserts  | 1606433680                    |     |                                                         |                               |