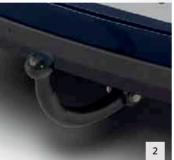

| NO. | PRODUCT NAME                                                                                                  | PART NO.                      | NO. | PRODUCT NAME                                                                            | PART NO.   |
|-----|---------------------------------------------------------------------------------------------------------------|-------------------------------|-----|-----------------------------------------------------------------------------------------|------------|
| 1.  | Towbar with Demountable Swan<br>Neck Towball <sup>1</sup>                                                     | 9427 CK                       | 5.  | Transverse Roof Bars - Ceilo Roof <sup>3</sup>                                          | 9416 G1    |
| 2.  | Towbar with Fixed Swan Neck Towball <sup>1</sup>                                                              | 7568 RJ                       |     | Transverse Roof Bars - Panel Roof                                                       | 9416 E4    |
| 3.  | Towbar Bicycle Carrier - 2 bicycles <sup>1/2</sup><br>This carrier requires the use<br>of a Tail Light Board: | 9615 08                       | 6.  | Bicycle Carrier on Roof Bars <sup>2</sup><br>Aluminium Frame                            | 1607798880 |
|     | - 7 pin electrics                                                                                             | 941681                        |     | Bicycle Carrier on Roof Bars <sup>2</sup><br>Steel Frame                                | 160/798/80 |
|     | - 13 pin electrics                                                                                            | 941682                        | 7.  | Roof Bars Snowboard/Ski Carrier - 4 Pairs <sup>2</sup><br>(Requires Wiring Kit 9615 17) | 9615 14    |
| 4.  | Roof Box on Roof Bars                                                                                         | Please consult<br>your dealer |     | Roof Bars Snowboard/Ski Carrier - 6 Pairs <sup>2</sup><br>(Requires Wiring Kit 9615-17) | 9615 15    |