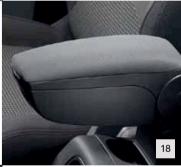

| NO. | PRODUCT NAME                                      | PART NO. | NO. | PRODUCT NAME                                      | PART NO.   |  |
|-----|---------------------------------------------------|----------|-----|---------------------------------------------------|------------|--|
| 13. | Chrome Door Mirror Covers                         | 9425 AY  | 16. | Headrest Coat Hanger                              | 1607938180 |  |
| 14. | Chrome Effect Tailgate Trim                       | 9425 C2  | 17. | Portable Vanity Mirror                            | 9453 15    |  |
| 15. | Chrome Exhaust Pipe<br>(For Model 1.4 8v 75hp)    | 9400 AP  | 18. | Front Central Armrest with<br>Storage Compartment | 9440 18    |  |
|     | Chrome Exhaust Pipe<br>(For Model 1.4HDi 8v 70hp) | 9400 AN  |     |                                                   |            |  |