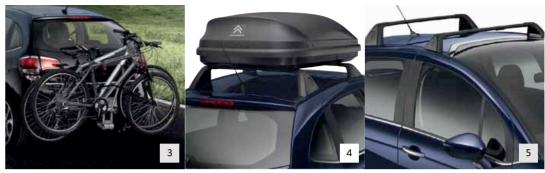

## **CREATIVE** PRACTICALITY

Needs change, your life evolves, surprises are around every corner. Citroën's wide range of functional and ergonomic accessories help you move your life from place to place.

| NO. | PRODUCT NAME                                                                                                  | PART NO.                      | NO. | PRODUCT NAME                                                                            | PART NO.   |
|-----|---------------------------------------------------------------------------------------------------------------|-------------------------------|-----|-----------------------------------------------------------------------------------------|------------|
| 1.  | Towbar with Demountable Swan<br>Neck Towball <sup>1</sup>                                                     | 9427 CK                       | 5.  | Transverse Roof Bars - Ceilo Roof <sup>3</sup>                                          | 9416 G1    |
| 2.  | Towbar with Fixed Swan Neck Towball <sup>1</sup>                                                              | 7568 RJ                       |     | Transverse Roof Bars - Panel Roof                                                       | 9416 E4    |
| 3.  | Towbar Bicycle Carrier - 2 bicycles <sup>1/2</sup><br>This carrier requires the use<br>of a Tail Light Board: | 9615 08                       | 6.  | Bicycle Carrier on Roof Bars <sup>2</sup><br>Aluminium Frame                            | 1607798880 |
|     | - 7 pin electrics                                                                                             | 941681                        |     | Bicycle Carrier on Roof Bars <sup>2</sup><br>Steel Frame                                | 160/798/80 |
|     | - 13 pin electrics                                                                                            | 941682                        | 7.  | Roof Bars Snowboard/Ski Carrier - 4 Pairs <sup>2</sup><br>(Requires Wiring Kit 9615 17) | 9615 14    |
| 4.  | Roof Box on Roof Bars                                                                                         | Please consult<br>your dealer |     | Roof Bars Snowboard/Ski Carrier - 6 Pairs <sup>2</sup><br>(Requires Wiring Kit 9615-17) | 9615 15    |