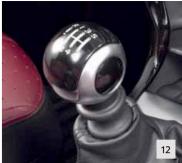

| NO. | PRODUCT NAME                              | PART NO.                      | NO. | PRODUCT NAME                                            | PART NO.                      |
|-----|-------------------------------------------|-------------------------------|-----|---------------------------------------------------------|-------------------------------|
| 9.  | Leather Steering Wheel with Chrome Insert | 4109 NT                       | 11. | Aluminium Handbrake Trim                                | 1606636980                    |
|     | Dashboard Trim Kit                        | Please consult<br>your dealer | 12. | Chrome Gear Knobs for 5 and 6 gear<br>Manual Gear Boxes | Please consult<br>your dealer |
| 10. | Door Sill Protectors with Chrome Inserts  | 1606433680                    |     |                                                         |                               |