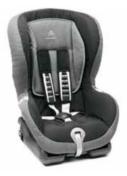

81 - 3

| NO. | PRODUCT NAME                                                          | PART NO.   | NO. | PRODUCT NAME                          | PART NO.   |
|-----|-----------------------------------------------------------------------|------------|-----|---------------------------------------|------------|
| 8.  | Dog Guard                                                             | 9412 29    | 13. | Kidfix Child Seat ISOFIX Groups 2 - 3 | 1608847880 |
| 9.  | Front Fog Lights                                                      | 1609601080 | 14. | Citroën First-Aid Kit                 | 1609289980 |
| 10. | Kiddy Comfort Pro Child Seat<br>(Groups 1-2-3)                        | 1606604580 | 15. | Pet Safety Cage - 40 x 30 x 30cm      | 1607076080 |
| 11. | Baby Safe Child Seat ISOFIX Group 0+                                  | 1608847380 |     | Pet Safety Cage - 60 x 42 x 42cm      | 1607076180 |
|     | Baby Safe Child Seat ISOFIX Group 0+<br>(For use with an Isofix base) | 1608847480 |     | Pet Safety Collar Attachment          | 1607075980 |
| 12. | Romer Duo Child Seat ISOFIX Group 1                                   | 1608847680 | 16. | Warning Triangle & Safety Vest Kit    | 9468 30    |