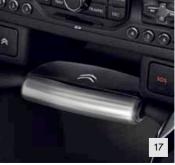

| NO. | PRODUCT NAME                              | PART NO.                      | NO. | PRODUCT NAME                                            | PART NO.                      |
|-----|-------------------------------------------|-------------------------------|-----|---------------------------------------------------------|-------------------------------|
| 9.  | Leather Steering Wheel with Chrome Insert | 4109 NT                       | 11. | Aluminium Handbrake Trim                                | 1606636980                    |
|     | Dashboard Trim Kit                        | Please consult<br>your dealer | 12. | Chrome Gear Knobs for 5 and 6 gear<br>Manual Gear Boxes | Please consult<br>your dealer |
| 10. | Door Sill Protectors with Chrome Inserts  | 1606433680                    |     |                                                         |                               |