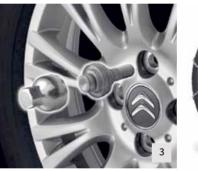

## A QUESTION OF **STYLE**

Unique, original and inspiring, Citroën accessories fit your lifestyle perfectly. Contemporary or classic, you can add personal touches almost everywhere.

| NO. | PRODUCT NAME                                       | PART NO.   | NO. | PRODUCT NAME                                              | PART NO.   |
|-----|----------------------------------------------------|------------|-----|-----------------------------------------------------------|------------|
| 1.  | Barfleur 15" Alloy Wheel 1                         | 1607240680 | 5.  | Parkes 15" Alloy Wheel 1                                  | 5402 AA    |
| 2.  | Amarna 15" Wheel Cover                             | 9406 F3    |     | Parkes 15" Alloy Wheel - Set of 41                        | 1607105880 |
| 3.  | Carentan 16" Alloy Wheel <sup>1</sup>              | 1607240780 | 6.  | Squale 16" Alloy Wheel <sup>1</sup>                       | 9406 H5    |
| 4.  | Clover 17" Alloy Wheel (Black Finish) <sup>1</sup> | 5407 11    | 7.  | Tuorla 15" Alloy Wheel                                    | 1610196680 |
|     | Clover 17" Alloy Wheel (Grey Finish) <sup>1</sup>  | 967158729Y | 8.  | Valonga 16" Alloy Wheel - Silver - Set of 4 <sup>1</sup>  | 1607105980 |
|     | Clover 17" Alloy Wheel (White Finish) <sup>1</sup> | 96715872WP |     | Valonga 16" Alloy Wheel (Pyrite Grey Finish) <sup>1</sup> | 9406 C3    |

<sup>1</sup> Supplied without wheel bolts or centre caps.