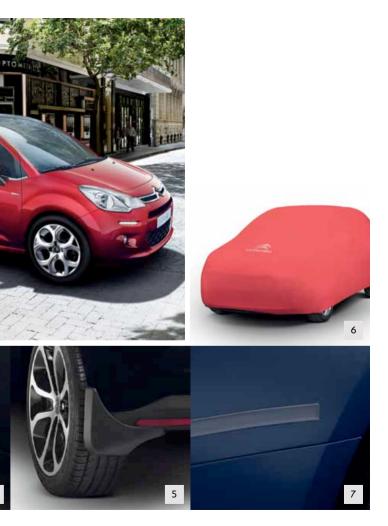

## A QUESTION OF **STYLE**

Unique, original and inspiring, Citroën accessories fit your lifestyle perfectly. Contemporary or classic, you can add personal touches almost everywhere.

| NO. | PRODUCT NAME                                       | PART NO.   | NO. | PRODUCT NAME                                              | PART NO.   |
|-----|----------------------------------------------------|------------|-----|-----------------------------------------------------------|------------|
| 1.  | Barfleur 15" Alloy Wheel 1                         | 1607240680 | 5.  | Parkes 15" Alloy Wheel 1                                  | 5402 AA    |
| 2.  | Amarna 15" Wheel Cover                             | 9406 F3    |     | Parkes 15" Alloy Wheel - Set of 41                        | 1607105880 |
| 3.  | Carentan 16" Alloy Wheel <sup>1</sup>              | 1607240780 | 6.  | Squale 16" Alloy Wheel <sup>1</sup>                       | 9406 H5    |
| 4.  | Clover 17" Alloy Wheel (Black Finish) <sup>1</sup> | 5407 11    | 7.  | Tuorla 15" Alloy Wheel                                    | 1610196680 |
|     | Clover 17" Alloy Wheel (Grey Finish) <sup>1</sup>  | 967158729Y | 8.  | Valonga 16" Alloy Wheel - Silver - Set of 4 <sup>1</sup>  | 1607105980 |
|     | Clover 17" Alloy Wheel (White Finish) <sup>1</sup> | 96715872WP |     | Valonga 16" Alloy Wheel (Pyrite Grey Finish) <sup>1</sup> | 9406 C3    |

#### A TOUCH OF **PERSONALITY**

The New Citroën C3 accessories are all about adding your personality, whether that means window sunshades, storage compartments, alloy wheels or chrome finish exhaust. With so many style options the end result will be a car that faithfully reflects your needs.