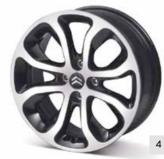

## A QUESTION OF **STYLE**

Unique, original and inspiring, Citroën accessories fit your lifestyle perfectly. Contemporary or classic, you can add personal touches almost everywhere.

| NO. | PRODUCT NAME                                       | PART NO.   | NO. | PRODUCT NAME                                              | PART NO.   |
|-----|----------------------------------------------------|------------|-----|-----------------------------------------------------------|------------|
| 1.  | Barfleur 15" Alloy Wheel 1                         | 1607240680 | 5.  | Parkes 15" Alloy Wheel 1                                  | 5402 AA    |
| 2.  | Amarna 15" Wheel Cover                             | 9406 F3    |     | Parkes 15" Alloy Wheel - Set of 41                        | 1607105880 |
| 3.  | Carentan 16" Alloy Wheel <sup>1</sup>              | 1607240780 | 6.  | Squale 16" Alloy Wheel <sup>1</sup>                       | 9406 H5    |
| 4.  | Clover 17" Alloy Wheel (Black Finish) <sup>1</sup> | 5407 11    | 7.  | Tuorla 15" Alloy Wheel                                    | 1610196680 |
|     | Clover 17" Alloy Wheel (Grey Finish) <sup>1</sup>  | 967158729Y | 8.  | Valonga 16" Alloy Wheel - Silver - Set of 4 <sup>1</sup>  | 1607105980 |
|     | Clover 17" Alloy Wheel (White Finish) <sup>1</sup> | 96715872WP |     | Valonga 16" Alloy Wheel (Pyrite Grey Finish) <sup>1</sup> | 9406 C3    |