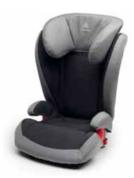

81 - 3

| NO. | PRODUCT NAME                                                          | PART NO.   | NO. | PRODUCT NAME                          | PART NO.   |
|-----|-----------------------------------------------------------------------|------------|-----|---------------------------------------|------------|
| 8.  | Dog Guard                                                             | 9412 29    | 13. | Kidfix Child Seat ISOFIX Groups 2 - 3 | 1608847880 |
| 9.  | Front Fog Lights                                                      | 1609601080 | 14. | Citroën First-Aid Kit                 | 1609289980 |
| 10. | Kiddy Comfort Pro Child Seat<br>(Groups 1-2-3)                        | 1606604580 | 15. | Pet Safety Cage - 40 x 30 x 30cm      | 1607076080 |
| 11. | Baby Safe Child Seat ISOFIX Group 0+                                  | 1608847380 |     | Pet Safety Cage - 60 x 42 x 42cm      | 1607076180 |
|     | Baby Safe Child Seat ISOFIX Group 0+<br>(For use with an Isofix base) | 1608847480 |     | Pet Safety Collar Attachment          | 1607075980 |
| 12. | Romer Duo Child Seat ISOFIX Group 1                                   | 1608847680 | 16. | Warning Triangle & Safety Vest Kit    | 9468 30    |