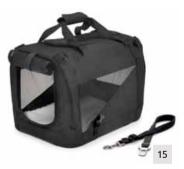

81 - 3

| NO. | PRODUCT NAME                                                          | PART NO.   | NO. | PRODUCT NAME                          | PART NO.   |
|-----|-----------------------------------------------------------------------|------------|-----|---------------------------------------|------------|
| 8.  | Dog Guard                                                             | 9412 29    | 13. | Kidfix Child Seat ISOFIX Groups 2 - 3 | 1608847880 |
| 9.  | Front Fog Lights                                                      | 1609601080 | 14. | Citroën First-Aid Kit                 | 1609289980 |
| 10. | Kiddy Comfort Pro Child Seat<br>(Groups 1-2-3)                        | 1606604580 | 15. | Pet Safety Cage - 40 x 30 x 30cm      | 1607076080 |
| 11. | Baby Safe Child Seat ISOFIX Group 0+                                  | 1608847380 |     | Pet Safety Cage - 60 x 42 x 42cm      | 1607076180 |
|     | Baby Safe Child Seat ISOFIX Group 0+<br>(For use with an Isofix base) | 1608847480 |     | Pet Safety Collar Attachment          | 1607075980 |
| 12. | Romer Duo Child Seat ISOFIX Group 1                                   | 1608847680 | 16. | Warning Triangle & Safety Vest Kit    | 9468 30    |