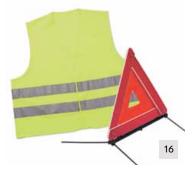

81 - 3

| NO. | PRODUCT NAME                                                          | PART NO.   | NO. | PRODUCT NAME                          | PART NO.   |
|-----|-----------------------------------------------------------------------|------------|-----|---------------------------------------|------------|
| 8.  | Dog Guard                                                             | 9412 29    | 13. | Kidfix Child Seat ISOFIX Groups 2 - 3 | 1608847880 |
| 9.  | Front Fog Lights                                                      | 1609601080 | 14. | Citroën First-Aid Kit                 | 1609289980 |
| 10. | Kiddy Comfort Pro Child Seat<br>(Groups 1-2-3)                        | 1606604580 | 15. | Pet Safety Cage - 40 x 30 x 30cm      | 1607076080 |
| 11. | Baby Safe Child Seat ISOFIX Group 0+                                  | 1608847380 |     | Pet Safety Cage - 60 x 42 x 42cm      | 1607076180 |
|     | Baby Safe Child Seat ISOFIX Group 0+<br>(For use with an Isofix base) | 1608847480 |     | Pet Safety Collar Attachment          | 1607075980 |
| 12. | Romer Duo Child Seat ISOFIX Group 1                                   | 1608847680 | 16. | Warning Triangle & Safety Vest Kit    | 9468 30    |