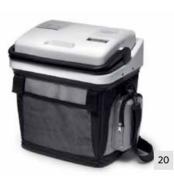

| NO. | PRODUCT NAME                   | PART NO.                      | NO. | PRODUCT NAME               | PART NO. |
|-----|--------------------------------|-------------------------------|-----|----------------------------|----------|
| 19. | Ashtray                        | 9425 C9                       | 22. | Rear Window Sunshade       | 9459 F3  |
| 20. | lsotherm Unit - 16 - 24 litres | Please consult<br>your dealer | 23. | Wind Deflectors - Set of 2 | 9421 A8  |
| 21. | Side Window Sunshades          | 9459 F2                       |     |                            |          |