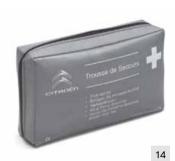

81 - 3

| NO. | PRODUCT NAME                                                          | PART NO.   | NO. | PRODUCT NAME                          | PART NO.   |
|-----|-----------------------------------------------------------------------|------------|-----|---------------------------------------|------------|
| 8.  | Dog Guard                                                             | 9412 29    | 13. | Kidfix Child Seat ISOFIX Groups 2 - 3 | 1608847880 |
| 9.  | Front Fog Lights                                                      | 1609601080 | 14. | Citroën First-Aid Kit                 | 1609289980 |
| 10. | Kiddy Comfort Pro Child Seat<br>(Groups 1-2-3)                        | 1606604580 | 15. | Pet Safety Cage - 40 x 30 x 30cm      | 1607076080 |
| 11. | Baby Safe Child Seat ISOFIX Group 0+                                  | 1608847380 |     | Pet Safety Cage - 60 x 42 x 42cm      | 1607076180 |
|     | Baby Safe Child Seat ISOFIX Group 0+<br>(For use with an Isofix base) | 1608847480 |     | Pet Safety Collar Attachment          | 1607075980 |
| 12. | Romer Duo Child Seat ISOFIX Group 1                                   | 1608847680 | 16. | Warning Triangle & Safety Vest Kit    | 9468 30    |