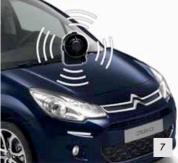

| NO. | PRODUCT NAME                       | PART NO.   | NO. | PRODUCT NAME                                                    | PART NO. |
|-----|------------------------------------|------------|-----|-----------------------------------------------------------------|----------|
| 1.  | Front Parking Sensors              | 1610279180 | 4.  | Snow Chains                                                     | 9690 01  |
| 2.  | Rear Parking Sensors               | 1610278880 | 5.  | Snow Socks                                                      | 9452 95  |
| 3.  | Locking Wheel Bolt Kit - Steel     | 9607 R4    | 6.  | 15" Lockable Wheel Trims - Set of 4<br>(Requires ancillary kit) | 9452 71  |
|     | Locking Wheel Bolt Kit - Aluminium | 1606922580 | 7.  | Anti-Theft Alarm                                                | 9690 13  |