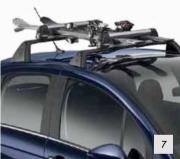

| NO. | PRODUCT NAME                                                                                                  | PART NO.                      | NO. | PRODUCT NAME                                                                            | PART NO.   |
|-----|---------------------------------------------------------------------------------------------------------------|-------------------------------|-----|-----------------------------------------------------------------------------------------|------------|
| 1.  | Towbar with Demountable Swan<br>Neck Towball <sup>1</sup>                                                     | 9427 CK                       | 5.  | Transverse Roof Bars - Ceilo Roof <sup>3</sup>                                          | 9416 G1    |
| 2.  | Towbar with Fixed Swan Neck Towball <sup>1</sup>                                                              | 7568 RJ                       |     | Transverse Roof Bars - Panel Roof                                                       | 9416 E4    |
| 3.  | Towbar Bicycle Carrier - 2 bicycles <sup>1/2</sup><br>This carrier requires the use<br>of a Tail Light Board: | 9615 08                       | 6.  | Bicycle Carrier on Roof Bars <sup>2</sup><br>Aluminium Frame                            | 1607798880 |
|     | - 7 pin electrics                                                                                             | 941681                        |     | Bicycle Carrier on Roof Bars <sup>2</sup><br>Steel Frame                                | 160/798/80 |
|     | - 13 pin electrics                                                                                            | 941682                        | 7.  | Roof Bars Snowboard/Ski Carrier - 4 Pairs <sup>2</sup><br>(Requires Wiring Kit 9615 17) | 9615 14    |
| 4.  | Roof Box on Roof Bars                                                                                         | Please consult<br>your dealer |     | Roof Bars Snowboard/Ski Carrier - 6 Pairs <sup>2</sup><br>(Requires Wiring Kit 9615-17) | 9615 15    |