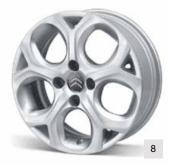

## A QUESTION OF **STYLE**

Unique, original and inspiring, Citroën accessories fit your lifestyle perfectly. Contemporary or classic, you can add personal touches almost everywhere.

| NO. | PRODUCT NAME                                       | PART NO.   | NO. | PRODUCT NAME                                              | PART NO.   |
|-----|----------------------------------------------------|------------|-----|-----------------------------------------------------------|------------|
| 1.  | Barfleur 15" Alloy Wheel 1                         | 1607240680 | 5.  | Parkes 15" Alloy Wheel 1                                  | 5402 AA    |
| 2.  | Amarna 15" Wheel Cover                             | 9406 F3    |     | Parkes 15" Alloy Wheel - Set of 41                        | 1607105880 |
| 3.  | Carentan 16" Alloy Wheel <sup>1</sup>              | 1607240780 | 6.  | Squale 16" Alloy Wheel <sup>1</sup>                       | 9406 H5    |
| 4.  | Clover 17" Alloy Wheel (Black Finish) <sup>1</sup> | 5407 11    | 7.  | Tuorla 15" Alloy Wheel                                    | 1610196680 |
|     | Clover 17" Alloy Wheel (Grey Finish) <sup>1</sup>  | 967158729Y | 8.  | Valonga 16" Alloy Wheel - Silver - Set of 4 <sup>1</sup>  | 1607105980 |
|     | Clover 17" Alloy Wheel (White Finish) <sup>1</sup> | 96715872WP |     | Valonga 16" Alloy Wheel (Pyrite Grey Finish) <sup>1</sup> | 9406 C3    |