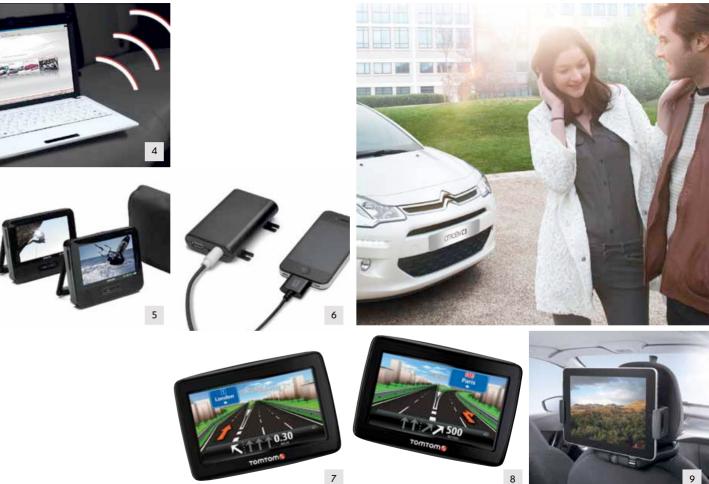

# **INNOVATION** ON THE MOVE

Your New Citroën C3 is much more than just a car. Its original advanced technology and multimedia accessories make any journey both enjoyable and relaxing. These modern communications and navigation systems have never been so innovative.

| NO. | PRODUCT NAME               | PART NO.                      | NO. | PRODUCT NAME                          | PART NO. |
|-----|----------------------------|-------------------------------|-----|---------------------------------------|----------|
| 1.  | Hi-Fi Module               | 9711 GG                       | 6.  | MP3 Adaptor                           | 9702 EZ  |
| 2.  | Bluetooth Hands-Free Kits  | Please consult<br>your dealer | 7.  | TOMTOM Start 20 UK & Ireland          | VAR 917  |
| 3.  | Hands-Free Kit Support 1/2 | 1607944680                    | 8.  | TOMTOM Start 20 Europe                | VAR 918  |
| 4.  | Wi-Fi Hub <sup>1</sup>     | 9702 GV                       | 9.  | Multimedia Device Holder <sup>1</sup> | 9473 Z1  |
| 5.  | Portable Video Player Kit  | Please consult<br>your dealer |     |                                       |          |