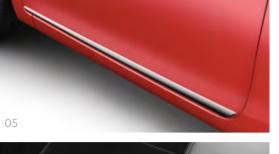

|                 |                                                  | Number | Image show |
|-----------------|--------------------------------------------------|--------|------------|
| PART NUMBER     | R & PRODUCT                                      |        |            |
| 1611198080      | Chrome Door Finisher – Set of 2 (3-Door)         | 05     | •          |
| Ask your dealer | FEEL Velour Floor Mats                           | 06     | •          |
| 1609096680      | Door Sill Protectors                             | 07     | •          |
| 1606860180      | Brushed Aluminium Gear Knob (Aluminium finish)   | 08     | •          |
| 9425 E7         | Brushed Aluminium Gear Knob (Black finish)       | 09     | •          |
| 1611242680      | Rear Diffuser (with Central Chrome Exhaust Pipe) | 10     | •          |
| 1611651380      | CODE Body Sticker (5-Door)                       | 11     | •          |
| 1611651380      | CODE Body Sticker (3-Door)                       | -      | -          |
| Ask your dealer | FEEL Body Sticker                                | 12     | •          |