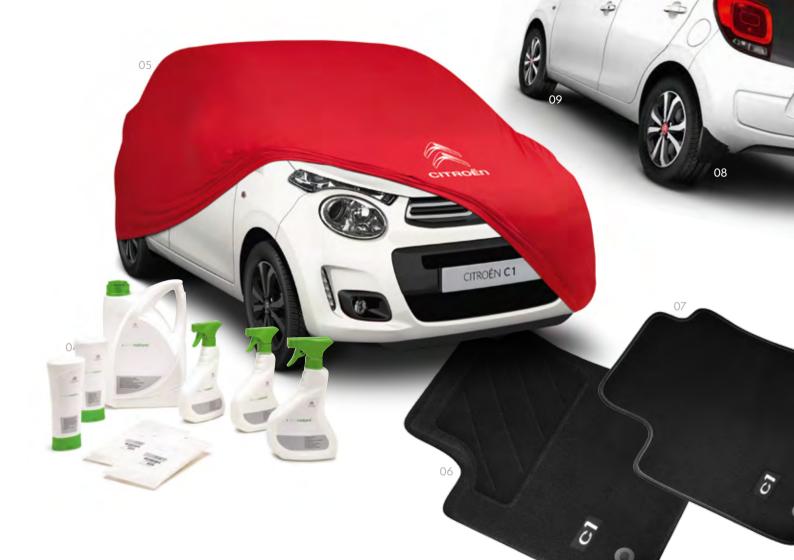

#### PROTECTION

We know you will want to keep your New Citroën C1 as clean and new as the day it left the showroom. Our range of Citroën protection accessories are sure to keep it that way.

|                 |                                         | Number | Image shown |
|-----------------|-----------------------------------------|--------|-------------|
| PART NUMBER     | R & PRODUCT                             |        |             |
| 1607226680      | Protective Door Rubbing Strips - 3 Door | 01     | •           |
| 1607226780      | Protective Door Rubbing Strips - 5 Door |        | -           |
| 1610826180      | Carpet Boot Mat                         | 02     | •           |
| 1610871780      | Plastic Boot Tray                       | 03     | •           |
| Ask your dealer | Technature Product Range                | 04     | •           |
| 998525          | Body Cover                              | 05     | •           |
| 1610825780      | Velour Floor Mats – Set of 4            | 06     | •           |
| 1610821880      | Carpet Floor Mats – Set of 4            | 07     | •           |
| 1611180680      | Styled Mudflaps - Rear                  | 08     | •           |
| 1611180280      | Styled Mudflaps - Front                 | 09     | •           |