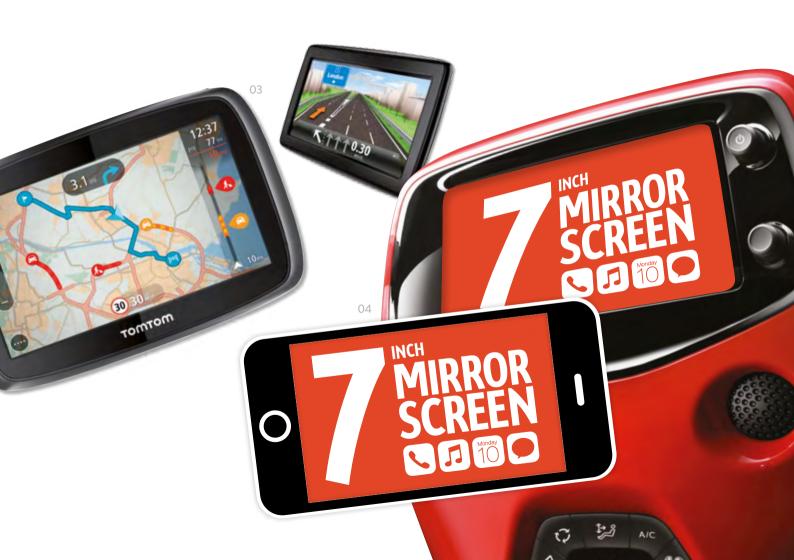

#### TECHNOLOGY

Your New Citroën C1 is much more than just a car. Its original advanced technology and multimedia accessories make any journey both enjoyable and relaxing. These modern communications and navigation systems have never been so innovative.

|                 |                                                        | Number | Image shov |
|-----------------|--------------------------------------------------------|--------|------------|
| PART NUMBER     | & PRODUCT                                              |        |            |
| 1608578780      | TETRAX® Phone Holder                                   | 01     |            |
| 1612592980      | Philips DVD System with 2 players and 2 kids' headsets | 02     | •          |
| Ask your dealer | TOMTOM Sat Nav                                         | 03     | •          |
| Ask your dealer | Mirror Link Lead for iPhone                            | 04     | •          |