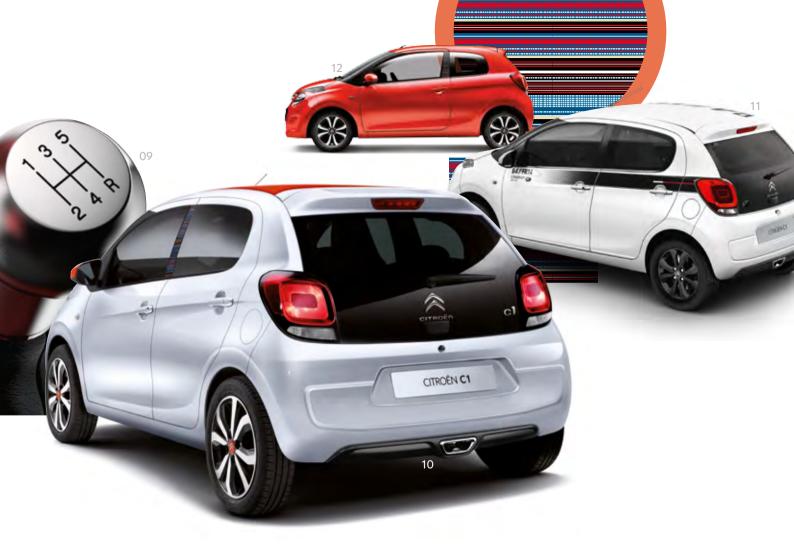

### COMFORT & STYLE B4//FR14

The New Citroën C1 accessories are all about adding your personality, whether that means Alloy Wheels, CODE or FEEL Body Stickers or Chrome Mirror Covers. With so many style options the end result will be a car that faithfully reflects your style.

|                 |                                                  | Number | Image show |
|-----------------|--------------------------------------------------|--------|------------|
| PART NUMBER     | R & PRODUCT                                      |        |            |
| 1611198080      | Chrome Door Finisher – Set of 2 (3-Door)         | 05     | •          |
| Ask your dealer | FEEL Velour Floor Mats                           | 06     | •          |
| 1609096680      | Door Sill Protectors                             | 07     | •          |
| 1606860180      | Brushed Aluminium Gear Knob (Aluminium finish)   | 08     | •          |
| 9425 E7         | Brushed Aluminium Gear Knob (Black finish)       | 09     | •          |
| 1611242680      | Rear Diffuser (with Central Chrome Exhaust Pipe) | 10     | •          |
| 1611651380      | CODE Body Sticker (5-Door)                       | 11     | •          |
| 1611651380      | CODE Body Sticker (3-Door)                       | -      | -          |
| Ask your dealer | FEEL Body Sticker                                | 12     | •          |