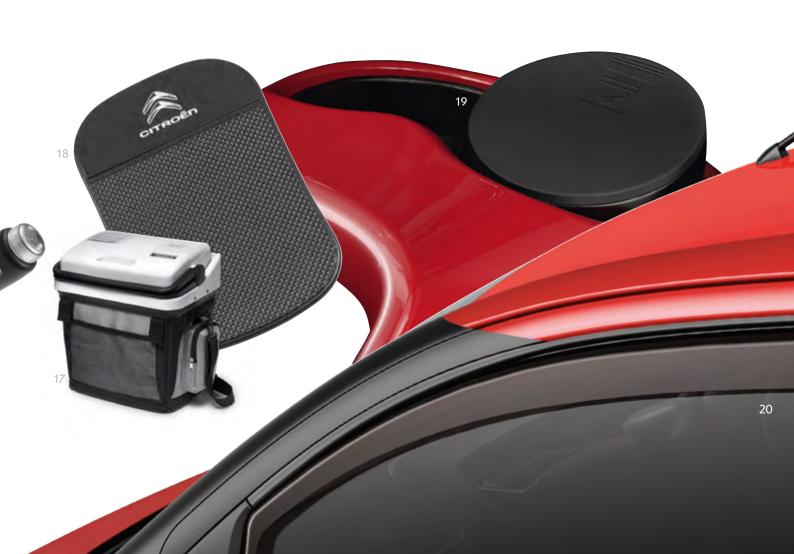

|                 |                                                | Number | Image showr |   |
|-----------------|------------------------------------------------|--------|-------------|---|
| PART NUMBER 6   | & PRODUCT                                      |        |             | ı |
| 1610763280 F    | Front Central Armrest                          | 13     |             | ı |
| 1611267680 F    | Rear Window Sunshade                           | 14     |             | ı |
| 1611267480 F    | Rear Side Window Sunshades – Set of 2 (3-Door) | 15     |             | ı |
| 1611267580 F    | Rear Side Window Sunshades – Set of 2 (5-Door) | -      |             | ı |
| 1607693080 F    | Fragrance Diffuser                             | 16     |             | ı |
| 1611198080 I    | sotherm Module – 24 Litres                     | 17     |             | ı |
| 9456 03 I       | sotherm Module – 15 Litres                     | -      |             | ı |
| 1611138180 A    | Anti-Slip Mat                                  | 18     |             | ı |
| Ask your dealer | Ashtray                                        | 19     |             | ı |
| 1611292180 V    | Wind Deflectors – Set of 2 (3-Door)            | 20     |             | ı |
| 1611267580 V    | Wind Deflectors – Set of 2 (5-Door)            | -      |             |   |
|                 |                                                |        |             |   |