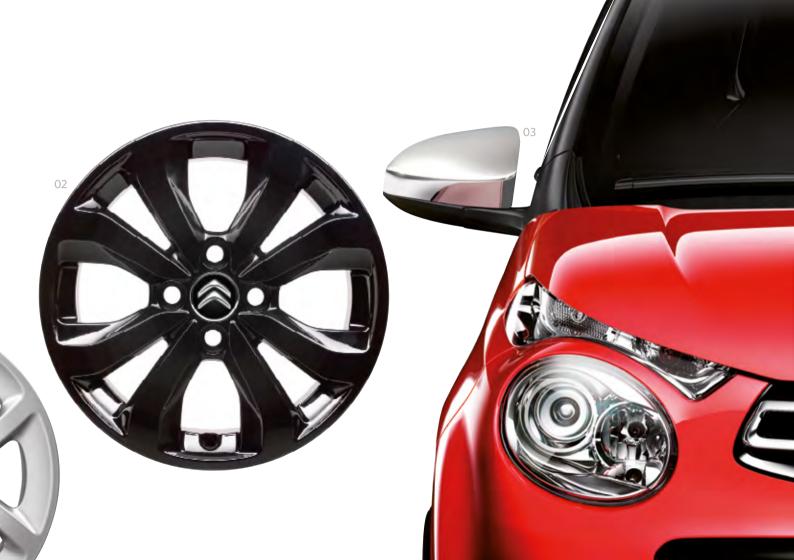

### COMFORT & STYLE B4//FR14

The New Citroën C1 accessories are all about adding your personality, whether that means Alloy Wheels, CODE or FEEL Body Stickers or Chrome Mirror Covers. With so many style options the end result will be a car that faithfully reflects your style.