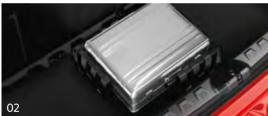

|   |                 |                                         | Number | Image sho |
|---|-----------------|-----------------------------------------|--------|-----------|
|   | PART NUMBER     | R & PRODUCT                             |        |           |
|   | 9405 31         | Locking Alloy Wheel Bolt Kit – Set of 4 | 01     |           |
|   | Ask your dealer | Fog Lights with Body coloured Surrounds | 02     |           |
|   | Ask your dealer | Fog Lights with Black Surrounds         | 03     |           |
|   | 1609289980      | Citroën First Aid Kit                   | 04     |           |
|   | 1610823580      | Kiddy Cruiser Fix Pro Child Seat        | 05     |           |
|   | 1612871280      | Anti-Theft Alarm                        | 06     |           |
| - |                 |                                         |        |           |