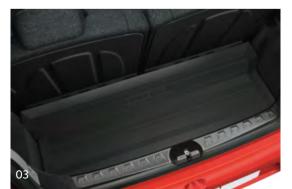

#### PROTECTION

We know you will want to keep your New Citroën C1 as clean and new as the day it left the showroom. Our range of Citroën protection accessories are sure to keep it that way.

|                 |                                         | Number | Image shown |
|-----------------|-----------------------------------------|--------|-------------|
| PART NUMBER     | R & PRODUCT                             |        |             |
| 1607226680      | Protective Door Rubbing Strips - 3 Door | 01     | •           |
| 1607226780      | Protective Door Rubbing Strips - 5 Door |        | -           |
| 1610826180      | Carpet Boot Mat                         | 02     | •           |
| 1610871780      | Plastic Boot Tray                       | 03     | •           |
| Ask your dealer | Technature Product Range                | 04     | •           |
| 998525          | Body Cover                              | 05     | •           |
| 1610825780      | Velour Floor Mats – Set of 4            | 06     | •           |
| 1610821880      | Carpet Floor Mats – Set of 4            | 07     | •           |
| 1611180680      | Styled Mudflaps - Rear                  | 08     | •           |
| 1611180280      | Styled Mudflaps - Front                 | 09     | •           |