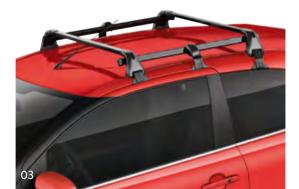

|             |                                                | Number | Image show |
|-------------|------------------------------------------------|--------|------------|
| PART NUMBER | R & PRODUCT                                    |        |            |
| 1610205080  | Transverse Roof Bars – Set of 2 (5-Door)       | 01     |            |
| 9414 EE     | Boot Retainers                                 | 02     |            |
| 1610204980  | Transverse Roof Bars – Set of 2 (3-Door)       | 03     |            |
| 961514      | Roof Bar mounted Thule Ski Carrier (4 Pairs)   | 04     |            |
| 961515      | Roof Bar mounted Thule Ski Carrier (6 Pairs)   | -      |            |
| 1607798880  | Roof Bar mounted Aluminium Thule Cycle Carrier | 05     |            |
| 9459 K1     | Collapsible Roof Bag 280 Litres                | 06     |            |
| 1609665680  | Moulded Roof Box 330 Litres                    | 07     |            |
|             |                                                |        |            |