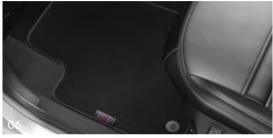

|                 |                                                  | Number | Image show |
|-----------------|--------------------------------------------------|--------|------------|
| PART NUMBER     | R & PRODUCT                                      |        |            |
| 1611198080      | Chrome Door Finisher – Set of 2 (3-Door)         | 05     | •          |
| Ask your dealer | FEEL Velour Floor Mats                           | 06     | •          |
| 1609096680      | Door Sill Protectors                             | 07     | •          |
| 1606860180      | Brushed Aluminium Gear Knob (Aluminium finish)   | 08     | •          |
| 9425 E7         | Brushed Aluminium Gear Knob (Black finish)       | 09     | •          |
| 1611242680      | Rear Diffuser (with Central Chrome Exhaust Pipe) | 10     | •          |
| 1611651380      | CODE Body Sticker (5-Door)                       | 11     | •          |
| 1611651380      | CODE Body Sticker (3-Door)                       | -      | -          |
| Ask your dealer | FEEL Body Sticker                                | 12     | •          |