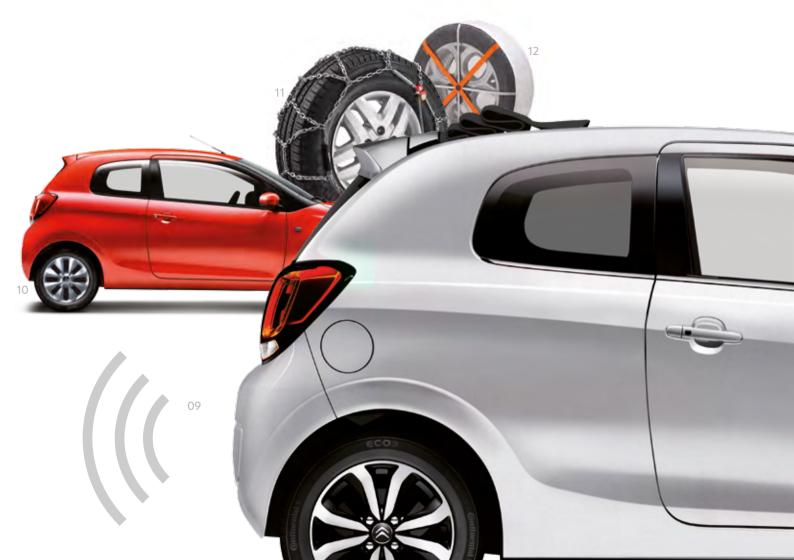

#### SAFETY

Feel relaxed, happy and very secure with the New Citroën C1's specially designed safety accessories. All you and your passengers need to do is concentrate on enjoying your drive.

|             |                                      | Number | Image show |
|-------------|--------------------------------------|--------|------------|
| PART NUMBER | R & PRODUCT                          |        |            |
| 946830      | Warning Triangle and Safety Vest Kit | 07     |            |
| 1607076080  | Pet Cage and Safety Lead (40x30x30)  | 08     |            |
| 1607076180  | Pet Cage and Safety Lead (60x42x42)  | -      |            |
| 1610279180  | Parking Sensors - Front              | 09     |            |
| 1610278880  | Parking Sensors - Rear               | 10     |            |
| 1607877380  | Snow Chains 15"                      | 11     |            |
| 1612309780  | Snow Chains 14"                      | -      |            |
| 1607977680  | Snow Socks                           | 12     |            |