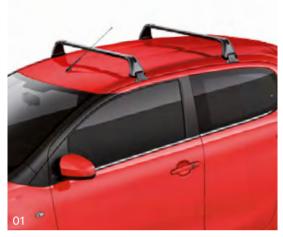

|             |                                                | Number | Image show |
|-------------|------------------------------------------------|--------|------------|
| PART NUMBER | R & PRODUCT                                    |        |            |
| 1610205080  | Transverse Roof Bars – Set of 2 (5-Door)       | 01     |            |
| 9414 EE     | Boot Retainers                                 | 02     |            |
| 1610204980  | Transverse Roof Bars – Set of 2 (3-Door)       | 03     |            |
| 961514      | Roof Bar mounted Thule Ski Carrier (4 Pairs)   | 04     |            |
| 961515      | Roof Bar mounted Thule Ski Carrier (6 Pairs)   | -      |            |
| 1607798880  | Roof Bar mounted Aluminium Thule Cycle Carrier | 05     |            |
| 9459 K1     | Collapsible Roof Bag 280 Litres                | 06     |            |
| 1609665680  | Moulded Roof Box 330 Litres                    | 07     |            |
|             |                                                |        |            |