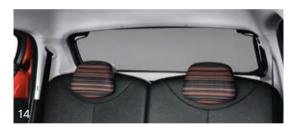

|                 |                                                | Number | Image showr |   |
|-----------------|------------------------------------------------|--------|-------------|---|
| PART NUMBER 6   | & PRODUCT                                      |        |             | ı |
| 1610763280 F    | Front Central Armrest                          | 13     |             | ı |
| 1611267680 F    | Rear Window Sunshade                           | 14     |             | ı |
| 1611267480 F    | Rear Side Window Sunshades – Set of 2 (3-Door) | 15     |             | ı |
| 1611267580 F    | Rear Side Window Sunshades – Set of 2 (5-Door) | -      |             | ı |
| 1607693080 F    | Fragrance Diffuser                             | 16     |             | ı |
| 1611198080 I    | sotherm Module – 24 Litres                     | 17     |             | ı |
| 9456 03 I       | sotherm Module – 15 Litres                     | -      |             | ı |
| 1611138180 A    | Anti-Slip Mat                                  | 18     |             | ı |
| Ask your dealer | Ashtray                                        | 19     |             | ı |
| 1611292180 V    | Wind Deflectors – Set of 2 (3-Door)            | 20     |             | ı |
| 1611267580 V    | Wind Deflectors – Set of 2 (5-Door)            | -      |             |   |
|                 |                                                |        |             |   |