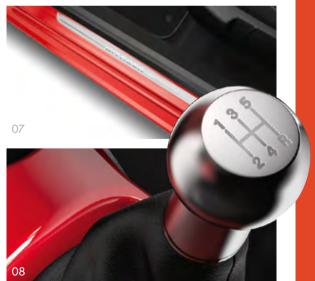

|                 |                                                  | Number | Image show |
|-----------------|--------------------------------------------------|--------|------------|
| PART NUMBER     | R & PRODUCT                                      |        |            |
| 1611198080      | Chrome Door Finisher – Set of 2 (3-Door)         | 05     | •          |
| Ask your dealer | FEEL Velour Floor Mats                           | 06     | •          |
| 1609096680      | Door Sill Protectors                             | 07     | •          |
| 1606860180      | Brushed Aluminium Gear Knob (Aluminium finish)   | 08     | •          |
| 9425 E7         | Brushed Aluminium Gear Knob (Black finish)       | 09     | •          |
| 1611242680      | Rear Diffuser (with Central Chrome Exhaust Pipe) | 10     | •          |
| 1611651380      | CODE Body Sticker (5-Door)                       | 11     | •          |
| 1611651380      | CODE Body Sticker (3-Door)                       | -      | -          |
| Ask your dealer | FEEL Body Sticker                                | 12     | •          |