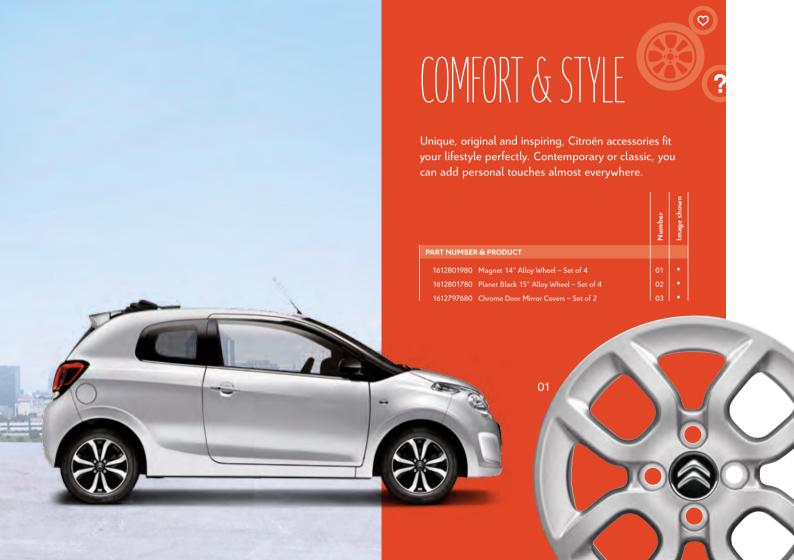

### COMFORT & STYLE B4//FR14

The New Citroën C1 accessories are all about adding your personality, whether that means Alloy Wheels, CODE or FEEL Body Stickers or Chrome Mirror Covers. With so many style options the end result will be a car that faithfully reflects your style.

|                 |                                                  | Number | Image show |
|-----------------|--------------------------------------------------|--------|------------|
| PART NUMBER     | R & PRODUCT                                      |        |            |
| 1611198080      | Chrome Door Finisher – Set of 2 (3-Door)         | 05     | •          |
| Ask your dealer | FEEL Velour Floor Mats                           | 06     | •          |
| 1609096680      | Door Sill Protectors                             | 07     | •          |
| 1606860180      | Brushed Aluminium Gear Knob (Aluminium finish)   | 08     | •          |
| 9425 E7         | Brushed Aluminium Gear Knob (Black finish)       | 09     | •          |
| 1611242680      | Rear Diffuser (with Central Chrome Exhaust Pipe) | 10     | •          |
| 1611651380      | CODE Body Sticker (5-Door)                       | 11     | •          |
| 1611651380      | CODE Body Sticker (3-Door)                       | -      | -          |
| Ask your dealer | FEEL Body Sticker                                | 12     | •          |