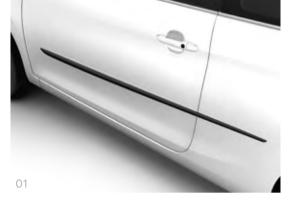

#### PROTECTION

We know you will want to keep your New Citroën C1 as clean and new as the day it left the showroom. Our range of Citroën protection accessories are sure to keep it that way.

|                 |                                         | Number | Image shown |
|-----------------|-----------------------------------------|--------|-------------|
| PART NUMBER     | R & PRODUCT                             |        |             |
| 1607226680      | Protective Door Rubbing Strips - 3 Door | 01     | •           |
| 1607226780      | Protective Door Rubbing Strips - 5 Door |        | -           |
| 1610826180      | Carpet Boot Mat                         | 02     | •           |
| 1610871780      | Plastic Boot Tray                       | 03     | •           |
| Ask your dealer | Technature Product Range                | 04     | •           |
| 998525          | Body Cover                              | 05     | •           |
| 1610825780      | Velour Floor Mats – Set of 4            | 06     | •           |
| 1610821880      | Carpet Floor Mats – Set of 4            | 07     | •           |
| 1611180680      | Styled Mudflaps - Rear                  | 08     | •           |
| 1611180280      | Styled Mudflaps - Front                 | 09     | •           |