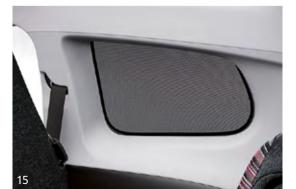

|                 |                                                | Number | Image showr |   |
|-----------------|------------------------------------------------|--------|-------------|---|
| PART NUMBER 6   | & PRODUCT                                      |        |             | ı |
| 1610763280 F    | Front Central Armrest                          | 13     |             | ı |
| 1611267680 F    | Rear Window Sunshade                           | 14     |             | ı |
| 1611267480 F    | Rear Side Window Sunshades – Set of 2 (3-Door) | 15     |             | ı |
| 1611267580 F    | Rear Side Window Sunshades – Set of 2 (5-Door) | -      |             | ı |
| 1607693080 F    | Fragrance Diffuser                             | 16     |             | ı |
| 1611198080 I    | sotherm Module – 24 Litres                     | 17     |             | ı |
| 9456 03 I       | sotherm Module – 15 Litres                     | -      |             | ı |
| 1611138180 A    | Anti-Slip Mat                                  | 18     |             | ı |
| Ask your dealer | Ashtray                                        | 19     |             | ı |
| 1611292180 V    | Wind Deflectors – Set of 2 (3-Door)            | 20     |             | ı |
| 1611267580 V    | Wind Deflectors – Set of 2 (5-Door)            | -      |             |   |
|                 |                                                |        |             |   |