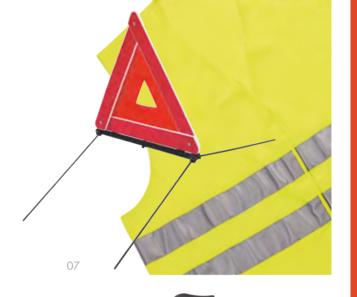

#### SAFETY

Feel relaxed, happy and very secure with the New Citroën C1's specially designed safety accessories. All you and your passengers need to do is concentrate on enjoying your drive.

|             |                                      | Number | Image show |
|-------------|--------------------------------------|--------|------------|
| PART NUMBER | R & PRODUCT                          |        |            |
| 946830      | Warning Triangle and Safety Vest Kit | 07     |            |
| 1607076080  | Pet Cage and Safety Lead (40x30x30)  | 08     |            |
| 1607076180  | Pet Cage and Safety Lead (60x42x42)  | -      |            |
| 1610279180  | Parking Sensors - Front              | 09     |            |
| 1610278880  | Parking Sensors - Rear               | 10     |            |
| 1607877380  | Snow Chains 15"                      | 11     |            |
| 1612309780  | Snow Chains 14"                      | -      |            |
| 1607977680  | Snow Socks                           | 12     |            |