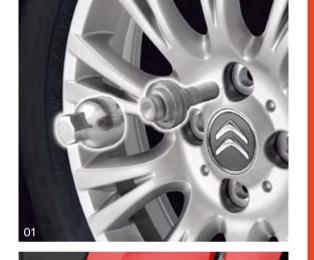

|   |                 |                                         | Number | Image sho |
|---|-----------------|-----------------------------------------|--------|-----------|
|   | PART NUMBER     | R & PRODUCT                             |        |           |
|   | 9405 31         | Locking Alloy Wheel Bolt Kit – Set of 4 | 01     |           |
|   | Ask your dealer | Fog Lights with Body coloured Surrounds | 02     |           |
|   | Ask your dealer | Fog Lights with Black Surrounds         | 03     |           |
|   | 1609289980      | Citroën First Aid Kit                   | 04     |           |
|   | 1610823580      | Kiddy Cruiser Fix Pro Child Seat        | 05     |           |
|   | 1612871280      | Anti-Theft Alarm                        | 06     |           |
| - |                 |                                         |        |           |