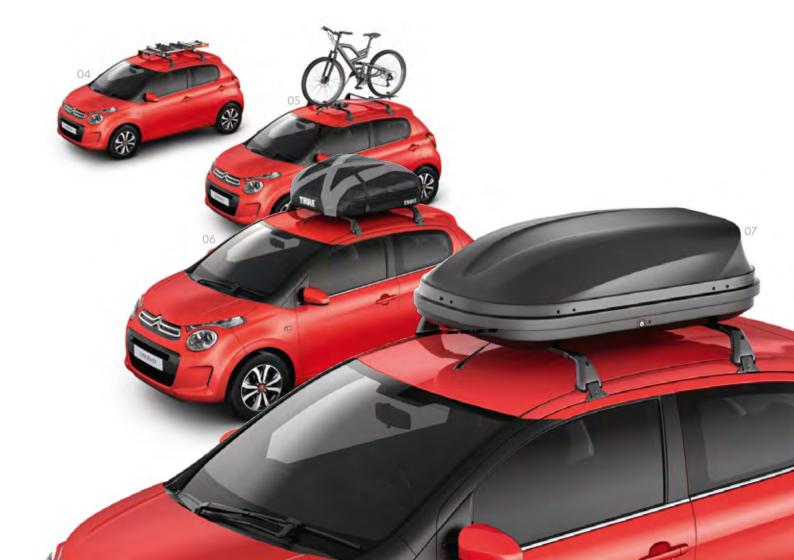

## TOURING & TRANSPORTATION

Needs change, your life evolves, surprises are around every corner. Citroën's wide range of functional and ergonomic accessories help you move your life from place to place.

|             |                                                | Number | Image show |
|-------------|------------------------------------------------|--------|------------|
| PART NUMBER | R & PRODUCT                                    |        |            |
| 1610205080  | Transverse Roof Bars – Set of 2 (5-Door)       | 01     |            |
| 9414 EE     | Boot Retainers                                 | 02     |            |
| 1610204980  | Transverse Roof Bars – Set of 2 (3-Door)       | 03     |            |
| 961514      | Roof Bar mounted Thule Ski Carrier (4 Pairs)   | 04     |            |
| 961515      | Roof Bar mounted Thule Ski Carrier (6 Pairs)   | -      |            |
| 1607798880  | Roof Bar mounted Aluminium Thule Cycle Carrier | 05     |            |
| 9459 K1     | Collapsible Roof Bag 280 Litres                | 06     |            |
| 1609665680  | Moulded Roof Box 330 Litres                    | 07     |            |
|             |                                                |        |            |