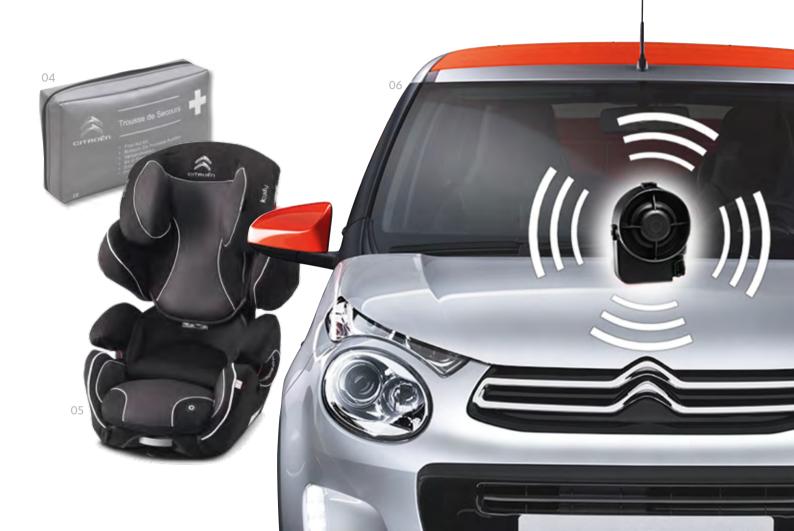

|   |                 |                                         | Number | Image sho |
|---|-----------------|-----------------------------------------|--------|-----------|
|   | PART NUMBER     | R & PRODUCT                             |        |           |
|   | 9405 31         | Locking Alloy Wheel Bolt Kit – Set of 4 | 01     |           |
|   | Ask your dealer | Fog Lights with Body coloured Surrounds | 02     |           |
|   | Ask your dealer | Fog Lights with Black Surrounds         | 03     |           |
|   | 1609289980      | Citroën First Aid Kit                   | 04     |           |
|   | 1610823580      | Kiddy Cruiser Fix Pro Child Seat        | 05     |           |
|   | 1612871280      | Anti-Theft Alarm                        | 06     |           |
| - |                 |                                         |        |           |