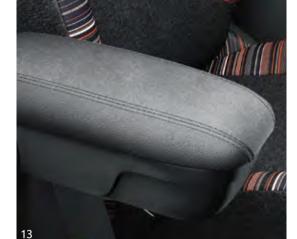

|                 |                                                | Number | Image showr |   |
|-----------------|------------------------------------------------|--------|-------------|---|
| PART NUMBER 6   | & PRODUCT                                      |        |             | ı |
| 1610763280 F    | Front Central Armrest                          | 13     |             | ı |
| 1611267680 F    | Rear Window Sunshade                           | 14     |             | ı |
| 1611267480 F    | Rear Side Window Sunshades – Set of 2 (3-Door) | 15     |             | ı |
| 1611267580 F    | Rear Side Window Sunshades – Set of 2 (5-Door) | -      |             | ı |
| 1607693080 F    | Fragrance Diffuser                             | 16     |             | ı |
| 1611198080 I    | sotherm Module – 24 Litres                     | 17     |             | ı |
| 9456 03 I       | sotherm Module – 15 Litres                     | -      |             | ı |
| 1611138180 A    | Anti-Slip Mat                                  | 18     |             | ı |
| Ask your dealer | Ashtray                                        | 19     |             | ı |
| 1611292180 V    | Wind Deflectors – Set of 2 (3-Door)            | 20     |             | ı |
| 1611267580 V    | Wind Deflectors – Set of 2 (5-Door)            | -      |             |   |
|                 |                                                |        |             |   |