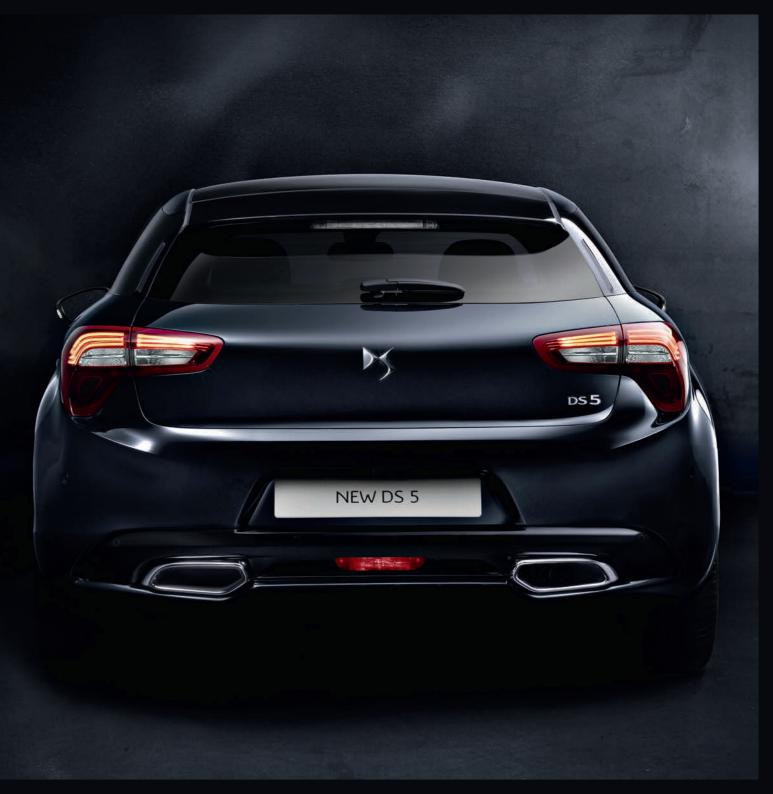

## ' A V A N T - G A R D I S T E ' D E S I G N

Whether viewed from the front, side or rear, the new DS 5 is immediately recognisable.

The rear view further emphasises the status of the new DS 5, with a wide stance and the twin exhausts integrated into the rear bumper. The rear view is further enhanced with signature lighting, comprising of six lighting strips.