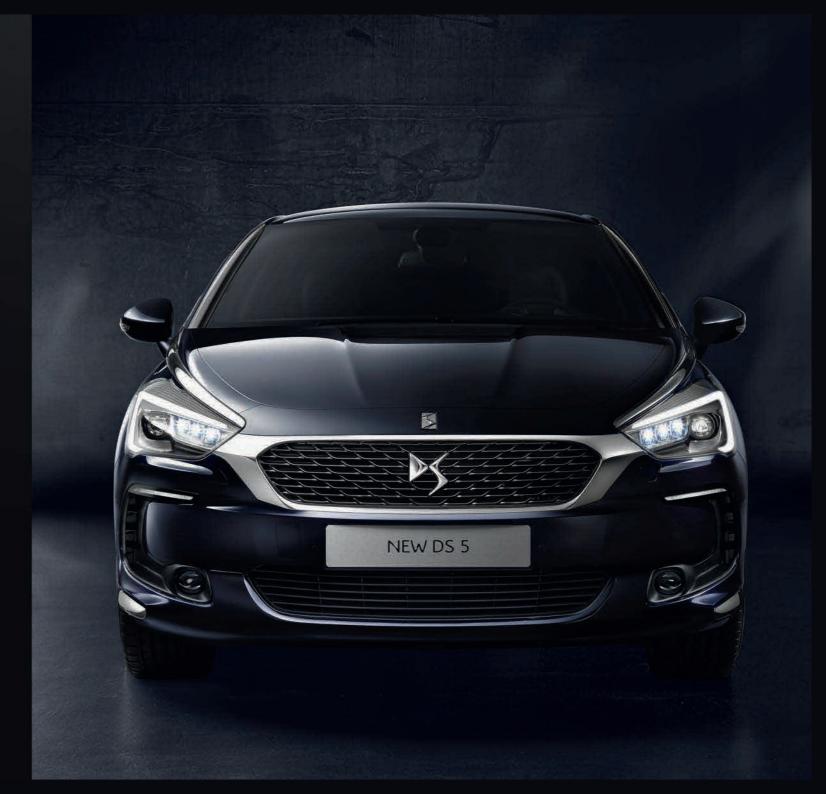

## A NEW FRONT FOR A NEW BRAND

The front end: a key feature on all premium vehicles! On the new DS 5, the front end gains character and prestige. The vertical grille proudly bears the DS Wings – emblem of the DS brand and a tribute to the original DS – along with the new DS LED Vision headlights.

Underlining the assertive looks of the front end, the hexagonal DS Wings grille gains a sculpted, graphic design that is truly unique. A chrome surround further enhances the elegant looks of the grille, which is extended by two wings of light inside the headlights.

## REFINEMENT AND ATTENTION TO DETAIL, KEY VALUES OF DS

The watchwords for DS are refinement and attention to detail, both on the outside and the inside.

Considerable thought has gone into every detail. This can be seen, for example, in the DS logo on the headlights, making the front end a unique creation.