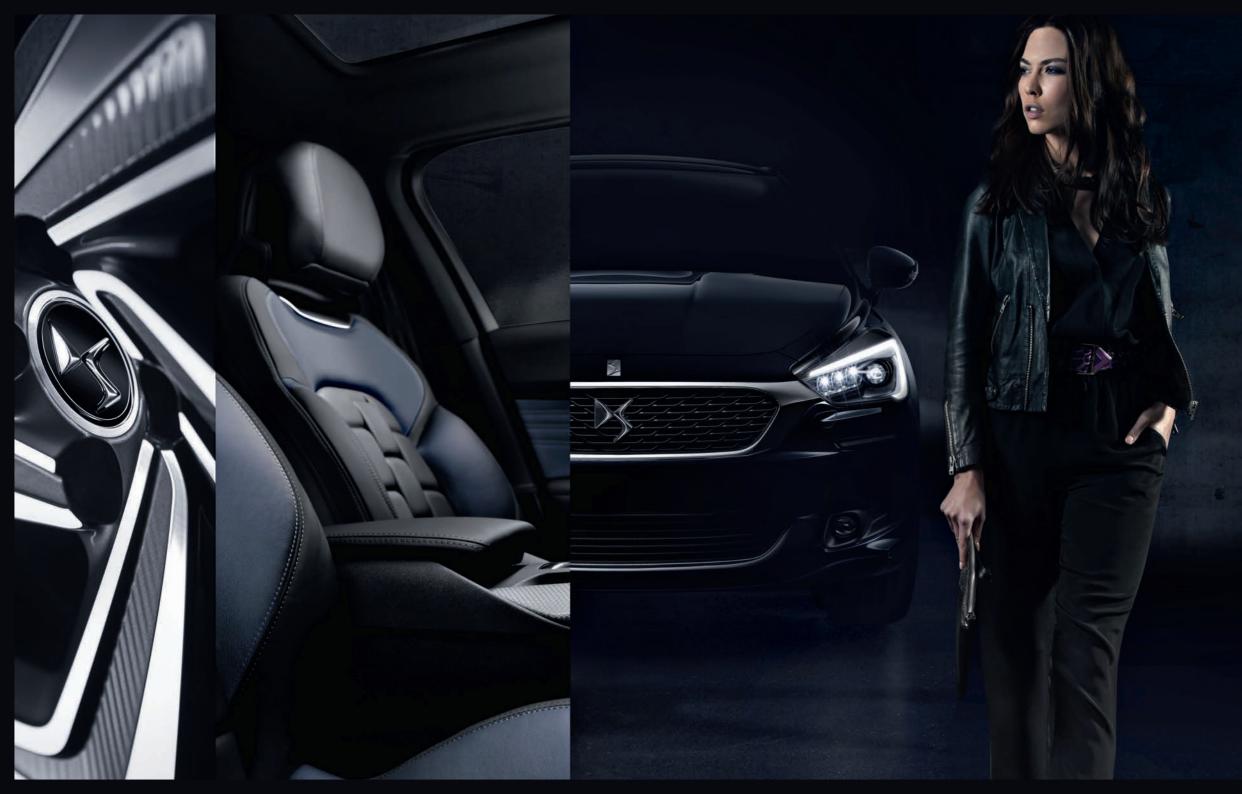

## A NEW FRONT FOR A NEW BRAND

The front end: a key feature on all premium vehicles! On the new DS 5, the front end gains character and prestige. The vertical grille proudly bears the DS Wings – emblem of the DS brand and a tribute to the original DS – along with the new DS LED Vision headlights.

Underlining the assertive looks of the front end, the hexagonal DS Wings grille gains a sculpted, graphic design that is truly unique. A chrome surround further enhances the elegant looks of the grille, which is extended by two wings of light inside the headlights.

## REFINEMENT AND ATTENTION TO DETAIL, KEY VALUES OF DS

The watchwords for DS are refinement and attention to detail, both on the outside and the inside.

Considerable thought has gone into every detail. This can be seen, for example, in the DS logo on the headlights, making the front end a unique creation.

For DS continuous attention to detail is also reflected in the use of authentic materials such as the chrome trim on the front grille and the premium interior leather trim.

The new DS 5 is one of the few cars to offer a choice of three types of leather, including full grain nappa leather and semi-aniline leather, one of the world's finest types of leather, rarely used in the automotive industry, showcased in a unique and exclusive way, as illustrated by the watch strap design of the leather seats.