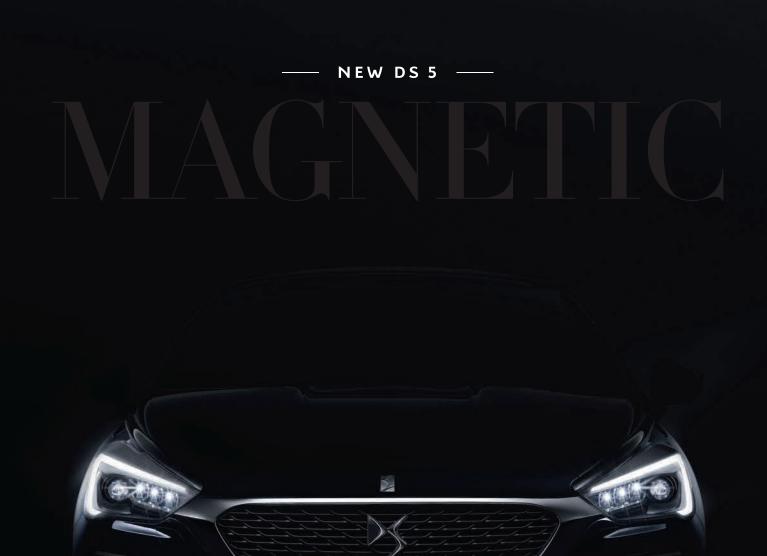

## NEW DS 5 THE SYMBOL OF THE DS BRAND

The new DS 5 encompasses avant-garde styling, combining dynamic comfort, refinement and attention to detail with the latest advanced technology. It embodies all the attributes of present and future DS vehicles. The DS flagship model introduces the brand identity and gains a new front end along with other qualities that make it a true DS!

## A NEW FRONT FOR A NEW BRAND

The front end: a key feature on all premium vehicles! On the new DS 5, the front end gains character and prestige. The vertical grille proudly bears the DS Wings – emblem of the DS brand and a tribute to the original DS – along with the new DS LED Vision headlights.

Underlining the assertive looks of the front end, the hexagonal DS Wings grille gains a sculpted, graphic design that is truly unique. A chrome surround further enhances the elegant looks of the grille, which is extended by two wings of light inside the headlights.