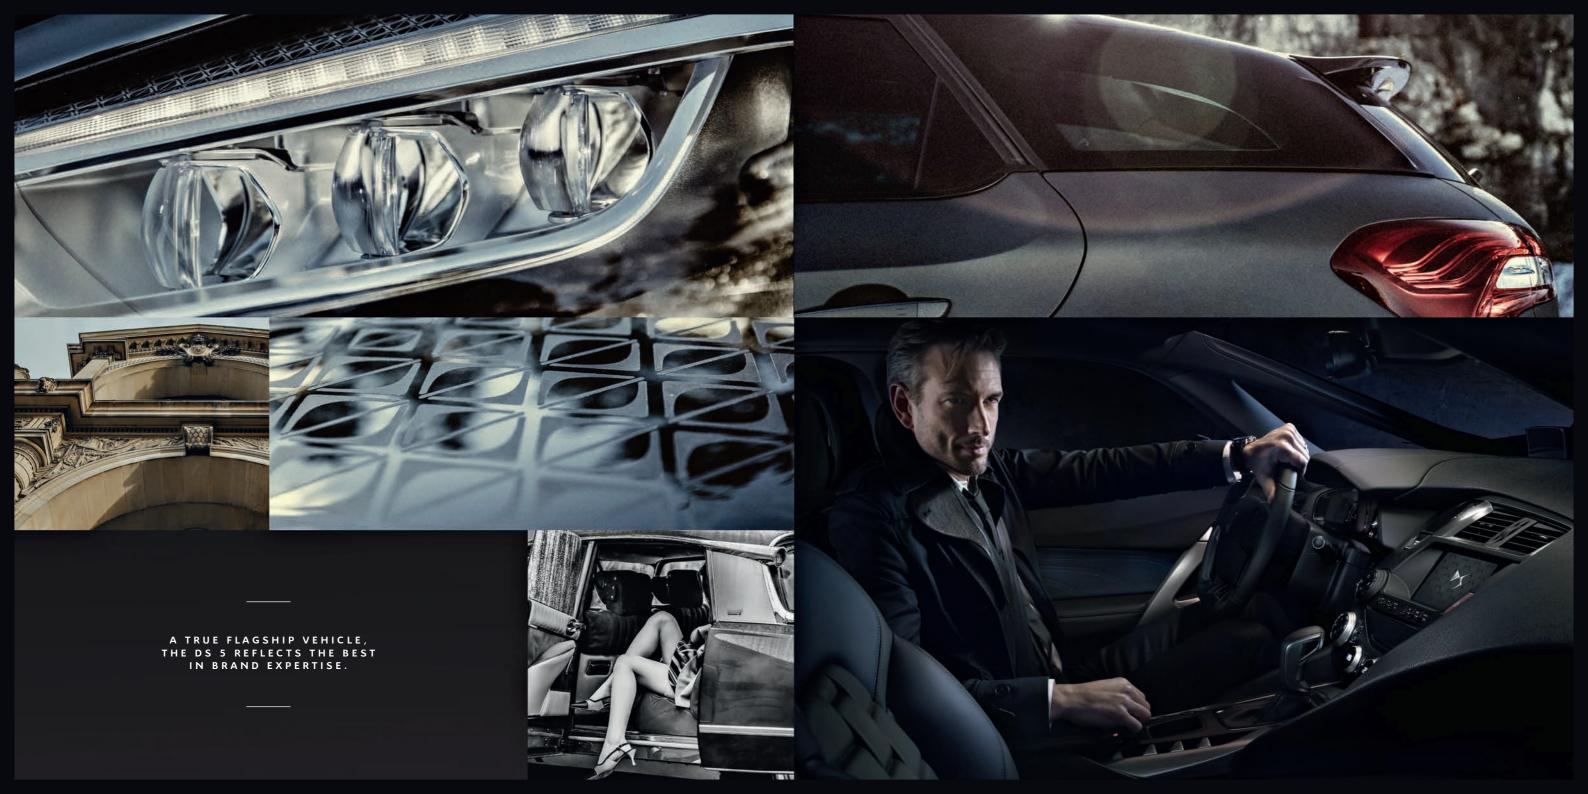

## REFINEMENT AND ATTENTION TO DETAIL, KEY VALUES OF DS

The watchwords for DS are refinement and attention to detail, both on the outside and the inside.

Considerable thought has gone into every detail. This can be seen, for example, in the DS logo on the headlights, making the front end a unique creation.

For DS continuous attention to detail is also reflected in the use of authentic materials such as the chrome trim on the front grille and the premium interior leather trim.

The new DS 5 is one of the few cars to offer a choice of three types of leather, including full grain nappa leather and semi-aniline leather, one of the world's finest types of leather, rarely used in the automotive industry, showcased in a unique and exclusive way, as illustrated by the watch strap design of the leather seats.

## A HIGH-TECH OBJECT

The interior of the new DS 5 brings to mind the world of aerospace design. The most symbolic feature is the cockpit roof. The main controls are grouped on two central consoles, one low and one overhead, with specially designed buttons, dials and toggle switches, inspired by the aerospace industry.

The new DS 5 continues the high-tech driving experience with a colour touchdrive interface. This new system provides easy access to all in-car functions from navigation to music. It also simplifies the interior layout. This latest-generation screen also includes new Mirror Screen technology. This function enables users to copy smartphone content in order to use all their apps safely.