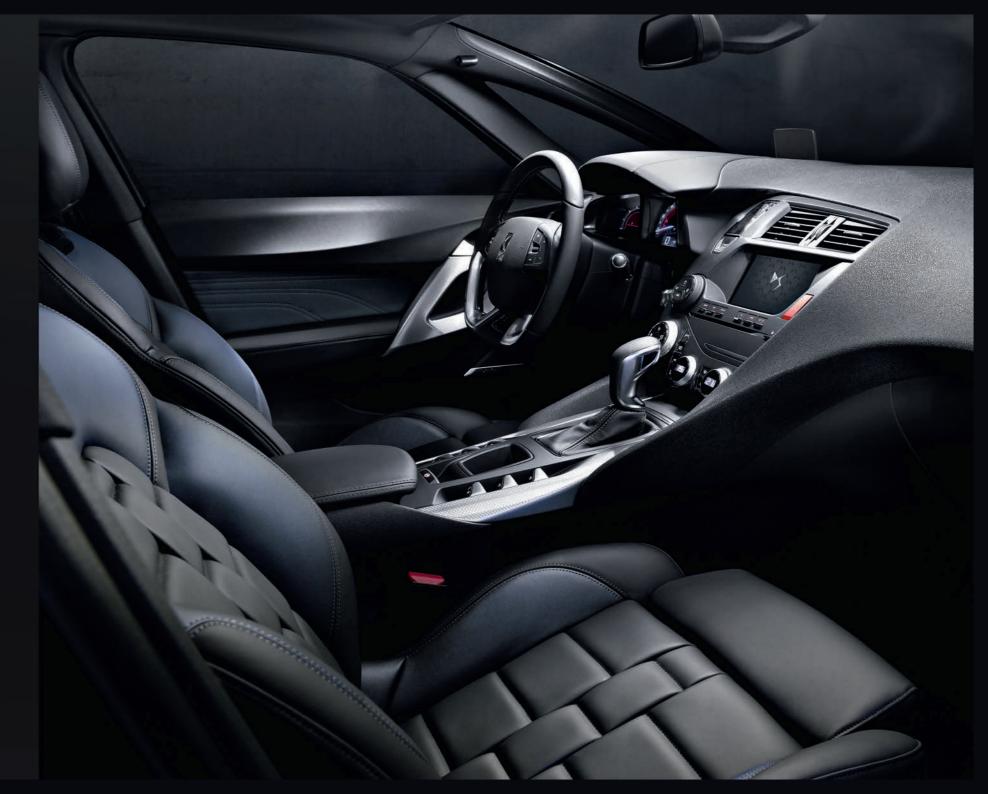

## REFINEMENT AND ATTENTION TO DETAIL, KEY VALUES OF DS

The watchwords for DS are refinement and attention to detail, both on the outside and the inside.

Considerable thought has gone into every detail. This can be seen, for example, in the DS logo on the headlights, making the front end a unique creation.

For DS continuous attention to detail is also reflected in the use of authentic materials such as the chrome trim on the front grille and the premium interior leather trim.

The new DS 5 is one of the few cars to offer a choice of three types of leather, including full grain nappa leather and semi-aniline leather, one of the world's finest types of leather, rarely used in the automotive industry, showcased in a unique and exclusive way, as illustrated by the watch strap design of the leather seats.

## A HIGH-TECH OBJECT

The interior of the new DS 5 brings to mind the world of aerospace design. The most symbolic feature is the cockpit roof. The main controls are grouped on two central consoles, one low and one overhead, with specially designed buttons, dials and toggle switches, inspired by the aerospace industry.

The new DS 5 continues the high-tech driving experience with a colour touchdrive interface. This new system provides easy access to all in-car functions from navigation to music. It also simplifies the interior layout. This latest-generation screen also includes new Mirror Screen technology. This function enables users to copy smartphone content in order to use all their apps safely.