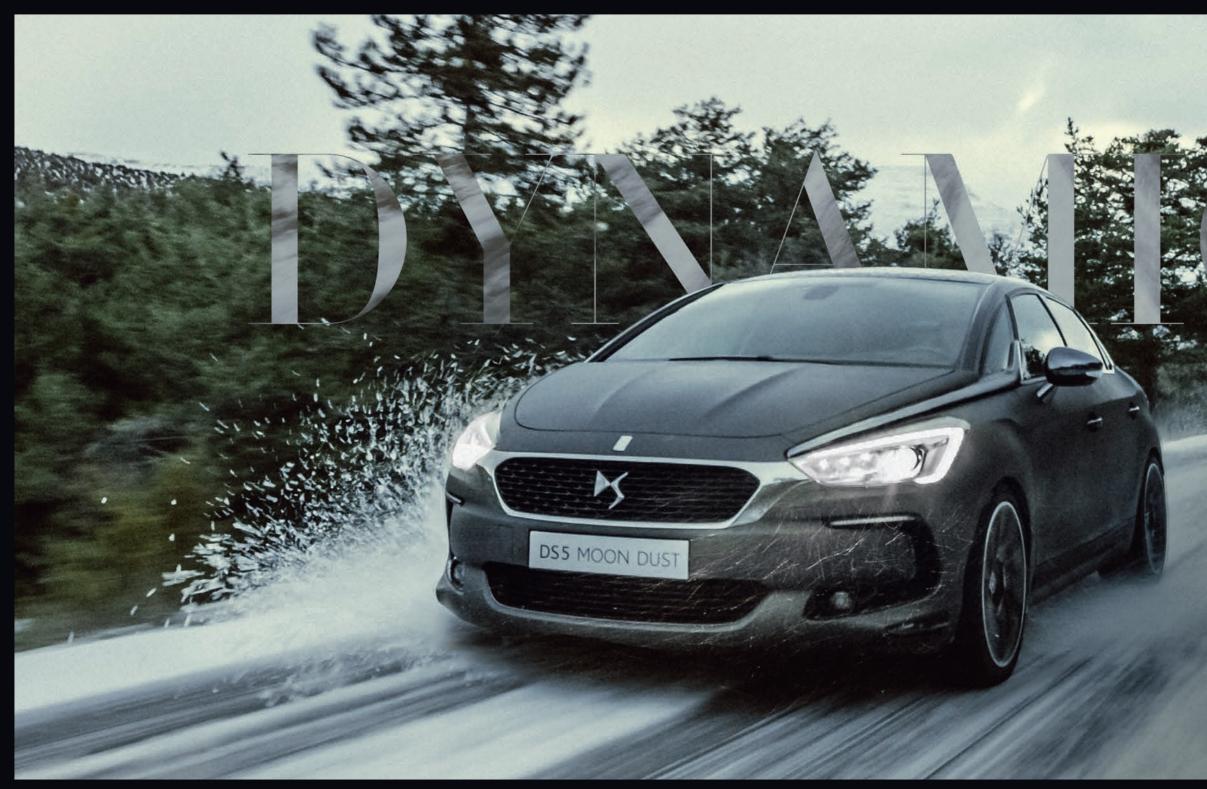

## DYNAMIC, RELAXED HANDLING

On the road the new DS 5 delivers a dynamic but relaxing drive. The shock absorbers benefit from PLV (preloaded linear valve) technology. This technology allows DS 5 to absorb bumps and dips in the road, resulting in a smoother and more comfortable ride.