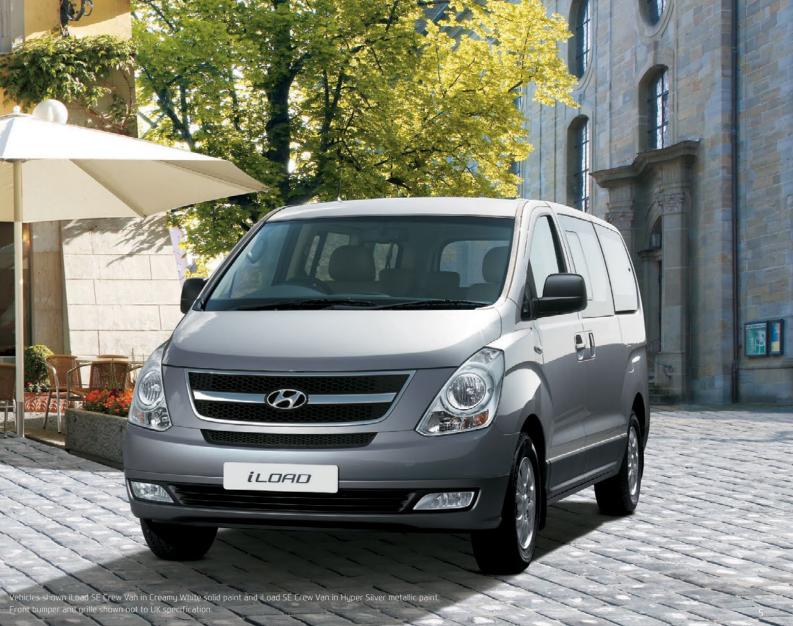

## COLOURS & UPHOLSTERY

Creamy White – Solid

Hyper Silver – Metallic

Timeless Black – Mica

Cloth Seat Trim

Front bumper and grille shown not to UK specification.