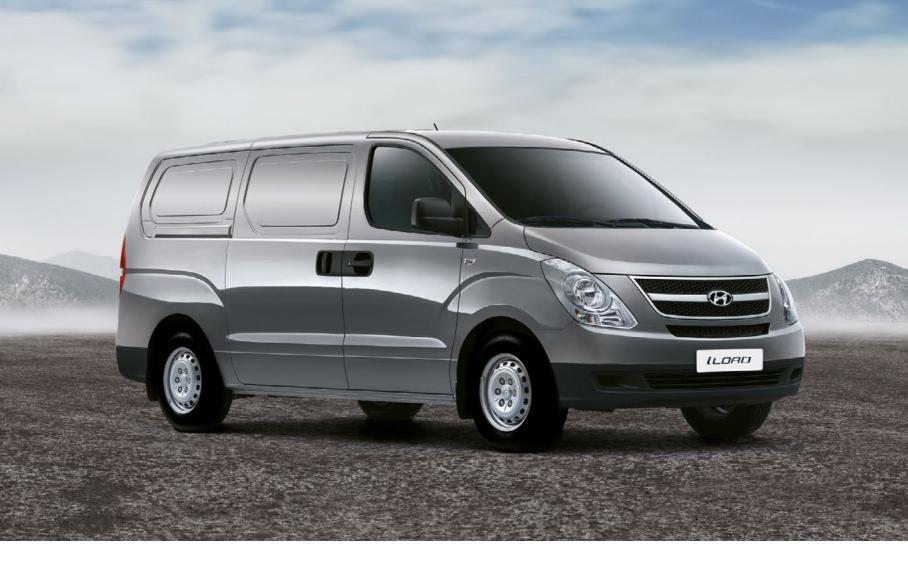

# THE PERFECT BUSINESS PARTNER

The Hyundai iLoad is your ideal business partner with style and quality built-in. The rear wheel drive iLoad comes with a 2.5 CRDi engine which meets the latest Euro V standards, not to mention high levels of specification. As standard it includes electric front windows, driver's and front passenger's airbag and central locking. At its heart the iLoad is a workhorse, so twin sliding side doors and double 180° opening rear doors provide easy access, whatever you're carrying. In addition, iLoad's 343Nm of torque ensures it is able to carry heavy loads whilst maintaining driveability and performance. In addition to the versatile Panel Van, iLoad is also available as a Crew Van, allowing you to transport people and cargo in one effortless journey. The iLoad Panel Van's 4.3m<sup>3</sup> load volume and strengthened chassis can carry loads up to 1,062kg. With six seats as standard, the iLoad Crew Van can handle loads up to 1,059kg, with a 2.5m<sup>3</sup> load capacity.