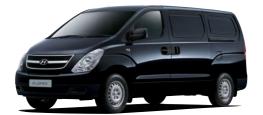

## HYUNDAI iload

# THE PERFECT BUSINESS PARTNER

The Hyundai iLoad is your ideal business partner with style and quality built-in. The rear wheel drive iLoad comes with a 2.5 CRDi engine which meets the latest Euro V standards, not to mention high levels of specification. As standard it includes electric front windows, driver's and front passenger's airbag and central locking. At its heart the iLoad is a workhorse, so twin sliding side doors and double 180° opening rear doors provide easy access, whatever you're carrying. In addition, iLoad's 343Nm of torque ensures it is able to carry heavy loads whilst maintaining driveability and performance. In addition to the versatile Panel Van, iLoad is also available as a Crew Van, allowing you to transport people and cargo in one effortless journey. The iLoad Panel Van's 4.3m<sup>3</sup> load volume and strengthened chassis can carry loads up to 1,062kg. With six seats as standard, the iLoad Crew Van can handle loads up to 1,059kg, with a 2.5m<sup>3</sup> load capacity.