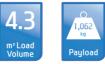

# THE PERFECT BUSINESS PARTNER

The Hyundai iLoad is your ideal business partner with style and quality built-in. The rear wheel drive iLoad comes with a 2.5 CRDi engine which meets the latest Euro V standards, not to mention high levels of specification. As standard it includes electric front windows, driver's and front passenger's airbag and central locking. At its heart the iLoad is a workhorse, so twin sliding side doors and double 180° opening rear doors provide easy access, whatever you're carrying. In addition, iLoad's 343Nm of torque ensures it is able to carry heavy loads whilst maintaining driveability and performance. In addition to the versatile Panel Van, iLoad is also available as a Crew Van, allowing you to transport people and cargo in one effortless journey. The iLoad Panel Van's 4.3m<sup>3</sup> load volume and strengthened chassis can carry loads up to 1,062kg. With six seats as standard, the iLoad Crew Van can handle loads up to 1,059kg, with a 2.5m<sup>3</sup> load capacity.