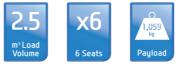

# THE PERFECT BUSINESS PARTNER

The Hyundai iLoad is your ideal business partner with style and quality built-in. The rear wheel drive iLoad comes with a 2.5 CRDi engine which meets the latest Euro V standards, not to mention high levels of specification. As standard it includes electric front windows, driver's and front passenger's airbag and central locking. At its heart the iLoad is a workhorse, so twin sliding side doors and double 180° opening rear doors provide easy access, whatever you're carrying. In addition, iLoad's 343Nm of torque ensures it is able to carry heavy loads whilst maintaining driveability and performance. In addition to the versatile Panel Van, iLoad is also available as a Crew Van, allowing you to transport people and cargo in one effortless journey. The iLoad Panel Van's 4.3m<sup>3</sup> load volume and strengthened chassis can carry loads up to 1,062kg. With six seats as standard, the iLoad Crew Van can handle loads up to 1,059kg, with a 2.5m<sup>3</sup> load capacity.