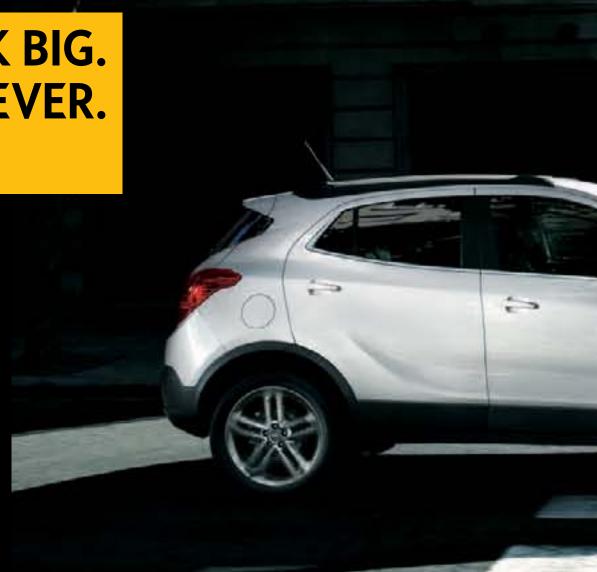

## THINK BIG. RIDE CLEVER.

The Opel Mokka is no ordinary SUV. It's more compact, more agile and more economical. Like a full-on off-roader, only much smarter. It's packed with German-carmaker quality and clever ideas. What's more, you can add innovative options like the fully integrated FlexFix® bike carrier system and 4x4 All Wheel Drive. The big wheels and bold stance show the Mokka's ready to rough it. But no matter how rough things get, forward-thinking Opel engineering ensures it's a smooth operator.

# AGILITY MEETS UTILITY.

The Mokka looks big and inside it is. On the outside, it's compact enough to be nimble in traffic. The muscular, sporty design is also lightweight, so it saves a bundle on fuel bills and emissions. There's ample storage in the cabin and plenty of space behind the back seats, which you can split 60/40 to stretch out the boot. Practical, versatile and more convenient all-round, the Mokka is streets ahead of a conventional SUV.