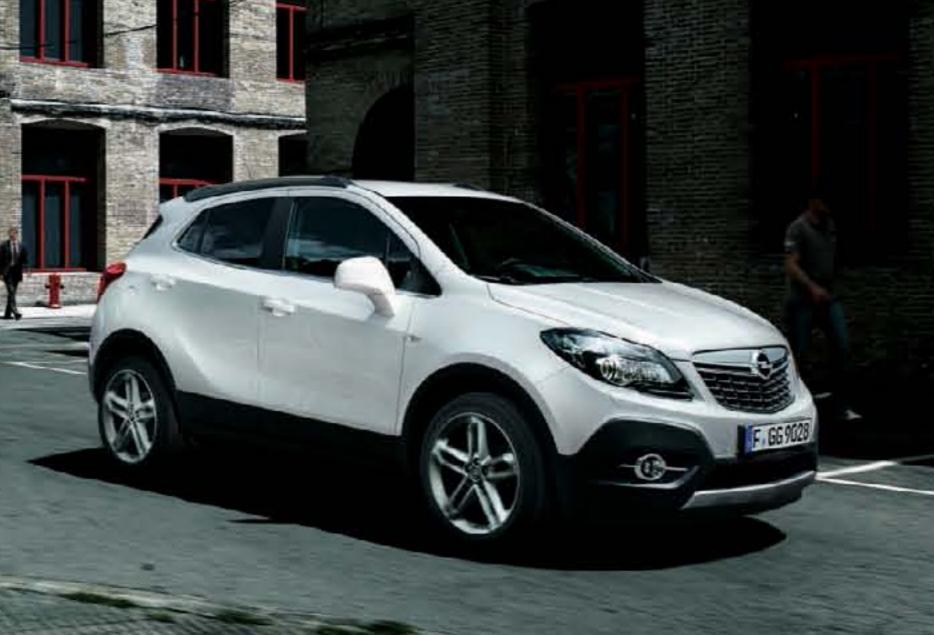

## THINK BIG. RIDE CLEVER.

The Opel Mokka is no ordinary SUV. It's more compact, more agile and more economical. Like a full-on off-roader, only much smarter. It's packed with German-carmaker quality and clever ideas. What's more, you can add innovative options like the fully integrated FlexFix® bike carrier system and 4x4 All Wheel Drive. The big wheels and bold stance show the Mokka's ready to rough it. But no matter how rough things get, forward-thinking Opel engineering ensures it's a smooth operator.

## OUTSTANDING BY NATURE.

If you want to ride tall in a compact car, you have to think different. Think bigger. Think Mokka. This innovative new Opel combines the high ride, sporty looks and guts of an SUV with the efficiency and dynamic handling of a compact car. The Mokka puts cutting-edge Opel design and technology right in your hands – and a sense of adventure back in your everyday drive.