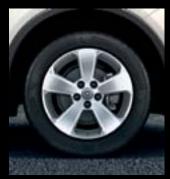

## RIMS AND WHEELS.

The Mokka is smooth under the bonnet, but the big wheels and strong styling are 100 % SUV.

16" steel wheel. 6,5 J x 16", tyres 205/70 R16. (RRY, standard on Essentia.)

17"5-spoke alloys in Sterling Silver. 6,5 J x 17", tyres 215/60 R17. (WQX, standard on Enjoy.)