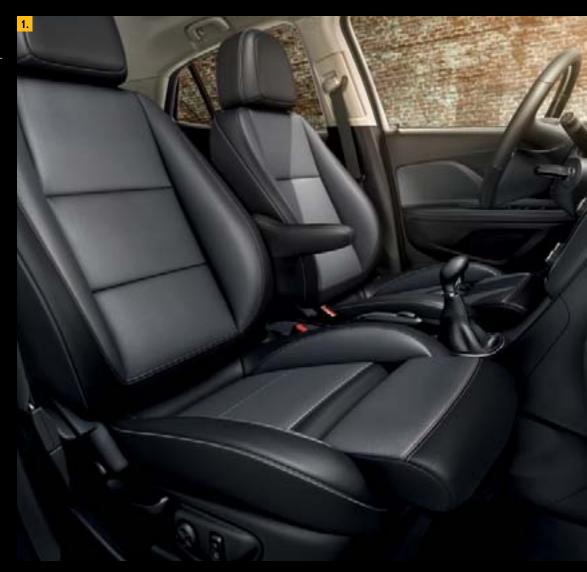

#### 1. Inside it's all about ergonomics.

There's a comfortable four-way adjustable driver's seat and two glove boxes, plus the Cruise Control switches are mounted in easy reach on the steering wheel. Smart design like this makes the Mokka a pleasure to drive.

- 2. Daytime Running Lights (DRL). DRL stay on all day, which makes your SUV more visible and driving safer. They also use a lot less energy than traditional headlights on low beam.
- 3. 60/40 split rear seats. This versatile design gives you the flexibility to fold down part of the back seat and expand the boot to take a long load. You still have room for one or two back-seat passengers.