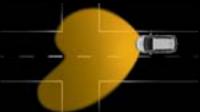

Adverse Weather Light (up to 70 km/h). Activated by wipers or a rain sensor, this setting improves vision in wet weather.

High Beam with Assist (over 40 km/h).

AFL+ automatically switches from high to low beam when it detects traffic ahead – and back to high when the road is clear.

Dynamic Curve Light (any speed).

The headlights turn into the curve by up to 15°. Activated by steering angle and speed.

Static Cornering Light (up to 40 km/h, also works in reverse). Throws light 90° to the left or right, so you can see better what's ground the corner.