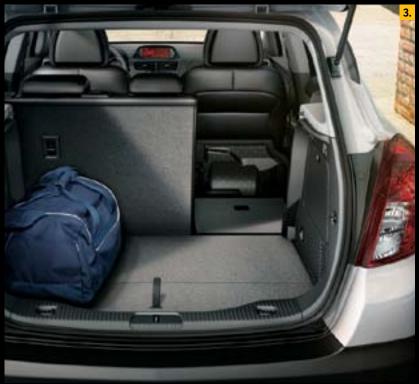

# AGILITY MEETS UTILITY.

The Mokka looks big and inside it is. On the outside, it's compact enough to be nimble in traffic. The muscular, sporty design is also lightweight, so it saves a bundle on fuel bills and emissions. There's ample storage in the cabin and plenty of space behind the back seats, which you can split 60/40 to stretch out the boot. Practical, versatile and more convenient all-round, the Mokka is streets ahead of a conventional SUV.

- 2. Daytime Running Lights (DRL). DRL stay on all day, which makes your SUV more visible and driving safer. They also use a lot less energy than traditional headlights on low beam.
- 3. 60/40 split rear seats. This versatile design gives you the flexibility to fold down part of the back seat and expand the boot to take a long load. You still have room for one or two back-seat passengers.