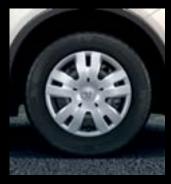

## RIMS AND WHEELS.

The Mokka is smooth under the bonnet, but the big wheels and strong styling are 100 % SUV.

16" steel wheel. 6,5 J x 16", tyres 205/70 R16. (RRY, standard on Essentia.)

17"5-spoke alloys in Sterling Silver. 6,5 J x 17", tyres 215/60 R17. (WQX, standard on Enjoy.)