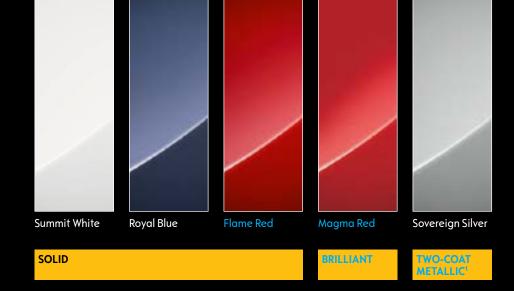

# PAINTS AND COLOURS.

If you like dirt on your car or prefer the Sunday morning polish, the colours we offer will go well with both. The Mokka comes in a range of body colours that suit whatever you like to do.

|                                    | SSENTIA ENJOY                        |                                                   |                                             | DRIVE                      |                                                   |                                           | COSMO                                                                                    |                                                                                 |                                                                                                    |                                                      |
|------------------------------------|--------------------------------------|---------------------------------------------------|---------------------------------------------|----------------------------|---------------------------------------------------|-------------------------------------------|------------------------------------------------------------------------------------------|---------------------------------------------------------------------------------|----------------------------------------------------------------------------------------------------|------------------------------------------------------|
| Trims                              |                                      |                                                   |                                             |                            |                                                   |                                           |                                                                                          |                                                                                 |                                                                                                    |                                                      |
|                                    | Line Drive/<br>Atlantis<br>Jet Black | Line Drive/<br>Atlantis <sup>2</sup><br>Jet Black | Leather³/<br>Morrocana⁴   11.5<br>Jet Black | Wega/Atlantis<br>Jet Black | Line Drive/<br>Atlantis <sup>2</sup><br>Jet Black | Leather³/<br>Morrocana⁴ I¹.5<br>Jet Black | Lighthouse/<br>Atlantis & Morro-<br>cana <sup>4</sup> I<br>Dark Galvanized/<br>Jet Black | Lighthouse/<br>Atlantis & Morro-<br>cana <sup>4</sup> II<br>Saddle Up/<br>Cocoa | Leather <sup>3</sup> /<br>Morrocana <sup>4</sup> I <sup>1,5</sup><br>Dark Galvanized/<br>Jet Black | Leather³/<br>Morrocana⁴ II¹.⁵<br>Saddle Up/<br>Cocoa |
| Décor mouldings                    |                                      |                                                   |                                             |                            |                                                   |                                           |                                                                                          |                                                                                 |                                                                                                    |                                                      |
| Liquid Platinum                    | •                                    | •                                                 | •                                           | •                          | •                                                 | •                                         | -                                                                                        | -                                                                               | -                                                                                                  | -                                                    |
| Cool Tungsten Brush                | -                                    | -                                                 | -                                           | _                          | -                                                 | -                                         | •                                                                                        | -                                                                               | •                                                                                                  | -                                                    |
| Sepia Bronze                       | -                                    | -                                                 | -                                           | _                          | _                                                 | -                                         | -                                                                                        | •                                                                               | -                                                                                                  | •                                                    |
| Solid body colours                 |                                      |                                                   |                                             |                            |                                                   |                                           |                                                                                          |                                                                                 |                                                                                                    |                                                      |
| Summit White                       | •                                    | •                                                 | •                                           | •                          | •                                                 | •                                         | •                                                                                        | •                                                                               | •                                                                                                  | •                                                    |
| Royal Blue                         | •                                    | •                                                 | •                                           | •                          | •                                                 | •                                         | •                                                                                        | -                                                                               | •                                                                                                  | -                                                    |
| Flame Red                          | •                                    | •                                                 | •                                           | •                          | •                                                 | •                                         | •                                                                                        | -                                                                               | •                                                                                                  | _                                                    |
| Brilliant body colour <sup>1</sup> |                                      |                                                   |                                             |                            |                                                   |                                           |                                                                                          |                                                                                 |                                                                                                    |                                                      |
| Magma Red                          | •                                    | •                                                 | •                                           | •                          | •                                                 | •                                         | •                                                                                        | _                                                                               | •                                                                                                  | _                                                    |
| Two-coat metallic body colours     | s <sup>1</sup>                       |                                                   |                                             |                            |                                                   |                                           |                                                                                          |                                                                                 |                                                                                                    |                                                      |
| Sovereign Silver                   | •                                    | •                                                 | •                                           | •                          | •                                                 | •                                         | •                                                                                        | •                                                                               | •                                                                                                  | •                                                    |
| Carbon Flash                       | •                                    | •                                                 | •                                           | •                          | •                                                 | •                                         | •                                                                                        | •                                                                               | •                                                                                                  | •                                                    |
| Boracay Blue                       | •                                    | •                                                 | •                                           | •                          | •                                                 | •                                         | •                                                                                        | -                                                                               | •                                                                                                  | -                                                    |
| Velvet Red                         | •                                    | •                                                 | •                                           | •                          | •                                                 | •                                         | •                                                                                        | ı                                                                               | •                                                                                                  | -                                                    |
| Satin Steel Grey                   | •                                    | •                                                 | •                                           | •                          | •                                                 | •                                         | •                                                                                        | •                                                                               | •                                                                                                  | •                                                    |
| Orange Rock                        | •                                    | •                                                 | •                                           | •                          | •                                                 | •                                         | •                                                                                        | •                                                                               | •                                                                                                  | •                                                    |
| Deep Espresso Brown                | •                                    | •                                                 | •                                           | •                          | •                                                 | •                                         | •                                                                                        | •                                                                               | •                                                                                                  | •                                                    |
| Two-coat pearl-effect body co      | olours1                              |                                                   |                                             |                            |                                                   |                                           |                                                                                          |                                                                                 |                                                                                                    |                                                      |
| Asteroid Grey                      | •                                    | •                                                 | •                                           | •                          | •                                                 | •                                         | •                                                                                        | •                                                                               | •                                                                                                  | •                                                    |
| Dark Sea Blue                      | •                                    | •                                                 | •                                           | •                          | •                                                 | •                                         | •                                                                                        | 1                                                                               | •                                                                                                  | _                                                    |
| Three-coat pearl-effect body       | colour <sup>1</sup>                  |                                                   |                                             |                            |                                                   |                                           |                                                                                          |                                                                                 |                                                                                                    |                                                      |
| Snow Flake White                   | •                                    | •                                                 | •                                           | •                          | •                                                 | •                                         | •                                                                                        | •                                                                               | •                                                                                                  | •                                                    |