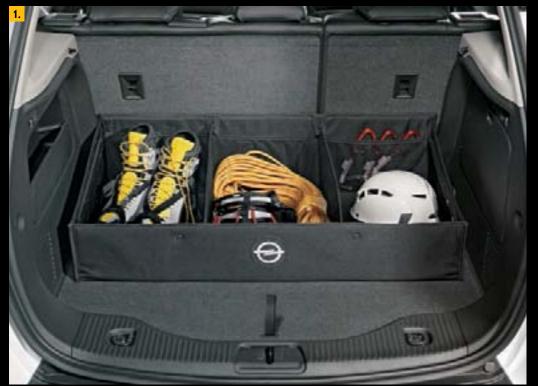

1. Cargo organizer, collapsible. This soft cargo tray is perfect for organizing and securing sports equipment, tools or miscellaneous items. When not in use, it can be folded flat for compact storage.