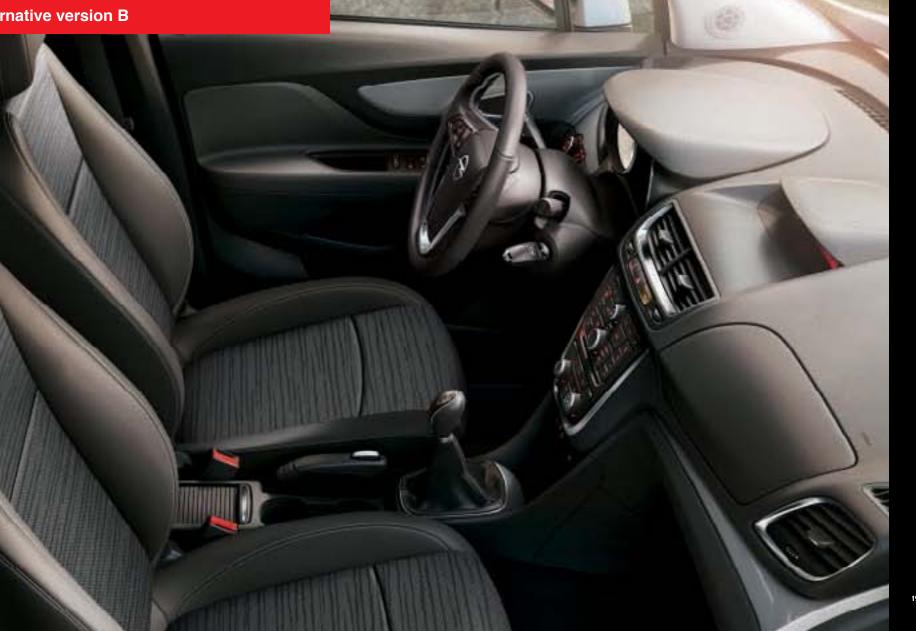

<sup>&</sup>lt;sup>1</sup>The Allianz Genius 2010 safety prize, awarded by German insurer Allianz for technology that makes driving safer by reducing the frequency and severity of road accidents.

The Mokka's interior is a real eye-opener. And a leg stretcher, too. It seats five with no fuss and the extra height ensures a commanding view. There are four distinct lines to choose from – the Essentia, the Enjoy, the drive! and the top-of-the-line Cosmo shown here. You can equip them all with cutting-edge Opel technology options and accessories, just like a full-on SUV.