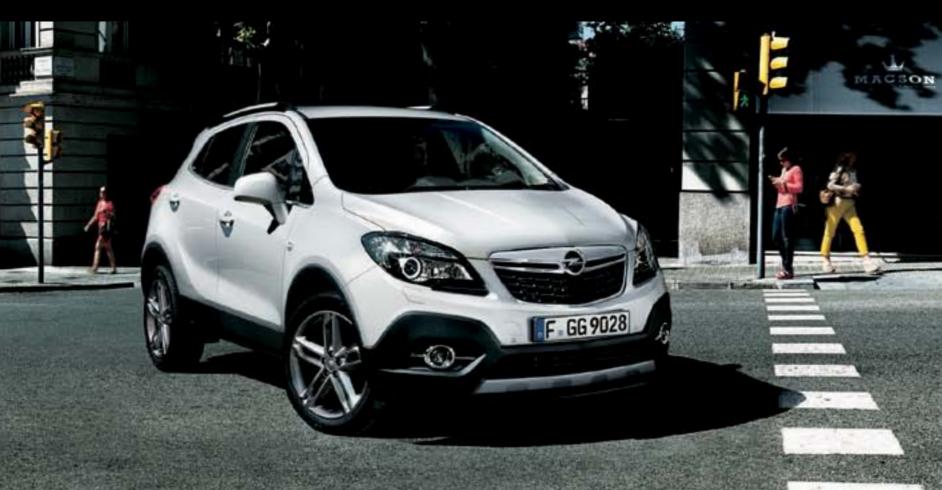

## OUTSTANDING BY NATURE.

If you want to ride tall in a compact car, you have to think different. Think bigger. Think Mokka. This innovative new Opel combines the high ride, sporty looks and guts of an SUV with the efficiency and dynamic handling of a compact car. The Mokka puts cutting-edge Opel design and technology right in your hands – and a sense of adventure back in your everyday drive.

## THINK BIG. RIDE CLEVER.

The Opel Mokka is no ordinary SUV. It's more compact, more agile and more economical. Like a full-on off-roader, only much smarter. It's packed with German-carmaker quality and clever ideas. What's more, you can add innovative options like the fully integrated FlexFix® bike carrier system and 4x4 All Wheel Drive. The big wheels and bold stance show the Mokka's ready to rough it. But no matter how rough things get, forward-thinking Opel engineering ensures it's a smooth operator.

# AGILITY MEETS UTILITY.

The Mokka looks big and inside it is. On the outside, it's compact enough to be nimble in traffic. The muscular, sporty design is also lightweight, so it saves a bundle on fuel bills and emissions. There's ample storage in the cabin and plenty of space behind the back seats, which you can split 60/40 to stretch out the boot. Practical, versatile and more convenient all-round, the Mokka is streets ahead of a conventional SUV.