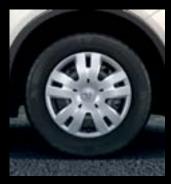

## RIMS AND WHEELS.

The Mokka is smooth under the bonnet, but the big wheels and strong styling are 100 % SUV.

16" steel wheel. 6,5 J x 16", tyres 205/70 R16. (RRY, standard on Essentia.)

17"5-spoke alloys in Sterling Silver. 6,5 J x 17", tyres 215/60 R17. (WQX, standard on Enjoy.)