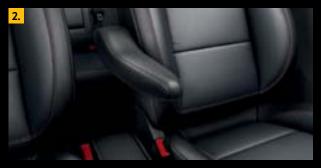

1. Ergonomically designed (AGR) seats. The ideal choice for long-distance drivers, these optional seats are specially designed to give extra support to the most sensitive areas of your legs and back.

- **2. Driver's seat armrest.** This practical armrest supports your elbow just where you need it and adds comfort to your ride.
- 3. Rear View Camera (RVC). The optional RVC helps you get a clear view of the area behind the car when you reverse. Looking forward at your display instead of backwards makes parking much more comfortable.