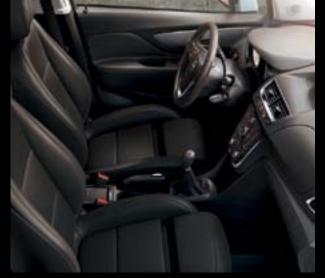

<sup>&</sup>lt;sup>1</sup>The Allianz Genius 2010 safety prize, awarded by German insurer Allianz for technology that makes driving safer by reducing the frequency and severity of road accidents.

The Mokka's interior is a real eye-opener. And a leg stretcher, too. It seats five with no fuss and the extra height ensures a commanding view. There are four distinct lines to choose from – the Essentia, the Enjoy, the drive! and the top-of-the-line Cosmo shown here. You can equip them all with cutting-edge Opel technology options and accessories, just like a full-on SUV.

#### 1. Inside it's all about ergonomics.

There's a comfortable four-way adjustable driver's seat and two glove boxes, plus the Cruise Control switches are mounted in easy reach on the steering wheel. Smart design like this makes the Mokka a pleasure to drive.

- 2. Daytime Running Lights (DRL). DRL stay on all day, which makes your SUV more visible and driving safer. They also use a lot less energy than traditional headlights on low beam.
- 3. 60/40 split rear seats. This versatile design gives you the flexibility to fold down part of the back seat and expand the boot to take a long load. You still have room for one or two back-seat passengers.