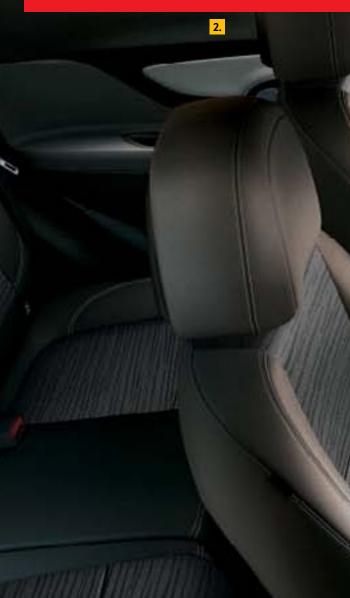

1. Ergonomically designed (AGR) seats. The ideal choice for long-distance drivers, these optional seats are specially designed to give extra support to the most sensitive areas of your legs and back.

- **2. Driver's seat armrest.** This practical armrest supports your elbow just where you need it and adds comfort to your ride.
- 3. Rear View Camera (RVC). The optional RVC helps you get a clear view of the area behind the car when you reverse. Looking forward at your display instead of backwards makes parking much more comfortable.