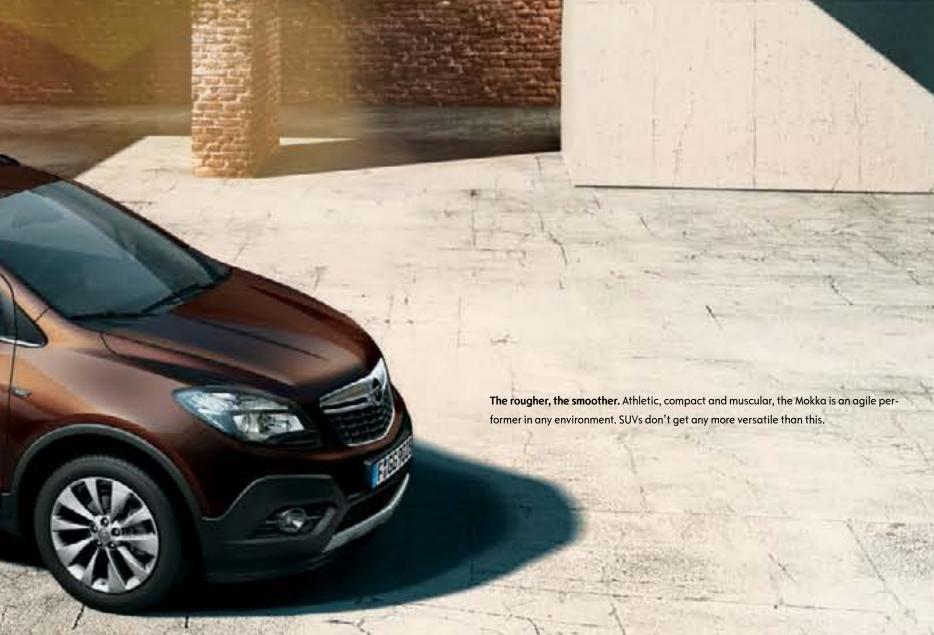

## THINK BIG. RIDE CLEVER.

The Opel Mokka is no ordinary SUV. It's more compact, more agile and more economical. Like a full-on off-roader, only much smarter. It's packed with German-carmaker quality and clever ideas. What's more, you can add innovative options like the fully integrated FlexFix® bike carrier system and 4x4 All Wheel Drive. The big wheels and bold stance show the Mokka's ready to rough it. But no matter how rough things get, forward-thinking Opel engineering ensures it's a smooth operator.

# AGILITY MEETS UTILITY.

The Mokka looks big and inside it is. On the outside, it's compact enough to be nimble in traffic. The muscular, sporty design is also lightweight, so it saves a bundle on fuel bills and emissions. There's ample storage in the cabin and plenty of space behind the back seats, which you can split 60/40 to stretch out the boot. Practical, versatile and more convenient all-round, the Mokka is streets ahead of a conventional SUV.