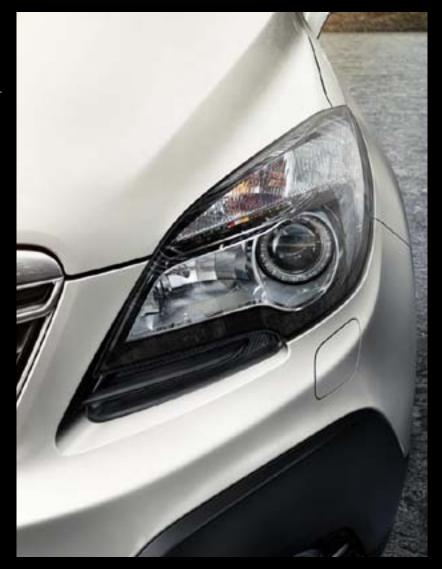

### > SEE FURTHER. DRIVE SAFER.

Sophisticated driver aids set the Mokka apart. It's the first car in its category to offer adaptive bi-xenon headlights, in the shape of Opel's award-winning Adaptive Forward Lighting (AFL+)¹. AFL+ makes driving at night just as comfortable as driving in the daytime. It uses a forward-mounted camera to improve visibility and safety by automatically adjusting the direction and strength of your headlights to suit different speeds, manoeuvres, weather conditions and traffic situations.