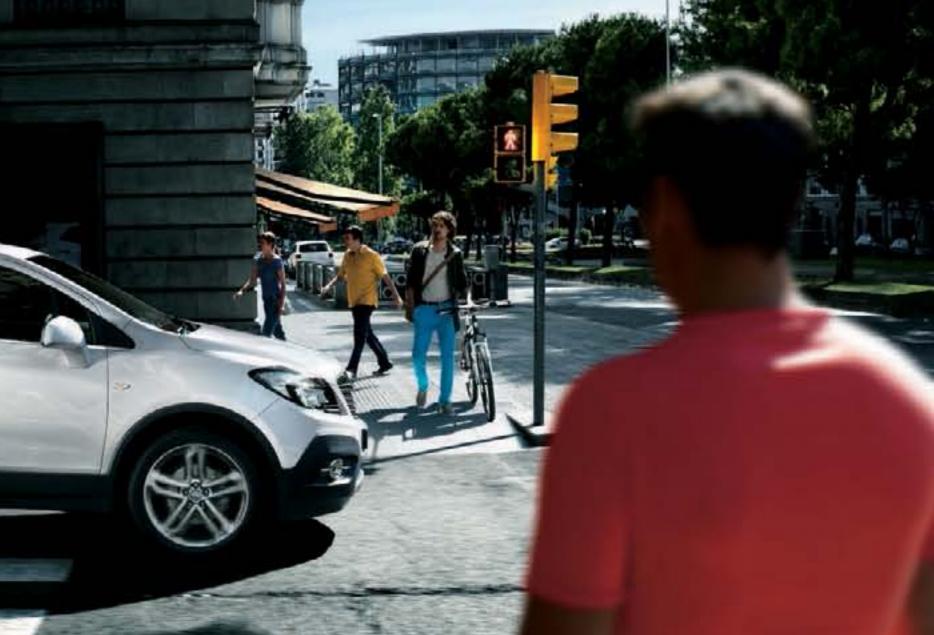

# INTELLIGENCE IS ALWAYS ATTRACTIVE.

The Mokka has the brains to go with the muscle. It's full of intelligent ideas that make driving more fun and life more laid-back. Some of the safety options are world class, like the enhanced Opel Eye front camera and award-winning Adaptive Forward Lighting Plus (AFL+)¹. The Mokka also has the technology to deliver superior ride and handling. From speed-sensitive steering to advanced Electronic Stability Program, common sense comes standard with this SUV.

### > SEE FURTHER. DRIVE SAFER.

Sophisticated driver aids set the Mokka apart. It's the first car in its category to offer adaptive bi-xenon headlights, in the shape of Opel's award-winning Adaptive Forward Lighting (AFL+)¹. AFL+ makes driving at night just as comfortable as driving in the daytime. It uses a forward-mounted camera to improve visibility and safety by automatically adjusting the direction and strength of your headlights to suit different speeds, manoeuvres, weather conditions and traffic situations.

### > SUV, AS IN SAFER UTILITY VEHICLE.

From a steep descent off-road to a fast commute in a cloudburst at dusk, the Mokka can handle them all. In addition to built-in advanced ESP®Plus with Hill Start Assist and Hill Descent Control on 4x4 All Wheel Drive versions, intelligent driver-aid options like the Opel Eye camera¹ help keep your SUV on the straight and narrow.

The Opel Eye¹ is a special, optional camera mounted at the top of the Mokka's windscreen, that scans the road ahead and relays what it sees to advanced technologies like Lane Departure Warning, Forward Collision Alert and Traffic Sign Assistant.