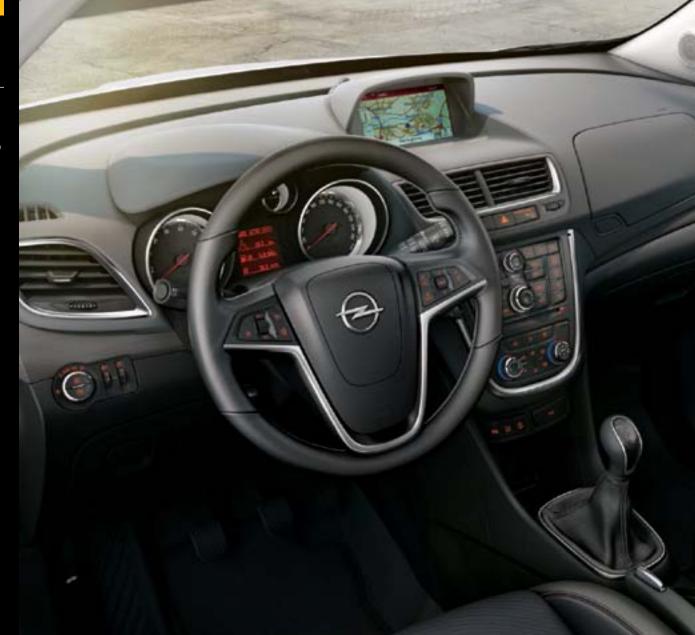

#### 1. Inside it's all about ergonomics.

There's a comfortable four-way adjustable driver's seat and two glove boxes, plus the Cruise Control switches are mounted in easy reach on the steering wheel. Smart design like this makes the Mokka a pleasure to drive.

- 2. Daytime Running Lights (DRL). DRL stay on all day, which makes your SUV more visible and driving safer. They also use a lot less energy than traditional headlights on low beam.
- 3. 60/40 split rear seats. This versatile design gives you the flexibility to fold down part of the back seat and expand the boot to take a long load. You still have room for one or two back-seat passengers.