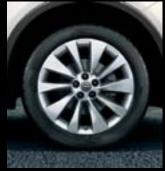

18"5-spoke alloys in Sterling Silver. 7 J x 18", tyres 215/55 R18. (RV6, standard on drive!, option on Enjoy.)

Silver. 7 J x 18", tyres 215/55 R18. (RV8, standard on Cosmo.)

19"5-spoke alloys in Sterling Silver. 7 J x 19", tyres 225/45 R 19. (RT7, option on Enjoy and Cosmo.)