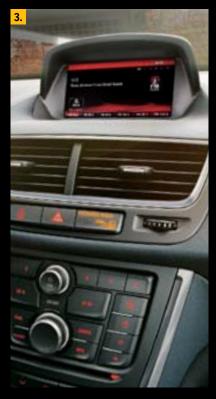

#### HIGH TECH ON TAP.

The Mokka is robust and ready to rock. But it still has all the technology you need to keep entertained and in touch. Your advanced infotainment options range from Bluetooth® and Voice Control capability for universal hands-free phone kits to the latest multi-feature sat nav systems.

1. Navi 950 Europe IntelliLink. The state-of-the-art Navi 950 Europe IntelliLink features a 7" colour display with bird's eye view in 3D and steering wheel control. The navigation software for more than 30 European countries and a comprehensive travel guide with pictures is stored in the internal memory for fast access. Navigation can be started by one-shot destination entry via Voice Control. It has a CD drive for audio files and voice recognition also for phone, radio and CD/USB. You can hook up external devices via aux-in or USB – for example to upload your favourite photo as a screen saver – and the sound is clear as a bell. IntelliLink integrates your smartphone into the infotainment system, the pre-installed Gracenote® software identifies and manages your audio files for perfect enjoyment.

- 2. CD 400 and CD 450. The range of refined audio systems starts with the CD 400. Its double tuner ensures optimal Traffic Message Channel (TMC) functionality. 4 x 20 Watt, 6 premium speakers deliver an all-round listening experience fine-tuned by the integrated Dynamic Sound Processor, aux-in lets you hook up your mobile audio devices. The CD 450 adds Bluetooth® for hands-free mobile phone operation and USB connection as standard.
- 3. CD 600 IntelliLink. On top of that, the CD 600 IntelliLink comes with a 7" high-resolution colour display that also functions as screen for the optional Rear View Camera and can show individual pictures uploaded via USB. It reads out incoming SMS and happily integrates car-optimized apps¹. IntelliLink technology also includes audio streaming via Bluetooth®. When connected via USB, Gracenote®, a music database, identifies artist, album and song names and also helps you to manage your music collection. All radios are available with optional DAB, DAB+ and DMB, making it compatible with every European digital radio system.
- **4.** Plug-and-play USB connectivity. With a USB interface, you can hook up most MP3 players, smartphones or USB sticks to your Mokka's infotainment system and access music, podcasts and other files via the steering wheel remote.
- 5. Bose® sound system. From resonant depths through to lilting highs, the specifically designed Bose® sound system for the Opel Mokka delivers every note and beat with outstanding clarity and brilliance. Bose® digital sound processing and 7 optimally positioned premium quality speakers with a Richbass® woofer in a custom engineered bass bin give concert-like quality. Available in combination with CD 600 IntelliLink and Navi 950 Europe IntelliLink.