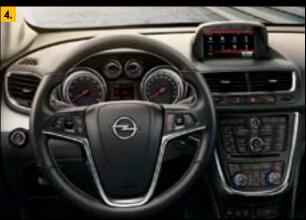

#### 1. Inside it's all about ergonomics.

There's a comfortable four-way adjustable driver's seat and two glove boxes, plus the Cruise Control switches are mounted in easy reach on the steering wheel. Smart design like this makes the Mokka a pleasure to drive.