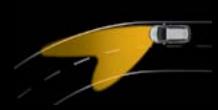

### > SEE FURTHER. DRIVE SAFER.

Sophisticated driver aids set the Mokka apart. It's the first car in its category to offer adaptive bi-xenon headlights, in the shape of Opel's award-winning Adaptive Forward Lighting (AFL+)¹. AFL+ makes driving at night just as comfortable as driving in the daytime. It uses a forward-mounted camera to improve visibility and safety by automatically adjusting the direction and strength of your headlights to suit different speeds, manoeuvres, weather conditions and traffic situations.

Pedestrian Area Light (up to 30 km/h). Highlights potential hazards with a wider spread of light (an extra 8° left and right).

Town Light (30–55 km/h). Spreads the light wider and lower. Activated by vehicle speed and street lighting.

Country Road Light (55–115 km/h).
Wider and brighter than normal, for a
70-metre dazzle-free beam.

Highway Light (over 115 km/h). Raises, brightens and extends the beam to 140 metres – without blinding other drivers.

Adverse Weather Light (up to 70 km/h). Activated by wipers or a rain sensor, this setting improves vision in wet weather.

High Beam with Assist (over 40 km/h).

AFL+ automatically switches from high to low beam when it detects traffic ahead – and back to high when the road is clear.

Dynamic Curve Light (any speed).

The headlights turn into the curve by up to 15°. Activated by steering angle and speed.

Static Cornering Light (up to 40 km/h, also works in reverse). Throws light 90° to the left or right, so you can see better what's ground the corner.