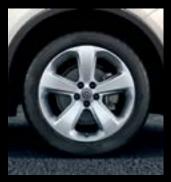

18"5-spoke alloys in Sterling Silver. 7 J x 18", tyres 215/55 R18. (RV6, standard on drive!, option on Enjoy.)

Silver. 7 J x 18", tyres 215/55 R18. (RV8, standard on Cosmo.)

19"5-spoke alloys in Sterling Silver. 7 J x 19", tyres 225/45 R 19. (RT7, option on Enjoy and Cosmo.)