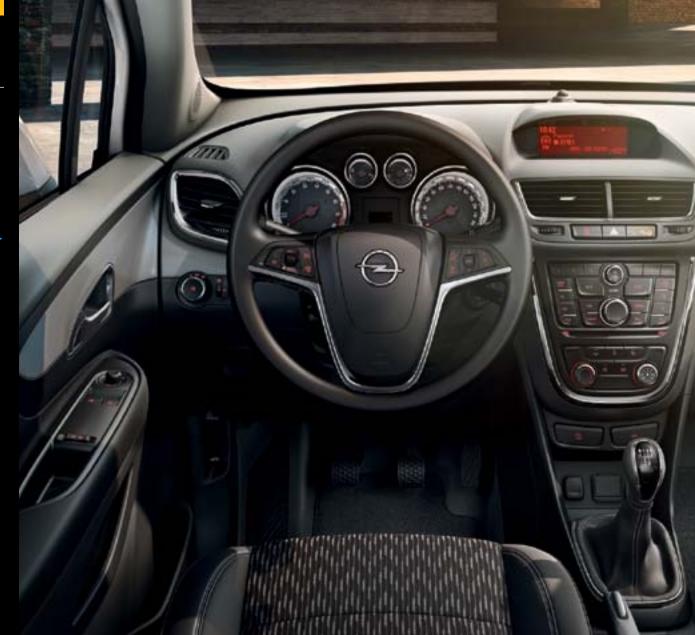

<sup>&</sup>lt;sup>1</sup>The Allianz Genius 2010 safety prize, awarded by German insurer Allianz for technology that makes driving safer by reducing the frequency and severity of road accidents.

The Mokka's interior is a real eye-opener. And a leg stretcher, too. It seats five with no fuss and the extra height ensures a commanding view. There are four distinct lines to choose from – the Essentia, the Enjoy, the drive! and the top-of-the-line Cosmo shown here. You can equip them all with cutting-edge Opel technology options and accessories, just like a full-on SUV.

#### 1. Inside it's all about ergonomics.

There's a comfortable four-way adjustable driver's seat and two glove boxes, plus the Cruise Control switches are mounted in easy reach on the steering wheel. Smart design like this makes the Mokka a pleasure to drive.