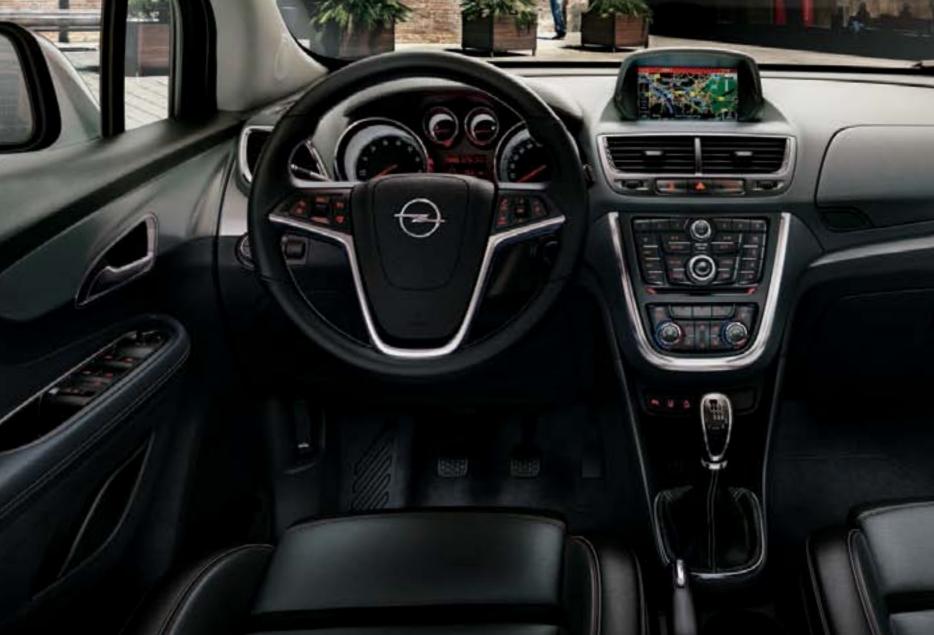

#### 1. Inside it's all about ergonomics.

There's a comfortable four-way adjustable driver's seat and two glove boxes, plus the Cruise Control switches are mounted in easy reach on the steering wheel. Smart design like this makes the Mokka a pleasure to drive.

#### HIGH TECH ON TAP.

The Mokka is robust and ready to rock. But it still has all the technology you need to keep entertained and in touch. Your advanced infotainment options range from Bluetooth® and Voice Control capability for universal hands-free phone kits to the latest multi-feature sat nav systems.

1. Navi 950 Europe IntelliLink. The state-of-the-art Navi 950 Europe IntelliLink features a 7" colour display with bird's eye view in 3D and steering wheel control. The navigation software for more than 30 European countries and a comprehensive travel guide with pictures is stored in the internal memory for fast access. Navigation can be started by one-shot destination entry via Voice Control. It has a CD drive for audio files and voice recognition also for phone, radio and CD/USB. You can hook up external devices via aux-in or USB – for example to upload your favourite photo as a screen saver – and the sound is clear as a bell. IntelliLink integrates your smartphone into the infotainment system, the pre-installed Gracenote® software identifies and manages your audio files for perfect enjoyment.