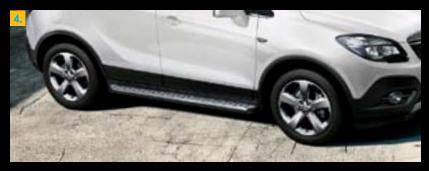

4. Side steps. Stylish but functional, the side steps ease access to roof-carried loads, or just help you and especially the kids, get in and out. They look good too, in aluminium with stainless steel top and anti-slip rubber strips.