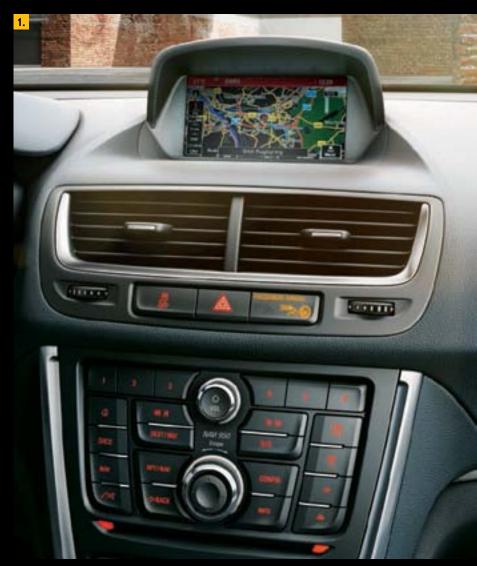

#### HIGH TECH ON TAP.

The Mokka is robust and ready to rock. But it still has all the technology you need to keep entertained and in touch. Your advanced infotainment options range from Bluetooth® and Voice Control capability for universal hands-free phone kits to the latest multi-feature sat nav systems.

1. Navi 950 Europe IntelliLink. The state-of-the-art Navi 950 Europe IntelliLink features a 7" colour display with bird's eye view in 3D and steering wheel control. The navigation software for more than 30 European countries and a comprehensive travel guide with pictures is stored in the internal memory for fast access. Navigation can be started by one-shot destination entry via Voice Control. It has a CD drive for audio files and voice recognition also for phone, radio and CD/USB. You can hook up external devices via aux-in or USB – for example to upload your favourite photo as a screen saver – and the sound is clear as a bell. IntelliLink integrates your smartphone into the infotainment system, the pre-installed Gracenote® software identifies and manages your audio files for perfect enjoyment.