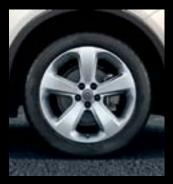

18"5-spoke alloys in Sterling Silver. 7 J x 18", tyres 215/55 R18. (RV6, standard on drive!, option on Enjoy.)

Silver. 7 J x 18", tyres 215/55 R18. (RV8, standard on Cosmo.)

19"5-spoke alloys in Sterling Silver. 7 J x 19", tyres 225/45 R 19. (RT7, option on Enjoy and Cosmo.)