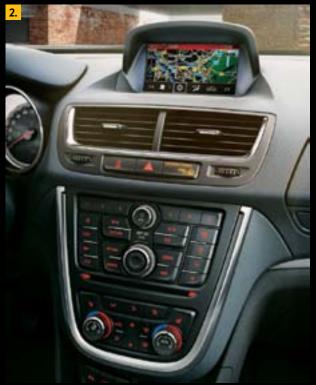

#### HIGH TECH ON TAP.

The Mokka is robust and ready to rock. But it still has all the technology you need to keep entertained and in touch. Your advanced infotainment options range from Bluetooth® and Voice Control capability for universal hands-free phone kits to the latest multi-feature sat nav systems.

1. Navi 950 Europe IntelliLink. The state-of-the-art Navi 950 Europe IntelliLink features a 7" colour display with bird's eye view in 3D and steering wheel control. The navigation software for more than 30 European countries and a comprehensive travel guide with pictures is stored in the internal memory for fast access. Navigation can be started by one-shot destination entry via Voice Control. It has a CD drive for audio files and voice recognition also for phone, radio and CD/USB. You can hook up external devices via aux-in or USB – for example to upload your favourite photo as a screen saver – and the sound is clear as a bell. IntelliLink integrates your smartphone into the infotainment system, the pre-installed Gracenote® software identifies and manages your audio files for perfect enjoyment.

- 2. CD 400 and CD 450. The range of refined audio systems starts with the CD 400. Its double tuner ensures optimal Traffic Message Channel (TMC) functionality. 4 x 20 Watt, 6 premium speakers deliver an all-round listening experience fine-tuned by the integrated Dynamic Sound Processor, aux-in lets you hook up your mobile audio devices. The CD 450 adds Bluetooth® for hands-free mobile phone operation and USB connection as standard.
- 3. CD 600 IntelliLink. On top of that, the CD 600 IntelliLink comes with a 7" high-resolution colour display that also functions as screen for the optional Rear View Camera and can show individual pictures uploaded via USB. It reads out incoming SMS and happily integrates car-optimized apps¹. IntelliLink technology also includes audio streaming via Bluetooth®. When connected via USB, Gracenote®, a music database, identifies artist, album and song names and also helps you to manage your music collection. All radios are available with optional DAB, DAB+ and DMB, making it compatible with every European digital radio system.
- **4.** Plug-and-play USB connectivity. With a USB interface, you can hook up most MP3 players, smartphones or USB sticks to your Mokka's infotainment system and access music, podcasts and other files via the steering wheel remote.
- 5. Bose® sound system. From resonant depths through to lilting highs, the specifically designed Bose® sound system for the Opel Mokka delivers every note and beat with outstanding clarity and brilliance. Bose® digital sound processing and 7 optimally positioned premium quality speakers with a Richbass® woofer in a custom engineered bass bin give concert-like quality. Available in combination with CD 600 IntelliLink and Navi 950 Europe IntelliLink.