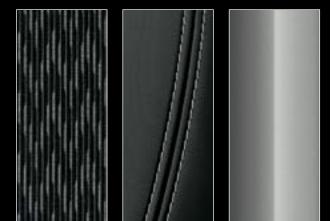

### ESSENTIA, ENJOY & DRIVE!: LINE DRIVE/ATLANTIS TRIM!

Line Drive seat inserts in Jet Black.

Atlantis bolsters in Jet Black.

Décor mouldings in Liquid Platinum.

## ENJOY & DRIVEL: LEATHER/MORROCANA TRIM 12.3

Front and rear outer seat inserts in leather, Jet Black. Other parts in Morrocana<sup>4</sup>, Jet Black.

Décor mouldings in Liquid Platinum.

## DRIVE!: WEGA/ATLANTIS TRIM

Wega seat inserts in Jet Black.

Atlantis bolsters in Jet Black.

Décor mouldings in Liquid Platinum.

'For Enjoy and drive! optionally available with AGR driver' seat. <sup>2</sup>Optional. <sup>3</sup>AGR seats. <sup>4</sup>Artificial leather.