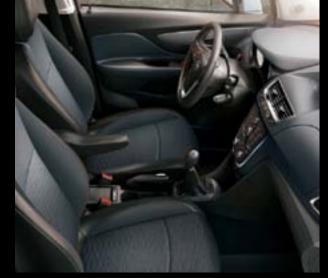

<sup>&</sup>lt;sup>1</sup>The Allianz Genius 2010 safety prize, awarded by German insurer Allianz for technology that makes driving safer by reducing the frequency and severity of road accidents.

The Mokka's interior is a real eye-opener. And a leg stretcher, too. It seats five with no fuss and the extra height ensures a commanding view. There are four distinct lines to choose from – the Essentia, the Enjoy, the drive! and the top-of-the-line Cosmo shown here. You can equip them all with cutting-edge Opel technology options and accessories, just like a full-on SUV.

#### 1. Inside it's all about ergonomics.

There's a comfortable four-way adjustable driver's seat and two glove boxes, plus the Cruise Control switches are mounted in easy reach on the steering wheel. Smart design like this makes the Mokka a pleasure to drive.