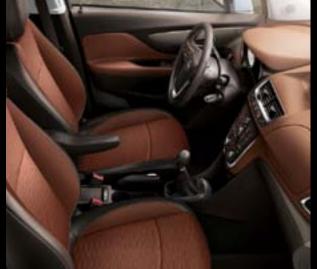

<sup>&</sup>lt;sup>1</sup>The Allianz Genius 2010 safety prize, awarded by German insurer Allianz for technology that makes driving safer by reducing the frequency and severity of road accidents.

The Mokka's interior is a real eye-opener. And a leg stretcher, too. It seats five with no fuss and the extra height ensures a commanding view. There are four distinct lines to choose from – the Essentia, the Enjoy, the drive! and the top-of-the-line Cosmo shown here. You can equip them all with cutting-edge Opel technology options and accessories, just like a full-on SUV.

#### 1. Inside it's all about ergonomics.

There's a comfortable four-way adjustable driver's seat and two glove boxes, plus the Cruise Control switches are mounted in easy reach on the steering wheel. Smart design like this makes the Mokka a pleasure to drive.

- 2. Daytime Running Lights (DRL). DRL stay on all day, which makes your SUV more visible and driving safer. They also use a lot less energy than traditional headlights on low beam.
- 3. 60/40 split rear seats. This versatile design gives you the flexibility to fold down part of the back seat and expand the boot to take a long load. You still have room for one or two back-seat passengers.