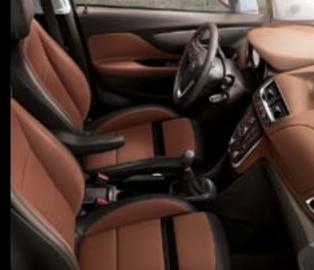

# TRIMS AND SURFACES.

The seating position in the Mokka is higher than in a regular compact car and when you touch the seats and surfaces they feel good, too. Stylish and distinct, the whole Mokka décor is the perfect match for the bold design of the exterior.

## COSMO: LIGHTHOUSE/ATLANTIS & MORROCANA TRIM I

Lighthouse seat inserts in Dark Galvanized.

Atlantis & Morrocana³ bolsters in Dark Galvanized/ Jet Black. Décor mouldings in Cool Tungsten Brush. Lighthouse seat inserts in Saddle Up.

Atlantis & Morrocana³ bolsters in Saddle Up/Cocoa.

COSMO: LIGHTHOUSE/ATLANTIS & MORROCANA TRIM II

Décor mouldings in Sepia Bronze.