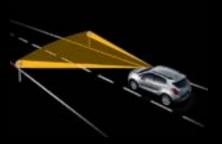

The Opel Eye¹ is a special, optional camera mounted at the top of the Mokka's windscreen, that scans the road ahead and relays what it sees to advanced technologies like Lane Departure Warning, Forward Collision Alert and Traffic Sign Assistant.

Lane Departure Warning (LDW, via Opel Eye). LDW gives you a warning if you start drifting unintentionally out of your lane. Crossing the line without signalling is enough to activate the system and trigger acoustic and visual alarms. You can switch off LDW to suit driving conditions.

Forward Collision Alert (FCA, via Opel Eye)¹. FCA is an effective technology for preventing bumper-to-tail collisions. At speeds above 40 km/h it triggers visual and audible warnings if you get too close to the vehicle in front. You can easily adjust the sensitivity of FCA using a dial mounted on the steering wheel.