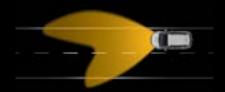

Pedestrian Area Light (up to 30 km/h). Highlights potential hazards with a wider spread of light (an extra 8° left and right).

Town Light (30–55 km/h). Spreads the light wider and lower. Activated by vehicle speed and street lighting.