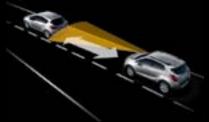

Forward Collision Alert (FCA, via Opel Eye)¹. FCA is an effective technology for preventing bumper-to-tail collisions. At speeds above 40 km/h it triggers visual and audible warnings if you get too close to the vehicle in front. You can easily adjust the sensitivity of FCA using a dial mounted on the steering wheel.