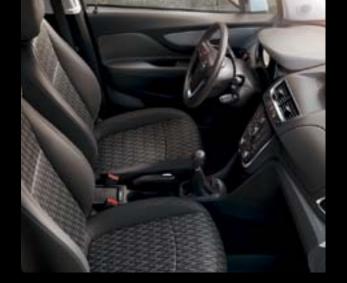

<sup>&</sup>lt;sup>1</sup>The Allianz Genius 2010 safety prize, awarded by German insurer Allianz for technology that makes driving safer by reducing the frequency and severity of road accidents.

The Mokka's interior is a real eye-opener. And a leg stretcher, too. It seats five with no fuss and the extra height ensures a commanding view. There are four distinct lines to choose from – the Essentia, the Enjoy, the drive! and the top-of-the-line Cosmo shown here. You can equip them all with cutting-edge Opel technology options and accessories, just like a full-on SUV.

#### 1. Inside it's all about ergonomics.

There's a comfortable four-way adjustable driver's seat and two glove boxes, plus the Cruise Control switches are mounted in easy reach on the steering wheel. Smart design like this makes the Mokka a pleasure to drive.

- 2. Daytime Running Lights (DRL). DRL stay on all day, which makes your SUV more visible and driving safer. They also use a lot less energy than traditional headlights on low beam.
- 3. 60/40 split rear seats. This versatile design gives you the flexibility to fold down part of the back seat and expand the boot to take a long load. You still have room for one or two back-seat passengers.