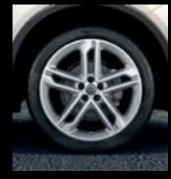

## RIMS AND WHEELS.

The Mokka is smooth under the bonnet, but the big wheels and strong styling are 100 % SUV.

16" steel wheel. 6,5 J x 16", tyres 205/70 R16. (RRY, standard on Essentia.)

17"5-spoke alloys in Sterling Silver. 6,5 J x 17", tyres 215/60 R17. (WQX, standard on Enjoy.)

18"5-spoke alloys in Sterling Silver. 7 J x 18", tyres 215/55 R18. (RV6, standard on drive!, option on Enjoy.)

Silver. 7 J x 18", tyres 215/55 R18. (RV8, standard on Cosmo.)

19"5-spoke alloys in Sterling Silver. 7 J x 19", tyres 225/45 R 19. (RT7, option on Enjoy and Cosmo.)