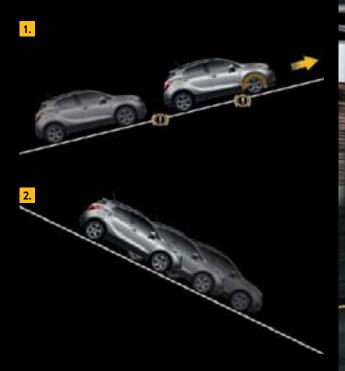

The Electronic Stability Program Plus (ESP®Plus) of the Mokka with 4x4 All Wheel Drive offers additional high-tech aids to make it safer. On steep slopes Hill Descent Control and Hill Start Assist let you always stay on top of the situation.

1. Hill Start Assist (HSA). HSA does exactly what the name says. It lets you start and park easily on hills without using the handbrake. For a few moments it automatically holds the brakes for you, to stop you rolling unintentionally backwards or forwards into obstacles or other vehicles.

**2.** Hill Descent Control (HDC). If you do take the Mokka offroad, you can use HDC to control your speed on extreme downhill gradients without having to brake. Using the foot brake can be tricky on very steep hills.