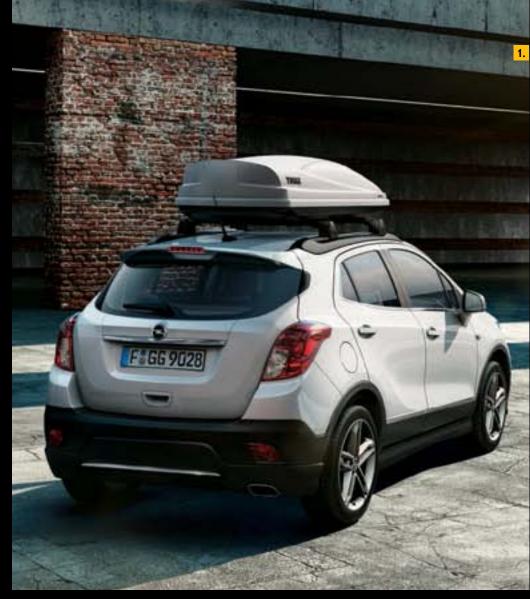

1. Roof base carrier with Thule roof box. If you're into sports and like to make the most of your time outdoors, even the Mokka's ample interior and optional integrated FlexFix® bike rack might not be enough to load all your outdoor gear. A kayak-comesurfboard carrier or this sporty Thule roof box should take care of that.