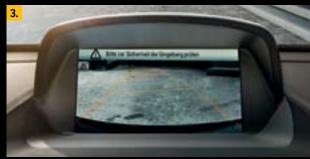

1. Ergonomically designed (AGR) seats. The ideal choice for long-distance drivers, these optional seats are specially designed to give extra support to the most sensitive areas of your legs and back.

- **2. Driver's seat armrest.** This practical armrest supports your elbow just where you need it and adds comfort to your ride.
- 3. Rear View Camera (RVC). The optional RVC helps you get a clear view of the area behind the car when you reverse. Looking forward at your display instead of backwards makes parking much more comfortable.