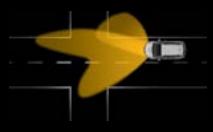

### > SEE FURTHER. DRIVE SAFER.

Sophisticated driver aids set the Mokka apart. It's the first car in its category to offer adaptive bi-xenon headlights, in the shape of Opel's award-winning Adaptive Forward Lighting (AFL+)¹. AFL+ makes driving at night just as comfortable as driving in the daytime. It uses a forward-mounted camera to improve visibility and safety by automatically adjusting the direction and strength of your headlights to suit different speeds, manoeuvres, weather conditions and traffic situations.

Pedestrian Area Light (up to 30 km/h). Highlights potential hazards with a wider spread of light (an extra 8° left and right).

Town Light (30–55 km/h). Spreads the light wider and lower. Activated by vehicle speed and street lighting.

Country Road Light (55–115 km/h).
Wider and brighter than normal, for a
70-metre dazzle-free beam.

Highway Light (over 115 km/h). Raises, brightens and extends the beam to 140 metres – without blinding other drivers.

Adverse Weather Light (up to 70 km/h). Activated by wipers or a rain sensor, this setting improves vision in wet weather.

High Beam with Assist (over 40 km/h).

AFL+ automatically switches from high to low beam when it detects traffic ahead – and back to high when the road is clear.

Dynamic Curve Light (any speed).

The headlights turn into the curve by up to 15°. Activated by steering angle and speed.

Static Cornering Light (up to 40 km/h, also works in reverse). Throws light 90° to the left or right, so you can see better what's ground the corner.