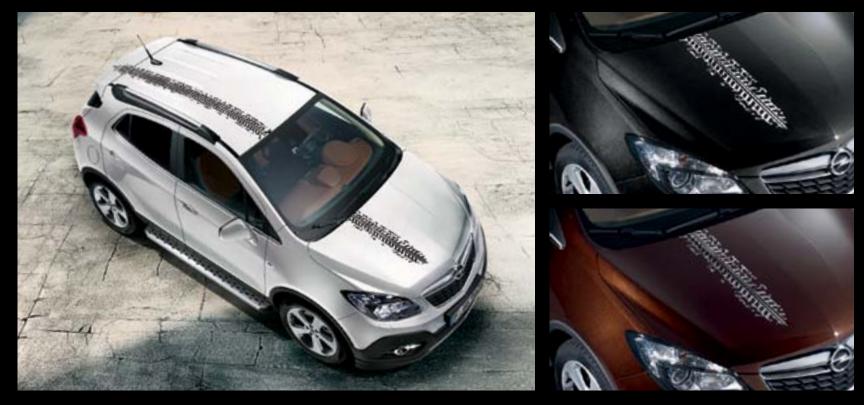

Decal package. Stand out even further from an ever-growing crowd. Three-piece decals, perfectly tailored to the Opel Mokka, come in Black, White or Silver adding an eyecatching flash of contrast.