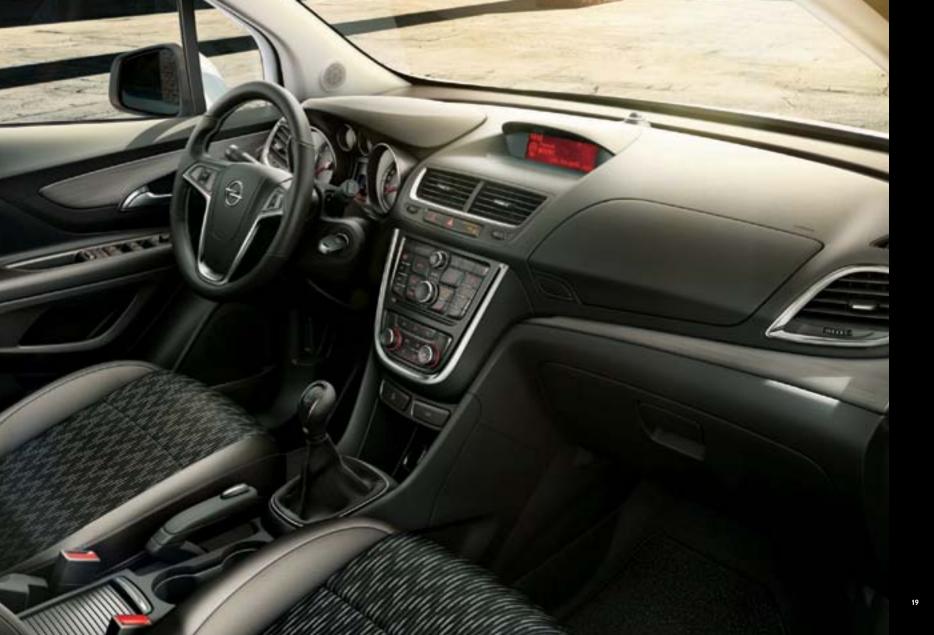

<sup>&</sup>lt;sup>1</sup>The Allianz Genius 2010 safety prize, awarded by German insurer Allianz for technology that makes driving safer by reducing the frequency and severity of road accidents.

The Mokka's interior is a real eye-opener. And a leg stretcher, too. It seats five with no fuss and the extra height ensures a commanding view. There are four distinct lines to choose from – the Essentia, the Enjoy, the drive! and the top-of-the-line Cosmo shown here. You can equip them all with cutting-edge Opel technology options and accessories, just like a full-on SUV.

#### 1. Inside it's all about ergonomics.

There's a comfortable four-way adjustable driver's seat and two glove boxes, plus the Cruise Control switches are mounted in easy reach on the steering wheel. Smart design like this makes the Mokka a pleasure to drive.