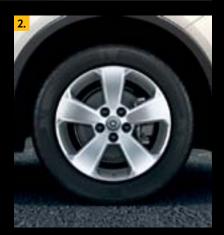

## RIMS AND WHEELS.

The Mokka is smooth under the bonnet, but the big wheels and strong styling are 100 % SUV.

16" steel wheel. 6,5 J x 16", tyres 205/70 R16. (RRY, standard on Essentia.)

17"5-spoke alloys in Sterling Silver. 6,5 J x 17", tyres 215/60 R17. (WQX, standard on Enjoy.)

18"5-spoke alloys in Sterling Silver. 7 J x 18", tyres 215/55 R18. (RV6, standard on drive!, option on Enjoy.)

Silver. 7 J x 18", tyres 215/55 R18. (RV8, standard on Cosmo.)

19"5-spoke alloys in Sterling Silver. 7 J x 19", tyres 225/45 R 19. (RT7, option on Enjoy and Cosmo.)