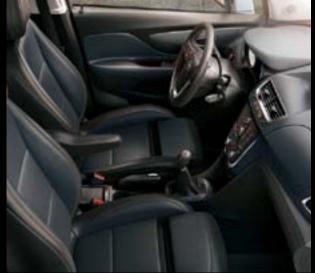

<sup>&</sup>lt;sup>1</sup>The Allianz Genius 2010 safety prize, awarded by German insurer Allianz for technology that makes driving safer by reducing the frequency and severity of road accidents.

The Mokka's interior is a real eye-opener. And a leg stretcher, too. It seats five with no fuss and the extra height ensures a commanding view. There are four distinct lines to choose from – the Essentia, the Enjoy, the drive! and the top-of-the-line Cosmo shown here. You can equip them all with cutting-edge Opel technology options and accessories, just like a full-on SUV.

#### 1. Inside it's all about ergonomics.

There's a comfortable four-way adjustable driver's seat and two glove boxes, plus the Cruise Control switches are mounted in easy reach on the steering wheel. Smart design like this makes the Mokka a pleasure to drive.

#### PACK AND RELAX.

The Mokka's advanced ergonomics mean you couldn't wish for a more comfortable compact. Or one with more room – there are up to 19 storage compartments to free up the space. A vast range of accessories and options help tweak your Mokka to suit what you want to do, from heated front seats to the Comfort Pack with Electronic Climate Control, which comes standard on the Cosmo.

1. Ergonomically designed (AGR) seats. The ideal choice for long-distance drivers, these optional seats are specially designed to give extra support to the most sensitive areas of your legs and back.

- **2. Driver's seat armrest.** This practical armrest supports your elbow just where you need it and adds comfort to your ride.
- 3. Rear View Camera (RVC). The optional RVC helps you get a clear view of the area behind the car when you reverse. Looking forward at your display instead of backwards makes parking much more comfortable.