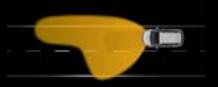

### > SEE FURTHER. DRIVE SAFER.

Sophisticated driver aids set the Mokka apart. It's the first car in its category to offer adaptive bi-xenon headlights, in the shape of Opel's award-winning Adaptive Forward Lighting (AFL+)¹. AFL+ makes driving at night just as comfortable as driving in the daytime. It uses a forward-mounted camera to improve visibility and safety by automatically adjusting the direction and strength of your headlights to suit different speeds, manoeuvres, weather conditions and traffic situations.

Dynamic Curve Light (any speed).

The headlights turn into the curve by up to 15°. Activated by steering angle and speed.

Static Cornering Light (up to 40 km/h, also works in reverse). Throws light 90° to the left or right, so you can see better what's ground the corner.