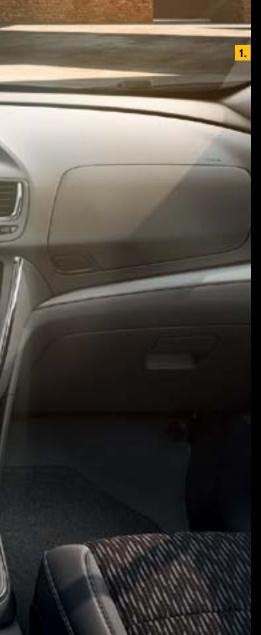

#### 1. Inside it's all about ergonomics.

There's a comfortable four-way adjustable driver's seat and two glove boxes, plus the Cruise Control switches are mounted in easy reach on the steering wheel. Smart design like this makes the Mokka a pleasure to drive.