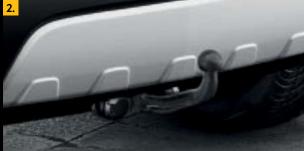

2. Fixed towing hitch. Robust and stable, the towing hitch for the Opel Mokka transforms its abilities. Boats, gliders, small caravans or other leisure items or mobile small business packages are all easily and quickly attached and safely secured. With 50-mm ball and 13-pin electric harness, it can be used with the factory-fitted Park Pilot.