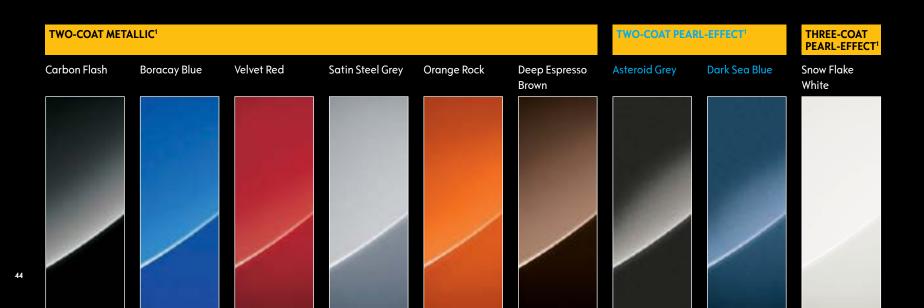

# PAINTS AND COLOURS.

If you like dirt on your car or prefer the Sunday morning polish, the colours we offer will go well with both. The Mokka comes in a range of body colours that suit whatever you like to do.

|                                    | SSENTIA ENJOY                        |                                                   |                                             | DRIVE                      |                                                   |                                           | COSMO                                                                                    |                                                                                 |                                                                                                    |                                                      |
|------------------------------------|--------------------------------------|---------------------------------------------------|---------------------------------------------|----------------------------|---------------------------------------------------|-------------------------------------------|------------------------------------------------------------------------------------------|---------------------------------------------------------------------------------|----------------------------------------------------------------------------------------------------|------------------------------------------------------|
| Trims                              |                                      |                                                   |                                             |                            |                                                   |                                           |                                                                                          |                                                                                 |                                                                                                    |                                                      |
|                                    | Line Drive/<br>Atlantis<br>Jet Black | Line Drive/<br>Atlantis <sup>2</sup><br>Jet Black | Leather³/<br>Morrocana⁴   11.5<br>Jet Black | Wega/Atlantis<br>Jet Black | Line Drive/<br>Atlantis <sup>2</sup><br>Jet Black | Leather³/<br>Morrocana⁴ I¹.5<br>Jet Black | Lighthouse/<br>Atlantis & Morro-<br>cana <sup>4</sup> I<br>Dark Galvanized/<br>Jet Black | Lighthouse/<br>Atlantis & Morro-<br>cana <sup>4</sup> II<br>Saddle Up/<br>Cocoa | Leather <sup>3</sup> /<br>Morrocana <sup>4</sup> I <sup>1,5</sup><br>Dark Galvanized/<br>Jet Black | Leather³/<br>Morrocana⁴ II¹.⁵<br>Saddle Up/<br>Cocoa |
| Décor mouldings                    |                                      |                                                   |                                             |                            |                                                   |                                           |                                                                                          |                                                                                 |                                                                                                    |                                                      |
| Liquid Platinum                    | •                                    | •                                                 | •                                           | •                          | •                                                 | •                                         | -                                                                                        | -                                                                               | -                                                                                                  | -                                                    |
| Cool Tungsten Brush                | -                                    | -                                                 | -                                           | _                          | -                                                 | -                                         | •                                                                                        | -                                                                               | •                                                                                                  | -                                                    |
| Sepia Bronze                       | -                                    | -                                                 | -                                           | _                          | _                                                 | -                                         | -                                                                                        | •                                                                               | -                                                                                                  | •                                                    |
| Solid body colours                 |                                      |                                                   |                                             |                            |                                                   |                                           |                                                                                          |                                                                                 |                                                                                                    |                                                      |
| Summit White                       | •                                    | •                                                 | •                                           | •                          | •                                                 | •                                         | •                                                                                        | •                                                                               | •                                                                                                  | •                                                    |
| Royal Blue                         | •                                    | •                                                 | •                                           | •                          | •                                                 | •                                         | •                                                                                        | -                                                                               | •                                                                                                  | -                                                    |
| Flame Red                          | •                                    | •                                                 | •                                           | •                          | •                                                 | •                                         | •                                                                                        | -                                                                               | •                                                                                                  | _                                                    |
| Brilliant body colour <sup>1</sup> |                                      |                                                   |                                             |                            |                                                   |                                           |                                                                                          |                                                                                 |                                                                                                    |                                                      |
| Magma Red                          | •                                    | •                                                 | •                                           | •                          | •                                                 | •                                         | •                                                                                        | _                                                                               | •                                                                                                  | _                                                    |
| Two-coat metallic body colours     | s <sup>1</sup>                       |                                                   |                                             |                            |                                                   |                                           |                                                                                          |                                                                                 |                                                                                                    |                                                      |
| Sovereign Silver                   | •                                    | •                                                 | •                                           | •                          | •                                                 | •                                         | •                                                                                        | •                                                                               | •                                                                                                  | •                                                    |
| Carbon Flash                       | •                                    | •                                                 | •                                           | •                          | •                                                 | •                                         | •                                                                                        | •                                                                               | •                                                                                                  | •                                                    |
| Boracay Blue                       | •                                    | •                                                 | •                                           | •                          | •                                                 | •                                         | •                                                                                        | -                                                                               | •                                                                                                  | -                                                    |
| Velvet Red                         | •                                    | •                                                 | •                                           | •                          | •                                                 | •                                         | •                                                                                        | ı                                                                               | •                                                                                                  | -                                                    |
| Satin Steel Grey                   | •                                    | •                                                 | •                                           | •                          | •                                                 | •                                         | •                                                                                        | •                                                                               | •                                                                                                  | •                                                    |
| Orange Rock                        | •                                    | •                                                 | •                                           | •                          | •                                                 | •                                         | •                                                                                        | •                                                                               | •                                                                                                  | •                                                    |
| Deep Espresso Brown                | •                                    | •                                                 | •                                           | •                          | •                                                 | •                                         | •                                                                                        | •                                                                               | •                                                                                                  | •                                                    |
| Two-coat pearl-effect body co      | olours1                              |                                                   |                                             |                            |                                                   |                                           |                                                                                          |                                                                                 |                                                                                                    |                                                      |
| Asteroid Grey                      | •                                    | •                                                 | •                                           | •                          | •                                                 | •                                         | •                                                                                        | •                                                                               | •                                                                                                  | •                                                    |
| Dark Sea Blue                      | •                                    | •                                                 | •                                           | •                          | •                                                 | •                                         | •                                                                                        | 1                                                                               | •                                                                                                  | _                                                    |
| Three-coat pearl-effect body       | colour <sup>1</sup>                  |                                                   |                                             |                            |                                                   |                                           |                                                                                          |                                                                                 |                                                                                                    |                                                      |
| Snow Flake White                   | •                                    | •                                                 | •                                           | •                          | •                                                 | •                                         | •                                                                                        | •                                                                               | •                                                                                                  | •                                                    |