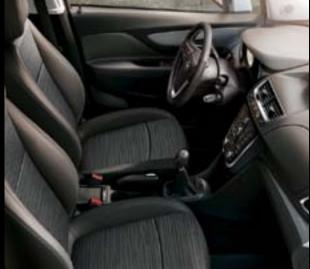

<sup>&</sup>lt;sup>1</sup>The Allianz Genius 2010 safety prize, awarded by German insurer Allianz for technology that makes driving safer by reducing the frequency and severity of road accidents.

The Mokka's interior is a real eye-opener. And a leg stretcher, too. It seats five with no fuss and the extra height ensures a commanding view. There are four distinct lines to choose from – the Essentia, the Enjoy, the drive! and the top-of-the-line Cosmo shown here. You can equip them all with cutting-edge Opel technology options and accessories, just like a full-on SUV.

#### 1. Inside it's all about ergonomics.

There's a comfortable four-way adjustable driver's seat and two glove boxes, plus the Cruise Control switches are mounted in easy reach on the steering wheel. Smart design like this makes the Mokka a pleasure to drive.

- 2. Daytime Running Lights (DRL). DRL stay on all day, which makes your SUV more visible and driving safer. They also use a lot less energy than traditional headlights on low beam.
- 3. 60/40 split rear seats. This versatile design gives you the flexibility to fold down part of the back seat and expand the boot to take a long load. You still have room for one or two back-seat passengers.