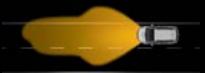

Country Road Light (55–115 km/h).
Wider and brighter than normal, for a
70-metre dazzle-free beam.

Highway Light (over 115 km/h). Raises, brightens and extends the beam to 140 metres – without blinding other drivers.