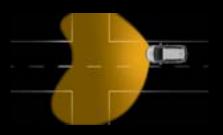

Pedestrian Area Light (up to 30 km/h). Highlights potential hazards with a wider spread of light (an extra 8° left and right).

Town Light (30–55 km/h). Spreads the light wider and lower. Activated by vehicle speed and street lighting.

Country Road Light (55–115 km/h).
Wider and brighter than normal, for a
70-metre dazzle-free beam.

Highway Light (over 115 km/h). Raises, brightens and extends the beam to 140 metres – without blinding other drivers.