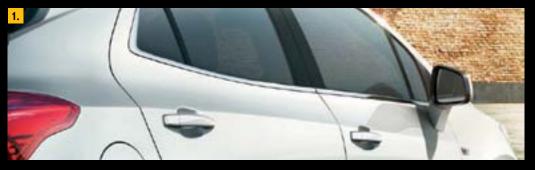

1. Chrome window frames. Upmarket chrome catches the sun and the eyes on the range-topping model, highlighting the distinctive side window form that characterizes Mokka style.