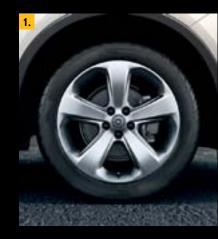

## RIMS AND WHEELS.

The Mokka is smooth under the bonnet, but the big wheels and strong styling are 100 % SUV.

16" steel wheel. 6,5 J x 16", tyres 205/70 R16. (RRY, standard on Essentia.)

17"5-spoke alloys in Sterling Silver. 6,5 J x 17", tyres 215/60 R17. (WQX, standard on Enjoy.)

18"5-spoke alloys in Sterling Silver. 7 J x 18", tyres 215/55 R18. (RV6, standard on drive!, option on Enjoy.)

Silver. 7 J x 18", tyres 215/55 R18. (RV8, standard on Cosmo.)

19"5-spoke alloys in Sterling Silver. 7 J x 19", tyres 225/45 R 19. (RT7, option on Enjoy and Cosmo.)