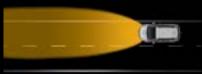

Country Road Light (55–115 km/h).
Wider and brighter than normal, for a
70-metre dazzle-free beam.

Highway Light (over 115 km/h). Raises, brightens and extends the beam to 140 metres – without blinding other drivers.