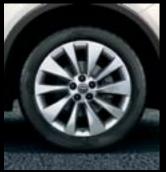

18"5-spoke alloys in Sterling Silver. 7 J x 18", tyres 215/55 R18. (RV6, standard on drive!, option on Enjoy.)

Silver. 7 J x 18", tyres 215/55 R18. (RV8, standard on Cosmo.)

19"5-spoke alloys in Sterling Silver. 7 J x 19", tyres 225/45 R 19. (RT7, option on Enjoy and Cosmo.)