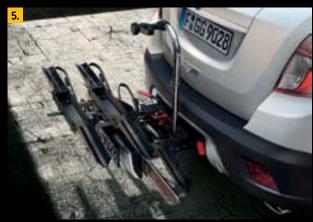

**4.** Heated steering wheel. Keep your hands warm in a cold snap and order this leather-bound wheel as part of the optional Winter Pack that also includes heated front seats.

**5.** FlexFix® bike carrier system. This optional, fully integrated rack slides in and out of the Mokka's bumper so you can easily mount your bike on the back of the car. To open the boot, you just tilt the rack out of the way. Add the optional FlexFix® extension to carry two more bikes.