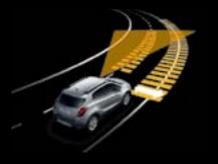

The Opel Eye¹ is a special, optional camera mounted at the top of the Mokka's windscreen, that scans the road ahead and relays what it sees to advanced technologies like Lane Departure Warning, Forward Collision Alert and Traffic Sign Assistant.

Lane Departure Warning (LDW, via Opel Eye). LDW gives you a warning if you start drifting unintentionally out of your lane. Crossing the line without signalling is enough to activate the system and trigger acoustic and visual alarms. You can switch off LDW to suit driving conditions.