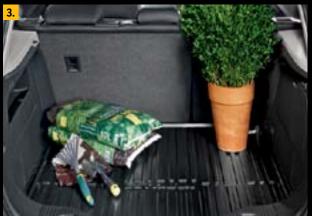

1. Cargo organizer, collapsible. This soft cargo tray is perfect for organizing and securing sports equipment, tools or miscellaneous items. When not in use, it can be folded flat for compact storage.