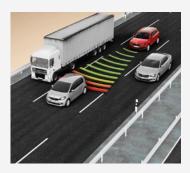

### ADAPTIVE CRUISE CONTROL

Using a radar on the front grille, this feature keeps you a safe distance from the vehicle in front and enables you to maintain a constant speed without using the pedals.