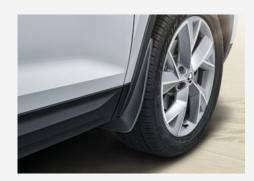

#### **MUDFLAPS**

Mudflaps prevent stones, grit and road spray from ruining your precious bodywork. This custom design is moulded to fit snugly into the contours of the wheel arches.