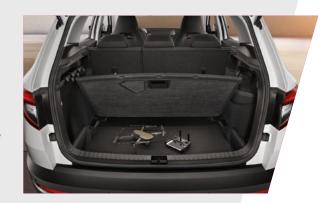

# HIGHLY ACCOMMODATING

Maximising space has always been ŠKODA's way. It's why the car's flexible rear seats can be configured to your precise journey requirements, while the cleverly designed storage compartments and adaptable boot space ensures everything you need is always close at hand.

#### **UNIBAG**

Designed for transporting skis or a snowboard, the Unibag fits perfectly in the rear of the Karoq when the middle seat backrest is folded down. Best of all, two rear passengers can still relax in total comfort.