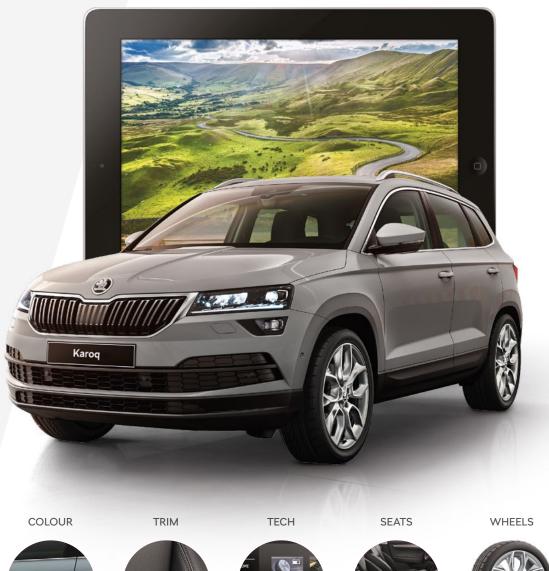

# JUMP IN THE DRIVING SEAT

With its off-road capability, practical spaces and many inventive design touches, the Karoq breaks free of the expected at every turn. With our handy online car configurator, you can too.

With a few simple clicks you can quickly add a distinctly personal twist to the way the car looks, feels and performs. Whether you go for cutting-edge tech and all-out luxury, or favour more practical features instead, standing out from the SUV pack couldn't be easier.

Visit: **skoda.co.uk/karoq** and select **Build Your Own** to start creating.

For full technical specifications and pricing, speak to your local ŠKODA Retailer.

Models shown are not UK specification.