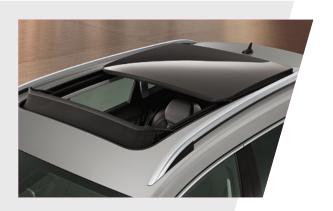

#### **RECOMMENDED OPTIONS**

- > COLUMBUS SATELLITE NAVIGATION WITH 9.2" TOUCHSCREEN DISPLAY AND GESTURE CONTROL
  - The all-glass design of the 9.2" Columbus satellite navigation dominates the centre console. Includes CD/DVD drive, 3D maps and POI information.
- > PANORAMIC SUNROOF
  Allows natural light to flood into the cabin, and looks great both inside and out.
- > 19" CRATER SILVER ALLOY WHEELS Including anti-theft wheel bolts.

PANORAMIC SUNROOF

ELECTRICALLY OPERATED DRIVER'S SEAT WITH MEMORY FUNCTION

ELECTRICALLY OPERATED BOOT

#### **EXTERIOR**

- > PANORAMIC SUNROOF
- > METALLIC PAINT