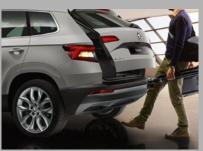

#### VIRTUAL PEDAL

On-hand when none of yours are free. Simply use a 'kick motion' underneath the luggage compartment to effortlessly open the boot.

> VIRTUAL PEDAL

Enables touch-free boot opening via a motion sensor under the rear bumper. Only in combination with Keyless entry and start system.

> CANTON SOUND SYSTEM

The premium German CANTON Sound System delivers 550W of powerful clarity from 10 speakers around the car.