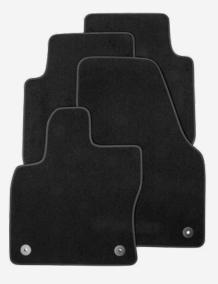

#### **FLOOR MATS**

These quality textile mats will keep your carpeted floors looking pristine. Thanks to quick release floor poppers, they won't slip around beneath your feet. There's also rubber versions for the more outdoorsy types.