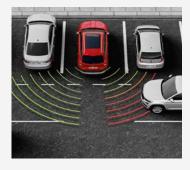

#### REAR TRAFFIC ALERT

Included as part of the Blind Spot Detect system, this assistant helps you reverse safely from a parking space when visibility is restricted. It can also activate the brakes automatically if an imminent collision is detected

#### **BLIND SPOT DETECT**

An extra set of eyes on the road that monitors the blind spots allowing you to manoeuvre safely.