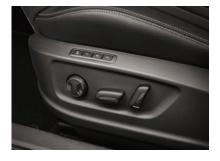

#### **ELECTRIC SEATS**

Upon entering the car the driver's electric seat with memory function recognises the vehicle key used and automatically adjusts to your preferred seating position.