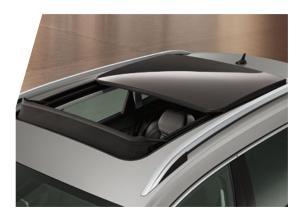

#### **RECOMMENDED OPTIONS**

- > COLUMBUS SATELLITE NAVIGATION WITH 9.2" TOUCHSCREEN DISPLAY AND GESTURE CONTROL
  - The all-glass design of the 9.2" Columbus satellite navigation dominates the centre console. Includes CD/DVD drive, 3D maps and POI information.
- > PANORAMIC SUNROOF
  Allows natural light to flood into the cabin, and looks great both inside and out.
- > 19" CRATER SILVER ALLOY WHEELS Including anti-theft wheel bolts.

PANORAMIC SUNROOF

ELECTRICALLY OPERATED DRIVER'S SEAT WITH MEMORY FUNCTION

ELECTRICALLY OPERATED BOOT

#### **EXTERIOR**

- > PANORAMIC SUNROOF
- > METALLIC PAINT