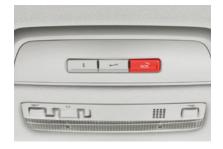

#### **EMERGENCY CALL**

Activated by pressing a red button placed in the roof headlining, Emergency Call provides immediate contact with the emergency services. In the event of a crash, the call is made automatically to ensure you get the help you need.