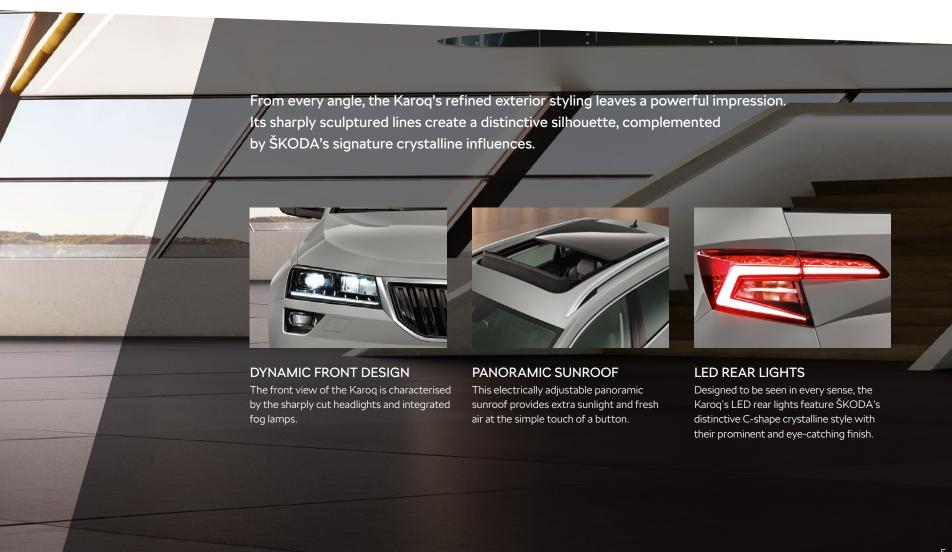

## **BEAUTY IN STRENGTH**

# BIG IDEAS COME

IN ALL SIZES

While the Karoq's state-of-the-art features impress at every opportunity, it's often the simplest ideas you'll appreciate the most. Like being able to open the boot by just waving your foot, or finding a hidden ice scraper in the fuel filler cap ready for winter.