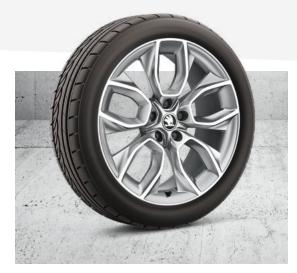

#### **RECOMMENDED OPTIONS**

- > COLUMBUS SATELLITE NAVIGATION WITH 9.2" TOUCHSCREEN DISPLAY AND GESTURE CONTROL
  - The all-glass design of the 9.2" Columbus satellite navigation dominates the centre console. Includes CD/DVD drive, 3D maps and POI information.
- > PANORAMIC SUNROOF
  Allows natural light to flood into the cabin, and looks great both inside and out.
- > 19" CRATER SILVER ALLOY WHEELS Including anti-theft wheel bolts.

#### **WHEELS**

> 19" CRATER ALLOY WHEELS