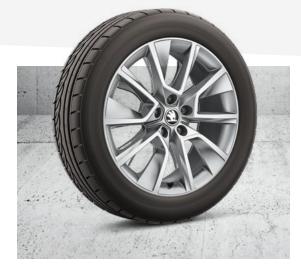

#### WHEELS

> 17" RATIKON ALLOY WHEELS

17" RATIKON ALLOY WHEELS

#### **WHEELS**

> 18" BRAGA ALLOY WHEELS

20 Models shown are not UK specification.

ALCANTARA® UPHOLSTERY

18" BRAGA ALLOY WHEELS

#### **WHEELS**

> 19" CRATER ALLOY WHEELS

#### COMFORT AND CONVENIENCE

- > LANE ASSIST
- > BLIND SPOT DETECTION WITH REAR TRAFFIC ALERT
- > ELECTRICALLY OPERATED BOOT

Models shown are not UK specification.

19" CRATER ALLOY WHEELS

#### **CRATER 19" ALLOY WHEELS - ANTHRACITE**

These alloy wheels are a simple way of making an individual style statement to show your own unique style.