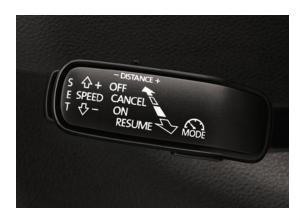

### ADAPTIVE CRUISE CONTROL

Using a radar on the front grille, this feature keeps you a safe distance from the vehicle in front and enables you to maintain a constant speed without using the pedals.

#### **DRIVE MODE SELECT**

Featuring Normal, Sport and Eco mode, plus Individual mode to truly meet all your needs. All-wheel drive versions also offer an additional Snow and Off-road mode, designed specifically for low-traction conditions.