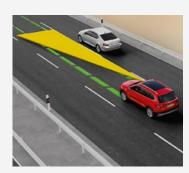

#### LANE ASSIST

Helping you stay in the intended lane of travel, Lane Assist uses a camera to detect road markings, and supports steering if you veer too close to the edge.