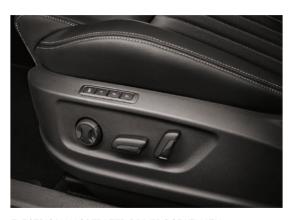

#### **ELECTRIC SEATS**

Upon entering the car the driver's electric seat with memory function recognises the vehicle key used and automatically adjusts to your preferred seating position.