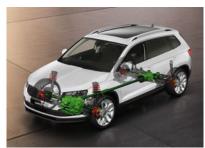

#### FOUR-WHEEL DRIVE

The 4x4 system is designed to smoothly distribute the torque between front and rear axles automatically, to help you maintain control and stability.