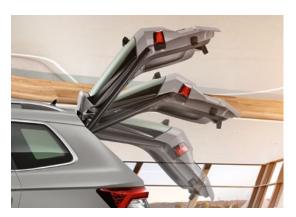

- > ELECTRICALLY OPERATED BOOT
  Gain instant entry to the boot by simply pressing
  the button on the remote control, inside the cabin
  or directly on the boot.
- > LANE ASSIST AND BLIND SPOT DETECT
  An extra set of eyes on the road that monitors your lane position and blind spot behind the vehicle.