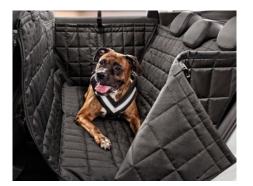

#### **BACK SEAT PROTECTION**

Forget worrying about the cleanliness of your car, particularly when transporting your pet. This easy-to-clean seat protector is sufficiently sized to cover the back seats. It is waterproof, washable and has an anti-slip treatment for your pet's safety. It can also be used in the luggage compartment to help keep your boot spick and span.