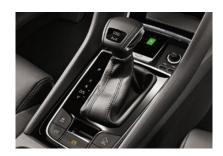

#### WIRELESS CHARGING

The days of scrambling for a charger and untangling cables are over. Located within the centre console, the Wireless Charging and Phone Box boosts your smartphone signal, whilst charging QI-enabled handsets.

#### **DIRECT SHIFT GEARBOX (DSG)**

The seven-speed DSG automatically adapts to your driving style, whilst taking road conditions into account. It reduces the strain on the engine and stress to the driver, by deciding when to change gear, leaving you free to concentrate on the journey.