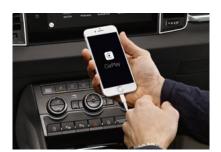

#### **SMARTLINK+**

SmartLink+ enables you to connect your smartphone through the infotainment system with Apple CarPlay $^{\text{\tiny{M}}}$  and Android Auto $^{\text{\tiny{M}}}$  as standard across the range.