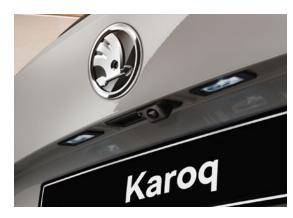

#### **REAR-VIEW CAMERA**

ridgen under the boot handle, the rear-view camera makes light work of reverse parking, with an integrated washer to keep obstacles visible.