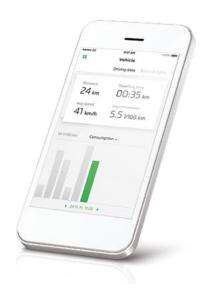

#### STAY CONNECTED

The new ŠKODA Connect system turns the Karoq into a fully interconnected car. Infotainment Online provides satellite navigation, traffic reports and calendar updates. The system also offers convenient gesture control to

make navigating menus and lists easier while on the move. With Proactive Services the car will contact your ŠKODA Retailer to arrange a service.