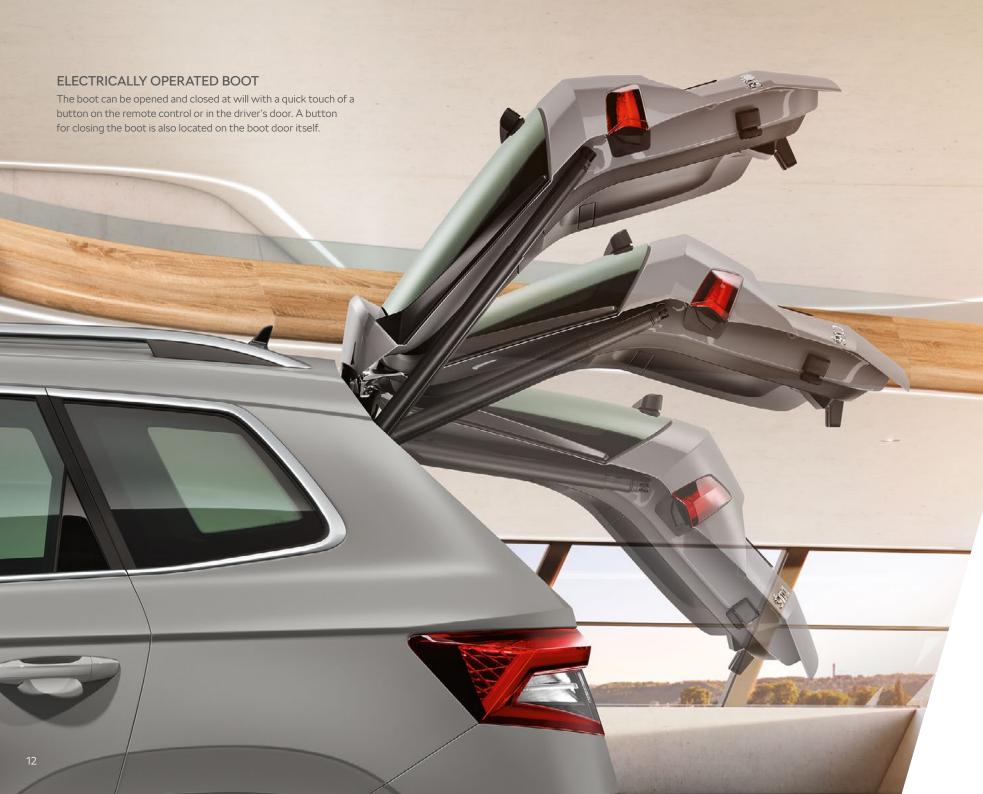

- > ELECTRICALLY OPERATED BOOT
  Gain instant entry to the boot by simply pressing
  the button on the remote control, inside the cabin
  or directly on the boot.
- > LANE ASSIST AND BLIND SPOT DETECT
  An extra set of eyes on the road that monitors your lane position and blind spot behind the vehicle.