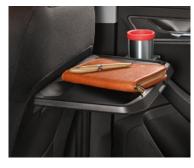

#### **FOLDABLE TABLES**

Built into the backrests of both front seats, the foldable tables with drink holders can be used for more than just your refreshments.