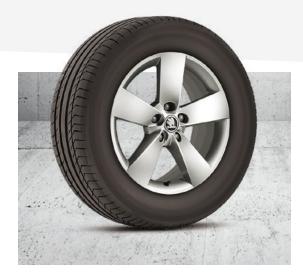

ROOF RAILS
- > ELECTRICALLY ADJUSTABLE, HEATED AND FOLDABLE DOOR MIRRORS WITH AUTO-DIMMING AND BOARDING SPOTS
- > PRIVACY GLASS
- > FRONT FOG LIGHTS

#### INTERIOR

- > FABRIC UPHOLSTERY
- > THREE-SPOKE LEATHER MULTI-FUNCTION STEERING WHEEL (WITH PADDLES ON DSG MODELS)
- > LUMBAR SUPPORT FOR FRONT SEATS

#### ENTERTAINMENT AND COMMUNICATION

- > BOLERO RADIO WITH EIGHT SPEAKERS AND VOICE CONTROL
- > MULTIFUNCTION TRIP COMPUTER
- > SMARTLINK+

#### SAFETY AND SECURITY

- > ISOFIX CHILD SEAT PREPARATION, OUTER REAR
- > FRONT ASSIST RADAR SCANNING OF THE SPACE IN FRONT OF THE CAR, AUTOMATIC BRAKING

#### **COMFORT AND CONVENIENCE**

- > DUAL-ZONE CLIMATE CONTROL
- > CRUISE CONTROL WITH SPEED LIMITER
- > REAR PARKING SENSORS
- > LIGHT AND RAIN SENSOR WITH AUTO-DIMMING REAR VIEW MIRROR

18





FABRIC UPHOLSTERY

17" RATIKON ALLOY WHEELS

#### **RECOMMENDED OPTIONS**

- > STEEL SPACE SAVING SPARE WHEEL
  Giving you that extra peace of mind, should you find
  yourself with a flat tyre.
- > TOW BAR PREPARATION
  Prepares the vehicle should you want to add a tow
  bar to the vehicle at a later stage.
- > TEXTILE FLOOR MATS

  Add a new level of comfort to your journey with textile floor mats, located in both the front and rear.

> VARIABLE BOOT FLOOR

Make loading heavy goods easier by raising the boot floor to the level of the boot sill. It also acts as a handy hideaway for your boot cover without interfering with luggage space.

 HEATED WINDSCREEN WITH HEATED WINDSCREEN WASHER NOZZLES
 The perfect accompaniment for cold winter days, the heated windscreen quickly helps remove fro