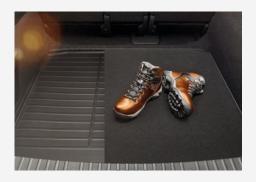

#### DOUBLE-SIDED BOOT LINER (VARIOFLEX)

No matter how mucky things get, it's good to know that there's a boot liner to match it. This clever liner comes with an all-weather texture on one side with a textile reverse. They're quick to fit and remove, and all come with a 5cm raised edge to keep in dirt and make mucky boots a thing of the past.