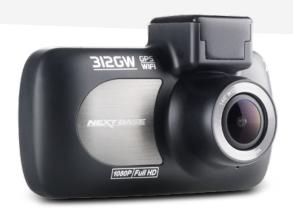

#### NEXTBASE 312GW DASH CAM AND GO PACK

Recording in full 1080p HD using a 6G glass lens to provide a wide 140 degree view and amazing image clarity. In-built with Wi-Fi to view your footage on your smartphone.