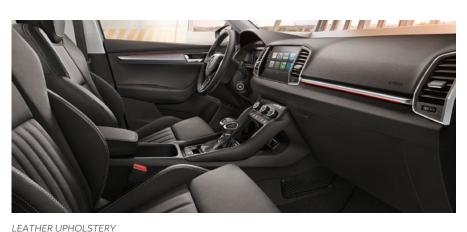

#### **INTERIOR**

- > ELECTRICALLY OPERATED DRIVER'S SEAT WITH MEMORY FUNCTION
- > LEATHER UPHOLSTERY