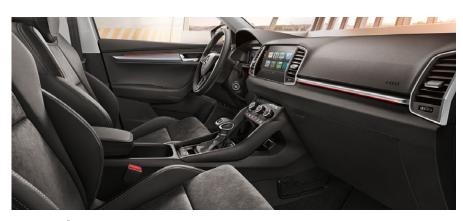

# **HOME FROM HOME**

From ambient lighting to heated seating, the Karoq's premium interior features a host of intelligent elements that make you feel instantly at home.

#### INTERIOR LIGHT PACK

Selecting the Karoq's LED ambient lighting is anything but a black and white decision. From the understated to the brilliantly bold, 10 colour options are available.

#### **ELECTRIC SEATS**

Upon entering the car the driver's electric seat with memory function recognises the vehicle key used and automatically adjusts to your preferred seating position.

#### **CANTON SOUND SYSTEM**

Premium German sound engineering, tailor-made to your Karoq. The CANTON Sound System delivers powerful clarity from 10 speakers around the car.