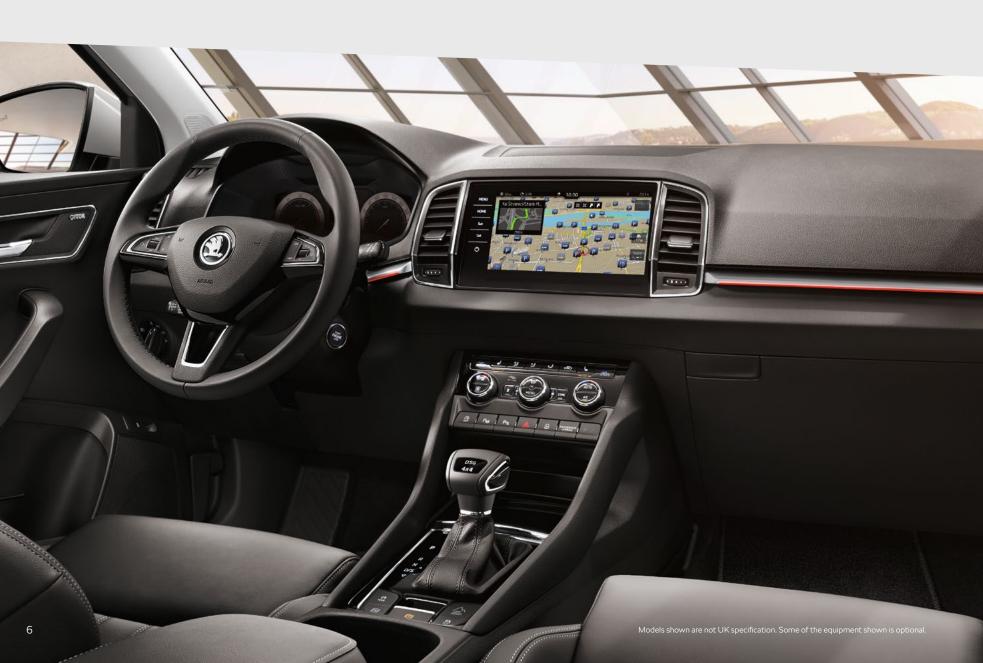

# **HOME FROM HOME**

From ambient lighting to heated seating, the Karoq's premium interior features a host of intelligent elements that make you feel instantly at home.

#### **NAVIGATION SYSTEM**

The Columbus satellite navigation with 9.2" touchscreen display and integrated Wi-Fi will get you from A to B, but why stop there? With its Bluetooth® and Wi-Fi capability, it offers more connectivity on-the-go.