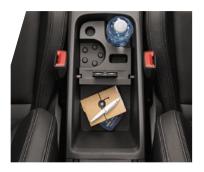

#### JUMBO BOX

Featuring reversible cup holders, the Jumbo Box will also store your gadgets, house keys and cards.