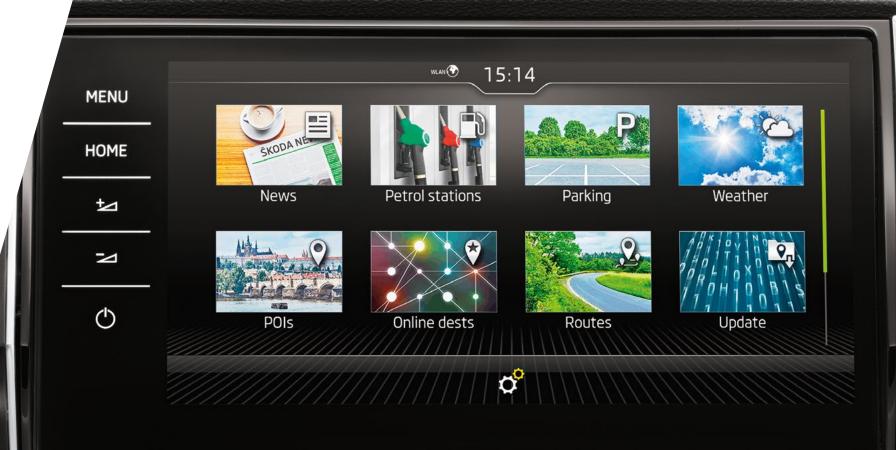

# CONNECTIVITY TO GO WHEREVER YOU GO

By enabling you to be fully online on the move, the Karoq helps you stay connected wherever your adventure takes you. Thanks to its smart assistance systems, you'll also know the best places to park, shortcuts to take and routes to avoid.

#### **NAVIGATION SYSTEM**

The Columbus satellite navigation with 9.2" touchscreen display and integrated Wi-Fi will get you from A to B, but why stop there? With its Bluetooth® and Wi-Fi capability, it offers more connectivity on-the-go.

#### STAY CONNECTED

The new ŠKODA Connect system turns the Karoq into a fully interconnected car. Infotainment Online provides satellite navigation, traffic reports and calendar updates. The system also offers convenient gesture control to

make navigating menus and lists easier while on the move. With Proactive Services the car will contact your ŠKODA Retailer to arrange a service.