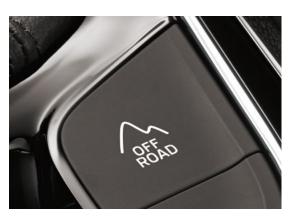

#### **DRIVE MODE SELECT**

Featuring Normal, Sport and Eco mode, plus Individual mode to truly meet all your needs. All-wheel drive versions also offer an additional Snow and Off-road mode, designed specifically for low-traction conditions.