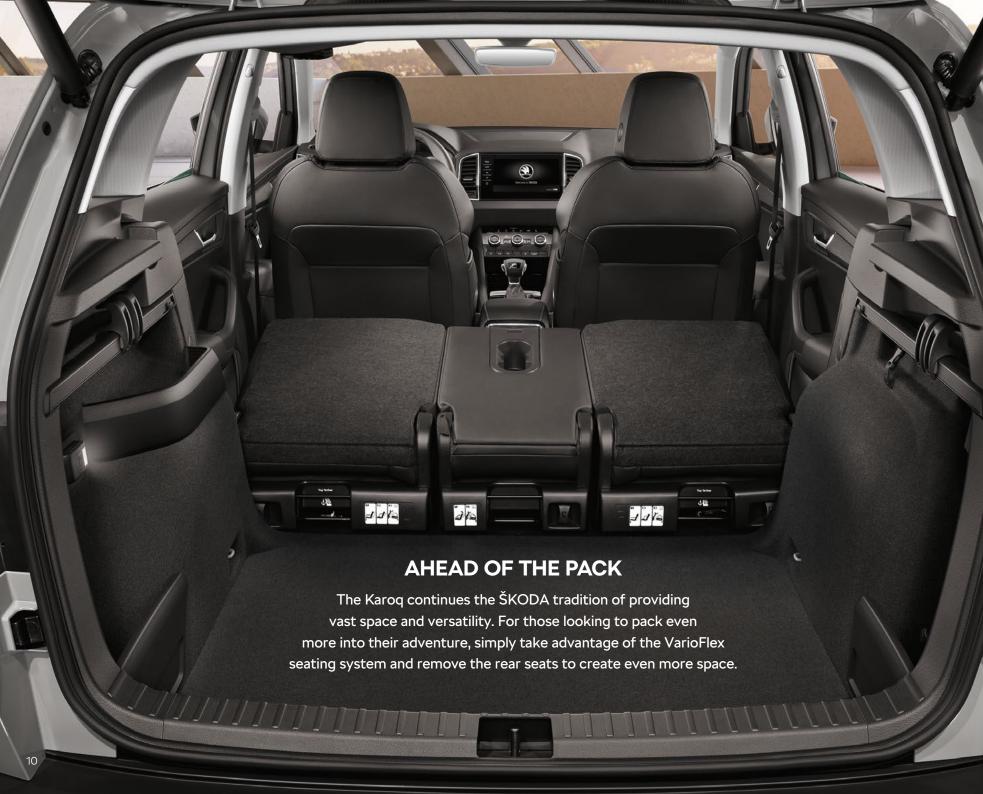

# HIGHLY ACCOMMODATING

Maximising space has always been ŠKODA's way. It's why the car's flexible rear seats can be configured to your precise journey requirements, while the cleverly designed storage compartments and adaptable boot space ensures everything you need is always close at hand.

#### **UNIBAG**

Designed for transporting skis or a snowboard, the Unibag fits perfectly in the rear of the Karoq when the middle seat backrest is folded down. Best of all, two rear passengers can still relax in total comfort.