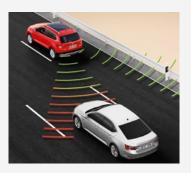

#### LANE ASSIST

Helping you stay in the intended lane of travel, Lane Assist uses a camera to detect road markings, and supports steering if you veer too close to the edge.