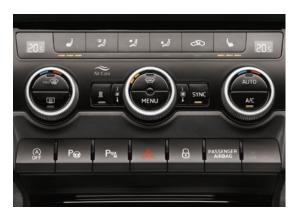

#### **COMFORT AND CONVENIENCE**

- > DUAL-ZONE CLIMATE CONTROL
- > CRUISE CONTROL WITH SPEED LIMITER
- > REAR PARKING SENSORS
- > LIGHT AND RAIN SENSOR WITH AUTO-DIMMING REAR VIEW MIRROR

18

FABRIC UPHOLSTERY