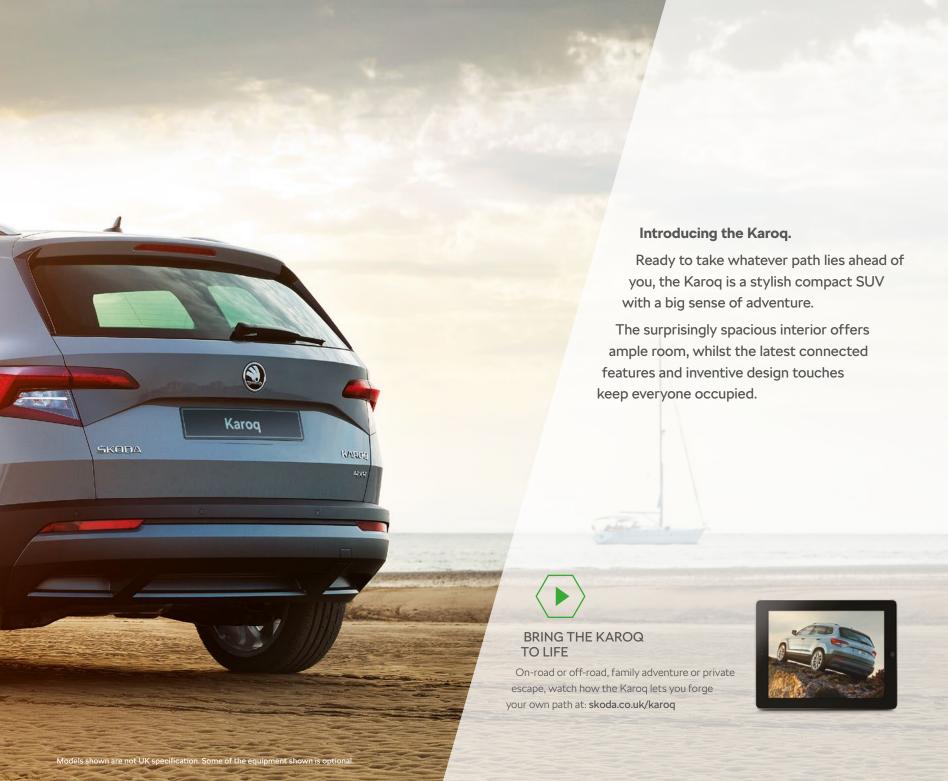

## **BEAUTY IN STRENGTH**



# **HOME FROM HOME**





From ambient lighting to heated seating, the Karoq's premium interior features a host of intelligent elements that make you feel instantly at home.



#### INTERIOR LIGHT PACK

Selecting the Karoq's LED ambient lighting is anything but a black and white decision. From the understated to the brilliantly bold, 10 colour options are available.



#### **ELECTRIC SEATS**

Upon entering the car the driver's electric seat with memory function recognises the vehicle key used and automatically adjusts to your preferred seating position.



#### **CANTON SOUND SYSTEM**

Premium German sound engineering, tailor-made to your Karoq. The CANTON Sound System delivers powerful clarity from 10 speakers around the car.

# CONNECTIVITY TO GO WHEREVE