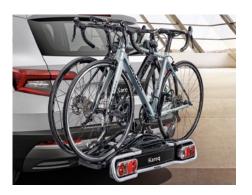

#### BICYCLE CARRIER FOR A TOWBAR

This rack can carry 2 bicycles and is extremely sturdy, easy to fit and easy to use – you simply need to lift the bicycle up a little to secure it in place.