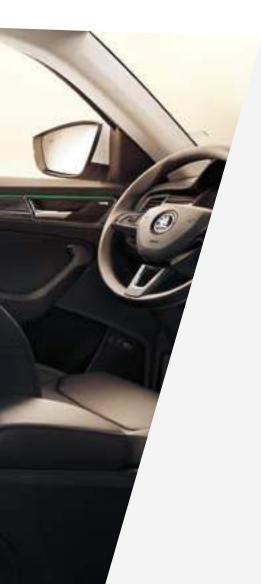

# FIRST-CLASS TRAVEL FOR UP TO SEVEN PASSENGERS

With many clever features designed to make your life just a little easier, the only thing not packed into the KODIAQ's stylish interior are your passengers. Available with up to seven seats.

# AN INTERIOR FOR LOVERS OF WIDE OPEN SPACES

There's always room for more toys, more snacks and the occasional four-legged friend. After all, life's too short to let anything ever get in the way of quality family time away. Especially a lack of space.

# CLEVER DESIGN WITH A HUMAN TOUCH

At ŠKODA we believe the best ideas are those that make our lives simpler. That's why the KODIAQ is full of practical touches to ensure every trip is easy.