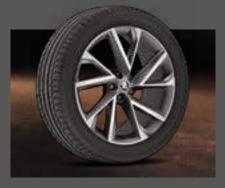

#### **ALLOY WHEELS**

The 20" Vega anthracite alloy wheels further enhance the sportiness of the SportLine's exterior.

#### **ALLOY WHEELS**

Turn heads and steal attention both on and off-road with the 19" Crater anthracite alloy wheels.

## **WHEELS**

Ranging from 17" to 19", a choice of alloy wheel options are available, giving you the opportunity to uniquely personalise the KODIAQ's distinctive exterior.