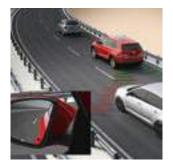

#### **BLIND SPOT DETECT**

An extra set of eyes on the road that monitors the blind spots allowing you to manoeuvre safely.

#### > BLIND SPOT DETECT

Blind Spot Detect provides an extra set of eyes on the road that monitors the hard-to-see areas behind you, allowing you to manoeuvre safely.