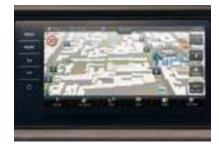

#### **NAVIGATION SYSTEM**

The Columbus satellite navigation with 9.2" touchscreen display and integrated Wi-Fi will get you from A to B, but why stop there? With its Bluetooth®, SmartLink+ and Wi-Fi capability, it offers more connectivity on-the-go.

COLUMBUS SATELLITE NAVIGATION WITH 9.2" TOUCHSCREEN DISPLAY AND INTEGRATED WI-FI