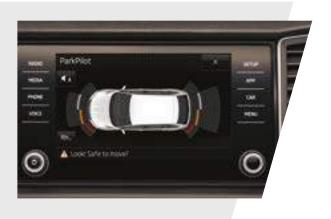

#### PARK ASSIST

This function removes the stress of reverse and parallel parking by identifying if the parking spot is big enough before automatically steering into the space for you.

#### > PARK ASSIST

This function removes the stress of bay and parallel parking by identifying if the parking spot is big enough before automatically steering into the space. Includes front and rear sensors.