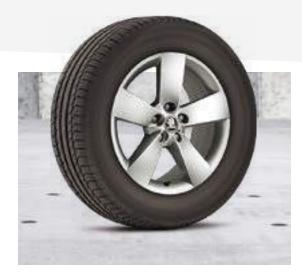

## **WHEELS**

Ranging from 17" to 19", a choice of alloy wheel options are available, giving you the opportunity to uniquely personalise the KODIAQ's distinctive exterior.

#### **WHEELS**

> 17" RATIKON ALLOY WHEELS

#### **WHEELS**

> 18" ELBRUS ALLOY WHEELS

#### **WHEELS**

> 19" SIRIUS ALLOY WHEELS

#### **WHEELS**

> 19" TRIGLAV ALLOY WHEELS