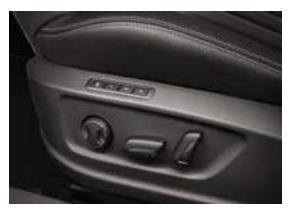

#### PERSONALISATION OPTIONS

The infotainment system enables different drivers to save their individual preferences, from seat positioning and driving mode to the choice of music on the radio.

# CHILD SAFETY LOCKS

With a quick push of a button, you'll enjoy the peace of mind that comes from knowing the youngest adventurers onboard aren't going anywhere.