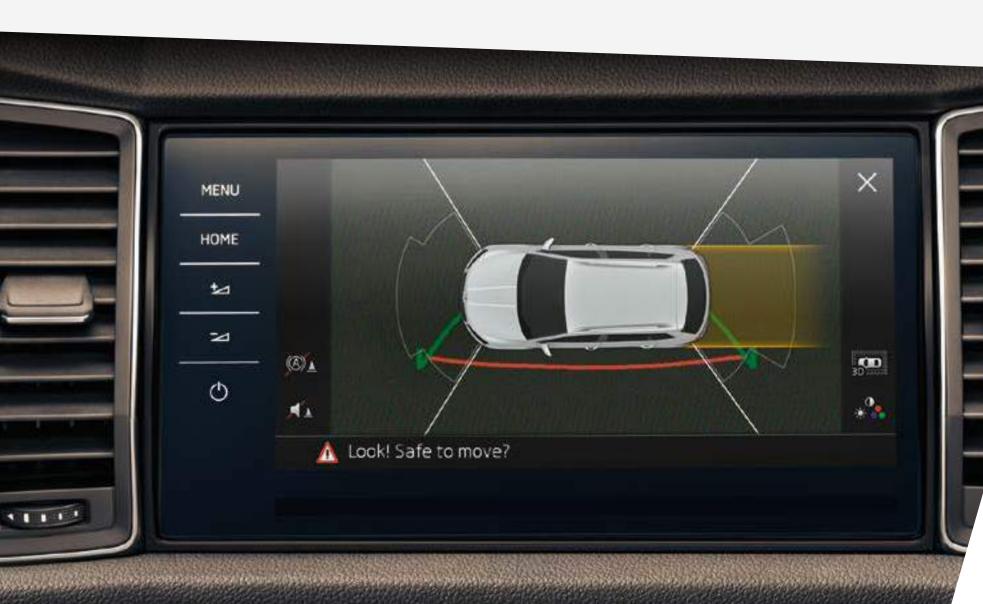

## **EVERY ANGLE COVERED**

Obstacles come from every direction and in all shapes and sizes. Once Area View is activated, four wide-angled cameras make you aware of the challenges immediately surrounding you, enabling you to react quickly to whatever comes your way.

#### > AREA-VIEW CAMERA

Transmitted in real time to the infotainment display, area-view camera ensures you can react quicker to whatever comes your way.