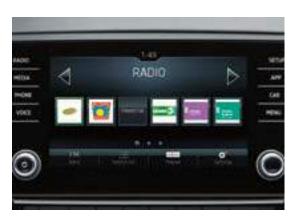

#### **NAVIGATION SYSTEM**

The Columbus satellite navigation with 9.2" touchscreen display and integrated Wi-Fi will get you from A to B, but why stop there? With its Bluetooth®, SmartLink+ and Wi-Fi capability, it offers more connectivity on-the-go.

COLUMBUS SATELLITE NAVIGATION WITH 9.2" TOUCHSCREEN DISPLAY AND INTEGRATED WI-FI