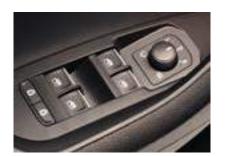

#### PERSONALISATION OPTIONS

The infotainment system enables different drivers to save their individual preferences, from seat positioning and driving mode to the choice of music on the radio.