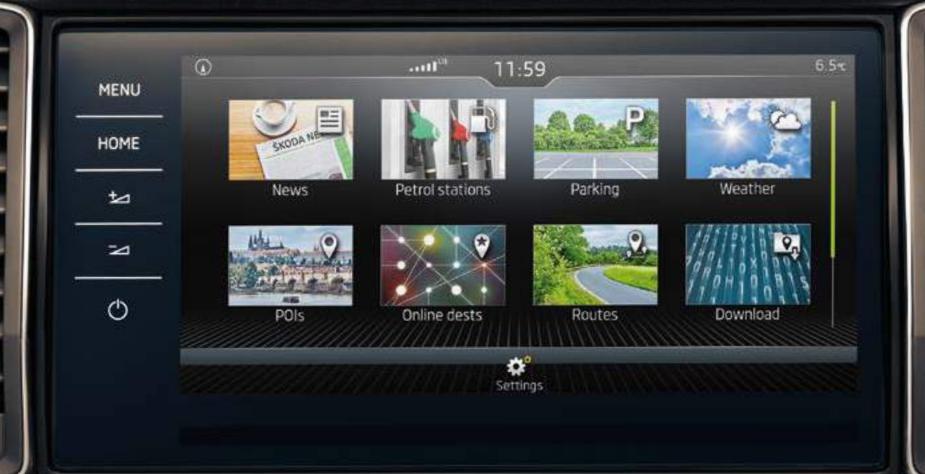

# CONNECTIVITY TO GO WHEREVER YOU GO

By enabling you to be fully online on the move, the KODIAQ helps you stay connected wherever your adventure takes you. Thanks to its smart assistance systems, you'll also know the best places to park, shortcuts to take and routes to avoid.

#### **SMARTLINK+**

SmartLink+ enables you to connect your smartphone through the infotainment system with Apple CarPlay $^{\text{\tiny{M}}}$  and Android Auto $^{\text{\tiny{M}}}$  as standard across the range.

#### **NAVIGATION SYSTEM**

The Columbus satellite navigation with 9.2" touchscreen display and integrated Wi-Fi will get you from A to B, but why stop there? With its Bluetooth®, SmartLink+ and Wi-Fi capability, it offers more connectivity on-the-go.

#### **CANTON SOUND SYSTEM**

Premium German sound engineering, tailor-made to your KODIAQ. The CANTON Sound System delivers powerful clarity from 10 speakers around the car.

## STAY CONNECTED

The new ŠKODA Connect system turns the KODIAQ into a fully interconnected car. Infotainment Online provides satellite navigation, traffic reports and calendar updates.

With Proactive Services the car will contact your ŠKODA Retailer to arrange a service. Finally, Emergency Call will contact the emergency services in the event of an accident to get you the help you need.