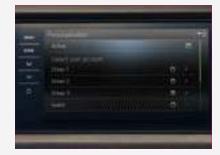

#### PERSONALISATION OPTIONS

The infotainment system enables different drivers to save their individual preferences, from seat positioning and driving mode to the choice of music on the radio.