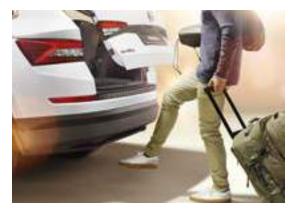

#### **REMOTE BOOT OPENING**

When your hands are full, simply swipe your foot underneath the luggage compartment to automatically open the door. We call this the Kick Activation (Virtual Pedal), which only works when it detects your keys are in range.

#### > VIRTUAL PEDAL

Simply swipe your foot underneath the luggage compartment to automatically open the door. We call this the Kick Activation (Virtual Pedal), which only works when it detects your keys are in range.