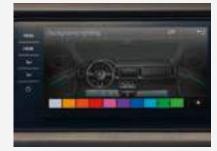

#### LED INTERIOR LIGHT PACK

Selecting the KODIAQ's LED ambient lighting is anything but a black and white decision. From the understated to the unapologetically bold, 10 colour options are available.