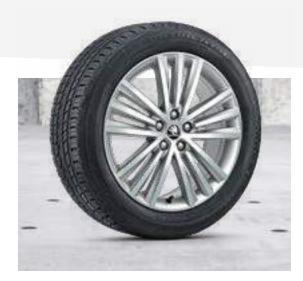

## **WHEELS**

Ranging from 17" to 19", a choice of alloy wheel options are available, giving you the opportunity to uniquely personalise the KODIAQ's distinctive exterior.