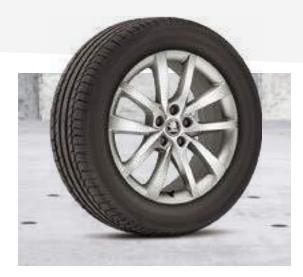

## **WHEELS**

Ranging from 17" to 19", a choice of alloy wheel options are available, giving you the opportunity to uniquely personalise the KODIAQ's distinctive exterior.

#### **WHEELS**

> 17" RATIKON ALLOY WHEELS