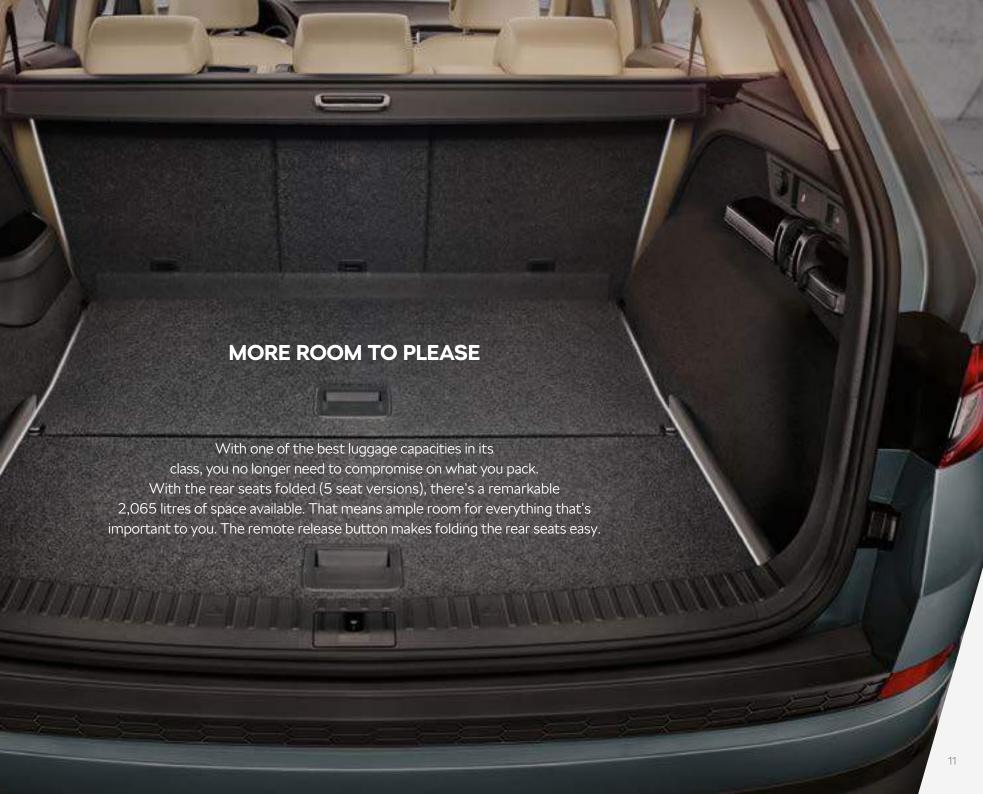

# FIRST-CLASS TRAVEL FOR UP TO SEVEN PASSENGERS

With many clever features designed to make your life just a little easier, the only thing not packed into the KODIAQ's stylish interior are your passengers. Available with up to seven seats.

# AN INTERIOR FOR LOVERS OF WIDE OPEN SPACES

There's always room for more toys, more snacks and the occasional four-legged friend. After all, life's too short to let anything ever get in the way of quality family time away. Especially a lack of space.