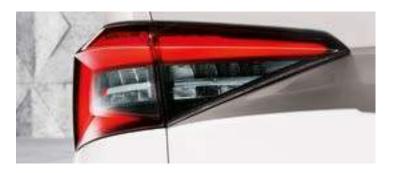

#### **REAR LED LIGHTS**

Designed to be seen in every sense, these rear LED lights feature ŠKODA's distinctive C-shape crystalline style with their prominent and eye-catching multi-faceted finish.