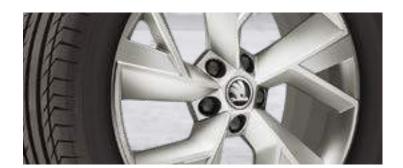

## **WHEELS**

Ranging from 17" to 19", a choice of alloy wheel options are available, giving you the opportunity to uniquely personalise the KODIAQ's distinctive exterior.