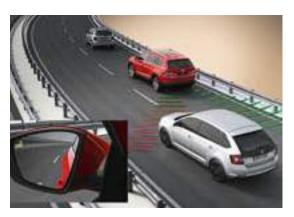

#### **BLIND SPOT DETECT**

An extra set of eyes on the road that monitors the blind spots allowing you to manoeuvre safely.

#### > BLIND SPOT DETECT

Blind Spot Detect provides an extra set of eyes on the road that monitors the hard-to-see areas behind you, allowing you to manoeuvre safely.