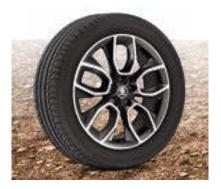

## **WHEELS**

Ranging from 17" to 19", a choice of alloy wheel options are available, giving you the opportunity to uniquely personalise the KODIAQ's distinctive exterior.