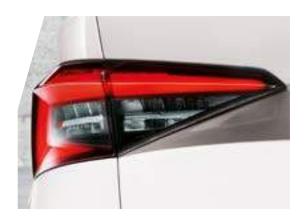

#### **REAR LED LIGHTS**

Designed to be seen in every sense, these rear LED lights feature ŠKODA's distinctive C-shape crystalline style with their prominent and eye-catching multi-faceted finish.

#### **EXTERIOR**

- > REAR LED LIGHTS (HIGH FUNCTIONALITY)
- > FOLDABLE DOOR MIRRORS
- > FULL LED HEADLIGHTS WITH ADAPTIVE FRONT LIGHT SYSTEM AND LED DAYTIME RUNNING LIGHTS, LED FRONT FOGS WITH CORNERING FUNCTION