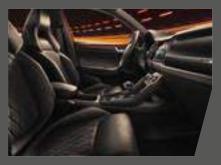

#### **ALCANTARA® SPORTS SEATS**

The black Alcantara® sports seats with silver diamond stitching let you know that you're sitting in something special.

# KODIAQ SPORTLINE – SHARPER, SLEEKER, SPORTIER

The KODIAQ SportLine delivers refinement and exhilaration in equal part. Exterior features include the gloss black front grille, chrome exhaust pipe and elegant body painted side sills, while the car's sports credentials are further enhanced in the interior through carbon fibre finish detailing and Alcantara® sports seating.