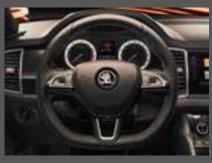

#### SUPERSPORT STEERING WHEEL

The three-spoke leather supersport multifunction steering wheel with silver stitching puts everything you need at your fingertips. DSG models also have the added feature of aluminium gearshift paddles.

> 3-SPOKE LEATHER HEATED MULTI-FUNCTION STEERING WHEEL

The perfect accompaniment for cold winter days. The leather multi-function steering wheel is heated at the touch of a button.

#### **INTERIOR**

- > 3-SPOKE LEATHER MULTI-FUNCTION STEERING WHEEL
- > BLACK FABRIC UPHOLSTERY