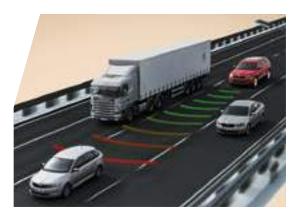

## **EVERY ANGLE COVERED**

Obstacles come from every direction and in all shapes and sizes. Once Area View is activated, four wide-angled cameras make you aware of the challenges immediately surrounding you, enabling you to react quickly to whatever comes your way.

#### PEDESTRIAN MONITOR

Whether it's a child chasing a loose ball or an adult glued to their smartphone screen, if someone unexpectedly crosses your path the Pedestrian Monitor automatically reduces your car's speed to help prevent a collision.