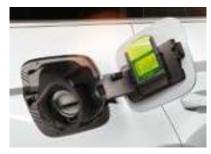

#### **FUEL DOOR**

With fuel-fill protection, you'll never load up with the wrong fuel again. You'll also find a handy ice scraper on the fuel door for those frosty mornings.