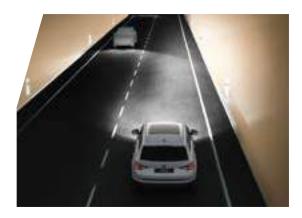

#### FRONT LIGHT SYSTEM

This adaptive system adjusts light intensity to match the conditions, providing a wider lighting field for city driving and a longer reach for motorways. When oncoming traffic is detected, it automatically adjusts to prevent dazzling others.

#### HIGH BEAM CONTROL

Safer for you, kinder to others. Light Assist with High Beam Control can switch to high beam and back automatically, ensuring optimum visibility without dazzling oncoming traffic.