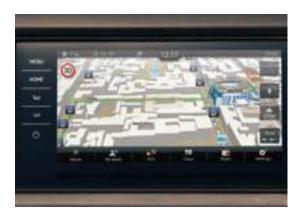

#### **NAVIGATION SYSTEM**

The Columbus satellite navigation with 9.2" touchscreen display and integrated Wi-Fi will get you from A to B, but why stop there? With its Bluetooth®, SmartLink+ and Wi-Fi capability, it offers more connectivity on-the-go.

COLUMBUS SATELLITE NAVIGATION WITH 9.2" TOUCHSCREEN DISPLAY AND INTEGRATED WI-FI