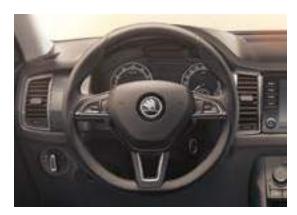

#### SUPERSPORT STEERING WHEEL

The three-spoke leather supersport multifunction steering wheel with silver stitching puts everything you need at your fingertips. DSG models also have the added feature of aluminium gearshift paddles.