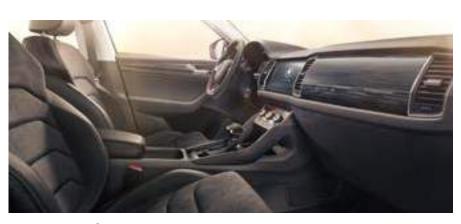

# FIRST-CLASS TRAVEL FOR UP TO SEVEN PASSENGERS

With many clever features designed to make your life just a little easier, the only thing not packed into the KODIAQ's stylish interior are your passengers. Available with up to seven seats.

#### TRI-ZONE CLIMATE CONTROL

This intelligent system enables different temperatures to be set for the driver, co-driver and rear passengers. It's also fitted with a sun sensor and humidity sensor to reduce windscreen misting.

#### LED INTERIOR LIGHT PACK

Selecting the KODIAQ's LED ambient lighting is anything but a black and white decision. From the understated to the unapologetically bold, 10 colour options are available.

#### PERSONALISATION OPTIONS

The infotainment system enables different drivers to save their individual preferences, from seat positioning and driving mode to the choice of music on the radio.