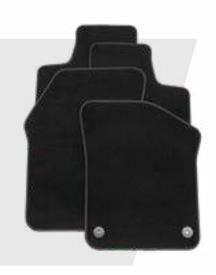

## **RECOMMENDED OPTIONS**

- > TEMPORARY SPACE-SAVER SPARE WHEEL
  Giving you that extra peace of mind, should you find yourself
  with a flat tyre. (Not available in combination with variable
  boot floor).
- > TEXTILE FLOOR MATS
  Add a new level of comfort to your journey with plush and textiled floor mats, located in both the front and rear.
- > 17" MITYKAS ALLOY WHEELS Including anti-theft wheel bolts.