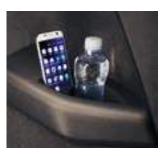

## JUMBO BOX

Equipped with cup holders and handy storage compartments, the Jumbo Box will store your gadgets, house keys and books.

#### SPACIOUS STORAGE

Several spacious storage compartments have been included in the interior to help you keep it looking its best. Some can also be air-conditioned, making it perfect for storing chilled refreshments.