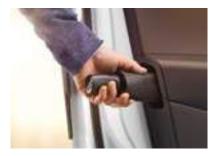

#### **REMOTE BOOT OPENING**

When your hands are full, simply swipe your foot underneath the luggage compartment to automatically open the door. We call this the Kick Activation (Virtual Pedal), which only works when it detects your keys are in range.

#### > VIRTUAL PEDAL

Simply swipe your foot underneath the luggage compartment to automatically open the door. We call this the Kick Activation (Virtual Pedal), which only works when it detects your keys are in range.