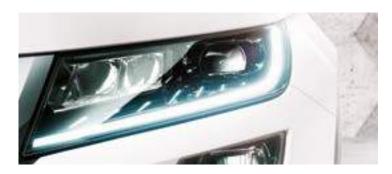

#### FRONT LIGHT SYSTEM

This adaptive system adjusts light intensity to match the conditions, providing a wider lighting field for city driving and a longer reach for motorways. When oncoming traffic is detected, it automatically adjusts to prevent dazzling others.