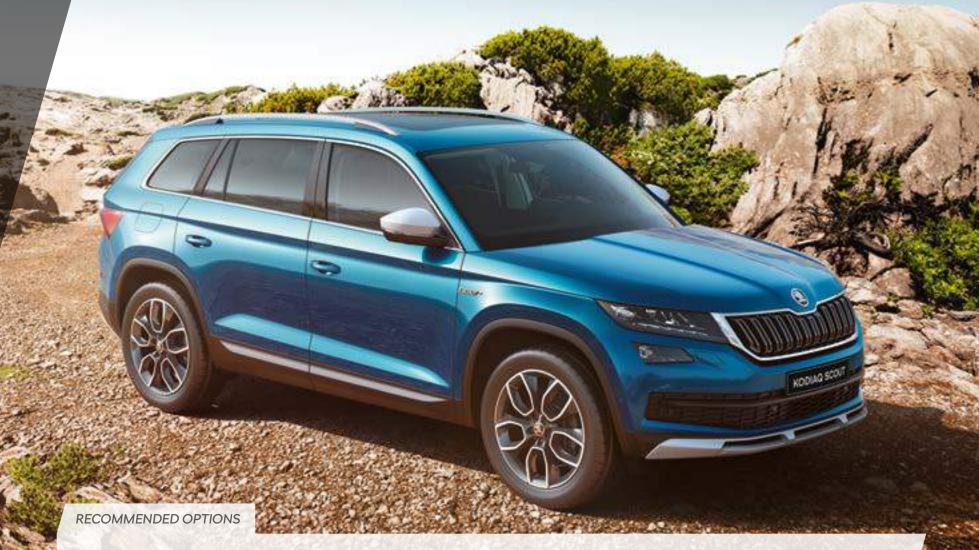

# KODIAQ SCOUT – AN APPETITE FOR ADVENTURE

#### **OFF-ROAD MODE**

Downhill Assist enables you to maintain a consistent speed when tackling steep descents.

#### **ALLOY WHEELS**

Turn heads and steal attention both on and off-road with the 19" Crater anthracite alloy wheels.

#### **ROUGH ROAD PACKAGE**

Take on every unbeaten path thanks to the robust bumper and protective covers on the wheel arches, door sills and under the vehicle.

#### STYLISH INTERIOR

The distinctive Alcantara® seats and wood finish dashboard both sport the Scout logo to further enhance the interior's boldness.