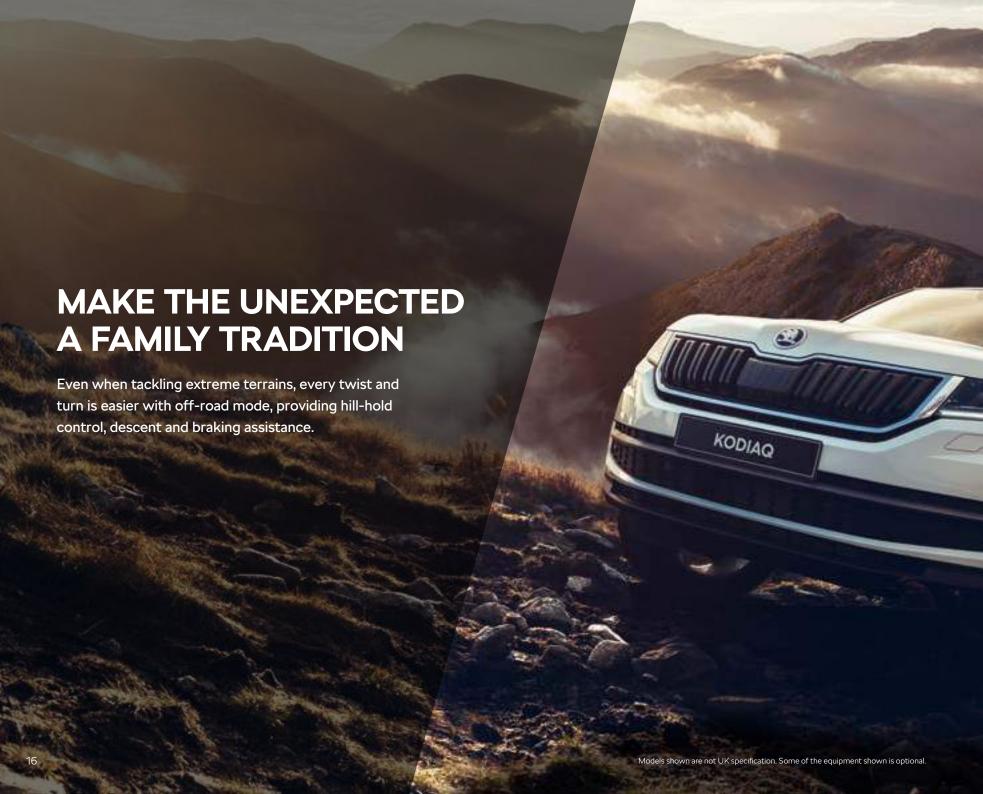

# THE KODIAQ -**BREAKING NEW GROUND**

As ŠKODA's first ever seven-seater SUV, the KODIAQ comes with more as standard. More opportunities to explore unknowns, escape the norm and banish boredom on exhilarating 4x4 family adventures. More ways to rediscover and reconnect with nature.

You'll also find more practical spaces, more inventive design touches and be more connected on the road than ever before. And the more you throw at the KODIAQ, the more fun you'll have.

So jump in and break free.

## **FOUR-WHEEL DRIVE**

The 4x4 system is designed to smoothly distribute the torque between front and rear axles automatically, to help you maintain control and stability.

#### DYNAMIC CHASSIS CONTROL

This feature lets you switch between six driving modes, giving you added comfort, power or grip, depending on the terrain.