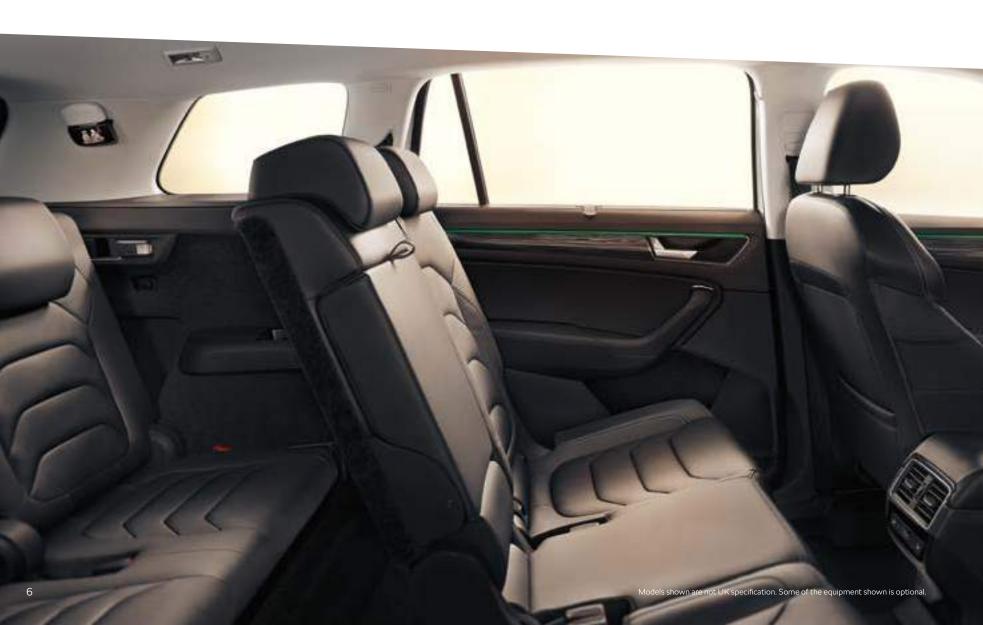

# FIRST-CLASS TRAVEL FOR UP TO SEVEN PASSENGERS

With many clever features designed to make your life just a little easier, the only thing not packed into the KODIAQ's stylish interior are your passengers. Available with up to seven seats.

# AN INTERIOR FOR LOVERS OF WIDE OPEN SPACES

There's always room for more toys, more snacks and the occasional four-legged friend. After all, life's too short to let anything ever get in the way of quality family time away. Especially a lack of space.