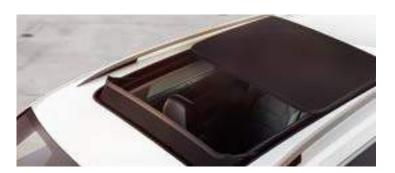

## PANORAMIC SUNROOF

This electrically adjustable panoramic sunroof and blind provides extra sunlight and fresh air at the simple touch of a button.