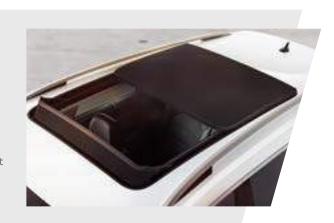

## PANORAMIC SUNROOF

This electrically adjustable panoramic sunroof and blind provides extra sunlight and fresh air at the simple touch of a button.