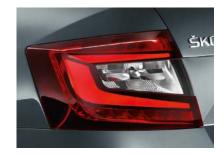

#### **REAR LED LIGHTS**

Designed to be seen in every sense, these rear LED lights feature ŠKODA's distinctive C-shape crystalline style with their prominent and eye-catching multi-faceted finish.