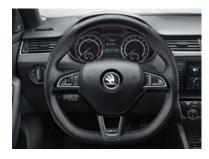

#### SPORTS STEERING WHEEL

The leather multifunction sports steering wheel lets you take control of your music and phone. DSG models have the added feature of gearshift paddles so you won't need to take your hands off the wheel.