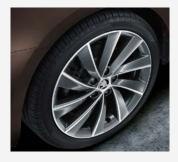

#### **XTREME ALLOY WHEELS**

Exclusive to the vRS 245, the gloss black 19" Xtreme alloy wheels provide a striking contrast to the red calipers.