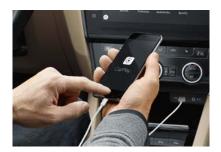

#### **WIRELESS CHARGING**

The days of scrambling for a charger and untangling cables are over. Located within the centre console, the Wireless Charging and Phone Box boosts your smartphone signal, whilst charging QI-enabled handsets.

#### > WIRELESS PHONE CHARGING WITH BLUETOOTH®+

The days of scrambling for a charger and untangling cables are over. Located within the centre console, the Wireless Charging and Phone Box boosts your smartphone signal, whilst charging QI-enabled handsets.