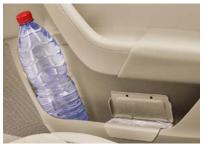

#### SPACIOUS STORAGE

Several spacious storage compartments have been included, one of which can also be air-conditioned, making it perfect for transporting chilled refreshments.

#### JUMBO BOX

Useful storage for your gadgets, house keys and books, the jumbo box also features climate control to keep snacks cool on warm days.

At ŠKODA, we're just as focused on the little thoughtful touches that make your life easier.