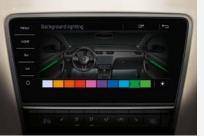

#### LED INTERIOR LIGHT PACK

Selecting the Octavia's LED ambient lighting is anything but a black and white decision. From the understated to the bold, 10 colour options are available.

#### **RECOMMENDED OPTIONS**

- > COLUMBUS SATELLITE NAVIGATION WITH 9.2" TOUCHSCREEN DISPLAY AND INTEGRATED WI-FI The all-glass design of the 9.2" Columbus satellite navigation dominates the centre console, includes CD/DVD drive, 3D maps and POI information.
- > INTERIOR LIGHT PACK
  Selecting the Octavia's LED ambient lighting is anything but a black and white decision with 10 colour options available.
- > 18" ALARIS ALLOY WHEELS Including anti-theft wheel bolts.