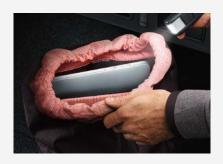

**REAR-VIEW CAMERA** 

UMBRELLA STORAGE
A spot of rain will never dampen your spirits again thanks to the umbrella located under the passengers seat.

FUEL DOOR
With fuel-fill protection, you'll never load up with the wrong fuel again. You'll also find a handy ice scraper on the fuel door for those frosty mornings.