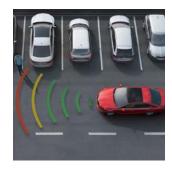

#### PARK ASSIST

This function removes the stress of bay and parallel parking by identifying if the parking spot is big enough before automatically steering into the space.

#### **RECOMMENDED OPTIONS**

- > REAR PARKING SENSORS
  - Rear parking sensors provide both audio and visual indication as to how close you are to approaching objects behind the vehicle, making reversing into that tricky space that little bit easier.
- > CRUISE CONTROL Maintain a constant speed with cruise control, allowing you to concentrate on the road ahead.
- > BOOT NET PROGRAMME
  Keeps cargo and luggage strapped down and secure, perfect for those winding roads.