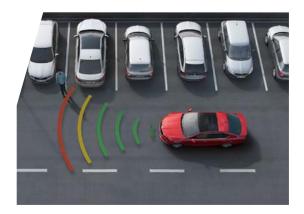

#### PARK ASSIST

This function removes the stress of bay and parallel parking by identifying if the parking spot is big enough before automatically steering into the space.

> TRAILER ASSIST AND PARK ASSIST
In addition to Park Assist, Trailer Assist allows you
to reverse manoeuvre safely whilst towing, turning
the door mirror adjuster into a joystick to help you

with rear-view parking camera and tow bar.

position the vehicle. Only available in combination

> HEATED MULTIFUNCTION STEERING WHEEL

An extra touch of luxury, heated multifunction steering wheel is available for the first time for Octavia.

#### > TRAILER ASSIST

Trailer Assist allows you to reverse manoeuvre safely whilst towing, turning the door mirror adjuster into a joystick to help you position the vehicle.