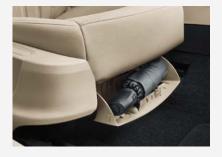

**REAR-VIEW CAMERA** 

UMBRELLA STORAGE
A spot of rain will never dampen your spirits again thanks to the umbrella located under the passengers seat.

FUEL DOOR
With fuel-fill protection, you'll never load up with the wrong fuel again. You'll also find a handy ice scraper on the fuel door for those frosty mornings.

UMBRELLA UNDER PASSENGER SEAT