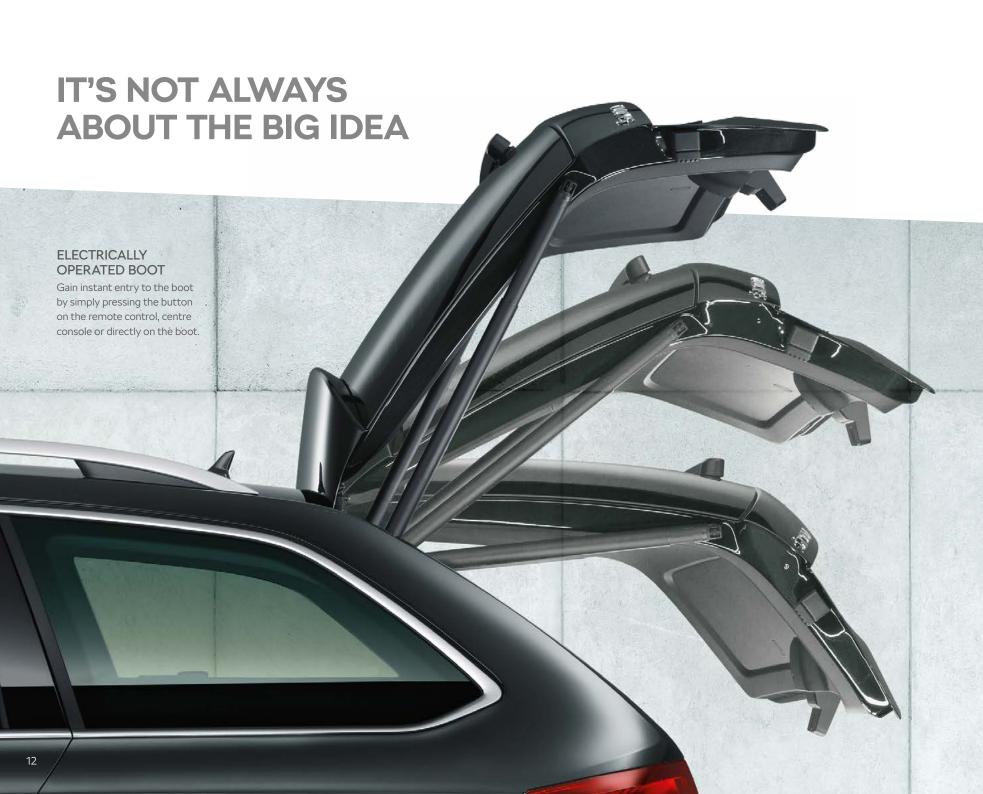

#### > ELECTRICALLY OPERATED BOOT

Gain instant entry into the boot by simply pressing the button on the remote control, centre console or directly on the boot.