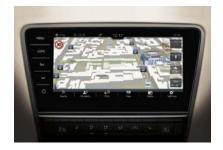

#### **NAVIGATION SYSTEM**

The Columbus satellite navigation with 9.2" touchscreen display and integrated Wi-Fi will get you from A to B, but why stop there? With its Bluetooth®, SmartLink+ and Wi-Fi capability, it offers more connectivity on-the-go.

#### **RECOMMENDED OPTIONS**

- > COLUMBUS SATELLITE NAVIGATION WITH 9.2" TOUCHSCREEN DISPLAY AND INTEGRATED WI-FI The all-glass design of the 9.2" Columbus satellite navigation dominates the centre console, includes CD/DVD drive, 3D maps and POI information.
- > INTERIOR LIGHT PACK
  Selecting the Octavia's LED ambient lighting is anything but a black and white decision with 10 colour options available.
- > 18" ALARIS ALLOY WHEELS Including anti-theft wheel bolts.