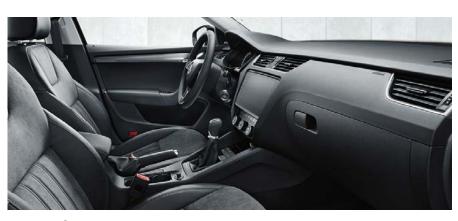

## A WARM WELCOME **EVERY TIME**

While style and functionality are essential in a car's interior, above all, it needs to be welcoming. It's why the interior of the Octavia is as inviting as it is intuitive.

#### PERSONALISATION OPTIONS

The infotainment system enables different drivers to save their individual preferences, from seat positioning and driving mode to the choice of music on the radio, all determined by which key the driver uses.