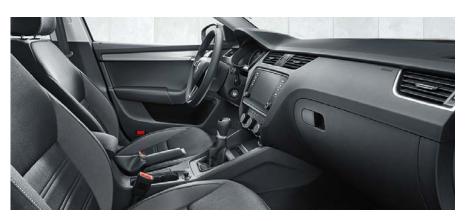

## A WARM WELCOME **EVERY TIME**

While style and functionality are essential in a car's interior, above all, it needs to be welcoming. It's why the interior of the Octavia is as inviting as it is intuitive.

#### **DUAL-ZONE** AIR CONDITIONING

This intelligent system enables different temperatures to be set for the driver and passenger. It's also fitted with a humidity sensor to reduce windscreen misting.

#### PERSONALISATION OPTIONS

The infotainment system enables different drivers to save their individual preferences, from seat positioning and driving mode to the choice of music on the radio, all determined by which key the driver uses.

#### LED INTERIOR LIGHT PACK

Selecting the Octavia's LED ambient lighting is anything but a black and white decision. From the understated to the bold, 10 colour options are available.