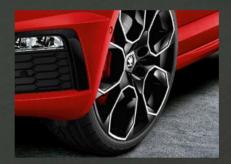

#### **XTREME ALLOY WHEELS**

Exclusive to the vRS 245, the gloss black 19" Xtreme alloy wheels provide a striking contrast to the red calipers.