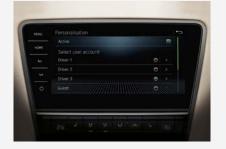

#### PERSONALISATION OPTIONS

The infotainment system enables different drivers to save their individual preferences, from seat positioning and driving mode to the choice of music on the radio, all determined by which key the driver uses.

#### ENTERTAINMENT AND COMMUNICATION

- > VOICE CONTROL
- > MULTIFUNCTION TRIP COMPUTER
- > DRIVER PERSONALISATION INCLUDING THREE KEYS\*