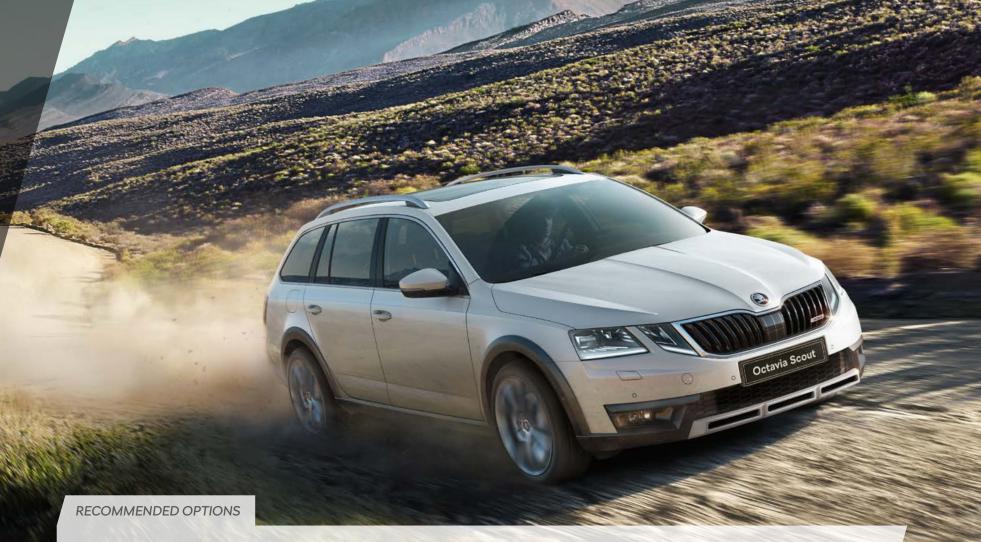

## OCTAVIA SCOUT - PREPARED FOR ANYTHING

#### **RECOMMENDED OPTIONS**

- > REAR PARKING SENSORS
  - Rear parking sensors provide both audio and visual indication as to how close you are to approaching objects behind the vehicle, making reversing into that tricky space that little bit easier.
- > CRUISE CONTROL Maintain a constant speed with cruise control, allowing you to concentrate on the road ahead.
- > BOOT NET PROGRAMME
  Keeps cargo and luggage strapped down and secure, perfect for those winding roads.