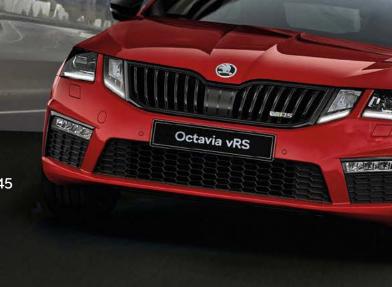

# OCTAVIA vRS 245 - BEAUTY AND A BEAST

Every car in the Octavia range is distinctive, yet the vRS 245 is a different beast altogether. The most powerful Octavia ever produced, its name derives from the 245PS engine lying in wait under the bonnet. The sports styling and comfort enhancing features set pulses racing.

#### **FRONT GRILLE**

Proudly sporting the vRS badge, the front grille in gloss black perfectly reflects the dynamic exterior styling of the 245.