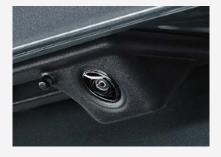

LED TORCH
Always ready to shed some light on your
Octavia Estate, this removable LED torch
recharges while the engine is running.

Located on the boot handle, the rearview camera makes light work of reverse parking, with an integrated washer to keep obstacles visible.

**REAR-VIEW CAMERA** 

UMBRELLA STORAGE
A spot of rain will never dampen your spirits again thanks to the umbrella located under the passengers seat.

FUEL DOOR
With fuel-fill protection, you'll never load up with the wrong fuel again. You'll also find a handy ice scraper on the fuel door for those frosty mornings.