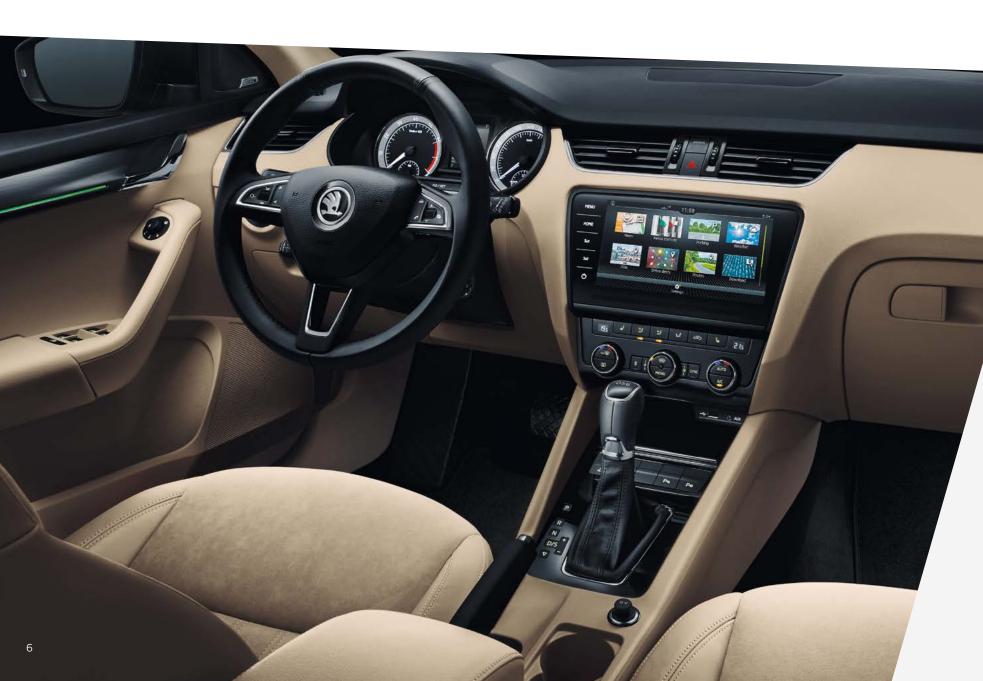

## A WARM WELCOME **EVERY TIME**

While style and functionality are essential in a car's interior, above all, it needs to be welcoming. It's why the interior of the Octavia is as inviting as it is intuitive.

#### **DUAL-ZONE** AIR CONDITIONING

This intelligent system enables different temperatures to be set for the driver and passenger. It's also fitted with a humidity sensor to reduce windscreen misting.

#### PERSONALISATION OPTIONS

The infotainment system enables different drivers to save their individual preferences, from seat positioning and driving mode to the choice of music on the radio, all determined by which key the driver uses.

#### LED INTERIOR LIGHT PACK

Selecting the Octavia's LED ambient lighting is anything but a black and white decision. From the understated to the bold, 10 colour options are available.