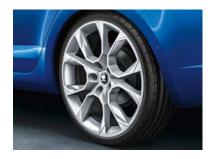

#### **ALLOY WHEELS**

Enhance the sportiness of the exterior with a choice of alloy wheels.