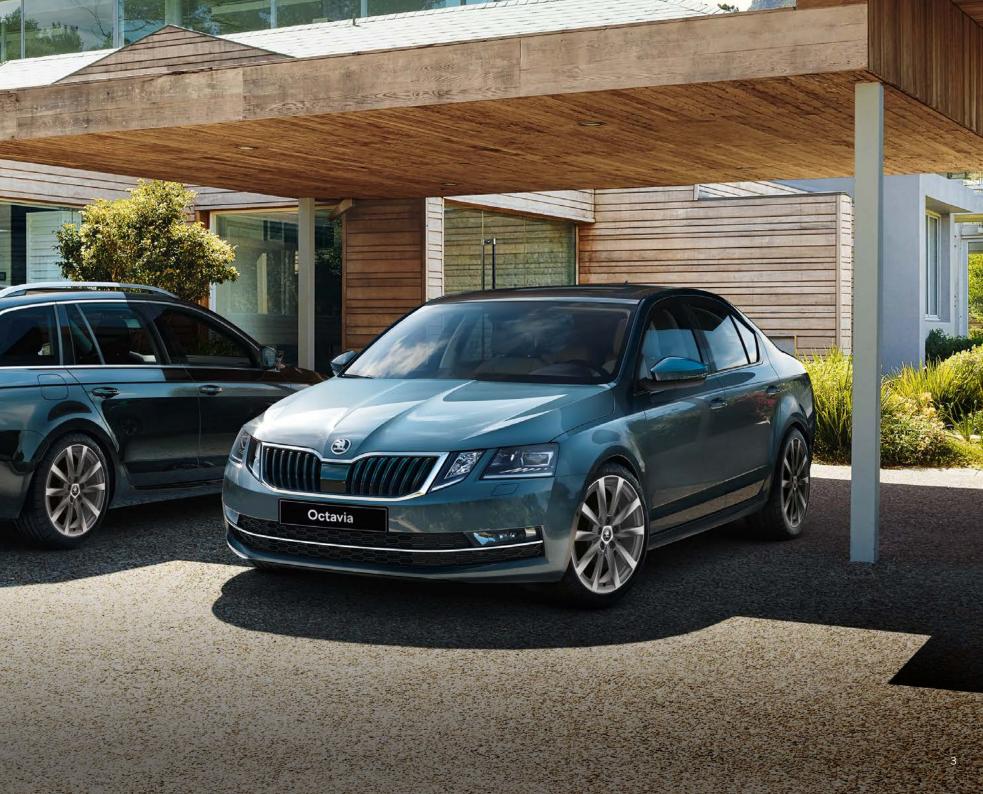

## **OCTAVIA**

WHATCAR?
CAR OF
THE YEAR
2018
Best family car

Sharper, smarter and more striking, the Octavia provides the compelling drive you expect with intelligent enhancements that surprise at every turn. From the outside, the powerful exterior styling and crystalline touches set the scene, while inside the smart connectivity features and safety assistant systems leave an equally strong first impression. The result is a car that catches the eye, delivers connected technology and is simply fun to drive.

## **BOLDLY AHEAD OF THE CURVE**

The exterior of the Octavia is unquestionably modern, yet unmistakably timeless too. Its precise lines stand out, while the bold grille, distinctive bonnet and expressive LED lights command attention.