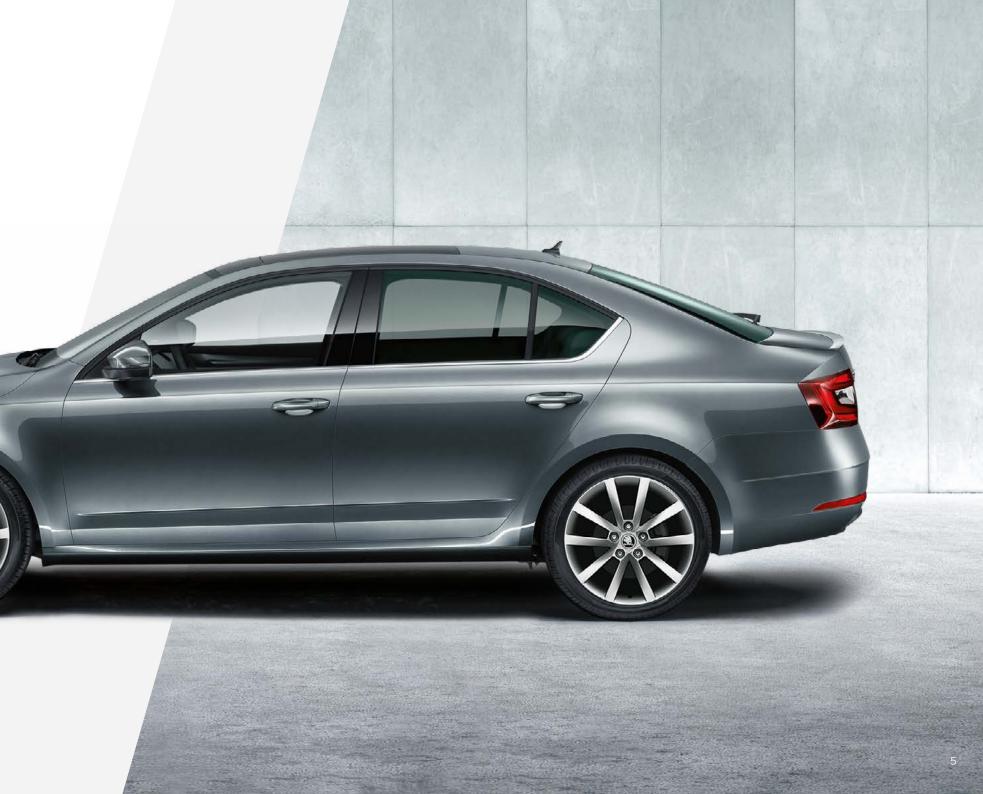

## **BOLDLY AHEAD OF THE CURVE**

The exterior of the Octavia is unquestionably modern, yet unmistakably timeless too. Its precise lines stand out, while the bold grille, distinctive bonnet and expressive LED lights command attention.