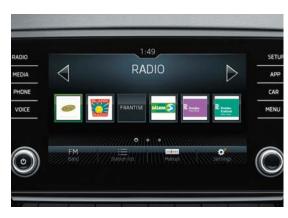

#### **SMARTLINK+**

SmartLink+ enables you to connect your smartphone through the infotainment system with Apple CarPlay™ and Android Auto™ as standard across the range.

#### **NAVIGATION SYSTEM**

The Columbus satellite navigation with 9.2" touchscreen display and integrated Wi-Fi will get you from A to B, but why stop there? With its Bluetooth®, SmartLink+ and Wi-Fi capability, it offers more connectivity on-the-go.

#### STAY CONNECTED

The new ŠKODA Connect system turns the Octavia into a fully interconnected car. Infotainment Online provides satellite navigation, traffic reports and calendar updates.

With Proactive Services the car will contact your ŠKODA Retailer to arrange a service. Finally, Emergency Call will contact the emergency services in the event of an accident to get you the help you need.