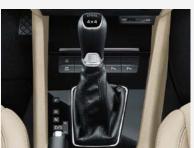

#### **DIRECT SHIFT GEARBOX (DSG)**

DSG automatically adapts to your driving style, whilst taking road conditions into account. It reduces the strain on the engine and stress to the driver, by deciding when to change gear, leaving you free to concentrate on the journey.