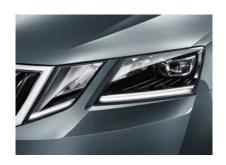

#### FRONT LIGHT SYSTEM

This adaptive system adjusts light intensity to match the conditions, providing a wider lighting field for city driving and a longer reach for motorways. When oncoming traffic is detected, it automatically adjusts to prevent dazzling others.