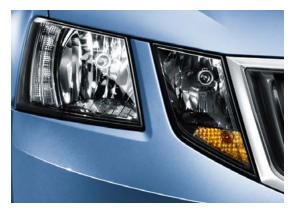

## **BOLDLY AHEAD OF THE CURVE**

The exterior of the Octavia is unquestionably modern, yet unmistakably timeless too. Its precise lines stand out, while the bold grille, distinctive bonnet and expressive LED lights command attention.

#### FRONT LIGHT SYSTEM

This adaptive system adjusts light intensity to match the conditions, providing a wider lighting field for city driving and a longer reach for motorways. When oncoming traffic is detected, it automatically adjusts to prevent dazzling others.

#### **REAR LED LIGHTS**

Designed to be seen in every sense, these rear LED lights feature ŠKODA's distinctive C-shape crystalline style with their prominent and eye-catching multi-faceted finish.