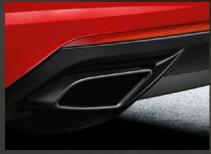

#### SPORTS EXHAUST

Turn up the volume with the gloss black sports exhaust, which has been specially tuned to enhance the engine's sporty sound.