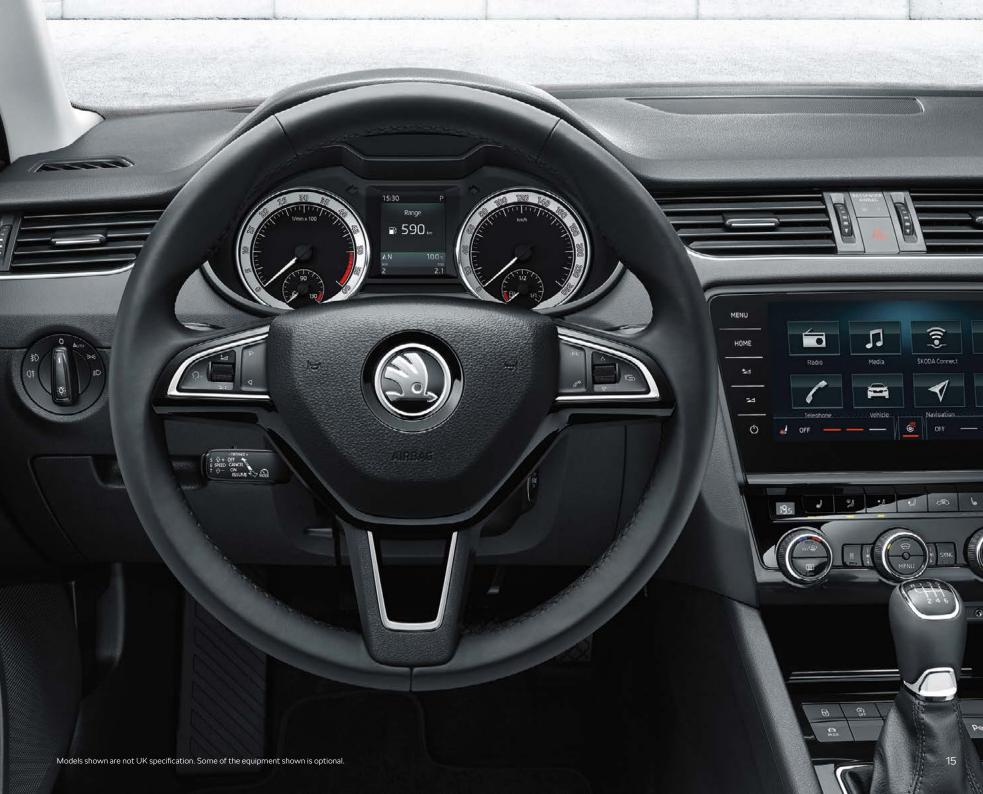

#### PERSONALISATION OPTIONS

The infotainment system enables different drivers to save their individual preferences, from seat positioning and driving mode to the choice of music on the radio, all determined by which key the driver uses.

#### **SMARTLINK+**

SmartLink+ enables you to connect your smartphone through the infotainment system with Apple CarPlay™ and Android Auto™ as standard across the range.

#### **NAVIGATION SYSTEM**

The Columbus satellite navigation with 9.2" touchscreen display and integrated Wi-Fi will get you from A to B, but why stop there? With its Bluetooth®, SmartLink+ and Wi-Fi capability, it offers more connectivity on-the-go.

#### **CANTON SOUND SYSTEM**

Premium German sound engineering, tailor-made to your Octavia. The CANTON Sound System delivers powerful clarity from 10 speakers around the car.

#### **WIRELESS CHARGING**

The days of scrambling for a charger and untangling cables are over. Located within the centre console, the Wireless Charging and Phone Box boosts your smartphone signal, whilst charging QI-enabled handsets.