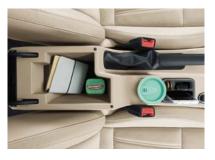

## MORE LEGROOM, HEADROOM AND ELBOW ROOM

In a car packed with intelligent driver systems and design features, we've made sure to leave plenty of room for space too. The luggage capacity can be enhanced thanks to a host of clever design features that increase practicality.

#### SPACIOUS STORAGE

Several spacious storage compartments have been included, one of which can also be air-conditioned, making it perfect for transporting chilled refreshments.

#### CARGO ELEMENTS

Stop your luggage going on any unplanned journeys with these two plastic cargo elements with Velcro® fastener.

#### JUMBO BOX

Useful storage for your gadgets, house keys and books, the jumbo box also features climate control to keep snacks cool on warm days.

At ŠKODA, we're just as focused on the little thoughtful touches that make your life easier.