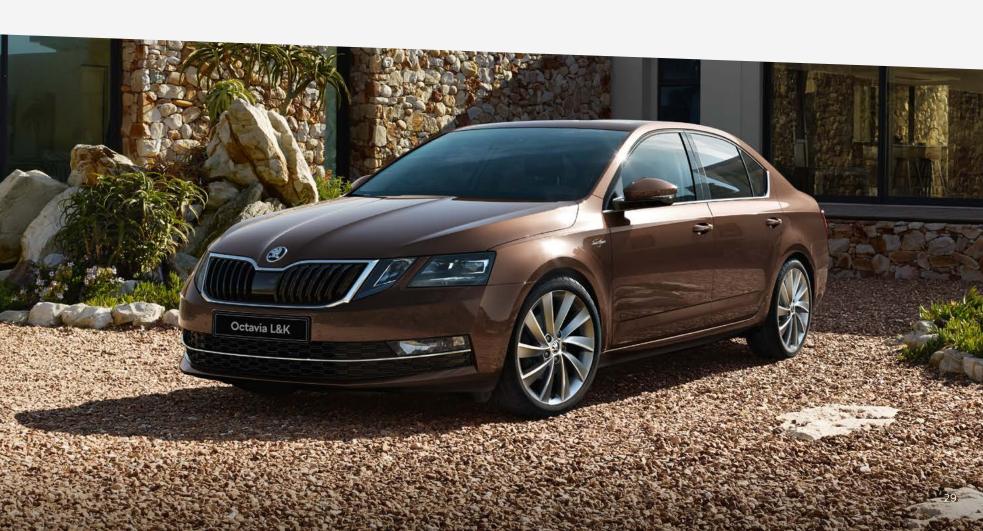

## OCTAVIA LAURIN & KLEMENT

An extravagant celebration of the past, present and future of ŠKODA, this luxury level offers style, sophistication and technology in equal measure.

ALCANTARA®/LEATHER INTERIOR

18" TURBINE ALLOY WHEELS

EMBROIDERED LOGO ON SEAT BACKRESTS