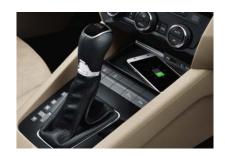

#### **WIRELESS CHARGING**

The days of scrambling for a charger and untangling cables are over. Located within the centre console, the Wireless Charging and Phone Box boosts your smartphone signal, whilst charging QI-enabled handsets.