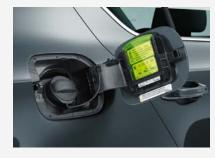

**REAR-VIEW CAMERA** 

UMBRELLA STORAGE
A spot of rain will never dampen your spirits again thanks to the umbrella located under the passengers seat.

FUEL DOOR
With fuel-fill protection, you'll never load up with the wrong fuel again. You'll also find a handy ice scraper on the fuel door for those frosty mornings.