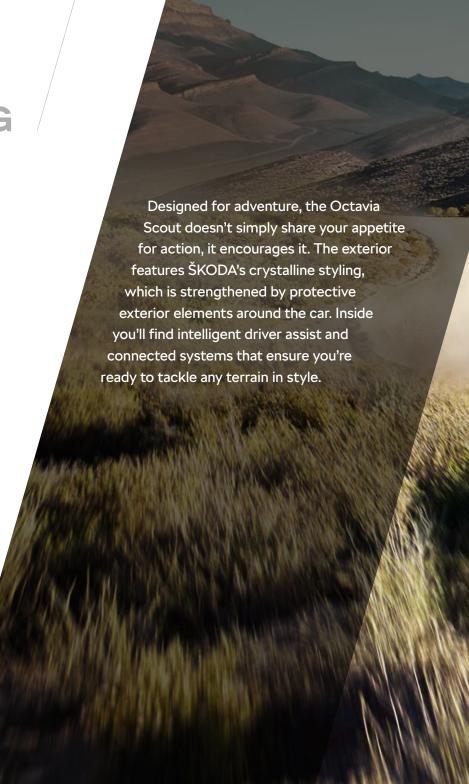

## OCTAVIA SCOUT - PREPARED FOR ANYTHING

#### **FOUR-WHEEL DRIVE**

The 4x4 system is designed to smoothly distribute the torque between front and rear axles automatically, to help maintain control and stability.

#### **OFF-ROAD MODE**

Downhill Assist enables you to maintain a consistent speed when tackling steep drops.

#### **ROUGH ROAD PACKAGE**

Take on every unbeaten path thanks to the robust front bumper and protective covers on the wheel arches, door sills and under the vehicle.