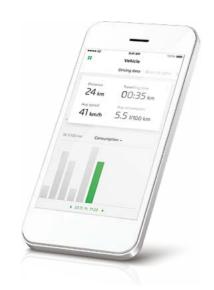

#### STAY CONNECTED

The new ŠKODA Connect system turns the Octavia into a fully interconnected car. Infotainment Online provides satellite navigation, traffic reports and calendar updates.

With Proactive Services the car will contact your ŠKODA Retailer to arrange a service. Finally, Emergency Call will contact the emergency services in the event of an accident to get you the help you need.