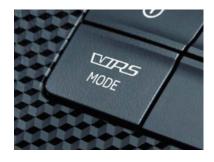

### PERFORMANCE MODE SELECT

Switch between driving modes to suit your needs, or change how the engine resonates throughout the cabin with the Performance Sound Generator