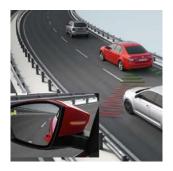

#### **BLIND SPOT DETECT**

An extra set of eyes on the road that monitors the blind spots allowing you to manoeuvre safely.