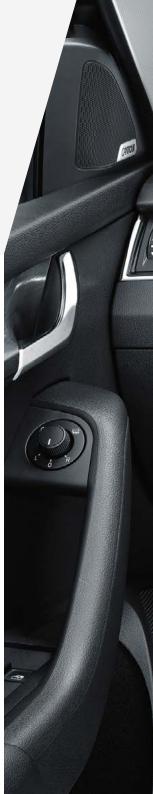

#### REMOTE FOLDING SEATS

A remote lever makes easy work of gaining extra space, by automatically folding the rear seat backrests.

#### SPACIOUS STORAGE

Several spacious storage compartments have been included, one of which can also be air-conditioned, making it perfect for transporting chilled refreshments.

#### CARGO ELEMENTS

Stop your luggage going on any unplanned journeys with these two plastic cargo elements with Velcro® fastener.

#### JUMBO BOX

Useful storage for your gadgets, house keys and books, the jumbo box also features climate control to keep snacks cool on warm days.

At ŠKODA, we're just as focused on the little thoughtful touches that make your life easier.