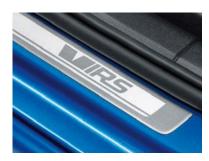

#### **DOOR SILL STRIPS**

Proof that practicality can still be striking, the door sill strips feature the vRS inscription to further enhance the car's character.