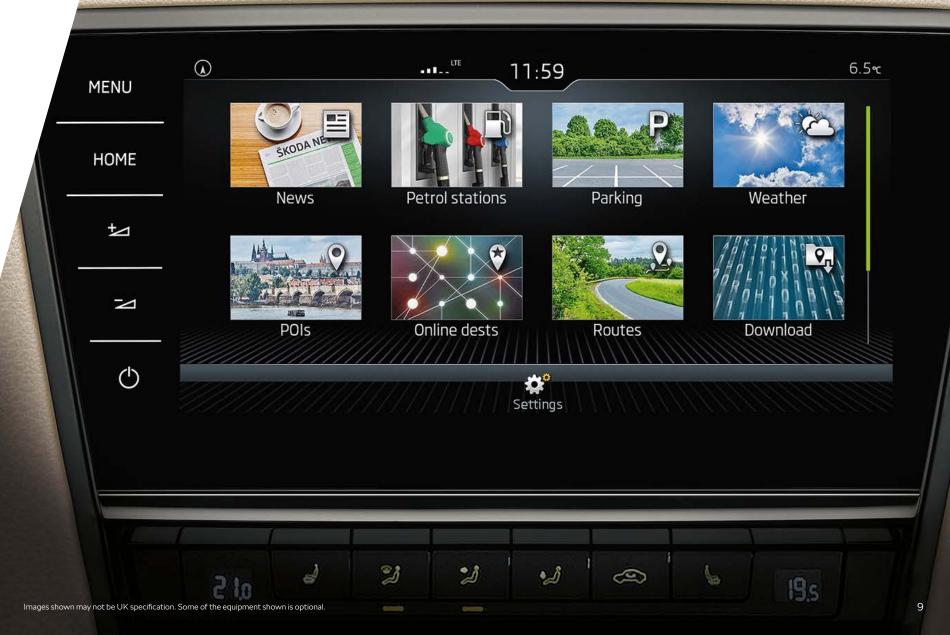

## CONNECTIVITY TO GO WHEREVER YOU GO

By enabling you to be fully online on the move, the Octavia helps you stay connected wherever your journey takes you. Thanks to its smart assistance systems, you'll also know the best places to park, shortcuts to take and routes to avoid.

#### **SMARTLINK+**

SmartLink+ enables you to connect your smartphone through the infotainment system with Apple CarPlay™ and Android Auto™ as standard across the range.

#### **NAVIGATION SYSTEM**

The Columbus satellite navigation with 9.2" touchscreen display and integrated Wi-Fi will get you from A to B, but why stop there? With its Bluetooth®, SmartLink+ and Wi-Fi capability, it offers more connectivity on-the-go.

#### **CANTON SOUND SYSTEM**

Premium German sound engineering, tailor-made to your Octavia. The CANTON Sound System delivers powerful clarity from 10 speakers around the car.

#### **WIRELESS CHARGING**

The days of scrambling for a charger and untangling cables are over. Located within the centre console, the Wireless Charging and Phone Box boosts your smartphone signal, whilst charging QI-enabled handsets.

#### STAY CONNECTED

The new ŠKODA Connect system turns the Octavia into a fully interconnected car. Infotainment Online provides satellite navigation, traffic reports and calendar updates.

With Proactive Services the car will contact your ŠKODA Retailer to arrange a service. Finally, Emergency Call will contact the emergency services in the event of an accident to get you the help you need.