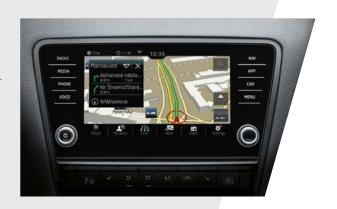

#### **NAVIGATION SYSTEM**

The Columbus satellite navigation with 9.2" touchscreen display and integrated Wi-Fi will get you from A to B, but why stop there? With its Bluetooth®, SmartLink+ and Wi-Fi capability, it offers more connectivity on-the-go.

#### **RECOMMENDED OPTIONS**

- > AMUNDSEN SATELLITE NAVIGATION WITH 8"
  TOUCHSCREEN DISPLAY AND INTEGRATED WI-FI
  Adventure further with the Amundsen navigation
  system. Including an 8" screen, DAB, SmartLink+,
  USB, SD card reader, WLAN and Infotainment
  Online for one year.
- > 17" TERON ALLOY WHEELS Including anti-theft wheel bolts.
- > HEATED FRONT SEATS

#### **RECOMMENDED OPTIONS**

- > COLUMBUS SATELLITE NAVIGATION WITH 9.2" TOUCHSCREEN DISPLAY AND INTEGRATED WI-FI The all-glass design of the 9.2" Columbus satellite navigation dominates the centre console, includes CD/DVD drive, 3D maps and POI information.
- > INTERIOR LIGHT PACK
  Selecting the Octavia's LED ambient lighting is anything but a black and white decision with 10 colour options available.
- > 18" ALARIS ALLOY WHEELS Including anti-theft wheel bolts.