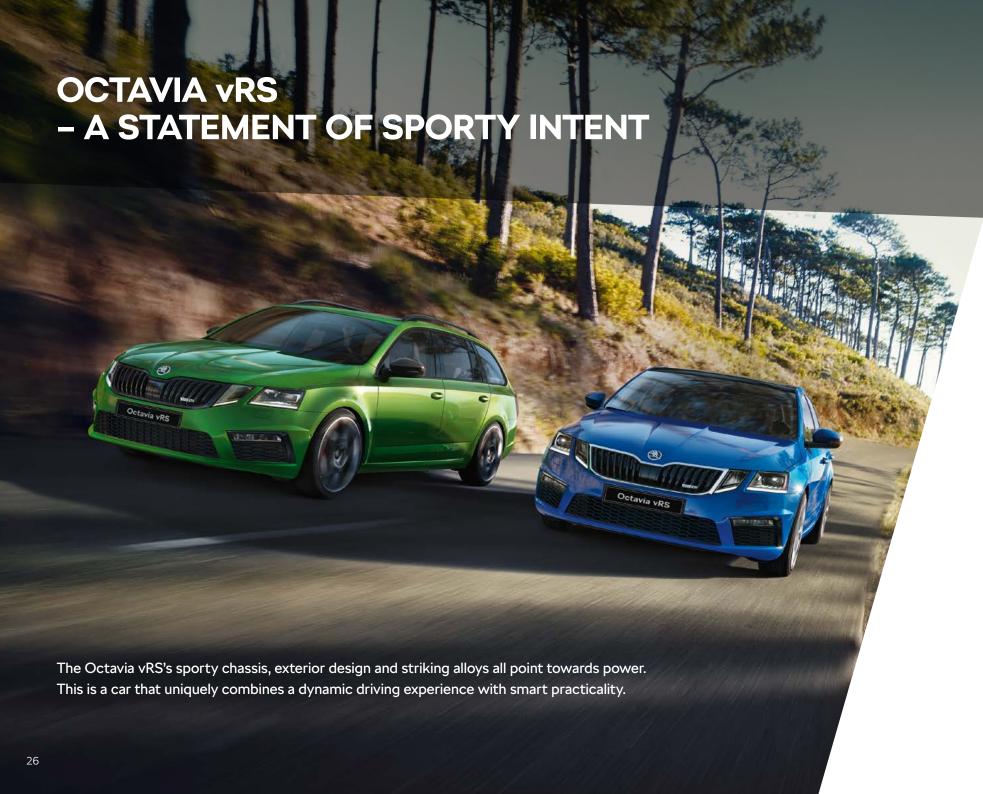

# OCTAVIA vRS 245 - BEAUTY AND A BEAST

Every car in the Octavia range is distinctive, yet the vRS 245 is a different beast altogether. The most powerful Octavia ever produced, its name derives from the 245PS engine lying in wait under the bonnet. The sports styling and comfort enhancing features set pulses racing.