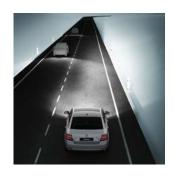

#### FRONT LIGHT SYSTEM

This adaptive system adjusts light intensity to match the conditions, providing a wider lighting field for city driving and a longer reach for motorways. When oncoming traffic is detected, it automatically adjusts to prevent dazzling others.

#### **AUTO LIGHT ASSIST**

Safer for you, kinder to others. With Auto Light Assist the Octavia can switch to high beam and back automatically, ensuring optimum visibility without dazzling oncoming traffic.