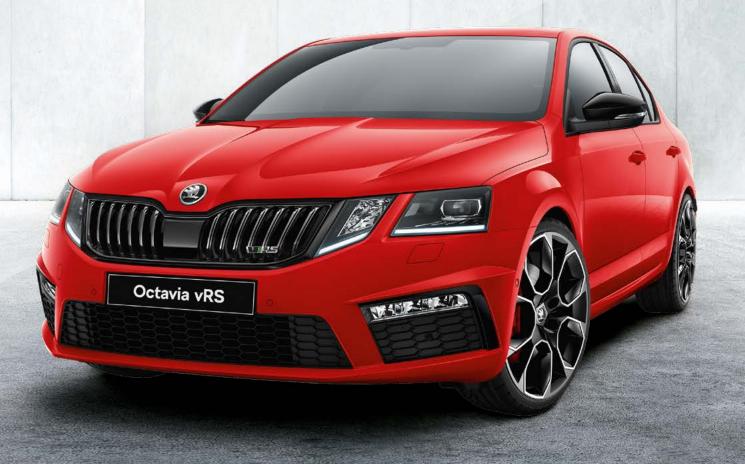

# OCTAVIA vRS 245 - BEAUTY AND A BEAST

Every car in the Octavia range is distinctive, yet the vRS 245 is a different beast altogether. The most powerful Octavia ever produced, its name derives from the 245PS engine lying in wait under the bonnet. The sports styling and comfort enhancing features set pulses racing.

#### **XTREME ALLOY WHEELS**

Exclusive to the vRS 245, the gloss black 19" Xtreme alloy wheels provide a striking contrast to the red calipers.

#### SPORTS EXHAUST

Turn up the volume with the gloss black sports exhaust, which has been specially tuned to enhance the engine's sporty sound.

#### **ALCANTARA® SEATS**

Providing extra grip and enhanced comfort, these sports seats feature distinctive red or grey double stitching.

#### **FRONT GRILLE**

Proudly sporting the vRS badge, the front grille in gloss black perfectly reflects the dynamic exterior styling of the 245.