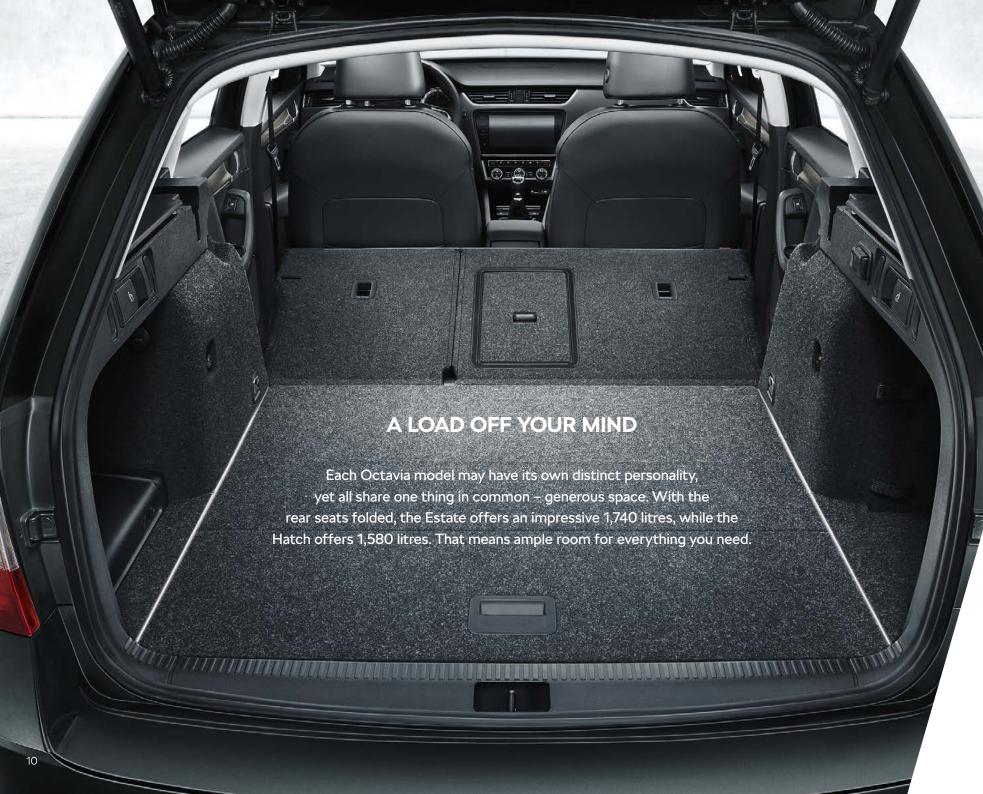

## MORE LEGROOM, HEADROOM AND ELBOW ROOM

In a car packed with intelligent driver systems and design features, we've made sure to leave plenty of room for space too. The luggage capacity can be enhanced thanks to a host of clever design features that increase practicality.

#### REMOTE FOLDING SEATS

A remote lever makes easy work of gaining extra space, by automatically folding the rear seat backrests.

#### SPACIOUS STORAGE

Several spacious storage compartments have been included, one of which can also be air-conditioned, making it perfect for transporting chilled refreshments.

#### CARGO ELEMENTS

Stop your luggage going on any unplanned journeys with these two plastic cargo elements with Velcro® fastener.

#### JUMBO BOX

Useful storage for your gadgets, house keys and books, the jumbo box also features climate control to keep snacks cool on warm days.

At ŠKODA, we're just as focused on the little thoughtful touches that make your life easier.