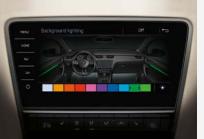

#### LED INTERIOR LIGHT PACK

Selecting the Octavia's LED ambient lighting is anything but a black and white decision. From the understated to the bold, 10 colour options are available.

#### **RECOMMENDED OPTIONS**

- > COLUMBUS SATELLITE NAVIGATION WITH 9.2" TOUCHSCREEN DISPLAY AND INTEGRATED WI-FI The all-glass design of the 9.2" Columbus satellite navigation dominates the centre console, includes CD/DVD drive, 3D maps and POI information.
- > INTERIOR LIGHT PACK
  Selecting the Octavia's LED ambient lighting is anything but a black and white decision with 10 colour options available.
- > 18" ALARIS ALLOY WHEELS Including anti-theft wheel bolts.