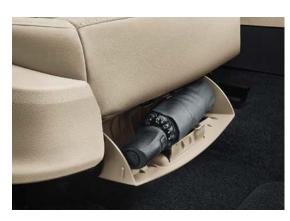

**REAR-VIEW CAMERA** 

UMBRELLA STORAGE
A spot of rain will never dampen your spirits again thanks to the umbrella located under the passengers seat.

FUEL DOOR
With fuel-fill protection, you'll never load up with the wrong fuel again. You'll also find a handy ice scraper on the fuel door for those frosty mornings.

UMBRELLA UNDER PASSENGER SEAT

#### **COMFORT AND CONVENIENCE**

- > ELECTRICALLY ADJUSTABLE, HEATED AND FOLDABLE MIRRORS WITH BOARDING SPOTS
- > UMBRELLA UNDER PASSENGER SEAT
- > VARIABLE BOOT FLOOR (ESTATE ONLY)

22

ALCANTARA® AND LEATHER UPHOLSTERY