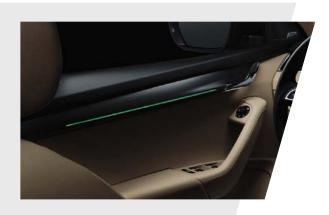

#### LED INTERIOR LIGHT PACK

Selecting the Octavia's LED ambient lighting is anything but a black and white decision. From the understated to the bold, 10 colour options are available.

#### **RECOMMENDED OPTIONS**

- > COLUMBUS SATELLITE NAVIGATION WITH 9.2" TOUCHSCREEN DISPLAY AND INTEGRATED WI-FI The all-glass design of the 9.2" Columbus satellite navigation dominates the centre console, includes CD/DVD drive, 3D maps and POI information.
- > INTERIOR LIGHT PACK
  Selecting the Octavia's LED ambient lighting is anything but a black and white decision with 10 colour options available.
- > 18" ALARIS ALLOY WHEELS Including anti-theft wheel bolts.