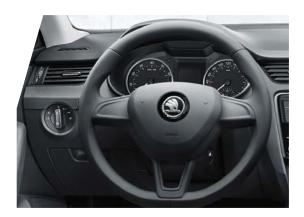

## **OCTAVIAS**

Anything but standard, this entry-level trim is packed with features and thoughtful touches.

3-SPOKE LEATHER STEERING WHEEL

HALOGEN HEADLIGHTS WITH LED DAYTIME-RUNNING LIGHTS

**BOLERO RADIO WITH 8" TOUCHSCREEN DISPLAY** 

#### **INTERIOR**

- > 3-SPOKE LEATHER STEERING WHEEL
- > BLACK FABRIC UPHOLSTERY