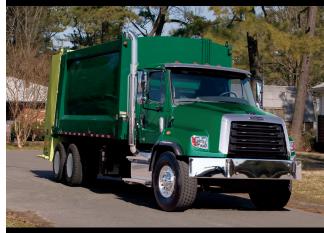

**114SD Refuse Truck** With a wheel cut of up to 50 degrees, the 114SD can navigate city streets and job sites with ease.