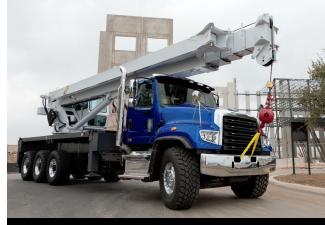

#### X12 Engine

The innovative build and lighter weight of the X12 (2,050 lbs. without the aftertreatment system) helps customers increase payload.

**Superior Visibility** The 114SD offers an ergonomic cab designed for driver comfort and safety.