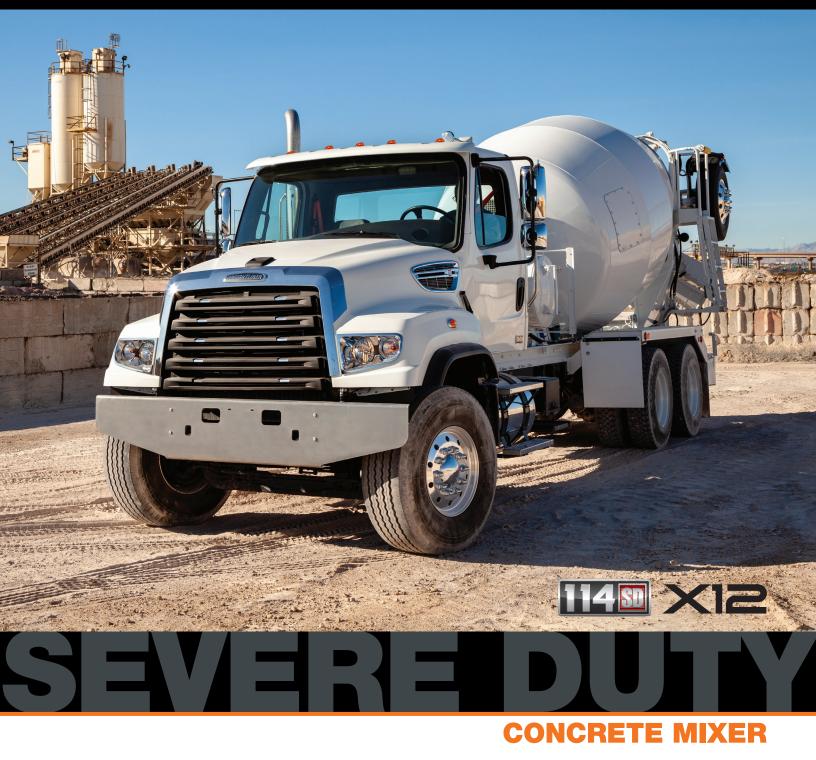

# FULL POWER. LIGHT WEIGHT. ENHANCED PRODUCTIVITY.

# THE FREIGHTLINER 114SD, NOW WITH THE LIGHTWEIGHT CUMMINS X12 ENGINE.

It's a fact. Lower weight means a bigger payload, and that's exactly what you'll experience with the groundbreaking combination of the lightweight Cummins<sup>™</sup> X12 engine and the durable Freightliner<sup>®</sup> 114SD chassis. The lightest heavy-duty engine in North America, the X12 is up to 600 lbs. lighter than other medium bore products in the 10-13L space, and it was designed to increase productivity and payload. Together, the X12 and the 114SD offer a unique combination of power, efficiency, durability and comfort, as well as substantial savings over the lifetime of your vehicle.