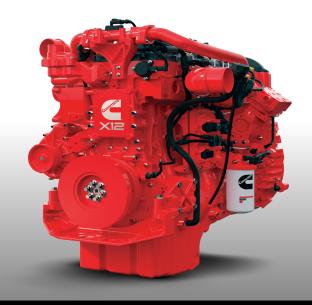

# THE CUMMINS X12 ENGINE

- Up to 500 HP and 1700 lb-ft of torque
- Up to 600 lbs. lighter than other medium bore products in the 10-13L space
- Low-friction design for higher MPG
- Maintenance intervals that rival the X15
- Compatible with a broad range of transmissions: fully automatic, AMT and manual

#### X12 Engine

The innovative build and lighter weight of the X12 (2,050 lbs. without the aftertreatment system) helps customers increase payload.

**Superior Visibility** The 114SD offers an ergonomic cab designed for driver comfort and safety.