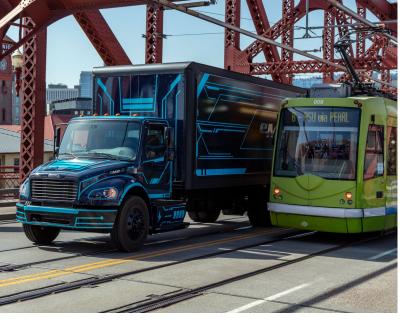

## Freightliner eM2

Emissions-free and highly maneuverable, the eM2 is the rare welcome addition to a city's congested streets.

- Based on one of North America's most in-demand medium-duty truck designs
- Ideal for local distribution, pickup and delivery, food and beverage delivery and last-mile logistics applications
- Routes under 230 miles

## **RIGHT-SIZED INNOVATION**

The eM2 is large enough for regular deliveries, small enough to get in and out easily, and provides the power, torque, range and charging capabilities you need. It's an ideal vehicle where dedicated, repeatable routes are the norm, as well as for pickup and delivery. This is the daily driver that drives your business.