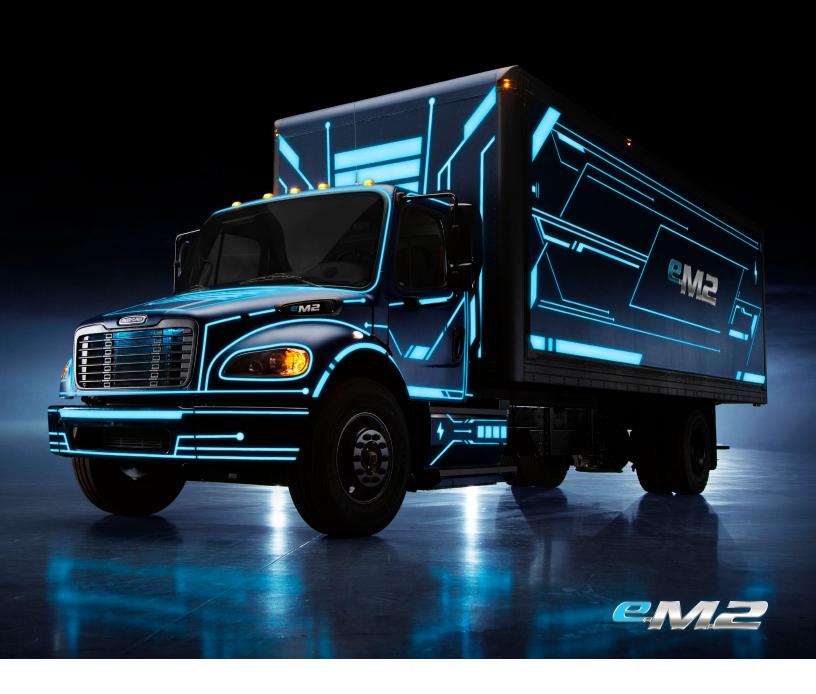

## **eMobility That Thinks Outside the Box Truck**

The Freightliner® eM2® delivers nimble performance and capability in the emissions-free package our customers want for urban settings. It's the result of our commitment to develop world-class, all-electric commercial vehicles that will reduce emissions and improve our customers' total cost of ownership (TCO).

## Freightliner eM2

Emissions-free and highly maneuverable, the eM2 is the rare welcome addition to a city's congested streets.

- Based on one of North America's most in-demand medium-duty truck designs
- Ideal for local distribution, pickup and delivery, food and beverage delivery and last-mile logistics applications
- Routes under 230 miles

## **RIGHT-SIZED INNOVATION**

The eM2 is large enough for regular deliveries, small enough to get in and out easily, and provides the power, torque, range and charging capabilities you need. It's an ideal vehicle where dedicated, repeatable routes are the norm, as well as for pickup and delivery. This is the daily driver that drives your business.