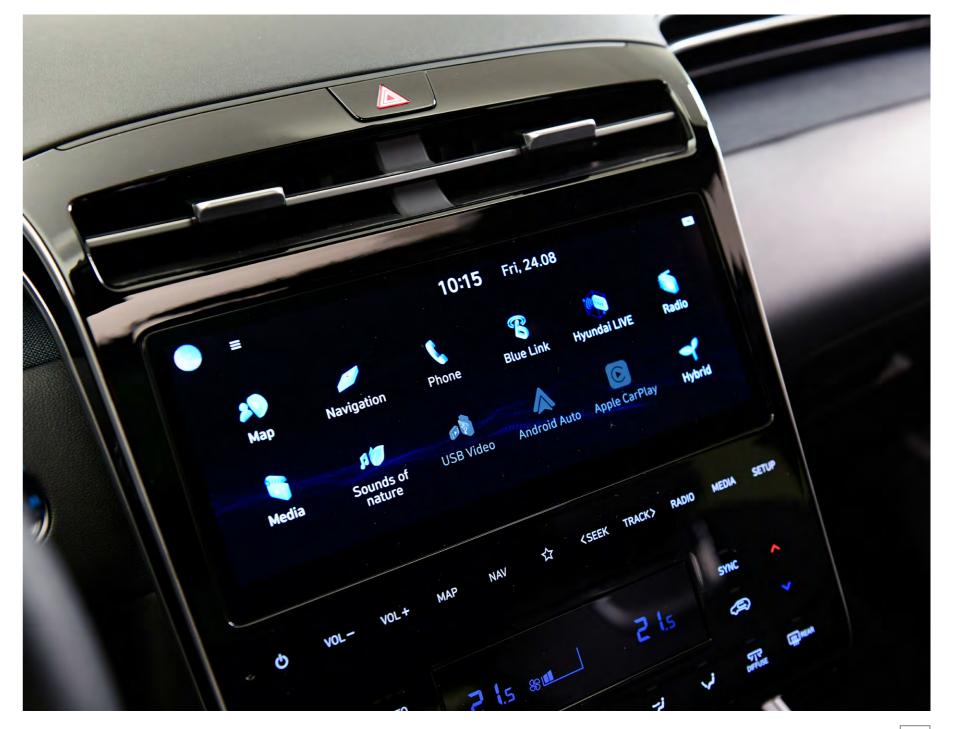

# Constant connectivity.

With illuminating in-car connectivity, we're lighting the way for next level In Car Entertainment.

The all-new TUCSON offers connectivity that is second to none. Front and centre, the 10.25" Supervision Cluster and 10.25" touchscreen Audio Visual Navigation units give all round visibility to on-board systems at your fingertips, and mobile connectivity allows multiple handsets to be connected via Bluetooth® – taking your online lifestyle onto the road. When your hands are full, Smart Voice Interaction gives you integrated vehicle control, and wireless smartphone charging\*\* means you're cable free. When it comes to sound, we give you hi fidelity all round with a KRELL\* sound system connected to 8 custom speakers. The all-new TUCSON also features the latest version of the state-of-the-art Bluelink® connected car services including Last Mile Navigation and a new User Profile feature. Users can locate their vehicle or view vehicle attributes like fuel level, via the Bluelink® app.