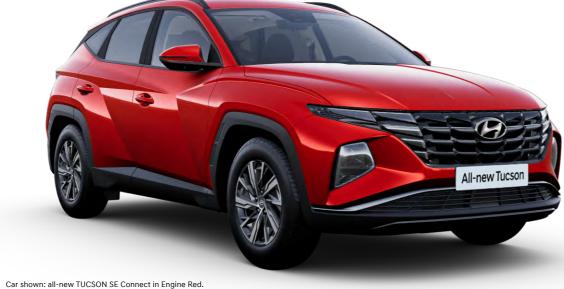

s interior tones, textures and trims to choose from to add your own personality.

#### Moss Grey Leather

Optional on Ultimate trim.



Black Leather Standard on Ultimate trim.



Black Leather & Suede Standard on N Line and N Line S trims.



Black and Moss Grey Dashboard

Part of the Moss Grey leather pack optional on Ultimate trim.



Black & Teal Dashboard
Standard on Premium trim in Dark Teal Metallic with black
two-tone roof and door mirror package.



**Black Dashboard** 

Standard across all trim levels.



N Line Dashboard
Standard on N Line and N Line S trim.



#### Automatic Transmission (Shift by Wire):

Standard on Hybrid and Plug-in Hybrid models only.



**Manual Transmission:** Available on 1.6 T-GDi models.



INTERIOR COLOURS HYUNDAI AII-NEW TUCSON



17" Alloy Wheels.



#### All-new TUCSON SE Connect:

- 10.25" Supervision Instrument Cluster
- 10.25" Touchscreen Satellite Navigation with MapCare and LIVE Services
- 17" Alloy Wheels
- Apple CarPlay<sup>™</sup> and Android Auto<sup>™</sup>
- Bluelink® Connected Car Services with 5 Year Subscription
- Cruise Control
- Drive Mode Select

- · Dual Zone Climate Control
- Electric Driver's Seat Lumbar Support
- High Beam Assist (HBA)
- Intelligent Speed Limit Assist (ISLA)
- LED Daytime Running Lights
- Rear Camera and Rear Parking Sensors
- Roof Rails

#### Optional:

- Hyundai Smart Sense + (Forward Collision Avoidance Assist Junction Turning) (Manual Transmission only)
- Hyundai Smart Sense + (Forward Collision Avoidance Assist Junction Turning + Smart Adaptive Cruise Control) (Hybrid only)

MODEL DETAILS H