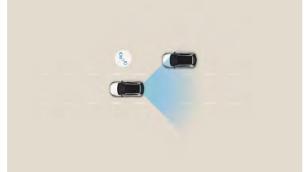

Intelligent Speed Limit Assist (ISLA): Information from the front cameras and navigation system identifies road speed limits and displays them in real time in the digital cluster.

Blind-Spot Collision Warning (BCW): Radars detect traffic in the vehicle blind spot, warning drivers with an audible alarm when the indicator is used so you can be aware of the traffic around you even when you can't see it.