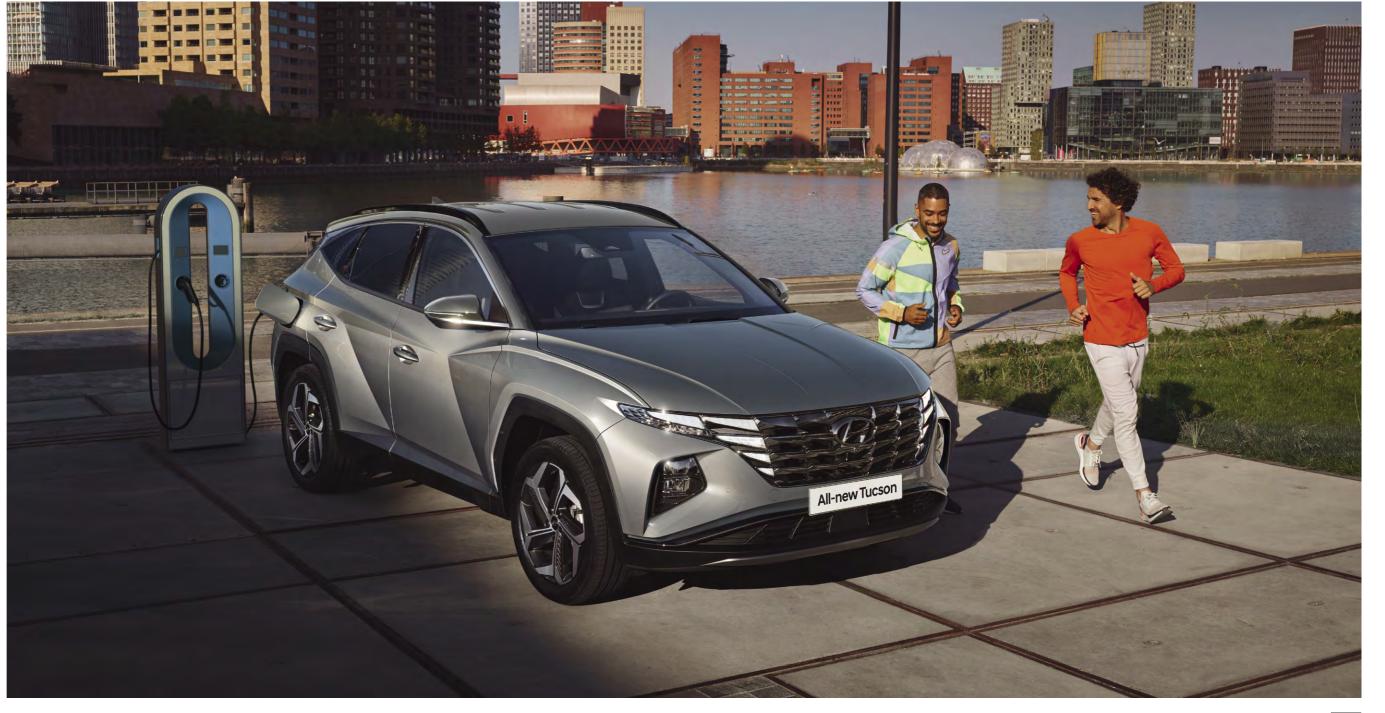

## The power of choice.

Dynamic Hybrid efficiency combined with electrified powertrains light the way to the best of all worlds.

The all-new TUCSON is available with a range of powertrains including Hybrid, Plug-in Hybrid and our latest 1.6 T-GDi standard petrol engine. Each delivers efficiency with agility for an all-round driving experience.

At the touch of a button, the Plug-in Hybrid delivers up to 35 miles\* of pure electric driving, powered by the 13.8kWh lithium-ion battery. So, if most of your journeys are short ones, visits to the filling station will be few and far between. When you do want to go beyond your electric range, the petrol engine seamlessly takes over. With two power options delivering 265 PS combined, you have electric when you want it and petrol when you need it. This versatility is further enhanced by Hyundai HTRAC four-wheel drive technology, as standard, so your adventures will never need to come to an end.

\*Estimated, subject to WLTP homologation.

Car shown: all-new TUCSON Plug-in Hybrid Premium in Shimmering Silver Metallic.
Car shown is not to UK Specification.