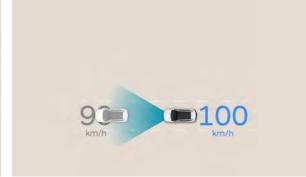

Intelligent Speed Limit Assist (ISLA): Information from the front cameras and navigation system identifies road speed limits and displays them in real time in the digital cluster.

Blind-Spot Collision Warning (BCW): Radars detect traffic in the vehicle blind spot, warning drivers with an audible alarm when the indicator is used so you can be aware of the traffic around you even when you can't see it.