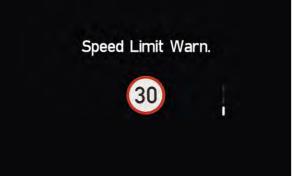

Intelligent Speed Limit Assist (ISLA): Information from the front cameras and navigation system identifies road speed limits and displays them in real time in the digital cluster.

Blind-Spot Collision Warning (BCW): Radars detect traffic in the vehicle blind spot, warning drivers with an audible alarm when the indicator is used so you can be aware of the traffic around you even when you can't see it.