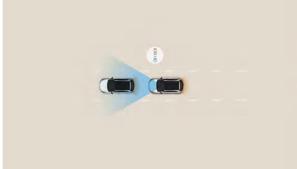

Lane Follow Assist (LFA): LFA helps prevent accidental lane departure and keeps your vehicle safely centered within the lane. Using a forward camera to recognise the intended lane, LFA will automatically provide corrective steering input to help maintain the centre path. This not only detects road lines but also the road edge.

Forward Collision Avoidance (FCA): On detecting the risk of a collision with a forward vehicle, pedestrian or cyclist, the driver is alerted to the danger, and if necessary, brakes are automatically applied to help prevent a frontal collision.

Smart Cruise Control (SCC): Automatically takes road features into account and adjusts your speed to maintain a safe distance from the vehicle in front.

With the all-new TUCSON, safety systems start outside the vehicle with sensors and cameras providing advanced warning of hazards before you reach them. With a complete safety package\*, the all-new TUCSON's Collision Avoidance systems warn of hazards in front, in the blind spot and from the rear sides to protect you and your passengers. The new Safe Exit Warning (SEW) function alerts occupants if there is oncoming traffic when they attempt to step out of the car. This feature is being introduced to a mainstream compact SUV for the first time