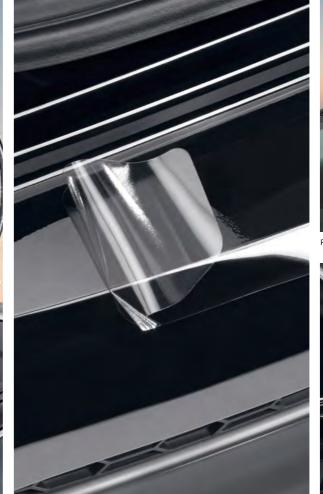

## Lifestyle choices.

With a range of simple and smart ways to protect your all-new TUCSON, personalising your car to reflect your lifestyle comes as second nature. From protection liners and foot mats, to bike carriers and rooftop boxes, selected accessories keep your car and your kit in tip-top condition, lightening the load and taking care of what's important to you.

Bike Carrier. Transparent Rear Bumper protection foil.

Black Rear Bumper protection foil.

ACCESSORIES HYUNDAI AII-NEW TUCSON