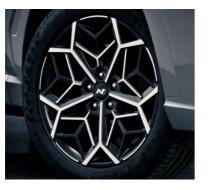

### Attention Magnet.

With its signature sports styling, the TUCSON N Line embodies attraction.

You can see it in the distinctive 19" alloy wheels with parametric patterns, bodycoloured side mouldings, dark chrome effect grille and black headlamp bezels. Those following behind you will notice it too, in the twin tip sports exhaust.