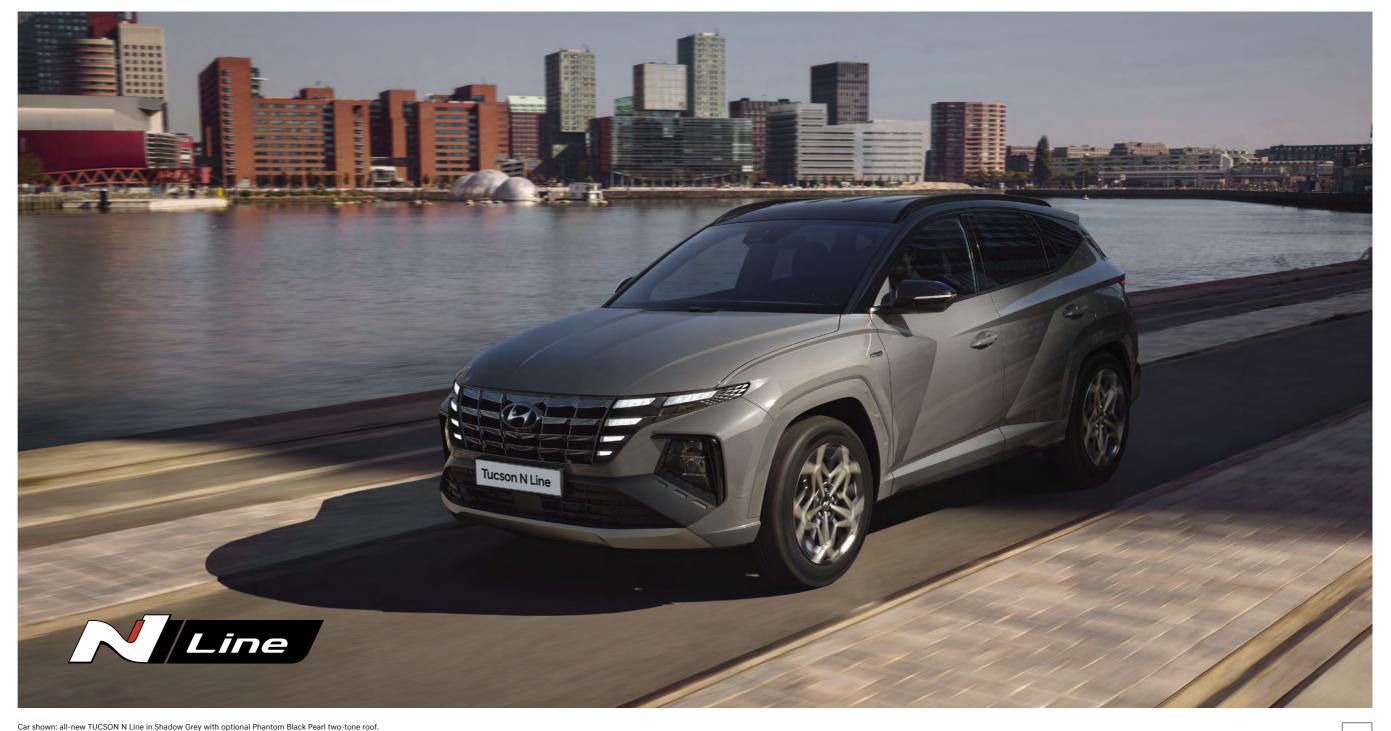

## The human touch.

Moving from concept to completion, the all-new TUCSON started off as a hand drawn design.

Outstanding progressive design doesn't just happen; it's crafted from the drawing board to the road. The all-new TUCSON draws on the advances of the past to produce a car ready for tomorrow, lighting the way with exceptional style and driver centred technology designed to make every drive safer, more connected, and more enjoyable. With signature lighting front and rear, a redesigned front end incorporating a stand-out parametric radiator grille and the new wrap around bumper, the all-new TUCSON is a design-inspired work of art. Add to this unique alloy wheels, two-tone roof\*, and ultra-efficient LED lighting inside and out, the all-new TUCSON is in a class of its own.

\*Two-tone roof only available on N Line in selected colours and on Premium in Dark Teal Metallic.

DESIGN & STYLE

Car shown: all-new TUCSON Hybrid Ultimate in Dark Teal Metallic. Car shown is not to UK Specification.