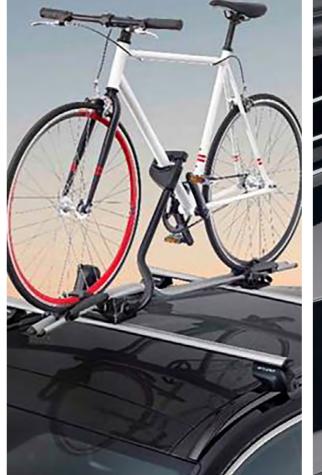

## Lifestyle choices.

With a range of simple and smart ways to protect your all-new TUCSON, personalising your car to reflect your lifestyle comes as second nature. From protection liners and foot mats, to bike carriers and rooftop boxes, selected accessories keep your car and your kit in tip-top condition, lightening the load and taking care of what's important to you.

Bike Carrier. Transparent Rear Bumper protection foil.

Black Rear Bumper protection foil.

ACCESSORIES HYUNDAI AII-NEW TUCSON