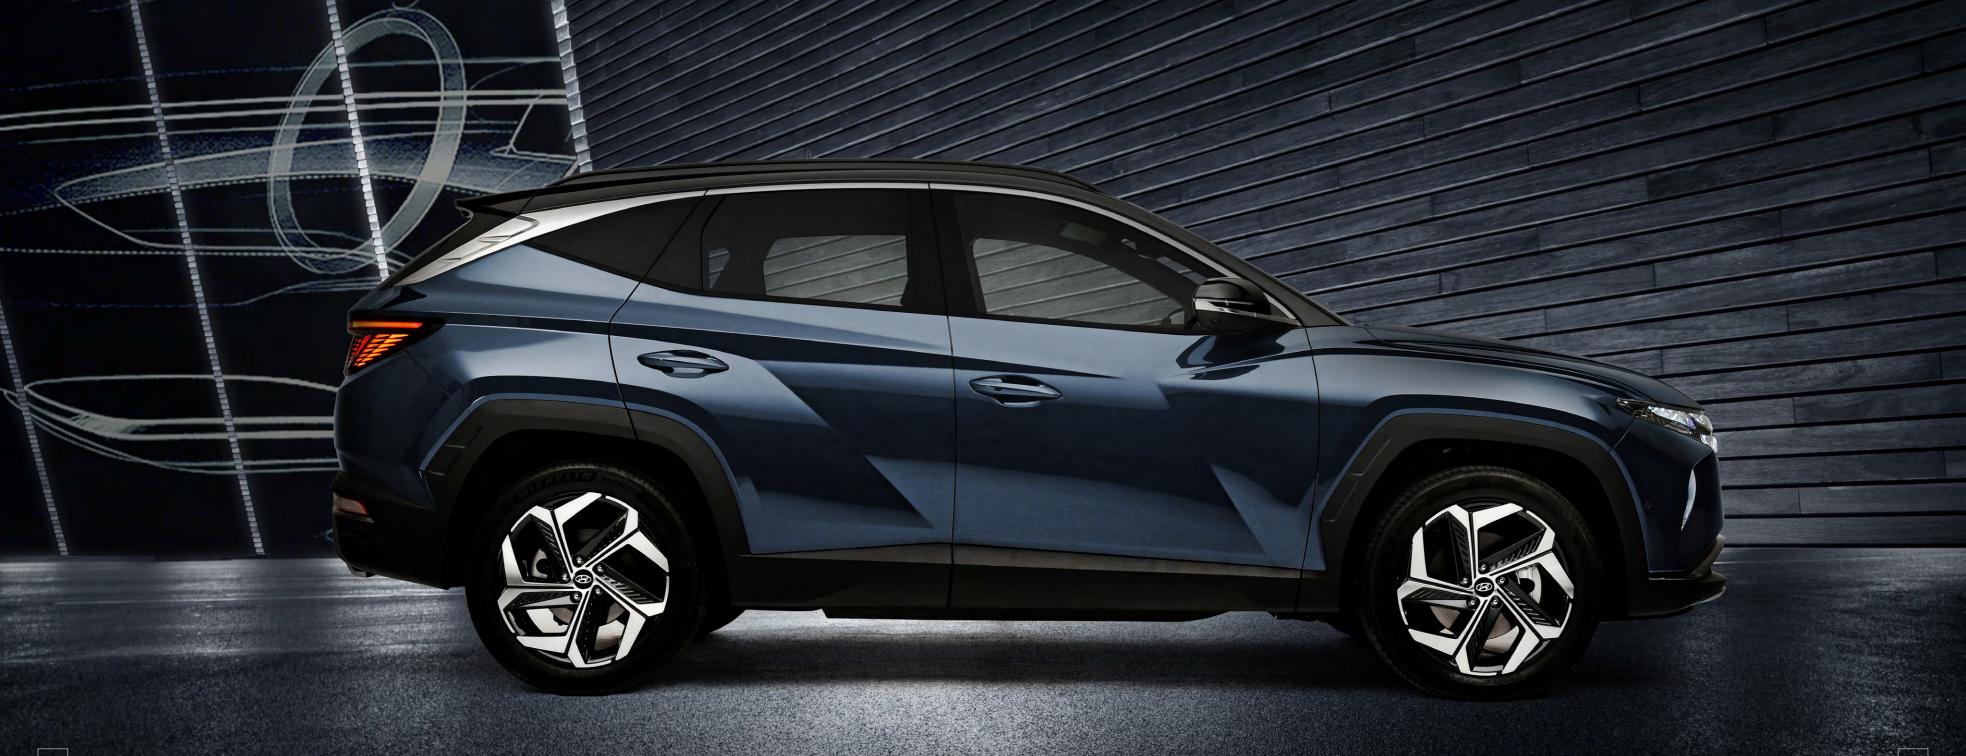

## The human touch.

Moving from concept to completion, the all-new TUCSON started off as a hand drawn design.

Outstanding progressive design doesn't just happen; it's crafted from the drawing board to the road. The all-new TUCSON draws on the advances of the past to produce a car ready for tomorrow, lighting the way with exceptional style and driver centred technology designed to make every drive safer, more connected, and more enjoyable. With signature lighting front and rear, a redesigned front end incorporating a stand-out parametric radiator grille and the new wrap around bumper, the all-new TUCSON is a design-inspired work of art. Add to this unique alloy wheels, two-tone roof\*, and ultra-efficient LED lighting inside and out, the all-new TUCSON is in a class of its own.

\*Two-tone roof only available on N Line in selected colours and on Premium in Dark Teal Metallic.

DESIGN & STYLE

Car shown: all-new TUCSON Hybrid Ultimate in Dark Teal Metallic. Car shown is not to UK Specification.