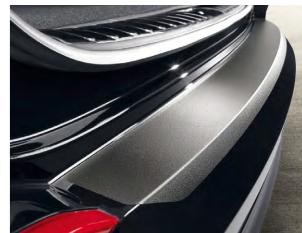

## Lifestyle choices.

With a range of simple and smart ways to protect your all-new TUCSON, personalising your car to reflect your lifestyle comes as second nature. From protection liners and foot mats, to bike carriers and rooftop boxes, selected accessories keep your car and your kit in tip-top condition, lightening the load and taking care of what's important to you.

Bike Carrier. Transparent Rear Bumper protection foil.

Black Rear Bumper protection foil.

ACCESSORIES HYUNDAI AII-NEW TUCSON