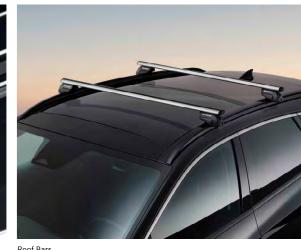

## Lifestyle choices.

With a range of simple and smart ways to protect your all-new TUCSON, personalising your car to reflect your lifestyle comes as second nature. From protection liners and foot mats, to bike carriers and rooftop boxes, selected accessories keep your car and your kit in tip-top condition, lightening the load and taking care of what's important to you.

Bike Carrier. Transparent Rear Bumper protection foil.

Black Rear Bumper protection foil.

ACCESSORIES HYUNDAI AII-NEW TUCSON