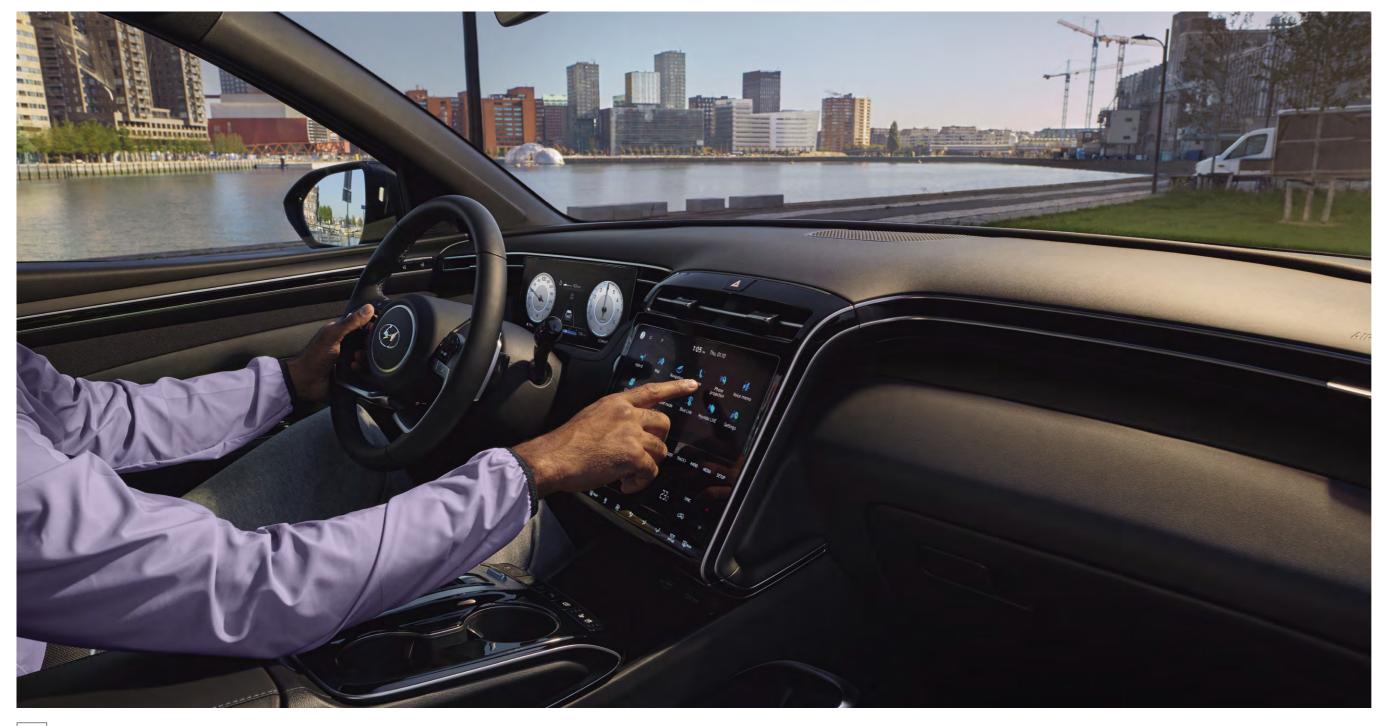

# Constant connectivity.

With illuminating in-car connectivity, we're lighting the way for next level In Car Entertainment.

The all-new TUCSON offers connectivity that is second to none. Front and centre, the 10.25" Supervision Cluster and 10.25" touchscreen Audio Visual Navigation units give all round visibility to on-board systems at your fingertips, and mobile connectivity allows multiple handsets to be connected via Bluetooth® – taking your online lifestyle onto the road. When your hands are full, Smart Voice Interaction gives you integrated vehicle control, and wireless smartphone charging\*\* means you're cable free. When it comes to sound, we give you hi fidelity all round with a KRELL\* sound system connected to 8 custom speakers. The all-new TUCSON also features the latest version of the state-of-the-art Bluelink® connected car services including Last Mile Navigation and a new User Profile feature. Users can locate their vehicle or view vehicle attributes like fuel level, via the Bluelink® app.