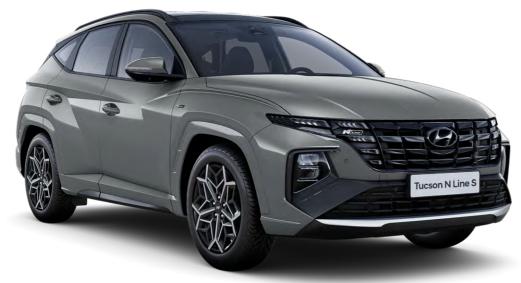

#### All-new TUCSON N Line S offers the following features over N Line:

- Blind Spot Collision Warning /
- Rear Cross Traffic Alert
- Forward Collision Avoidance Assist Junction Turning (FCA JT)
- Heated Steering Wheel

- KRELL Premium Audio
- · Panoramic Glass Sunroof
- Smart Electric Tailgate
- Three Zone Climate Control

HYUNDAI **aii-new tucson** 

 $<sup>\</sup>mbox{\ensuremath{^\star}}$  Optional Black two-tone roof and black door mirrors not available on N Line S.