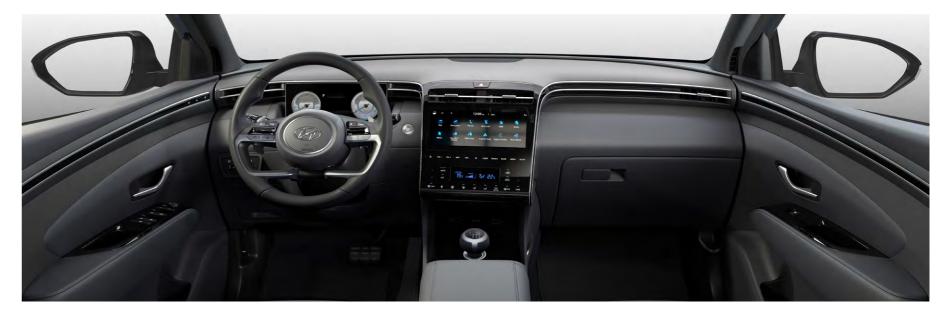

# Constant connectivity.

With illuminating in-car connectivity, we're lighting the way for next level In Car Entertainment.

The all-new TUCSON offers connectivity that is second to none. Front and centre, the 10.25" Supervision Cluster and 10.25" touchscreen Audio Visual Navigation units give all round visibility to on-board systems at your fingertips, and mobile connectivity allows multiple handsets to be connected via Bluetooth® – taking your online lifestyle onto the road. When your hands are full, Smart Voice Interaction gives you integrated vehicle control, and wireless smartphone charging\*\* means you're cable free. When it comes to sound, we give you hi fidelity all round with a KRELL\* sound system connected to 8 custom speakers. The all-new TUCSON also features the latest version of the state-of-the-art Bluelink® connected car services including Last Mile Navigation and a new User Profile feature. Users can locate their vehicle or view vehicle attributes like fuel level, via the Bluelink® app.