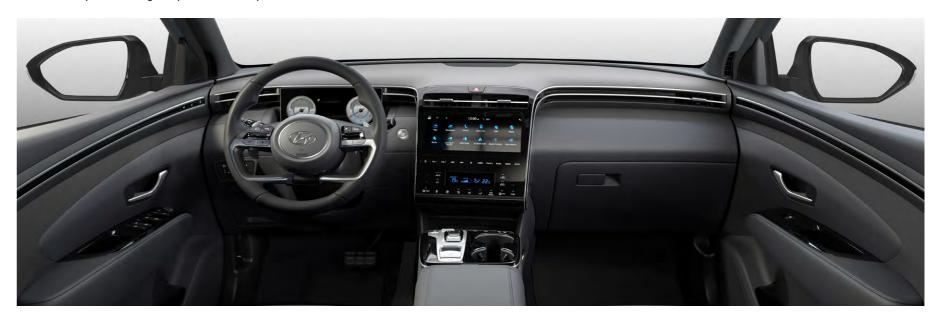

# Constant connectivity.

With illuminating in-car connectivity, we're lighting the way for next level In Car Entertainment.

The all-new TUCSON offers connectivity that is second to none. Front and centre, the 10.25" Supervision Cluster and 10.25" touchscreen Audio Visual Navigation units give all round visibility to on-board systems at your fingertips, and mobile connectivity allows multiple handsets to be connected via Bluetooth® – taking your online lifestyle onto the road. When your hands are full, Smart Voice Interaction gives you integrated vehicle control, and wireless smartphone charging\*\* means you're cable free. When it comes to sound, we give you hi fidelity all round with a KRELL\* sound system connected to 8 custom speakers. The all-new TUCSON also features the latest version of the state-of-the-art Bluelink® connected car services including Last Mile Navigation and a new User Profile feature. Users can locate their vehicle or view vehicle attributes like fuel level, via the Bluelink® app.