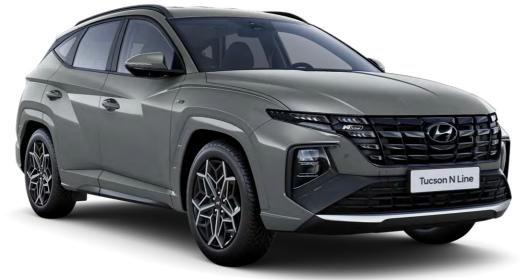

### Attention Magnet.

With its signature sports styling, the TUCSON N Line embodies attraction.

You can see it in the distinctive 19" alloy wheels with parametric patterns, bodycoloured side mouldings, dark chrome effect grille and black headlamp bezels. Those following behind you will notice it too, in the twin tip sports exhaust.

MODEL DETAILS HYUNDAI AII-NEW TUCSON

19" Alloy Wheels.

Car shown: all-new TUCSON N Line in Shadow Grey.

19" Alloy Wheels.

Car shown: all-new TUCSON N Line S in Shadow Grey.