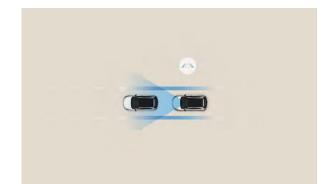

Intelligent Speed Limit Assist (ISLA): Information from the front cameras and navigation system identifies road speed limits and displays them in real time in the digital cluster.

Blind-Spot Collision Warning (BCW): Radars detect traffic in the vehicle blind spot, warning drivers with an audible alarm when the indicator is used so you can be aware of the traffic around you even when you can't see it.