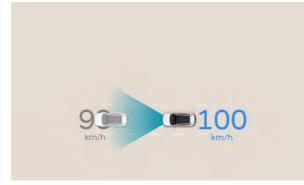

Smart Cruise Control (SCC): Automatically takes road features into account and adjusts your speed to maintain a safe distance from the vehicle in front.

Safety starts outside the vehicle. With a complete safety package\*, the TUCSON's Collision Avoidance systems warn of hazards on all sides, including blind spots, to protect you and your passengers. The new Safe Exit Warning (SEW) function alerts occupants if there is oncoming traffic when they attempt to step out of the car.