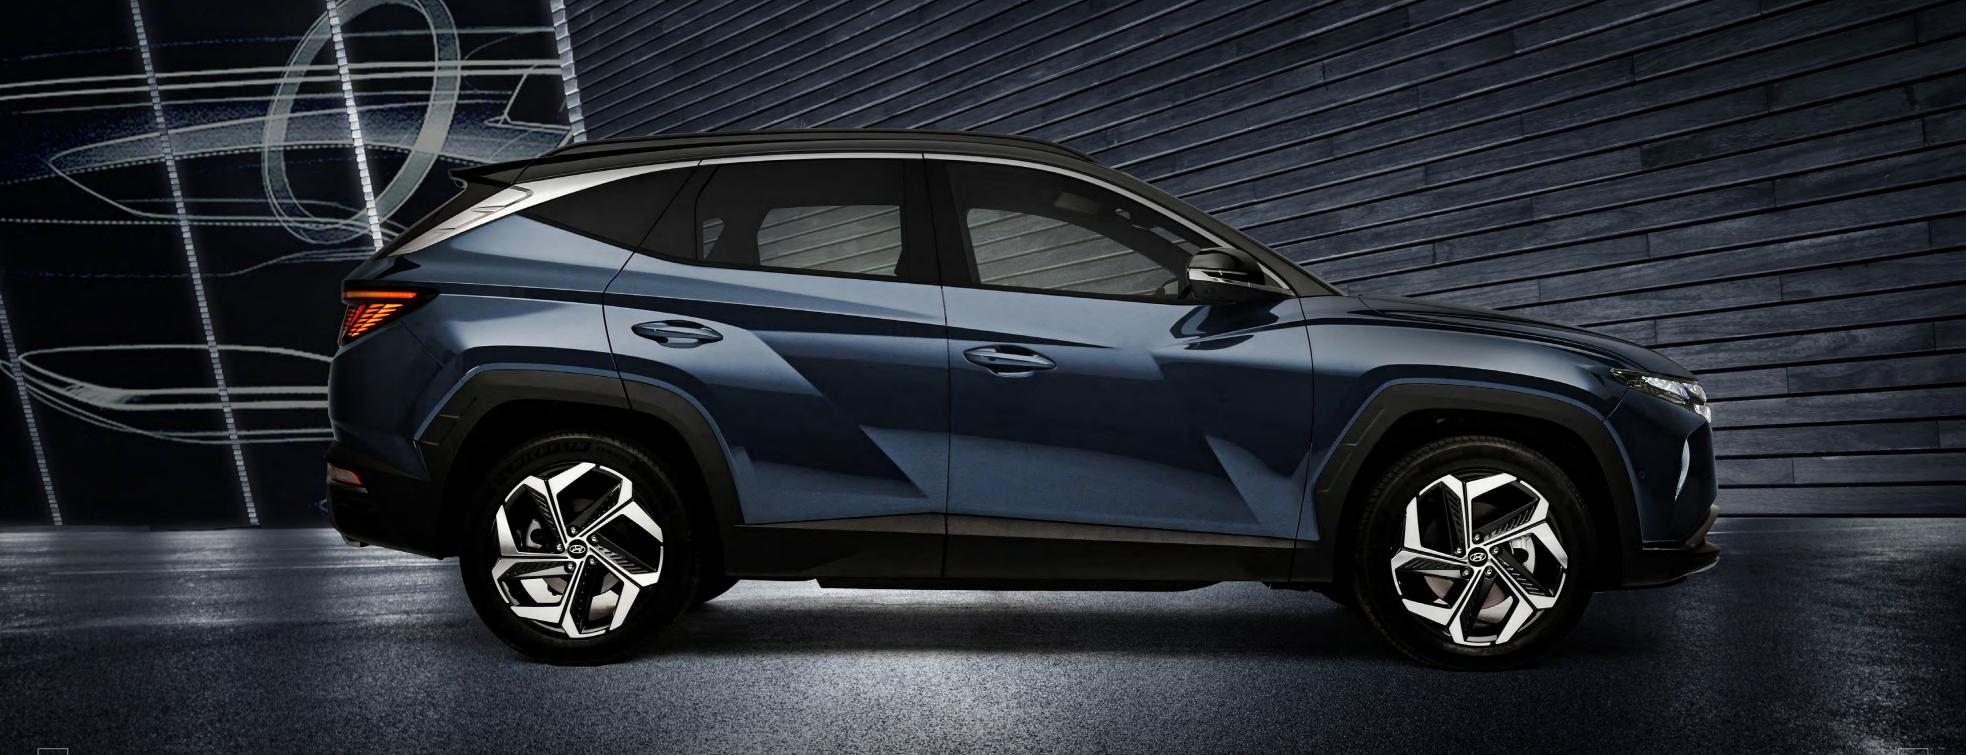

## Lighting the way.

Dynamic design combined with advanced technology for the drive of tomorrow, today.

Car shown: TUCSON Hybrid Premium in Dark Teal Metallic. Car shown is not to UK Specification.

Take a moment and let your eyes wander over the TUCSON's bold lines and powerful stance. Sleek, progressive styling builds on the TUCSON legacy in this, the 4th generation model. You'll admire the geometry of the design with commanding LED headlights, parametric features and sculpted bodywork. The same dynamic approach sees the interior, technology and performance optimised to create a captivating driving experience.