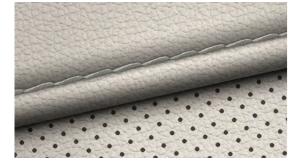

### Moss Grey Leather

Optional on Ultimate trim.

Black Leather Standard on Ultimate trim.

Black Leather & Suede Standard on N Line and N Line S trims.

Black and Moss Grey Dashboard

Part of the Moss Grey leather pack, optional on Ultimate trim.