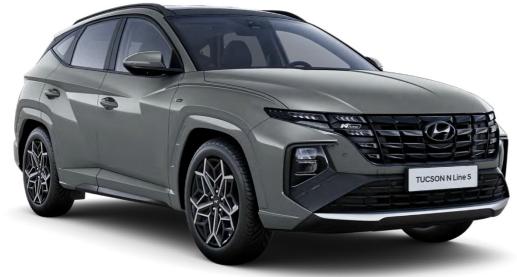

### TUCSON N Line S offers the following features over N Line:

- Blind Spot Collision Warning / Rear Cross Traffic Alert
- Forward Collision Avoidance Assist Junction Turning (FCA JT)
- · Heated Steering Wheel
- · KRELL Premium Audio
- Optional Tech Pack: (48V Mild Hybrid 180 PS 4WD DCT only)
- Around View Monitor (AVM)
- Blind Spot View Monitor (BVM)
- Electronic Control Suspension (ECS)
- Parking Collision Avoidance Assist (PCA-R)

- · Panoramic Glass Sunroof
- Smart Adaptive Speed Control (DCT only)
- Smart Electric Tailgate
- Three Zone Climate Control

HYUNDAI **TUCSON** 33 |-

<sup>\*</sup> Optional Black two-tone roof and black door mirrors not available on N Line S.