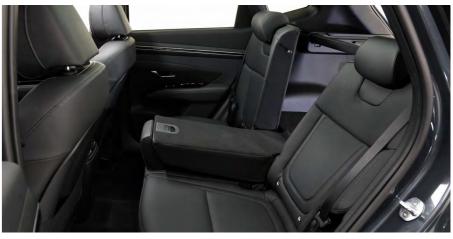

### Finesse and flexibility.

Split folding rear 40:20:40 seats standard across all trims.

Car shown: TUCSON Hybrid Ultimate. Image shown is not to UK Specification. Remote folding rear seat function. Standard on Ultimate trim.