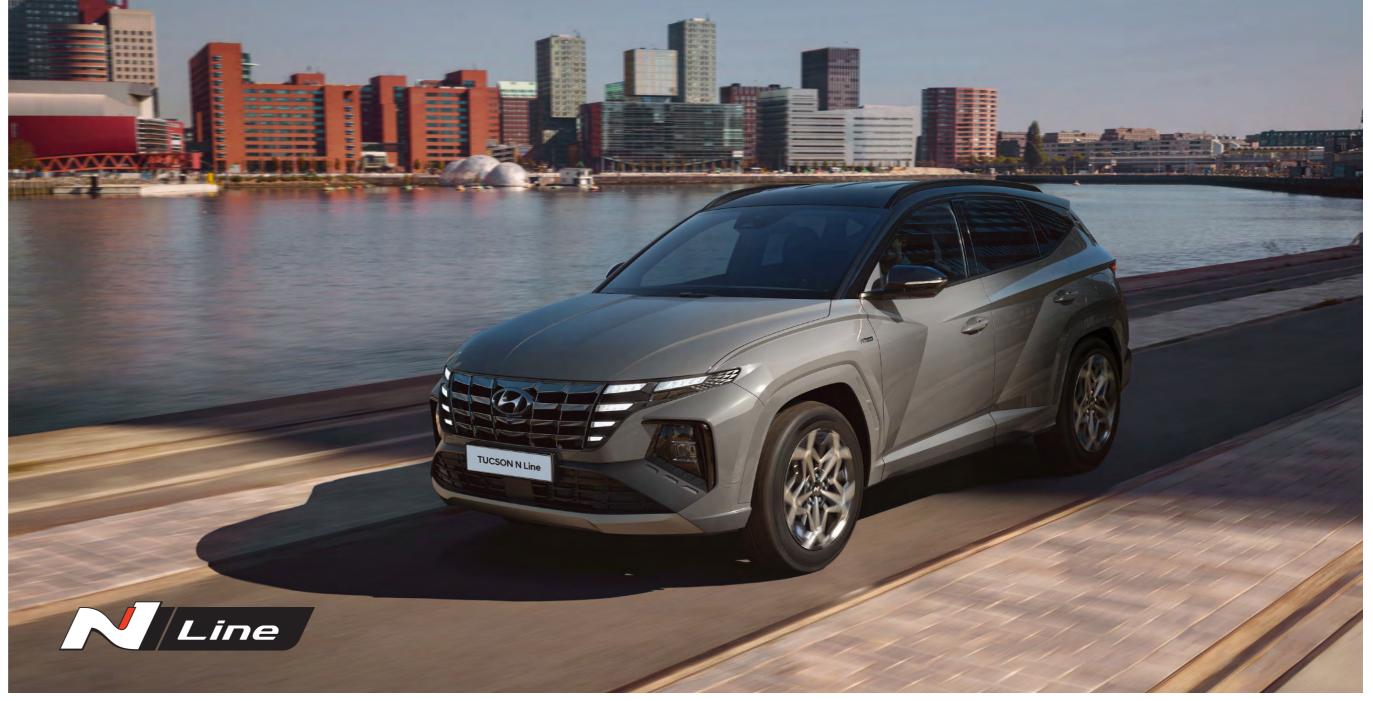

### Attention Magnet.

With its signature sports styling, the TUCSON N Line embodies attraction.

The TUCSON N Line combines style and enhanced sportiness. 19" alloy wheels feature distinctive parametric patterns. Black headlamp bezels compliment the dark chrome-effect grille. The body-coloured wheel arch mouldings and twin-tip sports exhaust complete the N Line look. Our designers have continued to set the pace inside. Upholstery that features a striking combination of suede and leather is enhanced by bold red stitching. The stylish N Line-branded steering wheel and alloy pedals further add to the sporting persona.

Car shown: TUCSON N Line in Shadow Grey Solid with optional Phantom Black Pearl two-tone roof. Car shown is not to UK Specification.

4 N LINE