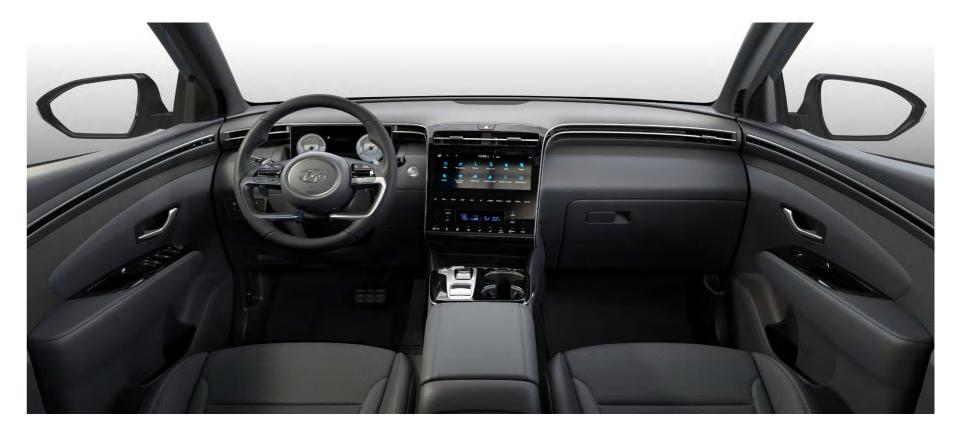

# Constant connectivity.

The TUCSON offers connectivity that is second to none. Front and centre, the 10.25" Supervision Cluster and 10.25" touchscreen Audio Visual Navigation units give full control of on board systems at your fingertips. Mobile connectivity allows multiple handsets to be connected via Bluetooth®. Smart Voice Interaction gives you integrated vehicle control, and wireless smartphone charging\*\* means you're cable-free. Our on board KRELL\* sound system features eight custom speakers to provide an immersive audio experience. Bluelink® connected car services includes Last Mile Navigation and a new user profile feature. Users can locate their vehicle or view vehicle attributes like fuel level, via the Bluelink® app.

\*KRELL premium audio standard on N Line S, Premium and Ultimate trims.

Three Zone climate control standard on Ultimate trim.

\*\*Wireless phone charging pad not available on SE Connect trim.

10.25" touchscreen audio visual navigation standard across all trim levels.