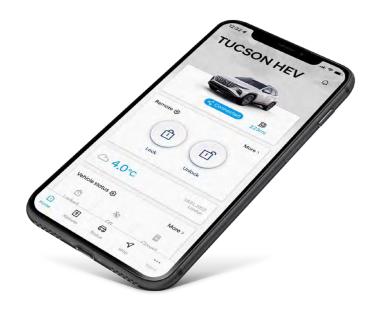

# Constant connectivity.

The TUCSON offers connectivity that is second to none. Front and centre, the 10.25" Supervision Cluster and 10.25" touchscreen Audio Visual Navigation units give full control of on board systems at your fingertips. Mobile connectivity allows multiple handsets to be connected via Bluetooth®. Smart Voice Interaction gives you integrated vehicle control, and wireless smartphone charging\*\* means you're cable-free. Our on board KRELL\* sound system features eight custom speakers to provide an immersive audio experience. Bluelink® connected car services includes Last Mile Navigation and a new user profile feature. Users can locate their vehicle or view vehicle attributes like fuel level, via the Bluelink® app.