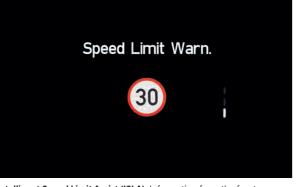

Intelligent Speed Limit Assist (ISLA): Information from the front cameras and navigation system identifies road speed limits and displays them in real time in the digital cluster.

Blind-Spot Collision Warning (BCW): Radars detect traffic in the vehicle blind spot, warning drivers with an audible alarm when the indicator is used so you can be aware of the traffic around you even when you can't see it.