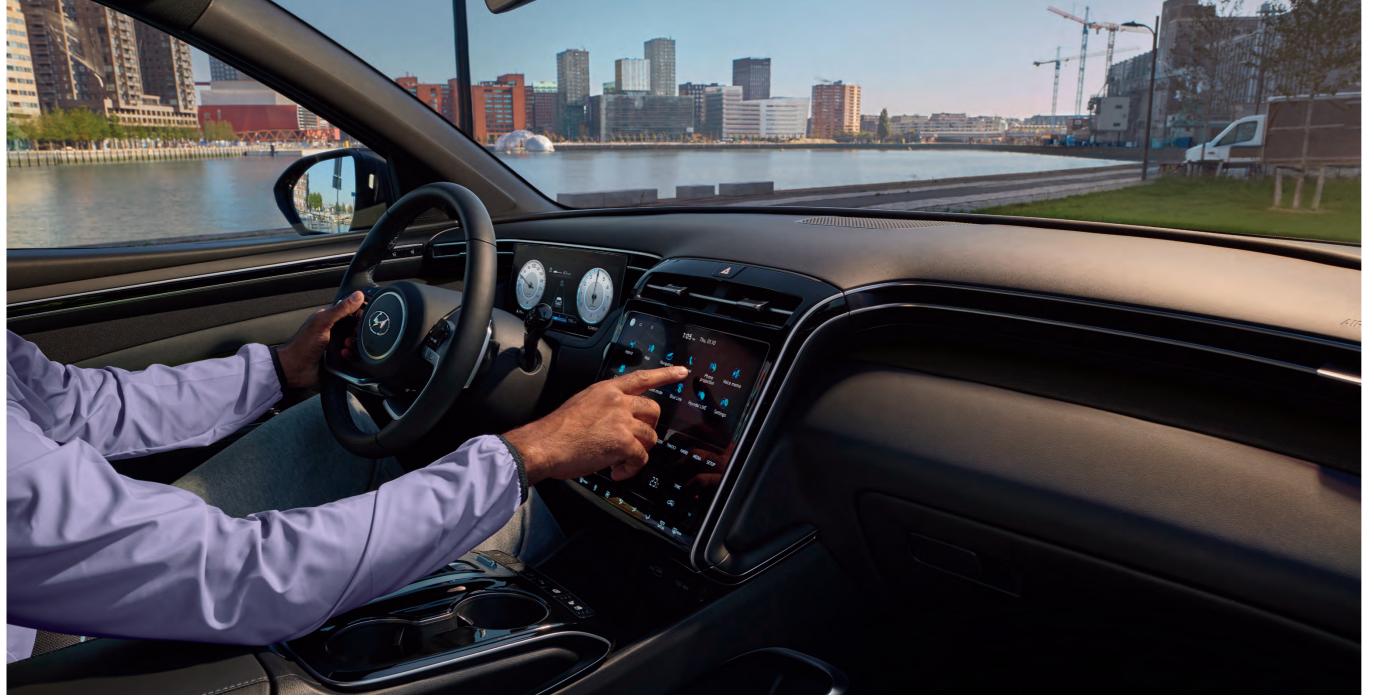

# Constant connectivity.

The TUCSON offers connectivity that is second to none. Front and centre, the 10.25" Supervision Cluster and 10.25" touchscreen Audio Visual Navigation units give full control of on board systems at your fingertips. Mobile connectivity allows multiple handsets to be connected via Bluetooth®. Smart Voice Interaction gives you integrated vehicle control, and wireless smartphone charging\*\* means you're cable-free. Our on board KRELL\* sound system features eight custom speakers to provide an immersive audio experience. Bluelink® connected car services includes Last Mile Navigation and a new user profile feature. Users can locate their vehicle or view vehicle attributes like fuel level, via the Bluelink® app.

\*KRELL premium audio standard on N Line S, Premium and Ultimate trims.

Three Zone climate control standard on Ultimate trim.

\*\*Wireless phone charging pad not available on SE Connect trim.

10.25" touchscreen audio visual navigation standard across all trim levels.