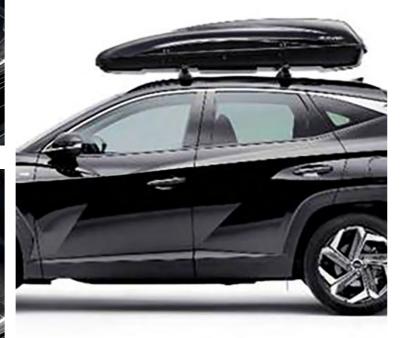

## Lifestyle choices.

A full range of accessories are available to protect and personalise your TUCSON.

Bike Carrier.

Transparent Rear Bumper protection foil.

Black Rear Bumper protection foil.

ACCESSORIES