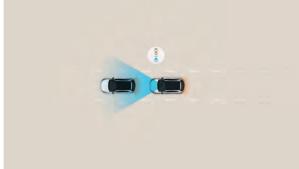

Intelligent Speed Limit Assist (ISLA): Information from the front cameras and navigation system identifies road speed limits and displays them in real time in the digital cluster.

Blind-Spot Collision Warning (BCW): Radars detect traffic in the vehicle blind spot, warning drivers with an audible alarm when the indicator is used so you can be aware of the traffic around you even when you can't see it.