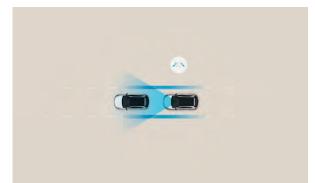

Lane Follow Assist (LFA): LFA helps prevent accidental lane departure and keeps your vehicle safely centered within the lane. Using a forward camera to recognise the intended lane, LFA will automatically provide corrective steering input to help maintain the centre path. This not only detects road lines but also the road edge.