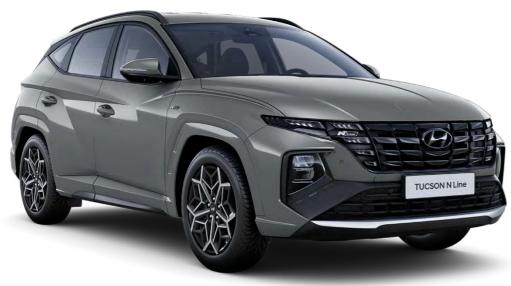

### Attention Magnet.

With its signature sports styling, the TUCSON N Line embodies attraction.

The TUCSON N Line combines style and enhanced sportiness. 19" alloy wheels feature distinctive parametric patterns. Black headlamp bezels compliment the dark chrome-effect grille. The body-coloured wheel arch mouldings and twin-tip sports exhaust complete the N Line look. Our designers have continued to set the pace inside. Upholstery that features a striking combination of suede and leather is enhanced by bold red stitching. The stylish N Line-branded steering wheel and alloy pedals further add to the sporting persona.

Car shown: TUCSON N Line in Shadow Grey Solid with optional Phantom Black Pearl two-tone roof. Car shown is not to UK Specification.

4 N LINE