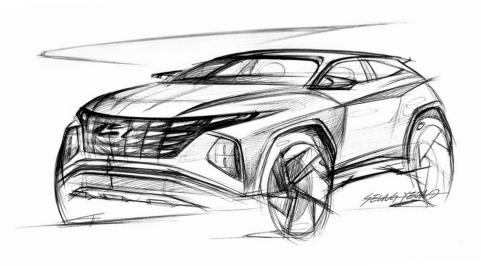

### The comfort zone.

Elegance, comfort and style to put you in the right space.

Original design sketches.

With the TUCSON, we've designed the interior so you can adjust it just how you want it. Climate control with Multi Air Mode means you're never too hot or too cold. Ambient mood lighting\* sets the tone for comfort and awareness whilst flexible seating gives you an adaptable space. With fine finishing and close attention to detail throughout, the TUCSON delivers the perfect drive.