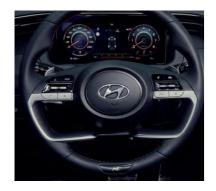

# Constant connectivity.

The TUCSON offers connectivity that is second to none. Front and centre, the 10.25" Supervision Cluster and 10.25" touchscreen Audio Visual Navigation units give full control of on board systems at your fingertips. Mobile connectivity allows multiple handsets to be connected via Bluetooth®. Smart Voice Interaction gives you integrated vehicle control, and wireless smartphone charging\*\* means you're cable-free. Our on board KRELL\* sound system features eight custom speakers to provide an immersive audio experience. Bluelink® connected car services includes Last Mile Navigation and a new user profile feature. Users can locate their vehicle or view vehicle attributes like fuel level, via the Bluelink® app.

\*KRELL premium audio standard on N Line S, Premium and Ultimate trims.

Three Zone climate control standard on Ultimate trim.

\*\*Wireless phone charging pad not available on SE Connect trim.

10.25" touchscreen audio visual navigation standard across all trim levels.