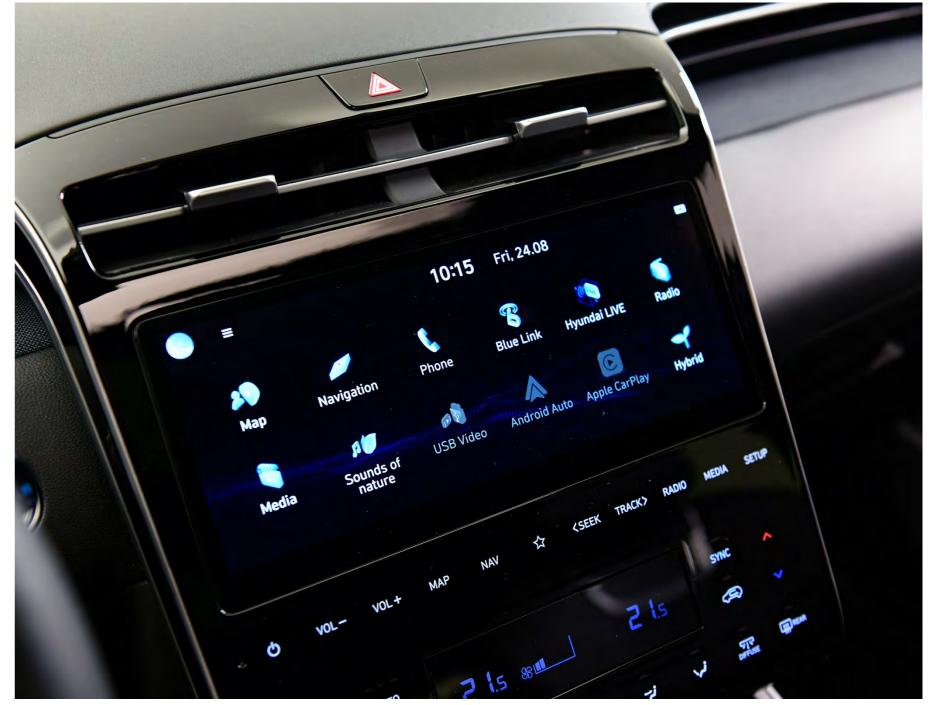

# Constant connectivity.

The TUCSON offers connectivity that is second to none. Front and centre, the 10.25" Supervision Cluster and 10.25" touchscreen Audio Visual Navigation units give full control of on board systems at your fingertips. Mobile connectivity allows multiple handsets to be connected via Bluetooth®. Smart Voice Interaction gives you integrated vehicle control, and wireless smartphone charging\*\* means you're cable-free. Our on board KRELL\* sound system features eight custom speakers to provide an immersive audio experience. Bluelink® connected car services includes Last Mile Navigation and a new user profile feature. Users can locate their vehicle or view vehicle attributes like fuel level, via the Bluelink® app.

\*KRELL premium audio standard on N Line S, Premium and Ultimate trims.

Three Zone climate control standard on Ultimate trim.

\*\*Wireless phone charging pad not available on SE Connect trim.

10.25" touchscreen audio visual navigation standard across all trim levels.

CONNECTIVITY