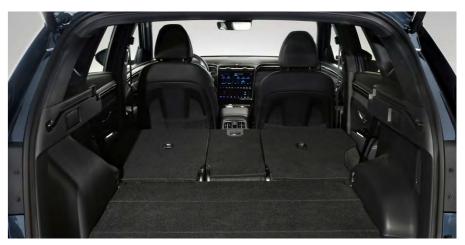

### Finesse and flexibility.

Split folding rear 40:20:40 seats standard across all trims.

Car shown: TUCSON Hybrid Ultimate. Image shown is not to UK Specification. Remote folding rear seat function. Standard on Ultimate trim.