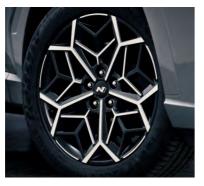

MODEL DETAILS
HYUNDAI TUCSON

19" Alloy Wheels.

Car shown: TUCSON N Line in Shadow Grey Solid.

19" Alloy Wheels.

Car shown: TUCSON N Line S in Shadow Grey Solid.

### TUCSON N Line offers the following features over SE Connect:

- · 19" Alloy Wheels
- Alloy Pedals
- Ambient Lighting
- Heated Front Seats
- LED Headlights
- N Line Exterior & Interior Design Pack

- Optional Black Two-Tone Roof and Black Door Mirrors available on N Line in Selected Colours\*
- Privacy Glass
- Smart Key with Engine Start Stop Button
- Suede & Leather Upholstery
- Wireless Charging Pad