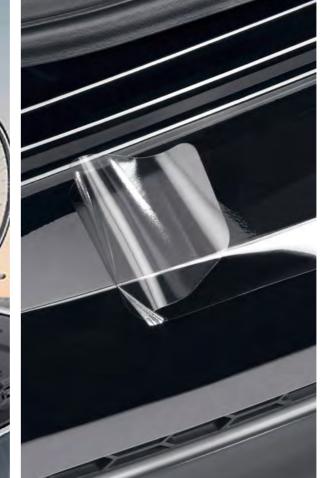

## Lifestyle choices.

A full range of accessories are available to protect and personalise your TUCSON.

Bike Carrier.

Transparent Rear Bumper protection foil.

Black Rear Bumper protection foil.

ACCESSORIES