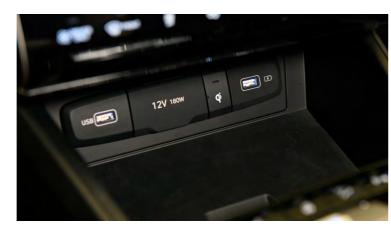

# Constant connectivity.

The TUCSON offers connectivity that is second to none. Front and centre, the 10.25" Supervision Cluster and 10.25" touchscreen Audio Visual Navigation units give full control of on board systems at your fingertips. Mobile connectivity allows multiple handsets to be connected via Bluetooth®. Smart Voice Interaction gives you integrated vehicle control, and wireless smartphone charging\*\* means you're cable-free. Our on board KRELL\* sound system features eight custom speakers to provide an immersive audio experience. Bluelink® connected car services includes Last Mile Navigation and a new user profile feature. Users can locate their vehicle or view vehicle attributes like fuel level, via the Bluelink® app.

\*KRELL premium audio standard on N Line S, Premium and Ultimate trims.

Three Zone climate control standard on Ultimate trim.

\*\*Wireless phone charging pad not available on SE Connect trim.

10.25" touchscreen audio visual navigation standard across all trim levels.