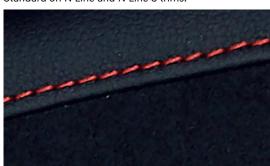

### Attention Magnet.

With its signature sports styling, the TUCSON N Line embodies attraction.

The TUCSON N Line combines style and enhanced sportiness. 19" alloy wheels feature distinctive parametric patterns. Black headlamp bezels compliment the dark chrome-effect grille. The body-coloured wheel arch mouldings and twin-tip sports exhaust complete the N Line look. Our designers have continued to set the pace inside. Upholstery that features a striking combination of suede and leather is enhanced by bold red stitching. The stylish N Line-branded steering wheel and alloy pedals further add to the sporting persona.