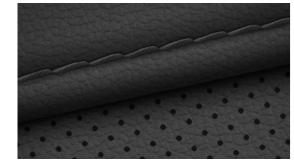

### Moss Grey Leather

Optional on Ultimate trim.

Black Leather Standard on Ultimate trim.

Black Leather & Suede Standard on N Line and N Line S trims.

Black and Moss Grey Dashboard

Part of the Moss Grey leather pack, optional on Ultimate trim.