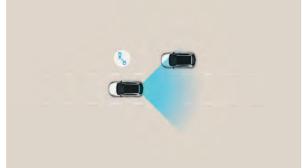

Forward Collision Avoidance (FCA): On detecting the risk of a collision ahead with a vehicle, pedestrian or cyclist, the driver is alerted to the danger, and if necessary, brakes are automatically applied to help prevent a frontal collision.

Smart Cruise Control (SCC): Automatically takes road features into account and adjusts your speed to maintain a safe distance from the vehicle in front.

Safety starts outside the vehicle. With a complete safety package\*, the TUCSON's Collision Avoidance systems warn of hazards on all sides, including blind spots, to protect you and your passengers. The new Safe Exit Warning (SEW) function alerts occupants if there is oncoming traffic when they attempt to step out of the car.