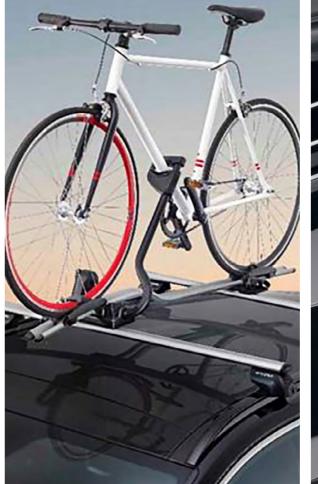

## Lifestyle choices.

A full range of accessories are available to protect and personalise your TUCSON.

Bike Carrier.

Transparent Rear Bumper protection foil.

Black Rear Bumper protection foil.

ACCESSORIES