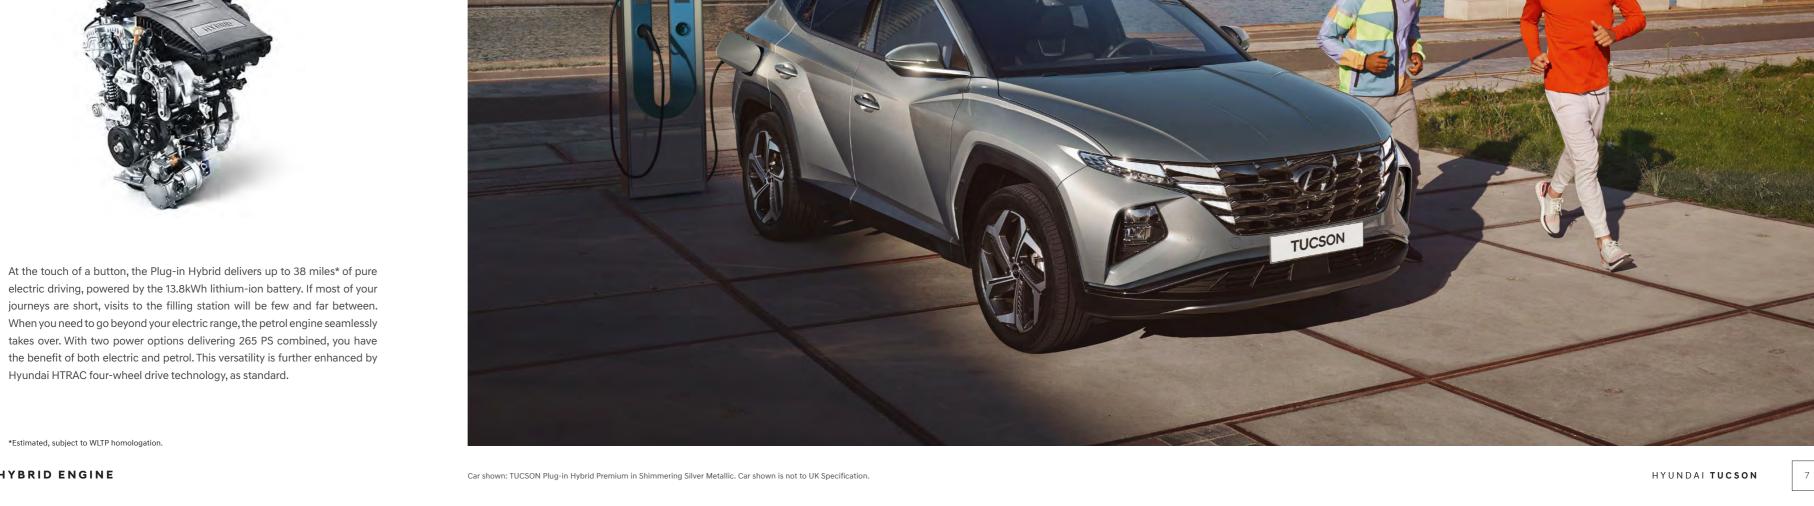

# The power of choice.

The TUCSON is available with an extensive range of powertrains. Choose between the electrified 48V Mild Hybrid, Hybrid, Plug-in Hybrid or the latest 1.6 T-GDi standard petrol. Each delivers efficiency and agility.

electric driving, powered by the 13.8kWh lithium-ion battery. If most of your journeys are short, visits to the filling station will be few and far between. When you need to go beyond your electric range, the petrol engine seamlessly takes over. With two power options delivering 265 PS combined, you have the benefit of both electric and petrol. This versatility is further enhanced by Hyundai HTRAC four-wheel drive technology, as standard.