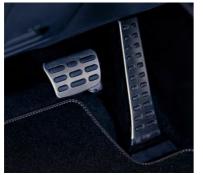

### Attention Magnet.

With its signature sports styling, the TUCSON N Line embodies attraction.

The TUCSON N Line combines style and enhanced sportiness. 19" alloy wheels feature distinctive parametric patterns. Black headlamp bezels compliment the dark chrome-effect grille. The body-coloured wheel arch mouldings and twin-tip sports exhaust complete the N Line look. Our designers have continued to set the pace inside. Upholstery that features a striking combination of suede and leather is enhanced by bold red stitching. The stylish N Line-branded steering wheel and alloy pedals further add to the sporting persona.