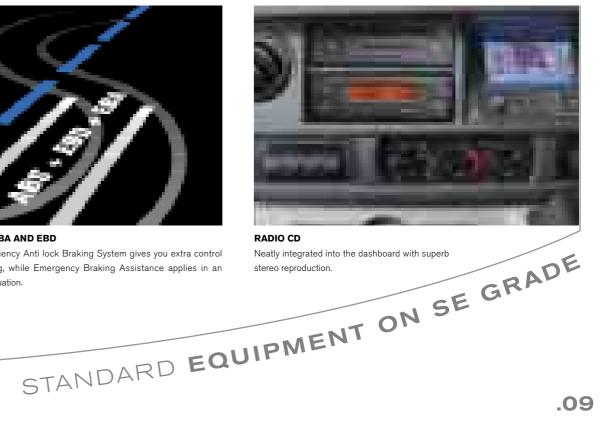

#### ABS WITH EBA AND EBD

The high efficiency Anti lock Braking System gives you extra control during braking, while Emergency Braking Assistance applies in an emergency situation.

## Comfort and convenience

• Ergonomic 3-way adjustment driver's seat 2-seat front passenger bench Tinted windows · Power assisted steering Radio cassette · Steering wheel audio controls Intermittent wash-wipe (windscreen) • Dash-mounted gear lever