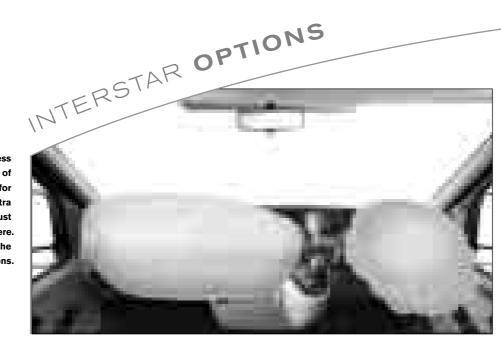

### AIRBAGS

A passenger airbag is available in addition to the driver's airbag, which is fitted as standard across the range.