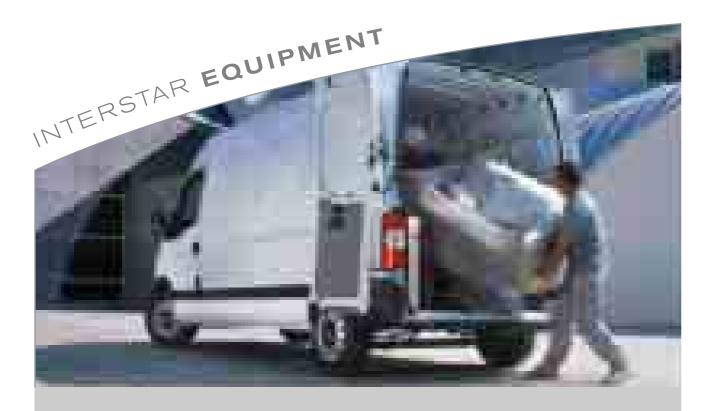

#### 270° REAR DOORS

The doors open right back along the side of the Interstar to give you unimpeded access for loading.