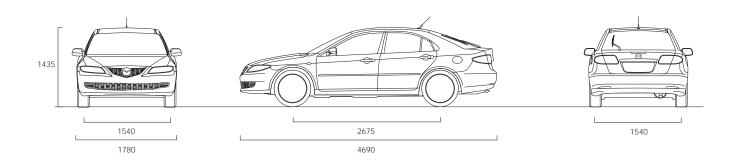

| 5-door:                                                   |                                     | 1.8 MZR    | 2.0 MZR    | 2.0 MZR<br>Activematic | 2.3 MZR     | 2.0<br>MZR-CD<br>(121ps) | 2.0<br>MZR-CD<br>(143ps) |
|-----------------------------------------------------------|-------------------------------------|------------|------------|------------------------|-------------|--------------------------|--------------------------|
| Overall length / widt                                     | h (without mirrors) / height (mm)   |            |            | - 4690 / 178           | 30 / 1435 — |                          |                          |
| Ground clearance be                                       | tween axles – unladen (mm)          | 150        | 150        | 150                    | 150         | 150                      | 150                      |
| Front track / Rear tra                                    | ck (mm): 16" and 17" wheels         | 1540/1540  | 1540/1540  | 1540/1540              | 1540/1540   | 1540/1540                | 1540/1540                |
| Wheelbase (mm)                                            |                                     | 2675       | 2675       | 2675                   | 2675        | 2675                     | 2675                     |
| Cargo volume, acc. to VDA (I): 5-seat mode (to belt line) |                                     | 492        | 492        | 492                    | 492         | 492                      | 492                      |
| Brake discs:                                              | Ventilated front disc diameter (mm) | 274        | 283        | 283                    | 283         | 283                      | 283                      |
|                                                           | Rear disc diameter (mm)             | 280        | 280        | 280                    | 280         | 280                      | 280                      |
| Permitted gross vehic                                     | cle weight (kg)                     | 1870       | 1885       | 1915                   | 1940        | 2015                     | 2020                     |
| Permitted axle load,                                      | front / rear (kg)                   | 960 / 1010 | 975 / 1010 | 1010 / 1005            | 1005/1035   | 1105/1010                | 1110/1010                |
| Towing limit (kg):                                        | Unbraked                            | 550        | 550        | 550                    | 550         | 550                      | 550                      |
|                                                           | Braked (12% gradient)               | 1300       | 1500       | 1500                   | 1500        | 1600                     | 1600                     |
| Kerb weight (kg) min. / max. incl. driver (75kg)          |                                     | 1330-1405  | 1345-1420  | 1380-1455              | 1375-1450   | 1485-1560                | 1485-1560                |
| Maximum roof load                                         | (kg)                                | 100        | 100        | 100                    | 100         | 100                      | 100                      |