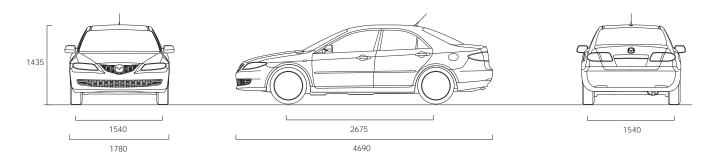

### Technical Data.

| Dimensions and V<br>4-door:                      | Veights                             | 1.8 MZR   | 2.0 MZR            | 2.0 MZR<br>Activematic | 2.0<br>MZR-CD<br>(143ps) |  |
|--------------------------------------------------|-------------------------------------|-----------|--------------------|------------------------|--------------------------|--|
| Overall length / widt                            | h (without mirrors) / height (mm)   |           | 4690 / 1780 / 1435 |                        |                          |  |
| Ground clearance be                              | tween axles – unladen (mm)          | 150       | 150                | 150                    | 150                      |  |
| Front track / Rear tra                           | ck (mm): 16" wheels                 | 1540/1540 | 1540/1540          | 1540/1540              | 1540/1540                |  |
| Wheelbase (mm)                                   |                                     | 2675      | 2675               | 2675                   | 2675                     |  |
| Cargo volume, acc. to VDA (I):                   |                                     | 501       | 501                | 501                    | 501                      |  |
| Brake discs:                                     | Ventilated front disc diameter (mm) | 274       | 283                | 283                    | 283                      |  |
|                                                  | Rear disc diameter (mm)             | 280       | 280                | 280                    | 280                      |  |
| Permitted gross vehic                            | cle weight (kg)                     | 1825      | 1855               | 1885                   | 1990                     |  |
| Permitted axle load,                             | front / rear (kg)                   | 955 / 970 | 985 / 970          | 1020 / 965             | 1110 / 980               |  |
| Towing limit (kg):                               | Unbraked                            | 550       | 550                | 550                    | 550                      |  |
|                                                  | Braked (12% gradient)               | 1300      | 1500               | 1500                   | 1600                     |  |
| Kerb weight (kg) min. / max. incl. driver (75kg) |                                     | 1305-1380 | 1310-1385          | 1355-1430              | 1440-1515                |  |
| Maximum roof load                                | (kg)                                | 100       | 100                | 100                    | 100                      |  |