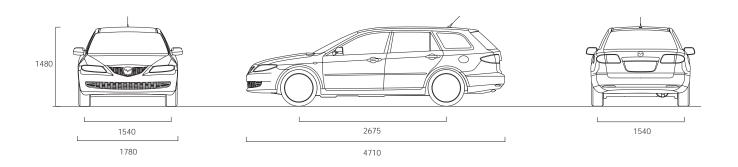

# Technical Data.

| Dimensions and V       | Veights                                                             | 2.0 MZR    | 2.0 MZR<br>Activematic     | 2.0<br>MZR-CD<br>(121ps) | 2.0<br>MZR-CD<br>(143ps) |  |
|------------------------|---------------------------------------------------------------------|------------|----------------------------|--------------------------|--------------------------|--|
| Overall length / width | h (without mirrors) / height (mm)                                   |            | — 4710 / 1780 / 1480  ———— |                          |                          |  |
| Ground clearance be    | tween axles – unladen (mm)                                          | 150        | 150                        | 150                      | 150                      |  |
| Front track / Rear tra | ck (mm): 16" wheels                                                 | 1540/1540  | 1540/1540                  | 1540/1540                | 1540/1540                |  |
| Wheelbase (mm)         |                                                                     | 2675       | 2675                       | 2675                     | 2675                     |  |
| Cargo volume, acc. t   | Cargo volume, acc. to VDA (I): 5-seat mode (to belt line)           |            | 505                        | 505                      | 505                      |  |
| Brake discs:           | Ventilated front disc diameter (mm) 283 Rear disc diameter (mm) 280 |            | 283                        | 283                      | 283                      |  |
|                        |                                                                     |            | 280                        | 280                      | 280                      |  |
| Permitted gross vehic  | cle weight (kg)                                                     | 1940       | 1975                       | 2040                     | 2050                     |  |
| Permitted axle load,   | front / rear (kg)                                                   | 975 / 1065 | 1010/1065                  | 1095/1045                | 1100/1050                |  |
| Towing limit (kg):     | Towing limit (kg): Unbraked                                         |            | 550                        | 550                      | 550                      |  |
|                        | Braked (12% gradient)                                               | 1500       | 1500                       | 1600                     | 1600                     |  |
| Kerb weight (kg) mir   | Kerb weight (kg) min. / max. incl. driver (75kg)                    |            | 1405-1480                  | 1520-1595                | 1520-1595                |  |
| Maximum roof load      | (kg)                                                                | 100        | 100                        | 100                      | 100                      |  |