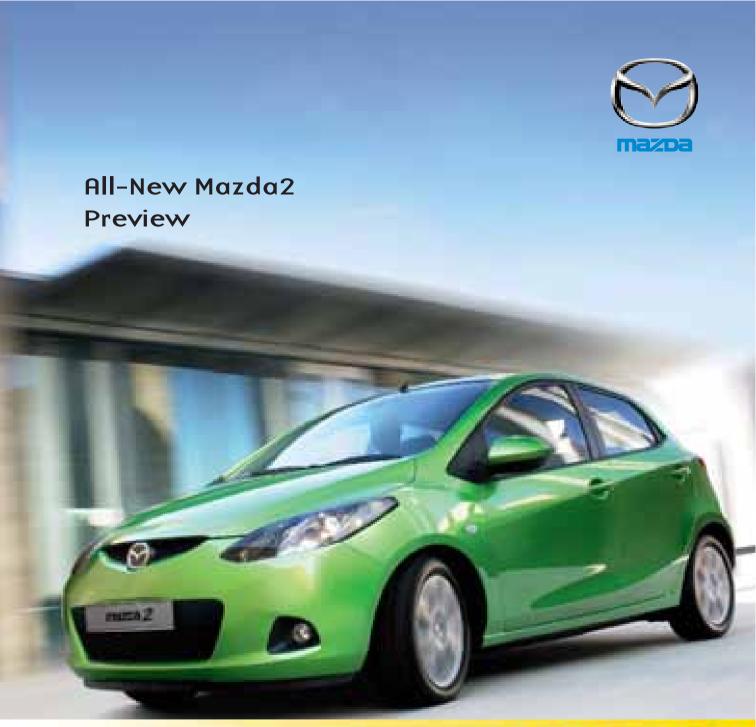

200NA-200M















Connectivity

All-New Mazda2 is focused around you. From the first time you slide into the carefully sculpted seats, you'll feel at one with your surroundings. More an interface than an interior, everything you can see and touch is designed to help you interact more effectively with the car.

Go ahead: make the connection.



## Specification.

| Technical Data*                                | 1.3   MZR Petrol | 1.3   MZR Petrol | 1.5   MZR Petrol |
|------------------------------------------------|------------------|------------------|------------------|
| Displacement (cc)                              | 1349             | 1349             | 1498             |
| Maximum output [ps (kW) / rpm]                 | 75 (55) / 6000   | 84 (62) / 6000   | 103 (76) / 6