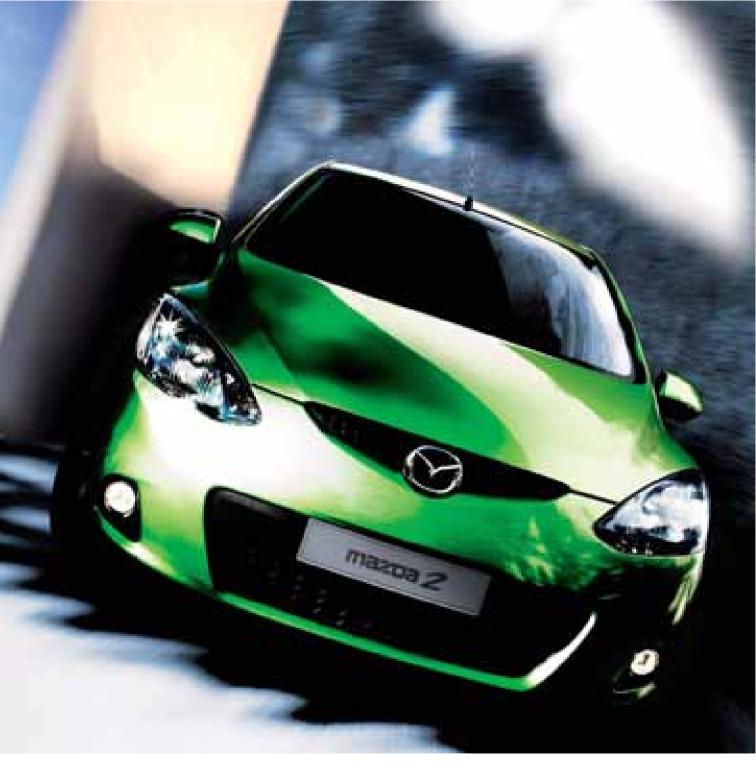

200NA-200M















Connectivity

All-New Mazda2 is focused around you. From the first time you slide into the carefully sculpted seats, you'll feel at one with your surroundings. More an interface than an interior, everything you can see and touch is designed to help you interact more effectively with the car.

Go ahead: make the connection.



## Specification.

| Technical Data*                                | 1.3   MZR Petrol | 1.3   MZR Petrol | 1.5   MZR Petrol |
|------------------------------------------------|------------------|------------------|------------------|
| Displacement (cc)                              | 1349             | 1349             | 1498             |
| Maximum output [ps (kW) / rpm]                 | 75 (55) / 6000   | 84 (62) / 6000   | 103 (76) / 6000  |
| Maxim