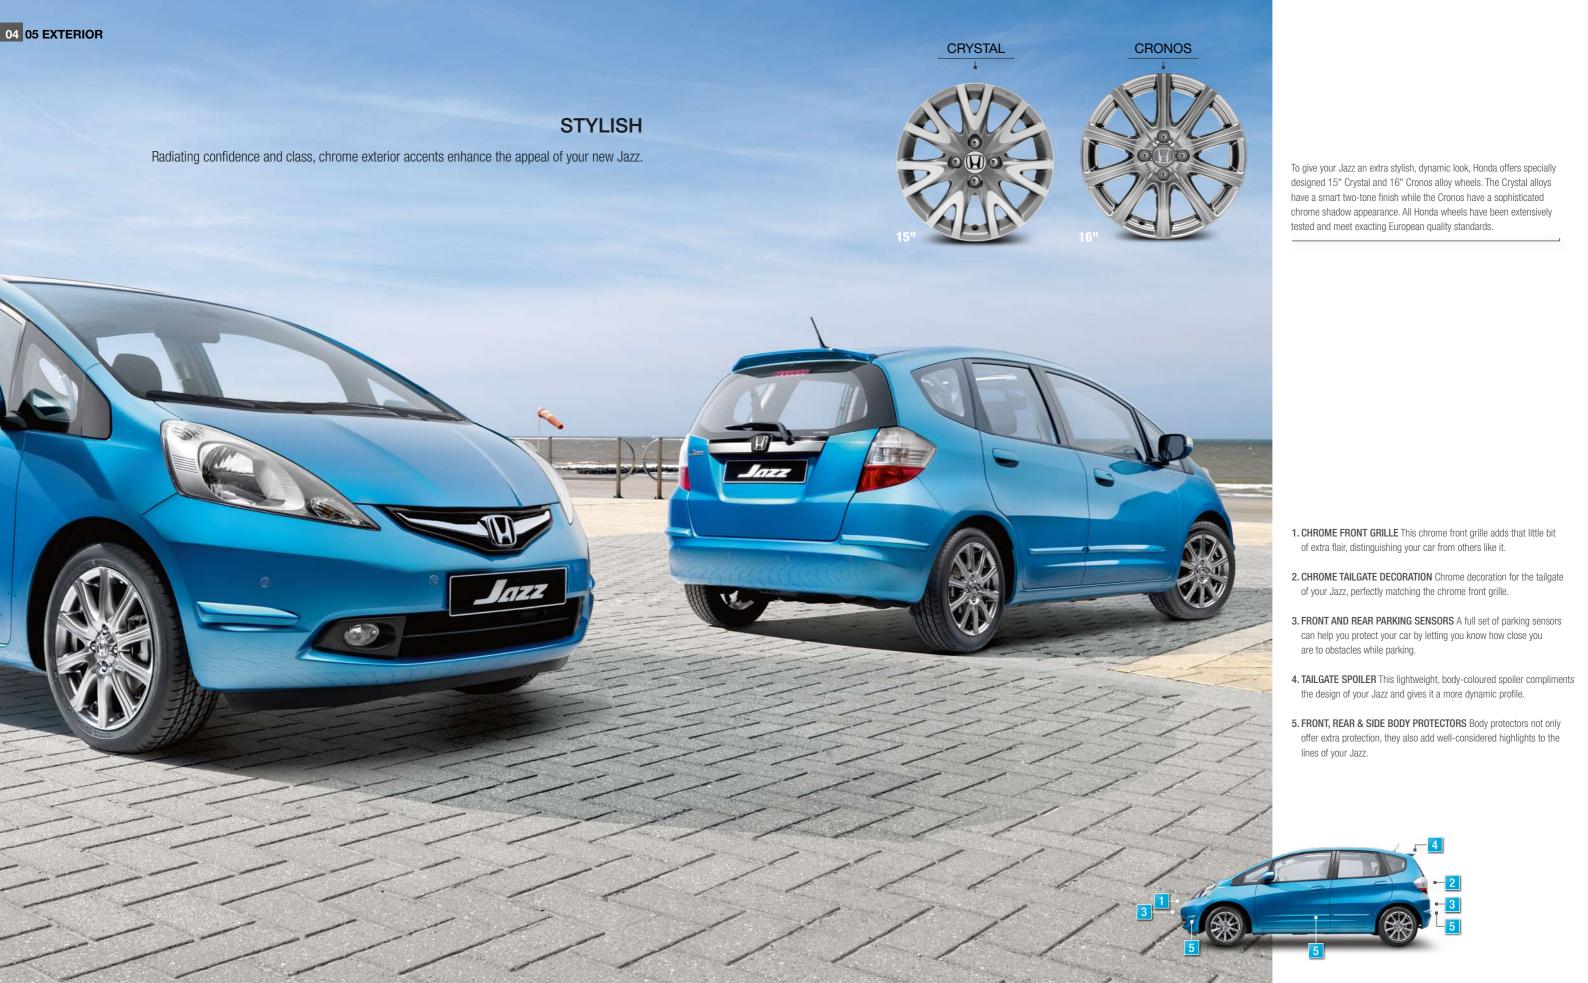

Front bumper trims

Rear bumper trims

Side body trims

Front mud guards

Rear mud guards

Chrome front grille

Chrome tailgate decoration

Front fog light kit

Front parking sensors

Rear parking sensors

Door visors

15" alloy wheel – Crystal

16" alloy wheel - Cronos

Elegance floor carpets

Blue ambient footwell lighting

Gear shift knob - i-shift