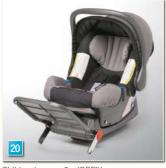

Childseat group 0+

Childseat group 0+ ISOFIX

Childseat group 1+

Childseat group 1+ ISOFIX

Childseat group 2 & 3

Childseat group 2 & 3 KIDFIX

Leather sports steering wheel

Front armrest console