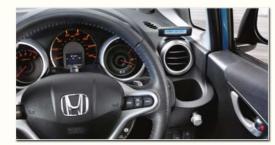

# REFINED

A wide range of interior accessories allows you to personalise your car's interior space.

- 1. LEATHER SPORTS STEERING WHEEL This sporty wheel helps you keep a firm grip for a comfortable driving experience.
- **2. DRIVER'S FRONT ARMREST** The front armrest has a storage box under the lid for small personal items. For extra comfort, the upper section can be slid forward to suit your preferred seating position.
- 3. SILVER FINISH INTERIOR PANELS > a. Dashboard panels (available in a choice of two designs)
  b. Door switch trims > c. Outer air vent rings
- $\textbf{4. GEAR SHIFT KNOB} \ \ \text{Feel in control with this stylish metal finish gearshift knob}.$
- **5. BLUE AMBIENT LIGHTING** Add a sophisticated glow to the interior of your Jazz by illuminating the front foot area.