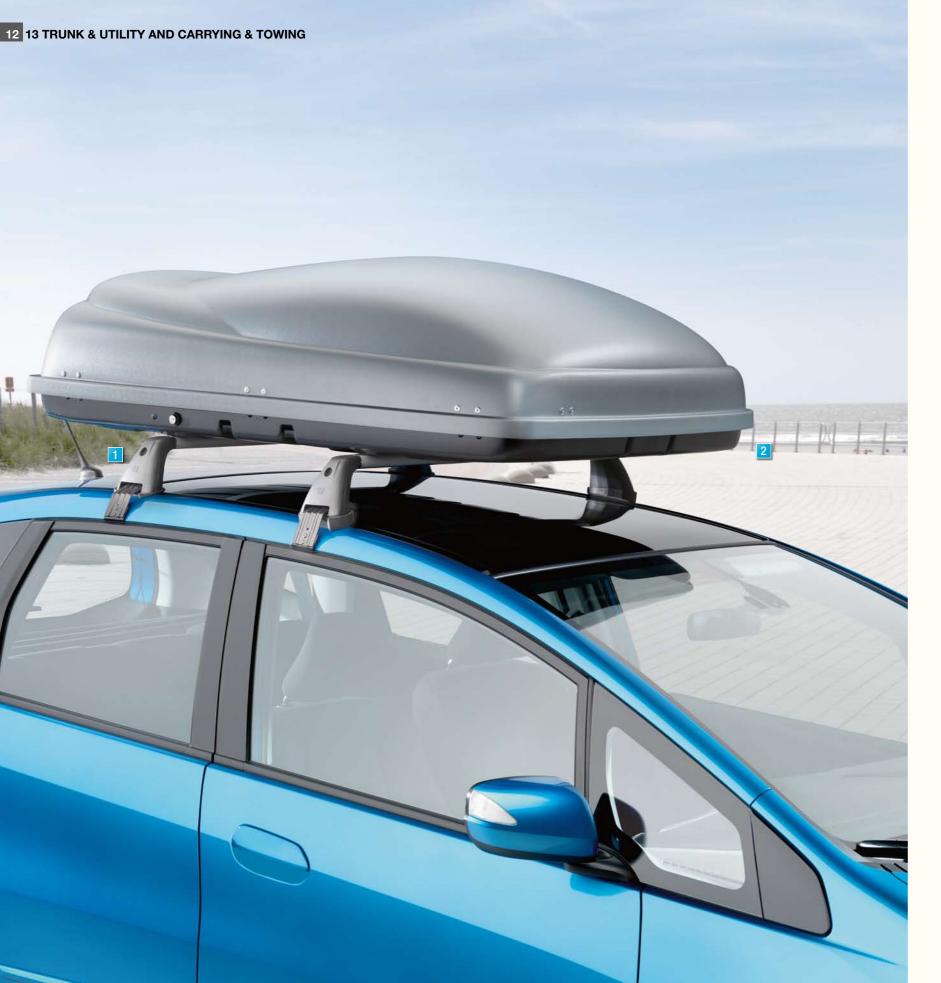

# **VERSATILE**

Truly flexible, the Jazz is just as much at home on quick trips to the shops as it is on longer journeys. Choose from our range of practical and tough touring accessories that help you transport anything from skis to sofas.

- 1. ROOF RACK Expand the Jazz's carrying capacity with a strong, secure roof rack.
- 2. ROOF BOX The sturdy, waterproof box fits securely to the roof rack and gives you an extra 350 litres of storage space.
- 3. BOOT TRAY Perfectly formed to fit the Jazz's boot, this tough boot tray will help protect the back of your car from dirt and water.
- 4. CARGO NET Keep luggage secured in the boot with a specially designed horizontal cargo net.
- **5. CARGO MAT** Keep the interior of your car clean whatever position you put your rear seats in. The reversible waterproof cargo mat is designed to perfectly fit the area of your car that needs the most protection.
- **6. DOG GUARD** This guard allows you to keep your pets safely separated from the rest of the car's interior. (The dog guard is pictured in combination with the boot tray.)