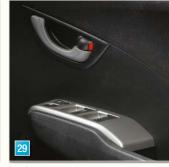

# REFINED

A wide range of interior accessories allows you to personalise your car's interior space.

- 1. LEATHER SPORTS STEERING WHEEL This sporty wheel helps you keep a firm grip for a comfortable driving experience.
- **2. DRIVER'S FRONT ARMREST** The front armrest has a storage box under the lid for small personal items. For extra comfort, the upper section can be slid forward to suit your preferred seating position.
- 3. SILVER FINISH INTERIOR PANELS > a. Dashboard panels (available in a choice of two designs)
  b. Door switch trims > c. Outer air vent rings
- $\textbf{4. GEAR SHIFT KNOB} \ \ \text{Feel in control with this stylish metal finish gearshift knob}.$
- **5. BLUE AMBIENT LIGHTING** Add a sophisticated glow to the interior of your Jazz by illuminating the front foot area.

\* For map coverage details, consult your local Honda Dealer.