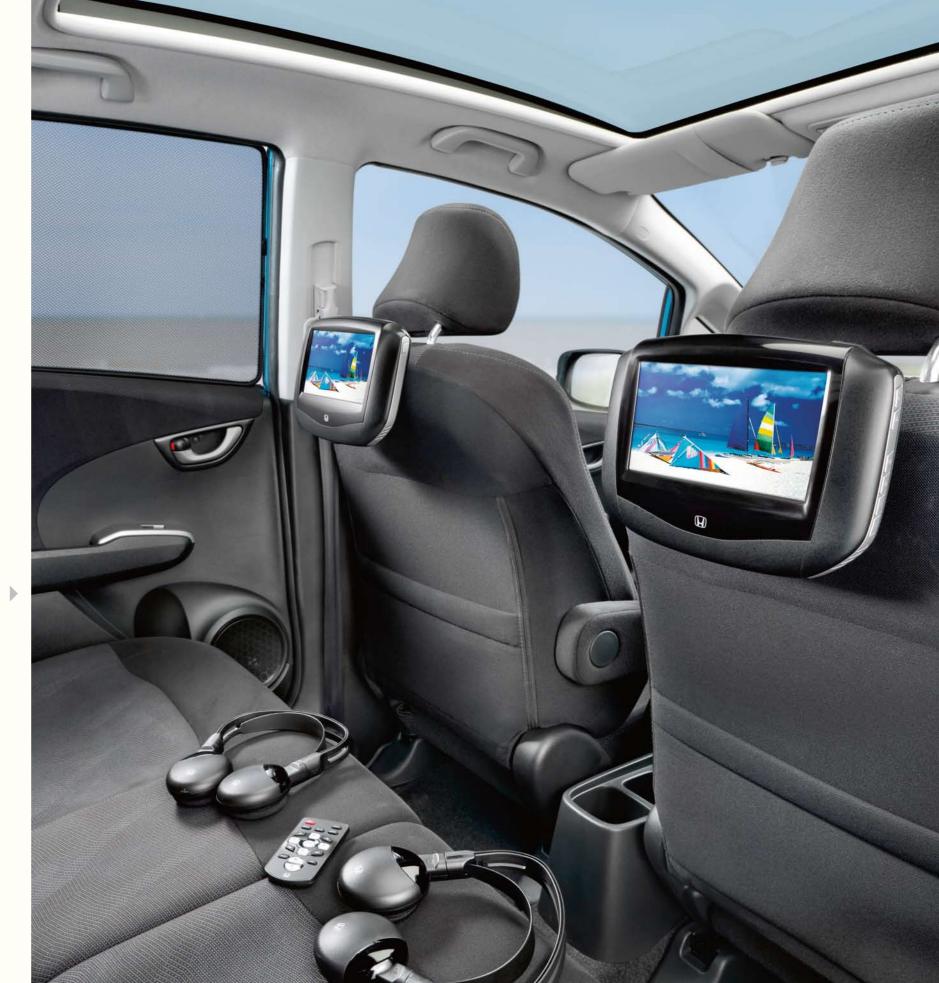

## **ADVANCED**

The Jazz's rear seats are both spacious and comfortable. We have a range of accessories that offer the ultimate in convenience and in-car entertainment. With your passengers relaxed, happy and secure, all you need to do is enjoy your drive.

#### HONDA REAR ENTERTAINMENT SYSTEM

- ▶ Plays DVDs, CDs, audio and video files\*
- ▶ USB compatible
- Developed, tested and produced according to stringent Honda Engineering Standards
- Designed for maximum passenger safety
- ▶ Rounded edges for safe use by children
- Allows normal functioning of active headrests
- ▶ Can be connected to a games console
- Either one or two screens can be installed
- ► Includes child-friendly remote control
- ► Includes wireless headphones
- ► Can also be used outside the car
- \* Check audio and video file compatibility with your local Honda Dealer.