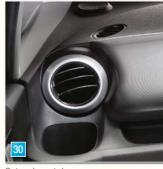

# REFINED

A wide range of interior accessories allows you to personalise your car's interior space.

- 1. LEATHER SPORTS STEERING WHEEL This sporty wheel helps you keep a firm grip for a comfortable driving experience.
- **2. DRIVER'S FRONT ARMREST** The front armrest has a storage box under the lid for small personal items. For extra comfort, the upper section can be slid forward to suit your preferred seating position.
- 3. SILVER FINISH INTERIOR PANELS > a. Dashboard panels (available in a choice of two designs)
  b. Door switch trims > c. Outer air vent rings
- $\textbf{4. GEAR SHIFT KNOB} \ \ \text{Feel in control with this stylish metal finish gearshift knob}.$
- **5. BLUE AMBIENT LIGHTING** Add a sophisticated glow to the interior of your Jazz by illuminating the front foot area.