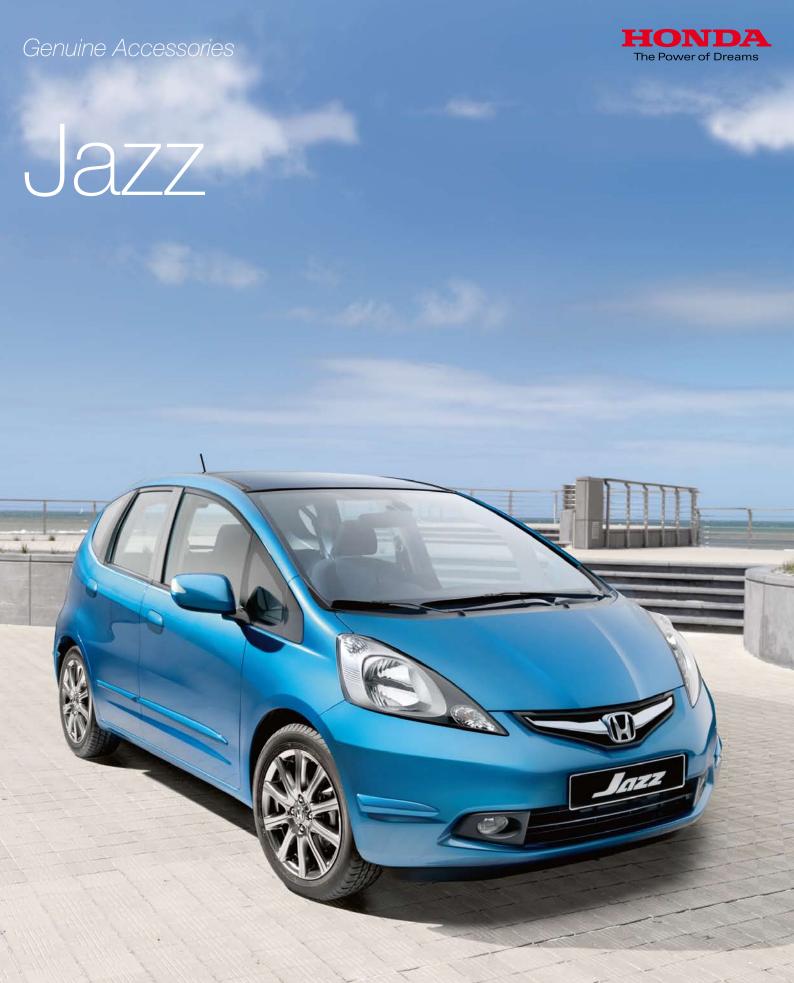

# **VERSATILE**

Truly flexible, the Jazz is just as much at home on quick trips to the shops as it is on longer journeys. Choose from our range of practical and tough touring accessories that help you transport anything from skis to sofas.