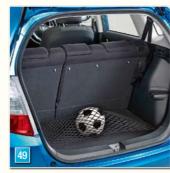

- 1. ROOF RACK Expand the Jazz's carrying capacity with a strong, secure roof rack.
- 2. ROOF BOX The sturdy, waterproof box fits securely to the roof rack and gives you an extra 350 litres of storage space.
- 3. BOOT TRAY Perfectly formed to fit the Jazz's boot, this tough boot tray will help protect the back of your car from dirt and water.
- 4. CARGO NET Keep luggage secured in the boot with a specially designed horizontal cargo net.
- **5. CARGO MAT** Keep the interior of your car clean whatever position you put your rear seats in. The reversible waterproof cargo mat is designed to perfectly fit the area of your car that needs the most protection.
- **6. DOG GUARD** This guard allows you to keep your pets safely separated from the rest of the car's interior. (The dog guard is pictured in combination with the boot tray.)