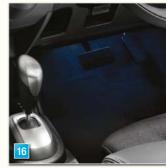

# REFINED

A wide range of interior accessories allows you to personalise your car's interior space.

- 1. LEATHER SPORTS STEERING WHEEL This sporty wheel helps you keep a firm grip for a comfortable driving experience.
- **2. DRIVER'S FRONT ARMREST** The front armrest has a storage box under the lid for small personal items. For extra comfort, the upper section can be slid forward to suit your preferred seating position.
- 3. SILVER FINISH INTERIOR PANELS > a. Dashboard panels (available in a choice of two designs)
  b. Door switch trims > c. Outer air vent rings
- $\textbf{4. GEAR SHIFT KNOB} \ \ \text{Feel in control with this stylish metal finish gearshift knob}.$
- **5. BLUE AMBIENT LIGHTING** Add a sophisticated glow to the interior of your Jazz by illuminating the front foot area.