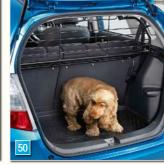

- 1. ROOF RACK Expand the Jazz's carrying capacity with a strong, secure roof rack.
- 2. ROOF BOX The sturdy, waterproof box fits securely to the roof rack and gives you an extra 350 litres of storage space.
- 3. BOOT TRAY Perfectly formed to fit the Jazz's boot, this tough boot tray will help protect the back of your car from dirt and water.
- 4. CARGO NET Keep luggage secured in the boot with a specially designed horizontal cargo net.
- **5. CARGO MAT** Keep the interior of your car clean whatever position you put your rear seats in. The reversible waterproof cargo mat is designed to perfectly fit the area of your car that needs the most protection.
- **6. DOG GUARD** This guard allows you to keep your pets safely separated from the rest of the car's interior. (The dog guard is pictured in combination with the boot tray.)