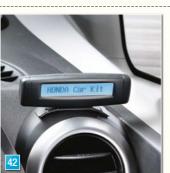

**BLUETOOTH® PHONE SYSTEM** The Bluetooth® Phone System is a simple, safe and convenient hands-free solution, which allows you to easily manage your calls while keeping focused on the road. (available early 2009)