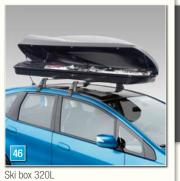

- 1. ROOF RACK Expand the Jazz's carrying capacity with a strong, secure roof rack.
- 2. ROOF BOX The sturdy, waterproof box fits securely to the roof rack and gives you an extra 350 litres of storage space.
- 3. BOOT TRAY Perfectly formed to fit the Jazz's boot, this tough boot tray will help protect the back of your car from dirt and water.
- 4. CARGO NET Keep luggage secured in the boot with a specially designed horizontal cargo net.
- **5. CARGO MAT** Keep the interior of your car clean whatever position you put your rear seats in. The reversible waterproof cargo mat is designed to perfectly fit the area of your car that needs the most protection.
- **6. DOG GUARD** This guard allows you to keep your pets safely separated from the rest of the car's interior. (The dog guard is pictured in combination with the boot tray.)