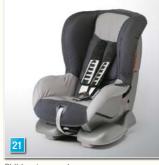

Childseat group 0+

Childseat group 0+ ISOFIX

Childseat group 1+

Childseat group 1+ ISOFIX

Childseat group 2 & 3

Childseat group 2 & 3 KIDFIX

Leather sports steering wheel

Front armrest console