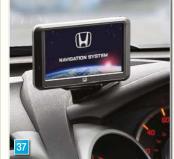

## **INNOVATIVE**

Enjoy accurate navigation across the whole of Europe\*, take your music collection on the road and manage your calls safely. Honda's Hard Disk Drive Navigation System offers the advanced features you need to help your journey run smoothly.

### HONDA HARD DISK DRIVE NAVIGATION SYSTEM

- → High-preformance 40 GB Hard Disk Drive navigation and entertainment system
- → 7-inch wide-screen touch panel
- ➤ Store up to 4,000 of your favourite songs on the Hard Disk Drive
- ▶ Play back audio and video files\* from an SD memory card\*\*
- Optional iPod direct connection and control
- Dual zone capability for simultaneous front and rear seat entertainment
- Compatible with Bluetooth®-enabled mobile phones for hands-free telephony
- \* Check audio and video file compatibility with your local Honda dealer.
- \*\* SD memory card not included.