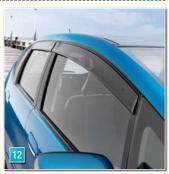

Front parking sensors

Rear parking sensors

Door visors

15" alloy wheel – Crystal

16" alloy wheel - Cronos

Elegance floor carpets

Blue ambient footwell lighting

Gear shift knob - i-shift