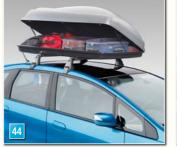

- 1. ROOF RACK Expand the Jazz's carrying capacity with a strong, secure roof rack.
- 2. ROOF BOX The sturdy, waterproof box fits securely to the roof rack and gives you an extra 350 litres of storage space.
- 3. BOOT TRAY Perfectly formed to fit the Jazz's boot, this tough boot tray will help protect the back of your car from dirt and water.
- 4. CARGO NET Keep luggage secured in the boot with a specially designed horizontal cargo net.
- **5. CARGO MAT** Keep the interior of your car clean whatever position you put your rear seats in. The reversible waterproof cargo mat is designed to perfectly fit the area of your car that needs the most protection.
- **6. DOG GUARD** This guard allows you to keep your pets safely separated from the rest of the car's interior. (The dog guard is pictured in combination with the boot tray.)