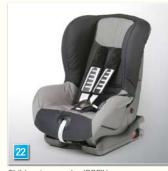

Childseat group 0+

Childseat group 0+ ISOFIX

Childseat group 1+

Childseat group 1+ ISOFIX

Childseat group 2 & 3

Childseat group 2 & 3 KIDFIX

Leather sports steering wheel

Front armrest console