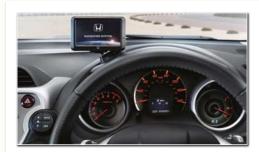

## **INNOVATIVE**

Enjoy accurate navigation across the whole of Europe\*, take your music collection on the road and manage your calls safely. Honda's Hard Disk Drive Navigation System offers the advanced features you need to help your journey run smoothly.

### HONDA HARD DISK DRIVE NAVIGATION SYSTEM

- → High-preformance 40 GB Hard Disk Drive navigation and entertainment system
- → 7-inch wide-screen touch panel
- ➤ Store up to 4,000 of your favourite songs on the Hard Disk Drive
- ▶ Play back audio and video files\* from an SD memory card\*\*
- Optional iPod direct connection and control
- Dual zone capability for simultaneous front and rear seat entertainment
- Compatible with Bluetooth®-enabled mobile phones for hands-free telephony
- \* Check audio and video file compatibility with your local Honda dealer.
- \*\* SD memory card not included.