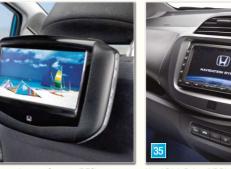

### HONDA HARD DISK DRIVE NAVIGATION SYSTEM

- → High-preformance 40 GB Hard Disk Drive navigation and entertainment system
- → 7-inch wide-screen touch panel
- ➤ Store up to 4,000 of your favourite songs on the Hard Disk Drive
- ▶ Play back audio and video files\* from an SD memory card\*\*
- Optional iPod direct connection and control
- Dual zone capability for simultaneous front and rear seat entertainment
- Compatible with Bluetooth®-enabled mobile phones for hands-free telephony
- \* Check audio and video file compatibility with your local Honda dealer.
- \*\* SD memory card not included.