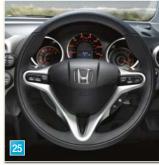

# REFINED

A wide range of interior accessories allows you to personalise your car's interior space.

- 1. LEATHER SPORTS STEERING WHEEL This sporty wheel helps you keep a firm grip for a comfortable driving experience.
- **2. DRIVER'S FRONT ARMREST** The front armrest has a storage box under the lid for small personal items. For extra comfort, the upper section can be slid forward to suit your preferred seating position.
- 3. SILVER FINISH INTERIOR PANELS > a. Dashboard panels (available in a choice of two designs)
  b. Door switch trims > c. Outer air vent rings
- $\textbf{4. GEAR SHIFT KNOB} \ \ \text{Feel in control with this stylish metal finish gearshift knob}.$
- **5. BLUE AMBIENT LIGHTING** Add a sophisticated glow to the interior of your Jazz by illuminating the front foot area.