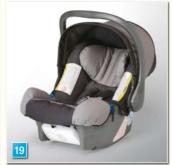

Childseat group 0+

Childseat group 0+ ISOFIX

Childseat group 1+

Childseat group 1+ ISOFIX

Childseat group 2 & 3

Childseat group 2 & 3 KIDFIX

Leather sports steering wheel

Front armrest console