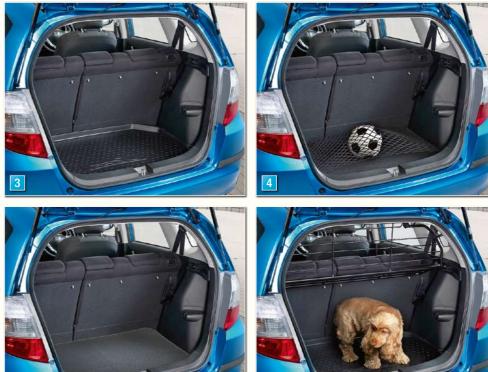

# **VERSATILE**

Truly flexible, the Jazz is just as much at home on quick trips to the shops as it is on longer journeys. Choose from our range of practical and tough touring accessories that help you transport anything from skis to sofas.

- 1. ROOF RACK Expand the Jazz's carrying capacity with a strong, secure roof rack.
- 2. ROOF BOX The sturdy, waterproof box fits securely to the roof rack and gives you an extra 350 litres of storage space.
- 3. BOOT TRAY Perfectly formed to fit the Jazz's boot, this tough boot tray will help protect the back of your car from dirt and water.
- 4. CARGO NET Keep luggage secured in the boot with a specially designed horizontal cargo net.
- **5. CARGO MAT** Keep the interior of your car clean whatever position you put your rear seats in. The reversible waterproof cargo mat is designed to perfectly fit the area of your car that needs the most protection.
- **6. DOG GUARD** This guard allows you to keep your pets safely separated from the rest of the car's interior. (The dog guard is pictured in combination with the boot tray.)