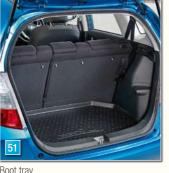

- 1. ROOF RACK Expand the Jazz's carrying capacity with a strong, secure roof rack.
- 2. ROOF BOX The sturdy, waterproof box fits securely to the roof rack and gives you an extra 350 litres of storage space.
- 3. BOOT TRAY Perfectly formed to fit the Jazz's boot, this tough boot tray will help protect the back of your car from dirt and water.
- 4. CARGO NET Keep luggage secured in the boot with a specially designed horizontal cargo net.
- **5. CARGO MAT** Keep the interior of your car clean whatever position you put your rear seats in. The reversible waterproof cargo mat is designed to perfectly fit the area of your car that needs the most protection.
- **6. DOG GUARD** This guard allows you to keep your pets safely separated from the rest of the car's interior. (The dog guard is pictured in combination with the boot tray.)

Boot tray

Cargo mat