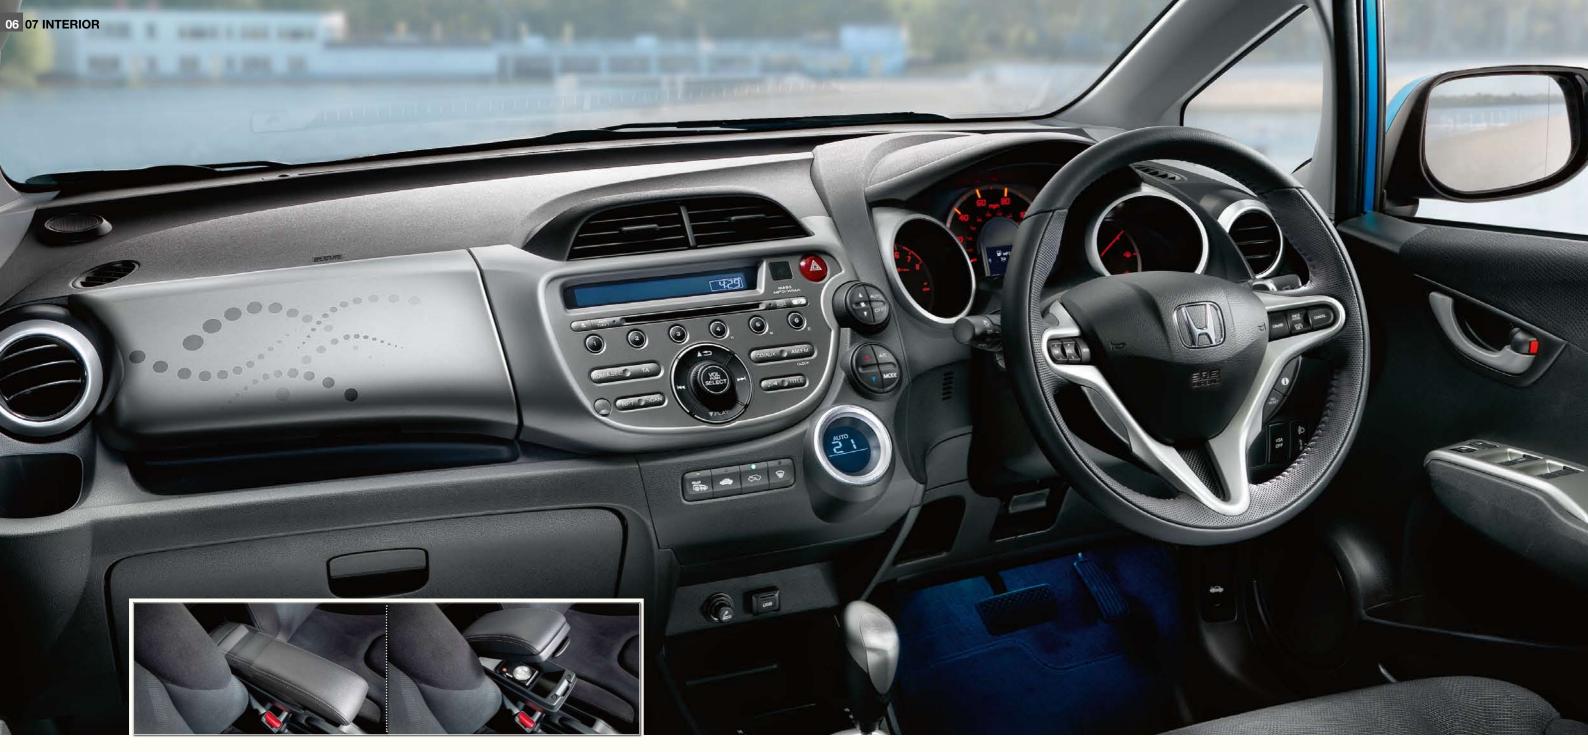

# REFINED

A wide range of interior accessories allows you to personalise your car's interior space.

- 1. LEATHER SPORTS STEERING WHEEL This sporty wheel helps you keep a firm grip for a comfortable driving experience.
- **2. DRIVER'S FRONT ARMREST** The front armrest has a storage box under the lid for small personal items. For extra comfort, the upper section can be slid forward to suit your preferred seating position.
- 3. SILVER FINISH INTERIOR PANELS > a. Dashboard panels (available in a choice of two designs)
  b. Door switch trims > c. Outer air vent rings
- $\textbf{4. GEAR SHIFT KNOB} \ \ \text{Feel in control with this stylish metal finish gearshift knob}.$
- **5. BLUE AMBIENT LIGHTING** Add a sophisticated glow to the interior of your Jazz by illuminating the front foot area.