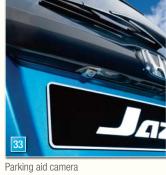

#### ADD THESE OPTIONS TO YOUR HARD DISK DRIVE NAVIGATION SYSTEM:

- PARKING AID CAMERA When in reverse, this camera enables you to see what's behind your car on the Hard Disk Drive Navigation System's display.
- **2. BLUETOOTH® HANDS-FREE TELEPHONY AND VOICE CONTROL** Operate your Hard Disk Drive Navigation System safely by giving spoken instructions through the voice control microphone.
- 3. iPod CONNECTION CABLE This cable allows you to connect your iPod to the Hard Disk Drive Navigation System and enjoy your music collection on the road