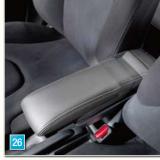

# REFINED

A wide range of interior accessories allows you to personalise your car's interior space.

- 1. LEATHER SPORTS STEERING WHEEL This sporty wheel helps you keep a firm grip for a comfortable driving experience.
- **2. DRIVER'S FRONT ARMREST** The front armrest has a storage box under the lid for small personal items. For extra comfort, the upper section can be slid forward to suit your preferred seating position.
- 3. SILVER FINISH INTERIOR PANELS > a. Dashboard panels (available in a choice of two designs)
  b. Door switch trims > c. Outer air vent rings
- $\textbf{4. GEAR SHIFT KNOB} \ \ \text{Feel in control with this stylish metal finish gearshift knob}.$
- **5. BLUE AMBIENT LIGHTING** Add a sophisticated glow to the interior of your Jazz by illuminating the front foot area.