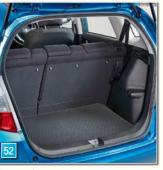

# **VERSATILE**

Truly flexible, the Jazz is just as much at home on quick trips to the shops as it is on longer journeys. Choose from our range of practical and tough touring accessories that help you transport anything from skis to sofas.

- 1. ROOF RACK Expand the Jazz's carrying capacity with a strong, secure roof rack.
- 2. ROOF BOX The sturdy, waterproof box fits securely to the roof rack and gives you an extra 350 litres of storage space.
- 3. BOOT TRAY Perfectly formed to fit the Jazz's boot, this tough boot tray will help protect the back of your car from dirt and water.
- 4. CARGO NET Keep luggage secured in the boot with a specially designed horizontal cargo net.
- **5. CARGO MAT** Keep the interior of your car clean whatever position you put your rear seats in. The reversible waterproof cargo mat is designed to perfectly fit the area of your car that needs the most protection.
- **6. DOG GUARD** This guard allows you to keep your pets safely separated from the rest of the car's interior. (The dog guard is pictured in combination with the boot tray.)