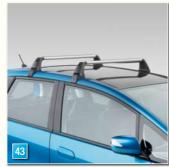

- 1. ROOF RACK Expand the Jazz's carrying capacity with a strong, secure roof rack.
- 2. ROOF BOX The sturdy, waterproof box fits securely to the roof rack and gives you an extra 350 litres of storage space.
- 3. BOOT TRAY Perfectly formed to fit the Jazz's boot, this tough boot tray will help protect the back of your car from dirt and water.
- 4. CARGO NET Keep luggage secured in the boot with a specially designed horizontal cargo net.
- **5. CARGO MAT** Keep the interior of your car clean whatever position you put your rear seats in. The reversible waterproof cargo mat is designed to perfectly fit the area of your car that needs the most protection.
- **6. DOG GUARD** This guard allows you to keep your pets safely separated from the rest of the car's interior. (The dog guard is pictured in combination with the boot tray.)