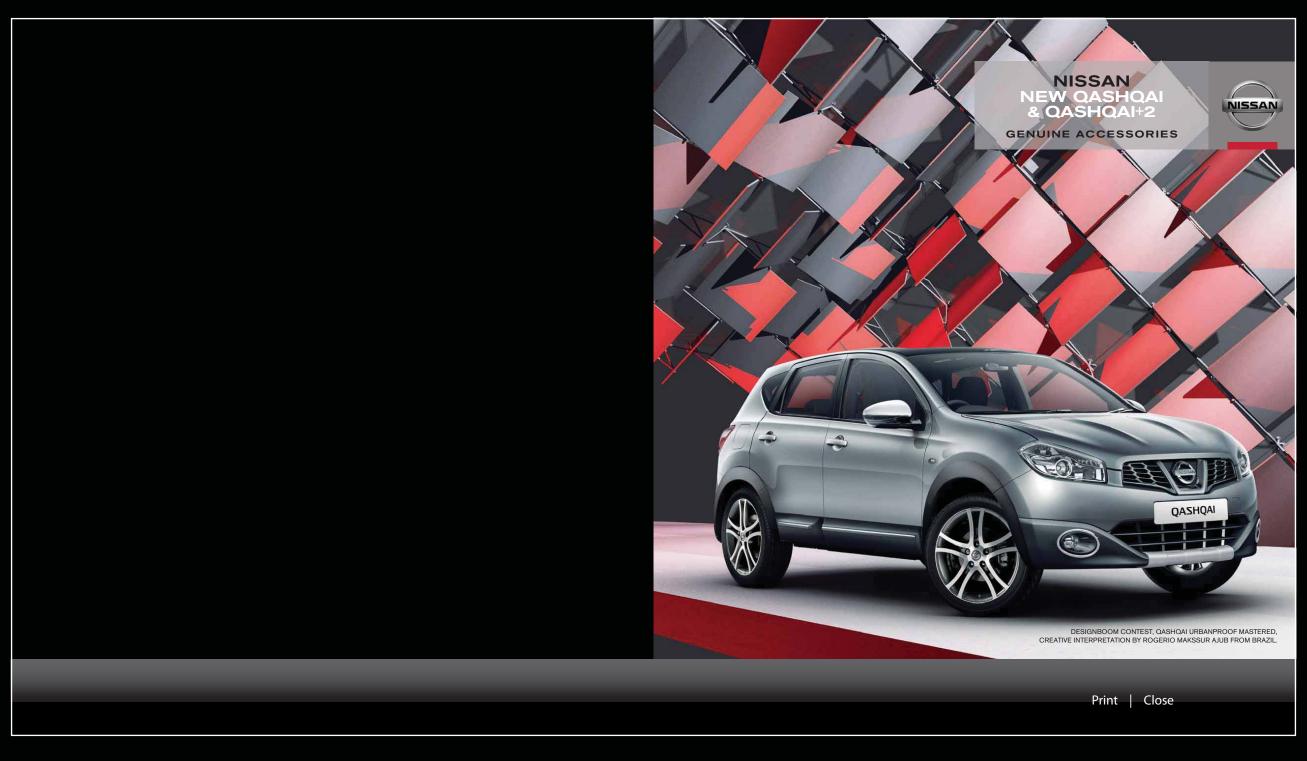

### Side steps (23)

Make a real entry (and a clean exit) with the urban proof aluminium side steps.



#### Chrome mirror caps (30) and wind deflectors (51)

Look sharp with chrome mirror caps and wind deflectors. Roll down the window and enjoy the view without the interference of wind noise or turbulence.



**18" Accessory alloy wheels** (15) Give yourself the wow-factor with 18" alloy wheels.



16" Shiga alloy wheels (16)
Guarantee a shining performance with 16" alloy wheels.











Front (03) and rear (02) parking sensors

Fill that space thanks to the front and rear parking sensors: your street-wise guide will helpfully bleep you in.



Body side mouldings (45)

Be bold and beautiful with fitted body side mouldings.





Bumper corner protection (44)

Protect your