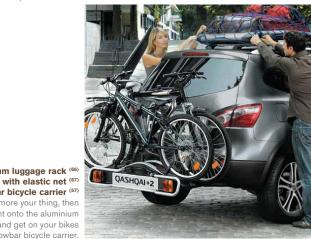

Litter bin (97)

Aluminium luggage rack (6)

and towbar bicycle carrier (57) If free-wheeling's more your thing, then luggage rack and get on your bikes thanks to the towbar bicycle carrier.

\* speak to your authorised Nissan dealer about availability of other types of roof box.

pack your tent onto the aluminium