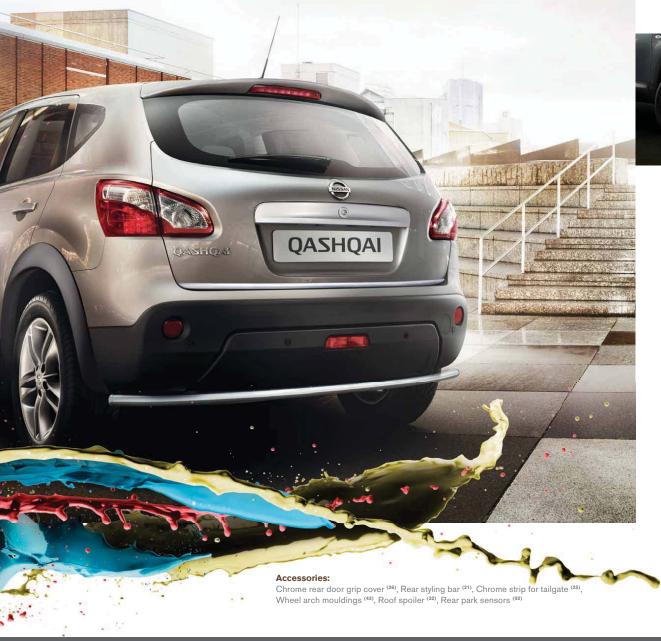

### Side steps (23)

Make a real entry (and a clean exit) with the urban proof aluminium side steps.



#### Chrome mirror caps (30) and wind deflectors (51)

Look sharp with chrome mirror caps and wind deflectors. Roll down the window and enjoy the view without the interference of wind noise or turbulence.



**18" Accessory alloy wheels** (15) Give yourself the wow-factor with 18" alloy wheels.



16" Shiga alloy wheels (16)
Guarantee a shining performance with 16" alloy wheels.











Front (03) and rear (02) parking sensors

Fill that space thanks to the front and rear parking sensors: your street-wise guide will helpfully bleep you in.



Body side mouldings (45)

Be bold and beautiful with fitted body side mouldings.





Bumper corner protection (44)

Protect your extremities with these bumper corner protectors.



Steer clear of trouble with QASHQAI's parking sensors and tailor-made protective accessories.











Illuminated entry guards (\*\*)
Illuminate the way ahead (as well as in and out).
As soon as you open the door, the QASHQAI logo lights up.



Mats - Standard, velours and rubber mats (79 - 81)

Maintain ground control thanks to QASHQAl's custom-built floor mats in textile or rubber.



Ambience lighting\* (11)
Adjust the mood inside the cabin with