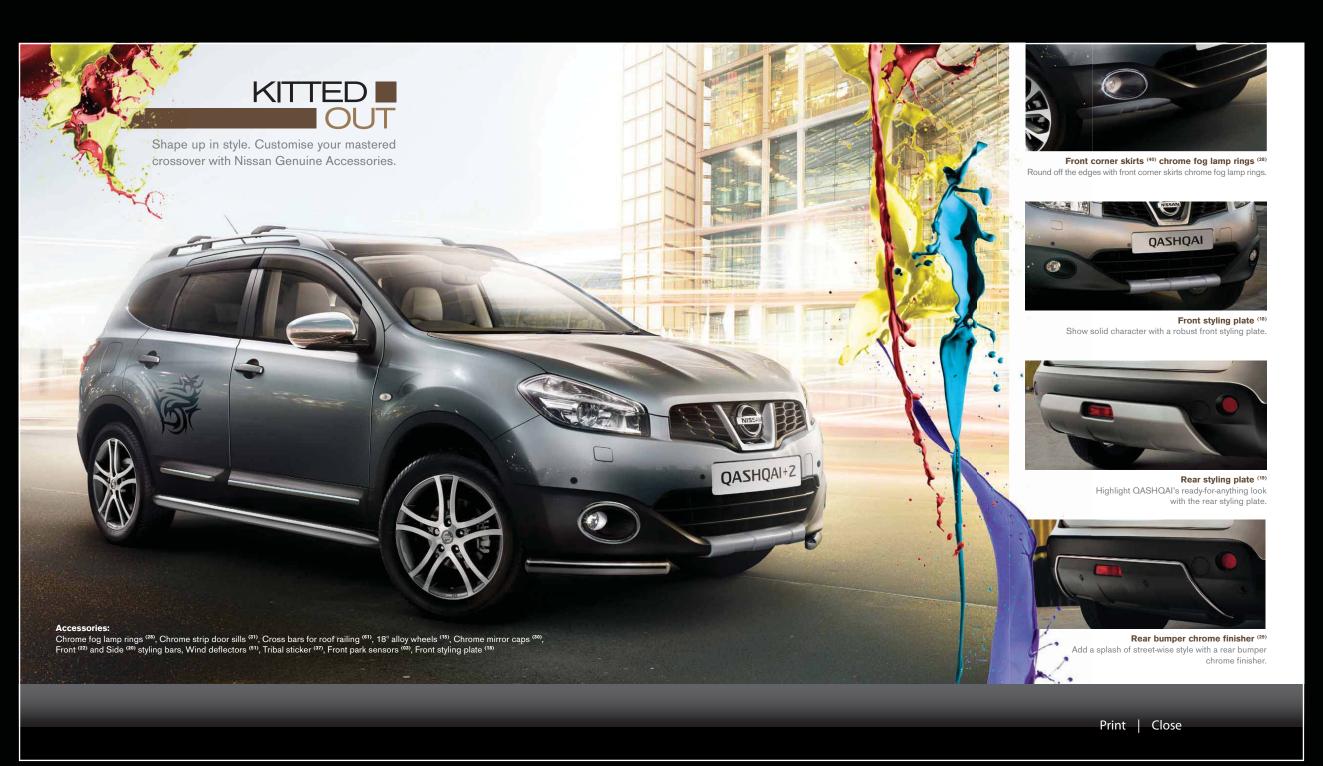

**18" Accessory alloy wheels** (15) Give yourself the wow-factor with 18" alloy wheels.

16" Shiga alloy wheels (16)
Guarantee a shining performance with 16" alloy wheels.

Front (03) and rear (02) parking sensors

Fill that space thanks to the front and rear parking sensors: your street-wise guide will helpfully bleep you in.

Body side mouldings (45)

Be bold and beautiful with fitted body side mouldings.

Bumper corner protection (44)

Protect your extremities with these bumper corner protectors.

Steer clear of trouble with QASHQAI's parking sensors and tailor-made protective accessories.

Illuminated entry guards (\*\*)
Illuminate the way ahead (as well as in and out).
As soon as you open the door, the QASHQAI logo lights up.