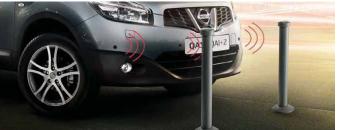

**18" Accessory alloy wheels** (15) Give yourself the wow-factor with 18" alloy wheels.

16" Shiga alloy wheels (16)
Guarantee a shining performance with 16" alloy wheels.

Front (03) and rear (02) parking sensors

Fill that space thanks to the front and rear parking sensors: your street-wise guide will helpfully bleep you in.

Body side mouldings (45)

Be bold and beautiful with fitted body side mouldings.

Bumper corner protection (44)

Protect your extremities with these bumper corner protectors.

Steer clear of trouble with QASHQAI's parking sensors and tailor-made protective accessories.

Illuminated entry guards (\*\*)
Illuminate the way ahead (as well as in and out).
As soon as you open the door, the QASHQAI logo lights up.