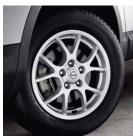

**18" Accessory alloy wheels** (15) Give yourself the wow-factor with 18" alloy wheels.

16" Shiga alloy wheels (16)
Guarantee a shining performance with 16" alloy wheels.

Front (03) and rear (02) parking sensors