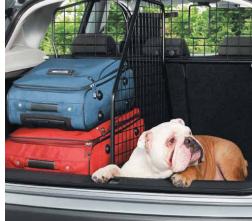

#### Trunk mat (82) and tailgate entry guard (10)

The full monty: protect your load space with a robust textile trunk mat and stylish tailgate entry guard.

Soft trunkliner (87) and luggage net (93) Use the soft trunkliner to cushion your goods and the luggage net to keep them in place.

Cushion the trunk with this supple liner and avoid any scrapes with the tailgate entry guard.

Partition rack (88) and trunk divider (89)

Keep everything in its place thanks to the trunk divider and partition rack.