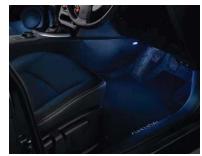

Mats - Standard, velours and rubber mats (79 - 81)

Maintain ground control thanks to QASHQAl's custom-built floor mats in textile or rubber.

Ambience lighting\* (11)
Adjust the mood inside the cabin with funky
LEDS. 8 different colour settings available.