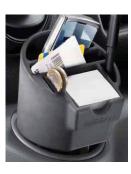

Telephone cup holder (\*\*)
Keep a hold of essential
equipment. This neat
accessory slots into your
cup holder to store your
phone, iPod or MP3, pens
and note paper.

\* Ambience lighting available on QASHQAI only.