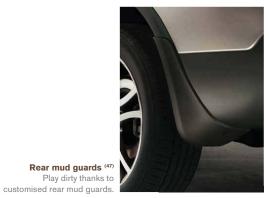

## FULL ACCESSORY LIST

| ALARM                                                    | EXTERIOR STYLING                                | SPOILER                                        | DEFLECTORS                                                                  | (69) Bicycle Carrier Thule ProRide 591       | TRUNK LINERS                               |
|----------------------------------------------------------|-------------------------------------------------|------------------------------------------------|-----------------------------------------------------------------------------|----------------------------------------------|--------------------------------------------|
| 01) Alarm kit (Visia grade)                              |                                                 | (32) ⊚ Roof spoiler                            | (50) Wind deflectors QASHQAI (set of 4)                                     | (70) Load strap, 400 cm                      | (86) 💽 Trunkliner, hard type               |
|                                                          | ALLOY WHEELS                                    |                                                | (51) Twind deflectors QASHQAI+2 (set of 4)                                  | (71) Load stops, 4 pcs                       | (87) 💽 Trunkliner, soft type               |
|                                                          | (12) 16" OE alloy wheels (QASHQAI only)         |                                                | (52) © Hood deflector                                                       | (72) Ski/snowboard carrier, 3 pairs          |                                            |
| PARK SYSTEMS                                             | (13) 17" OE alloy wheels                        | STICKERS                                       |                                                                             | (73) 💇 Ski/Snowboard carrier, 4 pairs        |                                            |
| 02) 💽 Rear park sensors                                  | (14) 18" OE alloy wheels                        | (33) Glass roof sticker                        |                                                                             | (74) Ski/Snowboard carrier, slidable 6 pairs | PARTITION RACKS                            |
| 03) ⊚ Front park sensors                                 | (15) © 18" Accessory alloy wheels               | (34) 💽 My Mythic Nissan sticker                | TOWBARS                                                                     |                                              | (88) 💽 Partition rack (removable)          |
|                                                          | (16) • 16" Shiga alloy wheels                   | (35) 💽 My Green Nissan sticker                 | (53) ® Fixed towbar                                                         |                                              | (89) 💽 Trunk divider                       |
|                                                          | (17) Locking wheel nuts                         | (36) 💇 My Hawaiian Nissan sticker              | (54) ® <sup>*</sup> Removable towbar                                        | OUTDOORS                                     |                                            |
| RACKING SYSTEM                                           |                                                 | (37) ⊚ My Tribal Nissan sticker                |                                                                             | (75) Hatch Tent                              |                                            |
| (04) Nissan Tracking System                              | CTVLING DI ATEC                                 | (38) ⊚ My Lovely Nissan sticker                |                                                                             |                                              | CONVENIENCE / STORAGE                      |
|                                                          | STYLING PLATES                                  | (39) ⊚ My Nissan 4x4 sticker                   | TOWBAR ELECTRICAL KITS                                                      |                                              | (90) 💽 Under tonneau cover storage box     |
|                                                          | (18) ST Proof styling plate                     |                                                | (55) 13 PIN                                                                 | GENERAL ACCESSORIES                          | (QASHQAI only)                             |
| REAR SEAT ENTERTAINMENT                                  | (19) ● <sup>®</sup> Rear styling plate          |                                                | (56) 7 PIN                                                                  | (76) Tyre Step                               | (91) Rear centre armrest                   |
| 05)                                                      |                                                 | EXTERIOR UTILITY                               |                                                                             | (77) Spare bulb and fuse kit                 | (92) Bumper seats                          |
| 06) Easy Media Player - Slave screen unit                | STYLING BARS                                    |                                                | TOWING                                                                      |                                              | (93) 💽 Luggage net, horizontal             |
| AUDIO (07) Fully integrated iPod connector (with cradle) | (20) Side styling bars, stainless steel         | PROTECTION  (40) * Front corner skirts         | (57) * Towbar bicycle carrier (7 PIN)  (58) Towbar bicycle carrier (13 PIN) | INTERIOR UTILITY                             | (94) Seat back organiser kit               |
|                                                          | (21) The Rear styling bar, stainless steel      |                                                |                                                                             |                                              | (95) 💽 Telephone cup holder                |
|                                                          | (22) <sup>®</sup> Front corner styling bars     | (42) Door handle protection                    |                                                                             |                                              | (96) Trunk retaining kit                   |
|                                                          |                                                 | (43) ⊚ Wheel arch mouldings (QASHQAI only)     |                                                                             | MATS                                         | (97) • Interior litter bin (2 compartments |
|                                                          |                                                 | (44) © Bumper corner protectors, front set     | LOAD CARRIERS & ROOF ACCESSORIES                                            | Floor mats are a set of 4 for QASHQAI,       |                                            |
| INTERIOR STYLING                                         | SIDE STEPS                                      | (45) <b>®</b> <sup>*</sup> Body side mouldings | (59) ● Load carrier, steel (black)                                          | set of 6 for QASHQAI+2:                      |                                            |
|                                                          | (23) ® Side steps (aluminium)                   |                                                | (60) <b>⊚</b> Load carrier, aluminium                                       | (79) 💽 Velours textile floor mat set         | SMOKER KIT                                 |
| ENTRY GUARDS                                             |                                                 |                                                | (61)   Cross bars for roof railing,                                         | (80) Standard textile floor mat set          | (98) Cigarette lighter                     |
| 08) Front door entry guards, stainless steel             | CHROME INSERTS                                  | MUD GUARDS                                     | aluminium                                                                   | (81) ® Rubber floor mat set                  | (99) • Adapter ring for cigarette ligther  |
| 09) ⊚⁻ Illuminated entry guards                          | (25) © Chrome strip for tailgate                | (46) Front mud guard set                       | (62) Roof box: Pacific 100                                                  | (82) <b>⊙</b> Trunk mat                      | (100) <b>®</b> Nomadic ashtray             |
| (QASHQAI only)                                           | (26)   Chrome rear door grip cover (with I-Key) | (47) ⊚ Rear mud guard set                      | (63)   Roof box: Ranger 90                                                  |                                              |                                            |
| 10) ® Tailgate entry guard, stainless steel              | (27) Chrome rear door grip cover (w/o l-Key)    |                                                | (64) Roof box: Spirit 820                                                   |                                              |                                            |
|                                                          | (28)   © Chrome fog lamp rings                  |                                                | (65) Luggage rack, steel                                                    | SUNBLINDS (QASHQAI only)                     | SAFETY                                     |
|                                                          | (29) ® Rear bumper chrome finisher              | FOG LAMPS                                      | (66) © Luggage rack, aluminium                                              | (83) ® Rear passenger door windows           | (101) <b>®⁻</b> Warning triangle           |
| IGHTING                                                  | (30) ® Chrome mirror caps                       | (48) Fog lamp kit (bumper integrated)          | (67) <b>⊚</b> ⁼ Elastic net for luggage rack                                | (84) ● Rear side view windows                | (102) 💽 First aid kit                      |
| 11) • Ambience lighting (QASHQAI only)                   | (31) © Chrome strip door sills                  | (49) Switch for fog lamp kit - with auto light | (68) Bicycle Carrier Thule FreeRide 530                                     | (85) ⊚ Tailgate (rear) window                | (103) ⊛⁼ Safety jacket                     |