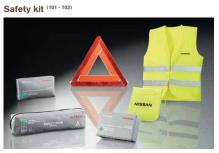

## FULL ACCESSORY LIST

| ALARM                                                    | EXTERIOR STYLING                                | SPOILER                                        | DEFLECTORS                                                                  | (69) Bicycle Carrier Thule ProRide 591       | TRUNK LINERS                               |
|----------------------------------------------------------|-------------------------------------------------|------------------------------------------------|-----------------------------------------------------------------------------|----------------------------------------------|--------------------------------------------|
| 01) Alarm kit (Visia grade)                              |                                                 | (32) ⊚ Roof spoiler                            | (50) Wind deflectors QASHQAI (set of 4)                                     | (70) Load strap, 400 cm                      | (86) 💽 Trunkliner, hard type               |
|                                                          | ALLOY WHEELS                                    |                                                | (51) Twind deflectors QASHQAI+2 (set of 4)                                  | (71) Load stops, 4 pcs                       | (87) 💽 Trunkliner, soft type               |
|                                                          | (12) 16" OE alloy wheels (QASHQAI only)         |                                                | (52) © Hood deflector                                                       | (72) Ski/snowboard carrier, 3 pairs          |                                            |
| PARK SYSTEMS                                             | (13) 17" OE alloy wheels                        | STICKERS                                       |                                                                             | (73) 💇 Ski/Snowboard carrier, 4 pairs        |                                            |
| 02) 💽 Rear park sensors                                  | (14) 18" OE alloy wheels                        | (33) Glass roof sticker                        |                                                                             | (74) Ski/Snowboard carrier, slidable 6 pairs | PARTITION RACKS                            |
| 03) ⊚ Front park sensors                                 | (15) © 18" Accessory alloy wheels               | (34) 💽 My Mythic Nissan sticker                | TOWBARS                                                                     |                                              | (88) 💽 Partition rack (removable)          |
|                                                          | (16) • 16" Shiga alloy wheels                   | (35) 💽 My Green Nissan sticker                 | (53) ® Fixed towbar                                                         |                                              | (89) 💽 Trunk divider                       |
|                                                          | (17) Locking wheel nuts                         | (36) 💇 My Hawaiian Nissan sticker              | (54) ® <sup>*</sup> Removable towbar                                        | OUTDOORS                                     |                                            |
| RACKING SYSTEM                                           |                                                 | (37) ⊚ My Tribal Nissan sticker                |                                                                             | (75) Hatch Tent                              |                                            |
| (04) Nissan Tracking System                              | CTVLING DI ATEC                                 | (38) ⊚ My Lovely Nissan sticker                |                                                                             |                                              | CONVENIENCE / STORAGE                      |
|                                                          | STYLING PLATES                                  | (39) ⊚ My Nissan 4x4 sticker                   | TOWBAR ELECTRICAL KITS                                                      |                                              | (90) 💽 Under tonneau cover storage box     |
|                                                          | (18) ST Proof styling plate                     |                                                | (55) 13 PIN                                                                 | GENERAL ACCESSORIES                          | (QASHQAI only)                             |
| REAR SEAT ENTERTAINMENT                                  | (19) ● <sup>®</sup> Rear styling plate          |                                                | (56) 7 PIN                                                                  | (76) Tyre Step                               | (91) Rear centre armrest                   |
| 05)                                                      |                                                 | EXTERIOR UTILITY                               |                                                                             | (77) Spare bulb and fuse kit                 | (92) Bumper seats                          |
| 06) Easy Media Player - Slave screen unit                | STYLING BARS                                    |                                                | TOWING                                                                      |                                              | (93) 💽 Luggage net, horizontal             |
| AUDIO (07) Fully integrated iPod connector (with cradle) | (20) Side styling bars, stainless steel         | PROTECTION  (40) * Front corner skirts         | (57) * Towbar bicycle carrier (7 PIN)  (58) Towbar bicycle carrier (13 PIN) | INTERIOR UTILITY                             | (94) Seat back organiser kit               |
|                                                          | (21) The Rear styling bar, stainless steel      |                                                |                                                                             |                                              | (95) 💽 Telephone cup holder                |
|                                                          | (22) <sup>®</sup> Front corner styling bars     | (42) Door handle protection                    |                                                                             |                                              | (96) Trunk retaining kit                   |
|                                                          |                                                 | (43) ⊚ Wheel arch mouldings (QASHQAI only)     |                                                                             | MATS                                         | (97) • Interior litter bin (2 compartments |
|                                                          |                                                 | (44) © Bumper corner protectors, front set     | LOAD CARRIERS & ROOF ACCESSORIES                                            | Floor mats are a set of 4 for QASHQAI,       |                                            |
| INTERIOR STYLING                                         | SIDE STEPS                                      | (45) <b>®</b> <sup>*</sup> Body side mouldings | (59) ● Load carrier, steel (black)                                          | set of 6 for QASHQAI+2:                      |                                            |
|                                                          | (23) ® Side steps (aluminium)                   |                                                | (60) <b>⊚</b> Load carrier, aluminium                                       | (79) 💽 Velours textile floor mat set         | SMOKER KIT                                 |
| ENTRY GUARDS                                             |                                                 |                                                | (61)   Cross bars for roof railing,                                         | (80) Standard textile floor mat set          | (98) Cigarette lighter                     |
| 08) Front door entry guards, stainless steel             | CHROME INSERTS                                  | MUD GUARDS                                     | aluminium                                                                   | (81) ® Rubber floor mat set                  | (99) • Adapter ring for cigarette ligther  |
| 09) ⊚⁻ Illuminated entry guards                          | (25) © Chrome strip for tailgate                | (46) Front mud guard set                       | (62) Roof box: Pacific 100                                                  | (82) <b>⊙</b> Trunk mat                      | (100) <b>®</b> Nomadic ashtray             |
| (QASHQAI only)                                           | (26)   Chrome rear door grip cover (with I-Key) | (47) ⊚ Rear mud guard set                      | (63)   Roof box: Ranger 90                                                  |                                              |                                            |
| 10) ® Tailgate entry guard, stainless steel              | (27) Chrome rear door grip cover (w/o l-Key)    |                                                | (64) Roof box: Spirit 820                                                   |                                              |                                            |
|                                                          | (28)   © Chrome fog lamp rings                  |                                                | (65) Luggage rack, steel                                                    | SUNBLINDS (QASHQAI only)                     | SAFETY                                     |
|                                                          | (29) ® Rear bumper chrome finisher              | FOG LAMPS                                      | (66) © Luggage rack, aluminium                                              | (83) ® Rear passenger door windows           | (101) <b>®⁻</b> Warning triangle           |
| IGHTING                                                  | (30) ® Chrome mirror caps                       | (48) Fog lamp kit (bumper integrated)          | (67) <b>⊚</b> ⁼ Elastic net for luggage rack                                | (84) ● Rear side view windows                | (102) 💽 First aid kit                      |
| 11) • Ambience lighting (QASHQAI only)                   | (31) © Chrome strip door sills                  | (49) Switch for fog lamp kit - with auto light | (68) Bicycle Carrier Thule FreeRide 530                                     | (85) ⊚ Tailgate (rear) window                | (103) ⊛⁼ Safety jacket                     |