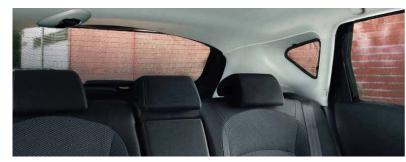

Sunblinds (83 - 85)
Invest in a set of sunblinds: ideal protection for a shady interior.

Keep the back-room boys and girls on track with this rearseat multi-media system <sup>(05)</sup>. Just slip the screen into its docking station for non-stop entertainment all the way.