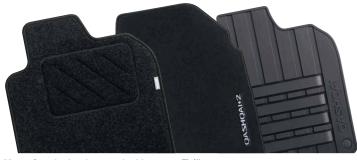

Mats - Standard, velours and rubber mats (79 - 81)

Maintain ground control thanks to QASHQAl's custom-built floor mats in textile or rubber.

Ambience lighting\* (11)
Adjust the mood inside the cabin with funky
LEDS. 8 different colour settings available.