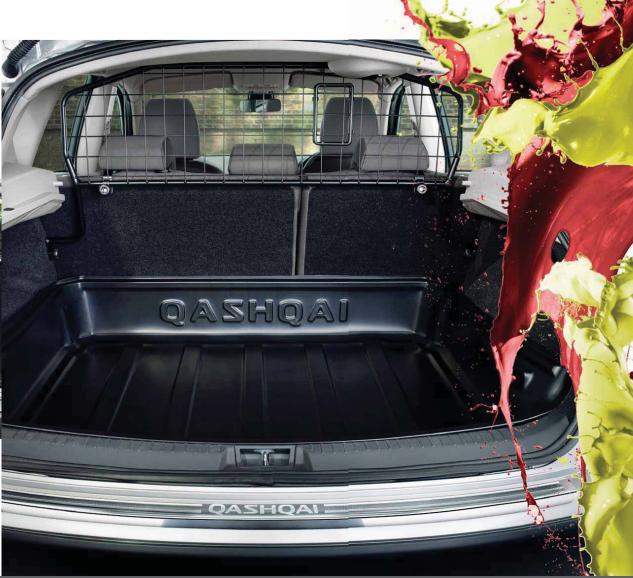

#### Trunk mat (82) and tailgate entry guard (10)

The full monty: protect your load space with a robust textile trunk mat and stylish tailgate entry guard.

Soft trunkliner (87) and luggage net (93) Use the soft trunkliner to cushion your goods and the luggage net to keep them in place.

#### Under tonneau cover storage (90) and hard trunkliner (86)

Reinforce the floor and sides with the hard trunkliner and keep it all out of sight thanks to under-tonneau

Soft trunkliner (87) and tailgate entry guard (10)

Cushion the trunk with this supple liner and avoid any scrapes with the tailgate entry guard.

Partition rack (88) and trunk divider (89)

Keep everything in its place thanks to the trunk divider and partition rack.

### Accessories:

Hard trunkliner (86), Partition rack (88), Tailgate entry guard (10)

Aim high. Charge QASHQAI up with all your extra equipment and prepare your next move.