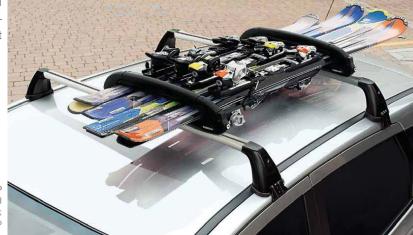

#### Aluminium load carrier (60)

Ultra-strong, the aluminium load carrier has a 75 kg load capacity; shown with a ski carrier for up to 4 pairs of skis (73).

Steel load carrier (59) and Ranger 90 roof box\* (63)