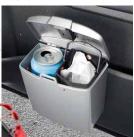

Litter bin (97)

Aluminium luggage rack (6)

and towbar bicycle carrier (57) If free-wheeling's more your thing, then luggage rack and get on your bikes thanks to the towbar bicycle carrier.

\* speak to your authorised Nissan dealer about availability of other types of roof box.