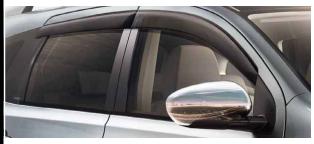

#### Chrome mirror caps (30) and wind deflectors (51)

Look sharp with chrome mirror caps and wind deflectors. Roll down the window and enjoy the view without the interference of wind noise or turbulence.