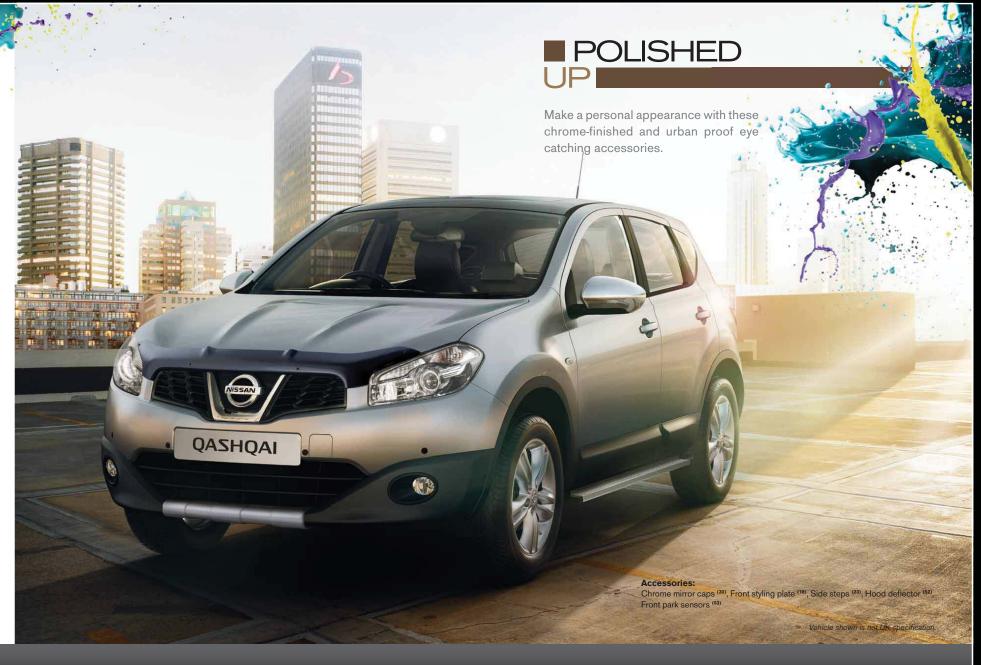

#### Chrome mirror caps (30) and wind deflectors (51)

Look sharp with chrome mirror caps and wind deflectors. Roll down the window and enjoy the view without the interference of wind noise or turbulence.

Fill that space thanks to the front and rear parking sensors: your street-wise guide will helpfully bleep you in.

Body side mouldings (45)

Be bold and beautiful with fitted body side mouldings.

Bumper corner protection (44)

Protect your extremities with these bumper corner protectors.

Steer clear of trouble with QASHQAI's parking sensors and tailor-made protective accessories.

Illuminated entry guards (\*\*)
Illuminate the way ahead (as well as in and out).
As soon as you open the door, the QASHQAI logo lights up.