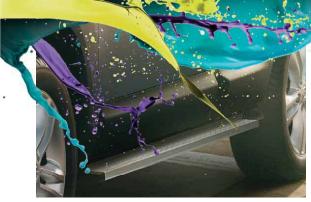

### Side steps (23)

Make a real entry (and a clean exit) with the urban proof aluminium side steps.