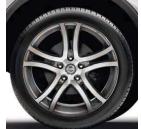

**18" Accessory alloy wheels** (15) Give yourself the wow-factor with 18" alloy wheels.

16" Shiga alloy wheels (16)
Guarantee a shining performance with 16" alloy wheels.

Front (03) and rear (02) parking sensors