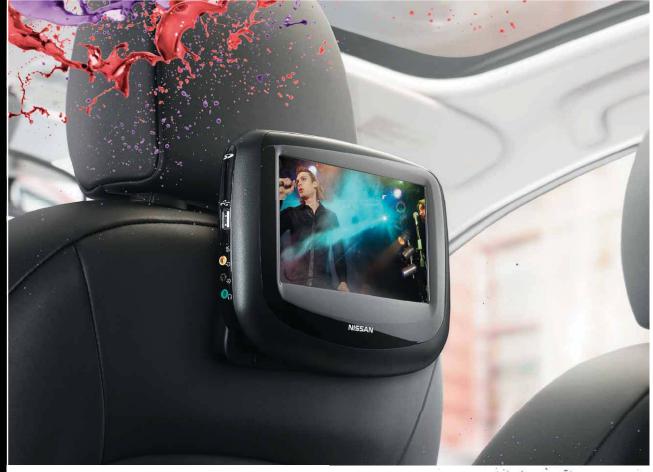

Sunblinds (83 - 85)
Invest in a set of sunblinds: ideal protection for a shady interior.

Keep the back-room boys and girls on track with this rearseat multi-media system <sup>(05)</sup>. Just slip the screen into its docking station for non-stop entertainment all the way.