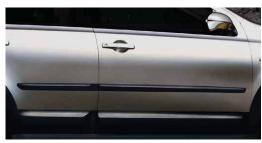

Fill that space thanks to the front and rear parking sensors: your street-wise guide will helpfully bleep you in.

Body side mouldings (45)

Be bold and beautiful with fitted body side mouldings.

Bumper corner protection (44)