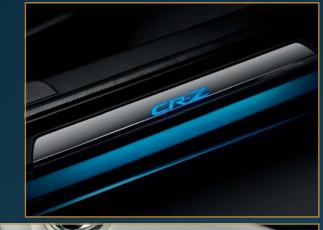

### 2. GLOW

The Glow pack includes the following features:

Elegance floor carpets Cargo mat Illuminated door step garnishes Illuminated speaker rings Illuminated door pockets