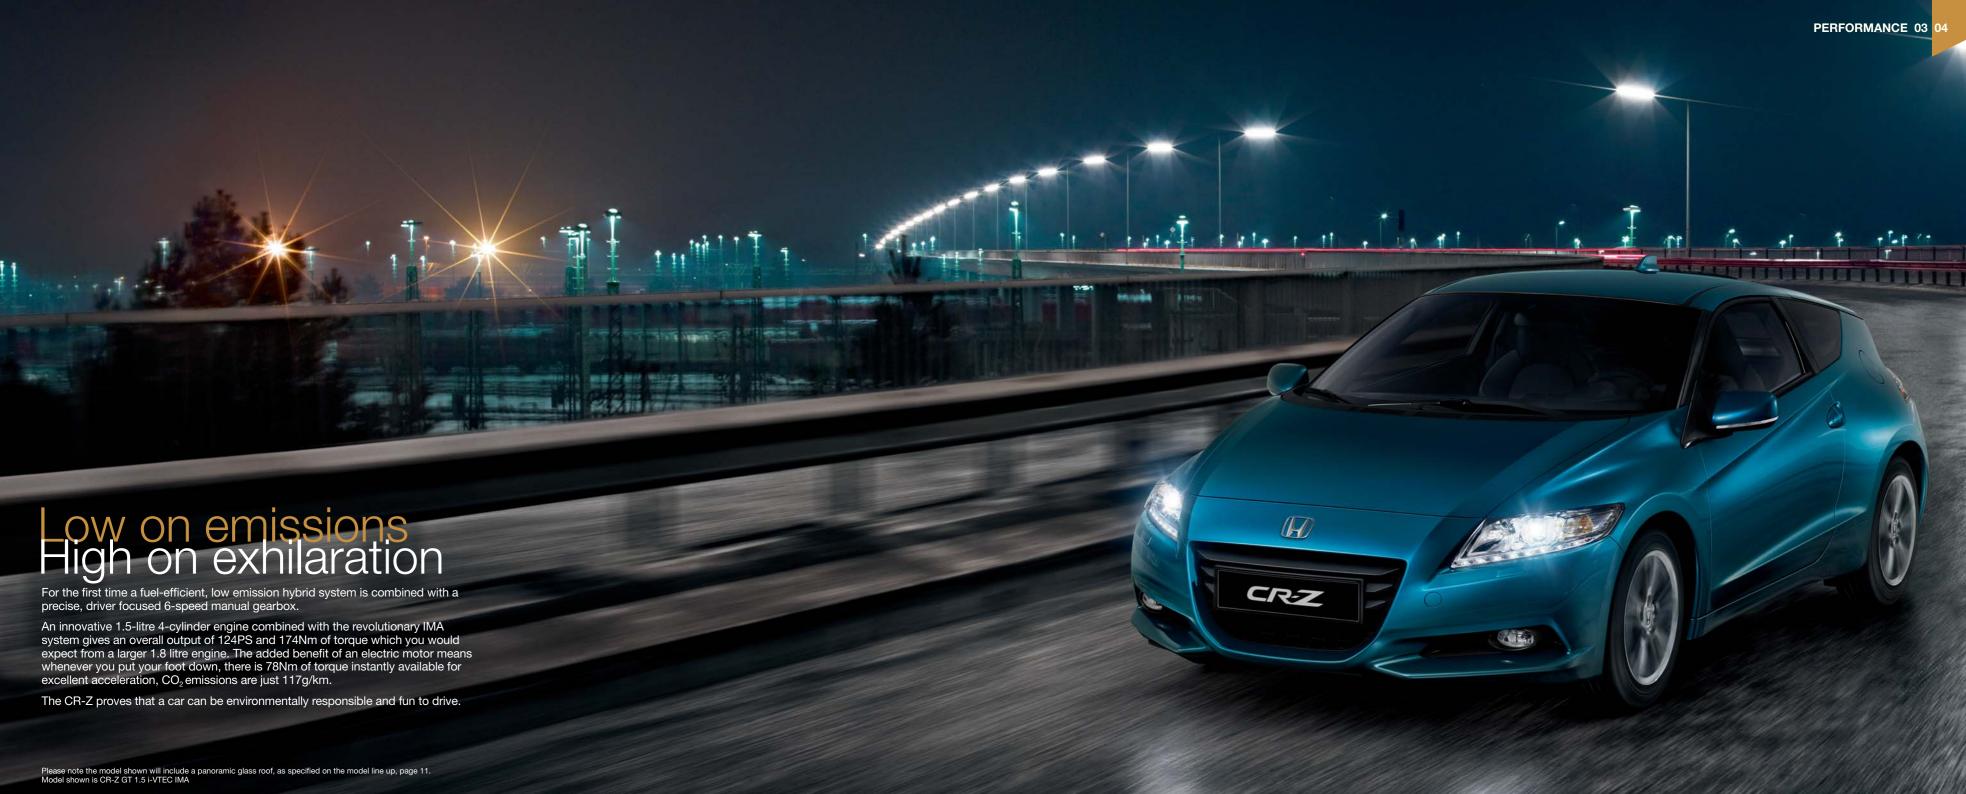

## Different modes for different moods

The CR-Z has three driving modes, giving you the choice to switch between Sport - for maximum enjoyment, Econ - for optimal economy, and Normal - for a perfect balance between the two.

### Spo

When you want to experience a sportier drive the sport setting changes the central dial to red, enhances throttle response, firms up the steering and gives you full power on tap.

### ormal

This is the default setting, where the central dial glows blue and gives you the perfect balance between sportiness and economy.

### Econ

When you're in a situation where there's no need for extra power, like sitting in traffic, Econ mode is perfect. When you push the Econ button, the engine is tuned for optimal economy, the climate control adjusts and the assistance from the IMA hybrid system gives priority to fuel efficiency. To show you're in Econ mode, the central dial will light up in green.