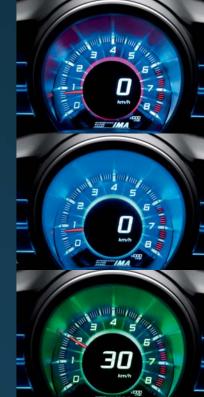

## Different modes for different moods

The CR-Z has three driving modes, giving you the choice to switch between Sport - for maximum enjoyment, Econ - for optimal economy, and Normal - for a perfect balance between the two.

### Spo

When you want to experience a sportier drive the sport setting changes the central dial to red, enhances throttle response, firms up the steering and gives you full power on tap.

### ormal

This is the default setting, where the central dial glows blue and gives you the perfect balance between sportiness and economy.

### Econ

When you're in a situation where there's no need for extra power, like sitting in traffic, Econ mode is perfect. When you push the Econ button, the engine is tuned for optimal economy, the climate control adjusts and the assistance from the IMA hybrid system gives priority to fuel efficiency. To show you're in Econ mode, the central dial will light up in green.