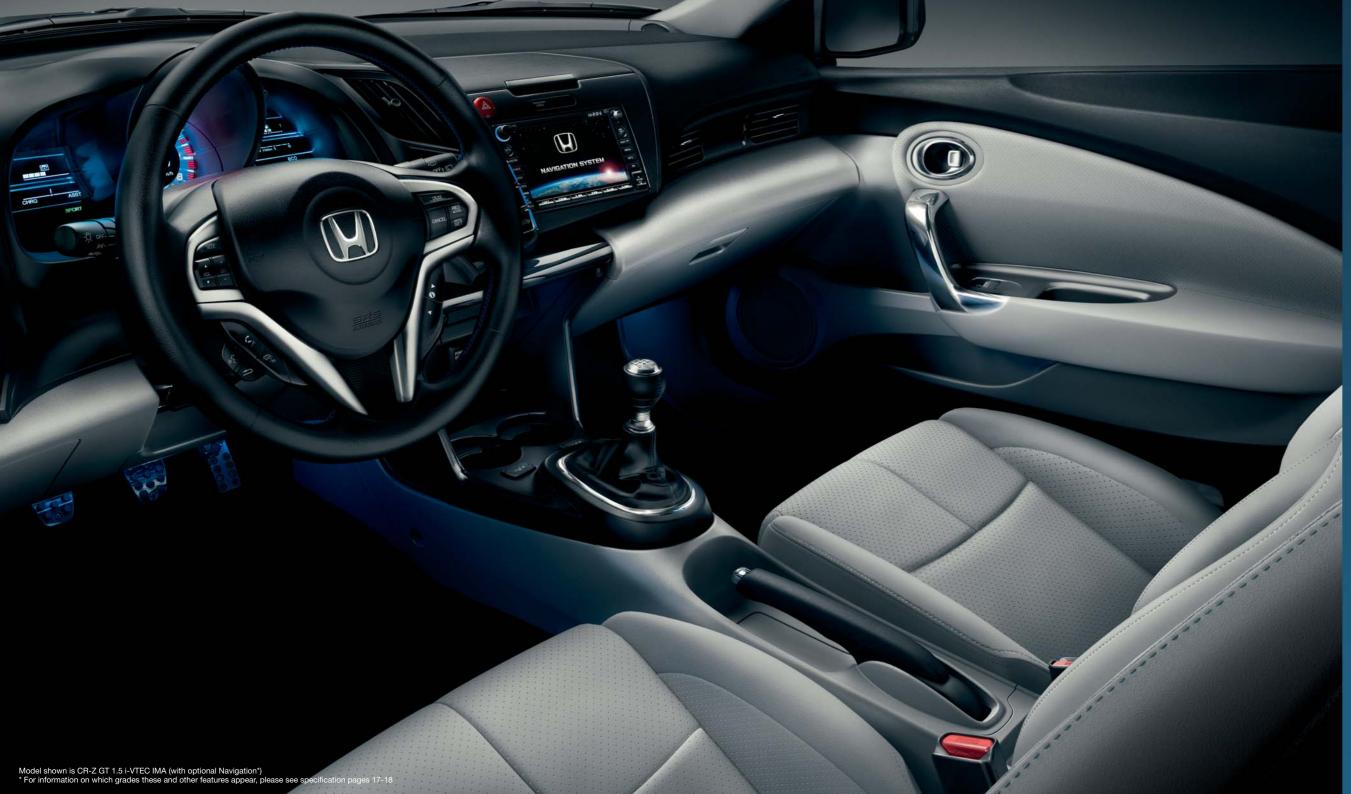

## Different modes for different moods

The CR-Z has three driving modes, giving you the choice to switch between Sport - for maximum enjoyment, Econ - for optimal economy, and Normal - for a perfect balance between the two.

### Spo

When you want to experience a sportier drive the sport setting changes the central dial to red, enhances throttle response, firms up the steering and gives you full power on tap.

### ormal

This is the default setting, where the central dial glows blue and gives you the perfect balance between sportiness and economy.

### Econ

When you're in a situation where there's no need for extra power, like sitting in traffic, Econ mode is perfect. When you push the Econ button, the engine is tuned for optimal economy, the climate control adjusts and the assistance from the IMA hybrid system gives priority to fuel efficiency. To show you're in Econ mode, the central dial will light up in green.

### Style and comfort Designed with you in mind

The blend of a modern, driver-focused cockpit with high quality finishes throughout, create a dynamic interior ambience with a premium sports feel.

The low seating position of the front seats is designed to enhance the driving experience, whilst providing comfort and support.