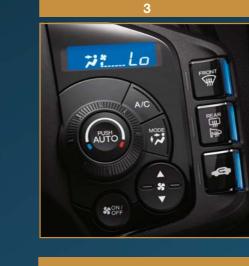

## Different modes for different moods

The CR-Z has three driving modes, giving you the choice to switch between Sport - for maximum enjoyment, Econ - for optimal economy, and Normal - for a perfect balance between the two.

### Spo

When you want to experience a sportier drive the sport setting changes the central dial to red, enhances throttle response, firms up the steering and gives you full power on tap.

### ormal

This is the default setting, where the central dial glows blue and gives you the perfect balance between sportiness and economy.

### Econ

When you're in a situation where there's no need for extra power, like sitting in traffic, Econ mode is perfect. When you push the Econ button, the engine is tuned for optimal economy, the climate control adjusts and the assistance from the IMA hybrid system gives priority to fuel efficiency. To show you're in Econ mode, the central dial will light up in green.