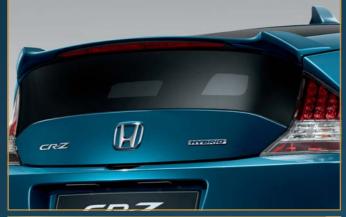

### Be seen Stand out

The CR-Z's wide and low stance gives it a confident and dynamic appearance. The flowing lines and striking looks are completed by the daytime running lights with eight LED's under each sweeping headlight.