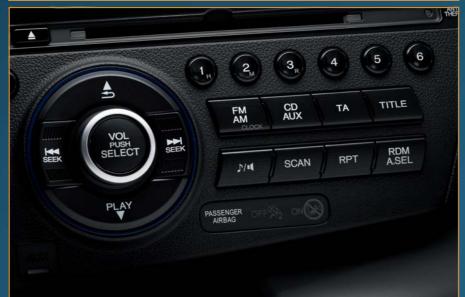

- 1. 3 Mode drive system (Sport / Normal / Econ)
- 2. Daytime running lights
- 3. Climate control air conditioning
- 4. Alloy and leather gear knob
- 5. Stereo CD tuner with RDS and MP3 compatibility
- 6. Optional Satellite Navigation system