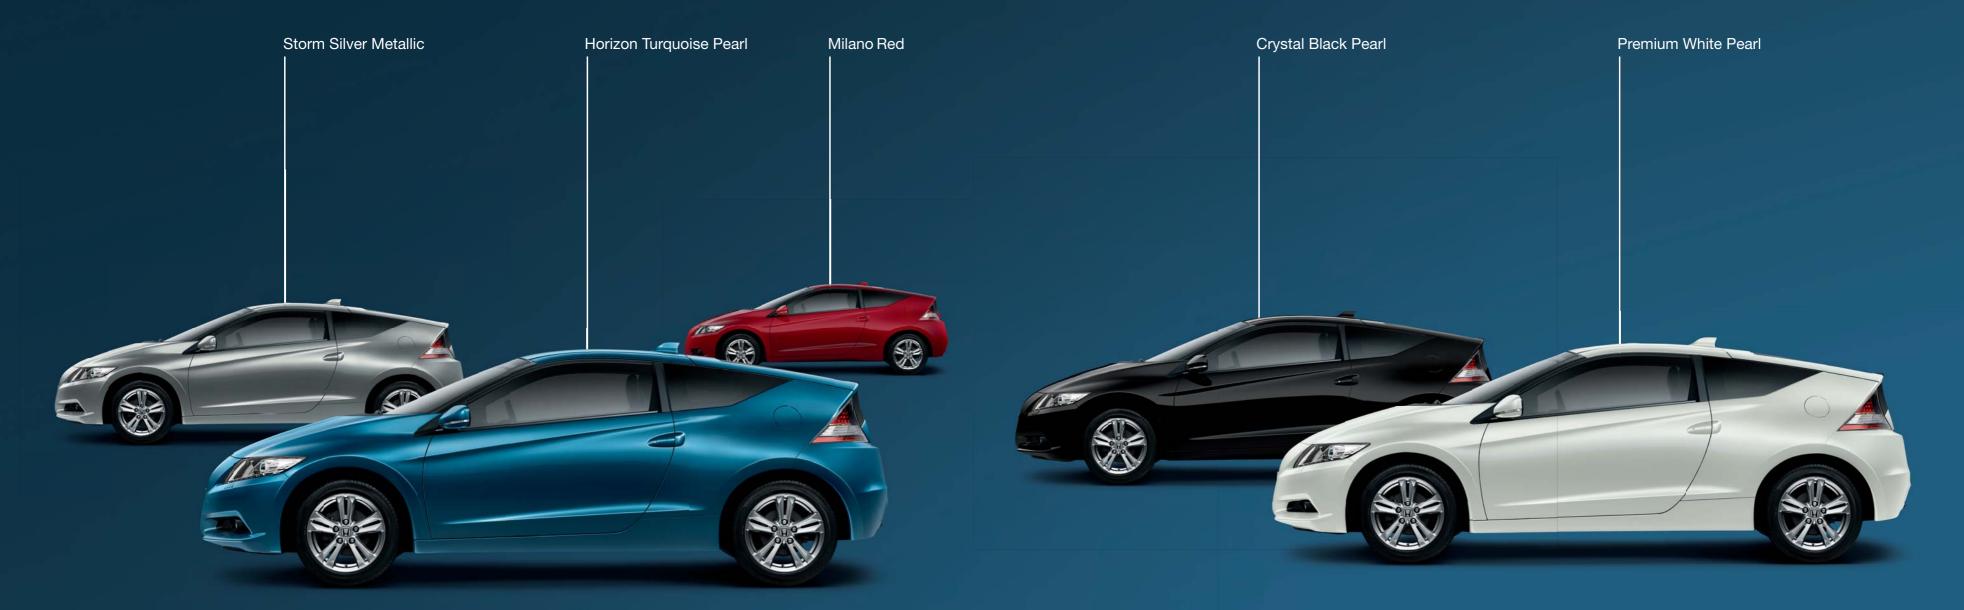

### Colours

16 x 6J

16 x 6J

16 x 6J

Wheel size

Instant Mobility System (IMS) repair kit

Space saver spare wheel

| INSTRUMENTS AND CONTROLS  Multi-function driver computer  Adjustable dashboard illumination  Cruise control  Digital clock (built into audio system)  Digital odometer (A / B trip)  3 Mode drive system (Sport / Normal / Econ)  Fuel consumption display  Audible headlight on reminder  Internally adjustable headlight height  Interrior welcome light  Low fuel warning light  Tachometer (rev counter)  External temperature gauge (built into odometer)  Shift Indicator Light (SIL)  Front map light  SAFETY  Dual front, side and curtain SRS airbags  Anti-lock Braking System (ABS)  Electronic Brakeforce Distribution (EBD)  Emergency Brake Assist (EBA)  Vehicle Stability Assist (VSA)  High level rear brake light  Side impact protection beams  Front seat belt pre-tensioners  Rear parking sensors  Height adjustable front seat belts  4 x 3 point seat belts  SOFix childseat restraint mechanism  Passenger airbag cut off switch  Active front head restraints  Front ventilated and rear disc brakes  SECURITY  Tonneau cover  Privacy glass  Rolling code ECU engine immobiliser  Honda Superlocks (deadlocks)  Externally visible Vehicle Identification Number (VIN) |                                                        |     |        |    |
|-----------------------------------------------------------------------------------------------------------------------------------------------------------------------------------------------------------------------------------------------------------------------------------------------------------------------------------------------------------------------------------------------------------------------------------------------------------------------------------------------------------------------------------------------------------------------------------------------------------------------------------------------------------------------------------------------------------------------------------------------------------------------------------------------------------------------------------------------------------------------------------------------------------------------------------------------------------------------------------------------------------------------------------------------------------------------------------------------------------------------------------------------------------------------------------------------------------------------------------------------------------------------------------------------------------------------------------------------------------------------|--------------------------------------------------------|-----|--------|----|
| Multi-function driver computer Adjustable dashboard illumination Cruise control Digital clock (built into audio system) Digital odometer (A / B trip) 3 Mode drive system (Sport / Normal / Econ) Fuel consumption display Audible headlight on reminder Internally adjustable headlight height Interior welcome light Low fuel warning light Tachometer (rev counter) External temperature gauge (built into odometer) Shift Indicator Light (SIL) Front map light SAFETY Dual front, side and curtain SRS airbags Anti-lock Braking System (ABS) Electronic Brakeforce Distribution (EBD) Emergency Brake Assist (EBA) Vehicle Stability Assist (VSA) High level rear brake light Side impact protection beams Front seat belt pre-tensioners Rear parking sensors Height adjustable front seat belts 4 x 3 point seat belts ISOFix childseat restraint mechanism Passenger airbag cut off switch Active front head restraints SECURITY Tonneau cover Privacy glass Rolling code ECU engine immobiliser Honda Superlocks (deadlocks)                                                                                                                                                                                                                                                                                                                                |                                                        | S   | SPORT  | GT |
| Adjustable dashboard illumination  Cruise control  Digital clock (built into audio system)  Digital odometer (A / B trip)  3 Mode drive system (Sport / Normal / Econ)  Fuel consumption display  Audible headlight on reminder Internally adjustable headlight height Interior welcome light Low fuel warning light Tachometer (rev counter)  External temperature gauge (built into odometer)  Shift Indicator Light (SIL)  Front map light  SAFETY  Dual front, side and curtain SRS airbags Anti-lock Braking System (ABS)  Electronic Brakeforce Distribution (EBD)  Emergency Brake Assist (EBA)  Vehicle Stability Assist (VSA)  High level rear brake light Side impact protection beams Front seat belt pre-tensioners  Rear parking sensors Height adjustable front seat belts 4 x 3 point seat belts ISOFix childseat restraint mechanism Passenger airbag cut off switch Active front head restraints Front ventical end curtaints  SECURITY  Tonneau cover Privacy glass Rolling code ECU engine immobiliser Honda Superlocks (deadlocks)                                                                                                                                                                                                                                                                                                                | INSTRUMENTS AND CONTROLS                               |     |        |    |
| Cruise control                                                                                                                                                                                                                                                                                                                                                                                                                                                                                                                                                                                                                                                                                                                                                                                                                                                                                                                                                                                                                                                                                                                                                                                                                                                                                                                                                        | Multi-function driver computer                         | •   | •      | •  |
| Digital clock (built into audio system) Digital odometer (A / B trip) 3 Mode drive system (Sport / Normal / Econ) Fuel consumption display Audible headlight on reminder Internally adjustable headlight height Interior welcome light Low fuel warning light Tachometer (rev counter) External temperature gauge (built into odometer) Shift Indicator Light (SIL) Front map light SAFETY Dual front, side and curtain SRS airbags Anti-lock Braking System (ABS) Electronic Brakeforce Distribution (EBD) Emergency Brake Assist (EBA) Vehicle Stability Assist (VSA) High level rear brake light Side impact protection beams Front seat belt pre-tensioners Rear parking sensors Height adjustable front seat belts 4 x 3 point seat belts 1 SOFix childseat restraint mechanism Passenger airbag cut off switch Active front head restraints Front ventilated and rear disc brakes SECURITY Tonneau cover Privacy glass Rolling code ECU engine immobiliser Honda Superlocks (deadlocks)                                                                                                                                                                                                                                                                                                                                                                         | Adjustable dashboard illumination                      | •   | •      | •  |
| Digital odometer (A / B trip)  3 Mode drive system (Sport / Normal / Econ)  Fuel consumption display  Audible headlight on reminder Internally adjustable headlight height Interior welcome light Low fuel warning light Tachometer (rev counter) External temperature gauge (built into odometer) Shift Indicator Light (SIL) Front map light  SAFETY  Dual front, side and curtain SRS airbags Anti-lock Braking System (ABS) Electronic Brakeforce Distribution (EBD) Emergency Brake Assist (EBA) Vehicle Stability Assist (VSA) High level rear brake light Side impact protection beams Front seat belt pre-tensioners Rear parking sensors Height adjustable front seat belts 4 x 3 point seat belts SOFix childseat restraint mechanism Passenger airbag cut off switch Active front head restraints Front ventilated and rear disc brakes  SECURITY Tonneau cover Privacy glass Rolling code ECU engine immobiliser Honda Superlocks (deadlocks)                                                                                                                                                                                                                                                                                                                                                                                                             | Cruise control                                         | _   |        | •  |
| 3 Mode drive system (Sport / Normal / Econ) Fuel consumption display Audible headlight on reminder Internally adjustable headlight height Interior welcome light Low fuel warning light Tachometer (rev counter) External temperature gauge (built into odometer) Shift Indicator Light (SIL) Front map light SAFETY  Dual front, side and curtain SRS airbags Anti-lock Braking System (ABS) Electronic Brakeforce Distribution (EBD) Emergency Brake Assist (EBA) Vehicle Stability Assist (VSA) High level rear brake light Side impact protection beams Front seat belt pre-tensioners Rear parking sensors Height adjustable front seat belts 4 x 3 point seat belts ISOFix childseat restraint mechanism Passenger airbag cut off switch Active front head restraints Front ventilated and rear disc brakes  SECURITY Tonneau cover Privacy glass Rolling code ECU engine immobiliser Honda Superlocks (deadlocks)                                                                                                                                                                                                                                                                                                                                                                                                                                              | Digital clock (built into audio system)                | •   | •      | •  |
| Fuel consumption display  Audible headlight on reminder Internally adjustable headlight height Interior welcome light Low fuel warning light Tachometer (rev counter) External temperature gauge (built into odometer) Shift Indicator Light (SIL) Front map light  SAFETY  Dual front, side and curtain SRS airbags Anti-lock Braking System (ABS) Electronic Brakeforce Distribution (EBD) Emergency Brake Assist (EBA) Vehicle Stability Assist (VSA) High level rear brake light Side impact protection beams Front seat belt pre-tensioners Rear parking sensors Height adjustable front seat belts 4 x 3 point seat belts ISOFix childseat restraint mechanism Passenger airbag cut off switch Active front head restraints Front ventilated and rear disc brakes  SECURITY Tonneau cover Privacy glass Rolling code ECU engine immobiliser Honda Superlocks (deadlocks)                                                                                                                                                                                                                                                                                                                                                                                                                                                                                        | Digital odometer (A / B trip)                          | •   | •      | •  |
| Audible headlight on reminder Internally adjustable headlight height Interior welcome light Low fuel warning light Tachometer (rev counter) External temperature gauge (built into odometer) Shift Indicator Light (SIL) Front map light SAFETY  Dual front, side and curtain SRS airbags Anti-lock Braking System (ABS) Electronic Brakeforce Distribution (EBD) Emergency Brake Assist (EBA) Vehicle Stability Assist (VSA) High level rear brake light Side impact protection beams Front seat belt pre-tensioners Rear parking sensors Height adjustable front seat belts 4 x 3 point seat belts ISOFix childseat restraint mechanism Passenger airbag cut off switch Active front head restraints Front ventilated and rear disc brakes SECURITY Tonneau cover Privacy glass Rolling code ECU engine immobiliser Honda Superlocks (deadlocks)                                                                                                                                                                                                                                                                                                                                                                                                                                                                                                                    | 3 Mode drive system (Sport / Normal / Econ)            | •   | •      | •  |
| Internally adjustable headlight height Interior welcome light Low fuel warning light Tachometer (rev counter) External temperature gauge (built into odometer) Shift Indicator Light (SIL) Front map light SAFETY  Dual front, side and curtain SRS airbags Anti-lock Braking System (ABS) Electronic Brakeforce Distribution (EBD) Emergency Brake Assist (EBA) Vehicle Stability Assist (VSA) High level rear brake light Side impact protection beams Front seat belt pre-tensioners Rear parking sensors Height adjustable front seat belts 4 x 3 point seat belts ISOFix childseat restraint mechanism Passenger airbag cut off switch Active front head restraints Front ventilated and rear disc brakes SECURITY Tonneau cover Privacy glass Rolling code ECU engine immobiliser Honda Superlocks (deadlocks)                                                                                                                                                                                                                                                                                                                                                                                                                                                                                                                                                  | Fuel consumption display                               | •   | •      | •  |
| Interior welcome light  Low fuel warning light  Tachometer (rev counter)  External temperature gauge (built into odometer)  Shift Indicator Light (SIL)  Front map light  SAFETY  Dual front, side and curtain SRS airbags  Anti-lock Braking System (ABS)  Electronic Brakeforce Distribution (EBD)  Emergency Brake Assist (EBA)  Vehicle Stability Assist (VSA)  High level rear brake light  Side impact protection beams  Front seat belt pre-tensioners  Rear parking sensors  Height adjustable front seat belts  4 x 3 point seat belts  ISOFix childseat restraint mechanism  Passenger airbag cut off switch  Active front head restraints  Front ventilated and rear disc brakes  SECURITY  Tonneau cover  Privacy glass  Rolling code ECU engine immobiliser  Honda Superlocks (deadlocks)                                                                                                                                                                                                                                                                                                                                                                                                                                                                                                                                                                | Audible headlight on reminder                          | •   | •      | •  |
| Low fuel warning light  Tachometer (rev counter)  External temperature gauge (built into odometer)  Shift Indicator Light (SIL)  Front map light  SAFETY  Dual front, side and curtain SRS airbags  Anti-lock Braking System (ABS)  Electronic Brakeforce Distribution (EBD)  Emergency Brake Assist (EBA)  Vehicle Stability Assist (VSA)  High level rear brake light Side impact protection beams  Front seat belt pre-tensioners  Rear parking sensors  Height adjustable front seat belts  4 x 3 point seat belts  ISOFix childseat restraint mechanism  Passenger airbag cut off switch Active front head restraints  Front ventilated and rear disc brakes  SECURITY  Tonneau cover  Privacy glass  Rolling code ECU engine immobiliser  Honda Superlocks (deadlocks)                                                                                                                                                                                                                                                                                                                                                                                                                                                                                                                                                                                          | Internally adjustable headlight height                 | •   | •      | •  |
| Tachometer (rev counter)  External temperature gauge (built into odometer)  Shift Indicator Light (SIL)  Front map light  SAFETY  Dual front, side and curtain SRS airbags  Anti-lock Braking System (ABS)  Electronic Brakeforce Distribution (EBD)  Emergency Brake Assist (EBA)  Vehicle Stability Assist (VSA)  High level rear brake light Side impact protection beams  Front seat belt pre-tensioners  Rear parking sensors  Height adjustable front seat belts  1 SOFix childseat restraint mechanism Passenger airbag cut off switch Active front head restraints Front ventilated and rear disc brakes  SECURITY  Tonneau cover  Privacy glass Rolling code ECU engine immobiliser Honda Superlocks (deadlocks)                                                                                                                                                                                                                                                                                                                                                                                                                                                                                                                                                                                                                                             | Interior welcome light                                 | •   | •      | •  |
| External temperature gauge (built into odometer)  Shift Indicator Light (SIL)  Front map light  SAFETY  Dual front, side and curtain SRS airbags  Anti-lock Braking System (ABS)  Electronic Brakeforce Distribution (EBD)  Emergency Brake Assist (EBA)  Vehicle Stability Assist (VSA)  High level rear brake light Side impact protection beams  Front seat belt pre-tensioners  Rear parking sensors  Height adjustable front seat belts  4 x 3 point seat belts  ISOFix childseat restraint mechanism  Passenger airbag cut off switch  Active front head restraints  Front ventilated and rear disc brakes  SECURITY  Tonneau cover  Privacy glass  Rolling code ECU engine immobiliser  Honda Superlocks (deadlocks)                                                                                                                                                                                                                                                                                                                                                                                                                                                                                                                                                                                                                                           | Low fuel warning light                                 | •   | •      | •  |
| Shift Indicator Light (SIL)  Front map light  SAFETY  Dual front, side and curtain SRS airbags  Anti-lock Braking System (ABS)  Electronic Brakeforce Distribution (EBD)  Emergency Brake Assist (EBA)  Vehicle Stability Assist (VSA)  High level rear brake light  Side impact protection beams  Front seat belt pre-tensioners  Rear parking sensors  Height adjustable front seat belts  4 x 3 point seat belts  ISOFix childseat restraint mechanism  Passenger airbag cut off switch  Active front head restraints  Front ventilated and rear disc brakes  SECURITY  Tonneau cover  Privacy glass  Rolling code ECU engine immobiliser  Honda Superlocks (deadlocks)                                                                                                                                                                                                                                                                                                                                                                                                                                                                                                                                                                                                                                                                                            | Tachometer (rev counter)                               | •   | •      | •  |
| Front map light  SAFETY  Dual front, side and curtain SRS airbags Anti-lock Braking System (ABS) Electronic Brakeforce Distribution (EBD) Emergency Brake Assist (EBA) Vehicle Stability Assist (VSA) High level rear brake light Side impact protection beams Front seat belt pre-tensioners Rear parking sensors Height adjustable front seat belts 4 x 3 point seat belts ISOFix childseat restraint mechanism Passenger airbag cut off switch Active front head restraints Front ventilated and rear disc brakes  SECURITY  Tonneau cover Privacy glass Rolling code ECU engine immobiliser Honda Superlocks (deadlocks)                                                                                                                                                                                                                                                                                                                                                                                                                                                                                                                                                                                                                                                                                                                                          | External temperature gauge (built into odometer)       | •   | •      | •  |
| SAFETY  Dual front, side and curtain SRS airbags Anti-lock Braking System (ABS) Electronic Brakeforce Distribution (EBD) Emergency Brake Assist (EBA) Vehicle Stability Assist (VSA) High level rear brake light Side impact protection beams Front seat belt pre-tensioners Rear parking sensors Height adjustable front seat belts 4 x 3 point seat belts ISOFix childseat restraint mechanism Passenger airbag cut off switch Active front head restraints Front ventilated and rear disc brakes  SECURITY  Tonneau cover Privacy glass Rolling code ECU engine immobiliser Honda Superlocks (deadlocks)                                                                                                                                                                                                                                                                                                                                                                                                                                                                                                                                                                                                                                                                                                                                                           | Shift Indicator Light (SIL)                            | •   | •      | •  |
| Dual front, side and curtain SRS airbags  Anti-lock Braking System (ABS)  Electronic Brakeforce Distribution (EBD)  Emergency Brake Assist (EBA)  Vehicle Stability Assist (VSA)  High level rear brake light  Side impact protection beams  Front seat belt pre-tensioners  Rear parking sensors  Height adjustable front seat belts  4 x 3 point seat belts  ISOFix childseat restraint mechanism  Passenger airbag cut off switch  Active front head restraints  Front ventilated and rear disc brakes  SECURITY  Tonneau cover  Privacy glass  Rolling code ECU engine immobiliser  Honda Superlocks (deadlocks)                                                                                                                                                                                                                                                                                                                                                                                                                                                                                                                                                                                                                                                                                                                                                  | Front map light                                        | •   |        | •  |
| Anti-lock Braking System (ABS)  Electronic Brakeforce Distribution (EBD)  Emergency Brake Assist (EBA)  Vehicle Stability Assist (VSA)  High level rear brake light  Side impact protection beams  Front seat belt pre-tensioners  Rear parking sensors  Height adjustable front seat belts  4 x 3 point seat belts  ISOFix childseat restraint mechanism  Passenger airbag cut off switch  Active front head restraints  Front ventilated and rear disc brakes  SECURITY  Tonneau cover  Privacy glass  Rolling code ECU engine immobiliser  Honda Superlocks (deadlocks)                                                                                                                                                                                                                                                                                                                                                                                                                                                                                                                                                                                                                                                                                                                                                                                            | SAFETY                                                 |     |        |    |
| Electronic Brakeforce Distribution (EBD)  Emergency Brake Assist (EBA)  Vehicle Stability Assist (VSA)  High level rear brake light  Side impact protection beams  Front seat belt pre-tensioners  Rear parking sensors  Height adjustable front seat belts  4 x 3 point seat belts  ISOFix childseat restraint mechanism  Passenger airbag cut off switch  Active front head restraints  Front ventilated and rear disc brakes  SECURITY  Tonneau cover  Privacy glass  Rolling code ECU engine immobiliser  Honda Superlocks (deadlocks)                                                                                                                                                                                                                                                                                                                                                                                                                                                                                                                                                                                                                                                                                                                                                                                                                            | Dual front, side and curtain SRS airbags               | •   | •      | •  |
| Emergency Brake Assist (EBA)  Vehicle Stability Assist (VSA)  High level rear brake light  Side impact protection beams  Front seat belt pre-tensioners  Rear parking sensors  Height adjustable front seat belts  4 x 3 point seat belts  ISOFix childseat restraint mechanism  Passenger airbag cut off switch  Active front head restraints  Front ventilated and rear disc brakes  SECURITY  Tonneau cover  Privacy glass  Rolling code ECU engine immobiliser  Honda Superlocks (deadlocks)                                                                                                                                                                                                                                                                                                                                                                                                                                                                                                                                                                                                                                                                                                                                                                                                                                                                      | Anti-lock Braking System (ABS)                         | •   |        | •  |
| Vehicle Stability Assist (VSA)  High level rear brake light  Side impact protection beams  Front seat belt pre-tensioners  Rear parking sensors  Height adjustable front seat belts  1                                                                                                                                                                                                                                                                                                                                                                                                                                                                                                                                                                                                                                                                                                                                                                                                                                                                                                                                                                                                                                                                                                                                                                                | Electronic Brakeforce Distribution (EBD)               | • - |        | •  |
| High level rear brake light Side impact protection beams Front seat belt pre-tensioners Rear parking sensors Height adjustable front seat belts  4 x 3 point seat belts ISOFix childseat restraint mechanism Passenger airbag cut off switch Active front head restraints Front ventilated and rear disc brakes  SECURITY  Tonneau cover Privacy glass Rolling code ECU engine immobiliser Honda Superlocks (deadlocks)                                                                                                                                                                                                                                                                                                                                                                                                                                                                                                                                                                                                                                                                                                                                                                                                                                                                                                                                               | Emergency Brake Assist (EBA)                           |     |        | •  |
| Side impact protection beams  Front seat belt pre-tensioners  Rear parking sensors  Height adjustable front seat belts  4 x 3 point seat belts  ISOFix childseat restraint mechanism  Passenger airbag cut off switch  Active front head restraints  Front ventilated and rear disc brakes  SECURITY  Tonneau cover  Privacy glass  Rolling code ECU engine immobiliser  Honda Superlocks (deadlocks)                                                                                                                                                                                                                                                                                                                                                                                                                                                                                                                                                                                                                                                                                                                                                                                                                                                                                                                                                                 | Vehicle Stability Assist (VSA)                         | •   |        | •  |
| Side impact protection beams  Front seat belt pre-tensioners  Rear parking sensors  Height adjustable front seat belts  4 x 3 point seat belts  ISOFix childseat restraint mechanism  Passenger airbag cut off switch  Active front head restraints  Front ventilated and rear disc brakes  SECURITY  Tonneau cover  Privacy glass  Rolling code ECU engine immobiliser  Honda Superlocks (deadlocks)                                                                                                                                                                                                                                                                                                                                                                                                                                                                                                                                                                                                                                                                                                                                                                                                                                                                                                                                                                 | High level rear brake light                            | •   |        | •  |
| Rear parking sensors  Height adjustable front seat belts  4 x 3 point seat belts  ISOFix childseat restraint mechanism  Passenger airbag cut off switch  Active front head restraints  Front ventilated and rear disc brakes  SECURITY  Tonneau cover  Privacy glass  Rolling code ECU engine immobiliser  Honda Superlocks (deadlocks)                                                                                                                                                                                                                                                                                                                                                                                                                                                                                                                                                                                                                                                                                                                                                                                                                                                                                                                                                                                                                               | Side impact protection beams                           | •   | •      | •  |
| Height adjustable front seat belts 4 x 3 point seat belts ISOFix childseat restraint mechanism Passenger airbag cut off switch Active front head restraints Front ventilated and rear disc brakes SECURITY Tonneau cover Privacy glass Rolling code ECU engine immobiliser Honda Superlocks (deadlocks)                                                                                                                                                                                                                                                                                                                                                                                                                                                                                                                                                                                                                                                                                                                                                                                                                                                                                                                                                                                                                                                               | Front seat belt pre-tensioners                         | •   | •      | •  |
| 4 x 3 point seat belts  ISOFix childseat restraint mechanism  Passenger airbag cut off switch  Active front head restraints  Front ventilated and rear disc brakes  SECURITY  Tonneau cover  Privacy glass  Rolling code ECU engine immobiliser  Honda Superlocks (deadlocks)                                                                                                                                                                                                                                                                                                                                                                                                                                                                                                                                                                                                                                                                                                                                                                                                                                                                                                                                                                                                                                                                                         | Rear parking sensors                                   | _   | •      | •  |
| 4 x 3 point seat belts  ISOFix childseat restraint mechanism  Passenger airbag cut off switch  Active front head restraints  Front ventilated and rear disc brakes  SECURITY  Tonneau cover  Privacy glass  Rolling code ECU engine immobiliser  Honda Superlocks (deadlocks)                                                                                                                                                                                                                                                                                                                                                                                                                                                                                                                                                                                                                                                                                                                                                                                                                                                                                                                                                                                                                                                                                         | Height adjustable front seat belts                     | •   | •      | •  |
| Passenger airbag cut off switch  Active front head restraints  Front ventilated and rear disc brakes  SECURITY  Tonneau cover  Privacy glass  Rolling code ECU engine immobiliser  Honda Superlocks (deadlocks)                                                                                                                                                                                                                                                                                                                                                                                                                                                                                                                                                                                                                                                                                                                                                                                                                                                                                                                                                                                                                                                                                                                                                       |                                                        | •   | •      | •  |
| Active front head restraints  Front ventilated and rear disc brakes  SECURITY  Tonneau cover  Privacy glass  Rolling code ECU engine immobiliser  Honda Superlocks (deadlocks)                                                                                                                                                                                                                                                                                                                                                                                                                                                                                                                                                                                                                                                                                                                                                                                                                                                                                                                                                                                                                                                                                                                                                                                        | ISOFix childseat restraint mechanism                   | •   | •      | •  |
| Front ventilated and rear disc brakes  SECURITY  Tonneau cover  Privacy glass  Rolling code ECU engine immobiliser  Honda Superlocks (deadlocks)  • • • • • • • • • • • • • • • • • •                                                                                                                                                                                                                                                                                                                                                                                                                                                                                                                                                                                                                                                                                                                                                                                                                                                                                                                                                                                                                                                                                                                                                                                 | Passenger airbag cut off switch                        | •   | •      | •  |
| SECURITY  Tonneau cover Privacy glass Prode ECU engine immobiliser Honda Superlocks (deadlocks)  * * * * * * * * * * * * * * * * * * *                                                                                                                                                                                                                                                                                                                                                                                                                                                                                                                                                                                                                                                                                                                                                                                                                                                                                                                                                                                                                                                                                                                                                                                                                                | Active front head restraints                           | •   | •      | •  |
| Tonneau cover  Privacy glass  Rolling code ECU engine immobiliser  Honda Superlocks (deadlocks)  • • • • • • • • • • • • • • • • • •                                                                                                                                                                                                                                                                                                                                                                                                                                                                                                                                                                                                                                                                                                                                                                                                                                                                                                                                                                                                                                                                                                                                                                                                                                  | Front ventilated and rear disc brakes                  | •   | •      | •  |
| Privacy glass - • • • Rolling code ECU engine immobiliser • • • • • Honda Superlocks (deadlocks) • • • •                                                                                                                                                                                                                                                                                                                                                                                                                                                                                                                                                                                                                                                                                                                                                                                                                                                                                                                                                                                                                                                                                                                                                                                                                                                              | SECURITY                                               |     |        |    |
| Rolling code ECU engine immobiliser  Honda Superlocks (deadlocks)  • • •                                                                                                                                                                                                                                                                                                                                                                                                                                                                                                                                                                                                                                                                                                                                                                                                                                                                                                                                                                                                                                                                                                                                                                                                                                                                                              | Tonneau cover                                          | •   | •      | •  |
| Rolling code ECU engine immobiliser  Honda Superlocks (deadlocks)  • • •                                                                                                                                                                                                                                                                                                                                                                                                                                                                                                                                                                                                                                                                                                                                                                                                                                                                                                                                                                                                                                                                                                                                                                                                                                                                                              | Privacy glass                                          |     | •      | •  |
| Honda Superlocks (deadlocks)                                                                                                                                                                                                                                                                                                                                                                                                                                                                                                                                                                                                                                                                                                                                                                                                                                                                                                                                                                                                                                                                                                                                                                                                                                                                                                                                          |                                                        | •   | •      | •  |
|                                                                                                                                                                                                                                                                                                                                                                                                                                                                                                                                                                                                                                                                                                                                                                                                                                                                                                                                                                                                                                                                                                                                                                                                                                                                                                                                                                       |                                                        | •   |        | •  |
|                                                                                                                                                                                                                                                                                                                                                                                                                                                                                                                                                                                                                                                                                                                                                                                                                                                                                                                                                                                                                                                                                                                                                                                                                                                                                                                                                                       | Externally visible Vehicle Identification Number (VIN) |     | • 6 14 | •  |