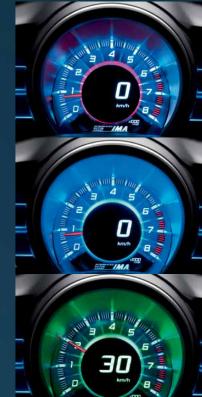

## Different modes for different moods

The CR-Z has three driving modes, giving you the choice to switch between Sport - for maximum enjoyment, Econ - for optimal economy, and Normal - for a perfect balance between the two.

#### Spo

When you want to experience a sportier drive the sport setting changes the central dial to red, enhances throttle response, firms up the steering and gives you full power on tap.

#### ormal

This is the default setting, where the central dial glows blue and gives you the perfect balance between sportiness and economy.

#### Econ

When you're in a situation where there's no need for extra power, like sitting in traffic, Econ mode is perfect. When you push the Econ button, the engine is tuned for optimal economy, the climate control adjusts and the assistance from the IMA hybrid system gives priority to fuel efficiency. To show you're in Econ mode, the central dial will light up in green.