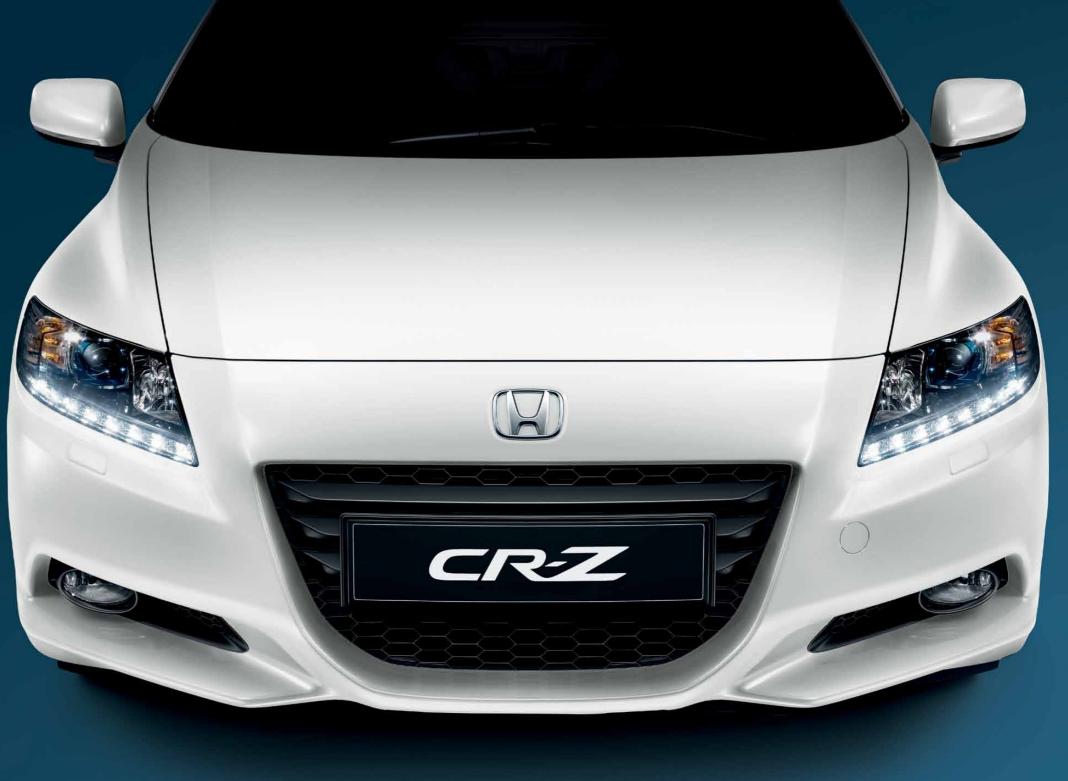

### Be seen Stand out

The CR-Z's wide and low stance gives it a confident and dynamic appearance. The flowing lines and striking looks are completed by the daytime running lights with eight LED's under each sweeping headlight.