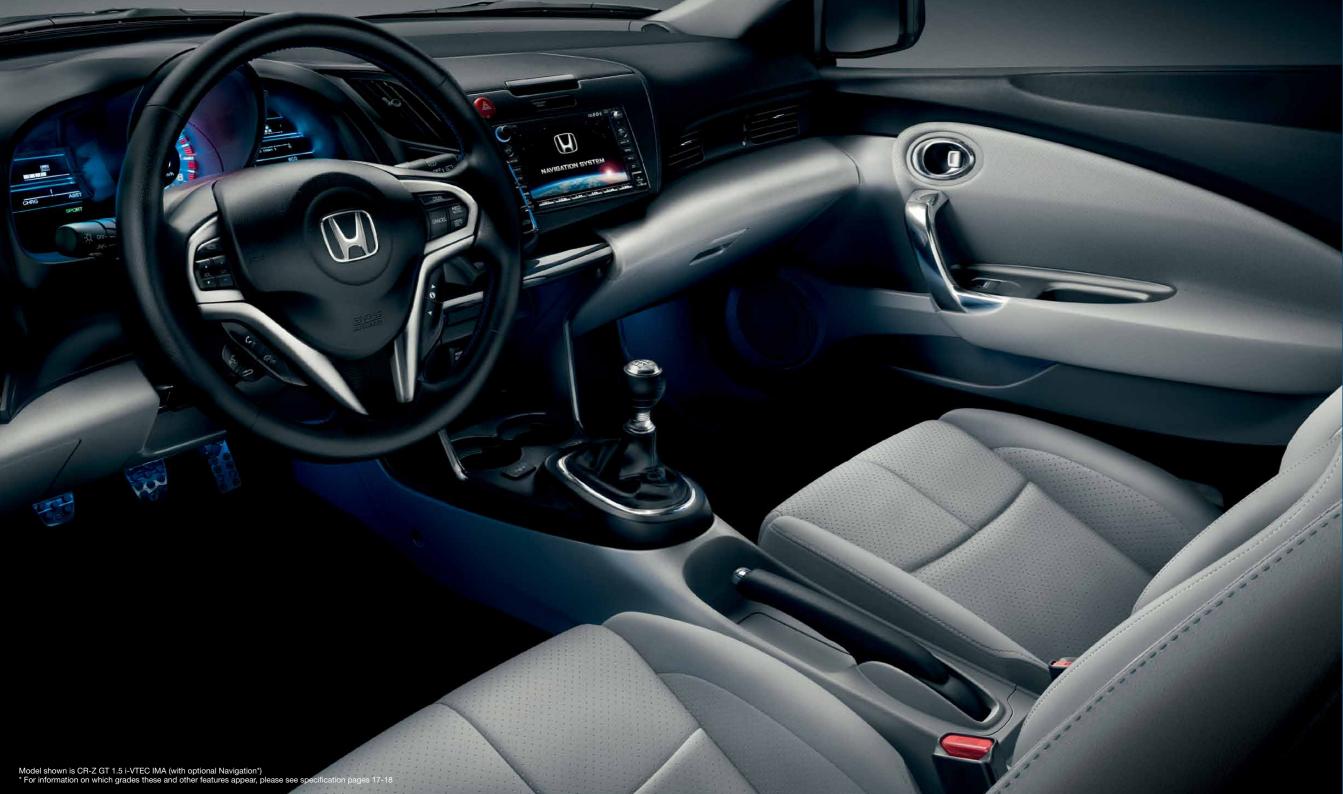

# **NAVIGATION SYSTEM** The image shows a left hand drive car that measures distance and speed in kilometres. In the UK, the CR-Z comes in right hand drive and measures in miles. Model shown is CR-Z GT 1.5 i-VTEC IMA (with optional Navigation\*) \* For information on which grades these and other features appear, please see specification pages 17-18

### Style and comfort Designed with you in mind

The blend of a modern, driver-focused cockpit with high quality finishes throughout, create a dynamic interior ambience with a premium sports feel.

The low seating position of the front seats is designed to enhance the driving experience, whilst providing comfort and support.