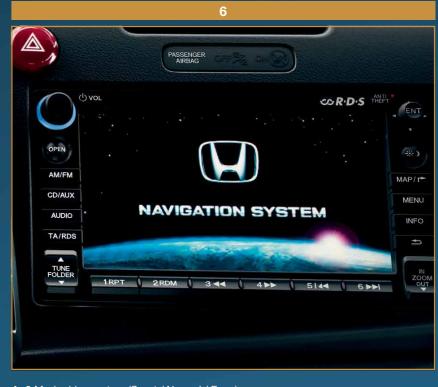

# **NAVIGATION SYSTEM** The image shows a left hand drive car that measures distance and speed in kilometres. In the UK, the CR-Z comes in right hand drive and measures in miles. Model shown is CR-Z GT 1.5 i-VTEC IMA (with optional Navigation\*) \* For information on which grades these and other features appear, please see specification pages 17-18

- 1. 3 Mode drive system (Sport / Normal / Econ)
- 2. Daytime running lights
- 3. Climate control air conditioning
- 4. Alloy and leather gear knob
- 5. Stereo CD tuner with RDS and MP3 compatibility
- 6. Optional Satellite Navigation system