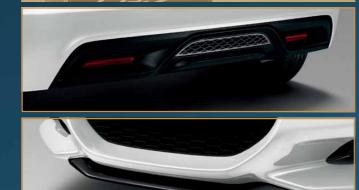

3. DYNAMIC

Body coloured tailgate spoiler\*
Carbon effect rear skirt
Carbon effect front skirt

#### 4. DYNAMIC+

The Dynamic+ pack includes the following features:

Carbon effect front skirt
Carbon effect rear skirt
Carbon effect side skirt
Metallic finish front grille
Metallic finish door mirror covers
Body coloured tailgate spoiler