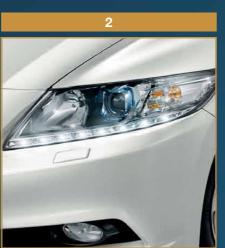

### Be seen Stand out

The CR-Z's wide and low stance gives it a confident and dynamic appearance. The flowing lines and striking looks are completed by the daytime running lights with eight LED's under each sweeping headlight.