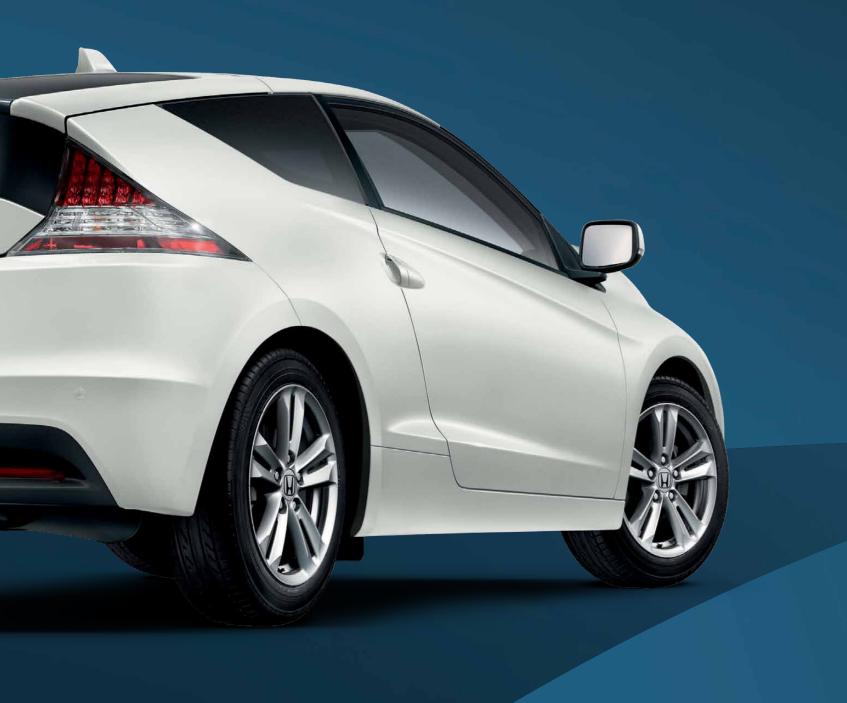

### Be seen Stand out

The CR-Z's wide and low stance gives it a confident and dynamic appearance. The flowing lines and striking looks are completed by the daytime running lights with eight LED's under each sweeping headlight.