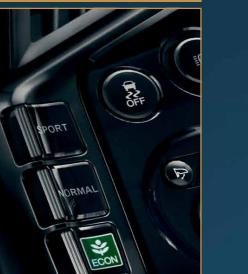

## Different modes for different moods

The CR-Z has three driving modes, giving you the choice to switch between Sport - for maximum enjoyment, Econ - for optimal economy, and Normal - for a perfect balance between the two.

#### Spo

When you want to experience a sportier drive the sport setting changes the central dial to red, enhances throttle response, firms up the steering and gives you full power on tap.

#### ormal

This is the default setting, where the central dial glows blue and gives you the perfect balance between sportiness and economy.

#### Econ

When you're in a situation where there's no need for extra power, like sitting in traffic, Econ mode is perfect. When you push the Econ button, the engine is tuned for optimal economy, the climate control adjusts and the assistance from the IMA hybrid system gives priority to fuel efficiency. To show you're in Econ mode, the central dial will light up in green.