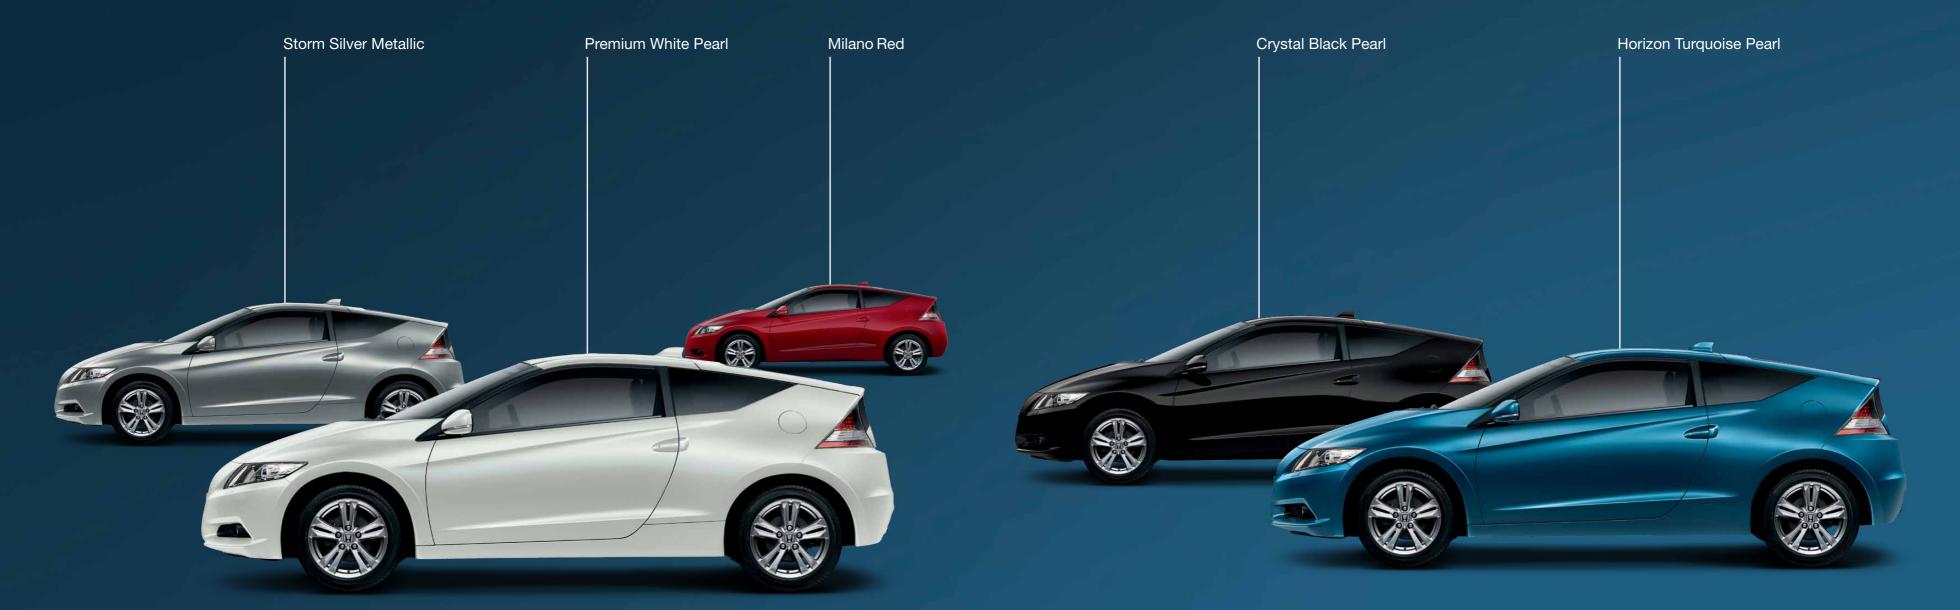

## Colours

|                                                                        | S                    | SPORT                | GT                   |  |
|------------------------------------------------------------------------|----------------------|----------------------|----------------------|--|
| ENGINES                                                                |                      |                      |                      |  |
| Displacement cc                                                        | 1497                 | 1497                 | 1497                 |  |
| Туре                                                                   | SOHC                 | SOHC                 | SOHC                 |  |
| Fuel type                                                              | Petrol /<br>Electric | Petrol /<br>Electric | Petrol /<br>Electric |  |
| Petrol engine: Maximum power (PS @ rpm)                                | 114@6100             | 114@6100             | 114@6100             |  |
| Petrol engine: Maximum torque (Nm @ rpm)                               | 145@4800             | 145@4800             | 145@4800             |  |
| Electric motor: Maximum power (PS @ rpm)                               | 14@1500              | 14@1500              | 14@1500              |  |
| Electric motor: Maximum torque (Nm @ rpm)                              | 78.4@1000            | 78.4@1000            | 78.4@1000            |  |
| Combined petrol engine with electric motor*  Maximum power (PS @ rpm)  | 124@6100             | 124@6100             | 124@6100             |  |
| Combined petrol engine with electric motor*  Maximum torque (Nm @ rpm) | 174@<br>1000-1500    | 174@<br>1000-1500    | 174@<br>1000-1500    |  |
| FUEL ECONOMY <sup>†</sup>                                              |                      |                      |                      |  |
| Urban (l/100km)                                                        | 6.1                  | 6.1                  | 6.1                  |  |
| Urban (mpg)                                                            | 46.3                 | 46.3                 | 46.3                 |  |
| Extra urban (l/100km)                                                  | 4.4                  | 4.4                  | 4.4                  |  |
| Extra urban (mpg)                                                      | 64.2                 | 64.2                 | 64.2                 |  |
| Combined (I/100km)                                                     | 5.0                  | 5.0                  | 5.0                  |  |
| Combined (mpg)                                                         | 56.5                 | 56.5                 | 56.5                 |  |
| CO <sub>2</sub> (g/km)                                                 | 117                  | 117                  | 117                  |  |
| TRANSMISSION                                                           |                      |                      |                      |  |
| 6-speed manual                                                         | •                    | •                    | •                    |  |
| PERFORMANCE                                                            |                      |                      |                      |  |
| Maximum speed (mph)                                                    | 124                  | 124                  | 124                  |  |
| Acceleration 0-62 mph (sec)                                            | 9.9                  | 10                   | 10.1                 |  |
| WEIGHTS AND CAPACITIES                                                 |                      |                      |                      |  |
| Kerb weight (kg)                                                       | 1198                 | 1198                 | 1198                 |  |
| Maximum load weight (kg)                                               | 1520                 | 1520                 | 1520                 |  |
| Maximum towing weight (braked) (kg)                                    | 0                    | 0                    | 0                    |  |
| Maximum roof load (kg)                                                 | 50                   | 50                   | 50                   |  |
| Turning circle - kerb to kerb (m)                                      | 10                   | 10                   | 10                   |  |
| Fuel tank (litres)                                                     | 40                   | 40                   | 40                   |  |
| Boot capacity to window with rear seats up (litres VDA method)         | 225                  | 215                  | 215                  |  |
| Boot capacity to window with rear seats down (litres VDA method)       | 401                  | 389                  | 389                  |  |
| WHEELS AND TYRES                                                       |                      |                      |                      |  |
| 16" alloy wheels                                                       | •                    | •                    | •                    |  |
| Tyres                                                                  | 195/55R16            | 195/55R16            | 195/55R16            |  |