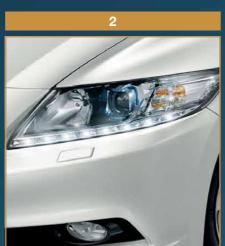

### Be seen Stand out

The CR-Z's wide and low stance gives it a confident and dynamic appearance. The flowing lines and striking looks are completed by the daytime running lights with eight LED's under each sweeping headlight.