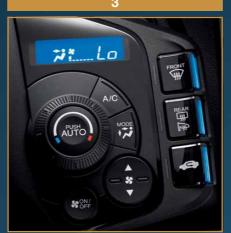

# **NAVIGATION SYSTEM** The image shows a left hand drive car that measures distance and speed in kilometres. In the UK, the CR-Z comes in right hand drive and measures in miles. Model shown is CR-Z GT 1.5 i-VTEC IMA (with optional Navigation\*) \* For information on which grades these and other features appear, please see specification pages 17-18