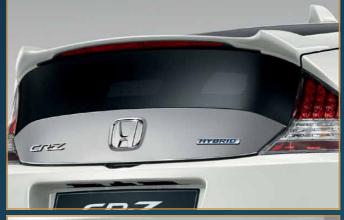

### Be seen Stand out

The CR-Z's wide and low stance gives it a confident and dynamic appearance. The flowing lines and striking looks are completed by the daytime running lights with eight LED's under each sweeping headlight.