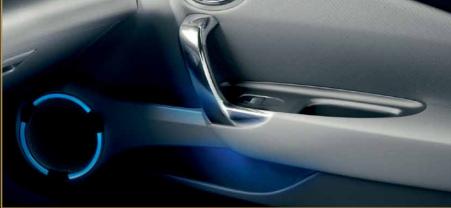

#### 2. GLOW

The Glow pack includes the following features:

Elegance floor carpets
Cargo mat
Illuminated door step garnishes
Illuminated speaker rings
Illuminated door pockets

The Dynamic pack includes the following features: