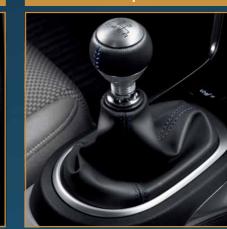

- 1. 3 Mode drive system (Sport / Normal / Econ)
- 2. Daytime running lights
- 3. Climate control air conditioning
- 4. Alloy and leather gear knob
- 5. Stereo CD tuner with RDS and MP3 compatibility
- 6. Optional Satellite Navigation system