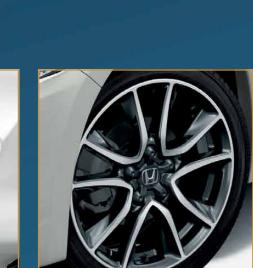

**5. ELECTRA ALLOY WHEELS** 

Available as an addition to any option pack, these distinctive 17" Electra alloy wheels set your CR-Z apart.

\* Image also shows metallic silver tailgate garnish