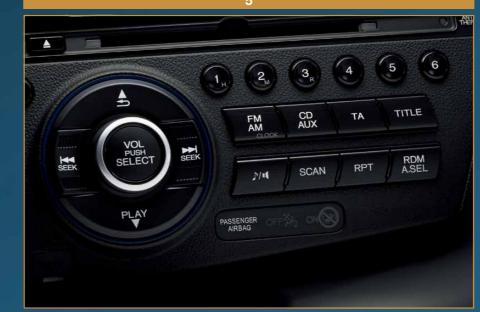

- 1. 3 Mode drive system (Sport / Normal / Econ)
- 2. Daytime running lights
- 3. Climate control air conditioning
- 4. Alloy and leather gear knob
- 5. Stereo CD tuner with RDS and MP3 compatibility
- 6. Optional Satellite Navigation system