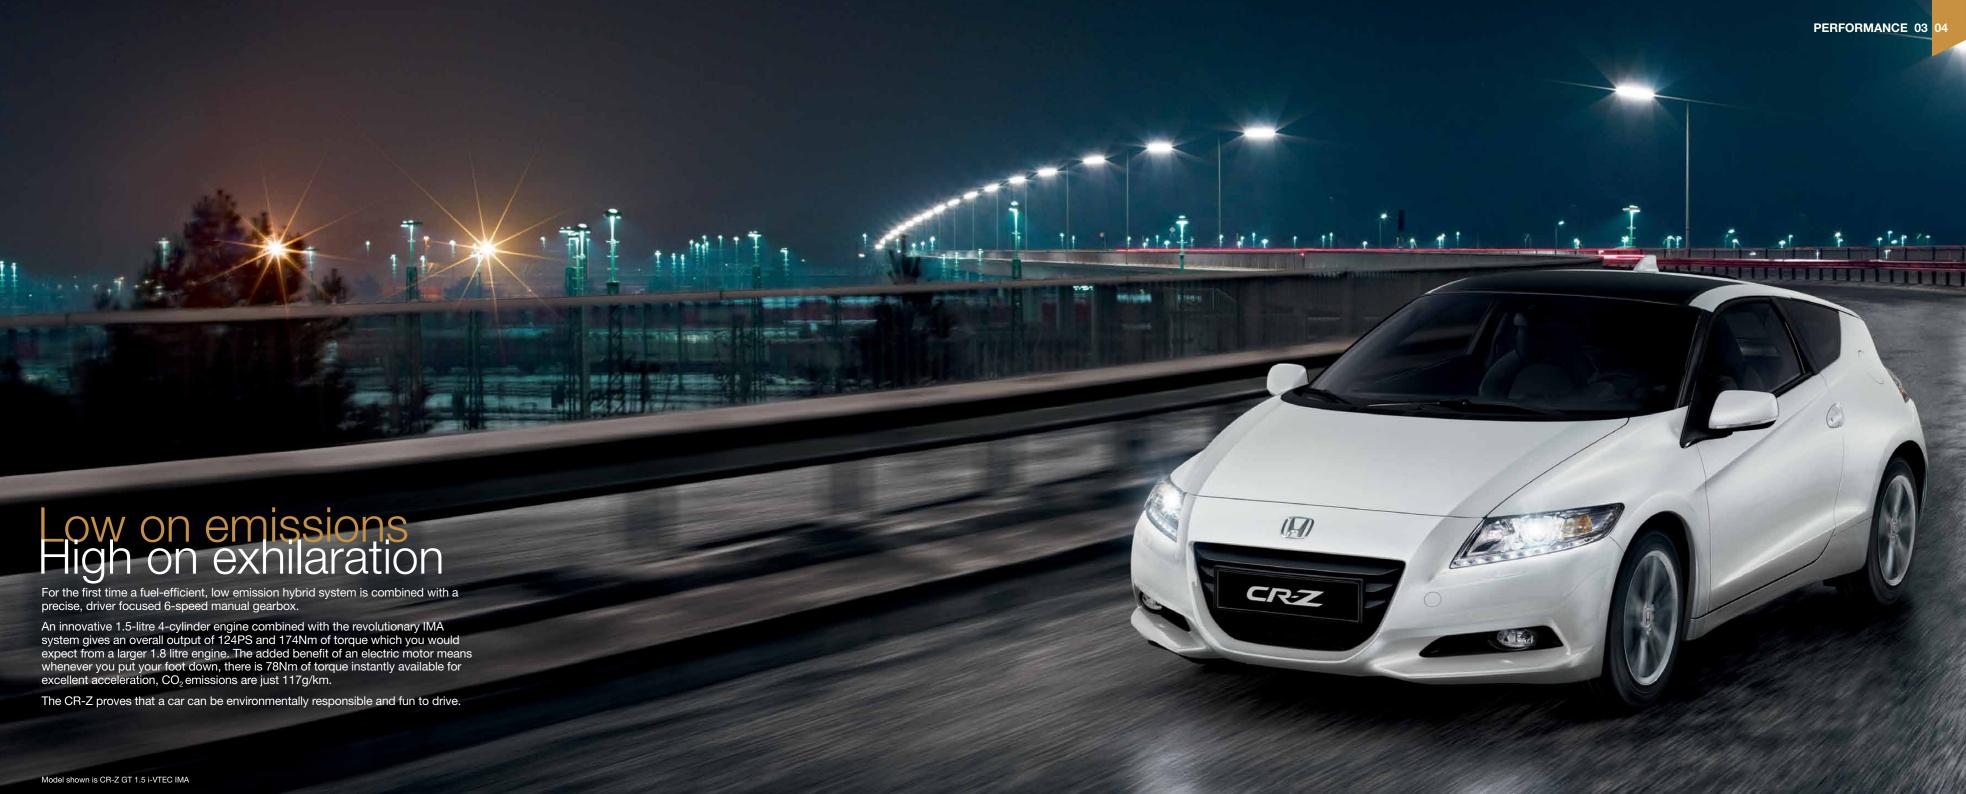

# **NAVIGATION SYSTEM** The image shows a left hand drive car that measures distance and speed in kilometres. In the UK, the CR-Z comes in right hand drive and measures in miles. Model shown is CR-Z GT 1.5 i-VTEC IMA (with optional Navigation\*) \* For information on which grades these and other features appear, please see specification pages 17-18