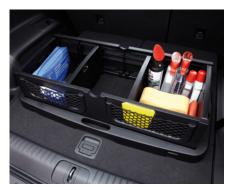

#### **CARGO ORGANISER**

This semi-rigid box helps keep your boot organised. Flexible partition walls allow secure storage of different sized items. Can be folded flat when not in use.

95483420