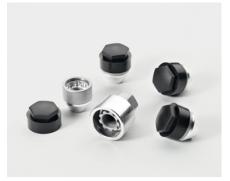

#### **ROOF SPOILER**

Stylish aerodynamic rear spoiler to add flair and personality to your Orlando. Price excludes fitting.

95969127

**LOCKABLE WHEEL NUTS** 

Lockable wheel nuts to secure your alloys.

013312024