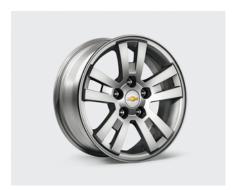

### **EXTERIOR**

16" ALLOY WHEELS (SET OF 4)

Upgrade your Orlando with a set of high quality 16" alloy wheels with 5-double spoke design. Set of 4 designed to fit tyre size 215/60R16. (Tyres, centre caps and fixing bolts are not included). Price excludes fitting. Please consult your local dealer.

95131737