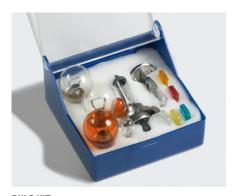

**BULB KIT**A selection of the most commonly used bulbs and fuses for your Chevrolet.

0X0460164

**FIRST AID KIT**This handy first aid kit keeps emergency supplies where they are needed.

093199417