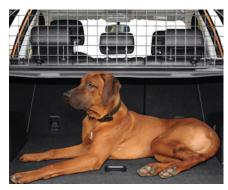

### **CARAVAN TOWING MIRROR (SET 0F 2)**

For a better rear view when towing larger loads or caravans.

X0630991

This wire mesh guard helps keep your pet safe and secure whilst in the rear of the car.

X0610069