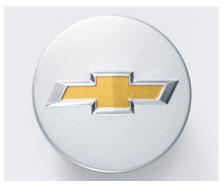

#### WHEEL CENTRE CAP

To be applied to the wheel hub on Chevrolet alloy wheels.

96837065