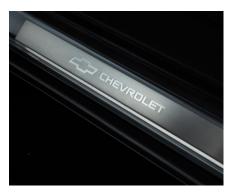

DOOR SILLS

Add a shiny touch to the entry area of your car while protecting the paint as you enter and exit your vehicle. A chrome finish door sill with illuminated Chevrolet lettering. Set of 4.

X0460027