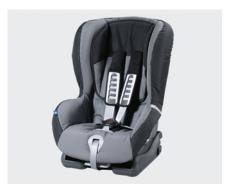

0X0621520

CHILD SEAT DUO ISOFIX - AGE GROUP 1
For children from 9 to 18 kg (about 9 months to 4 years).
Best safety thanks to the connection to the car's body with

its ISOFIX system. Price excludes fitting.

13342988

**REAR BUMPER COVER**Silver protection cover for the load sill.

95470864

SPARE TYRE TOOL KIT & CARRIER PACK
Spare Wheel Tool Kit & Carrier Pack

95476904 - Spare Tyre Tool Kit 13275551 - Carrier for spare tyre tool kit