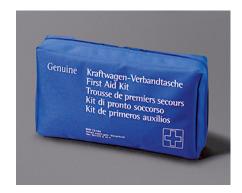

**BULB KIT**A selection of the most commonly used bulbs and fuses for your Chevrolet.

0X0460164

**FIRST AID KIT**This handy first aid kit keeps emergency supplies where they are needed.

093199417