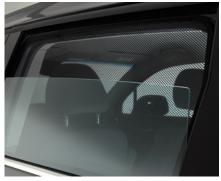

#### **REAR PRIVACY SHADES (SET OF 4)**

Privacy shades provide shade for passengers seated in the rear of the vehicle and restrict the view into the rear side compartment. Fits exact shape of rear windows.(Set of 4, includes carry case)