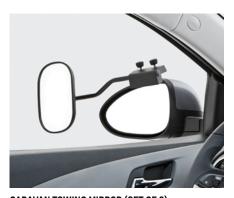

### **CARAVAN TOWING MIRROR (SET 0F 2)**

For a better rear view when towing larger loads or caravans.

X0630991

This wire mesh guard helps keep your pet safe and secure whilst in the rear of the car.

X0610069