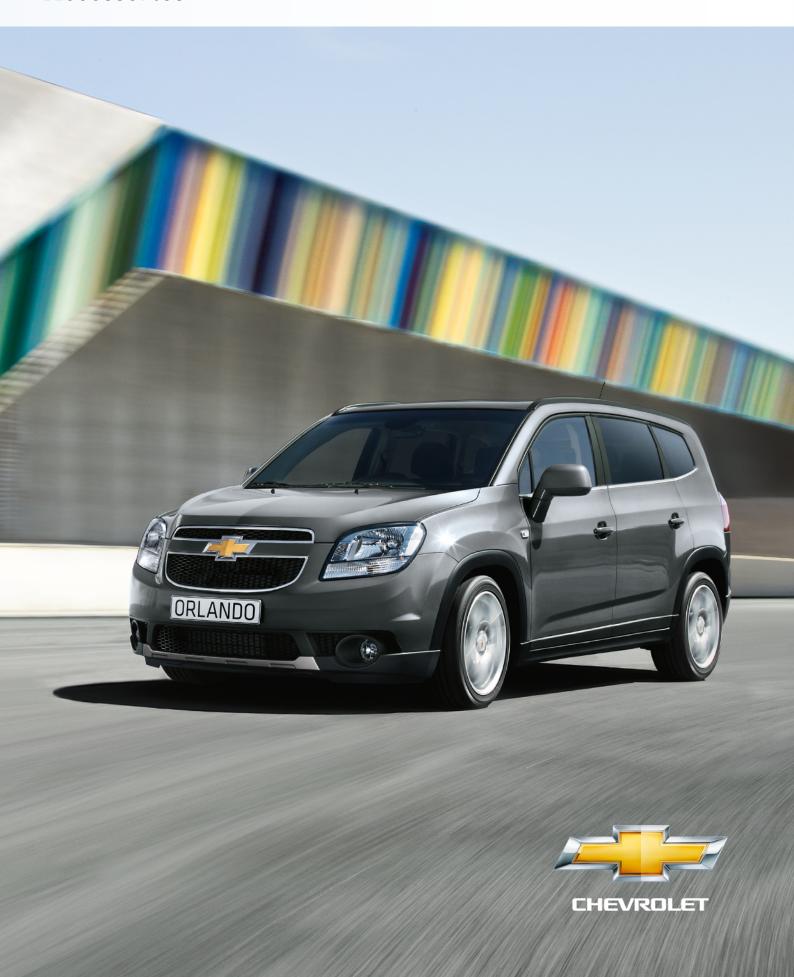

# **ORLANDO**

Accessories



### **EXTERIOR**



16" ALLOY WHEELS (SET OF 4)

Upgrade your Orlando with a set of high quality 16" alloy wheels with 5-double spoke design. Set of 4 designed to fit tyre size 215/60R16. (Tyres, centre caps and fixing bolts are not included). Price excludes fitting. Please consult your local dealer.

95131737



#### 17" ALLOY WHEELS (SET OF 4)

Sporty 17" alloy wheels with 5-spoke design. Set of 4 designed to fit tyre size 225/50R17. (Tyres, centre caps and fixing bolts are not included). Price excludes fitting. Please consult your local dealer.

95131738



#### 18" ALLOY WHEELS (SET OF 4)

Upgrade your Orlando with 18" alloy wheels, satin silver finish with 5-broad spoke design. Set of 4 designed to fit tyre size 235/45R18. (Tyres, centre caps and fixing bolts are not included). Pric