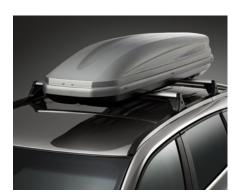

#### 'PACIFIC 100' - THULE HARD ROOF BOX

Smart grey box in a practical size, easy-to-use U-bolt mounting hardware, for use with roof base carrier. (Size:139x90x30cm = 360 litres/100kg load capacity).

0X0056011

#### 'PACIFIC 200' - THULE HARD ROOF BOX

Extend the amount of room in your car with the Pacific 200 roof box - fits all types of roof bars. (Size: 175x82x45cm = 460 litres/100kg load capacity).

0X0056312

#### 'PACIFIC 500' - THULE HARD ROOF BOX

Carry long items with ease by choosing this Pacific 500 roof box – fits 5 pairs of skis or 4 snowboards. (226x55x33cm = 330 litres/100kg load capacity).

0X0056315