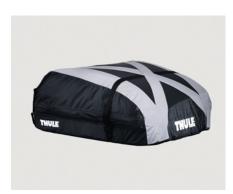

#### 'RANGER 90' - THULE SOFT ROOF BOX

Foldable for easy transport and storage. Turns into a small package (carrying bag included) that easily fits into the luggage compartment of your Chevrolet. Made of waterproof material with welded seams and lockable. (Size: 110x80x40cm = 340 litres/100kg load capacity).

0X0056311