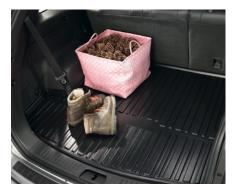

#### **CARGO TRAY**

A protective plastic tray, built to fit perfectly, ensuring that your interior stays protected against the mud and grime of everyday life. Can be removed for easy cleaning.

0X0531334