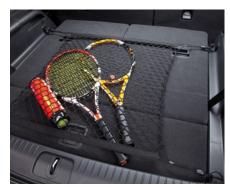

#### **CARGO NET**

The cargo net secures items down and ensures that nothing slides around in the boot of your Orlando.

96630572