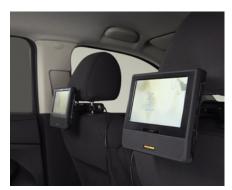

#### REAR DVD SYSTEM

DVD player with two 7" TFT screens provide entertainment during longer journeys. Use the integrated loudspeakers or opt for a more peaceful journey by using the headphones (2 sets supplied). A USB port is also integrated.