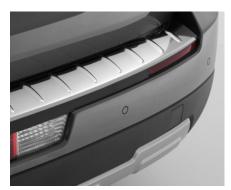

13342988

**REAR BUMPER COVER**Silver protection cover for the load sill.

95470864

SPARE TYRE TOOL KIT & CARRIER PACK
Spare Wheel Tool Kit & Carrier Pack

95476904 - Spare Tyre Tool Kit 13275551 - Carrier for spare tyre tool kit