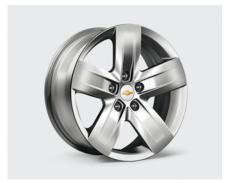

#### 17" ALLOY WHEELS (SET OF 4)

Sporty 17" alloy wheels with 5-spoke design. Set of 4 designed to fit tyre size 225/50R17. (Tyres, centre caps and fixing bolts are not included). Price excludes fitting. Please consult your local dealer.

95131738