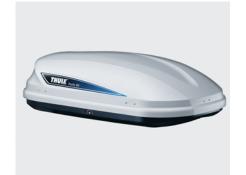

#### 'PACIFIC 100' - THULE HARD ROOF BOX

Smart grey box in a practical size, easy-to-use U-bolt mounting hardware, for use with roof base carrier. (Size:139x90x30cm = 360 litres/100kg load capacity).

0X0056011

#### 'PACIFIC 200' - THULE HARD ROOF BOX

Extend the amount of room in your car with the Pacific 200 roof box - fits all types of roof bars. (Size: 175x82x45cm = 460 litres/100kg load capacity).

0X0056312

#### 'PACIFIC 500' - THULE HARD ROOF BOX

Carry long items with ease by choosing this Pacific 500 roof box – fits 5 pairs of skis or 4 snowboards. (226x55x33cm = 330 litres/100kg load capacity).

0X0056315