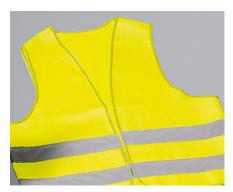

#### SAFETY VEST

Keeping a high visbility vest in the car to put on in the event of a flat tyre or incident is not just a good idea, it is also a legal requirement in many European countries. This safety vest meets ECE and DIN regulations and consists of day-glow colour (yellow) and additional reflector stripes.

093199829