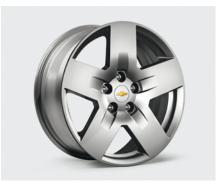

#### 18" ALLOY WHEELS (SET OF 4)

Upgrade your Orlando with 18" alloy wheels, satin silver finish with 5-broad spoke design. Set of 4 designed to fit tyre size 235/45R18. (Tyres, centre caps and fixing bolts are not included). Price excludes fitting. Please consult your local dealer. Not for use with snow chains.

95131739