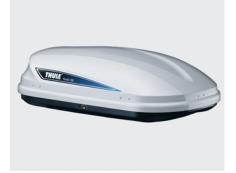

#### 'PACIFIC 100' - THULE HARD ROOF BOX

Smart grey box in a practical size, easy-to-use U-bolt mounting hardware, for use with roof base carrier. (Size:139x90x30cm = 360 litres/100kg load capacity).

0X0056011

#### 'PACIFIC 200' - THULE HARD ROOF BOX

Extend the amount of room in your car with the Pacific 200 roof box - fits all types of roof bars. (Size: 175x82x45cm = 460 litres/100kg load capacity).

0X0056312

#### 'PACIFIC 500' - THULE HARD ROOF BOX

Carry long items with ease by choosing this Pacific 500 roof box – fits 5 pairs of skis or 4 snowboards. (226x55x33cm = 330 litres/100kg load capacity).

0X0056315