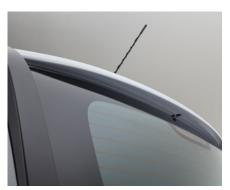

#### **ROOF SPOILER**

Stylish aerodynamic rear spoiler to add flair and personality to your Orlando. Price excludes fitting.

95969127

**LOCKABLE WHEEL NUTS** 

Lockable wheel nuts to secure your alloys.

013312024