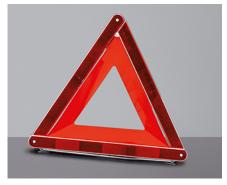

#### WARNING TRIANGLE

This high visibility triangle is a legal requirement in many European countries.

09319965