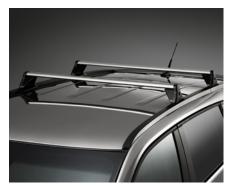

ROOF BASE CARRIER
Easy to install and remove aluminium bars for all kinds of attachments. Lockable for anti-theft protection. With roof rails - Max load 100 kg.

96934001