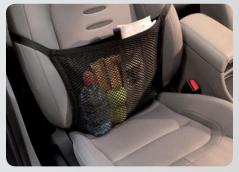

#### Passenger seat storage

Perfect for storing small items that the driver could need en route, this convenient mesh pouch can be attached to the front passenger seat with elastic straps. The contents stay in one place, easily reachable from the driver's seat.