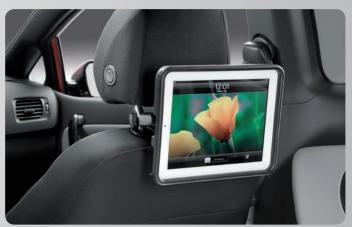

#### Rear seat entertainment cradle - iPad

Provides the ideal viewing position for rear seat passengers. The cradle fits securely to the front seat back and allows the iPad to be rotated or tilted for optimal viewing.