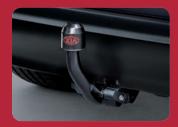

#### Tow bar, vertical detachable

A high quality steel tow bar with a 3-ball locking system for easy and secure underside mounting. The power socket and mounting fixture remain out of sight after detachment. Maximum towing capacity is limited only by your vehicle's restrictions (please contact your Kia dealer).