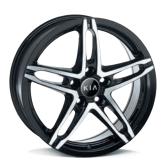

Alloy wheel 15" Jindo (5dr + Sportswagon) 15" Jindo six-spoke alloy wheel, silver, 6.0x15, suitable for 195/65 R15 tyres.

**Alloy wheel 16" Wando** 16" Wando five-spoke alloy wheel, silver, 6.5x16, suitable for 205/55 R16 tyres.

**Alloy wheel 16" Ansan**Ansan ten-spoke alloy wheel, graphite, 6.5x16, suitable for 205/55 R16 tyres.

Alloy wheel 17" Wando

17" Wando five-spoke alloy wheel, silver, 7.0x17, suitable for 225/45 R17 tyres.

Alloy wheel 17" Sohari (bi colour)

17" Sohari five double spoke alloy wheel, 7.0x17, suitable for 225/45 R17 tyres.

**Alloy wheel 17" Sohari (graphite)**17" Sohari five double spoke alloy wheel,
7.0x17, suitable for 225/45
R17 tyres.

**Alloy wheel 17" Bundang** 17" Bundang five spoke alloy wheel, black, 7.0x17, suitable for 225/45 R17 tyres.