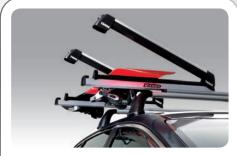

#### ProRide 591 bike carrier

Once the bike is resting on the frame holder, all further adjustment and securing is carried out at roof height by means of the single handed rotary knob. Can be mounted on either left or right side of car. Up to 20 kg weight limit.

#### FreeRide 532 bike carrier

Fast and simple loading and unloading, with quick lock frame holder, smart wheel holders and adjustable quick release straps. T-Bolt adaptor kit is required.