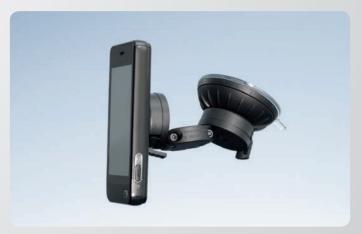

#### Phone console

Safely keeps your mobile phone in sight and out of harm's way when you're on the move. Fits all types of mobile phones.