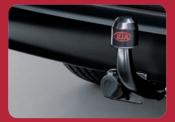

## Tow bar, fixed, Type H (Sportswagon only)

Robust, fixed tow bar manufactured with high quality rust resistant coating.

## Tow bar, fixed, Type V (Sportswagon only)

Ideal for regular use, this fixed tow bar is manufactured with high quality rust resistant coating.