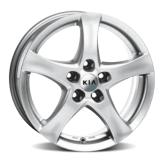

**Alloy wheel 16" Ansan**Ansan ten-spoke alloy wheel, graphite, 6.5x16, suitable for 205/55 R16 tyres.

Alloy wheel 17" Wando

17" Wando five-spoke alloy wheel, silver, 7.0x17, suitable for 225/45 R17 tyres.