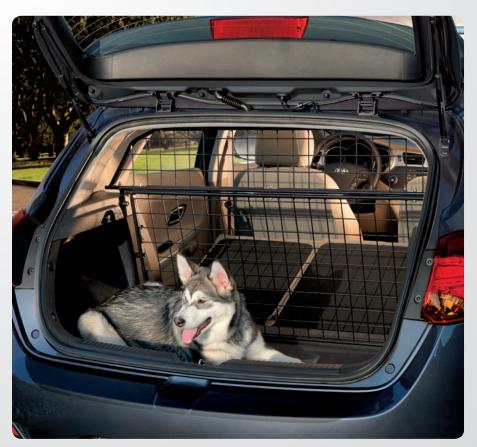

#### Cargo separator, upper and lower frame

Fitting perfectly between the rear seatbacks and the roof, this robust grid protects vehicle occupants from the movement of cargo items, especially in an accident. The easy to install grid is designed not to restrict the driver's rearward view.