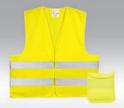

#### Safety vest

A 'one size fits all' high visibility neon vest with reflective strips for maximum visibility both day and night. It complies with DIN EN 471 standard and is a legal requirement in most European countries.