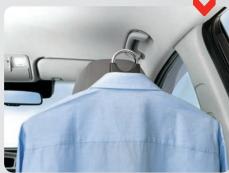

#### Business suit hanger

The most elegant and convenient way to keep clothes tidy and crease free during a journey. It attaches easily and securely to the front seat head restraints so that occupant safety is assured even in an accident. It can be quickly detached for use elsewhere (office, hotel room, etc.).