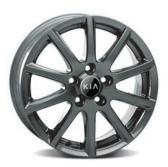

**Alloy wheel 16" Ansan**Ansan ten-spoke alloy wheel, graphite, 6.5x16, suitable for 205/55 R16 tyres.

Alloy wheel 17" Wando

17" Wando five-spoke alloy wheel, silver, 7.0x17, suitable for 225/45 R17 tyres.