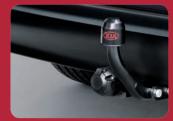

## Tow bar, fixed, Type H (Sportswagon only)

Robust, fixed tow bar manufactured with high quality rust resistant coating.

## Tow bar, fixed, Type V (Sportswagon only)

Ideal for regular use, this fixed tow bar is manufactured with high quality rust resistant coating.