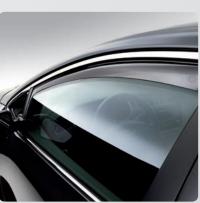

#### lce/sunscreen

Protects the interior from extreme heat build-up in strong sunlight, and prevents ice forming on the windscreen and front windows in cold winters. Theft proof when fitted.

Reduces turbulence when driving with an open front window. The aerodynamically formed deflector redirects the airflow and raindrops. Set of 2.