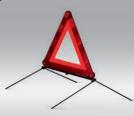

#### Warning triangle

This high visibility triangle is lightweight but stable and can be folded together to save space. It complies with ECE-R27 standard and is a legal requirement in most European countries.