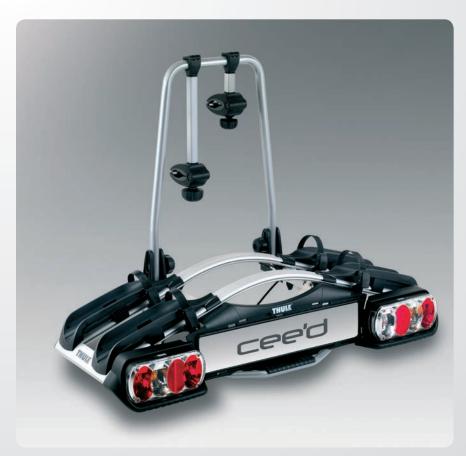

#### Bike carrier for tow bar

Capable of carrying either 2 bikes, with a highly convenient tilting action allowing easy access to the boot, even when loaded. When in use, the high performance carrier and bikes are theft-proof.