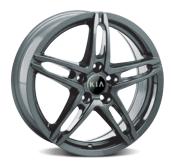

**Alloy wheel 16" Ansan**Ansan ten-spoke alloy wheel, graphite, 6.5x16, suitable for 205/55 R16 tyres.

Alloy wheel 17" Wando

17" Wando five-spoke alloy wheel, silver, 7.0x17, suitable for 225/45 R17 tyres.