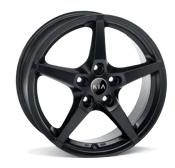

**Alloy wheel 17" Sohari (graphite)**17" Sohari five double spoke alloy wheel,
7.0x17, suitable for 225/45
R17 tyres.

**Alloy wheel 17" Bundang** 17" Bundang five spoke alloy wheel, black, 7.0x17, suitable for 225/45 R17 tyres.