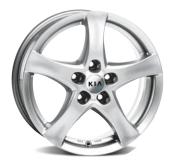

**Alloy wheel 16" Ansan**Ansan ten-spoke alloy wheel, graphite, 6.5x16, suitable for 205/55 R16 tyres.

Alloy wheel 17" Wando

17" Wando five-spoke alloy wheel, silver, 7.0x17, suitable for 225/45 R17 tyres.