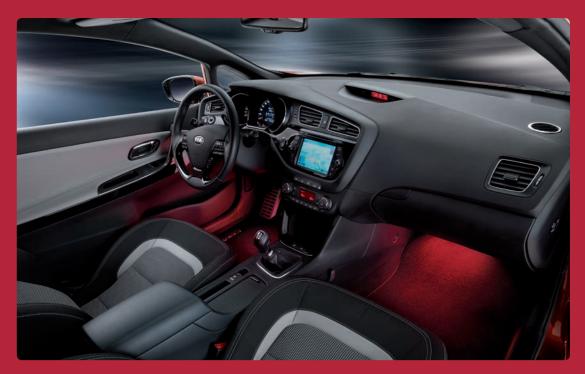

#### Red LED foot area lighting

Concealed floor illumination for the front foot wells. It can be installed as welcome illumination that automatically switches on and off with the opening and closing of the front doors, or as ambient lighting that stays on when the headlights are illuminated.