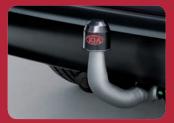

#### Tow bar, horizontal detachable

Easy to install and remove, with a partially visible mounting fixture for straightforward access. Maximum towing capacity is limited only by your vehicle's restrictions (please contact your Kia dealer).