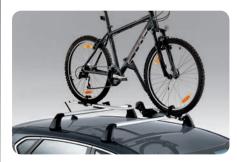

#### ProRide 591 bike carrier

Once the bike is resting on the frame holder, all further adjustment and securing is carried out at roof height by means of the single handed rotary knob. Can be mounted on either left or right side of car. Up to 20 kg weight limit.