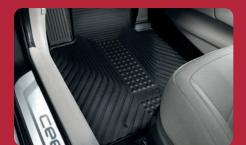

#### Rubber floor mat

Set of 4 individual floor mats, tailor made to fit the car's foot wells. These extremely durable mats trap water, mud, sand and road salt, with a special finish that makes them very easy to keep clean. Both front mats bear the cee'd logo.