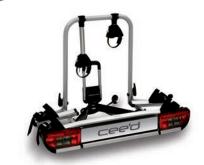

#### Euroclick G2 bike carrier

For use with the horizontal detachable tow bar mounting, this 2 bike carrier is super light and simply clicks into place once the tow bar is removed. Secure mounting for bikes with round or oval frames from 22 to 80 mm.