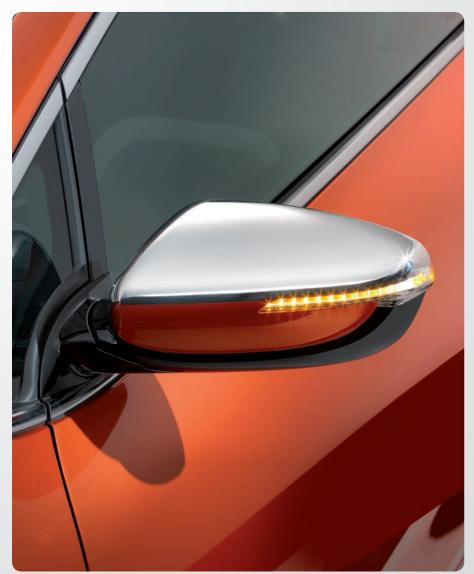

#### **Boot liner**

Made to measure protective liner for the boot area. Easy to fit and clean, the liner is also water and dust proof. Rugged, yet light, it also carries the cee'd logo.

Mirror covers, chrome

Eye catching chrome look mirror caps add an extra touch of elegant style. Set of 2.