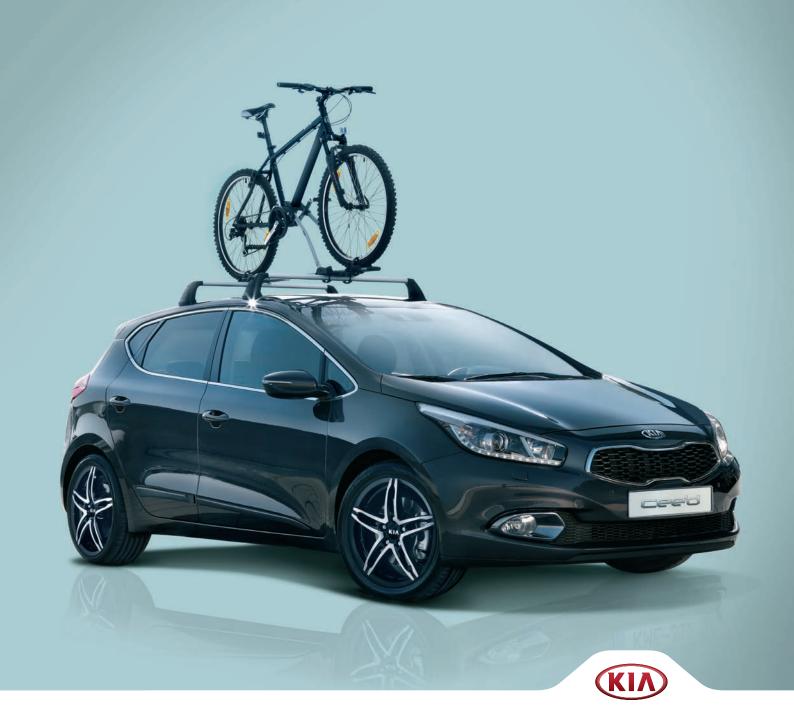

#### Euroclick G2 bike carrier

For use with the horizontal detachable tow bar mounting, this 2 bike carrier is super light and simply clicks into place once the tow bar is removed. Secure mounting for bikes with round or oval frames from 22 to 80 mm.

#### Bike carrier for tow bar

Capable of carrying either 2 bikes, with a highly convenient tilting action allowing easy access to the boot, even when loaded. When in use, the high performance carrier and bikes are theft-proof.

#### ProRide 591 bike carrier

Once the bike is resting on the frame holder, all further adjustment and securing is carried out at roof height by means of the single handed rotary knob. Can be mounted on either left or right side of car. Up to 20 kg weight limit.

#### FreeRide 532 bike carrier

Fast and simple loading and unloading, with quick lock frame holder, smart wheel holders and adjustable quick release straps. T-Bolt adaptor kit is required.