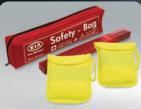

#### Safety bag

Contains a complete first aid kit and the most important emergency tools. It includes bandages, safety vest and warning triangle and complies with DIN 13164 standard

Deluxe 727 ski and snowboard carrier