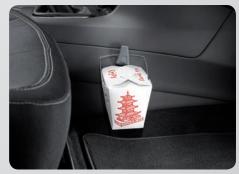

#### Take away hook

Mounted on the lower passenger side of the centre console, bags with food and drink 'to go' can be kept safe and secure to avoid any spillage while on the move.