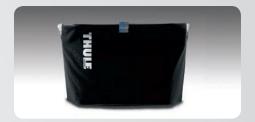

#### Thule boot organiser

Available in three different sizes (27/41/64 litres), these removable organisers have carrying handles, transparent panels for content identification and a non-slip base material to keep them in place. Because of their wire-frame construction they can be made to stay open during loading/unloading.