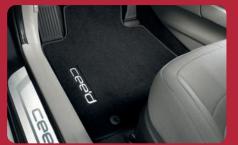

#### Textile floor mat, velour

Finished in high quality soft velour with a grained, anti-slip backing, these floor mats are tailor made to fit the car's foot wells. Set of 4 individual mats with the cee'd logo on the driver's mat.