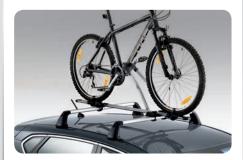

#### FreeRide 532 bike carrier

Fast and simple loading and unloading, with quick lock frame holder, smart wheel holders and adjustable quick release straps. T-Bolt adaptor kit is required.