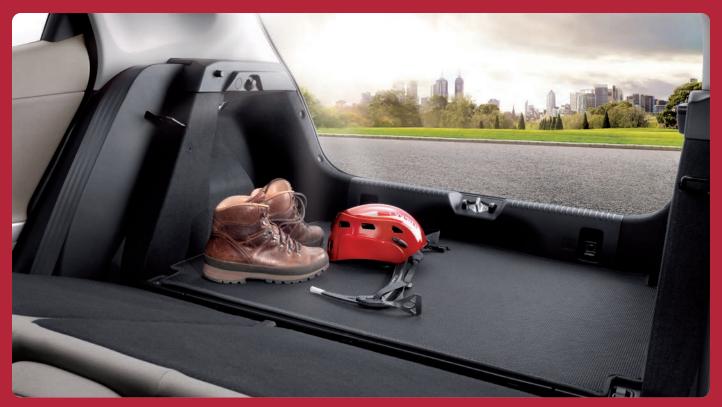

#### **Boot liner**

Made to measure protective liner for the boot area. Easy to fit and clean, the liner is also water and dust proof. Rugged, yet light, it also carries the cee'd logo.

Mirror covers, chrome