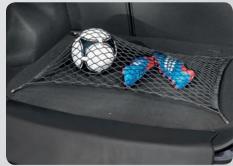

#### Luggage net

A durable elasticated net for the load compartment floor. It stops smaller items from sliding around while driving. Only for cars with luggage under tray.