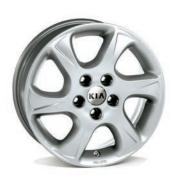

Alloy wheel 15" Jindo (5dr + Sportswagon) 15" Jindo six-spoke alloy wheel, silver, 6.0x15, suitable for 195/65 R15 tyres.

**Alloy wheel 16" Wando** 16" Wando five-spoke alloy wheel, silver, 6.5x16, suitable for 205/55 R16 tyres.