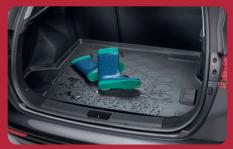

#### **Boot liner**

Made to measure protective liner for the boot area. Easy to fit and clean, the liner is also water and dust proof. Rugged, yet light, it also carries the cee'd logo.

Mirror covers, chrome