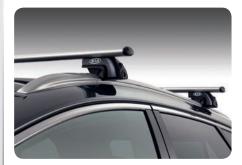

Roof rack, aluminium

Not suitable for panoramic sunroof

Unique Kia made roof rack, easy to install and remove. Lightweight but strong, this provides the secure basis for mounting your choice of the roof carriers and roof boxes.

Cross bars (Sportswagon only)

Purpose made for the cee'd Sportswagon, these aluminium cross bars are light but strong, and fit perfectly to the roof rails. Easy to install and remove.