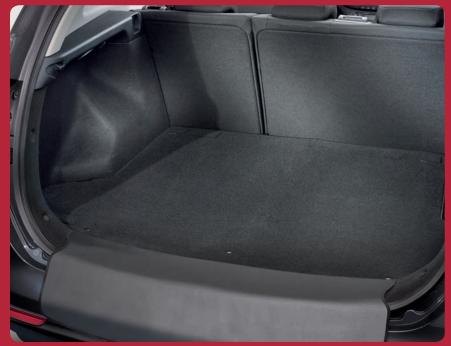

#### **Boot liner**

Made to measure protective liner for the boot area. Easy to fit and clean, the liner is also water and dust proof. Rugged, yet light, it also carries the cee'd logo.

Mirror covers, chrome