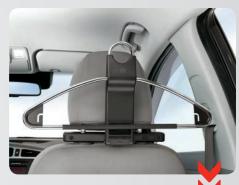

#### Business suit hanger

The most elegant and convenient way to keep clothes tidy and crease free during a journey. It attaches easily and securely to the front seat head restraints so that occupant safety is assured even in an accident. It can be quickly detached for use elsewhere (office, hotel room, etc.).