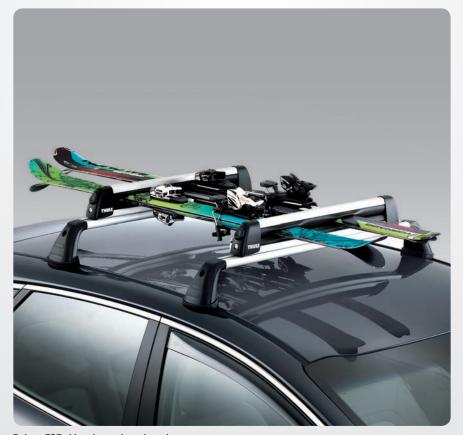

To avoid high bindings damaging the car roof this carrier is adjustable for height. There's no problem opening the carrier with gloves on thanks to the extra large buttons. Capable of carrying up to 6 pairs of skis or 4 snowboards.

Xtender 739 ski and snowboard carrier

To ease loading and unloading, the carrier can be extended sideways so that clothes and car need not come into contact. Capable of carrying up to 6 pairs of skis or 4 snowboards.