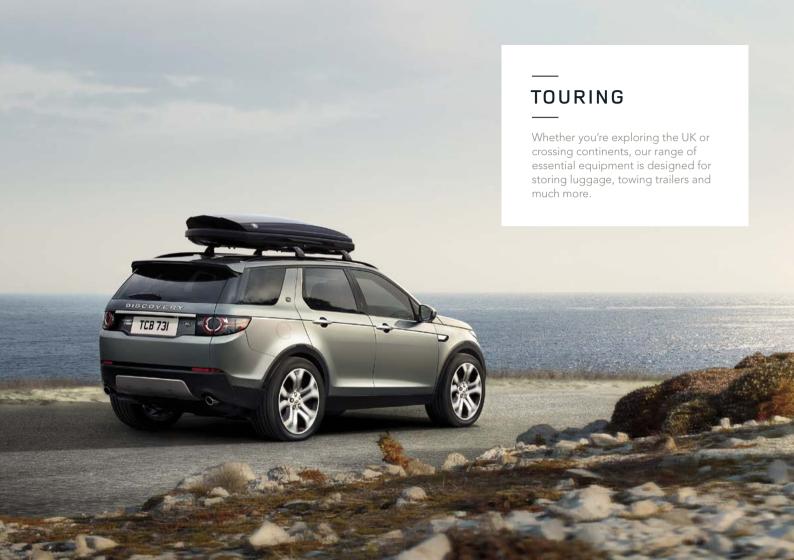

#### Touring

Travel great distances in extreme comfort with our range of touring accessories, all designed to fit your Land Rover perfectly.

## TOURING - ACCESSORIES SELECTION

VPLCR0137/VPLCR0131

VPLVR0062

Roof rails facilitate easy fitment of cross bars. Pre-set positioning points ensure cross bars are fixed in optimum position for weight distribution and dynamics. Requires ditch finisher.

The Gloss Black finish luggage box opens from both sides and includes power-grip mounting for easy and quick fixing to the roof bars. Lockable for security.

The aperture retention net keeps loads secure when tailgate is opened and maximises packing space.