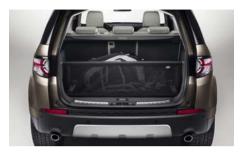

The Gloss Black finish luggage box opens from both sides and includes power-grip mounting for easy and quick fixing to the roof bars. Lockable for security.

The aperture retention net keeps loads secure when tailgate is opened and maximises packing space.