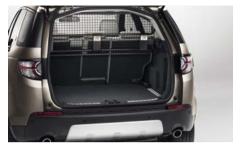

| 18-20 inch                                       | VPLSW0079      | £590.00   |

<sup>\*</sup>Roof rails and cross bars are required for all Land Rover roof mounted accessories. \*\*Heat shield is required for Two and Three tow bar bike carriers – VPLWR0124 £59.00. Prices include VAT and Retailer fitting costs. Prices are subject to change. Please contact your local Land Rover Retailer for latest pricing.



## OUTDOOR - ACCESSORIES SELECTION



/PLCS0300



VPLCS0299



VPLCS0279

The half height luggage divider is designed to prevent cargo from entering the passenger compartment and has been designed to optimise the second row seating tilt functionality. The full height luggage divider incorporates a useful integral ski hatch that allows longer items to be carried where a suitable rear seat option is fitted.

Waterproof rubber mat helps to protect the rear loadspace carpet from general dirt.



Rubber footwell mats help provide protection

from general dirt.

VPLCP0203

He te



VPLCS0291PVJ

Helps protect seats from mud, dirt, wear and tear. Easily fitted and machine washable.



VPLCP0204

Mudflaps help to reduce spray and protect paintwork.

# OUTDOOR - SPECIFICATIONS & PRICES

| PRODUCT NAME                      |