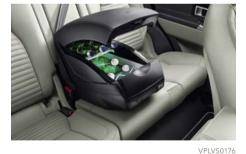

# TOURING - SPECIFICATIONS & PRICES

| PRODUCT NAME                       | DESCRIPTION                                                                                                                                                                                                                                                                                 |               | PART NO.   | PRICE   |
|------------------------------------|---------------------------------------------------------------------------------------------------------------------------------------------------------------------------------------------------------------------------------------------------------------------------------------------|---------------|------------|---------|
| Roof Rails Panoramic Roof          | Roof rails facilitate easy fitment of cross bars. Pre-set positioning points ensure cross bars are fixed in                                                                                                                                                                                 | Black         | VPLCR0136  | £540.00 |
|                                    | optimum position for weight distribution and dynamics. Maximum payload is 75kg.** Requires ditch finisher.                                                                                                                                                                                  | Silver        | VPLCR0137  | £486.00 |
| Roof Rails Fixed Roof              | Roof rails facilitate easy fitment of cross bars. Pre-set positioning points ensure cross bars are fixed in                                                                                                                                                                                 | Black         | VPLCR0132  | £585.00 |
| Noor Rails Fixed Roof              | optimum position for weight distribution and dynamics. Maximum payload is 75kg.**                                                                                                                                                                                                           | Silver        | VPLCR0133  | £525.00 |
| Roof Rail Ditch Finishers          | Required for roof rail fitment on fixed roof.                                                                                                                                                                                                                                               | Black         | VPLCR0134  | £237.00 |
| Roof Rail Ditter Fillishers        | Required for foot fair intrient of fixed foot.                                                                                                                                                                                                                                              | Silver        | VPLCR0135  | £237.00 |
| Cross Bars                         | T-track design utilises the full length of the bars, providing space to mount multiple accessories.  Aerodynamic profile minimises drag and noise. Roof rails not included.                                                                                                                 |               | VPLCR0131  | £272.00 |
| Cross Bar Lashing Eye Kit          | Lashing eye kit provides flexible mounting solution for use with cross bars and roof rails.                                                                                                                                                                                                 |               | VUB503160  | £77.00  |
| Luggage Carrier*                   | Flexible rack system to facilitate roof carrying. Maximum payload 75kg.**                                                                                                                                                                                                                   |               | LR006848   | £232.00 |
| Luggage Roof Box*                  | The Gloss Black finish luggage box opens from both sides and includes power-grip mounting for easy and quic fixing to the roof bars. Lockable for security. Volume 410 litres. Maximum payload 75kg.**                                                                                      | k             | VPLVR0062  | £451.00 |
| Loadspace Rails                    | Loadspace rail kit which uses loadspace lashing eye fixings. Luggage rails and sliding D-Loops kit.                                                                                                                                                                                         |               | VPLCS0303  | £261.00 |
| Luggage Retention Kit              | The Luggage Retention Kit consists of a pack of attachments that fix into the loadspace rails via a quick lock/qu release system to provide a flexible solution for retaining items. The attachment pack includes a retractable strawith inertia reel, telescopic rod and stowage bag.      | iick<br>ap    | VPLCS0324  | £172.00 |
| Collapsible Luggage Carrier        | This universal boot organiser retains small items in the loadspace and can easily be folded away when not in use.                                                                                                                                                                           |               | VPLVS0175  | £71.00  |
| Loadspace Security Box             | Offered as an accessory for the loadspace rail system, this convenient security box offers sufficient space for laptops up to 15" screen or similar sized items.                                                                                                                            |               | VPLVS0183  | £444.00 |
| Aperture Retention Net             | The aperture retention net keeps loads secure when tailgate is opened and maximises packing space.                                                                                                                                                                                          |               | VPLCS0267  | £143.00 |
| Luggage Retention Net              | The luggage retention kit consists of a pack of attachments that fix into the loadspace rails via a quick lock/quick release system to provide a flexible solution for retaining items. The attachment pack includes a retractable strap with inertia reel, telescopic rod and stowage bag. |               | VPLCS0269  | £101.00 |
| Side Luggage Nets                  | Keep smaller items safely stowed away but easy to find with a loadspace side net.                                                                                                                                                                                                           |               | VPLCS0270  | £101.00 |
| Second Row Seat Net                | Net for retaining items on the rear of the second row seats.                                                                                                                                                                                                                                |               | VPLCS0271  | £89.00  |
| Electric Cool Bag                  | Powered by the 12 volt auxiliary socket. Thermostatically controlled temperature.                                                                                                                                                                                                           |               | VUP100140L | £201.00 |
|                                    | Easy to install or remove these sun blinds provide increased comfort helping to protect passengers from heat and glare of the sun.                                                                                                                                                          | Second Row    | VPLCS0298  | £89.00  |
| Sunshades                          |                                                                                                                                                                                                                                                                                             | Third Row     | VPLCS0297  | £89.00  |
|                                    | nonneat and glate of the san.                                                                                                                                                                                                                                                               | Rear Tailgate | VPLCS0296  | £107.00 |
| Windscreen Sun Shield              | Helps to keep the vehicle interior cool in hot weather.                                                                                                                                                                                                                                     |               | VPLCS0295  | £107.00 |
| Seat Back Stowage                  | Convenient stowage system manufactured from grained leather available in the interior, for the rear of the front seats provides multiple compartments for stowing small items.                                                                                                              |               | VPLVS0181  | £87.00  |
| Premium Seat Back Stowage          | The premium seat back stowage also features a soft touch interior lining and magnetic clasps.                                                                                                                                                                                               |               | VPLVS0182  | £178.00 |
| Centre Armrest Cooler / Warmer Box | This convenient drink and food cabinet is ideal for use on long journeys and also provides a comfortable rear centre armrest with a premium leather finish.                                                                                                                                 |               | VPLVS0176  | £412.00 |