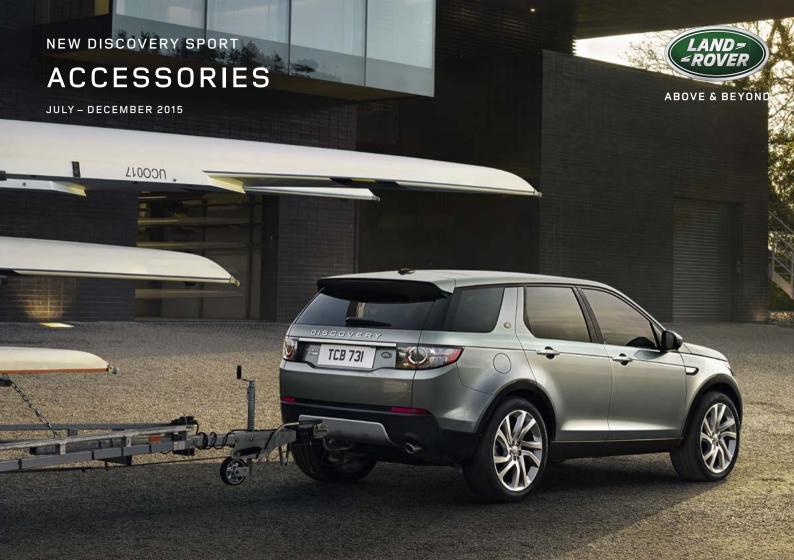

Carries surfboard, canoe or kayak. Includes lockable multi-purpose holder to carry paddles. Tilts to facilitate easy loading/unloading.

VPLVR0066

Can be tilted away from vehicle to allow access into the rear tailgate. Features quick attach/release mechanism. Includes lighting and licence plate mount. Lockable