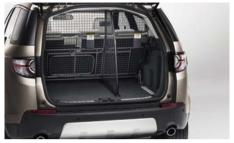

| 18-20 inch                                       | VPLSW0079      | £590.00   |

<sup>\*</sup>Roof rails and cross bars are required for all Land Rover roof mounted accessories. \*\*Heat shield is required for Two and Three tow bar bike carriers – VPLWR0124 £59.00. Prices include VAT and Retailer fitting costs. Prices are subject to change. Please contact your local Land Rover Retailer for latest pricing.



## OUTDOOR - ACCESSORIES SELECTION



/PLCS0300



VPLCS0299



VPLCS0279

The half height luggage divider is designed to prevent cargo from entering the passenger compartment and has been designed to optimise the second row seating tilt functionality. The full height luggage divider incorporates a useful integral ski hatch that allows longer items to be carried where a suitable rear seat option is fitted.

Waterproof rubber mat helps to protect the rear loadspace carpet from general dirt.



Rubber footwell mats help provide protection

from general dirt.

VPLCP0203

He te



VPLCS0291PVJ

Helps protect seats from mud, dirt, wear and tear. Easily fitted and machine washable.



VPLCP0204

Mudflaps help to reduce spray and protect paintwork.

# OUTDOOR - SPECIFICATIONS & PRICES

| PRODUCT NAME                      |