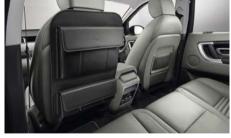

Easy to install or remove these sun blinds

passengers from heat and glare of the sun.

provide increased comfort helping to protect

VPLCS0298

VPLVS0182

leather finish

The premium seat back stowage also features a soft touch interior lining and magnetic clasps.