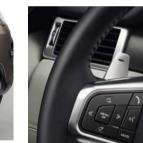

VPLVS0187MMU

Complete the look and feel of your steering wheel with premium aluminium paddles. Gearshift Paddles are machine polished, anodised and hand brushed to provide exceptional wear resistance.

Side Tubes manufactured from stainless steel with a highly polished finish. The rugged off-road appearance complements the vehicle's exterior design.