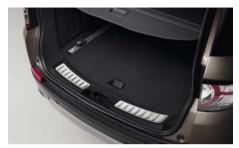

Manufactured from stainless steel with a brushed finish, the rear loadspace treadplate finisher provides protection for the loadspace trim when loading or unloading.

VPLCP0209

VPLCP0212
The off-road styled undershield features a premium Bright Polished finish for the underneath of the vehicle.