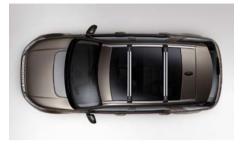

## TOURING - ACCESSORIES SELECTION

VPLCR0137/VPLCR0131

VPLVR0062

Roof rails facilitate easy fitment of cross bars. Pre-set positioning points ensure cross bars are fixed in optimum position for weight distribution and dynamics. Requires ditch finisher.