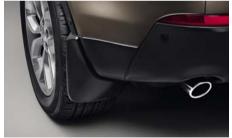

fitting costs. Prices are subject to change. Please contact your local Land Rover Retailer for latest pricing.



## OUTDOOR - ACCESSORIES SELECTION



/PLCS0300



VPLCS0299



VPLCS0279

The half height luggage divider is designed to prevent cargo from entering the passenger compartment and has been designed to optimise the second row seating tilt functionality. The full height luggage divider incorporates a useful integral ski hatch that allows longer items to be carried where a suitable rear seat option is fitted.

Waterproof rubber mat helps to protect the rear loadspace carpet from general dirt.



Rubber footwell mats help provide protection

from general dirt.

VPLCP0203

He te



VPLCS0291PVJ

Helps protect seats from mud, dirt, wear and tear. Easily fitted and machine washable.



VPLCP0204

Mudflaps help to reduce spray and protect paintwork.

# OUTDOOR - SPECIFICATIONS & PRICES

| PRODUCT NAME                      |                                                                                                                                                                                                                           |                                        | PART NO.     | PRICE   |
|-----------------------------------|---------------------------------------------------------------------------------------------------------------------------------------------------------------------------------------------------------------------------|----------------------------------------|--------------|---------|
| Luggage Divider                   | The design