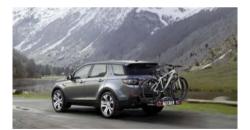

The Gloss Black finish luggage box opens from both sides and includes power-grip mounting for easy and quick fixing to the roof bars. Lockable for security.

The aperture retention net keeps loads secure when tailgate is opened and maximises packing space.