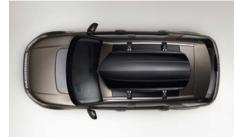

The Gloss Black finish luggage box opens from both sides and includes power-grip mounting for easy and quick fixing to the roof bars. Lockable for security.

The aperture retention net keeps loads secure when tailgate is opened and maximises packing space.