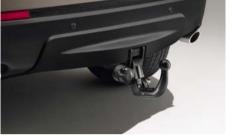

## SPORTING - ACCESSORIES SELECTION

VPLCT0140

VPLCT0147

VPI VR0061

Fixed position tow bar tows a trailer up to 2,200kg with 5+2 seating.

Convenient and easy to use the detachable tow bar ensures a clean look when not in use.