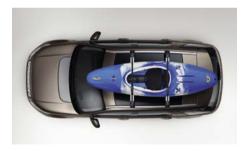

Carries surfboard, canoe or kayak. Includes lockable multi-purpose holder to carry paddles. Tilts to facilitate easy loading/unloading.

VPLVR0066

Can be tilted away from vehicle to allow access into the rear tailgate. Features quick attach/release mechanism. Includes lighting and licence plate mount. Lockable