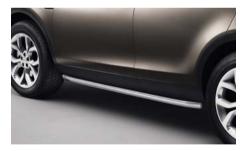

VPLVS0187MMU

Complete the look and feel of your steering wheel with premium aluminium paddles. Gearshift Paddles are machine polished, anodised and hand brushed to provide exceptional wear resistance.

Side Tubes manufactured from stainless steel with a highly polished finish. The rugged off-road appearance complements the vehicle's exterior design.