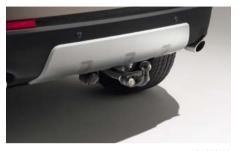

## SPORTING - ACCESSORIES SELECTION

VPLCT0140

VPLCT0147

VPI VR0061

Fixed position tow bar tows a trailer up to 2,200kg with 5+2 seating.

Convenient and easy to use the detachable tow bar ensures a clean look when not in use.