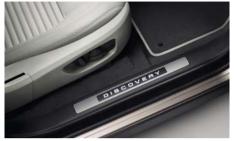

## STYLE - ACCESSORIES SELECTION

VPLCS0289LAA

VPLCS0286PVJ

VPLCS0287PVJ

Deep pile 2,050g carpet mats with waterproof backing.

Retailer-fit treadplates featuring illuminated Discovery script. Supplied as a pair for driver and front passenger sides of the vehicle to welcome you into the cabin.