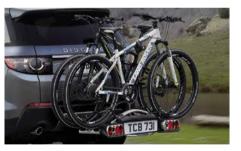

Carries surfboard, canoe or kayak. Includes lockable multi-purpose holder to carry paddles. Tilts to facilitate easy loading/unloading.

VPLVR0066

Can be tilted away from vehicle to allow access into the rear tailgate. Features quick attach/release mechanism. Includes lighting and licence plate mount. Lockable