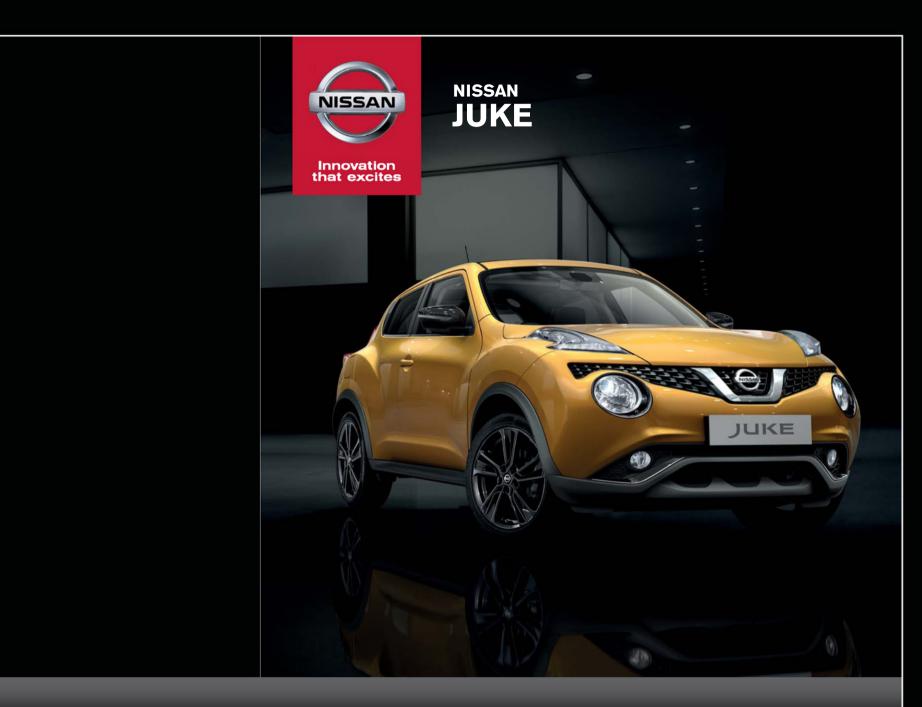

## TESTED TO THRILL NEW NISSAN JUKE

#### **IT JUST KEEPS GETTING BETTER**

**DAZZLING WITH NEWLY-DESIGNED XENON** headlights, upper lamps, open air glass sunroof and boomerang-shaped rear LEDs, sporty bumpers, mirror caps with indicators and a new front grille, New JUKE is the urban driver's dream. Available with a suite of Nissan's latest technology, high-performance power trains and in 10 stunning body colours with endless opportunities for personalisation, this is the one you've been waiting for.