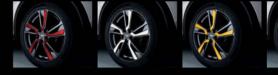

Print | Close

**SPORTS BUMPERS.** Create more impact with brightly coloured bumper finishers at the front and rear.

**ALLOY WHEELS.** Choose 18" alloy wheels with coloured inserts to complete your personalised design and ensure you get noticed!