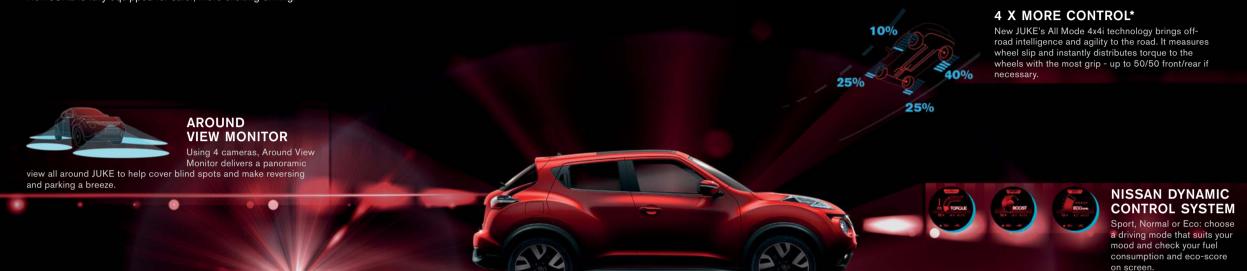

#### NISSAN SAFETY SHIELD

Using cameras & sensors, a variety of safety systems work together to build your confidence and keep you in control.

LANE DEPARTURE WARNING. Warns you if you start to drift out of lane. It can detect road markings, and unless you are indicating, quickly remind you to straighten up.

**BLIND SPOT WARNING.** What you can't see, new JUKE can. If there's a vehicle in the blind spot area on either side of your car, a light will illuminate in the wing mirror. If you're indicating to change lanes and a vehicle is dangerously close, the light will flash and you'll hear a warning too.

**MOVING OBJECT DETECTION.** Whether it's a shopping trolley or a child wandering behind the car, New Juke has got it covered.

TYRE PRESSURE MONITORING SYSTEM & GEAR SHIFT INDICATOR

The tyre pressure monitoring system warns you if your tyres are low in pressure by displaying a light on the dashboard - and for fluid gear changes, an arrow indicates when it's time to shift up or down.