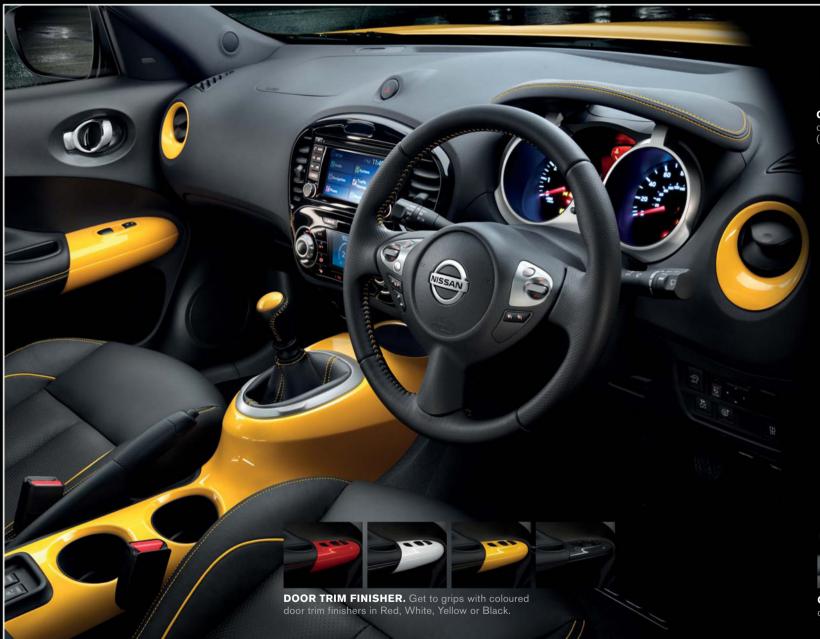

#### **INTERIOR PACKS**

Totally unique, infinitely you: add a vivid personal touch to new JUKE's cabin interior with full colour trims in Red, White, Yellow or Black.

**SPORTS SEATS.** Energise your ride in sports seats with striking Red, White, Yellow or Grey\* trims.

**CENTER CONSOLE.** Highlight the centre console in the gloss colour of your choice and accentuate with matching air vents and door trims.

Introduction | Personalisation and Accessory | Technology and Performance | Colours and Trims Page 1 | Page 2 | Page 3