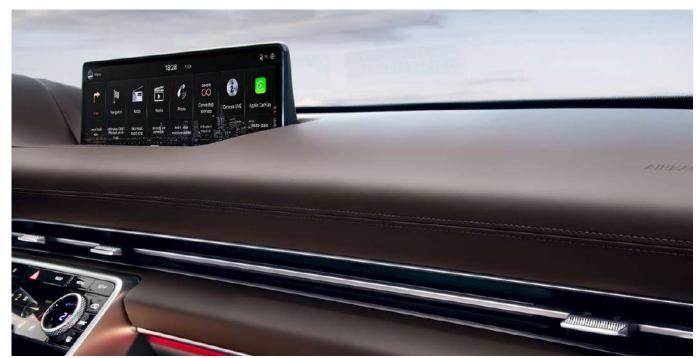

### 14.5" GENESIS INFOTAINMENT SYSTEM

Winning awards for both usability and design, the Genesis interface adapts to whether you are moving or stopped. The 14.5" screen is split to clearly show different information including an intuitive navigation map, Google Android Auto<sup>™</sup>, Apple CarPlay<sup>™</sup> and Genesis Connected Services.\*

#### 12.3" 3D INSTRUMENT CLUSTER

By tracking the driver's gaze, the screen gives a unique 3D depth. The driving mode tailors the information shown and drivers can further customise the displayed information.