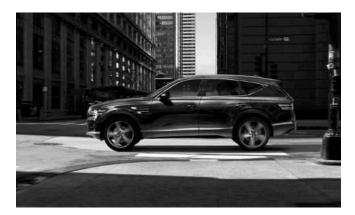

### EXTERIOR

### FRONT DESIGN

G-Matrix Crest Grille and Quad Lamps embody the unique design language of Genesis and the front profile of the GV80 demands attention with a prominent presence.

### REAR DESIGN

The front design continues in the dual rear lights and exhaust shape.

### ATHLETIC ELEGANCE

The GV80 is defined by three sculpted lines: the tapered roofline, dynamic parabolic waistline and chromed sill.

The technical features and trims of the described or depicted vehicles throughout in this brochure and our website are examples only. They may not be standard or available for all engines s may vary in specific countries and are subject to change at any time.