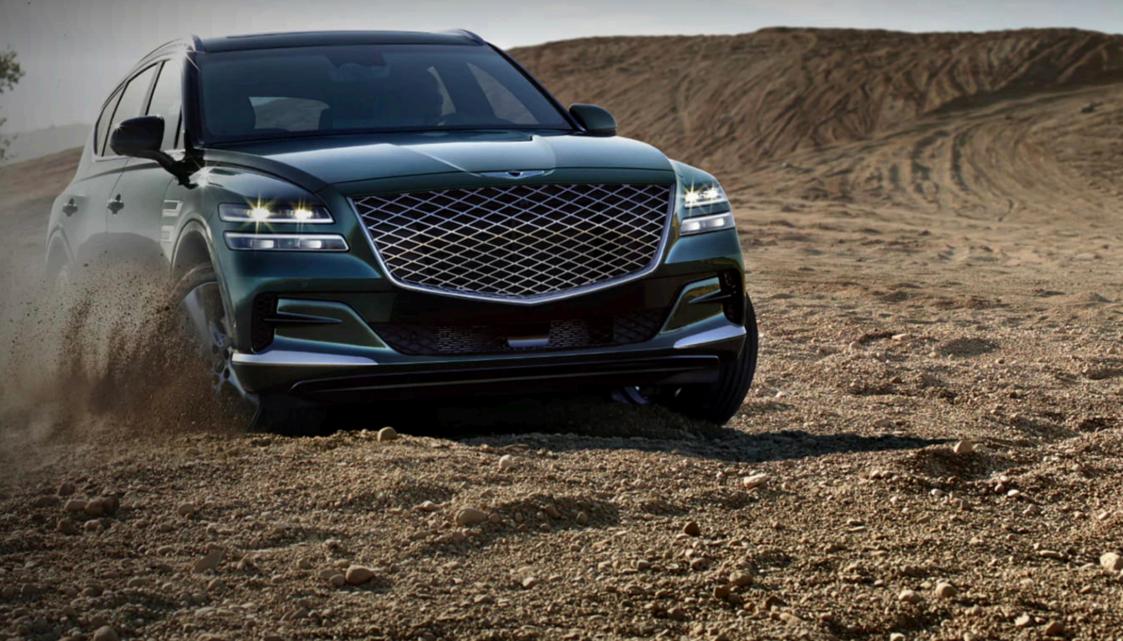

### FRONT DESIGN

G-Matrix Crest Grille and Quad Lamps embody the unique design language of Genesis and the front profile of the GV80 demands attention with a prominent presence.

### ATHLETIC ELEGANCE

The GV80 is defined by three sculpted lines: the tapered roofline, dynamic parabolic waistline and chromed sill.

The technical features and trims of the described or depicted vehicles throughout in this brochure and our website are examples only. They may not be standard or available for all engines s may vary in specific countries and are subject to change at any time.