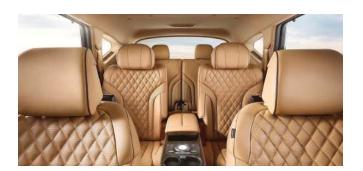

### INTERIOR

### INTERIOR

"The Beauty of White Space," is the classically Korean design concept that inspires the serene interior.

### TWO-TONE LEATHER

The leather steering wheel is designed with minimal switches to enhance both ergonomics and aesthetics.

### PRIME NAPPA LEATHER SEAT

Softer than some of the finest leathers, the fullgrain prime Nappa leather seating is quilted with the iconic G-Matrix pattern and padded for a sumptuous texture.