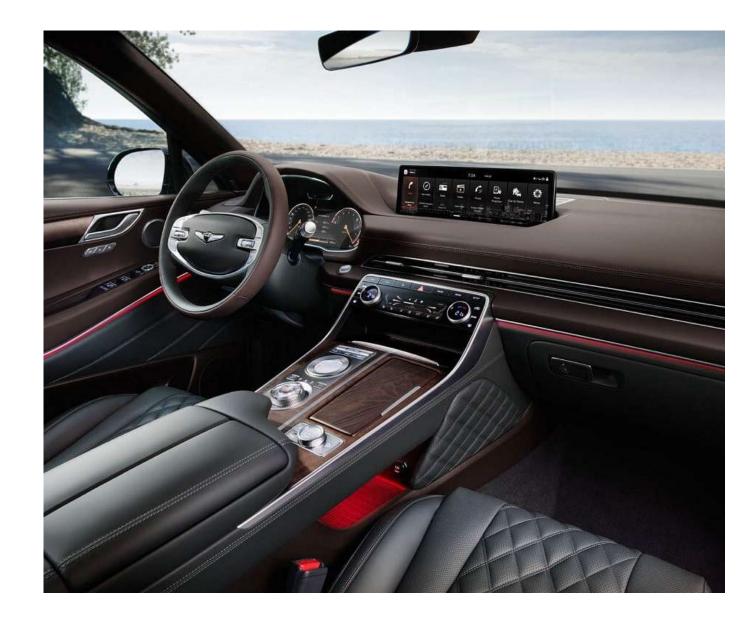

### INTERIOR

### INTERIOR

"The Beauty of White Space," is the classically Korean design concept that inspires the serene interior.

### TWO-TONE LEATHER

The leather steering wheel is designed with minimal switches to enhance both ergonomics and aesthetics.

### PRIME NAPPA LEATHER SEAT

Softer than some of the finest leathers, the fullgrain prime Nappa leather seating is quilted with the iconic G-Matrix pattern and padded for a sumptuous texture.

#### SHIFT-BY-WIRE

Glass-covered shift-by-wire (SBW) transmission for fingertip gear changes.

SLIM AIR VENT

To emphasise interior space, sleek air vents run uninterrupted across the width of the cabin.

The technical features and trims of the described or depicted vehicles throughout in this brochure and our website are examples only. They may not be standard or available for all engines styles, may vary in specific countries and are subject to change at any time.