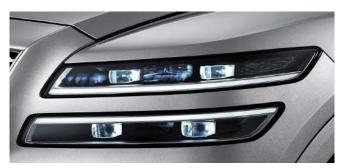

### EXTERIOR

### FRONT DESIGN

G-Matrix Crest Grille and Quad Lamps embody the unique design language of Genesis and the front profile of the GV80 demands attention with a prominent presence.