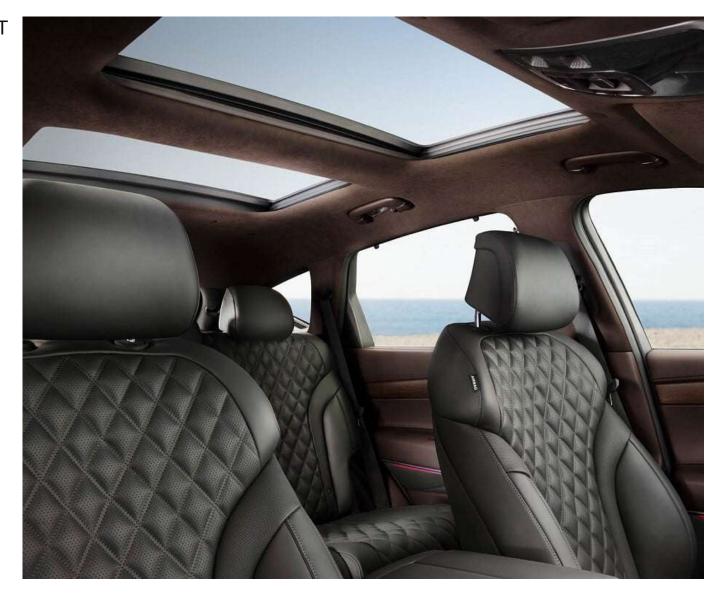

### INTERIOR

"The Beauty of White Space," is the classically Korean design concept that inspires the serene interior.

### PRIME NAPPA LEATHER SEAT

Softer than some of the finest leathers, the fullgrain prime Nappa leather seating is quilted with the iconic G-Matrix pattern and padded for a sumptuous texture.