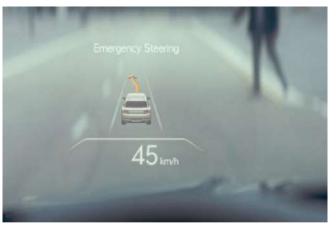

### EVASIVE STEERING ASSIST (EVA)

While driving, if there is a risk of collision with a pedestrian, partially in the vehicle's intended path, the system automatically assists with avoidance steering.