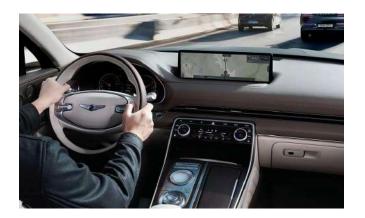

### AUGMENTED REALITY NAVIGATION

Finding your way has never been easier. The GV80 shows a real-time video feed of the road and superimposes navigation information such as direction arrows and street names.

### 14.5" GENESIS INFOTAINMENT SYSTEM

Winning awards for both usability and design, the Genesis interface adapts to whether you are moving or stopped. The 14.5" screen is split to clearly show different information including an intuitive navigation map, Google Android Auto<sup>™</sup>, Apple CarPlay<sup>™</sup> and Genesis Connected Services.\*

#### 12.3" 3D INSTRUMENT CLUSTER

By tracking the driver's gaze, the screen gives a unique 3D depth. The driving mode tailors the information shown and drivers can further customise the displayed information.