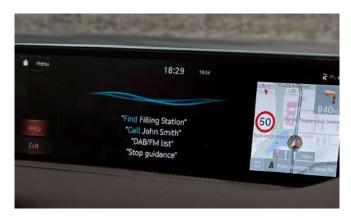

### AUGMENTED REALITY NAVIGATION

Finding your way has never been easier. The GV80 shows a real-time video feed of the road and superimposes navigation information such as direction arrows and street names.

### 14.5" GENESIS INFOTAINMENT SYSTEM

Winning awards for both usability and design, the Genesis interface adapts to whether you are moving or stopped. The 14.5" screen is split to clearly show different information including an intuitive navigation map, Google Android Auto<sup>™</sup>, Apple CarPlay<sup>™</sup> and Genesis Connected Services.\*