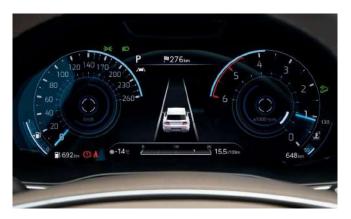

#### 12.3" 3D INSTRUMENT CLUSTER

By tracking the driver's gaze, the screen gives a unique 3D depth. The driving mode tailors the information shown and drivers can further customise the displayed information.