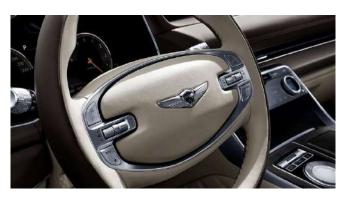

### TWO-TONE LEATHER

The leather steering wheel is designed with minimal switches to enhance both ergonomics and aesthetics.