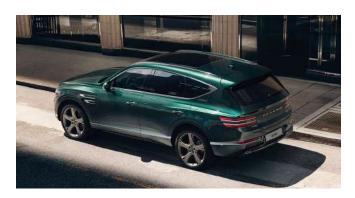

### ATHLETIC ELEGANCE

The GV80 is defined by three sculpted lines: the tapered roofline, dynamic parabolic waistline and chromed sill.

The technical features and trims of the described or depicted vehicles throughout in this brochure and our website are examples only. They may not be standard or available for all engines s may vary in specific countries and are subject to change at any time.