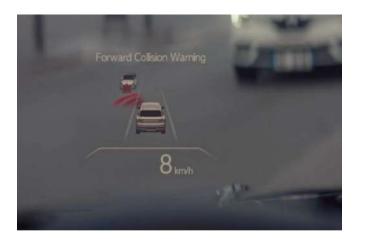

### FORWARD COLLISION AVOIDANCE

### PROTECTION AT TURNINGS, JUNCTIONS AND CROSSINGS

At turnings or crossings, the GV80 will automatically apply the brakes to help avoid collisions with oncoming vehicles, cyclists or pedestrians.