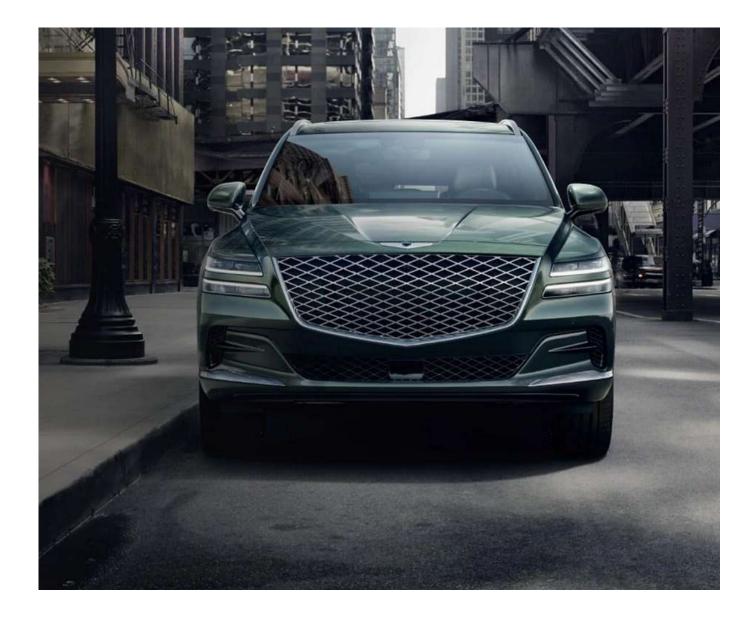

### FRONT DESIGN

G-Matrix Crest Grille and Quad Lamps embody the unique design language of Genesis and the front profile of the GV80 demands attention with a prominent presence.