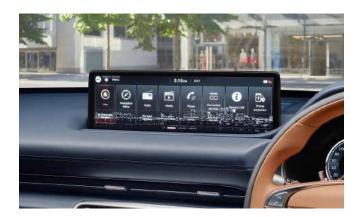

### 14.5" GENESIS INFOTAINMENT SYSTEM

Winning awards for both usability and design, the Genesis interface adapts to whether you are moving or stopped. The 14.5" screen is split to clearly show different information including an intuitive navigation map, Google Android Auto<sup>™</sup>, Apple CarPlay<sup>™</sup> and Genesis Connected Services.\*