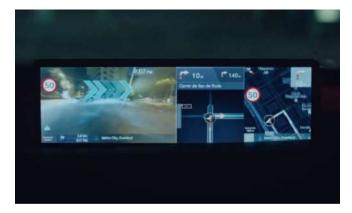

### AUGMENTED REALITY NAVIGATION

Finding your way has never been easier. The GV80 shows a real-time video feed of the road and superimposes navigation information such as direction arrows and street names.

### 14.5" GENESIS INFOTAINMENT SYSTEM

Winning awards for both usability and design, the Genesis interface adapts to whether you are moving or stopped. The 14.5" screen is split to clearly show different information including an intuitive navigation map, Google Android Auto<sup>™</sup>, Apple CarPlay<sup>™</sup> and Genesis Connected Services.\*