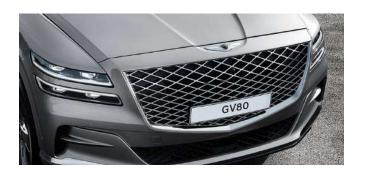

### **CREST GRILLE**

The Genesis signature Crest Grille is inspired by the emblem's crest, emphasizing the distinct identity of Genesis.

### QUAD LAMPS

The Quad lights are inspired by the wings of the emblem. When viewed from the side, the iconic two lines clearly display the Genesis identity whether day or night.

### FRONT DESIGN

G-Matrix Crest Grille and Quad Lamps embody the unique design language of Genesis and the front profile of the GV80 demands attention with a prominent presence.