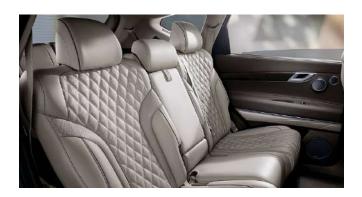

### SEAT ADJUSTMENT CONTROL

The second row seats have powered slide, tilt and recline functions. These can be adjusted by the driver, for, say, when your passengers fall asleep on long journeys.