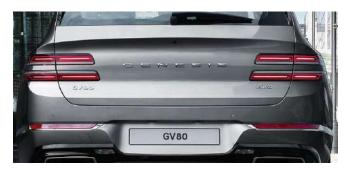

### EXTERIOR

### REAR DESIGN

The front design continues in the dual rear lights and exhaust shape.