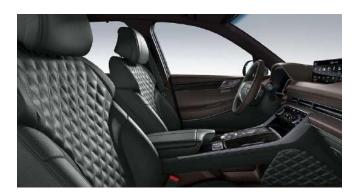

### PRIME NAPPA LEATHER SEAT

Softer than some of the finest leathers, the fullgrain prime Nappa leather seating is quilted with the iconic G-Matrix pattern and padded for a sumptuous texture.