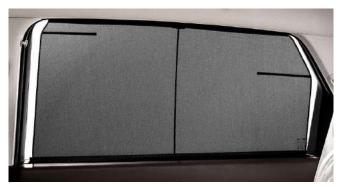

### ELECTRIC SIDE CURTAINS

The electric side curtains protect rear passengers from bright sunlight and afford comfortable, secluded privacy.