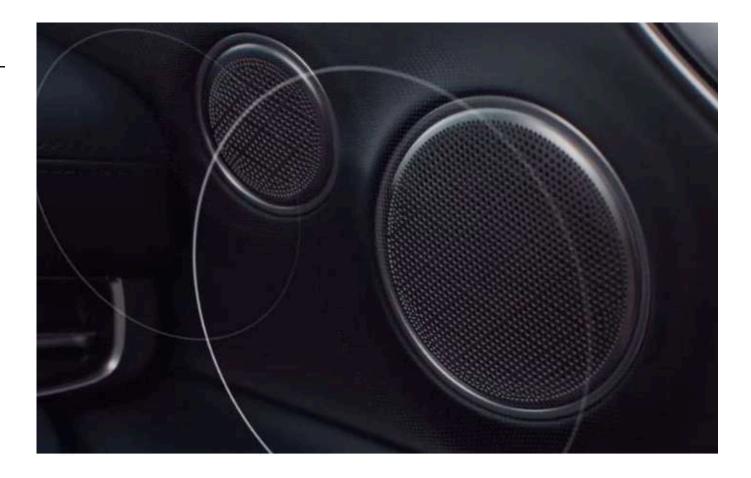

### LEXICON SOUND SYSTEM

Lexicon is the gold standard for studio audio. The QuantumLogic Surround system gives a clear, dynamic sound without distortion and provides powerful multi-dimensional surround sound. The system's 18 speakers are optimally positioned for immersive listening.