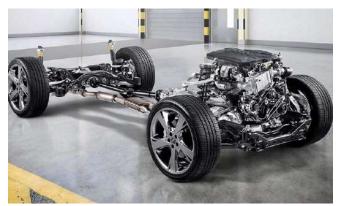

#### NEW ALL WHEEL DRIVE PLATFORM

The GV80's platform is meticulously engineered to provide both on- and off-road driving performance and collision safety.

### **GV80 ENGINE**

#### 2.5 TURBO GASOLINE ENGINE1

### Max. output 304ps / 5800rpm Max. torque Nm 422 / 1650-4000

With updated cooling and injection systems, this turbo-charged engine delivers optimal performance and fuel-efficiency no matter what the driving conditions.

#### 3.0 DIESEL ENGINE<sup>2</sup>

### Max. output 278ps / 3800rpm Max. torque Nm 588 / 1500 -3000

The in-line six-cylinder I6 3.0 diesel engine has a water cooled intercooler and a CPA torque converter to improve fuel economy, responsiveness and refinement.