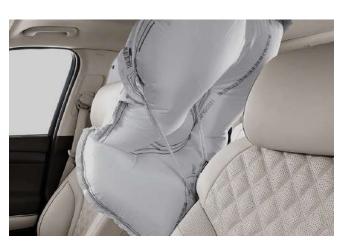

### **10-AIRBAG SYSTEM**

The ten airbags will help protect everyone in the GV80. This includes the innovative new frontcentre airbag that helps prevent collisions between the front passengers.