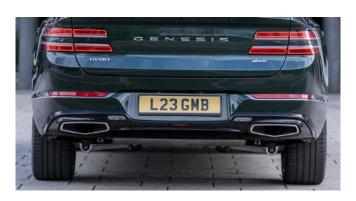

### REAR DESIGN

The front design continues in the dual rear lights and exhaust shape.