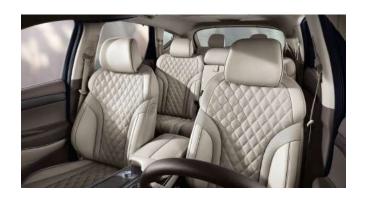

### PRIME NAPPA LEATHER SEAT

Softer than some of the finest leathers, the fullgrain prime Nappa leather seating is quilted with the iconic G-Matrix pattern and padded for a sumptuous texture.