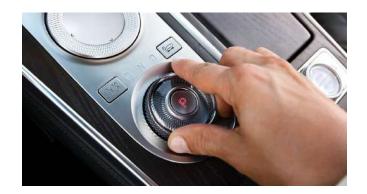

#### SHIFT-BY-WIRE

Glass-covered shift-by-wire (SBW) transmission for fingertip gear changes.

SLIM AIR VENT

To emphasise interior space, sleek air vents run uninterrupted across the width of the cabin.

The technical features and trims of the described or depicted vehicles throughout in this brochure and our website are examples only. They may not be standard or available for all engines styles, may vary in specific countries and are subject to change at any time.