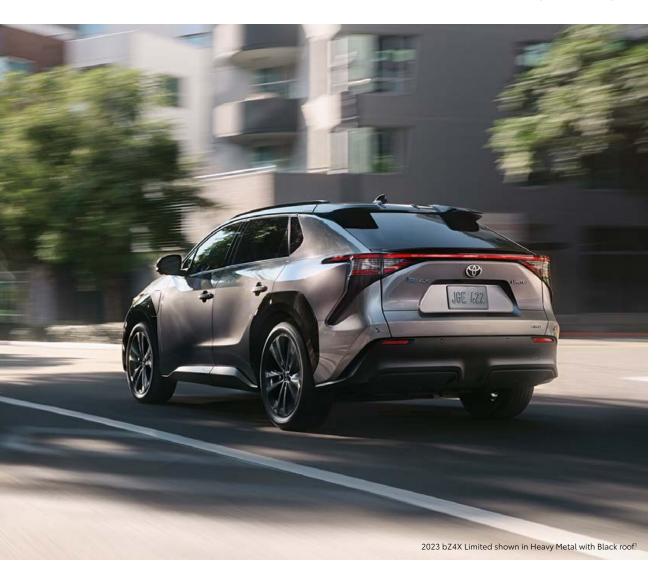

#### Energize every drive.

bZ4X is an all-new, all-electric way to jump-start your day. With its electrified powertrain that produces up to 214 hp with 248 lb.-ft. of max torque and a battery made to last all day, you'll find yourself riding confidently for miles.

TOYOTA.COM/BZ4X See numbered footnotes in Disclosures section.