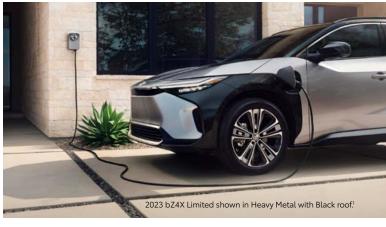

#### Energize every drive.

bZ4X is an all-new, all-electric way to jump-start your day. With its electrified powertrain that produces up to 214 hp with 248 lb.-ft. of max torque and a battery made to last all day, you'll find yourself riding confidently for miles.

TOYOTA.COM/BZ4X See numbered footnotes in Disclosures section.