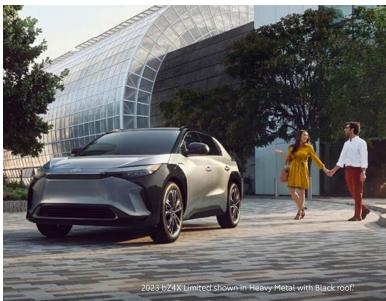

#### Energize every drive.

bZ4X is an all-new, all-electric way to jump-start your day. With its electrified powertrain that produces up to 214 hp with 248 lb.-ft. of max torque and a battery made to last all day, you'll find yourself riding confidently for miles.

TOYOTA.COM/BZ4X See numbered footnotes in Disclosures section.