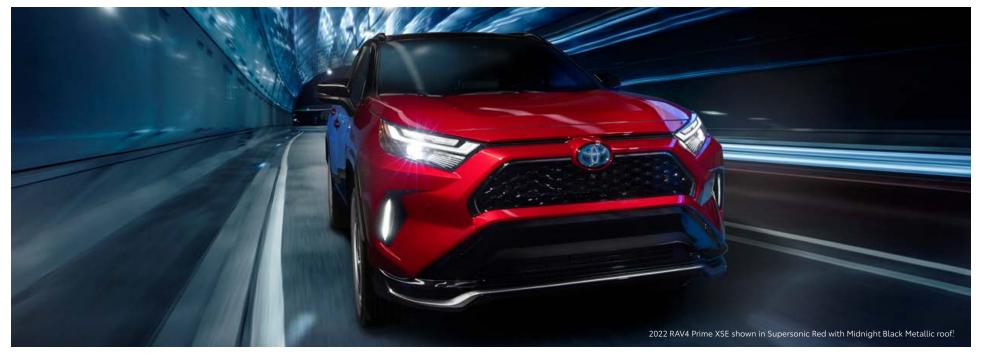

## The ultimate power move.

RAV4 Prime takes charge as the quickest, most powerful RAV4 yet, with an impressive 302 combined net horsepower.

HIGHLANDER