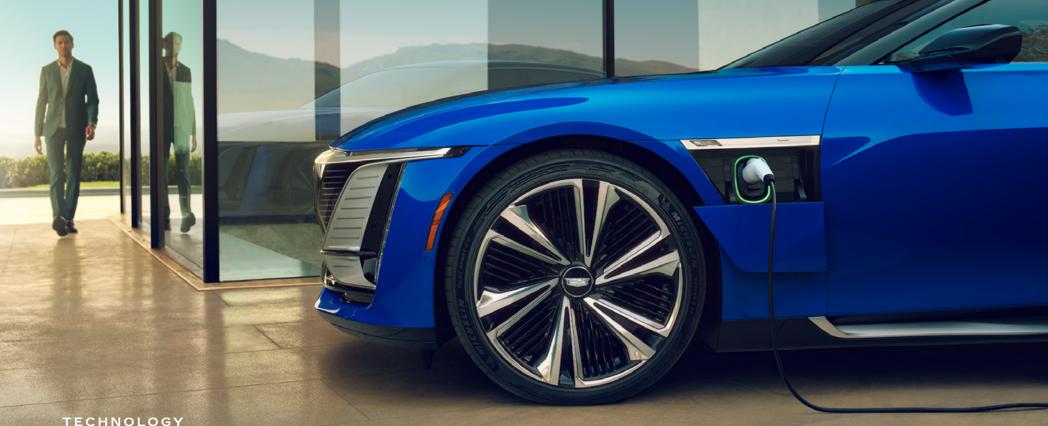

CELESTIQ isn't just the most technologically advanced vehicle in Cadillac's storied history, it's futurism made manifest. Integrating technology so artfully, it transcends science to arrive at pure emotion. Where choreographed lighting immerses you in the universe's vivid colors. Where a pillar-to-pillar HD LED display harmonizes with a studio-quality aural experience to transport

your senses into the symphonic. And where Cadillac's expertise in handsfree advanced driver-assistance technologies is elevated even further with Ultra Cruise<sup>1</sup>. Because technology that advances the future by emboldening humanity is the greatest luxury of all.