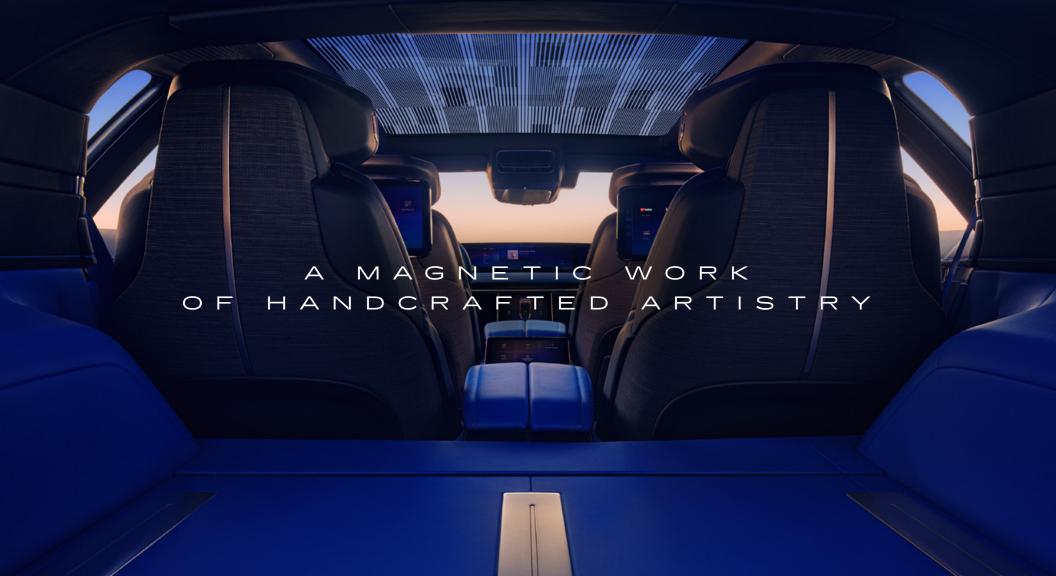

CELESTIQ isn't just the most technologically advanced vehicle in Cadillac's storied history, it's futurism made manifest. Integrating technology so artfully, it transcends science to arrive at pure emotion. Where choreographed lighting immerses you in the universe's vivid colors. Where a pillar-to-pillar HD LED display harmonizes with a studio-quality aural experience to transport

your senses into the symphonic. And where Cadillac's expertise in handsfree advanced driver-assistance technologies is elevated even further with Ultra Cruise<sup>1</sup>. Because technology that advances the future by emboldening humanity is the greatest luxury of all.