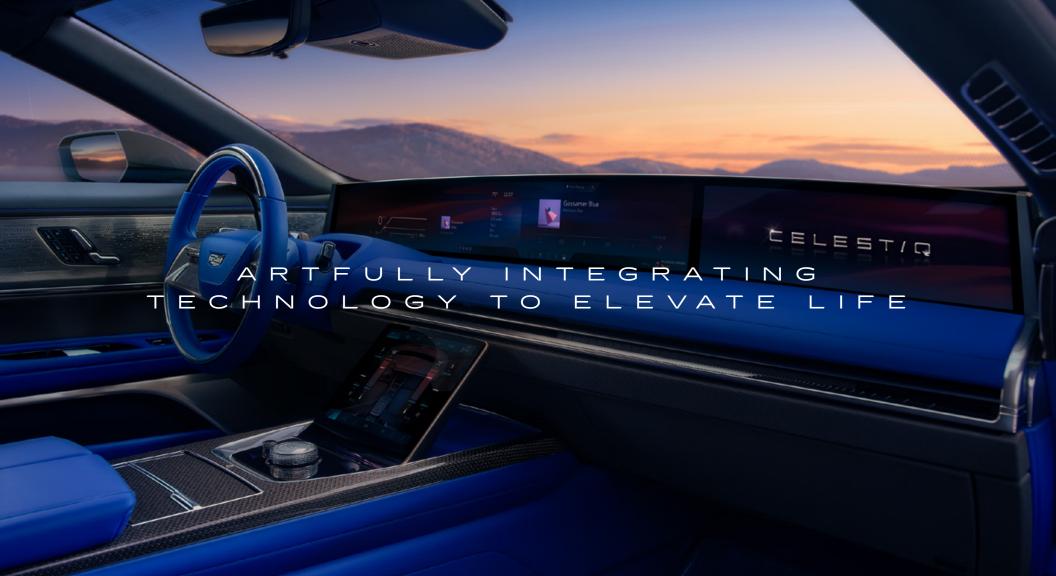

CELESTIQ isn't just the most technologically advanced vehicle in Cadillac's storied history, it's futurism made manifest. Integrating technology so artfully, it transcends science to arrive at pure emotion. Where choreographed lighting immerses you in the universe's vivid colors. Where a pillar-to-pillar HD LED display harmonizes with a studio-quality aural experience to transport

your senses into the symphonic. And where Cadillac's expertise in handsfree advanced driver-assistance technologies is elevated even further with Ultra Cruise<sup>1</sup>. Because technology that advances the future by emboldening humanity is the greatest luxury of all.