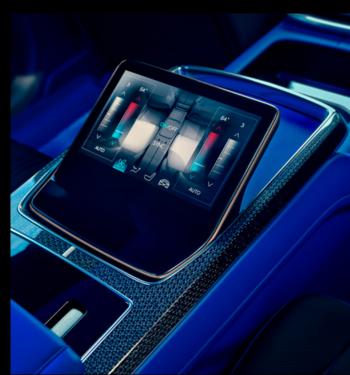

CELESTIQ isn't just the most technologically advanced vehicle in Cadillac's storied history, it's futurism made manifest. Integrating technology so artfully, it transcends science to arrive at pure emotion. Where choreographed lighting immerses you in the universe's vivid colors. Where a pillar-to-pillar HD LED display harmonizes with a studio-quality aural experience to transport

your senses into the symphonic. And where Cadillac's expertise in handsfree advanced driver-assistance technologies is elevated even further with Ultra Cruise<sup>1</sup>. Because technology that advances the future by emboldening humanity is the greatest luxury of all.