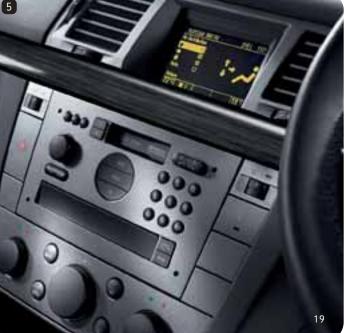

#### MULTI-FUNCTION DISPLAY

Centrally positioned, five-inch monochromatic screen displays the time, outside temperature and audio info, plus an ice warning. An optional colour monitor is available for models equipped with satellite navigation.

### TRIP COMPUTER

Tells you everything you need to know about average fuel consumption, range based on fuel remaining... and a lot more besides! There's also a handy check control facility that keeps an eye on oil and coolant levels and other safety-related items.