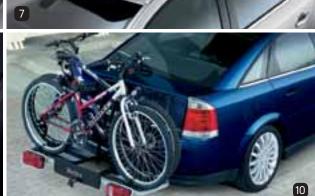

- 1 VAUXHALL STYLING ACCESSORIES
- 2 DOG GUARD WITH SPACE DIVIDER GRID 3 ELECTRICALLY CHILLED 12-LITRE COOL BAG

- FOLD-FLAT STORAGE BOX (ESTATE ONLY)
  LOAD-RESTRAINING FLOOR NET
  T-TRACK ALLOY BASE CARRIER WITH PREMIUM SPORTBOX
- 8 HEADLIGHT PROTECTOR
- 9 TRAVEL ASSISTANT (AVAILABLE SUMMER 2004)
- 10 TOW BAR MOUNTED BICYCLE CARRIER
- 11 VERTICAL LOAD-RESTRAINING NET (ESTATE ONLY)