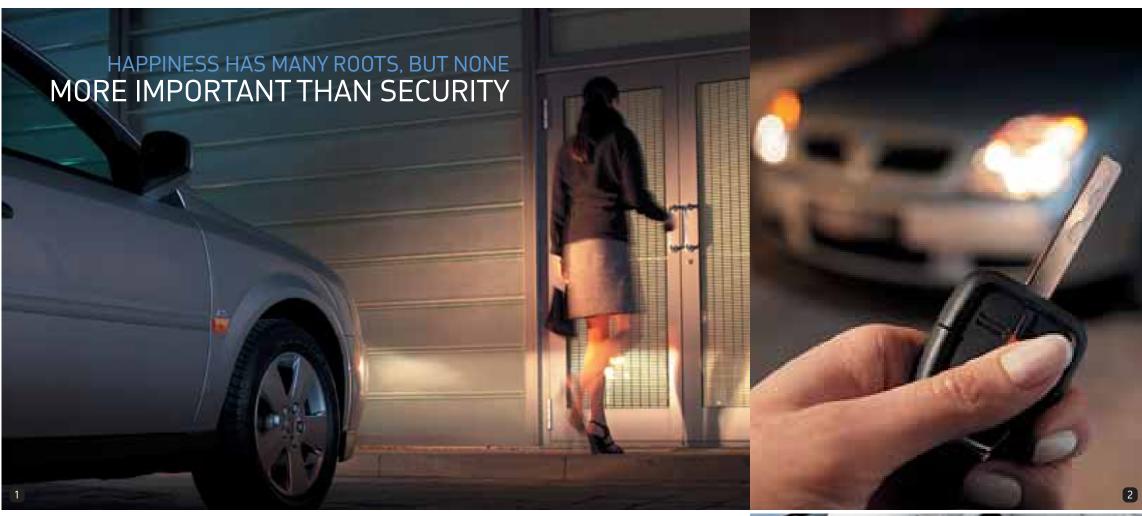

GET THE SAFETY AND SECURITY ISSUES RIGHT AND THERE ARE AUTOMATICALLY TWO LESS THINGS TO WORRY ABOUT! WITH THE LATEST PASSENGER RESTRAINT FEATURES BACKED BY ADVANCED ANTI-THEFT MEASURES AND A COMPUTER-OPTIMISED BODY STRUCTURE, VECTRA PUTS SUCH CONSIDERATIONS AT THE TOP OF ITS AGENDA.

#### REMOTE CENTRAL DEADLOCKING

As well as locking/unlocking the doors, tailgate/boot lid and fuel flap, the system can be used to set the alarm and close any electric windows (or the sunroof) that have been left open.

## REMOTE CONTROL ALARM SYSTEM

Ultrasonic security alarm system features forced entry detection, along with tilt, movement and rear glass breakage sensors, plus power siren complete with its own power supply.