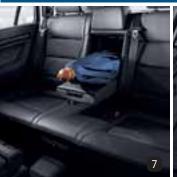

#### OPTIONAL TRAVEL ASSISTANT

Available from Summer 2004, this ingenious multi-function console features an armrest, storage area and twin fold-out tables, together with a refrigerated cold storage box, drinks holders, tidy bin and two 12-volt accessory sockets. There's even a table for a portable DVD player (DVD player not included). Can also incorporate Twin Audio®.

1/2/3/7 TRAVEL ASSISTANT 4 FOLD-FLAT FRONT PASSENGER SEAT 5 TWIN DRINKS HOLDERS BUILT INTO REAR SEAT CUSHION

6 LIDDED STORAGE COMPARTMENT IN REAR SEAT CENTRE ARMREST

8 60/40 SPLIT-FOLDING REAR SEAT BACK