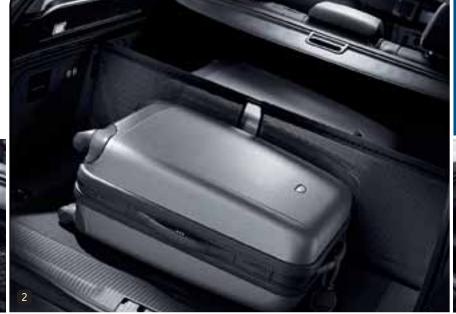

#### UNDERFLOOR STORAGE

Vectra estate utilises every spare inch of space, with an underfloor storage area that's perfect for carrying items out of sight and away from the luggage area.