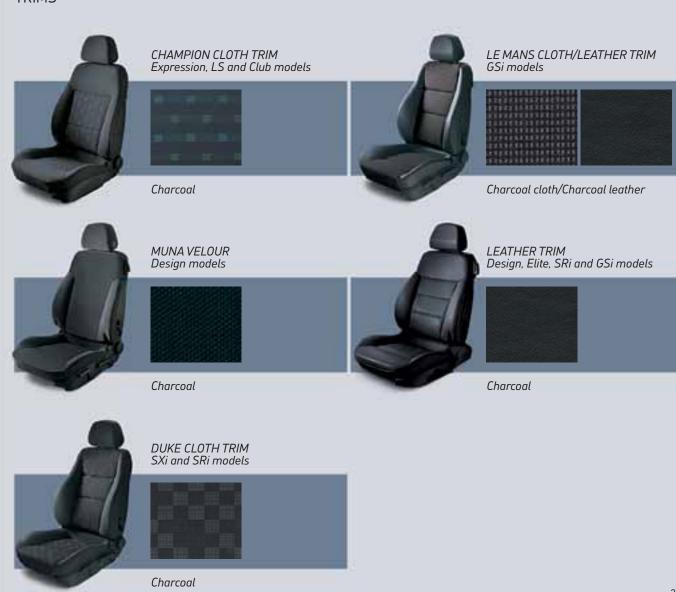

| Charcoal                 | Charcoal                | Charcoal             | Charcoal                            | Charcoal           |
| Black Sapphire                  | Charcoal                                    | Charcoal             | Charcoal                 | Charcoal                | Charcoal             | Charcoal                            | Charcoal           |
| Papyrus**                       | Charcoal                                    | Charcoal             | Charcoal                 | Charcoal                | Charcoal             | -                                   | Charcoal†          |

The exterior colours listed above are only available on those models where an interior trim colour is shown. \* = Glacier White not available on Club models.

## TRIMS



<sup>\*\* =</sup> Estate models only. † = SRi models only.