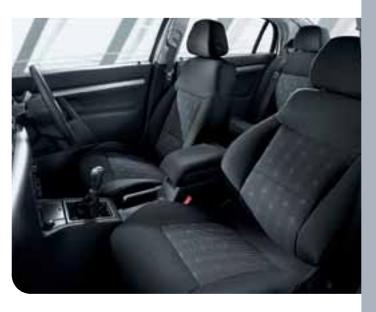

## REAR PASSENGER COMFORTS

A lidded storage compartment in the rear seat centre armrest and – on Design, Elite and GSi models – twin drinks holders built into the rear seat cushion ensure rear passengers feel as well looked after as those in the front.

#### SLIDING FRONT CENTRE ARMREST

Upper section lifts to reveal a shallow tray suitable for storing coins and similar items; the tray itself then lifts to provide storage for larger items like compact discs.

#### SPLIT-FOLDING REAR SEAT BACK

All Vectra models – including the new estate – feature a 60/40 split-folding rear seat back with folding centre armrest and load-through facility (ideal for skis etc.). Both parts of the seat can be folded down in one movement, without removing the head restraints.