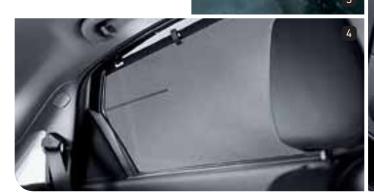

#### RETRACTABLE REAR SIDE WINDOW SUNBLINDS

Twin sunblinds provide welcome shade on sunny days – a particularly handy feature when children are on board.