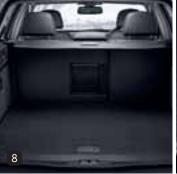

#### **GENEROUS LUGGAGE AREA**

Hatchback and saloon offer up to 1050 litres of luggage space; the estate is even more impressive with up to 1850 litres. The estate also provides a little over two metres of load floor length – a massive figure by any standards!

#### LUGGAGE PROTECTION AND SAFETY

Load restraint lashing eyes built into the luggage compartment provide secure anchorage for accessory restraining straps or a load-restraining floor net.