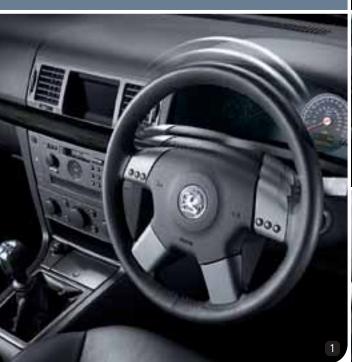

1 ALL VECTRA MODELS FEATURE A STEERING COLUMN ADJUSTABLE FOR REACH AND RAKE 2 MULTI-CONTOUR DRIVER'S SEAT WITH POWER ADJUSTMENT.

#### ADJUSTABLE STEERING COLUMN

Reach and rake adjustable steering backed by a high level of seating adjustment on all models makes it easy for drivers of all shapes and sizes to achieve the ideal driving position.

# STEERING WHEEL MOUNTED CONTROLS

For added safety on the move, major audio and communications functions can be controlled via a series of buttons located directly on the steering wheel.