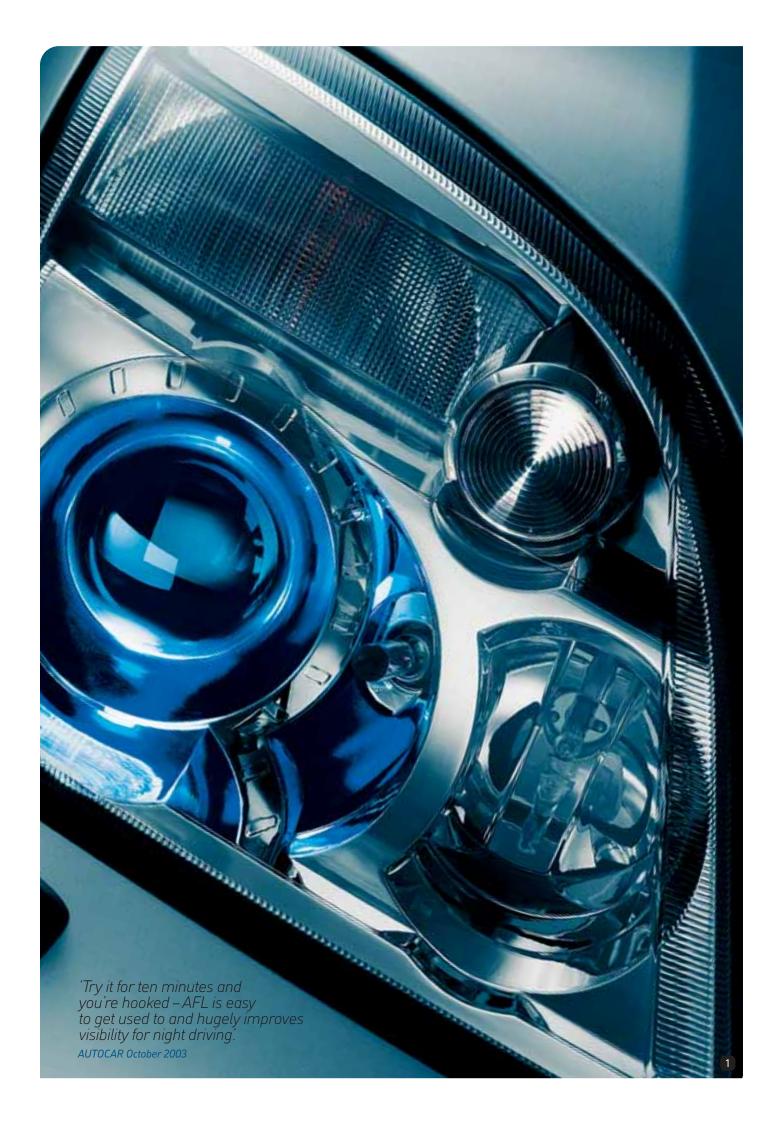

#### ADAPTIVE FORWARD LIGHTING

Advanced new xenon lighting system ensures that the headlight beams are always aimed in the direction you're about to go – and not necessarily the direction the front of the car is already pointing in!