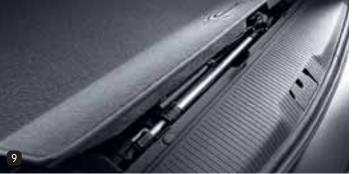

#### LOAD-RESTRAINING NET

Handily concealed in its own springloaded cartridge when not in use, the vertical load-restraining net can be fixed either behind the rear seat or directly behind the front seats when the rear seat is folded down. Helps prevent luggage from being thrown forward into the passenger area during transit.

- 1 VAUXHALL STYLING ACCESSORIES
- 2 DOG GUARD WITH SPACE DIVIDER GRID 3 ELECTRICALLY CHILLED 12-LITRE COOL BAG

- FOLD-FLAT STORAGE BOX (ESTATE ONLY)
  LOAD-RESTRAINING FLOOR NET
  T-TRACK ALLOY BASE CARRIER WITH PREMIUM SPORTBOX
- 8 HEADLIGHT PROTECTOR
- 9 TRAVEL ASSISTANT (AVAILABLE SUMMER 2004)
- 10 TOW BAR MOUNTED BICYCLE CARRIER
- 11 VERTICAL LOAD-RESTRAINING NET (ESTATE ONLY)