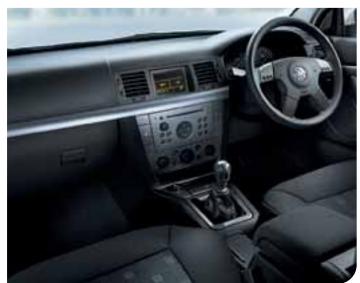

#### MULTI-FUNCTION CONTROL PAD

Located on the driver's door armrest, this brings together the switches for the electric windows and mirrors, central locking and electric boot lid/tailgate unlock facility in one convenient location.

#### MULTI-FUNCTION DISPLAY

Centrally positioned, five-inch monochromatic screen displays the time, outside temperature and audio info, plus an ice warning. An optional colour monitor is available for models equipped with satellite navigation.

# STEERING WHEEL MOUNTED CONTROLS

For added safety on the move, major audio and communications functions can be controlled via a series of buttons located directly on the steering wheel.

# TOUCH ACTIVATED DIRECTION INDICATORS

The indicators are engaged electronically, remaining in the 'neutral' position even after the signals are activated. They switch off, silently, once the steering wheel's back in the straight-ahead position.

### TRIP COMPUTER

Tells you everything you need to know about average fuel consumption, range based on fuel remaining... and a lot more besides! There's also a handy check control facility that keeps an eye on oil and coolant levels and other safety-related items.