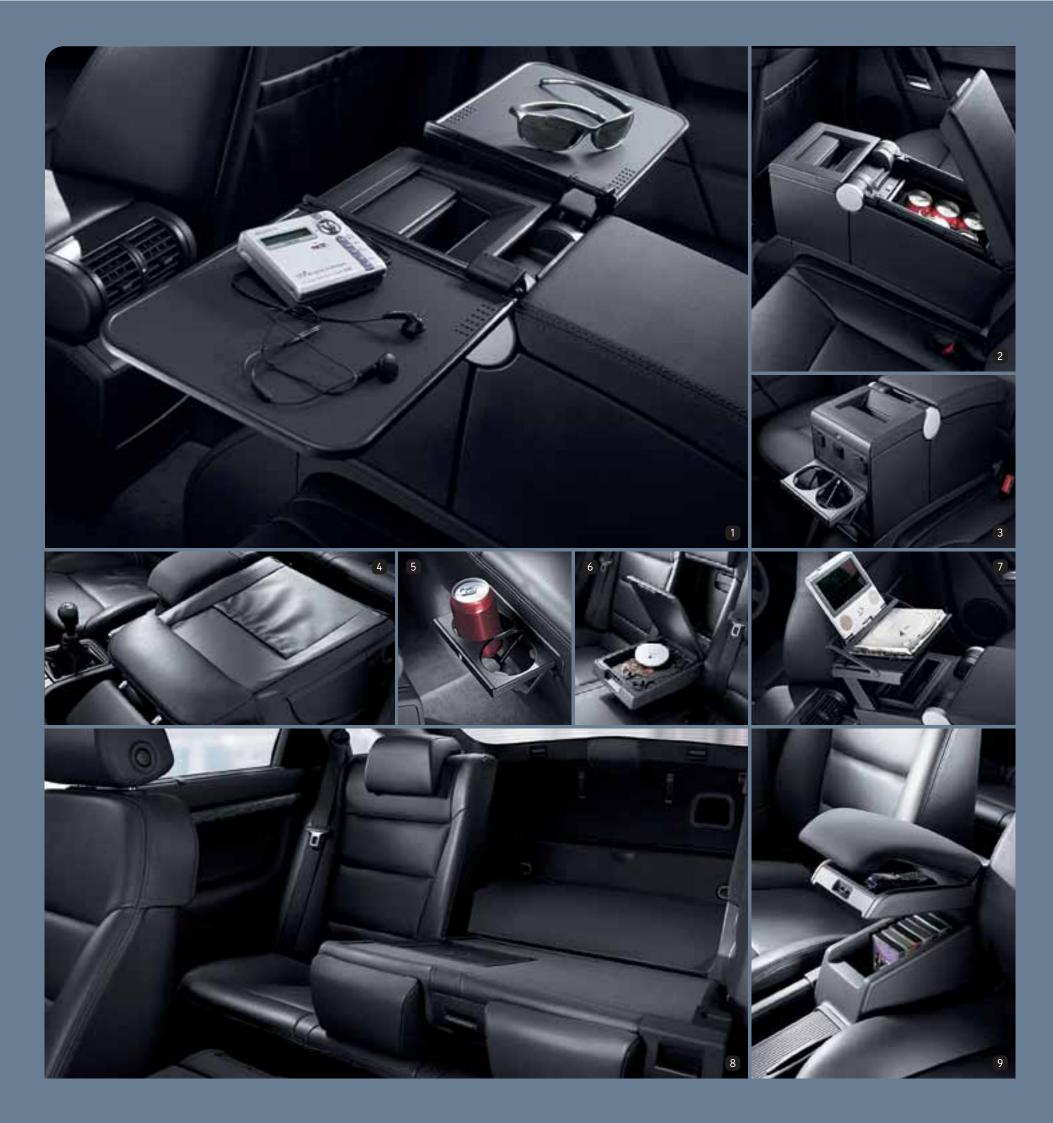

## REAR PASSENGER COMFORTS

A lidded storage compartment in the rear seat centre armrest and – on Design, Elite and GSi models – twin drinks holders built into the rear seat cushion ensure rear passengers feel as well looked after as those in the front.

#### SLIDING FRONT CENTRE ARMREST

Upper section lifts to reveal a shallow tray suitable for storing coins and similar items; the tray itself then lifts to provide storage for larger items like compact discs.

#### OPTIONAL TRAVEL ASSISTANT

Available from Summer 2004, this ingenious multi-function console features an armrest, storage area and twin fold-out tables, together with a refrigerated cold storage box, drinks holders, tidy bin and two 12-volt accessory sockets. There's even a table for a portable DVD player (DVD player not included). Can also incorporate Twin Audio®.

## TWIN AUDIO®

Allows two rear passengers to listen to the CD through personal headphones while those in the front are tuned to the radio – or vice-versa.

For availability details of these features – please refer to the Specification insert.

1/2/3/7 TRAVEL ASSISTANT 4 FOLD-FLAT FRONT PASSENGER SEAT 5 TWIN DRINKS HOLDERS BUILT INTO REAR SEAT CUSHION

6 LIDDED STORAGE COMPARTMENT IN REAR SEAT CENTRE ARMREST

8 60/40 SPLIT-FOLDING REAR SEAT BACK

9 SLIDING FRONT CENTRE ARMREST

- 1 ADAPTIVE FORWARD LIGHTING 2 ELECTRICALLY OPERATED SLIDE/TILT GLASS SUNROOF 3 RAIN-SENSITIVE WINDSCREEN WIPERS 4 RETRACTABLE REAR SIDE WINDOW SUNBLINDS
- 5 ELECTRONIC CLIMATE CONTROL