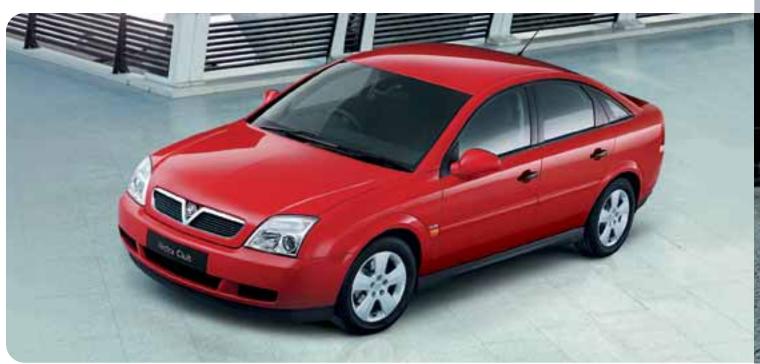

## **VECTRA CLUB**

WITH ITS NATURAL GOOD LOOKS SET OFF BY THE ADDED ATTRACTION OF DISTINCTIVE 16-INCH. FIVE-SPOKE ALLOY WHEELS. CLUB IS A HUGELY APPEALING AND UNDENIABLY STYLE-CONSCIOUS PROPOSITION. CHOOSE FROM 1.8i 16V PETROL AND THREE (2.0DTi 16V, 1.9CDTi AND 1.9CDTi 16V) DIESEL MODELS IN A CHOICE OF HATCHBACK. SALOON AND ESTATE BODY STYLES.