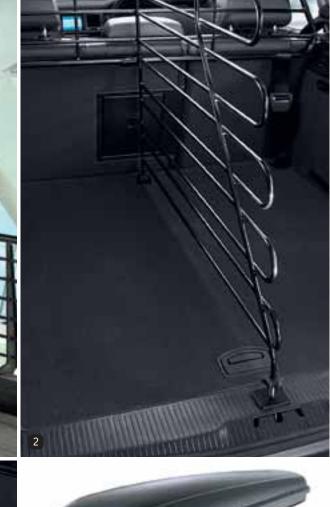

#### LOAD-RESTRAINING NET

Handily concealed in its own springloaded cartridge when not in use, the vertical load-restraining net can be fixed either behind the rear seat or directly behind the front seats when the rear seat is folded down. Helps prevent luggage from being thrown forward into the passenger area during transit.

- 1 VAUXHALL STYLING ACCESSORIES
- 2 DOG GUARD WITH SPACE DIVIDER GRID 3 ELECTRICALLY CHILLED 12-LITRE COOL BAG

- FOLD-FLAT STORAGE BOX (ESTATE ONLY)
  LOAD-RESTRAINING FLOOR NET
  T-TRACK ALLOY BASE CARRIER WITH PREMIUM SPORTBOX
- 8 HEADLIGHT PROTECTOR
- 9 TRAVEL ASSISTANT (AVAILABLE SUMMER 2004)
- 10 TOW BAR MOUNTED BICYCLE CARRIER
- 11 VERTICAL LOAD-RESTRAINING NET (ESTATE ONLY)