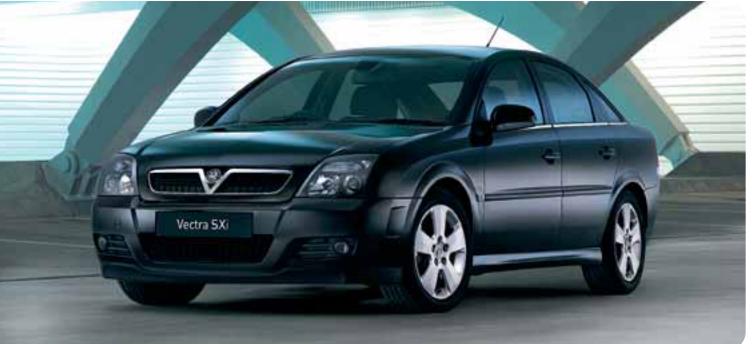

# **VECTRA SXi**

NEED A STYLISH AND AFFORDABLE PERFORMANCE MODEL? CHECK OUT THE ENHANCED NEW SXI. WITH LOWERED SPORTS SUSPENSION. NEW-STYLE ALLOY WHEELS AND. ON HATCHBACK MODELS. VISIBLE EXHAUST TAILPIPE BACKED BY AN ENGINE LINE-UP THAT INCLUDES OUR POWERFUL NEW 150PS 1.9CDTi 16V UNIT. SXi OFFERS OUTSTANDING VALUE WITH A SPORTING EDGE.

\*LPG/petrol dualfuel version available \*\*Automatic models only

Model illustrated features two-coat pearlescent paint (optional at extra cost).

### SXi features include:

- > Air-conditioning
- > Driver's and front passenger's airbags
- > Sports front seats with eight-way adjustment on driver's side
- > Front seat side-impact airbags
- > Full-size curtain airbags
- > Active-safety front seat head restraints
- > Anti-lock braking system
- > Leather-covered three-spoke sports steering wheel
- > Cruise control
- > Remote control security alarm
- > Remote control central deadlocking
- > CDR 2005 stereo radio/CD player
- > Sports-style front grille
- > Sports suspension
- > Dark-style headlights > Front sports air dam
- > Sports sill mouldings and
- rear bumper (hatchback only)
- > 16-inch alloy wheels (steel space-saver spare) with locking bolts