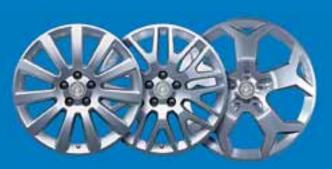

#### **ALLOY WHEEL** PERSONALISATION PROGRAMME

Complement the individual looks of your model with our new Alloy Wheel Personalisation Programme. Our distinctive choice of replacement alloy wheels – comprising stylish multi-spoke or 11-spoke 18-inch versions, plus a striking five-spoke, 19-inch design\* – add extra presence to any Vectra model.