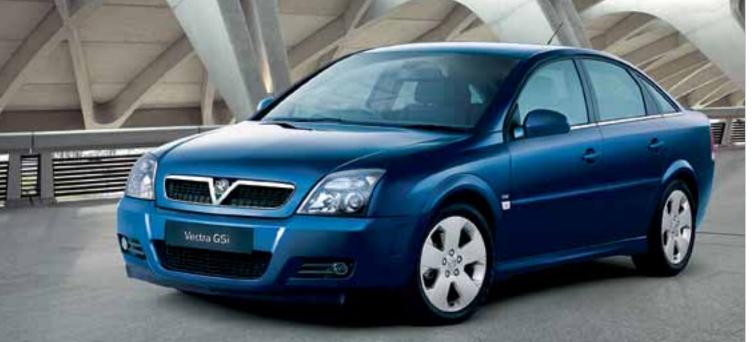

# **VECTRA GSi**

POWERED BY VAUXHALL'S MUSCULAR QUAD-CAM 3.2i V6 24V ENGINE, VECTRA GSi IS PURE SPORTING LUXURY PERSONIFIED. FROM ITS LOWERED SPORTS SUSPENSION TO ITS UNIQUE, PLATINUM-EFFECT INTERIOR. THIS IS A CAR THAT JUST DEMANDS TO BE DRIVEN.

#### GSi model line-u

5-door hatchback 3.2i V6 24v Insurance group (ABI) 15E

Model illustrated features two-coat pearlescent paint (optional at extra cost).

#### GSi features include:

- > Driver's and front passenger's airbags
- Front seat side-impact airbags
- Full-size curtain airbags
- > 'Smart' electronic climate control
- incorporating air-conditioning
- Anti-lock braking system
  Electronic Stability Programme (ESP-plus)
- Electronic Stubility i
- Sports suspension
- Cloth seats with leather bolsters
  CCR 2006 stereo radio/cassette player
- with four-disc CD autochanger
- Eight-way adjustable sports front seats Driver information centre incorporating
- trip computer
- Remote control security alarmRear spoiler
- > Exhaust with dual branch stainless steel tailpipes
- > 17-inch five-spoke alloy wheels (steel space-saver spare) with locking bolts