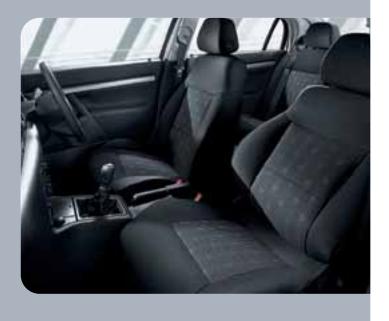

1 ALL VECTRA MODELS FEATURE A STEERING COLUMN ADJUSTABLE FOR REACH AND RAKE 2 MULTI-CONTOUR DRIVER'S SEAT WITH POWER ADJUSTMENT.

#### ADJUSTABLE STEERING COLUMN

Reach and rake adjustable steering backed by a high level of seating adjustment on all models makes it easy for drivers of all shapes and sizes to achieve the ideal driving position.

#### MULTI-ADJUSTABLE SEATS

All models offer at least six-way adjustment of the driver's seat (reach, rake and height); LS models and above add tilt adjustment and adjustable lumbar support.