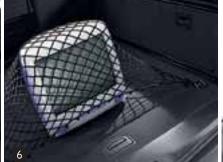

#### LOAD-RESTRAINING NET

Handily concealed in its own springloaded cartridge when not in use, the vertical load-restraining net can be fixed either behind the rear seat or directly behind the front seats when the rear seat is folded down. Helps prevent luggage from being thrown forward into the passenger area during transit.

- 1 VAUXHALL STYLING ACCESSORIES
- 2 DOG GUARD WITH SPACE DIVIDER GRID 3 ELECTRICALLY CHILLED 12-LITRE COOL BAG

- FOLD-FLAT STORAGE BOX (ESTATE ONLY)
  LOAD-RESTRAINING FLOOR NET
  T-TRACK ALLOY BASE CARRIER WITH PREMIUM SPORTBOX
- 8 HEADLIGHT PROTECTOR
- 9 TRAVEL ASSISTANT (AVAILABLE SUMMER 2004)
- 10 TOW BAR MOUNTED BICYCLE CARRIER
- 11 VERTICAL LOAD-RESTRAINING NET (ESTATE ONLY)