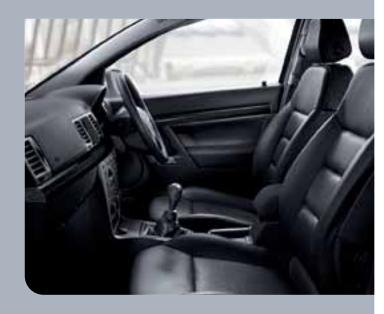

#### FOLD-FLAT FRONT PASSENGER SEAT

The front seat back lowers fully forward on to the seat cushion, doubling as a work surface. Also makes it easy to carry a longer-than-average item of luggage, inserted through the rear end of the car. Optional at extra cost on Design and Elite (estate models only).