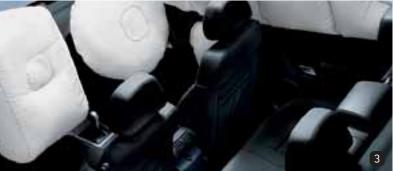

#### SIX AIRBAGS

All Vectras come with driver's and front passenger's airbags along with front seat side-impact and full-size curtain airbags (front and rear).

For availability details of these features – please refer

1 DOOR-TO-DOOR ILLUMINATION 2 KEY UNIT OPERATES REMOTE CONTROL CENTRAL LOCKING AND ALARM SYSTEM 3 ALL VECTRA MODELS FEATURE SIX AIRBAGS AS STANDARD 4 ULTRASONIC ALARM SYSTEM SENSOR 5 REAR SIDE WINDOW GLASS BREAKAGE SENSOR (ESTATE) 6 LUGGAGE COMPARTMENT COVER (ESTATE)