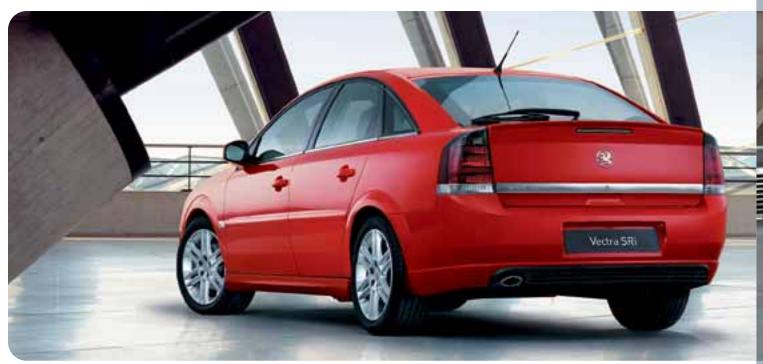

# **VECTRA SRI**

WITH ITS LOWERED SPORTS SUSPENSION AND A STYLING PACKAGE THAT INCLUDES SPORTS FRONT AIR DAM AND A SPECIAL GRILLE DESIGN, THE FIVE-DOOR SRI MAJORS ON STYLE, PERFORMANCE AND A HIGH LEVEL OF FEATURE COMFORTS. CHOOSE FROM SEVEN ENGINES, INCLUDING THE OUTSTANDING 2.0i 16V TURBO PETROL UNIT.

#### SRi model line-up

| 5-door hatchback      | 1.8i 16v* | 2.2i 16v Direct | 2.0i 16v Turbo | 2.2DTi 16v** | 1.9CDTi | 1.9CDTi 16v |
|-----------------------|-----------|-----------------|----------------|--------------|---------|-------------|
| 5-door estate         | 1.8i 16v* | 2.2i 16v Direct | 2.0i 16v Turbo | 2.2DTi 16v** | 1.9CDTi | 1.9CDTi 16v |
| Insurance group (ABI) | 8E        | 10E             | 12E            | 8E           | 11E     | 11E         |

#### SRi features include:

- > Air-conditioning
- > Driver's and front passenger's airbags
- > Front seat side-impact airbags
- > Full-size curtain airbags
- > Anti-lock braking system
- > Sports front seats with eight-way adjustment on driver's side
- > Driver information centre incorporating trip computer
- > Remote control security alarm
- > Remote control central deadlocking
- > CDR 2005 stereo radio/CD player
- > Sports-style front grille
- > Sports suspension
- > Front sports air dam
- > Rear sports bumper, sill mouldings and boot spoiler (hatchback only)
- > 17-inch 12-spoke alloy wheels (steel space-saver spare) with locking bolts