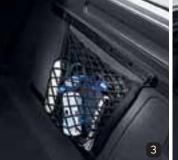

#### LOAD-RESTRAINING NET

Handily concealed in its own springloaded cartridge when not in use, the vertical load-restraining net can be fixed either behind the rear seat or directly behind the front seats when the rear seat is folded down. Helps prevent luggage from being thrown forward into the passenger area during transit.

- 1 VAUXHALL STYLING ACCESSORIES
- 2 DOG GUARD WITH SPACE DIVIDER GRID 3 ELECTRICALLY CHILLED 12-LITRE COOL BAG

- FOLD-FLAT STORAGE BOX (ESTATE ONLY)
  LOAD-RESTRAINING FLOOR NET
  T-TRACK ALLOY BASE CARRIER WITH PREMIUM SPORTBOX
- 8 HEADLIGHT PROTECTOR
- 9 TRAVEL ASSISTANT (AVAILABLE SUMMER 2004)
- 10 TOW BAR MOUNTED BICYCLE CARRIER
- 11 VERTICAL LOAD-RESTRAINING NET (ESTATE ONLY)