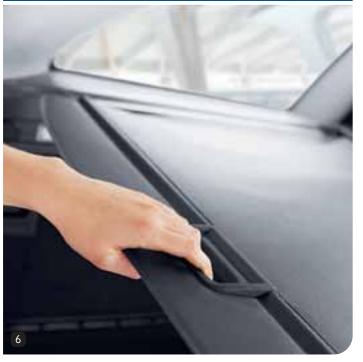

#### LUGGAGE COMPARTMENT COVER

A fully retractable luggage cover, which slides smoothly across the luggage area, keeps valuable equipment out of sight on estate models. Hatchback versions have a hinged cover which rises with the tailgate.

1 DOOR-TO-DOOR ILLUMINATION 2 KEY UNIT OPERATES REMOTE CONTROL CENTRAL LOCKING AND ALARM SYSTEM 3 ALL VECTRA MODELS FEATURE SIX AIRBAGS AS STANDARD 4 ULTRASONIC ALARM SYSTEM SENSOR 5 REAR SIDE WINDOW GLASS BREAKAGE SENSOR (ESTATE) 6 LUGGAGE COMPARTMENT COVER (ESTATE)