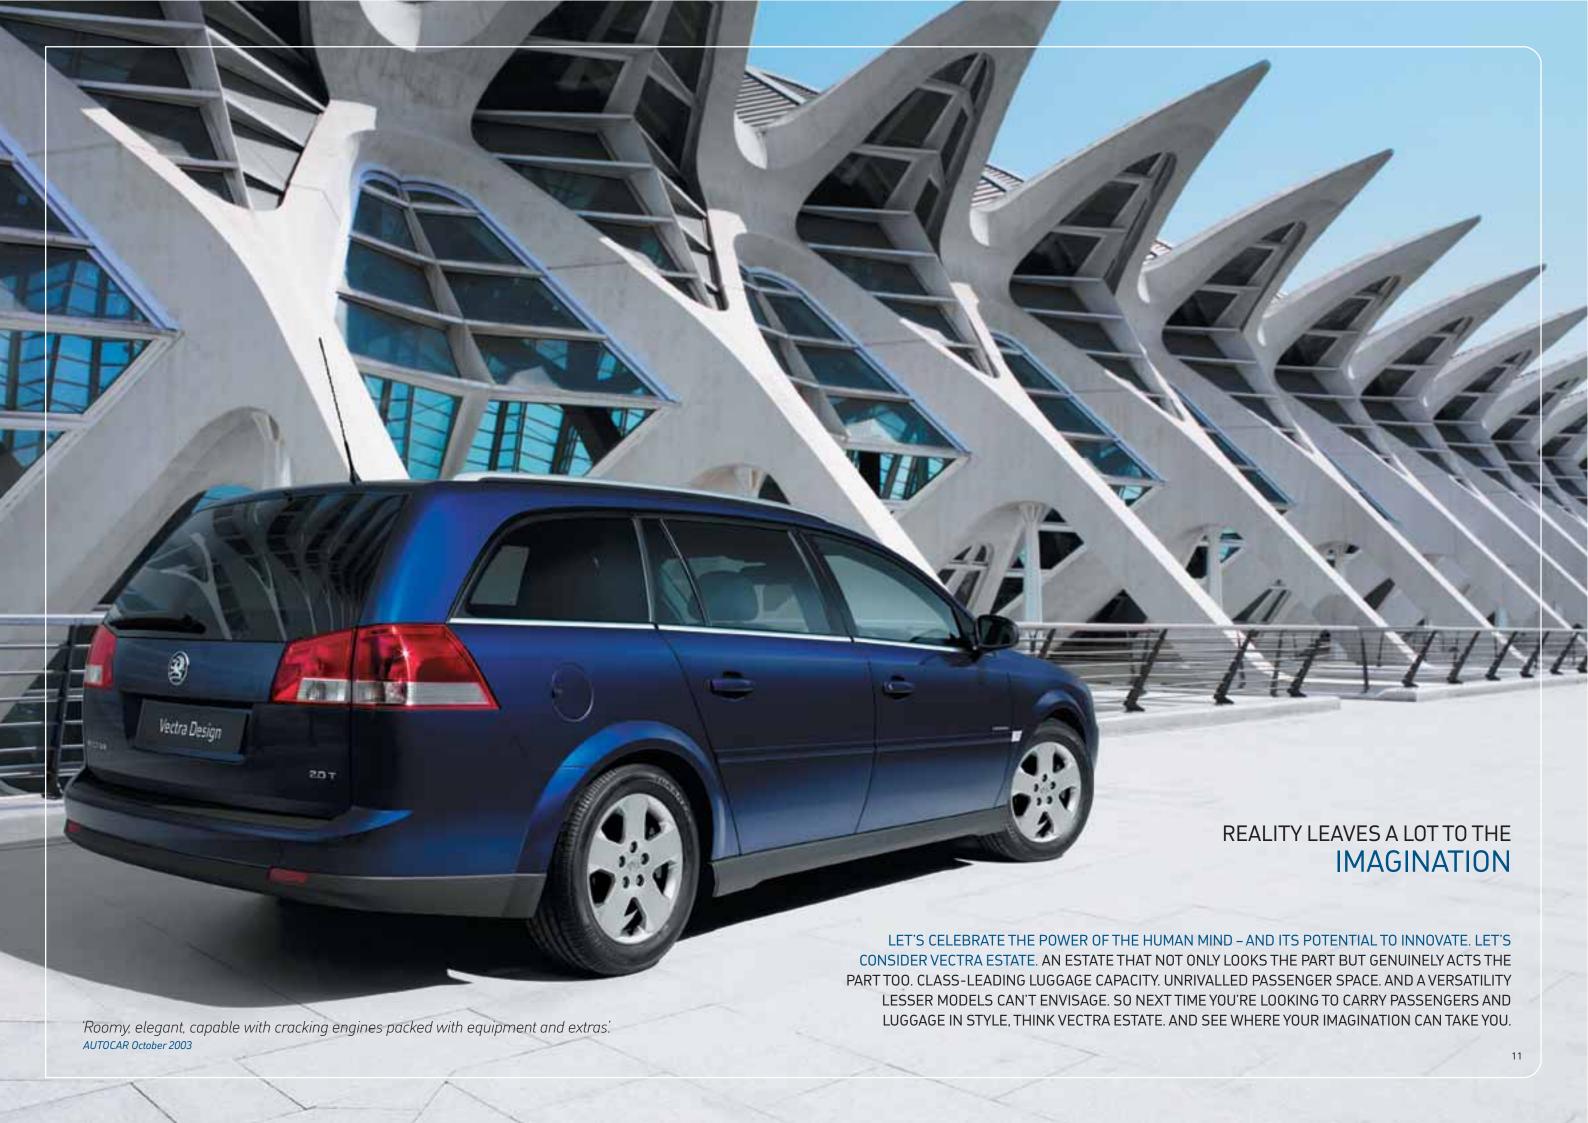

'The moment you pull away, the feelgood factor increases by a factor of five.'
AUTOCAR June 2002

NEW VECTRA ESTATE MAKES IT EASIER TO CARRY MORE OF WHAT YOU NEED TO CARRY, WITH A HOST OF ADDITIONAL, INNOVATIVE FEATURES THAT ARE UNIQUE TO THE MODEL. INTRODUCE THE NEW FLEXORGANISER® SYSTEM AND CLASS-LEADING (1850 LITRE) LUGGAGE CAPACITY AND YOU HAVE THE ULTIMATE IN VECTRA SPACE AND PRACTICALITY.

#### **GENEROUS LUGGAGE AREA**

Hatchback and saloon offer up to 1050 litres of luggage space; the estate is even more impressive with up to 1850 litres. The estate also provides a little over two metres of load floor length – a massive figure by any standards!