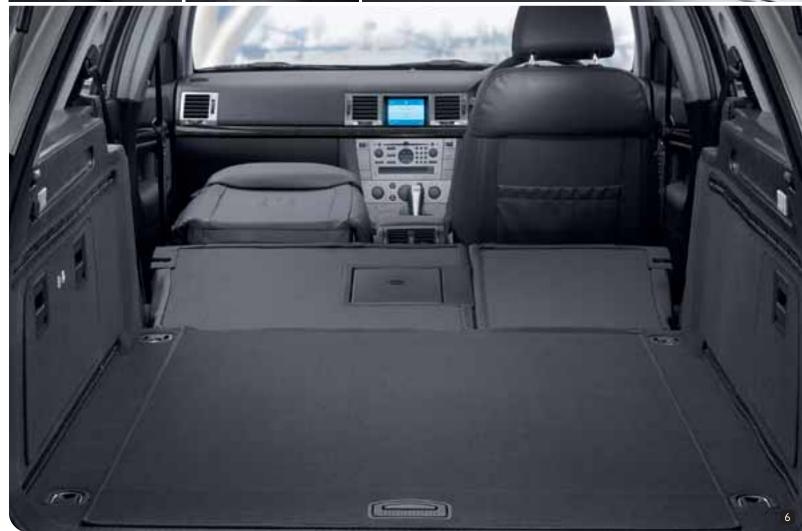

#### **GENEROUS LUGGAGE AREA**

Hatchback and saloon offer up to 1050 litres of luggage space; the estate is even more impressive with up to 1850 litres. The estate also provides a little over two metres of load floor length – a massive figure by any standards!

#### FOLD-FLAT FRONT PASSENGER SEAT

The front seat back lowers fully forward on to the seat cushion, doubling as a work surface. Also makes it easy to carry a longer-than-average item of luggage, inserted through the rear end of the car. Optional at extra cost on Design and Elite (estate models only).

#### SPLIT-FOLDING REAR SEAT BACK

All Vectra models – including the new estate – feature a 60/40 split-folding rear seat back with folding centre armrest and load-through facility (ideal for skis etc.). Both parts of the seat can be folded down in one movement, without removing the head restraints.