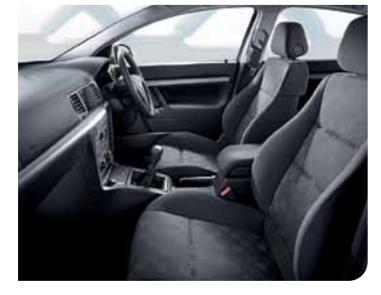

# **VECTRA SXi**

NEED A STYLISH AND AFFORDABLE PERFORMANCE MODEL? CHECK OUT THE ENHANCED NEW SXI. WITH LOWERED SPORTS SUSPENSION. NEW-STYLE ALLOY WHEELS AND. ON HATCHBACK MODELS. VISIBLE EXHAUST TAILPIPE BACKED BY AN ENGINE LINE-UP THAT INCLUDES OUR POWERFUL NEW 150PS 1.9CDTi 16V UNIT. SXi OFFERS OUTSTANDING VALUE WITH A SPORTING EDGE.

### SXi features include:

- > Air-conditioning
- > Driver's and front passenger's airbags
- > Sports front seats with eight-way adjustment on driver's side
- > Front seat side-impact airbags
- > Full-size curtain airbags
- > Active-safety front seat head restraints
- > Anti-lock braking system
- > Leather-covered three-spoke sports steering wheel
- > Cruise control
- > Remote control security alarm
- > Remote control central deadlocking
- > CDR 2005 stereo radio/CD player
- > Sports-style front grille
- > Sports suspension
- > Dark-style headlights > Front sports air dam
- > Sports sill mouldings and
- rear bumper (hatchback only)
- > 16-inch alloy wheels (steel space-saver spare) with locking bolts