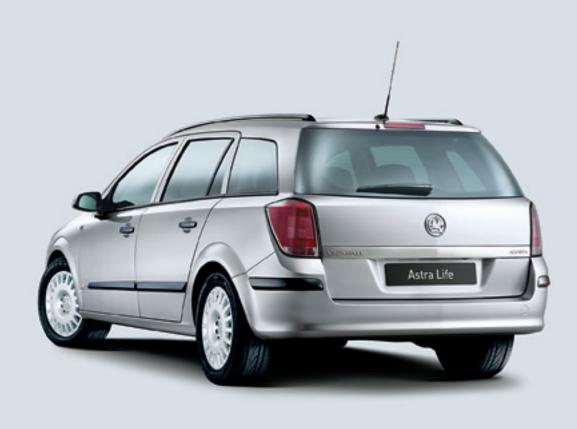

#### ASTRA EXPRESSION – 5-DOOR HATCHBACK ASTRA LIFE - 5-DOOR HATCHBACK | ESTATE

Exterior: Star Silver two-coat metallic paint is optional at extra cost. Interior: Smoker pack is optional at extra cost.

#### SPACIOUS LOAD AREA

The wide Astra Estate load platform offers up to a generous 470 litres of luggage space, extending to 1550 litres with the rear seats lowered. The loading height is particularly low. And a retractable load compartment cover hides your luggage away from prying eyes.