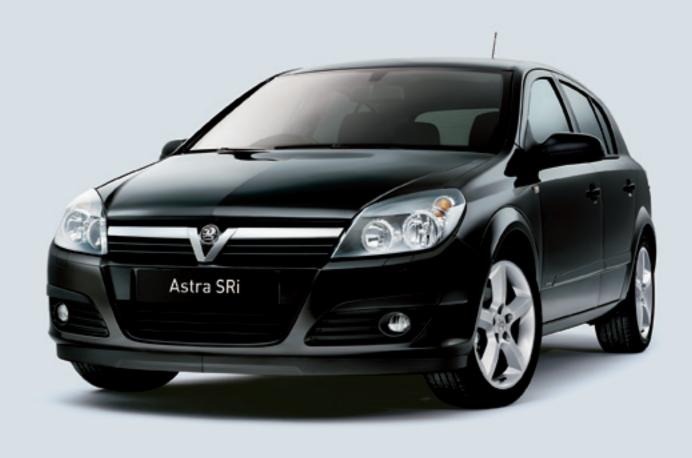

#### GO DYNAMIC SXi | SRi

Great to drive. Great to be seen driving. If you want to go for sporting looks and serious chassis performance, make it a dynamic choice. SXi provides sporting flavour at an affordable price. And SRi represents the pinnacle of Astra chassis performance.

#### Additional features over and above SXi models

- 17-inch alloy wheels
- (steel space-saver spare)
- Remote control ultrasonic security alarm
- Six-speed manual gearbox (not 1.8i 16v/1.7CDTi 16v)
- Rear spoiler (not Sport Hatch) 2 models with Exterior pack
- Sport switch
- Electronic Stability Programme (ESP-plus) with traction control

Additional features for SRi 2.0i 16v Turbo (200PS) and SRi

- 18-inch alloy wheels
- Styling pack

Exterior: Black Sapphire two-coat pearlescent paint and electrically operated sunroof (illustrated right) are optional at extra cost. Interior: Electronic climate control and Smoker pack are optional at extra cost.