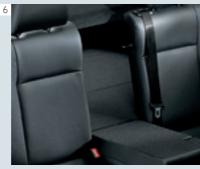

#### Family pack

- Height-adjustable centre rear seat head restraint
- 40/20/40 split-folding rear seat back (illustrated together with Leather pack) 6