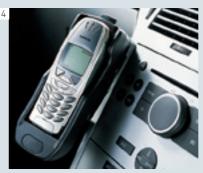

- Front lower spoiler 1
- Cargo liner 2
- Premium sportbox (558 litres) 3
- Hands-free mobile phone installation kit\* 4
- Mudflaps 5
- Stainless steel pedals (manual) 6

34 NEW ASTRA | GO CREATE

<sup>\*</sup> Only suitable for vehicles fitted with the factory-fit telephone pre-wiring option.