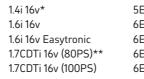

#### ...AND EFFICIENT DIESELS

The hot ticket in diesel engines is common-rail fuel injection. All five Astra diesels – the sporty 1.9CDTi 16v (120PS and 150PS), the 1.7CDTi (80PS and 100PS) and the new 90PS 1.3CDTi – feature common rail diesel technology. The result? Superior performance and economy, tough emissions control and lower benefit in kind company car tax.

### Insurance groups (ABI)

<sup>\*</sup> LPG/petrol dualfuel version available

|                       | • |    |
|-----------------------|---|----|
| 1.4i 16v*             |   | 4E |
| 1.6i 16v**            |   | 5E |
| 1.6i 16v Easytronic** |   | 5E |
| 1.8i 16v**            |   | 6E |
| 1.8i 16v automatic**  |   | 6E |
| 1.3CDTi 16v†          |   | 4E |
| 1.7CDTi 16v (80PS)**  |   | 4E |
|                       |   |    |

1.4i 16v\*

1.6i 16v

Exterior: Ultra Blue two-coat pearlescent paint is optional at extra cost. Interior: CDC 40 audio unit and Smoker pack are optional at extra cost.

6E 1.6i 16v Easytronic 1.8i 16v 7E 1.8i 16v automatic 7E 1.3CDTi 16v\*\* 5E 1.7CDTi 16v (80PS) 6E 1.7CDTi 16v (100PS)

Insurance groups (ABI)

5E

6E

\* LPG/petrol dualfuel version available on 5-door Hatchback models only.

\* Available on 5-door Hatchback models only.

26 NEW ASTRA 27

models only.