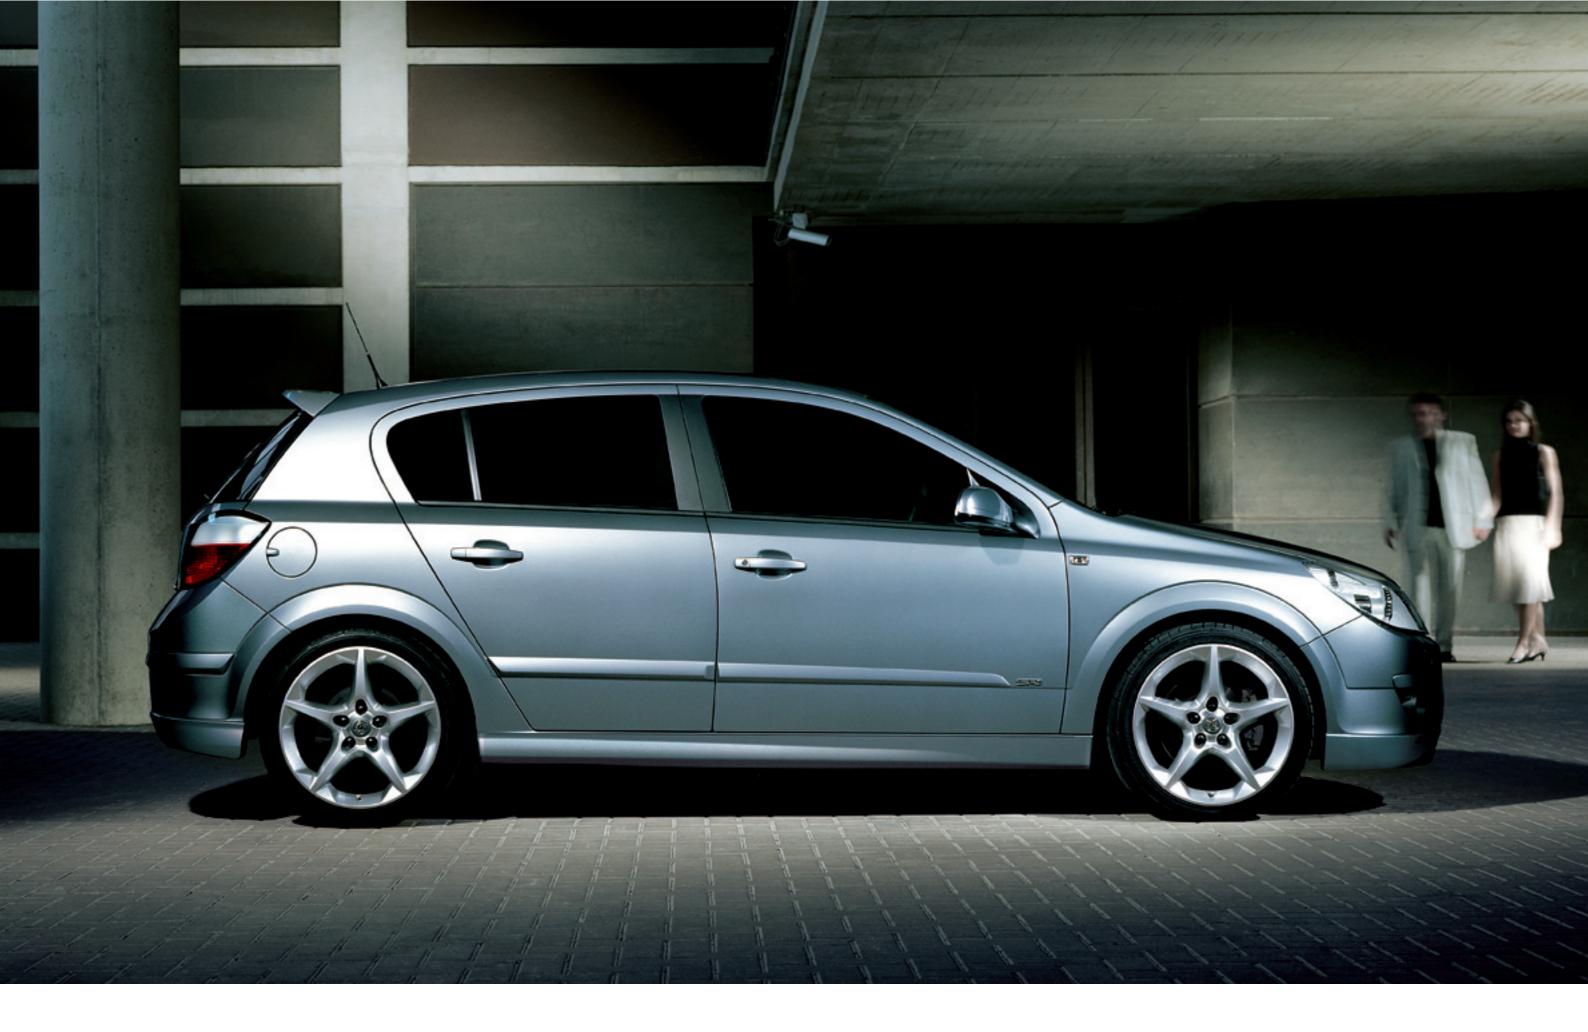

#### GO DYNAMIC SXi | SRi

Great to drive. Great to be seen driving. If you want to go for sporting looks and serious chassis performance, make it a dynamic choice. SXi provides sporting flavour at an affordable price. And SRi represents the pinnacle of Astra chassis performance.

#### Additional features over and above SXi models

- 17-inch alloy wheels
- (steel space-saver spare)
- Remote control ultrasonic security alarm
- Six-speed manual gearbox (not 1.8i 16v/1.7CDTi 16v)
- Rear spoiler (not Sport Hatch) 2 models with Exterior pack
- Sport switch
- Electronic Stability Programme (ESP-plus) with traction control