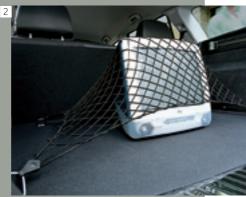

#### FLEXIBLE LOAD SPACE

If you're looking for space, we've got it. A cavernous load area that's as perfect for your business as it is for home and family. And plenty of practical features too, including a 60/40 or 40/20/40 split-folding rear seat, and options such as a vertical load-restraining net  $\boxed{1}$ , a load-restraining floor net  $\boxed{2}$  and a 12-volt accessory socket – great for your accessory coolbox!