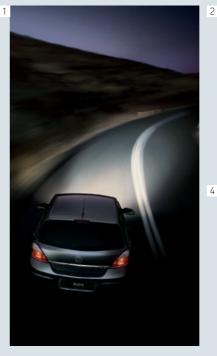

#### TRANSMISSION CHOICE

New Astra brings you choice in more ways than one. In addition to the five-speed manual gearbox, Astra is also available with a five-speed Easytronic and a four-speed automatic. And all new 1.9CDTi diesels and 2.0i 16v Turbo models come with a six-speed manual, helping you make the most of their incredible potential.

#### **EASYTRONIC TRANSMISSION**

Choose the optional Easytronic transmission and you'll get a five-speed manual and automatic all rolled into one. In automatic mode it has all the main features of a regular automatic, right down to the kickdown function. And in manual, you just move the lever forward or back to shift gears up or down. With Easytronic, there's no clutch pedal. You just nudge the lever left to switch modes on the move. The facia display tells you what gear you're in. And even in manual it slips automatically into first gear when the vehicle is stationary. Easytronic also comes with a Sport function for higher-rev shifting.