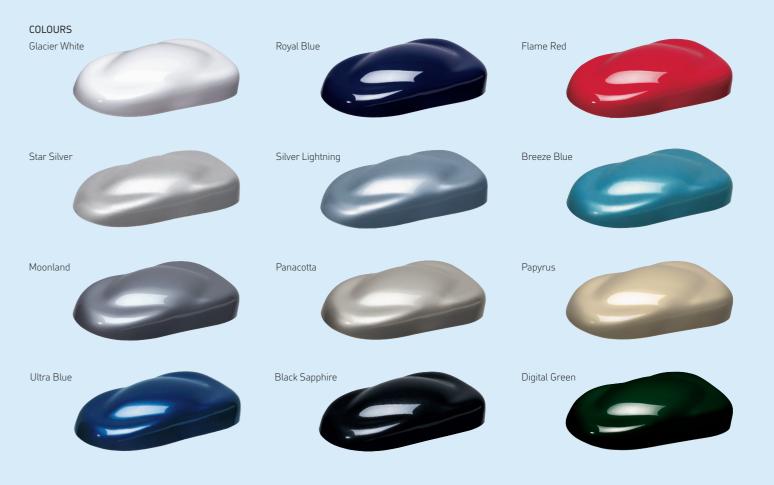

Funny thing, colour. It reflects our personality. Cheers us up and brings us together. And gives us a real opportunity to express our creativity. So what is it going to be? Go choose.

Due to the limitations of the printing process, the colours reproduced may vary slightly from the actual paint colour or trim material, so please use them as a guide only. If you want to be sure, all Vauxhall retailers have a comprehensive showroom colour and trim display, with the real exterior paint and interior cloth trim samples (excluding leather).

| Exterior colours      |                                    | Model, trim name and trim colour |           |              |                                         |                   |                                  |                     |  |  |  |  |
|-----------------------|------------------------------------|----------------------------------|-----------|--------------|-----------------------------------------|-------------------|----------------------------------|---------------------|--|--|--|--|
|                       | Expression<br>/Life<br>Alpha cloth | Tabita cloth                     |           |              | Design<br>Silver Alpha<br>cloth/leather | Elite<br>Leather  | SXi/SRi<br>Silver Alpha<br>cloth | SXi/SRi<br>Leather* |  |  |  |  |
| Solid                 |                                    |                                  |           |              |                                         |                   |                                  |                     |  |  |  |  |
| Glacier White         | Charcoal                           | Charcoal                         | Blue/grey | Red/charcoal | Charcoal                                | Charcoal or Beige | Charcoal                         | Charcoal            |  |  |  |  |
| Royal Blue            | Charcoal                           | Charcoal                         | Blue/grey | -            | Charcoal                                | Charcoal or Beige | Charcoal                         | Charcoal            |  |  |  |  |
| Flame Red             | Charcoal                           | Charcoal                         | -         | -            | Charcoal                                | Charcoal or Beige | Charcoal                         | Charcoal            |  |  |  |  |
| Two-coat metallic*    |                                    |                                  |           |              |                                         |                   |                                  |                     |  |  |  |  |
| Star Silver           | Charcoal                           | Charcoal                         | Blue/grey | Red/charcoal | Charcoal                                | Charcoal or Beige | Charcoal                         | Charcoal            |  |  |  |  |
| Silver Lightning      | Charcoal                           | Charcoal                         | Blue/grey | -            | Charcoal                                | Charcoal          | Charcoal                         | Charcoal            |  |  |  |  |
| Breeze Blue           | Charcoal                           | Charcoal                         | -         | -            | Charcoal                                | Charcoal or Beige | Charcoal                         | Charcoal            |  |  |  |  |
| Moonland              | Charcoal                           | Charcoal                         | Blue/grey | Red/charcoal | Charcoal                                | Charcoal or Beige | Charcoal                         | Charcoal            |  |  |  |  |
| Two-coat pearlescent* |                                    |                                  |           |              |                                         |                   |                                  |                     |  |  |  |  |
| Panacotta             | Charcoal                           | Charcoal                         | Blue/grey | Red/charcoal | Charcoal                                | Charcoal or Beige | Charcoal                         | Charcoal            |  |  |  |  |
| Papyrus               | Charcoal                           | Charcoal                         | Blue/grey | Red/charcoal | Charcoal                                | Charcoal          | Charcoal                         | Charcoal            |  |  |  |  |
| Ultra Blue            | Charcoal                           | Charcoal                         | Blue/grey | -            | Charcoal                                | Charcoal or Beige | Charcoal                         | Charcoal            |  |  |  |  |
| Black Sapphire        | Charcoal                           | Charcoal                         | Blue/grey | Red/charcoal | Charcoal                                | Charcoal or Beige | Charcoal                         | Charcoal            |  |  |  |  |
| Digital Green         | Charcoal                           | Charcoal                         | -         | _            | Charcoal                                | Charcoal or Beige | Charcoal                         | Charcoal            |  |  |  |  |

 $The \ exterior \ colours \ listed \ above \ are \ only \ available \ on \ those \ models \ where \ an interior \ trim \ colour \ is \ shown.$ 

36 NEW ASTRA | GO CHOOSE

<sup>\* =</sup> Optional at extra cost.