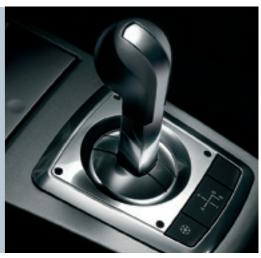

#### **EASYTRONIC TRANSMISSION**

Choose the optional Easytronic transmission and you'll get a five-speed manual and automatic all rolled into one. In automatic mode it has all the main features of a regular automatic, right down to the kickdown function. And in manual, you just move the lever forward or back to shift gears up or down. With Easytronic, there's no clutch pedal. You just nudge the lever left to switch modes on the move. The facia display tells you what gear you're in. And even in manual it slips automatically into first gear when the vehicle is stationary. Easytronic also comes with a Sport function for higher-rev shifting.