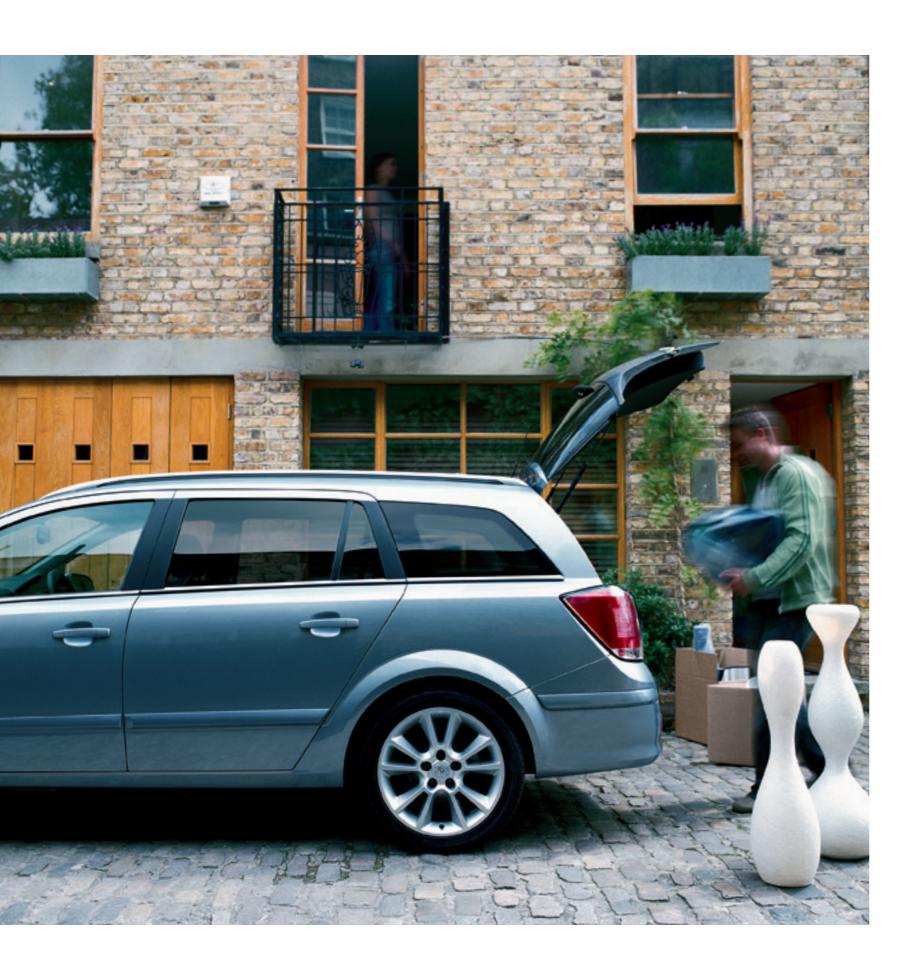

#### FLEXIBLE LOAD SPACE

If you're looking for space, we've got it. A cavernous load area that's as perfect for your business as it is for home and family. And plenty of practical features too, including a 60/40 or 40/20/40 split-folding rear seat, and options such as a vertical load-restraining net  $\boxed{1}$ , a load-restraining floor net  $\boxed{2}$  and a 12-volt accessory socket – great for your accessory coolbox!

#### SPACIOUS LOAD AREA

The wide Astra Estate load platform offers up to a generous 470 litres of luggage space, extending to 1550 litres with the rear seats lowered. The loading height is particularly low. And a retractable load compartment cover hides your luggage away from prying eyes.

#### FOLD-FLAT FRONT SEAT

An optional fold-flat front passenger's seat gives you the space for long or awkward shaped loads. For business on the move, it can also provide an impromptu work surface.