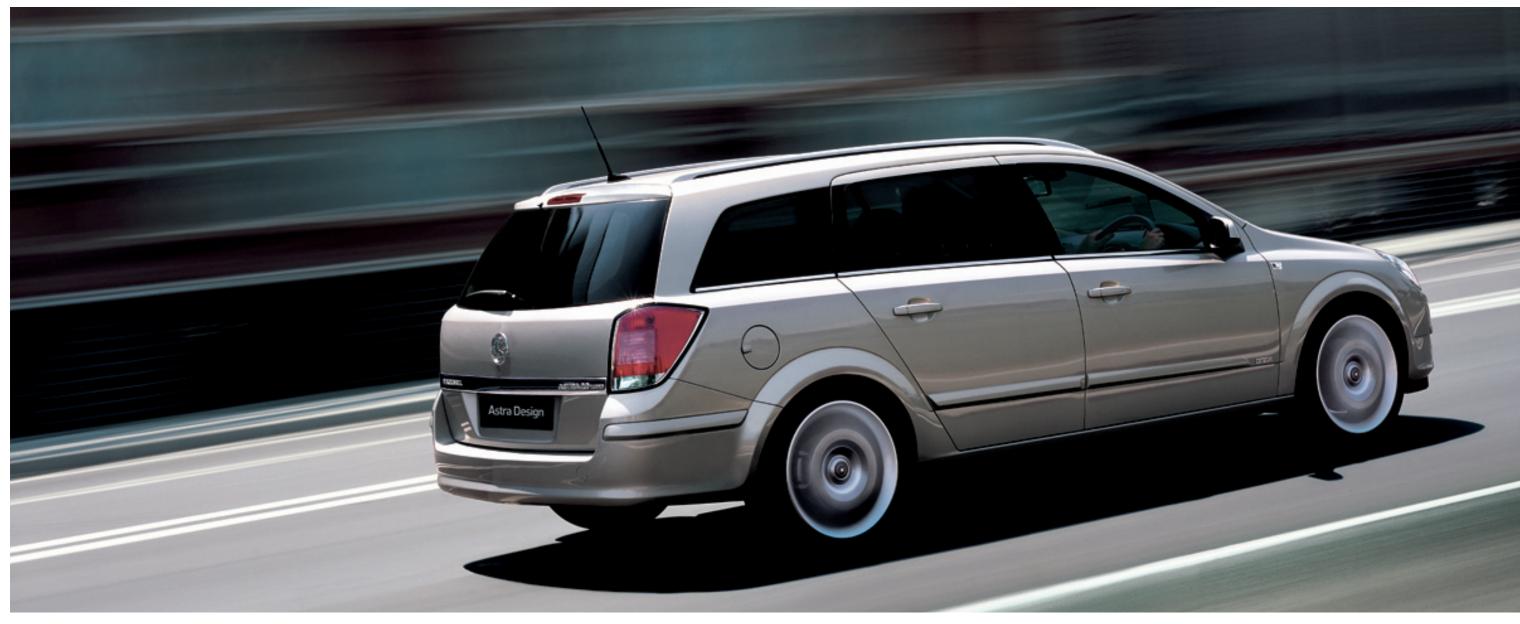

#### SPACIOUS LOAD AREA

The wide Astra Estate load platform offers up to a generous 470 litres of luggage space, extending to 1550 litres with the rear seats lowered. The loading height is particularly low. And a retractable load compartment cover hides your luggage away from prying eyes.

#### SLIDING REAR SEAT

Available as an option, the sliding rear seat can be moved backwards or forwards by up to 60mm, allowing you to choose your optimum mix of rear legroom (up to 906mm) and load length (up to 1047mm).

#### FLEXORGANISER® PACK 3

Sort your luggage space with this clever storage system comprising twin, horizontal rails plus a flexible arrangement of nets and dividers. It's further enhanced with a range of accessories – a side rail strap, divider, fold-flat filing box and storage box.