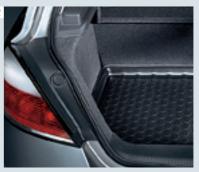

- Front lower spoiler 1
- Cargo liner 2
- Premium sportbox (558 litres) 3
- Hands-free mobile phone installation kit\* 4
- Mudflaps 5
- Stainless steel pedals (manual) 6

34 NEW ASTRA | GO CREATE

<sup>\*</sup> Only suitable for vehicles fitted with the factory-fit telephone pre-wiring option.