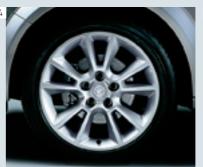

#### Additional features over and above Club models

- 16-inch alloy wheels (steel space-saver spare)
- Lowered sports suspension
- Aluminium pedals 1

#### Additional features over and above SXi models

- 17-inch alloy wheels
- (steel space-saver spare)
- Remote control ultrasonic security alarm
- Six-speed manual gearbox (not 1.8i 16v/1.7CDTi 16v)
- Rear spoiler (not Sport Hatch) 2 models with Exterior pack
- Sport switch
- Electronic Stability Programme (ESP-plus) with traction control

Additional features for SRi 2.0i 16v Turbo (200PS) and SRi

- 18-inch alloy wheels
- Styling pack

Exterior: Black Sapphire two-coat pearlescent paint and electrically operated sunroof (illustrated right) are optional at extra cost. Interior: Electronic climate control and Smoker pack are optional at extra cost.