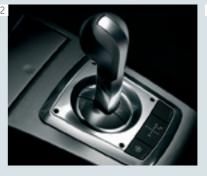

#### SPORT SWITCH

Instant switching to a sharper throttle and more responsive steering – and back. It's like sports performance to suit your mood. Two cars in one. Models with IDS-plus also add noticeably sportier body control.