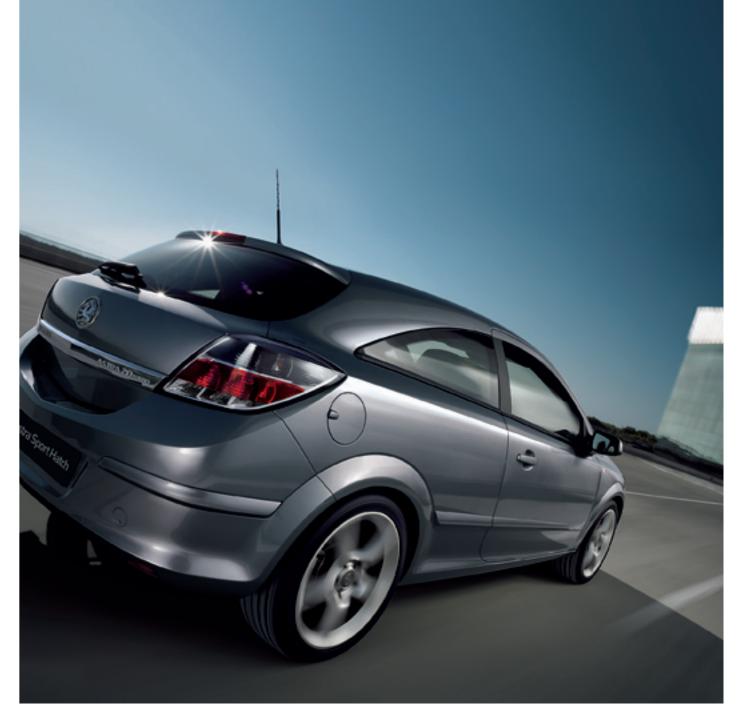

# See

VXR's shout performance from every curve. Look at a VXR and you'll be in no doubt of its intent. Styling modifications add muscle to already toned and taut bodywork. There's strength in the lines, a shape that's the direct visual representation of the turbo engine that powers it – powerful, lithe and flexible. It's also aerodynamically efficient. The combination of the VXR front and rear spoilers reduces airflow beneath the car and increases directional stability. Visually aggressive? Yes. All show and no go? Categorically not.

### Hear **VXR**

Performance-tuned engines. The growl of an induction system and the throaty exhaust note. Don't for a second underestimate the importance of aural inspiration when it comes to completing the package of a performance car, VXR hasn't. You'll hear it the moment you turn the key those subtle noises from the engine that communicate racing knowledge and experience. With a VXR, only the right sounds reach the driver – the sounds to stir emotions. Play with the bass, treble and balance – with your right foot.

# Feel

VXR takes the experience, knowledge and passion gained from racing to provide a complete visceral experience with the car. The VXRacing team has dominated the BTCC, winning everything for the last four years in succession. And in 2005, former champion Yvan Muller and 22-year-old Ulsterman, Colin Turkington pilot new Astra VXRs. Race or road, every VXR driver will receive the same sensations telling them exactly what's going on underneath - through the hands, the feet and – most crucially – through the seat of the pants.