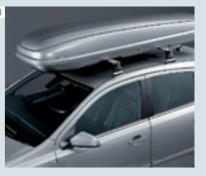

- Front lower spoiler 1
- Cargo liner 2
- Premium sportbox (558 litres) 3
- Hands-free mobile phone installation kit\* 4
- Mudflaps 5
- Stainless steel pedals (manual) 6

34 NEW ASTRA | GO CREATE

<sup>\*</sup> Only suitable for vehicles fitted with the factory-fit telephone pre-wiring option.