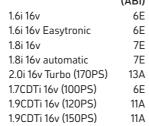

#### Insurance groups (ABI) 1.6i 16v 6E 1.6i 16v Easytronic 6E 1.8i 16v 7E 1.8i 16v automatic 7E 1.7CDTi 16v (100PS) 6E 1.9CDTi 16v (120PS) 8E

29 28 NEW ASTRA