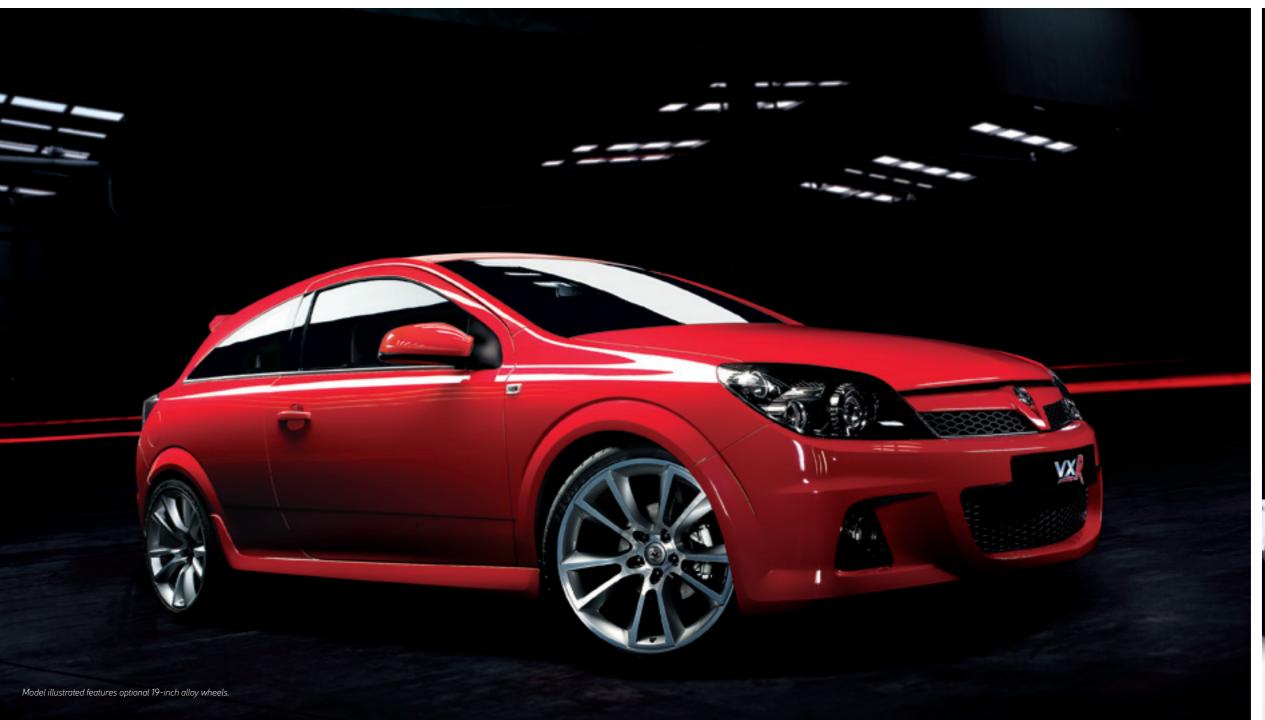

# See

VXR's shout performance from every curve. Look at a VXR and you'll be in no doubt of its intent. Styling modifications add muscle to already toned and taut bodywork. There's strength in the lines, a shape that's the direct visual representation of the turbo engine that powers it – powerful, lithe and flexible. It's also aerodynamically efficient. The combination of the VXR front and rear spoilers reduces airflow beneath the car and increases directional stability. Visually aggressive? Yes. All show and no go? Categorically not.

### **NEW ASTRA VXR**

Let's get straight to the point. No ifs or buts, New Astra VXR will be Vauxhall's hottest hatch...ever. Think 240PS and 320Nm. Think 2.0i 16v turbo engine with a six-speed box and 18-inch alloy wheels. And think drop dead styling. If you've got buttons, it'll press them. New Astra VXR. Coming soon to a Vauxhall retailer near you. Form a queue.