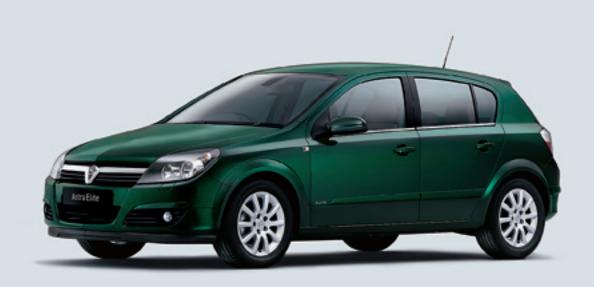

#### ASTRA ELITE – 5-DOOR HATCHBACK

#### Features include

- 16-inch alloy wheels (steel space-saver spare)
- Driver's, front passenger's and front seat side-impact airbags
- Full-size curtain airbags
- Anti-lock Braking System (ABS)
- Stereo radio/CD player
- Leather-covered steering wheel
- Steering wheel mounted audio controls
  - Rain-sensitive windscreen wipers
- Driver information centre incorporating trip computer Automatic lighting control
- Indirect night lighting
- Electrically operated front and rear windows

#### Additional features over and above Design models

- Electronic climate control
- Cruise control 2
- Leather trim with sports front seats
- Electrically folding door mirrors

Exterior: Digital Green two-coat pearlescent paint is optional at extra cost. Please note: Front armrest illustrated is not available. Interior: CDC 40 audio unit and Smoker pack are optional at extra cost.

#### Insurance groups (ABI) 1.6i 16v 6E 1.6i 16v Easytronic 6E 1.8i 16v 7E 1.8i 16v automatic 7E 1.7CDTi 16v (100PS) 6E 1.9CDTi 16v (120PS) 8E

29 28 NEW ASTRA