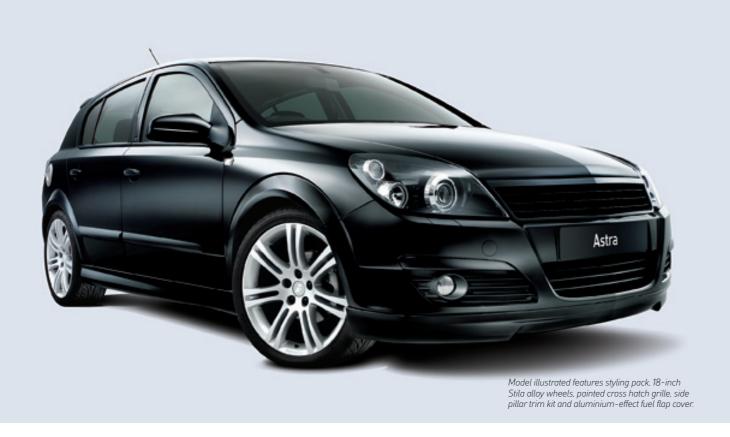

Additional features for SRi 2.0i 16v Turbo (200PS) and SRi

- 18-inch alloy wheels
- Styling pack

Exterior: Black Sapphire two-coat pearlescent paint and electrically operated sunroof (illustrated right) are optional at extra cost. Interior: Electronic climate control and Smoker pack are optional at extra cost.

#### Additional features over and above SXi models

- 17-inch alloy wheels
- (steel space-saver spare)
- Remote control ultrasonic security alarm
- Six-speed manual gearbox (not 1.8i 16v/1.7CDTi 16v)
- Rear spoiler (not Sport Hatch) 2 models with Exterior pack
- Sport switch
- Electronic Stability Programme (ESP-plus) with traction control