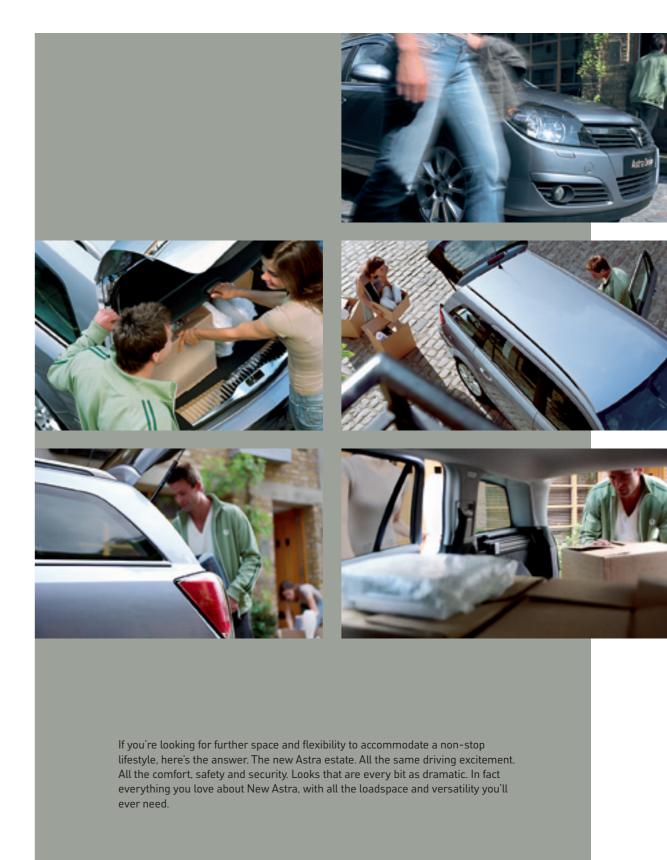

#### FLEXIBLE LOAD SPACE

If you're looking for space, we've got it. A cavernous load area that's as perfect for your business as it is for home and family. And plenty of practical features too, including a 60/40 or 40/20/40 split-folding rear seat, and options such as a vertical load-restraining net  $\boxed{1}$ , a load-restraining floor net  $\boxed{2}$  and a 12-volt accessory socket – great for your accessory coolbox!

#### SPACIOUS LOAD AREA

The wide Astra Estate load platform offers up to a generous 470 litres of luggage space, extending to 1550 litres with the rear seats lowered. The loading height is particularly low. And a retractable load compartment cover hides your luggage away from prying eyes.

#### FOLD-FLAT FRONT SEAT

An optional fold-flat front passenger's seat gives you the space for long or awkward shaped loads. For business on the move, it can also provide an impromptu work surface.

#### SLIDING REAR SEAT

Available as an option, the sliding rear seat can be moved backwards or forwards by up to 60mm, allowing you to choose your optimum mix of rear legroom (up to 906mm) and load length (up to 1047mm).

#### FLEXORGANISER® PACK 3

Sort your luggage space with this clever storage system comprising twin, horizontal rails plus a flexible arrangement of nets and dividers. It's further enhanced with a range of accessories – a side rail strap, divider, fold-flat filing box and storage box.