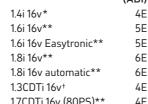

### Insurance groups (ABI)

<sup>\*</sup> LPG/petrol dualfuel version available

|                       | • |    |
|-----------------------|---|----|
| 1.4i 16v*             |   | 4E |
| 1.6i 16v**            |   | 5E |
| 1.6i 16v Easytronic** |   | 5E |
| 1.8i 16v**            |   | 6E |
| 1.8i 16v automatic**  |   | 6E |
| 1.3CDTi 16v†          |   | 4E |
| 1.7CDTi 16v (80PS)**  |   | 4E |
|                       |   |    |