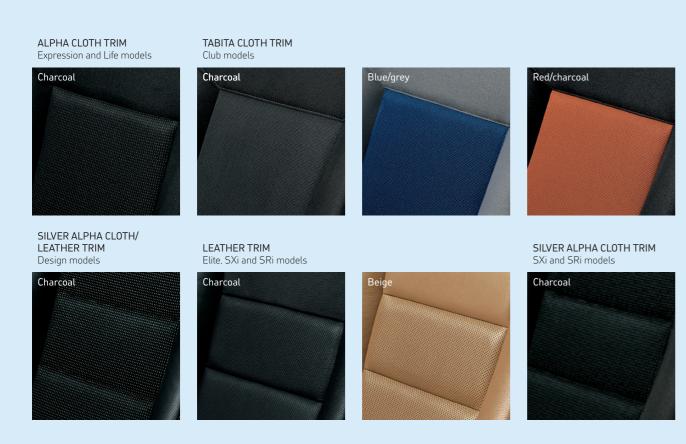

Funny thing, colour. It reflects our personality. Cheers us up and brings us together. And gives us a real opportunity to express our creativity. So what is it going to be? Go choose.

Due to the limitations of the printing process, the colours reproduced may vary slightly from the actual paint colour or trim material, so please use them as a guide only. If you want to be sure, all Vauxhall retailers have a comprehensive showroom colour and trim display, with the real exterior paint and interior cloth trim samples (excluding leather).

| Exterior colours      |                                    | Model, trim name and trim colour |           |              |                                         |                   |                                  |                     |  |  |  |  |
|-----------------------|------------------------------------|----------------------------------|-----------|--------------|-----------------------------------------|-------------------|----------------------------------|---------------------|--|--|--|--|
|                       | Expression<br>/Life<br>Alpha cloth | Tabita cloth                     |           |              | Design<br>Silver Alpha<br>cloth/leather | Elite<br>Leather  | SXi/SRi<br>Silver Alpha<br>cloth | SXi/SRi<br>Leather* |  |  |  |  |
| Solid                 |                                    |                                  |           |              |                                         |                   |                                  |                     |  |  |  |  |
| Glacier White         | Charcoal                           | Charcoal                         | Blue/grey | Red/charcoal | Charcoal                                | Charcoal or Beige | Charcoal                         | Charcoal            |  |  |  |  |
| Royal Blue            | Charcoal                           | Charcoal                         | Blue/grey | -            | Charcoal                                | Charcoal or Beige | Charcoal                         | Charcoal            |  |  |  |  |
| Flame Red             | Charcoal                           | Charcoal                         | -         | -            | Charcoal                                | Charcoal or Beige | Charcoal                         | Charcoal            |  |  |  |  |
| Two-coat metallic*    |                                    |                                  |           |              |                                         |                   |                                  |                     |  |  |  |  |
| Star Silver           | Charcoal                           | Charcoal                         | Blue/grey | Red/charcoal | Charcoal                                | Charcoal or Beige | Charcoal                         | Charcoal            |  |  |  |  |
| Silver Lightning      | Charcoal                           | Charcoal                         | Blue/grey | -            | Charcoal                                | Charcoal          | Charcoal                         | Charcoal            |  |  |  |  |
| Breeze Blue           | Charcoal                           | Charcoal                         | -         | -            | Charcoal                                | Charcoal or Beige | Charcoal                         | Charcoal            |  |  |  |  |
| Moonland              | Charcoal                           | Charcoal                         | Blue/grey | Red/charcoal | Charcoal                                | Charcoal or Beige | Charcoal                         | Charcoal            |  |  |  |  |
| Two-coat pearlescent* |                                    |                                  |           |              |                                         |                   |                                  |                     |  |  |  |  |
| Panacotta             | Charcoal                           | Charcoal                         | Blue/grey | Red/charcoal | Charcoal                                | Charcoal or Beige | Charcoal                         | Charcoal            |  |  |  |  |
| Papyrus               | Charcoal                           | Charcoal                         | Blue/grey | Red/charcoal | Charcoal                                | Charcoal          | Charcoal                         | Charcoal            |  |  |  |  |
| Ultra Blue            | Charcoal                           | Charcoal                         | Blue/grey | -            | Charcoal                                | Charcoal or Beige | Charcoal                         | Charcoal            |  |  |  |  |
| Black Sapphire        | Charcoal                           | Charcoal                         | Blue/grey | Red/charcoal | Charcoal                                | Charcoal or Beige | Charcoal                         | Charcoal            |  |  |  |  |
| Digital Green         | Charcoal                           | Charcoal                         | -         | _            | Charcoal                                | Charcoal or Beige | Charcoal                         | Charcoal            |  |  |  |  |

 $The \ exterior \ colours \ listed \ above \ are \ only \ available \ on \ those \ models \ where \ an interior \ trim \ colour \ is \ shown.$ 

36 NEW ASTRA | GO CHOOSE

<sup>\* =</sup> Optional at extra cost.