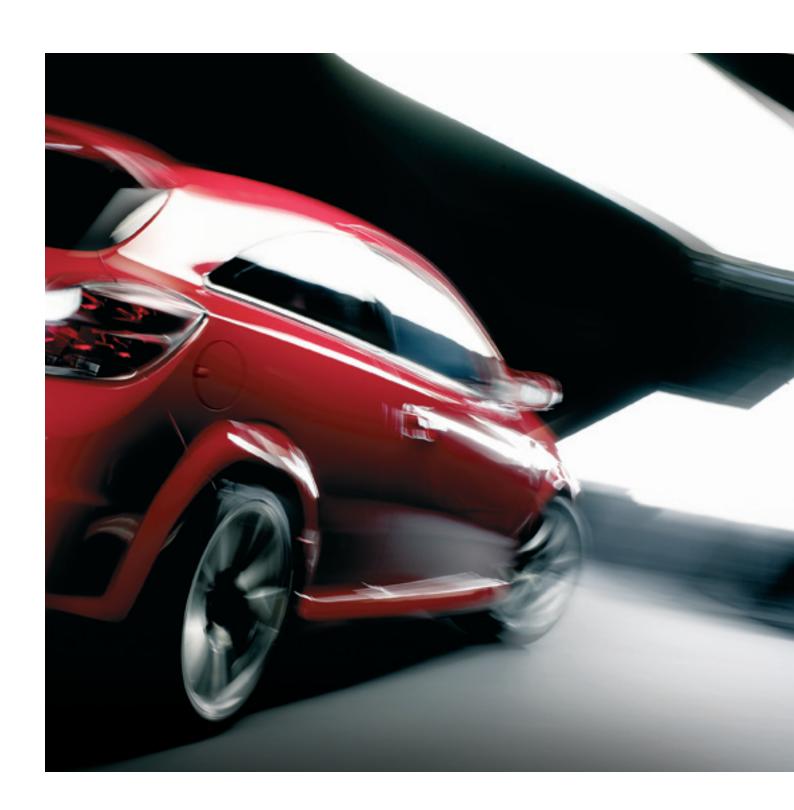

THIS IS EXTRA-SENSORY STIMULATION. CARS WITH SOUL AND POWER TO MAKE YOU FEEL ALIVE, ELECTRIFIED AND INSPIRED. THESE ARE FOCUSED AND EXCLUSIVE PERFORMANCE MACHINES. ARE YOU VXR ENOUGH?

### **NEW ASTRA VXR**

Let's get straight to the point. No ifs or buts, New Astra VXR will be Vauxhall's hottest hatch...ever. Think 240PS and 320Nm. Think 2.0i 16v turbo engine with a six-speed box and 18-inch alloy wheels. And think drop dead styling. If you've got buttons, it'll press them. New Astra VXR. Coming soon to a Vauxhall retailer near you. Form a queue.