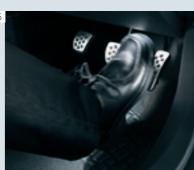

#### Additional features over and above Club models

- 16-inch alloy wheels (steel space-saver spare)
- Lowered sports suspension
- Aluminium pedals 1