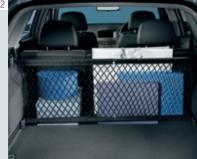

#### FLEXIBLE LOAD SPACE

If you're looking for space, we've got it. A cavernous load area that's as perfect for your business as it is for home and family. And plenty of practical features too, including a 60/40 or 40/20/40 split-folding rear seat, and options such as a vertical load-restraining net  $\boxed{1}$ , a load-restraining floor net  $\boxed{2}$  and a 12-volt accessory socket – great for your accessory coolbox!