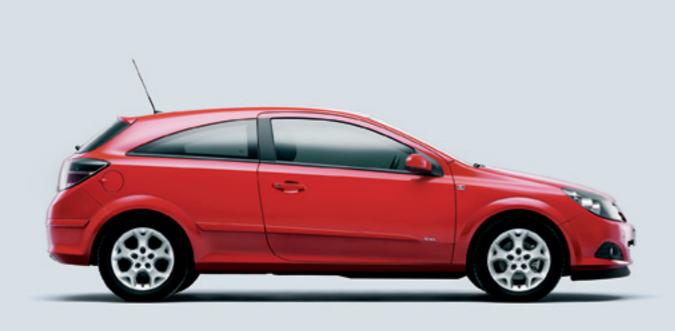

# See

VXR's shout performance from every curve. Look at a VXR and you'll be in no doubt of its intent. Styling modifications add muscle to already toned and taut bodywork. There's strength in the lines, a shape that's the direct visual representation of the turbo engine that powers it – powerful, lithe and flexible. It's also aerodynamically efficient. The combination of the VXR front and rear spoilers reduces airflow beneath the car and increases directional stability. Visually aggressive? Yes. All show and no go? Categorically not.

### **NEW ASTRA VXR**

Let's get straight to the point. No ifs or buts, New Astra VXR will be Vauxhall's hottest hatch...ever. Think 240PS and 320Nm. Think 2.0i 16v turbo engine with a six-speed box and 18-inch alloy wheels. And think drop dead styling. If you've got buttons, it'll press them. New Astra VXR. Coming soon to a Vauxhall retailer near you. Form a queue.