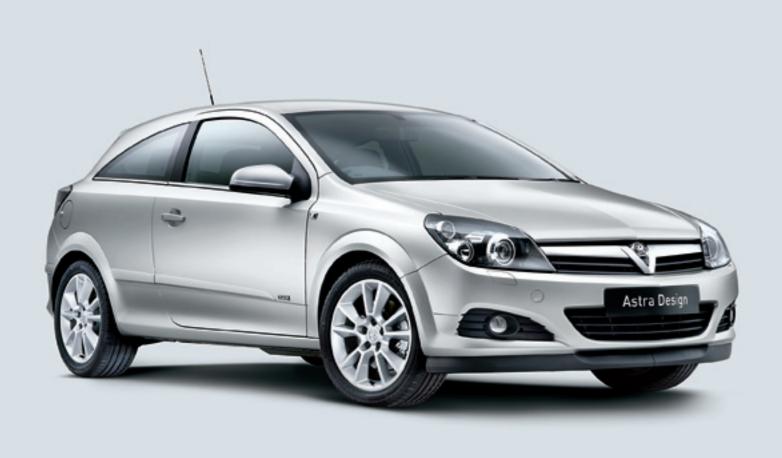

#### ASTRA DESIGN - SPORT HATCH | 5-DOOR HATCHBACK | ESTATE

#### Features include

- Air-conditioning
- Driver's, front passenger's and front seat side-impact airbags
- Anti-lock Braking System (ABS)
- Stereo radio/CD player
- Steering wheel mounted audio controls
- Steering column adjustable for reach and rake
- Remote control central deadlocking

#### Additional features over and above Club models

- Sports front seats
- Part leather trim
- 16-inch alloy wheels (steel space-saver spare)

#### • Automatic lighting control

- Electrically operated rear windows (not Sport Hatch)
- Driver information centre incorporating trip computer
- Front fog lights 1

### Insurance groups (ABI)

Exterior: Star Silver two-coat metallic paint and Sports pack are optional at extra cost. Interior: Smoker pack and CDC 40 audio unit are optional at extra cost.