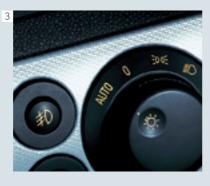

#### **GO BRIGHTLY**

Want to see round corners? Imagine this; with optional Adaptive Forward Lighting, 1 if you turn the steering wheel, the headlight beam moves up to 15 degrees in the same direction to light up where you're heading. And at above 65mph, it raises the dipped headlight beam, extending the range of vision for increased safety – then automatically returns the beam to its normal position when you fall below that speed.