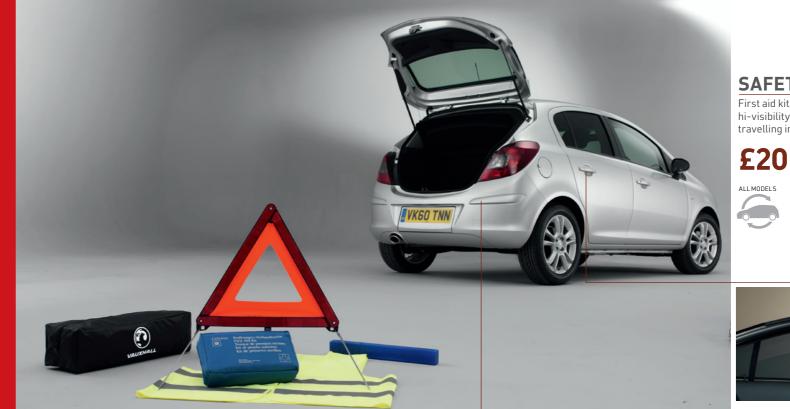

# SAFETY PACK

First aid kit, warning triangle and hi-visibility vest: an essential for travelling in Europe.