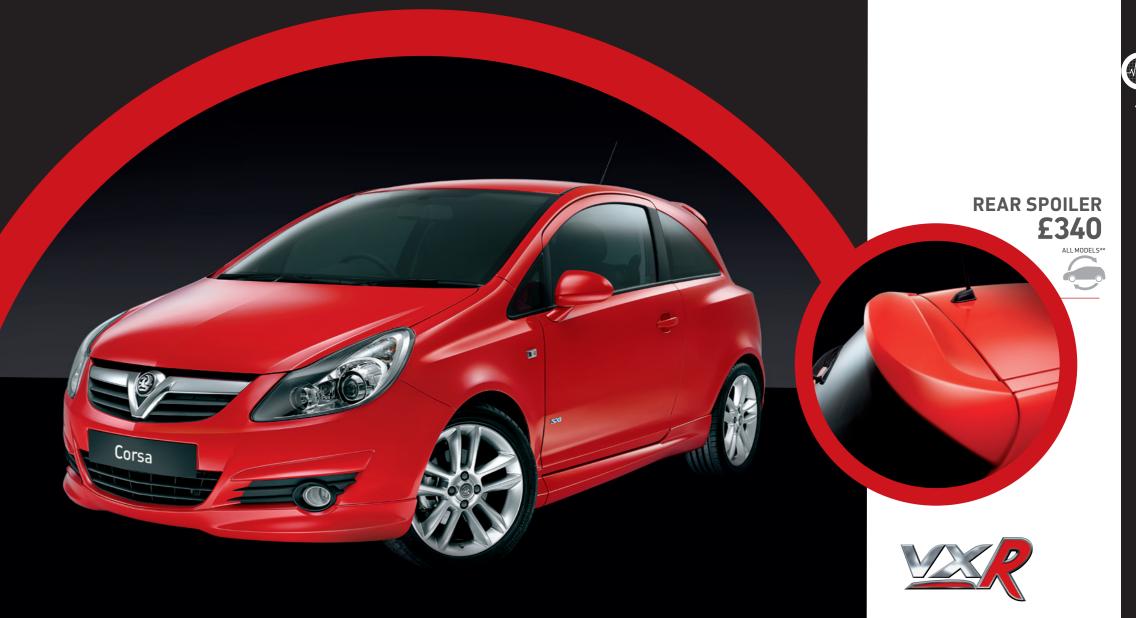

# **VXR STYLING KIT**

Front lower spoiler, side sills, rear lower skirt and rear spoiler.