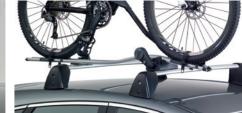

£65

Thule "Pro Ride" bike carrier (aluminium) Thule "Free Ride" bike carrier (steel)