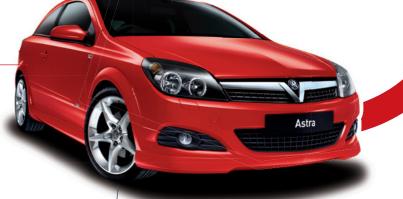

# ASTRA STYLING PACK

Front lower spoiler, side sills, rear lower skirt and rear spoiler.

£1500\*

'Irmscher' logo and rear roof spoiler.

ANTARA STYLING PACK £1065\*

Side running boards and rear roof spoiler.