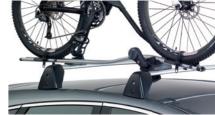

£65

Thule "Pro Ride" bike carrier (aluminium) Thule "Free Ride" bike carrier (steel)