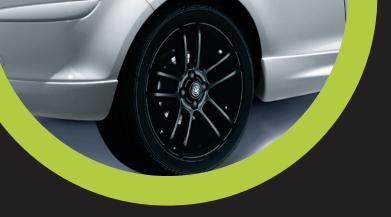

# **ALLOY WHEELS**

17-inch five double-spoke alloy wheels illustrated. Available in black and silver finish for Corsa. White finish coming soon.

£650

15" SEVEN SPOKE

ASTRA £400

15" FIVE TWIN-SPOKE

AGILA

£400

ASTRA ZAFIRA

16" SEVEN TWIN-SPOKE

CORSA £500

£400

16" SEVEN TWIN-SPOKE

18" SIX 'V' SPOKE

**ALLOY WHEELS** 

CORSA

19" FIVE SPOKE **ALLOY WHEELS** 

£500

17" TEN SPOKE **18" ELEVEN SPOKE** 

ASTRA ZAFIRA

19" TEN SPOKE **ALLOY WHEELS** 

NEW MERIVA

19" TWIN 'Y' SPOKE **ALLOY WHEELS** 

£1000

£950

£650