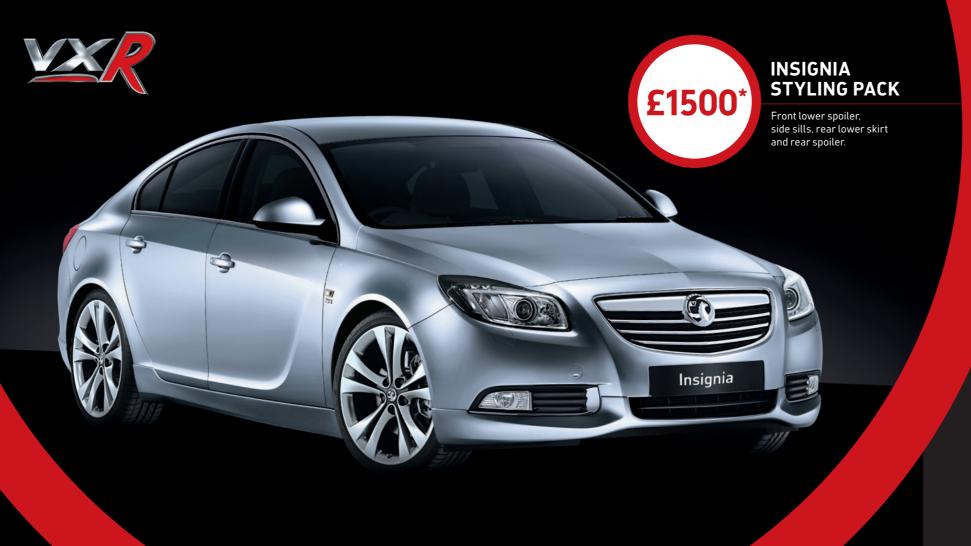

# **VXR STYLING KIT**

Front lower spoiler, side sills, rear lower skirt and rear spoiler.