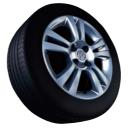

# **ALLOY WHEELS**

17-inch five double-spoke alloy wheels illustrated. Available in black and silver finish for Corsa. White finish coming soon.

£650

15" SEVEN SPOKE

ASTRA £400

15" FIVE TWIN-SPOKE

AGILA

£400