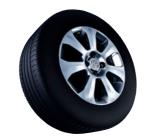

# **ALLOY WHEELS**

17-inch five double-spoke alloy wheels illustrated. Available in black and silver finish for Corsa. White finish coming soon.

£650

15" SEVEN SPOKE

ASTRA £400

15" FIVE TWIN-SPOKE

AGILA

£400

ASTRA ZAFIRA

16" SEVEN TWIN-SPOKE

CORSA £500

£400

16" SEVEN TWIN-SPOKE

18" SIX 'V' SPOKE

**ALLOY WHEELS** 

CORSA