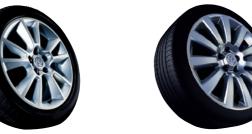

# **ALLOY WHEELS**

17-inch five double-spoke alloy wheels illustrated. Available in black and silver finish for Corsa. White finish coming soon.

£650

15" SEVEN SPOKE

ASTRA £400

15" FIVE TWIN-SPOKE

AGILA

£400

ASTRA ZAFIRA

16" SEVEN TWIN-SPOKE

CORSA £500

£400

16" SEVEN TWIN-SPOKE

18" SIX 'V' SPOKE

**ALLOY WHEELS** 

CORSA