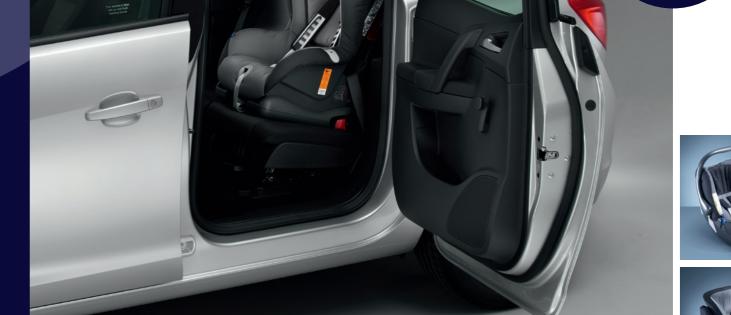

# **DUO ISOFIX**

A forward-facing seat for children 9-18kg/9 months-4 years old. Uses ISOFIX or standard fixings. Top Tether Kit included.

Vauxhall offers three different types of child seat, from birth to 12 years, for tailored, individual safety while travelling. Your Vauxhall Sales Consultant will be happy to check which seat is compatible for your family needs.

## **BABY SAFE**

This rear-facing seat provides maximum protection for babies up to . 13kg/15 months old.

FROM £120

Suitable for children 15-36kg/4-12 years old with height adjustable head support for maximum comfort.