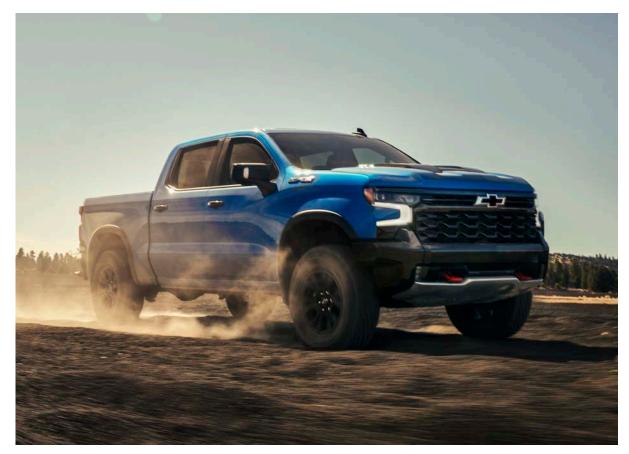

Accessories Important info

SILVERADO ZR2.

- Silverado-first application of Multimatic DSSV<sup>™</sup> dampers for enhanced wheel travel
- 6.2L EcoTec3 V8 engine with 420 horsepower and 460 lb.-ft. of torque
- 10-speed automatic transmission with Electronic Transmission Range Selector and steering column paddle shifters
- Off-road cut front bumper that enables an improved 31-degree approach angle
- Steel front and rear bumpers designed for off-road strength, durability and clearance
- Enhanced 2-speed transfer case includes Terrain mode with one-pedal<sup>1</sup> rock crawling in low range
- Off-road chassis and suspension calibrations
- Large underbody aluminum skid plates allow for optimized off-road capability
- Front and rear electronic locking differentials
- 33-inch Goodyear Wrangler Territory® mud-terrain tires
- Raised hood with styled Black insert
- · Black chrome grille with Chevy flowtie badge
- ZR2-specific Graystone/Jet Black interior trim with Strike Yellow accent stitching
- New available ZR2 Bison Edition includes American Expedition Vehicles (AEV) stamped-steel front and rear bumpers, five hot-stamped Boron steel skid plates, off-road rocker protection, 18-inch off-road aluminum wheels with AEV center caps, AEV-embroidered head restraints and AEV-branded floor liners

Silverado Crew Cab Short Bed ZR2 in Glacier Blue Metallic (extra-cost color) with available features.

Silverado Crew Cab Short Bed ZR2 in Summit White with available ZR2 Bison Edition.

Colors/Features

Specifications