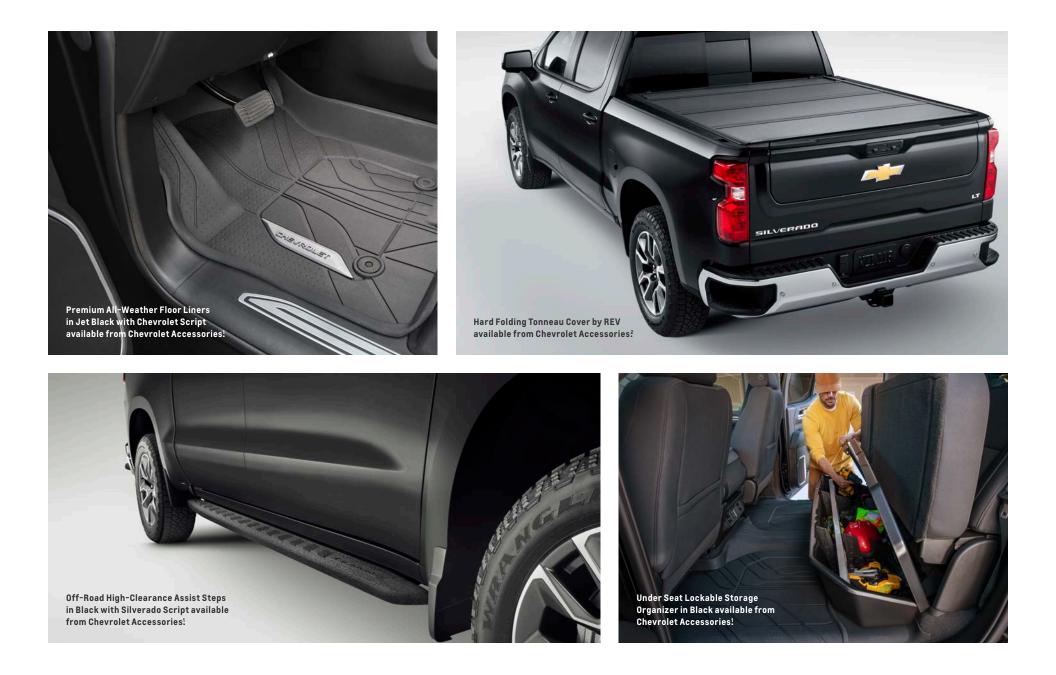

Accessories Important info

SILVERADO ZR2.

- Silverado-first application of Multimatic DSSV<sup>™</sup> dampers for enhanced wheel travel
- 6.2L EcoTec3 V8 engine with 420 horsepower and 460 lb.-ft. of torque
- 10-speed automatic transmission with Electronic Transmission Range Selector and steering column paddle shifters
- Off-road cut front bumper that enables an improved 31-degree approach angle
- Steel front and rear bumpers designed for off-road strength, durability and clearance
- Enhanced 2-speed transfer case includes Terrain mode with one-pedal<sup>1</sup> rock crawling in low range
- Off-road chassis and suspension calibrations
- Large underbody aluminum skid plates allow for optimized off-road capability
- Front and rear electronic locking differentials
- 33-inch Goodyear Wrangler Territory® mud-terrain tires
- Raised hood with styled Black insert
- · Black chrome grille with Chevy flowtie badge
- ZR2-specific Graystone/Jet Black interior trim with Strike Yellow accent stitching
- New available ZR2 Bison Edition includes American Expedition Vehicles (AEV) stamped-steel front and rear bumpers, five hot-stamped Boron steel skid plates, off-road rocker protection, 18-inch off-road aluminum wheels with AEV center caps, AEV-embroidered head restraints and AEV-branded floor liners