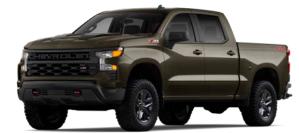

**ZR2** Make sure your off-road game is on point.

- 6.2L V8 engine
- 10-speed automatic transmission with Electronic Transmission Range Selector
- Multimatic DSSV<sup>™</sup> dampers
- Off-road chassis and suspension calibrations
- Front and rear electronic locking differentials
- Large underbody aluminum skid plates
- Enhanced 2-speed transfer case with Terrain mode
- 33-inch Goodyear Wrangler Territory<sup>®</sup> mud-terrain tires with ZR2-specific 18-inch aluminum wheels
- Raised hood with styled Black insert
- High-intensity LED reflector headlamps with Black bezels, LED curtain DRLs and White tracer animation
- Exclusive Graystone/Jet Black interior trim with Strike Yellow accent stitching
- Rear Cross Traffic Braking,<sup>2</sup> Trailer Side Blind Zone Alert<sup>2</sup> and Rear Pedestrian Alert<sup>2</sup>

#### Available Special Edition ZR2 Bison Edition

Accessories

**HIGH COUNTRY** You've reached the top. High Country is your reward.

- 5.3L V8 or available 6.2L V8 or Duramax 3.0L
   Turbo-Diesel I-6 engine
- Exclusive Galvano grille with Black accents
- Leather seating surfaces with exclusive custom perforation and stitching pattern
- Authentic open-pore wood trim
- Bose premium 7-speaker audio system
- Power-up/-down tailgate or available Multi-Flex Tailgate
- Available power-retractable assist steps
- 20-inch machined-aluminum or available 22-inch painted-aluminum wheels
- High-intensity LED reflector headlamps with LED curtain DRLs and White tracer animation
- Bed View Camera<sup>2</sup>
- Available Super Cruise<sup>3</sup> hands-free driver assistance technology with Trailering
- Available <u>Technology Package</u>
- Available <u>High Country Premium Package</u>