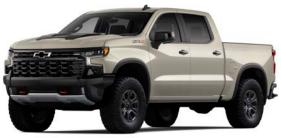

Silverado Crew Cab Short Bed ZR2 in Glacier Blue Metallic (extra-cost color) with available features.

Silverado Crew Cab Short Bed ZR2 in Summit White with available ZR2 Bison Edition.

Colors/Features

Specifications