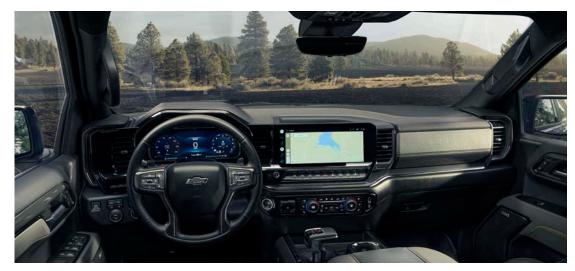

## AT A GLANCE.

- Nine models: WT, Custom, Custom Trail Boss, LT, RST, LT Trail Boss, LTZ, ZR2 and High Country
- 2.7L Turbo High-Output engine and 8-speed transmission: 310 horsepower and 430 lb.-ft. of torque
- Available 5.3L EcoTec3 V8 and 10-speed transmission: 355 horsepower and 383 lb.-ft. of torque
- Available 6.2L EcoTec3 V8 and 10-speed transmission: 420 horsepower and 460 lb.-ft. of torque
- Available Duramax 3.0L Turbo-Diesel I-6 and 10-speed transmission:
- 305 horsepower and 495 lb.-ft. of torque; offers an EPA-estimated 29 MPG highway<sup>1</sup>
- 13,300 lbs. maximum trailering weight<sup>2</sup>
- 2,260 lbs. maximum payload<sup>3</sup>
- Available Trailering App<sup>4</sup> and myChevrolet Mobile App with Trailering<sup>5</sup>
- 8 available cameras with up to 14 unique views<sup>6,7</sup> see page 9 for more information
- Available six-function Multi-Flex Tailgate or power-up/-down tailgate
- Cargo volume:<sup>8</sup> Long Bed: 89.1 cu. ft.; Standard Bed: 71.7 cu. ft.; Short Bed: 62.9 cu. ft.
- LT and above include 13.4-inch diagonal color touch-screen display and 12.3-inch diagonal reconfigurable Driver Information Center
- Available Super Cruise<sup>™9</sup> hands-free driver assistance technology with Trailering

Cruise control - electronic with Set and Resume Speed, steering wheel-mounted controls

Driver Information Center - enhanced, 12.3-inch diagonal reconfigurable multi-color digital display

Entertainment – Chevrolet Infotainment 3 Premium system<sup>3</sup> with 13.4-inch diagonal color touch-screen and Google built-in<sup>4</sup> compatibility

Driver Information Center - enhanced, 12.3-inch diagonal reconfigurable multi-color digital display

Entertainment - Chevrolet Infotainment 3 Premium system<sup>3</sup> with 13.4-inch diagonal color touch-screen and Google built-in<sup>4</sup> compatibility