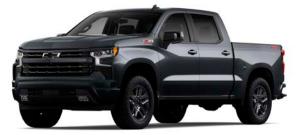

#### **LTZ** This pickup doesn't compromise on style or capability.

- 5.3L V8 or available 6.2L V8 or Duramax 3.0L Turbo-Diesel I-6 engine
- 10-speed automatic transmission with Electronic Transmission Range Selector
- 20-inch painted-aluminum wheels
- Power-up/-down tailgate or available Multi-Flex Tailgate
- High-intensity LED reflector headlamps with LED curtain DRLs and White tracer animation
- Advanced trailering camera system offering 8 available cameras with up to 14 views<sup>1</sup>
- Perforated leather-appointed front bucket seats
- Bose premium 7-speaker audio system
- HD Surround Vision<sup>2</sup>
- Rear Cross Traffic Braking; Trailer Side Blind Zone Alert<sup>2</sup> and Rear Pedestrian Alert<sup>2</sup>
- <u>LTZ Plus Package</u>
- Available LTZ Premium Package
- Available <u>Technology Package</u>

**ZR2** Make sure your off-road game is on point.

- 6.2L V8 engine
- 10-speed automatic transmission with Electronic Transmission Range Selector
- Multimatic DSSV<sup>™</sup> dampers
- Off-road chassis and suspension calibrations
- Front and rear electronic locking differentials
- Large underbody aluminum skid plates
- Enhanced 2-speed transfer case with Terrain mode
- 33-inch Goodyear Wrangler Territory<sup>®</sup> mud-terrain tires with ZR2-specific 18-inch aluminum wheels
- Raised hood with styled Black insert
- High-intensity LED reflector headlamps with Black bezels, LED curtain DRLs and White tracer animation
- Exclusive Graystone/Jet Black interior trim with Strike Yellow accent stitching
- Rear Cross Traffic Braking,<sup>2</sup> Trailer Side Blind Zone Alert<sup>2</sup> and Rear Pedestrian Alert<sup>2</sup>