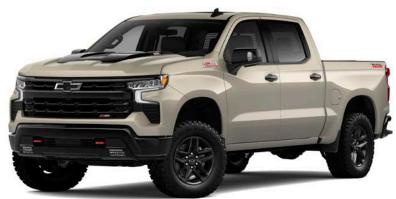

# STRONGER Than ever.

The legend of Chevy Silverado takes another step forward.

First, we partnered with American Expedition Vehicles (AEV) to take the already formidable ZR2 and elevate it into the ultimate off-road beast with the Bison Edition. Next, we took a powerful engine lineup and enhanced the available Duramax® 3.0L Turbo-Diesel engine with even more horsepower and torque.

Add to that available advanced trailering technologies, a standard Durabed and the hardworking capability of Silverado and you have the strength to handle whatever comes next.

Silverado Crew Cab Short Bed ZR2 in Glacier Blue Metallic (extra-cost color) with available features.