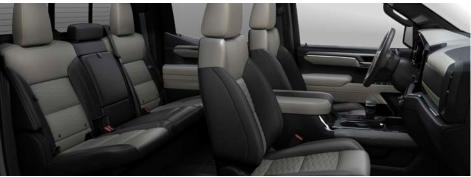

Memory settings - recalls two presets for power driver seat and exterior mirrors

Safety Alert Seat<sup>1</sup>

Seats – 10-way power front seat adjusters with power lumbar control; heated and ventilated front seats; rear 60/40 folding bench with seatback storage on left and right side, center foldout armrest with two cup holders, and underseat storage

Seats – front bucket seats with center console, 10-way power front seats with power lumbar control; heated and ventilated front seats; heated rear outboard seating positions; rear 60/40 folding bench with seatback storage on left and right side, center foldout armrest with two cup holders, and underseat storage

Seats - front bucket seats with center console, 10-way power front seats with power lumbar control; heated and ventilated front seats; heated rear outboard seating positions; rear 60/40 folding bench with seatback storage on left and right side, center foldout armrest with two cup holders, and underseat storage