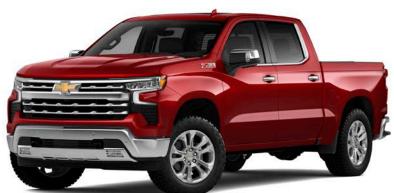

Add to that available advanced trailering technologies, a standard Durabed and the hardworking capability of Silverado and you have the strength to handle whatever comes next.

Silverado Crew Cab Short Bed ZR2 in Glacier Blue Metallic (extra-cost color) with available features.

Silverado Crew Cab Short Bed ZR2 in Glacier Blue Metallic (extra-cost color) with available features.

Silverado Crew Cab Short Bed ZR2 in Summit White with available ZR2 Bison Edition.

Colors/Features

Specifications