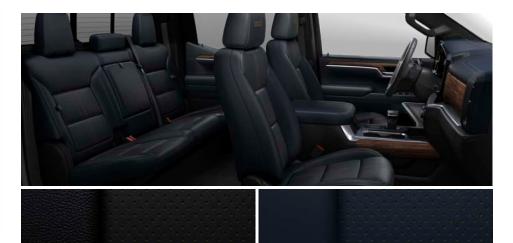

Memory settings - recalls two presets for power driver seat and exterior mirrors

Safety Alert Seat<sup>1</sup>

Seats – 10-way power front seat adjusters with power lumbar control; heated and ventilated front seats; rear 60/40 folding bench with seatback storage on left and right side, center foldout armrest with two cup holders, and underseat storage

Seats – front bucket seats with center console, 10-way power front seats with power lumbar control; heated and ventilated front seats; heated rear outboard seating positions; rear 60/40 folding bench with seatback storage on left and right side, center foldout armrest with two cup holders, and underseat storage

Seats - front bucket seats with center console, 10-way power front seats with power lumbar control; heated and ventilated front seats; heated rear outboard seating positions; rear 60/40 folding bench with seatback storage on left and right side, center foldout armrest with two cup holders, and underseat storage