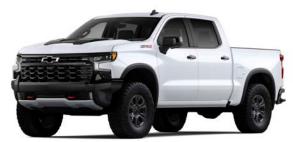

**ZR2** Make sure your off-road game is on point.

- 6.2L V8 engine
- 10-speed automatic transmission with Electronic Transmission Range Selector
- Multimatic DSSV<sup>™</sup> dampers
- Off-road chassis and suspension calibrations
- Front and rear electronic locking differentials
- Large underbody aluminum skid plates
- Enhanced 2-speed transfer case with Terrain mode
- 33-inch Goodyear Wrangler Territory<sup>®</sup> mud-terrain tires with ZR2-specific 18-inch aluminum wheels
- Raised hood with styled Black insert
- High-intensity LED reflector headlamps with Black bezels, LED curtain DRLs and White tracer animation
- Exclusive Graystone/Jet Black interior trim with Strike Yellow accent stitching
- Rear Cross Traffic Braking,<sup>2</sup> Trailer Side Blind Zone Alert<sup>2</sup> and Rear Pedestrian Alert<sup>2</sup>

#### Available Special Edition ZR2 Bison Edition

Accessories

**HIGH COUNTRY** You've reached the top. High Country is your reward.

- 5.3L V8 or available 6.2L V8 or Duramax 3.0L
   Turbo-Diesel I-6 engine
- Exclusive Galvano grille with Black accents
- Leather seating surfaces with exclusive custom perforation and stitching pattern
- Authentic open-pore wood trim
- Bose premium 7-speaker audio system
- Power-up/-down tailgate or available Multi-Flex Tailgate
- Available power-retractable assist steps
- 20-inch machined-aluminum or available 22-inch painted-aluminum wheels
- High-intensity LED reflector headlamps with LED curtain DRLs and White tracer animation
- Bed View Camera<sup>2</sup>
- Available Super Cruise<sup>3</sup> hands-free driver assistance technology with Trailering
- Available <u>Technology Package</u>
- Available <u>High Country Premium Package</u>