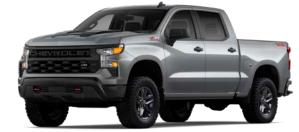

**ZR2** Make sure your off-road game is on point.

- 6.2L V8 engine
- 10-speed automatic transmission with Electronic Transmission Range Selector
- Multimatic DSSV<sup>™</sup> dampers
- Off-road chassis and suspension calibrations
- Front and rear electronic locking differentials
- Large underbody aluminum skid plates
- Enhanced 2-speed transfer case with Terrain mode
- 33-inch Goodyear Wrangler Territory<sup>®</sup> mud-terrain tires with ZR2-specific 18-inch aluminum wheels
- Raised hood with styled Black insert
- High-intensity LED reflector headlamps with Black bezels, LED curtain DRLs and White tracer animation
- Exclusive Graystone/Jet Black interior trim with Strike Yellow accent stitching
- Rear Cross Traffic Braking,<sup>2</sup> Trailer Side Blind Zone Alert<sup>2</sup> and Rear Pedestrian Alert<sup>2</sup>

#### Available Special Edition ZR2 Bison Edition

Accessories

**HIGH COUNTRY** You've reached the top. High Country is your reward.

- 5.3L V8 or available 6.2L V8 or Duramax 3.0L
   Turbo-Diesel I-6 engine
- Exclusive Galvano grille with Black accents
- Leather seating surfaces with exclusive custom perforation and stitching pattern
- Authentic open-pore wood trim
- Bose premium 7-speaker audio system
- Power-up/-down tailgate or available Multi-Flex Tailgate
- Available power-retractable assist steps
- 20-inch machined-aluminum or available 22-inch painted-aluminum wheels
- High-intensity LED reflector headlamps with LED curtain DRLs and White tracer animation
- Bed View Camera<sup>2</sup>
- Available Super Cruise<sup>3</sup> hands-free driver assistance technology with Trailering
- Available <u>Technology Package</u>
- Available <u>High Country Premium Package</u>