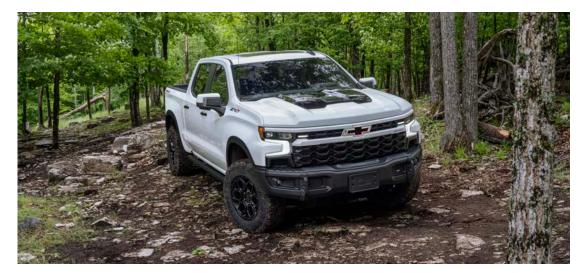

Accessories Important info

SILVERADO ZR2.

- Silverado-first application of Multimatic DSSV<sup>™</sup> dampers for enhanced wheel travel
- 6.2L EcoTec3 V8 engine with 420 horsepower and 460 lb.-ft. of torque
- 10-speed automatic transmission with Electronic Transmission Range Selector and steering column paddle shifters
- Off-road cut front bumper that enables an improved 31-degree approach angle
- Steel front and rear bumpers designed for off-road strength, durability and clearance
- Enhanced 2-speed transfer case includes Terrain mode with one-pedal<sup>1</sup> rock crawling in low range
- Off-road chassis and suspension calibrations
- Large underbody aluminum skid plates allow for optimized off-road capability
- Front and rear electronic locking differentials
- 33-inch Goodyear Wrangler Territory® mud-terrain tires
- Raised hood with styled Black insert
- · Black chrome grille with Chevy flowtie badge
- ZR2-specific Graystone/Jet Black interior trim with Strike Yellow accent stitching
- New available ZR2 Bison Edition includes American Expedition Vehicles (AEV) stamped-steel front and rear bumpers, five hot-stamped Boron steel skid plates, off-road rocker protection, 18-inch off-road aluminum wheels with AEV center caps, AEV-embroidered head restraints and AEV-branded floor liners