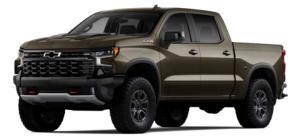

Silverado Crew Cab Short Bed LTZ 4x4 in Radiant Red Tintcoat (extra-cost color) with available features.

Available Jack-Knife Alert warning.