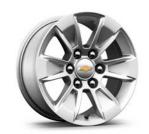

Steering column - manual tilt-wheel

Accessories

Jet Black Vinyl (shown)

Jet Black Cloth

17" Ultra Silver-Painted Steel Wheels (RD6) Standard on WT

18" Bright Silver-Painted Aluminum Wheels (RCV) Available on WT<sup>3</sup>

17" Bright Silver-Painted Aluminum Wheels (Q5U) Available on WT

1 Chevrolet Infotainment System functionality varies by model. Full functionality requires compatible Bluetooth and smartphone, and USB connectivity for some devices. 2 Safety or driver assistance features are no substitute for the driver's responsibility to operate the vehicle in a safe manner. Read the vehicle Owner's Manual for important feature limitations and information. 3 Requires Double Cab or Crew Cab and available 5.3L V8 engine (L84), Z71 Off-Road Package and LT275/65R18 Goodyear Wrangler DuraTrac mud-terrain tires.