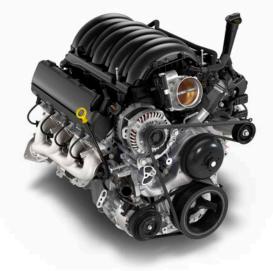

## AT A GLANCE.

- Nine models: WT, Custom, Custom Trail Boss, LT, RST, LT Trail Boss, LTZ, ZR2 and High Country
- 2.7L Turbo High-Output engine and 8-speed transmission: 310 horsepower and 430 lb.-ft. of torque
- Available 5.3L EcoTec3 V8 and 10-speed transmission: 355 horsepower and 383 lb.-ft. of torque
- Available 6.2L EcoTec3 V8 and 10-speed transmission: 420 horsepower and 460 lb.-ft. of torque
- Available Duramax 3.0L Turbo-Diesel I-6 and 10-speed transmission:
- 305 horsepower and 495 lb.-ft. of torque; offers an EPA-estimated 29 MPG highway<sup>1</sup>
- 13,300 lbs. maximum trailering weight<sup>2</sup>
- 2,260 lbs. maximum payload<sup>3</sup>
- Available Trailering App<sup>4</sup> and myChevrolet Mobile App with Trailering<sup>5</sup>
- 8 available cameras with up to 14 unique views<sup>6,7</sup> see page 9 for more information
- Available six-function Multi-Flex Tailgate or power-up/-down tailgate
- Cargo volume:<sup>8</sup> Long Bed: 89.1 cu. ft.; Standard Bed: 71.7 cu. ft.; Short Bed: 62.9 cu. ft.
- LT and above include 13.4-inch diagonal color touch-screen display and 12.3-inch diagonal reconfigurable Driver Information Center
- Available Super Cruise<sup>™9</sup> hands-free driver assistance technology with Trailering