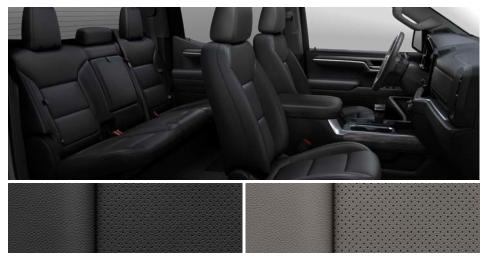

Wireless Apple CarPlay<sup>®6</sup> and wireless Android Auto<sup>™7</sup> compatibility

Jet Black Cloth (shown)

**Gideon Cloth** 

Jet Black Leather-Appointed Front Seating<sup>®</sup>

Gideon Leather-Appointed Front Seating<sup>®</sup>

Jet Black Cloth

**Gideon Cloth** 

Jet Black Leather-Appointed Front Seating<sup>7</sup>

18" Bright Silver-Painted Aluminum Wheels (RCV) Standard on RST

20" Machined-Face Painted-Aluminum Wheels with Grazen-Painted Pockets (NZN) Available on RST

Wireless Apple CarPlay<sup>®6</sup> and wireless Android Auto<sup>™7</sup> compatibility

Jet Black Cloth

Gideon Cloth

Jet Black Leather-Appointed Front Seating<sup>®</sup> (shown)

18" High-Gloss Black-Painted Aluminum Wheels (RD1) Standard on LT Trail Boss

Steering wheel - heated

Wireless Apple CarPlay<sup>®5</sup> and wireless Android Auto<sup>™6</sup> compatibility

Jet Black Perforated Leather-Appointed Front Seating (shown) Gideon Perforated Leather-Appointed Front Seating