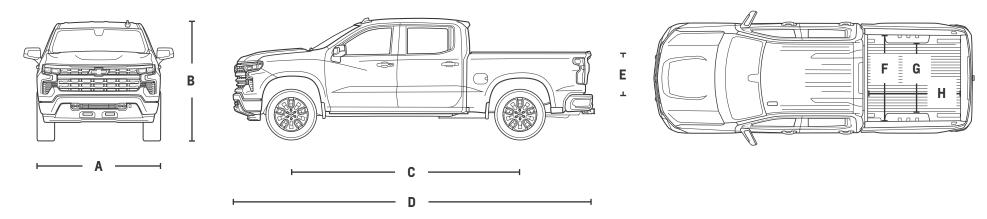

## AT A GLANCE.

- Nine models: WT, Custom, Custom Trail Boss, LT, RST, LT Trail Boss, LTZ, ZR2 and High Country
- 2.7L Turbo High-Output engine and 8-speed transmission: 310 horsepower and 430 lb.-ft. of torque
- Available 5.3L EcoTec3 V8 and 10-speed transmission: 355 horsepower and 383 lb.-ft. of torque
- Available 6.2L EcoTec3 V8 and 10-speed transmission: 420 horsepower and 460 lb.-ft. of torque
- Available Duramax 3.0L Turbo-Diesel I-6 and 10-speed transmission:
- 305 horsepower and 495 lb.-ft. of torque; offers an EPA-estimated 29 MPG highway<sup>1</sup>
- 13,300 lbs. maximum trailering weight<sup>2</sup>
- 2,260 lbs. maximum payload<sup>3</sup>
- Available Trailering App<sup>4</sup> and myChevrolet Mobile App with Trailering<sup>5</sup>
- 8 available cameras with up to 14 unique views<sup>6,7</sup> see page 9 for more information
- Available six-function Multi-Flex Tailgate or power-up/-down tailgate
- Cargo volume:<sup>8</sup> Long Bed: 89.1 cu. ft.; Standard Bed: 71.7 cu. ft.; Short Bed: 62.9 cu. ft.
- LT and above include 13.4-inch diagonal color touch-screen display and 12.3-inch diagonal reconfigurable Driver Information Center
- Available Super Cruise<sup>™9</sup> hands-free driver assistance technology with Trailering