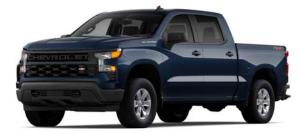

### LT

Sterling Gray Metallic

Dark Ash Metallic

Harvest Bronze Metallic

Red Hot

Radiant Red Tintcoat<sup>1</sup>

Glacier Blue Metallic<sup>1</sup>

Northsky Blue Metallic