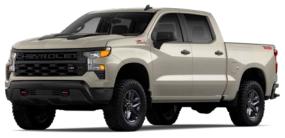

**ZR2** Make sure your off-road game is on point.

- 6.2L V8 engine
- 10-speed automatic transmission with Electronic Transmission Range Selector
- Multimatic DSSV<sup>™</sup> dampers
- Off-road chassis and suspension calibrations
- Front and rear electronic locking differentials
- Large underbody aluminum skid plates
- Enhanced 2-speed transfer case with Terrain mode
- 33-inch Goodyear Wrangler Territory<sup>®</sup> mud-terrain tires with ZR2-specific 18-inch aluminum wheels
- Raised hood with styled Black insert
- High-intensity LED reflector headlamps with Black bezels, LED curtain DRLs and White tracer animation
- Exclusive Graystone/Jet Black interior trim with Strike Yellow accent stitching
- Rear Cross Traffic Braking,<sup>2</sup> Trailer Side Blind Zone Alert<sup>2</sup> and Rear Pedestrian Alert<sup>2</sup>

#### Available Special Edition ZR2 Bison Edition

Accessories

**HIGH COUNTRY** You've reached the top. High Country is your reward.

- 5.3L V8 or available 6.2L V8 or Duramax 3.0L
   Turbo-Diesel I-6 engine
- Exclusive Galvano grille with Black accents
- Leather seating surfaces with exclusive custom perforation and stitching pattern
- Authentic open-pore wood trim
- Bose premium 7-speaker audio system
- Power-up/-down tailgate or available Multi-Flex Tailgate
- Available power-retractable assist steps
- 20-inch machined-aluminum or available 22-inch painted-aluminum wheels
- High-intensity LED reflector headlamps with LED curtain DRLs and White tracer animation
- Bed View Camera<sup>2</sup>
- Available Super Cruise<sup>3</sup> hands-free driver assistance technology with Trailering
- Available <u>Technology Package</u>
- Available <u>High Country Premium Package</u>