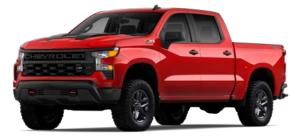

**ZR2** Make sure your off-road game is on point.

- 6.2L V8 engine
- 10-speed automatic transmission with Electronic Transmission Range Selector
- Multimatic DSSV<sup>™</sup> dampers
- Off-road chassis and suspension calibrations
- Front and rear electronic locking differentials
- Large underbody aluminum skid plates
- Enhanced 2-speed transfer case with Terrain mode
- 33-inch Goodyear Wrangler Territory<sup>®</sup> mud-terrain tires with ZR2-specific 18-inch aluminum wheels
- Raised hood with styled Black insert
- High-intensity LED reflector headlamps with Black bezels, LED curtain DRLs and White tracer animation
- Exclusive Graystone/Jet Black interior trim with Strike Yellow accent stitching
- Rear Cross Traffic Braking,<sup>2</sup> Trailer Side Blind Zone Alert<sup>2</sup> and Rear Pedestrian Alert<sup>2</sup>

#### Available Special Edition ZR2 Bison Edition

Accessories

**HIGH COUNTRY** You've reached the top. High Country is your reward.

- 5.3L V8 or available 6.2L V8 or Duramax 3.0L
   Turbo-Diesel I-6 engine
- Exclusive Galvano grille with Black accents
- Leather seating surfaces with exclusive custom perforation and stitching pattern
- Authentic open-pore wood trim
- Bose premium 7-speaker audio system
- Power-up/-down tailgate or available Multi-Flex Tailgate
- Available power-retractable assist steps
- 20-inch machined-aluminum or available 22-inch painted-aluminum wheels
- High-intensity LED reflector headlamps with LED curtain DRLs and White tracer animation
- Bed View Camera<sup>2</sup>
- Available Super Cruise<sup>3</sup> hands-free driver assistance technology with Trailering
- Available <u>Technology Package</u>
- Available <u>High Country Premium Package</u>