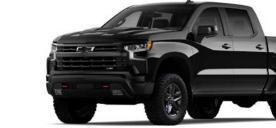

**ZR2** Make sure your off-road game is on point.

- 6.2L V8 engine
- 10-speed automatic transmission with Electronic Transmission Range Selector
- Multimatic DSSV<sup>™</sup> dampers
- Off-road chassis and suspension calibrations
- Front and rear electronic locking differentials
- Large underbody aluminum skid plates
- Enhanced 2-speed transfer case with Terrain mode
- 33-inch Goodyear Wrangler Territory<sup>®</sup> mud-terrain tires with ZR2-specific 18-inch aluminum wheels
- Raised hood with styled Black insert
- High-intensity LED reflector headlamps with Black bezels, LED curtain DRLs and White tracer animation
- Exclusive Graystone/Jet Black interior trim with Strike Yellow accent stitching
- Rear Cross Traffic Braking,<sup>2</sup> Trailer Side Blind Zone Alert<sup>2</sup> and Rear Pedestrian Alert<sup>2</sup>

#### Available Special Edition ZR2 Bison Edition

Accessories

**HIGH COUNTRY** You've reached the top. High Country is your reward.

- 5.3L V8 or available 6.2L V8 or Duramax 3.0L
   Turbo-Diesel I-6 engine
- Exclusive Galvano grille with Black accents
- Leather seating surfaces with exclusive custom perforation and stitching pattern
- Authentic open-pore wood trim
- Bose premium 7-speaker audio system
- Power-up/-down tailgate or available Multi-Flex Tailgate
- Available power-retractable assist steps
- 20-inch machined-aluminum or available 22-inch painted-aluminum wheels
- High-intensity LED reflector headlamps with LED curtain DRLs and White tracer animation
- Bed View Camera<sup>2</sup>
- Available Super Cruise<sup>3</sup> hands-free driver assistance technology with Trailering
- Available <u>Technology Package</u>
- Available <u>High Country Premium Package</u>