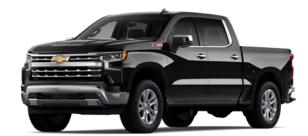

**ZR2** Make sure your off-road game is on point.

- 6.2L V8 engine
- 10-speed automatic transmission with Electronic Transmission Range Selector
- Multimatic DSSV<sup>™</sup> dampers
- Off-road chassis and suspension calibrations
- Front and rear electronic locking differentials
- Large underbody aluminum skid plates
- Enhanced 2-speed transfer case with Terrain mode
- 33-inch Goodyear Wrangler Territory<sup>®</sup> mud-terrain tires with ZR2-specific 18-inch aluminum wheels
- Raised hood with styled Black insert
- High-intensity LED reflector headlamps with Black bezels, LED curtain DRLs and White tracer animation
- Exclusive Graystone/Jet Black interior trim with Strike Yellow accent stitching
- Rear Cross Traffic Braking,<sup>2</sup> Trailer Side Blind Zone Alert<sup>2</sup> and Rear Pedestrian Alert<sup>2</sup>

#### Available Special Edition ZR2 Bison Edition

Accessories

**HIGH COUNTRY** You've reached the top. High Country is your reward.

- 5.3L V8 or available 6.2L V8 or Duramax 3.0L
   Turbo-Diesel I-6 engine
- Exclusive Galvano grille with Black accents
- Leather seating surfaces with exclusive custom perforation and stitching pattern
- Authentic open-pore wood trim
- Bose premium 7-speaker audio system
- Power-up/-down tailgate or available Multi-Flex Tailgate
- Available power-retractable assist steps
- 20-inch machined-aluminum or available 22-inch painted-aluminum wheels
- High-intensity LED reflector headlamps with LED curtain DRLs and White tracer animation
- Bed View Camera<sup>2</sup>
- Available Super Cruise<sup>3</sup> hands-free driver assistance technology with Trailering
- Available <u>Technology Package</u>
- Available <u>High Country Premium Package</u>