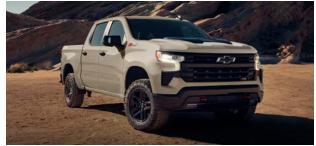

Accessories Important info

SILVERADO ZR2.

- Silverado-first application of Multimatic DSSV<sup>™</sup> dampers for enhanced wheel travel
- 6.2L EcoTec3 V8 engine with 420 horsepower and 460 lb.-ft. of torque
- 10-speed automatic transmission with Electronic Transmission Range Selector and steering column paddle shifters
- Off-road cut front bumper that enables an improved 31-degree approach angle
- Steel front and rear bumpers designed for off-road strength, durability and clearance
- Enhanced 2-speed transfer case includes Terrain mode with one-pedal<sup>1</sup> rock crawling in low range
- Off-road chassis and suspension calibrations
- Large underbody aluminum skid plates allow for optimized off-road capability
- Front and rear electronic locking differentials
- 33-inch Goodyear Wrangler Territory® mud-terrain tires
- Raised hood with styled Black insert
- · Black chrome grille with Chevy flowtie badge
- ZR2-specific Graystone/Jet Black interior trim with Strike Yellow accent stitching
- New available ZR2 Bison Edition includes American Expedition Vehicles (AEV) stamped-steel front and rear bumpers, five hot-stamped Boron steel skid plates, off-road rocker protection, 18-inch off-road aluminum wheels with AEV center caps, AEV-embroidered head restraints and AEV-branded floor liners

**ZR2** Make sure your off-road game is on point.

- 6.2L V8 engine
- 10-speed automatic transmission with Electronic Transmission Range Selector
- Multimatic DSSV<sup>™</sup> dampers
- Off-road chassis and suspension calibrations
- Front and rear electronic locking differentials
- Large underbody aluminum skid plates
- Enhanced 2-speed transfer case with Terrain mode
- 33-inch Goodyear Wrangler Territory<sup>®</sup> mud-terrain tires with ZR2-specific 18-inch aluminum wheels
- Raised hood with styled Black insert
- High-intensity LED reflector headlamps with Black bezels, LED curtain DRLs and White tracer animation
- Exclusive Graystone/Jet Black interior trim with Strike Yellow accent stitching
- Rear Cross Traffic Braking,<sup>2</sup> Trailer Side Blind Zone Alert<sup>2</sup> and Rear Pedestrian Alert<sup>2</sup>