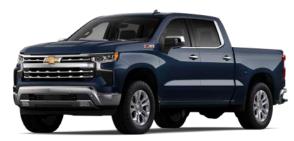

#### **LTZ** This pickup doesn't compromise on style or capability.

- 5.3L V8 or available 6.2L V8 or Duramax 3.0L Turbo-Diesel I-6 engine
- 10-speed automatic transmission with Electronic Transmission Range Selector
- 20-inch painted-aluminum wheels
- Power-up/-down tailgate or available Multi-Flex Tailgate
- High-intensity LED reflector headlamps with LED curtain DRLs and White tracer animation
- Advanced trailering camera system offering 8 available cameras with up to 14 views<sup>1</sup>
- Perforated leather-appointed front bucket seats
- Bose premium 7-speaker audio system
- HD Surround Vision<sup>2</sup>
- Rear Cross Traffic Braking; Trailer Side Blind Zone Alert<sup>2</sup> and Rear Pedestrian Alert<sup>2</sup>
- <u>LTZ Plus Package</u>
- Available LTZ Premium Package
- Available <u>Technology Package</u>