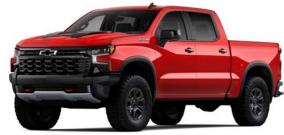

Add to that available advanced trailering technologies, a standard Durabed and the hardworking capability of Silverado and you have the strength to handle whatever comes next.

Silverado Crew Cab Short Bed ZR2 in Glacier Blue Metallic (extra-cost color) with available features.

**ZR2** Make sure your off-road game is on point.

- 6.2L V8 engine
- 10-speed automatic transmission with Electronic Transmission Range Selector
- Multimatic DSSV<sup>™</sup> dampers
- Off-road chassis and suspension calibrations
- Front and rear electronic locking differentials
- Large underbody aluminum skid plates
- Enhanced 2-speed transfer case with Terrain mode
- 33-inch Goodyear Wrangler Territory<sup>®</sup> mud-terrain tires with ZR2-specific 18-inch aluminum wheels
- Raised hood with styled Black insert
- High-intensity LED reflector headlamps with Black bezels, LED curtain DRLs and White tracer animation
- Exclusive Graystone/Jet Black interior trim with Strike Yellow accent stitching
- Rear Cross Traffic Braking,<sup>2</sup> Trailer Side Blind Zone Alert<sup>2</sup> and Rear Pedestrian Alert<sup>2</sup>

#### Available Special Edition ZR2 Bison Edition

Accessories

**HIGH COUNTRY** You've reached the top. High Country is your reward.

- 5.3L V8 or available 6.2L V8 or Duramax 3.0L
   Turbo-Diesel I-6 engine
- Exclusive Galvano grille with Black accents
- Leather seating surfaces with exclusive custom perforation and stitching pattern
- Authentic open-pore wood trim
- Bose premium 7-speaker audio system
- Power-up/-down tailgate or available Multi-Flex Tailgate
- Available power-retractable assist steps
- 20-inch machined-aluminum or available 22-inch painted-aluminum wheels
- High-intensity LED reflector headlamps with LED curtain DRLs and White tracer animation
- Bed View Camera<sup>2</sup>
- Available Super Cruise<sup>3</sup> hands-free driver assistance technology with Trailering
- Available <u>Technology Package</u>
- Available <u>High Country Premium Package</u>