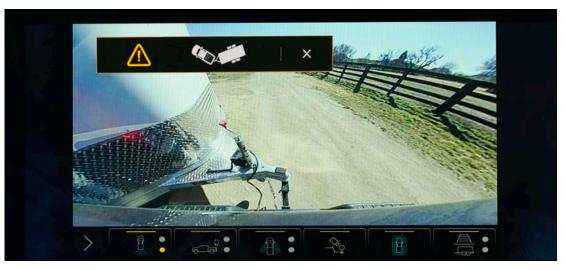

  - Tow/Haul mode
  - Auto Grade Braking
  - Trailering Information Label
- Available camera technology<sup>1</sup> features include: Jack-Knife Alert Bed View with Cargo Bed Zoom and Bed Hitch Guidance

Silverado Crew Cab Short Bed LTZ 4x4 in Radiant Red Tintcoat (extra-cost color) with available features.

Available Jack-Knife Alert warning.