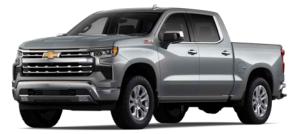

Silverado Crew Cab Short Bed LTZ 4x4 in Radiant Red Tintcoat (extra-cost color) with available features.

Available Jack-Knife Alert warning.