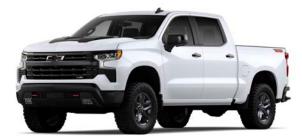

## NINE MODELS TO CHOOSE FROM.

WT The workday workhorse.

- 2.7L Turbo High-Output or available 5.3L V8 engine
- Chevrolet graphic grille and tailgate
- Blacked-out grille and trim
- Durabed featuring 12 standard tie-downs
- Rear Vision Camera<sup>1</sup>
- CornerStep rear bumper
- Durable vinyl or available cloth seats and a rubberized-vinyl floor for easy cleanup
- 40/20/40 split-bench front seat with covered armrest storage and underseat storage
- Single-zone semi-automatic climate control
- Apple CarPlay<sup>®</sup><sup>2</sup> and Android Auto<sup>™</sup><sup>3</sup> compatibility
- Two USB ports<sup>4</sup> on instrument panel
- Push-Button Start and Remote Keyless Entry
- Chevy Safety Assist<sup>5</sup>
- Available <u>WT Convenience Package</u>
- Available WT Safety Package