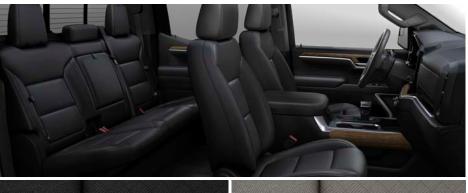

Memory settings - recalls two presets for power driver seat and exterior mirrors

Safety Alert Seat<sup>1</sup>

Seats – 10-way power front seat adjusters with power lumbar control; heated and ventilated front seats; rear 60/40 folding bench with seatback storage on left and right side, center foldout armrest with two cup holders, and underseat storage

Seats – front bucket seats with center console, 10-way power front seats with power lumbar control; heated and ventilated front seats; heated rear outboard seating positions; rear 60/40 folding bench with seatback storage on left and right side, center foldout armrest with two cup holders, and underseat storage

Seats - front bucket seats with center console, 10-way power front seats with power lumbar control; heated and ventilated front seats; heated rear outboard seating positions; rear 60/40 folding bench with seatback storage on left and right side, center foldout armrest with two cup holders, and underseat storage