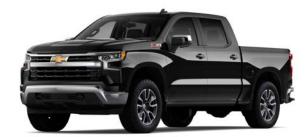

Accessories Important info

SILVERADO ZR2.

- Silverado-first application of Multimatic DSSV<sup>™</sup> dampers for enhanced wheel travel
- 6.2L EcoTec3 V8 engine with 420 horsepower and 460 lb.-ft. of torque
- 10-speed automatic transmission with Electronic Transmission Range Selector and steering column paddle shifters
- Off-road cut front bumper that enables an improved 31-degree approach angle
- Steel front and rear bumpers designed for off-road strength, durability and clearance
- Enhanced 2-speed transfer case includes Terrain mode with one-pedal<sup>1</sup> rock crawling in low range
- Off-road chassis and suspension calibrations
- Large underbody aluminum skid plates allow for optimized off-road capability
- Front and rear electronic locking differentials
- 33-inch Goodyear Wrangler Territory® mud-terrain tires
- Raised hood with styled Black insert
- · Black chrome grille with Chevy flowtie badge
- ZR2-specific Graystone/Jet Black interior trim with Strike Yellow accent stitching
- New available ZR2 Bison Edition includes American Expedition Vehicles (AEV) stamped-steel front and rear bumpers, five hot-stamped Boron steel skid plates, off-road rocker protection, 18-inch off-road aluminum wheels with AEV center caps, AEV-embroidered head restraints and AEV-branded floor liners

Silverado Crew Cab Short Bed ZR2 in Glacier Blue Metallic (extra-cost color) with available features.

Silverado Crew Cab Short Bed ZR2 in Summit White with available ZR2 Bison Edition.

Colors/Features

Specifications