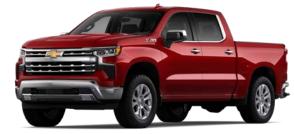

#### LT Essential truck appeal. Silverado capability.

- 2.7L Turbo High-Output or available 5.3L V8 or Duramax 3.0L Turbo-Diesel I-6 engine
- 13.4-inch diagonal color touch-screen display and Google built-in<sup>1</sup> compatibility
- 12.3-inch diagonal reconfigurable Driver Information Center
- Chrome grille bar, bumpers and mirror caps
- LED headlamps and daytime running lamps (DRLs) with Amber tracer animation
- Dual-zone automatic climate control
- Keyless Open and Start
- · Leather-wrapped steering wheel
- <u>All Star Edition</u>
- <u>Convenience Package</u>
- Available Multi-Flex Tailgate or power-up/-down tailgate
- Available 20-inch machined-face painted-aluminum wheels with Grazen-painted pockets
- Available in-vehicle Trailering App<sup>2</sup>
- Available All Star Edition Plus