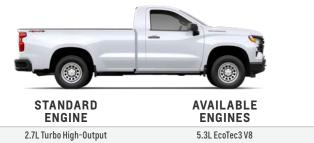

## AT A GLANCE.

- Nine models: WT, Custom, Custom Trail Boss, LT, RST, LT Trail Boss, LTZ, ZR2 and High Country
- 2.7L Turbo High-Output engine and 8-speed transmission: 310 horsepower and 430 lb.-ft. of torque
- Available 5.3L EcoTec3 V8 and 10-speed transmission: 355 horsepower and 383 lb.-ft. of torque
- Available 6.2L EcoTec3 V8 and 10-speed transmission: 420 horsepower and 460 lb.-ft. of torque
- Available Duramax 3.0L Turbo-Diesel I-6 and 10-speed transmission:
- 305 horsepower and 495 lb.-ft. of torque; offers an EPA-estimated 29 MPG highway<sup>1</sup>
- 13,300 lbs. maximum trailering weight<sup>2</sup>
- 2,260 lbs. maximum payload<sup>3</sup>
- Available Trailering App<sup>4</sup> and myChevrolet Mobile App with Trailering<sup>5</sup>
- 8 available cameras with up to 14 unique views<sup>6,7</sup> see page 9 for more information
- Available six-function Multi-Flex Tailgate or power-up/-down tailgate
- Cargo volume:<sup>8</sup> Long Bed: 89.1 cu. ft.; Standard Bed: 71.7 cu. ft.; Short Bed: 62.9 cu. ft.
- LT and above include 13.4-inch diagonal color touch-screen display and 12.3-inch diagonal reconfigurable Driver Information Center
- Available Super Cruise<sup>™9</sup> hands-free driver assistance technology with Trailering