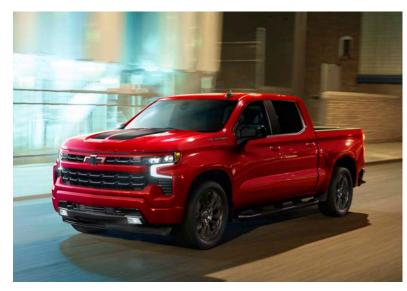

# STRONGER Than ever.

The legend of Chevy Silverado takes another step forward.

First, we partnered with American Expedition Vehicles (AEV) to take the already formidable ZR2 and elevate it into the ultimate off-road beast with the Bison Edition. Next, we took a powerful engine lineup and enhanced the available Duramax® 3.0L Turbo-Diesel engine with even more horsepower and torque.

Add to that available advanced trailering technologies, a standard Durabed and the hardworking capability of Silverado and you have the strength to handle whatever comes next.

Silverado Crew Cab Short Bed ZR2 in Glacier Blue Metallic (extra-cost color) with available features.