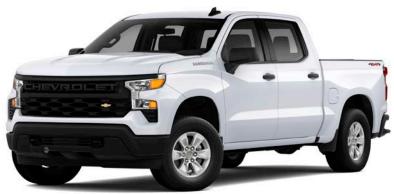

### ZR2

Summit White

**Sterling Gray Metallic** 

Accessories

Dark Ash Metallic

Sand Dune Metallic

Harvest Bronze Metallic

Red Hot

Glacier Blue Metallic<sup>1</sup>

Northsky Blue Metallic

Black

Trailering Co

Specifications

Accessories Important info

ZR2

Available on Crew Cab. In addition to standard equipment, select ZR2 features include: