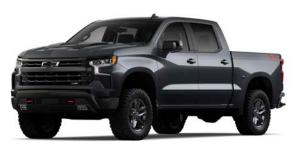

**ZR2** Make sure your off-road game is on point.

- 6.2L V8 engine
- 10-speed automatic transmission with Electronic Transmission Range Selector
- Multimatic DSSV<sup>™</sup> dampers
- Off-road chassis and suspension calibrations
- Front and rear electronic locking differentials
- Large underbody aluminum skid plates
- Enhanced 2-speed transfer case with Terrain mode
- 33-inch Goodyear Wrangler Territory<sup>®</sup> mud-terrain tires with ZR2-specific 18-inch aluminum wheels
- Raised hood with styled Black insert
- High-intensity LED reflector headlamps with Black bezels, LED curtain DRLs and White tracer animation
- Exclusive Graystone/Jet Black interior trim with Strike Yellow accent stitching
- Rear Cross Traffic Braking,<sup>2</sup> Trailer Side Blind Zone Alert<sup>2</sup> and Rear Pedestrian Alert<sup>2</sup>