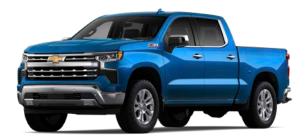

**RST** Get ready to get noticed.

- 2.7L Turbo High-Output (standard on Double Cab) or 5.3L V8 (standard on Crew Cab); available 6.2L V8 or Duramax 3.0L Turbo-Diesel I-6 engine
- 13.4-inch diagonal color touch-screen display and Google built-in<sup>1</sup> compatibility
- 12.3-inch diagonal reconfigurable Driver Information Center
- Body-color grille bar, bumpers and door handles
- Black Chevrolet bowtie emblems
- <u>All Star Edition</u>
- <u>Convenience Package</u>
- Available Multi-Flex Tailgate or power-up/-down tailgate
- Available in-vehicle Trailering App<sup>2</sup>
- Available Leather Package
- Available <u>RST All Star Premium Package</u>

Available Special Editions <u>Rally Edition</u> <u>Redline Edition</u>

Accessories

**LT TRAIL BOSS** Blending an iconic appearance with off-road ability.

- 2.7L Turbo High-Output or available 5.3L V8 or 6.2L V8 or Duramax 3.0L Turbo-Diesel I-6 engine
- 13.4-inch diagonal color touch-screen display and Google built-in<sup>1</sup> compatibility
- 12.3-inch diagonal reconfigurable Driver Information Center
- 2-inch factory suspension lift
- Z71 Off-Road suspension, monotube shocks, Hill Descent Control, skid plates and Z71 badge
- Autotrac 2-speed transfer case
- Automatic locking rear differential
- 18-inch high-gloss Black-painted wheels with Goodyear Wrangler DuraTrac<sup>®</sup> mud-terrain tires
- Available 20-inch high-gloss Black-painted wheels with Goodyear Wrangler Territory<sup>®</sup> mud-terrain tires
- Raised hood with styled Black insert
- All-weather floor liners with Z71 logo
- Available <u>LT Trail Boss Premium Package</u>