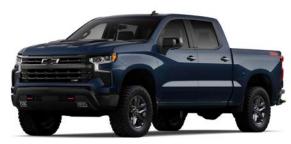

Glacier Blue Metallic<sup>1</sup>

Northsky Blue Metallic

Black

Trailering Co

Specifications

Accessories Important info

ZR2

Available on Crew Cab. In addition to standard equipment, select ZR2 features include: