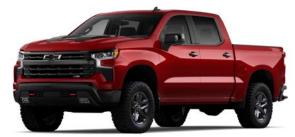

Silverado Crew Cab Short Bed LTZ 4x4 in Radiant Red Tintcoat (extra-cost color) with available features.

Available Jack-Knife Alert warning.