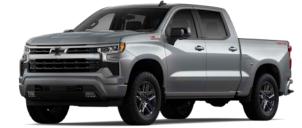

**RST** Get ready to get noticed.

- 2.7L Turbo High-Output (standard on Double Cab) or 5.3L V8 (standard on Crew Cab); available 6.2L V8 or Duramax 3.0L Turbo-Diesel I-6 engine
- 13.4-inch diagonal color touch-screen display and Google built-in<sup>1</sup> compatibility
- 12.3-inch diagonal reconfigurable Driver Information Center
- Body-color grille bar, bumpers and door handles
- Black Chevrolet bowtie emblems
- <u>All Star Edition</u>
- <u>Convenience Package</u>
- Available Multi-Flex Tailgate or power-up/-down tailgate
- Available in-vehicle Trailering App<sup>2</sup>
- Available Leather Package
- Available <u>RST All Star Premium Package</u>

Available Special Editions <u>Rally Edition</u> <u>Redline Edition</u>

Accessories

**LT TRAIL BOSS** Blending an iconic appearance with off-road ability.

- 2.7L Turbo High-Output or available 5.3L V8 or 6.2L V8 or Duramax 3.0L Turbo-Diesel I-6 engine
- 13.4-inch diagonal color touch-screen display and Google built-in<sup>1</sup> compatibility
- 12.3-inch diagonal reconfigurable Driver Information Center
- 2-inch factory suspension lift
- Z71 Off-Road suspension, monotube shocks, Hill Descent Control, skid plates and Z71 badge
- Autotrac 2-speed transfer case
- Automatic locking rear differential
- 18-inch high-gloss Black-painted wheels with Goodyear Wrangler DuraTrac<sup>®</sup> mud-terrain tires
- Available 20-inch high-gloss Black-painted wheels with Goodyear Wrangler Territory<sup>®</sup> mud-terrain tires
- Raised hood with styled Black insert
- All-weather floor liners with Z71 logo
- Available <u>LT Trail Boss Premium Package</u>