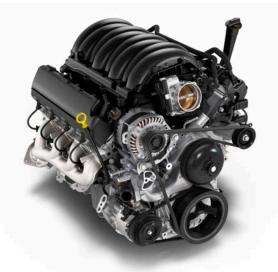

## AT A GLANCE.

- Nine models: WT, Custom, Custom Trail Boss, LT, RST, LT Trail Boss, LTZ, ZR2 and High Country
- 2.7L Turbo High-Output engine and 8-speed transmission: 310 horsepower and 430 lb.-ft. of torque
- Available 5.3L EcoTec3 V8 and 10-speed transmission: 355 horsepower and 383 lb.-ft. of torque
- Available 6.2L EcoTec3 V8 and 10-speed transmission: 420 horsepower and 460 lb.-ft. of torque
- Available Duramax 3.0L Turbo-Diesel I-6 and 10-speed transmission:
- 305 horsepower and 495 lb.-ft. of torque; offers an EPA-estimated 29 MPG highway<sup>1</sup>
- 13,300 lbs. maximum trailering weight<sup>2</sup>
- 2,260 lbs. maximum payload<sup>3</sup>
- Available Trailering App<sup>4</sup> and myChevrolet Mobile App with Trailering<sup>5</sup>
- 8 available cameras with up to 14 unique views<sup>6,7</sup> see page 9 for more information
- Available six-function Multi-Flex Tailgate or power-up/-down tailgate
- Cargo volume:<sup>8</sup> Long Bed: 89.1 cu. ft.; Standard Bed: 71.7 cu. ft.; Short Bed: 62.9 cu. ft.
- LT and above include 13.4-inch diagonal color touch-screen display and 12.3-inch diagonal reconfigurable Driver Information Center
- Available Super Cruise<sup>™9</sup> hands-free driver assistance technology with Trailering