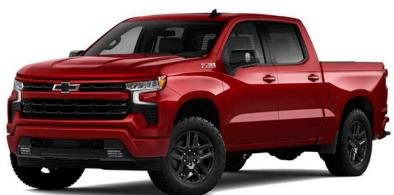

Add to that available advanced trailering technologies, a standard Durabed and the hardworking capability of Silverado and you have the strength to handle whatever comes next.

Silverado Crew Cab Short Bed ZR2 in Glacier Blue Metallic (extra-cost color) with available features.

Silverado Crew Cab Short Bed ZR2 in Glacier Blue Metallic (extra-cost color) with available features.

Silverado Crew Cab Short Bed ZR2 in Summit White with available ZR2 Bison Edition.

Colors/Features

Specifications