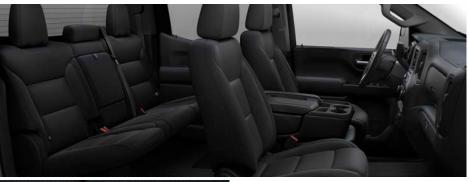

Wireless Apple CarPlay<sup>®6</sup> and wireless Android Auto<sup>™7</sup> compatibility

Jet Black Cloth (shown)

**Gideon Cloth** 

Jet Black Leather-Appointed Front Seating<sup>®</sup>

Gideon Leather-Appointed Front Seating<sup>®</sup>

Jet Black Cloth

**Gideon Cloth** 

Jet Black Leather-Appointed Front Seating<sup>7</sup>

18" Bright Silver-Painted Aluminum Wheels (RCV) Standard on RST

20" Machined-Face Painted-Aluminum Wheels with Grazen-Painted Pockets (NZN) Available on RST

Steering wheel - heated

Wireless Apple CarPlay<sup>®5</sup> and wireless Android Auto<sup>™6</sup> compatibility

Jet Black Perforated Leather-Appointed Front Seating (shown) Gideon Perforated Leather-Appointed Front Seating