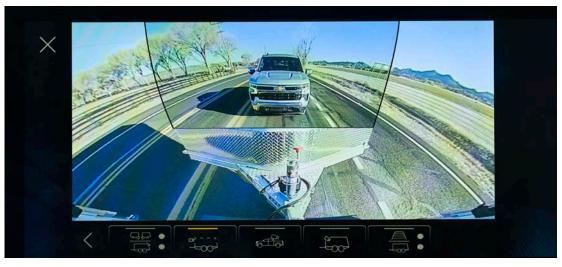

### 8 AVAILABLE CAMERAS WITH UP TO 14 UNIQUE VIEWS!

From hitching to driving to parking, Silverado offers advanced camera technologies that are designed to help make your towing job easier from start to finish. Available on Silverado LT, RST, LT Trail Boss, LTZ, ZR2 and High Country.

- Four available hitch views:
  - **Hitch View**
  - Surround View
  - **Rear Top-Down View**

Bed View

 Six available driving views: Transparent Trailer View<sup>1</sup> Front Camera View Pic-In-Pic Side View<sup>1</sup> Rear Camera Mirror<sup>2</sup> Rear Trailer View<sup>1</sup> Inside Trailer View<sup>1</sup>
 Four available parking views: Rear Camera View

Rear Side View/Rear Side View (Turn-Signal Activated)

- Front Side View
- Front Top-Down View

Available Surround View.

Available Transparent Trailer View!

2WD 4x4

•