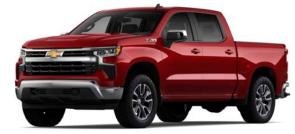

Silverado Crew Cab Short Bed LTZ 4x4 in Radiant Red Tintcoat (extra-cost color) with available features.

Available Jack-Knife Alert warning.