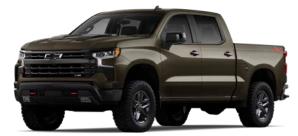

Silverado Crew Cab Short Bed ZR2 in Glacier Blue Metallic (extra-cost color) with available features.

Silverado Crew Cab Short Bed ZR2 in Summit White with available ZR2 Bison Edition.

Colors/Features

Specifications