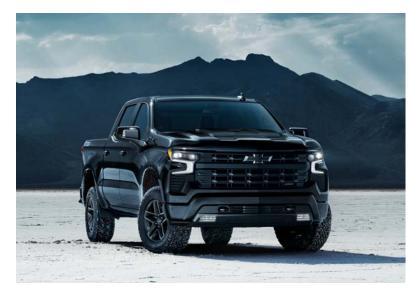

Accessories Important info

SILVERADO ZR2.

- Silverado-first application of Multimatic DSSV<sup>™</sup> dampers for enhanced wheel travel
- 6.2L EcoTec3 V8 engine with 420 horsepower and 460 lb.-ft. of torque
- 10-speed automatic transmission with Electronic Transmission Range Selector and steering column paddle shifters
- Off-road cut front bumper that enables an improved 31-degree approach angle
- Steel front and rear bumpers designed for off-road strength, durability and clearance
- Enhanced 2-speed transfer case includes Terrain mode with one-pedal<sup>1</sup> rock crawling in low range
- Off-road chassis and suspension calibrations
- Large underbody aluminum skid plates allow for optimized off-road capability
- Front and rear electronic locking differentials
- 33-inch Goodyear Wrangler Territory® mud-terrain tires
- Raised hood with styled Black insert
- · Black chrome grille with Chevy flowtie badge
- ZR2-specific Graystone/Jet Black interior trim with Strike Yellow accent stitching
- New available ZR2 Bison Edition includes American Expedition Vehicles (AEV) stamped-steel front and rear bumpers, five hot-stamped Boron steel skid plates, off-road rocker protection, 18-inch off-road aluminum wheels with AEV center caps, AEV-embroidered head restraints and AEV-branded floor liners

**ZR2** Make sure your off-road game is on point.

- 6.2L V8 engine
- 10-speed automatic transmission with Electronic Transmission Range Selector
- Multimatic DSSV<sup>™</sup> dampers
- Off-road chassis and suspension calibrations
- Front and rear electronic locking differentials
- Large underbody aluminum skid plates
- Enhanced 2-speed transfer case with Terrain mode
- 33-inch Goodyear Wrangler Territory<sup>®</sup> mud-terrain tires with ZR2-specific 18-inch aluminum wheels
- Raised hood with styled Black insert
- High-intensity LED reflector headlamps with Black bezels, LED curtain DRLs and White tracer animation
- Exclusive Graystone/Jet Black interior trim with Strike Yellow accent stitching
- Rear Cross Traffic Braking,<sup>2</sup> Trailer Side Blind Zone Alert<sup>2</sup> and Rear Pedestrian Alert<sup>2</sup>