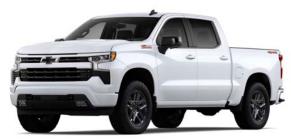

#### LT Essential truck appeal. Silverado capability.

- 2.7L Turbo High-Output or available 5.3L V8 or Duramax 3.0L Turbo-Diesel I-6 engine
- 13.4-inch diagonal color touch-screen display and Google built-in<sup>1</sup> compatibility
- 12.3-inch diagonal reconfigurable Driver Information Center
- Chrome grille bar, bumpers and mirror caps
- LED headlamps and daytime running lamps (DRLs) with Amber tracer animation
- Dual-zone automatic climate control
- Keyless Open and Start
- · Leather-wrapped steering wheel
- <u>All Star Edition</u>
- <u>Convenience Package</u>
- Available Multi-Flex Tailgate or power-up/-down tailgate
- Available 20-inch machined-face painted-aluminum wheels with Grazen-painted pockets
- Available in-vehicle Trailering App<sup>2</sup>
- Available All Star Edition Plus