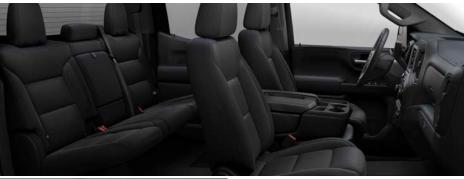

Seats – front bucket seats with center console, 10-way power front seats with power lumbar control; heated and ventilated front seats; heated rear outboard seating positions; rear 60/40 folding bench with seatback storage on left and right side, center foldout armrest with two cup holders, and underseat storage

Seats - front bucket seats with center console, 10-way power front seats with power lumbar control; heated and ventilated front seats; heated rear outboard seating positions; rear 60/40 folding bench with seatback storage on left and right side, center foldout armrest with two cup holders, and underseat storage