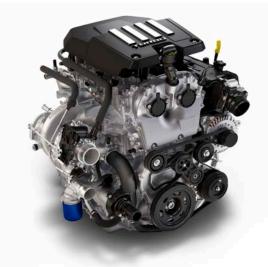

## AT A GLANCE.

- Nine models: WT, Custom, Custom Trail Boss, LT, RST, LT Trail Boss, LTZ, ZR2 and High Country
- 2.7L Turbo High-Output engine and 8-speed transmission: 310 horsepower and 430 lb.-ft. of torque
- Available 5.3L EcoTec3 V8 and 10-speed transmission: 355 horsepower and 383 lb.-ft. of torque
- Available 6.2L EcoTec3 V8 and 10-speed transmission: 420 horsepower and 460 lb.-ft. of torque
- Available Duramax 3.0L Turbo-Diesel I-6 and 10-speed transmission:
- 305 horsepower and 495 lb.-ft. of torque; offers an EPA-estimated 29 MPG highway<sup>1</sup>
- 13,300 lbs. maximum trailering weight<sup>2</sup>
- 2,260 lbs. maximum payload<sup>3</sup>
- Available Trailering App<sup>4</sup> and myChevrolet Mobile App with Trailering<sup>5</sup>
- 8 available cameras with up to 14 unique views<sup>6,7</sup> see page 9 for more information
- Available six-function Multi-Flex Tailgate or power-up/-down tailgate
- Cargo volume:<sup>8</sup> Long Bed: 89.1 cu. ft.; Standard Bed: 71.7 cu. ft.; Short Bed: 62.9 cu. ft.
- LT and above include 13.4-inch diagonal color touch-screen display and 12.3-inch diagonal reconfigurable Driver Information Center
- Available Super Cruise<sup>™9</sup> hands-free driver assistance technology with Trailering