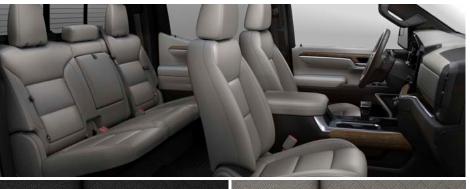

#### **LTZ** This pickup doesn't compromise on style or capability.

- 5.3L V8 or available 6.2L V8 or Duramax 3.0L Turbo-Diesel I-6 engine
- 10-speed automatic transmission with Electronic Transmission Range Selector
- 20-inch painted-aluminum wheels
- Power-up/-down tailgate or available Multi-Flex Tailgate
- High-intensity LED reflector headlamps with LED curtain DRLs and White tracer animation
- Advanced trailering camera system offering 8 available cameras with up to 14 views<sup>1</sup>
- Perforated leather-appointed front bucket seats
- Bose premium 7-speaker audio system
- HD Surround Vision<sup>2</sup>
- Rear Cross Traffic Braking; Trailer Side Blind Zone Alert<sup>2</sup> and Rear Pedestrian Alert<sup>2</sup>
- <u>LTZ Plus Package</u>
- Available LTZ Premium Package
- Available <u>Technology Package</u>

Memory settings - recalls two presets for power driver seat and exterior mirrors

Safety Alert Seat<sup>1</sup>

Seats – 10-way power front seat adjusters with power lumbar control; heated and ventilated front seats; rear 60/40 folding bench with seatback storage on left and right side, center foldout armrest with two cup holders, and underseat storage

Seats – front bucket seats with center console, 10-way power front seats with power lumbar control; heated and ventilated front seats; heated rear outboard seating positions; rear 60/40 folding bench with seatback storage on left and right side, center foldout armrest with two cup holders, and underseat storage

Seats - front bucket seats with center console, 10-way power front seats with power lumbar control; heated and ventilated front seats; heated rear outboard seating positions; rear 60/40 folding bench with seatback storage on left and right side, center foldout armrest with two cup holders, and underseat storage