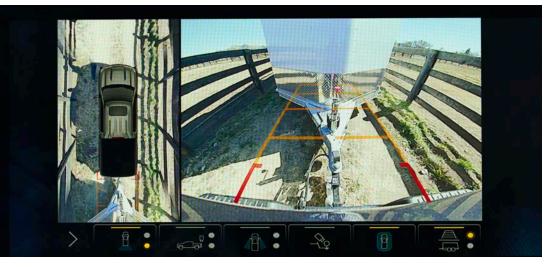

### 8 AVAILABLE CAMERAS WITH UP TO 14 UNIQUE VIEWS!

From hitching to driving to parking, Silverado offers advanced camera technologies that are designed to help make your towing job easier from start to finish. Available on Silverado LT, RST, LT Trail Boss, LTZ, ZR2 and High Country.

- Four available hitch views:
  - **Hitch View**
  - Surround View
  - **Rear Top-Down View**

Bed View

 Six available driving views: Transparent Trailer View<sup>1</sup> Front Camera View Pic-In-Pic Side View<sup>1</sup> Rear Camera Mirror<sup>2</sup> Rear Trailer View<sup>1</sup> Inside Trailer View<sup>1</sup>
 Four available parking views: Rear Camera View

Rear Side View/Rear Side View (Turn-Signal Activated)

- Front Side View
- Front Top-Down View

Available Surround View.

Available Transparent Trailer View!

2WD 4x4

•