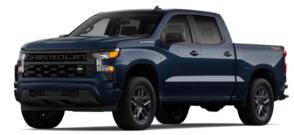

### LT

Sterling Gray Metallic

Dark Ash Metallic

Harvest Bronze Metallic

Red Hot

Radiant Red Tintcoat<sup>1</sup>

Glacier Blue Metallic<sup>1</sup>

Northsky Blue Metallic