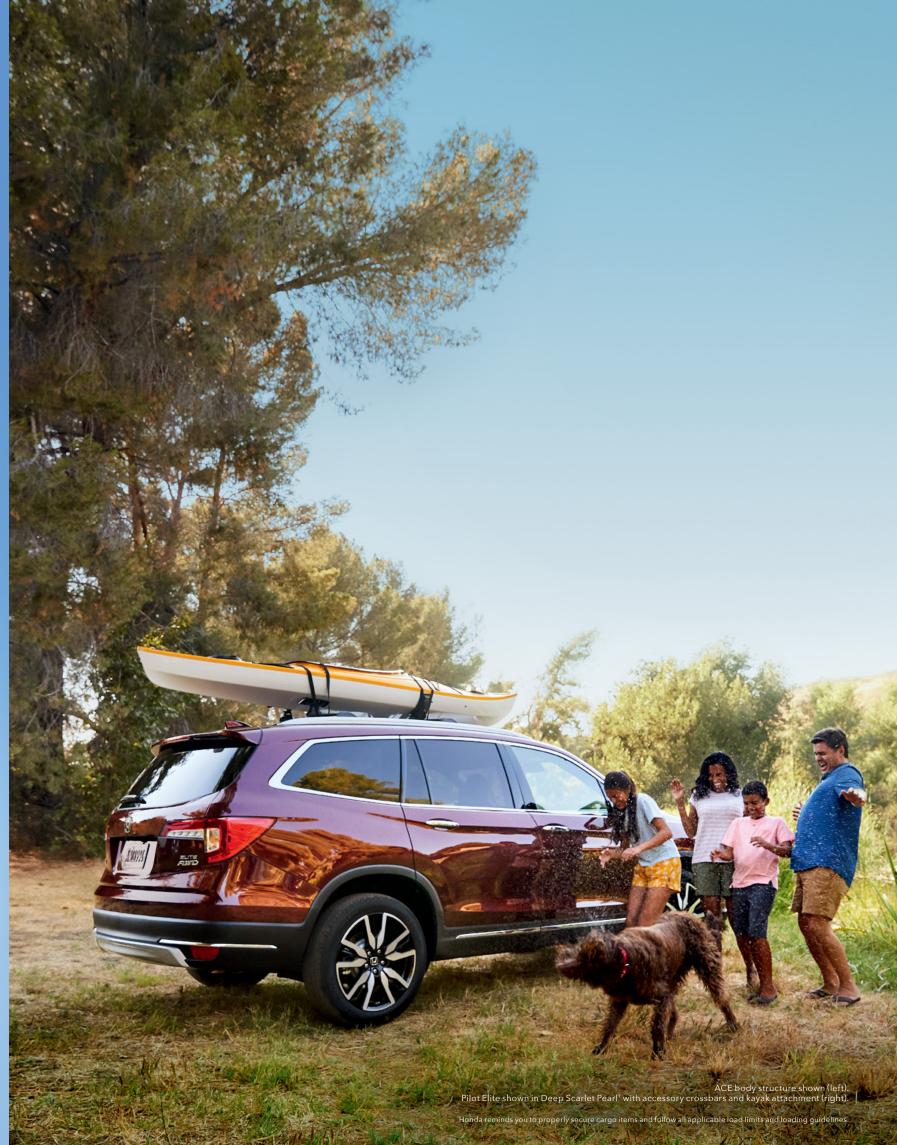

Pilot Elite shown in Steel Sapphire Metallic' with Honda Genuine Accessories (left). Pilot Black Edition shown in Crystal Black Pearl with accessory crossbars (right).