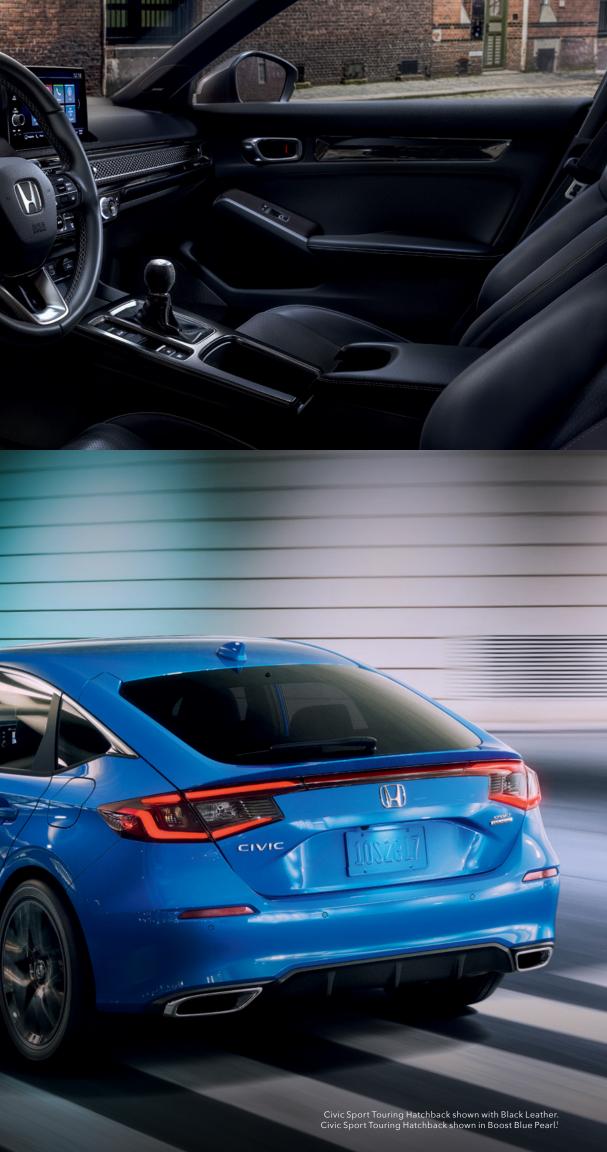

Civic Si shown in Blazing Orange Pearl<sup>1</sup> (left). Civic Touring Sedan shown in Rallye Red (center). Civic Sport Touring Hatchback shown in Boost Blue Pearl<sup>1</sup> (right).

#### LOOK QUICK. FUN HAPPENS FAST

The right attitude can go a long way, especially when you find it in a car as fun to drive as the Civic Hatchback. Its balance of bold style and sporty handling is just the beginning. With an available turbocharged engine and 6-speed manual transmission, it's as versatile as it is exciting.