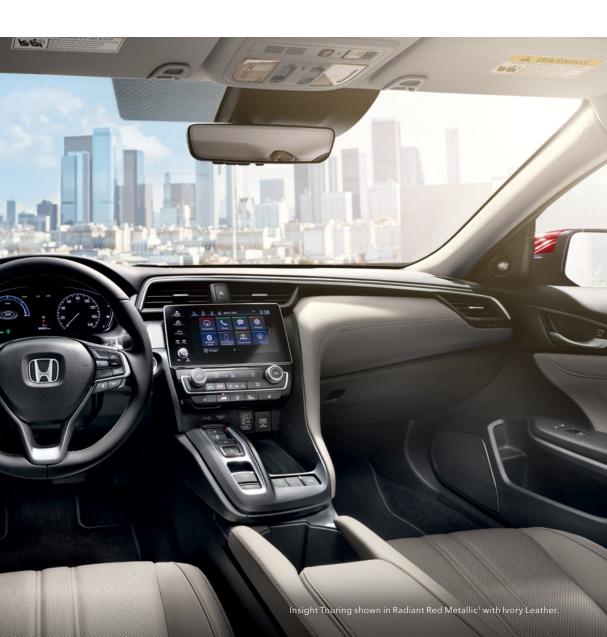

#### **BREAK THROUGH**

Sleek doesn't describe most hybrids on the road, so it's a good thing the Insight isn't most hybrids. Once you get familiar with its stunning appearance, spaciously appointed cabin, 55-mpg city rating\* and ECON mode, there's no turning back. And that is how we define progress.

\*55 city/49 highway/52 combined mpg rating for the EX trim. 51 city/45 highway/48 combined mpg rating for the Touring trim. Based on 2022 EPA mileage ratings. Use for comparison purposes only. Your mileage will vary depending on driving conditions, how you drive and maintain your vehicle, battery-pack age/condition and other factors.