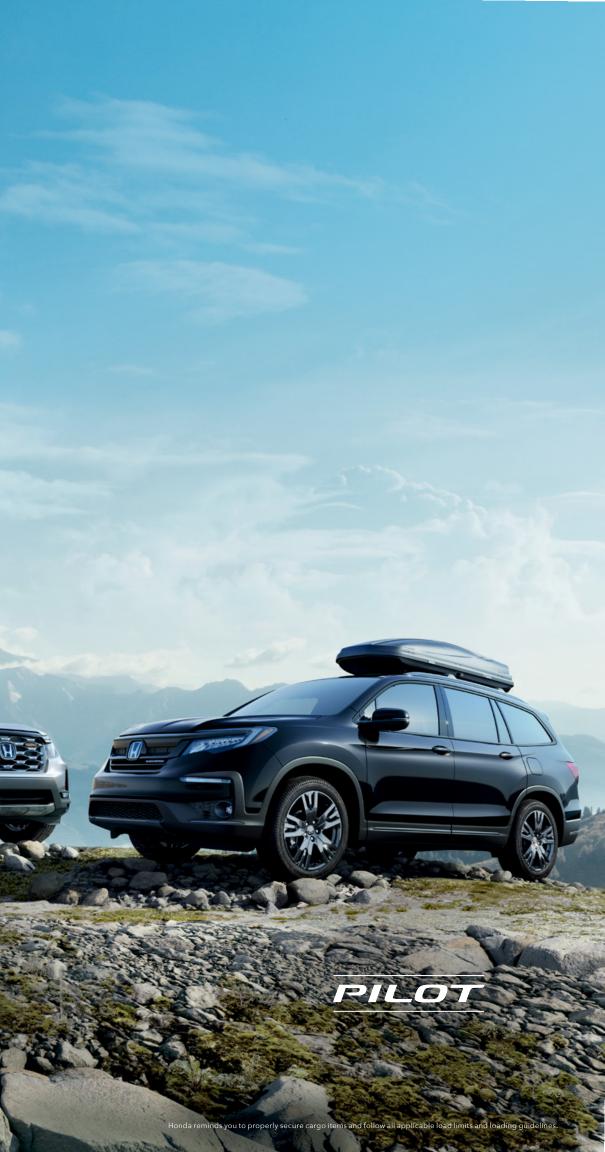

#### ALL ABOARD

From day trips to road trips, the Pilot is the ultimate in accommodation. This three-row adventure SUV seats up to eight and tows up to 5,000 pounds.<sup>4</sup> It also offers available conveniences like the CabinTalk<sup>®</sup> in-car PA system<sup>\*</sup> and a hands-free access power tailgate. If you've got a destination, you can bring everyone along for the journey.

Pilot Elite shown in Steel Sapphire Metallic' with Honda Genuine Accessories (left). Pilot Black Edition shown in Crystal Black Pearl with accessory crossbars (right).