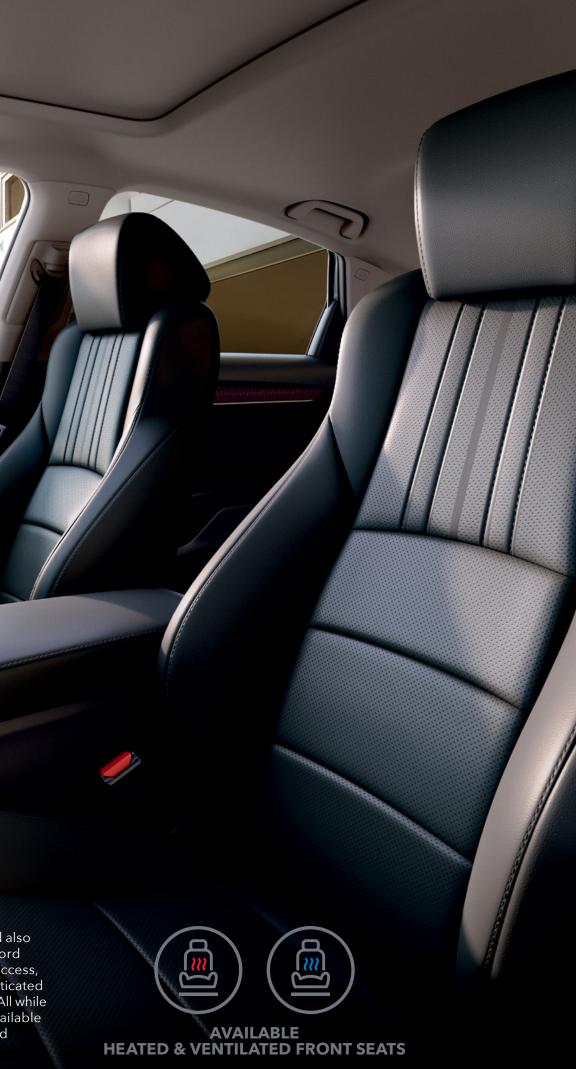

#### COMPELLING CAPABILITY

Ready for bigger adventures? The all-new CR-V is. Hit the road with confidence with multiple drive modes for a variety of conditions, including the new Snow mode. A one-touch power moonroof lets you easily take in the view, while Apple CarPlay<sup>®21</sup> and Android Auto<sup>™22</sup> compatibility allows you to stay in touch with what matters. Streamline your ride without tangled cords, thanks to the available wireless phone charger<sup>6</sup>. All for a seamless connection between you and adventure.

**CR-V** 

CR-V EX shown in Radiant Red Metallic with Honda Genuine Accessories (left). CR-V Sport Hybrid shown in Meteorite Gray Metallic with Honda Genuine Accessories (right).

Honda reminds you to properly secure cargo items and follow all applicable load limits and loading guidelines.