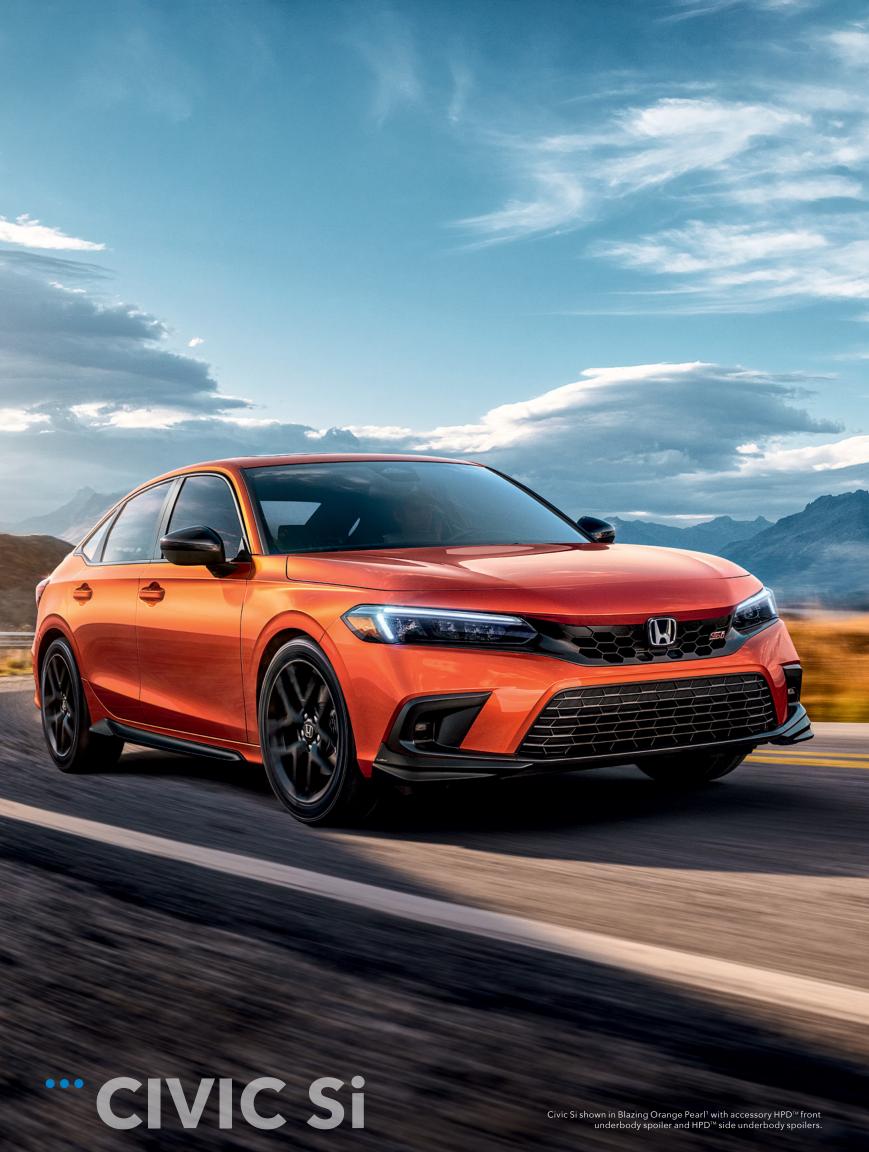

Honda Dallara DW12 Indycar racecar (left). Honda RA272 Formula One racecar (center). Civic Si shown in Blazing Orange Pearl¹ (right).

Civic Si shown in Blazing Orange Pearl<sup>1</sup> (left). Civic Touring Sedan shown in Rallye Red (center). Civic Sport Touring Hatchback shown in Boost Blue Pearl<sup>1</sup> (right).