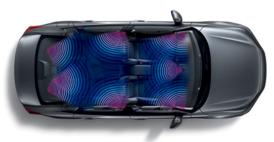

# Drivers. Passengers. Everyone.

Every Honda is engineered to help protect you, your passengers and everyone else on the road. You can enjoy the benefits of Honda Sensing, which is offered on every Honda model. And with each new advancement we make in safety and driver-assistive technology, we're one step closer to a world without collisions. Learn more about our global safety philosophy at safety.honda.com.

Safety for Everyone<sup>™</sup>

#### SAFETY AND DRIVER-ASSISTIVE TECHNOLOGIES

Honda Sensing<sup>®</sup> can help alert you to things you might miss while driving. This suite of safety and driver-assistive technologies was designed with complete coverage in mind. That includes adjusting brake pressure when an unavoidable collision is determined, adjusting steering to keep you centered in a detected lane and notifying you about posted speed limits using a small camera.