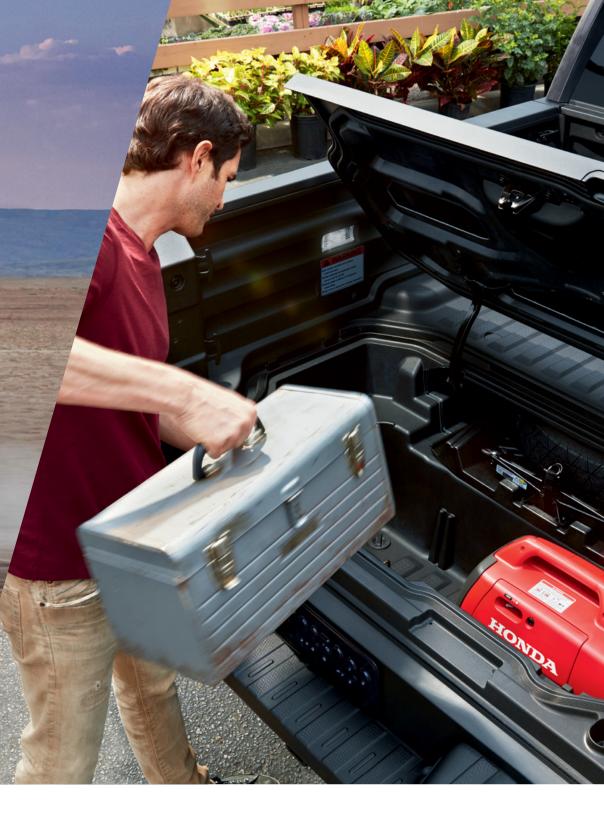

#### **A STRONG STATEMENT**

Go ahead, put the Ridgeline to the test. With Intelligent Traction Management and a 5,000-lb towing capacity,<sup>2</sup> this pickup has the power to move other off-road vehicles by the truckload. It's also packed with the great thinking you'll only find in a Honda, like a lockable in-bed trunk, dual-action tailgate and i-VTM4® all-wheel-drive system with four different terrain modes.

Honda reminds you to properly secure cargo items and follow all applicable load limits and loading guidelines.