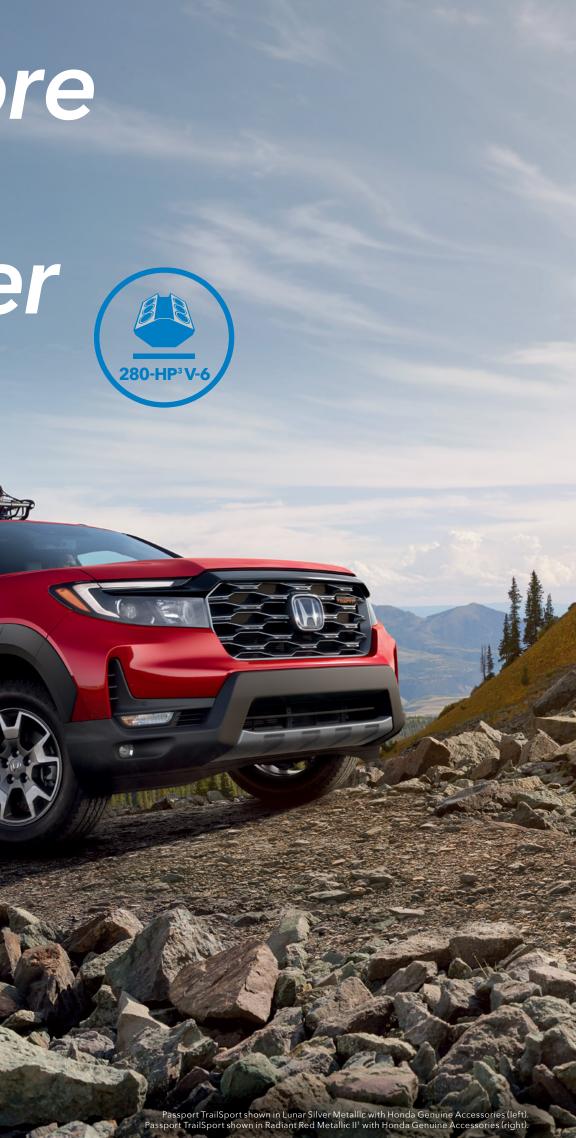

#### **RUGGED, MEET OUTDOORS**

Boasting a 280-hp<sup>3</sup> engine and Intelligent Traction Management, the redesigned Passport is no stranger to the great outdoors. And with the ability to traverse all kinds of terrain, the TrailSport edition's rugged good looks add to the excitement no matter what trails you're blazing.

'Snow mode only on 2WD trims. Snow, Mud and Sand modes on AWD trims. Honda reminds you to properly secure cargo items and follow all applicable load limits and loading guidelines.