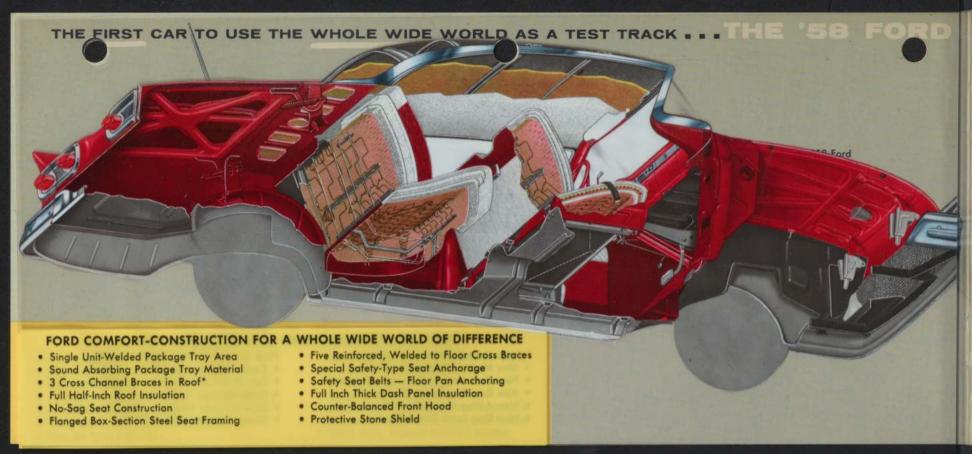

- New Bison Leather-Grain Vinyl Bolsters\*
- New Rear Seat Spring Design
- New 4-Way Manual Seat (Opt.)
- . New Door Latch Striker Plate

- Center Dash Mounted Radio Speaker
- Easy Push-Pull Control for vent windows
- Large Package Tray Area
- Spacious Door Widths over 3 ft. wide
- Roomy Luggage Area 29.5 cu. ft.

- Power-Punch Battery with Sealed-Cell Connectors
- 12 Volt Generator for Peak-Load Performance
- Centrifugal Vacuum Spark Control in Distributor
- · Self-Cooling Points in Distributor

- Three-Directional-Design Center Pillars
- High Impact Resistant Lifeguard Door Locks
- High-Strength Dual-Ribbing on Floor Pan
- Package Tray Area Welded to Floor Pan