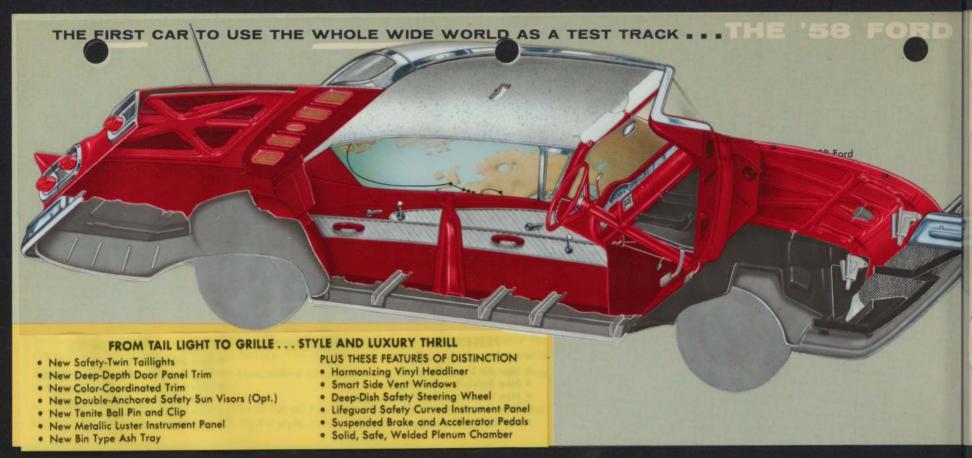

- Power-Punch Battery with Sealed-Cell Connectors
- 12 Volt Generator for Peak-Load Performance
- Centrifugal Vacuum Spark Control in Distributor
- · Self-Cooling Points in Distributor

- Three-Directional-Design Center Pillars
- High Impact Resistant Lifeguard Door Locks
- High-Strength Dual-Ribbing on Floor Pan
- Package Tray Area Welded to Floor Pan

## RUGGED STRENGTH . . . BUILT ON A SOLID FOUNDATION

- Choice of Five Great Engines and More Economy
- New Magic-Circle Steering up to 12% easier
- Choice of Four Great Transmissions\*
- New, Stronger Straight-Line Drive Shaft
- Deep-Offset Hypoid Rear Axle
- Choice of Two Great Suspension Systems\*

- Wide Contoured Frame with Flared Side Rails
- 5 Ladder-Type Cross Members\*
- 4 Husky Steel Bulkheads in frame
- Large Muffler and Tail Pipe Assembly\*
- Easy riding 14" Wheels with Safety-Type Rims
- 180 Sq. inches of Brake Lining Area\*