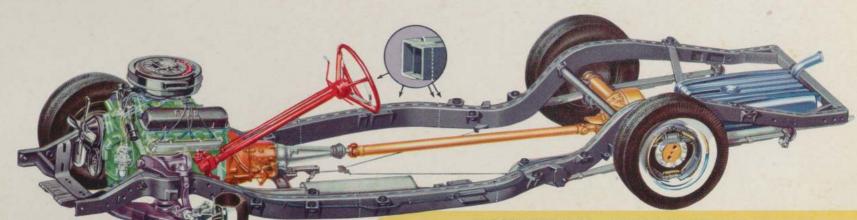

## RUGGED STRENGTH . . . BUILT ON A SOLID FOUNDATION

- Choice of Five Great Engines and More Economy
- New Magic-Circle Steering up to 12% easier
- Choice of Four Great Transmissions\*
- New, Stronger Straight-Line Drive Shaft
- Deep-Offset Hypoid Rear Axle
- Choice of Two Great Suspension Systems\*

- Wide Contoured Frame with Flared Side Rails
- 5 Ladder-Type Cross Members\*
- 4 Husky Steel Bulkheads in frame
- Large Muffler and Tail Pipe Assembly\*
- Easy riding 14" Wheels with Safety-Type Rims
- 180 Sq. inches of Brake Lining Area\*