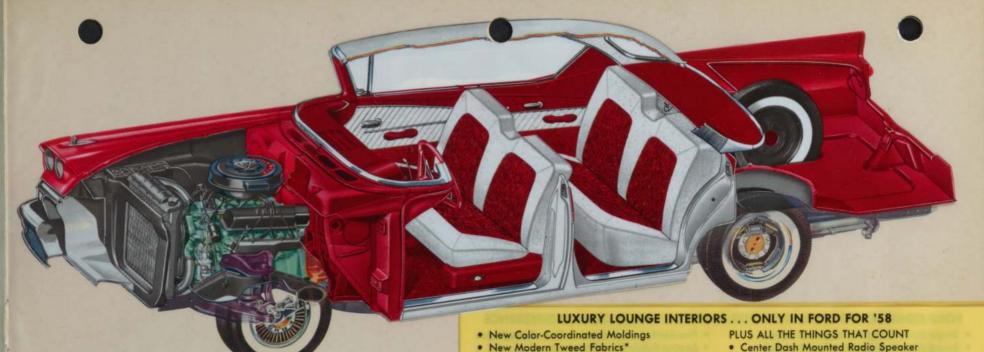

- New Bison Leather-Grain Vinyl Bolsters\*
- New Rear Seat Spring Design
- New 4-Way Manual Seat (Opt.)
- . New Door Latch Striker Plate

- Center Dash Mounted Radio Speaker
- Easy Push-Pull Control for vent windows
- Large Package Tray Area
- Spacious Door Widths over 3 ft. wide
- Roomy Luggage Area 29.5 cu. ft.