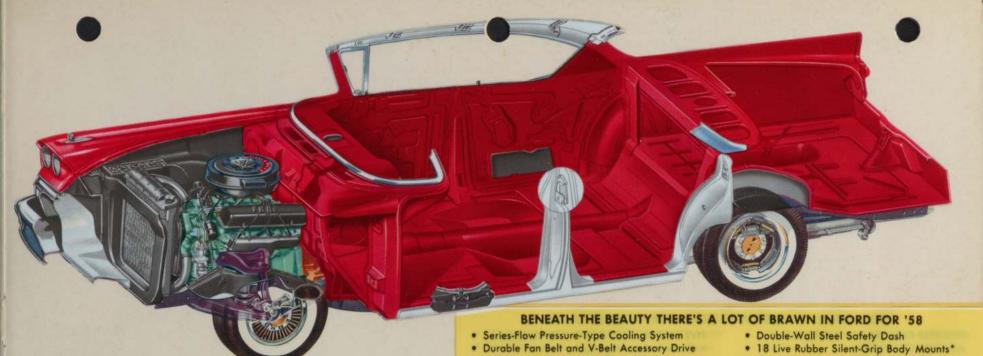

- Power-Punch Battery with Sealed-Cell Connectors
- 12 Volt Generator for Peak-Load Performance
- Centrifugal Vacuum Spark Control in Distributor
- · Self-Cooling Points in Distributor

- Three-Directional-Design Center Pillars
- High Impact Resistant Lifeguard Door Locks
- High-Strength Dual-Ribbing on Floor Pan
- Package Tray Area Welded to Floor Pan