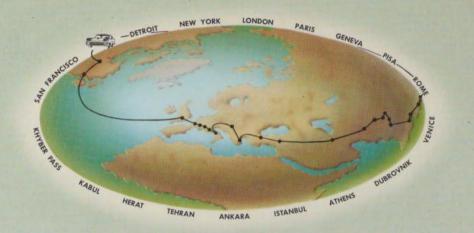

## THE FIRST CAR TO USE THE WHOLE WIDE WORLD AS A TEST TRACK . . . . . . . . . . .

Here's the route of the most amazing, most comprehensive automotive test ever made.

It exposed the '58 Ford to the gaze and praise of the whole wide world.

In the early light of dawn, July 15, 1957, a 1958 Ford rolled out of Detroit, bound for the greatest adventure in motor car history. The assignment: circle the globe . . . if possible.

And the reason for this test? In the competitive automobile market of today, only the very best in all-around value can survive.