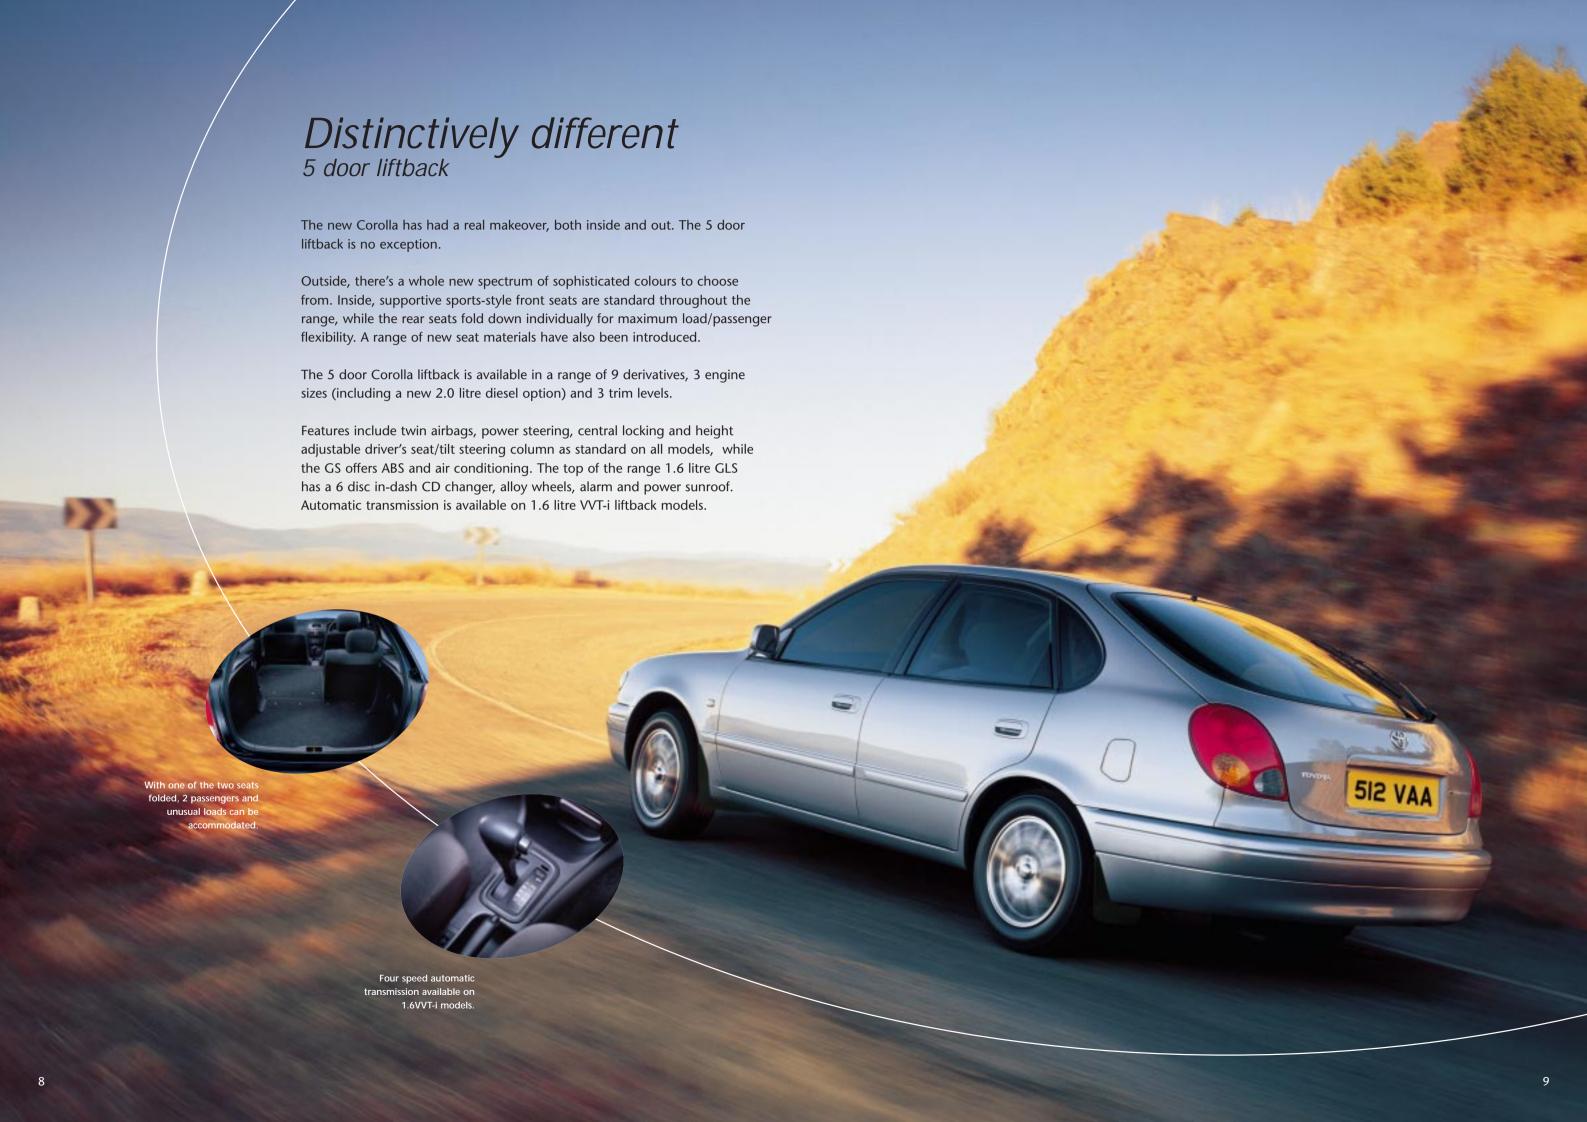

The Corolla's dynamic new look adds a particular elegance to the 5 door estate. Offering a perfect blend of style and spaciousness, it's available in a range of 3 derivatives, 3 engine sizes and 2 trim levels from the 1.4 GS right up to the top-of-the-range 1.6 GLS.

The GS and GLS both come with power assisted steering, air conditioning, anti-lock brakes and a host of other features. Combining performance with economy - the 1.6 GLS returns more than 40 mpg on the combined cycle - the Corolla estate is practicality itself.

With its flat rear opening, loading couldn't be easier. And when the rear seats are folded, there are volumes of space for large bulky items. There's even more load capacity thanks to the standard integral roof rails, which also give the Corolla estate its highly distinctive profile.