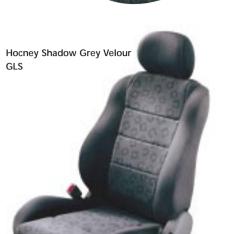

|     |        |                     | Pure<br>White<br>(040) | Lucerne<br>Silver<br>(199) | Satin<br>Black<br>(205) | Sunburst<br>Red<br>(3E5) | Solar<br>Red<br>(3J6) | Lava<br>Red<br>(3N8) | Coniston<br>Green<br>(6R8) | Atlantis<br>(8L3) | Cool<br>Water<br>(8L5) | Night<br>Shadow<br>(8M4) |
|-----|--------|---------------------|------------------------|----------------------------|-------------------------|--------------------------|-----------------------|----------------------|----------------------------|-------------------|------------------------|--------------------------|
|     |        |                     |                        | <u> </u>                   | <u> </u>                |                          |                       | <u> </u>             | <u> </u>                   | <b>(1)</b>        | <b>0</b>               |                          |
| S   | 3DR    | Banquet Charcoal    | -                      | -                          | -                       |                          | -                     | -                    |                            | -                 |                        | -                        |
| S   | 3DR    | Banquet Shadow Grey |                        |                            | -                       | -                        | -                     | -                    |                            | -                 |                        |                          |
| S   | 5DR    | Banquet Charcoal    | -                      | -                          | -                       | -                        |                       |                      |                            | -                 |                        |                          |
| S   | 5DR    | Banquet Shadow Grey |                        |                            | -                       | -                        | -                     | -                    | -                          | -                 |                        |                          |
| GS  | 3DR    | Banquet Charcoal    | -                      | -                          | -                       |                          | -                     | -                    |                            | -                 |                        | -                        |
| GS  | 3DR    | Banquet Shadow Grey |                        |                            | -                       | -                        | -                     | -                    | -                          | -                 | -                      |                          |
| GS  | 5DR    | Banquet Charcoal    | -                      | -                          | -                       | -                        |                       | -                    |                            | -                 |                        |                          |
| GS  | 5DR    | Banquet Shadow Grey |                        |                            | 0                       | -                        | -                     | 0                    | -                          | 0                 | -                      |                          |
| GS  | ESTATE | Banquet Charcoal    | -                      | -                          | -                       |                          | -                     | -                    |                            | -                 |                        | -                        |
| GS  | ESTATE | Banquet Shadow Grey |                        |                            | -                       | -                        | -                     | -                    | -                          | -                 | -                      |                          |
| SR  | 3DR    | Cubic Shadow Grey   | -                      |                            |                         |                          | -                     | -                    |                            | -                 |                        | -                        |
| GLS | 5DR    | Hocney Charcoal     | -                      | -                          | -                       | -                        |                       | -                    |                            | -                 |                        | -                        |
| GLS | 5DR    | Hocney Shadow Grey  | 0                      |                            |                         | -                        | -                     |                      | -                          |                   | -                      | -                        |
| GLS | ESTATE | Hocney Charcoal     | -                      | -                          | -                       |                          | -                     | -                    |                            | -                 |                        | -                        |
| GLS | ESTATE | Hocney Shadow Grey  | -                      | •                          | •                       | -                        | -                     | •                    | -                          | •                 | -                      | - )                      |