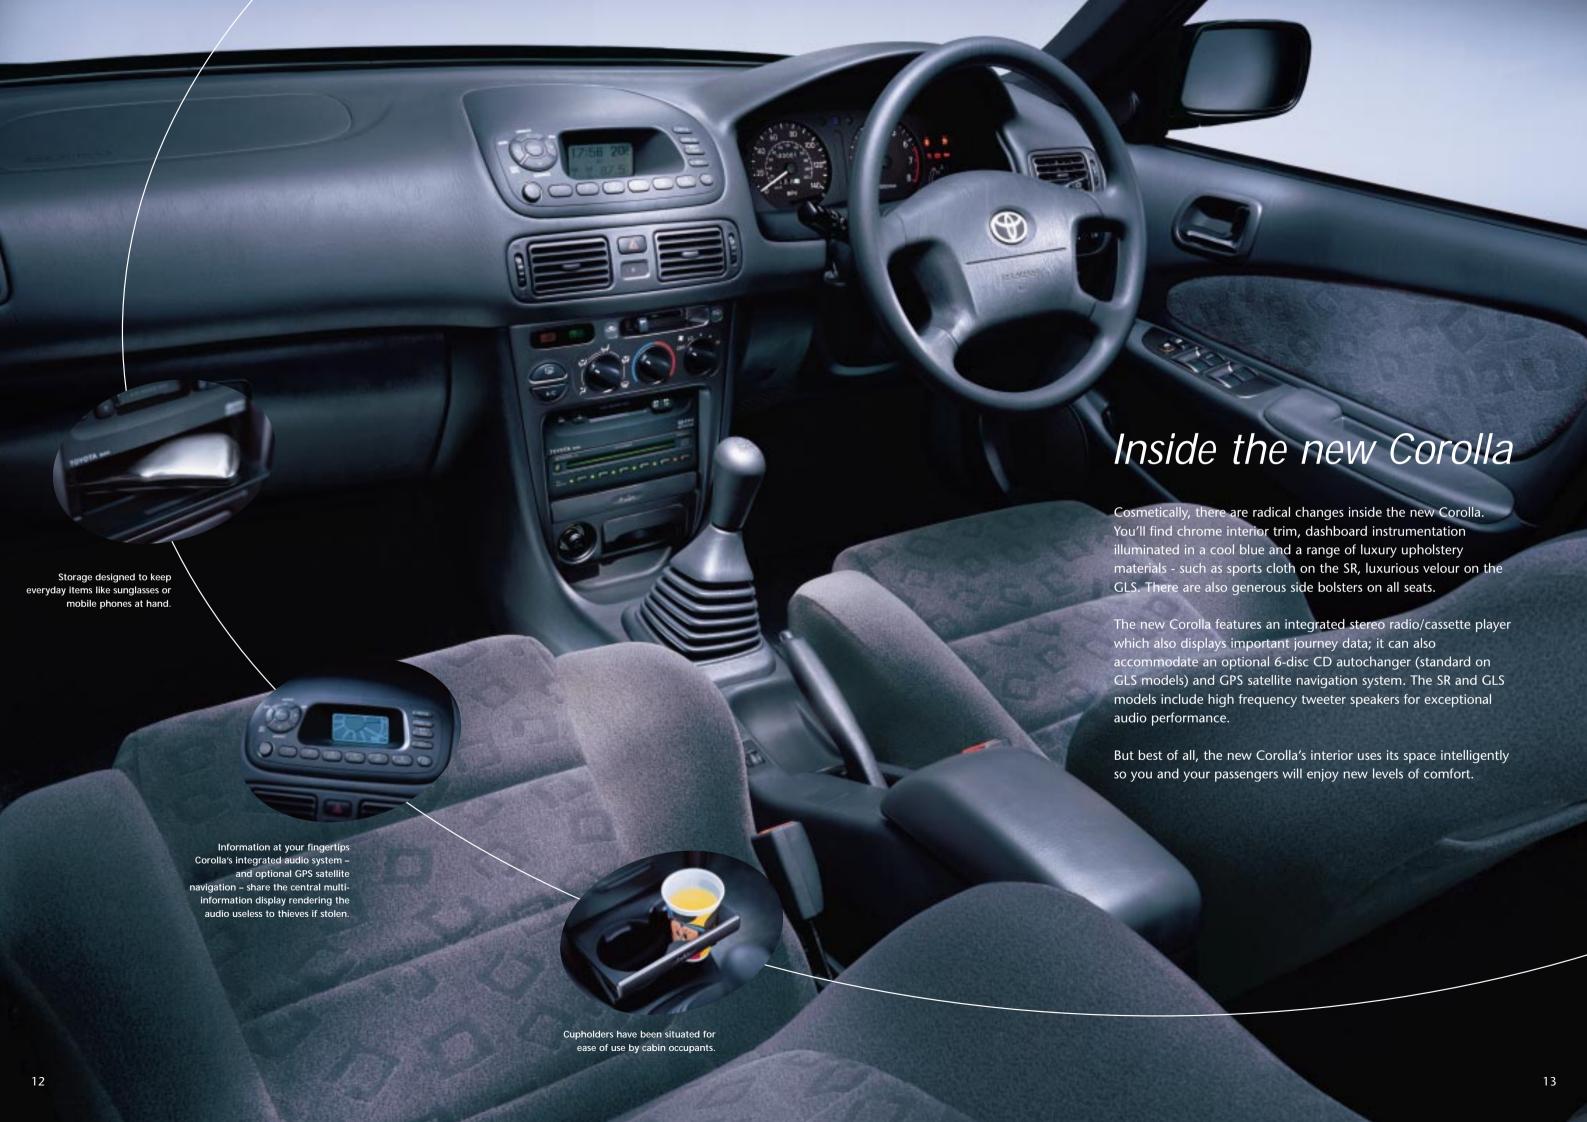

# Corolla accessories

Whether you are looking for extra comfort, convenience or enhanced styling, Corolla features a range of genuine Toyota accessories designed to fine tune your Corolla to the way you live your life.

#### In-car entertainmer

Equipping your Corolla with state-of-theaudio components transports you into a new sound dimension, giving you the beseats in your own concert hall.

#### Toyota navigation system \*

Integrated in the central display, the Toyota satellite navigation system offers you more than the regular 'turn by turn' system. In addition to arrows, it is supported by a voiceover and visualises the intersections and angles of roads. It is easy to use: just enter the address you want and it will guide you to where you want to go.