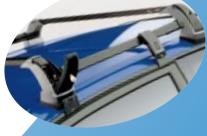

#### Lockable roof rack

Designed to fit snugly on the roof of your Corolla - allowing you to carry additional cargo. Easily fitted and removed, you can also choose from an extended range of special holders for luggage, surfboards and skis.