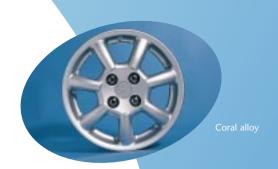

#### Alloy wheels

These stylish wheels give your Corolla a distinctive look. Choose between six exclusive Toyota designs and let your Corolla make a great first impression.

#### 15" Alloy wheel package

Enhance the overall looks and image of your Corolla. These exclusive designs (Como and Geneva) have an increased tyre size (195/55x15) and are only available with the initial purchase of your new Corolla.