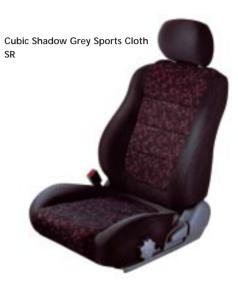

|     |        |                     | Pure<br>White<br>(040) | Lucerne<br>Silver<br>(199) | Satin<br>Black<br>(205) | Sunburst<br>Red<br>(3E5) | Solar<br>Red<br>(3J6) | Lava<br>Red<br>(3N8) | Coniston<br>Green<br>(6R8) | Atlantis<br>(8L3) | Cool<br>Water<br>(8L5) | Night<br>Shadow<br>(8M4) |
|-----|--------|---------------------|------------------------|----------------------------|-------------------------|--------------------------|-----------------------|----------------------|----------------------------|-------------------|------------------------|--------------------------|
|     |        |                     |                        | <u> </u>                   | <u> </u>                |                          |                       | <u> </u>             | <u> </u>                   | <b>(1)</b>        | <b>0</b>               |                          |
| S   | 3DR    | Banquet Charcoal    | -                      | -                          | -                       |                          | -                     | -                    |                            | -                 |                        | -                        |
| S   | 3DR    | Banquet Shadow Grey |                        |                            | -                       | -                        | -                     | -                    |                            | -                 |                        |                          |
| S   | 5DR    | Banquet Charcoal    | -                      | -                          | -                       | -                        |                       |                      |                            | -                 |                        |                          |
| S   | 5DR    | Banquet Shadow Grey |                        |                            | -                       | -                        | -                     | -                    | -                          | -                 |                        |                          |
| GS  | 3DR    | Banquet Charcoal    | -                      | -                          | -                       |                          | -                     | -                    |                            | -                 |                        | -                        |
| GS  | 3DR    | Banquet Shadow Grey |                        |                            | -                       | -                        | -                     | -                    | -                          | -                 | -                      |                          |
| GS  | 5DR    | Banquet Charcoal    | -                      | -                          | -                       | -                        |                       | -                    |                            | -                 |                        |                          |
| GS  | 5DR    | Banquet Shadow Grey |                        |                            | 0                       | -                        | -                     | 0                    | -                          | 0                 | -                      |                          |
| GS  | ESTATE | Banquet Charcoal    | -                      | -                          | -                       |                          | -                     | -                    |                            | -                 |                        | -                        |
| GS  | ESTATE | Banquet Shadow Grey |                        |                            | -                       | -                        | -                     | -                    | -                          | -                 | -                      |                          |
| SR  | 3DR    | Cubic Shadow Grey   | -                      |                            |                         |                          | -                     | -                    |                            | -                 |                        | -                        |
| GLS | 5DR    | Hocney Charcoal     | -                      | -                          | -                       | -                        |                       | -                    |                            | -                 |                        | -                        |
| GLS | 5DR    | Hocney Shadow Grey  | 0                      |                            |                         | -                        | -                     |                      | -                          |                   | -                      | -                        |
| GLS | ESTATE | Hocney Charcoal     | -                      | -                          | -                       |                          | -                     | -                    |                            | -                 |                        | -                        |
| GLS | ESTATE | Hocney Shadow Grey  | -                      | •                          | •                       | -                        | -                     | •                    | -                          | •                 | -                      | - )                      |