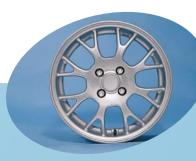

#### Alloy wheels

These stylish wheels give your Corolla a distinctive look. Choose between six exclusive Toyota designs and let your Corolla make a great first impression.

#### 15" Alloy wheel package

Enhance the overall looks and image of your Corolla. These exclusive designs (Como and Geneva) have an increased tyre size (195/55x15) and are only available with the initial purchase of your new Corolla.