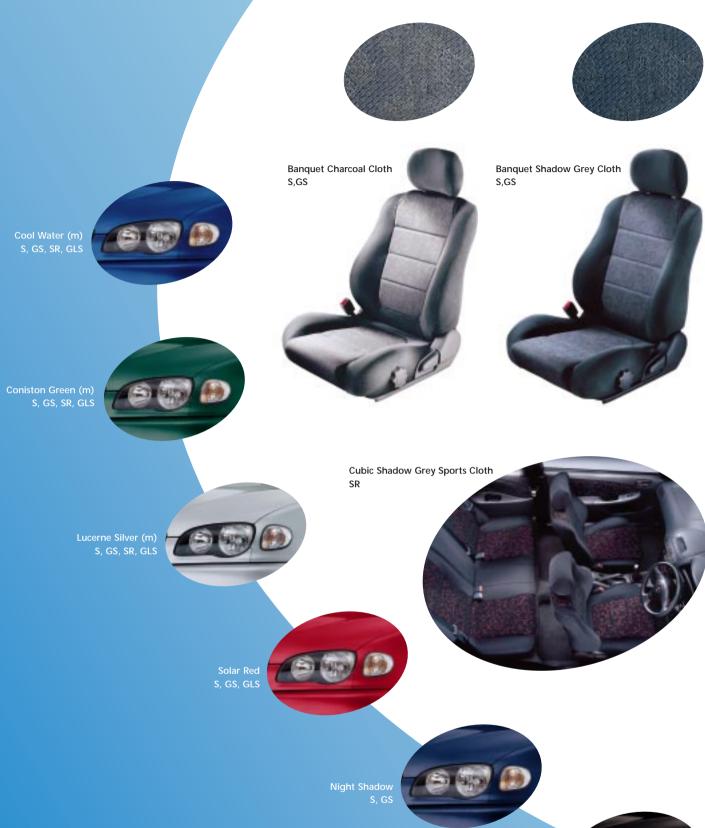

## Colour & Trim

A new approach to compact cars means a new palette for Corolla. Toyota's designers have created a range of colours, trims and fabrics that are as sophisticated and attractive as Corolla itself. Now it's down to you to choose.

|     |        |                     | Pure<br>White<br>(040) | Lucerne<br>Silver<br>(199) | Satin<br>Black<br>(205) | Sunburst<br>Red<br>(3E5) | Solar<br>Red<br>(3J6) | Lava<br>Red<br>(3N8) | Coniston<br>Green<br>(6R8) | Atlantis<br>(8L3) | Cool<br>Water<br>(8L5) | Night<br>Shadow<br>(8M4) |
|-----|--------|---------------------|------------------------|----------------------------|-------------------------|--------------------------|-----------------------|----------------------|----------------------------|-------------------|------------------------|--------------------------|
|     |        |                     |                        | <u> </u>                   | <u> </u>                |                          |                       | <u> </u>             | <u> </u>                   | <b>(1)</b>        | <b>0</b>               |                          |
| S   | 3DR    | Banquet Charcoal    | -                      | -                          | -                       |                          | -                     | -                    |                            | -                 |                        | -                        |
| S   | 3DR    | Banquet Shadow Grey |                        |                            | -                       | -                        | -                     | -                    |                            | -                 |                        |                          |
| S   | 5DR    | Banquet Charcoal    | -                      | -                          | -                       | -                        |                       |                      |                            | -                 |                        |                          |
| S   | 5DR    | Banquet Shadow Grey |                        |                            | -                       | -                        | -                     | -                    | -                          | -                 |                        |                          |
| GS  | 3DR    | Banquet Charcoal    | -                      | -                          | -                       |                          | -                     | -                    |                            | -                 |                        | -                        |
| GS  | 3DR    | Banquet Shadow Grey |                        |                            | -                       | -                        | -                     | -                    | -                          | -                 | -                      |                          |
| GS  | 5DR    | Banquet Charcoal    | -                      | -                          | -                       | -                        |                       | -                    |                            | -                 |                        |                          |
| GS  | 5DR    | Banquet Shadow Grey |                        |                            | 0                       | -                        | -                     | 0                    | -                          | 0                 | -                      |                          |
| GS  | ESTATE | Banquet Charcoal    | -                      | -                          | -                       |                          | -                     | -                    |                            | -                 |                        | -                        |
| GS  | ESTATE | Banquet Shadow Grey |                        |                            | -                       | -                        | -                     | -                    | -                          | -                 | -                      |                          |
| SR  | 3DR    | Cubic Shadow Grey   | -                      |                            |                         |                          | -                     | -                    |                            | -                 |                        | -                        |
| GLS | 5DR    | Hocney Charcoal     | -                      | -                          | -                       | -                        |                       | -                    |                            | -                 |                        | -                        |
| GLS | 5DR    | Hocney Shadow Grey  | 0                      |                            |                         | -                        | -                     |                      | -                          |                   | -                      | -                        |
| GLS | ESTATE | Hocney Charcoal     | -                      | -                          | -                       |                          | -                     | -                    |                            | -                 |                        | -                        |
| GLS | ESTATE | Hocney Shadow Grey  | -                      | •                          | •                       | -                        | -                     | •                    | -                          | •                 | -                      | - )                      |