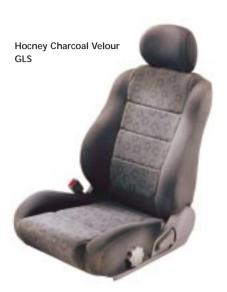

|     |        |                     | Pure<br>White<br>(040) | Lucerne<br>Silver<br>(199) | Satin<br>Black<br>(205) | Sunburst<br>Red<br>(3E5) | Solar<br>Red<br>(3J6) | Lava<br>Red<br>(3N8) | Coniston<br>Green<br>(6R8) | Atlantis<br>(8L3) | Cool<br>Water<br>(8L5) | Night<br>Shadow<br>(8M4) |
|-----|--------|---------------------|------------------------|----------------------------|-------------------------|--------------------------|-----------------------|----------------------|----------------------------|-------------------|------------------------|--------------------------|
|     |        |                     |                        | <u> </u>                   | <u> </u>                |                          |                       | <u> </u>             | <u> </u>                   | <b>(1)</b>        | <b>0</b>               |                          |
| S   | 3DR    | Banquet Charcoal    | -                      | -                          | -                       |                          | -                     | -                    |                            | -                 |                        | -                        |
| S   | 3DR    | Banquet Shadow Grey |                        |                            | -                       | -                        | -                     | -                    |                            | -                 |                        |                          |
| S   | 5DR    | Banquet Charcoal    | -                      | -                          | -                       | -                        |                       |                      |                            | -                 |                        |                          |
| S   | 5DR    | Banquet Shadow Grey |                        |                            | -                       | -                        | -                     | -                    | -                          | -                 |                        |                          |
| GS  | 3DR    | Banquet Charcoal    | -                      | -                          | -                       |                          | -                     | -                    |                            | -                 |                        | -                        |
| GS  | 3DR    | Banquet Shadow Grey |                        |                            | -                       | -                        | -                     | -                    | -                          | -                 | -                      |                          |
| GS  | 5DR    | Banquet Charcoal    | -                      | -                          | -                       | -                        |                       | -                    |                            | -                 |                        |                          |
| GS  | 5DR    | Banquet Shadow Grey |                        |                            | 0                       | -                        | -                     | 0                    | -                          | 0                 | -                      |                          |
| GS  | ESTATE | Banquet Charcoal    | -                      | -                          | -                       |                          | -                     | -                    |                            | -                 |                        | -                        |
| GS  | ESTATE | Banquet Shadow Grey |                        |                            | -                       | -                        | -                     | -                    | -                          | -                 | -                      |                          |
| SR  | 3DR    | Cubic Shadow Grey   | -                      |                            |                         |                          | -                     | -                    |                            | -                 |                        | -                        |
| GLS | 5DR    | Hocney Charcoal     | -                      | -                          | -                       | -                        |                       | -                    |                            | -                 |                        | -                        |
| GLS | 5DR    | Hocney Shadow Grey  | 0                      |                            |                         | -                        | -                     |                      | -                          |                   | -                      | -                        |
| GLS | ESTATE | Hocney Charcoal     | -                      | -                          | -                       |                          | -                     | -                    |                            | -                 |                        | -                        |
| GLS | ESTATE | Hocney Shadow Grey  | -                      | •                          | •                       | -                        | -                     | •                    | -                          | •                 | -                      | - )                      |