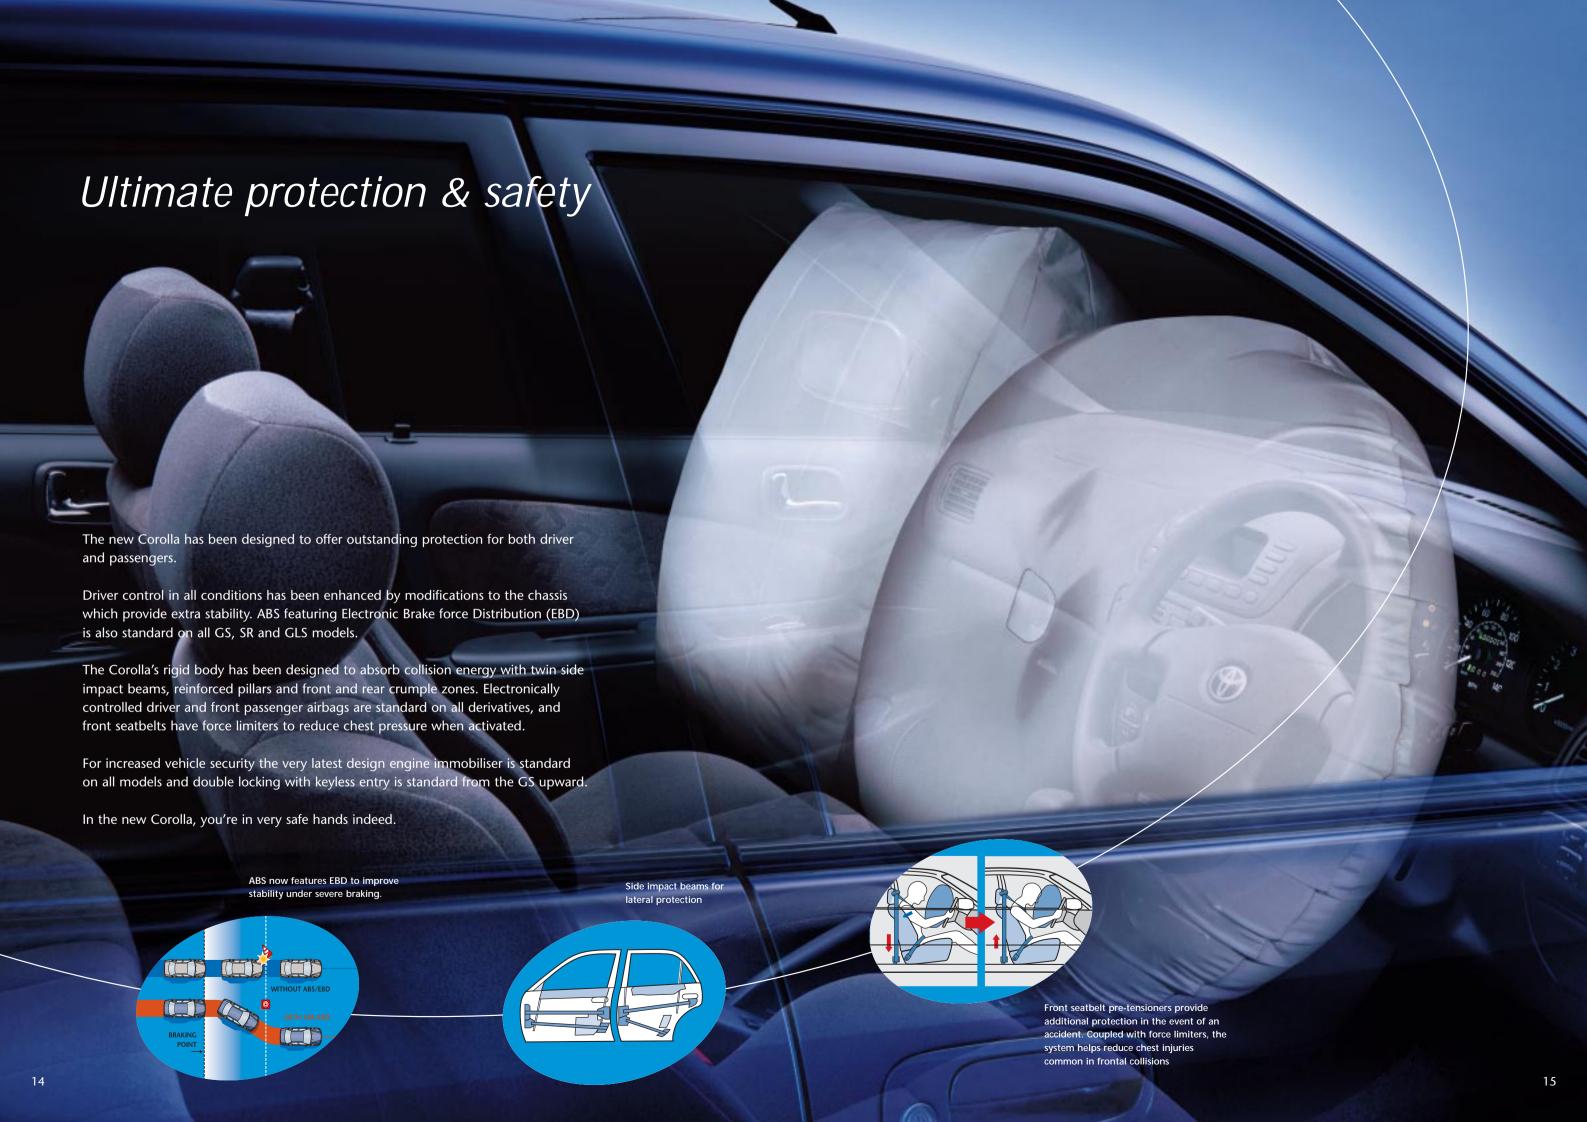

The GS and GLS both come with power assisted steering, air conditioning, anti-lock brakes and a host of other features. Combining performance with economy - the 1.6 GLS returns more than 40 mpg on the combined cycle - the Corolla estate is practicality itself.

With its flat rear opening, loading couldn't be easier. And when the rear seats are folded, there are volumes of space for large bulky items. There's even more load capacity thanks to the standard integral roof rails, which also give the Corolla estate its highly distinctive profile.