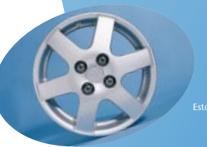

#### 15" Alloy wheel package

Enhance the overall looks and image of your Corolla. These exclusive designs (Como and Geneva) have an increased tyre size (195/55x15) and are only available with the initial purchase of your new Corolla.

Geneva alloy (5 door only)