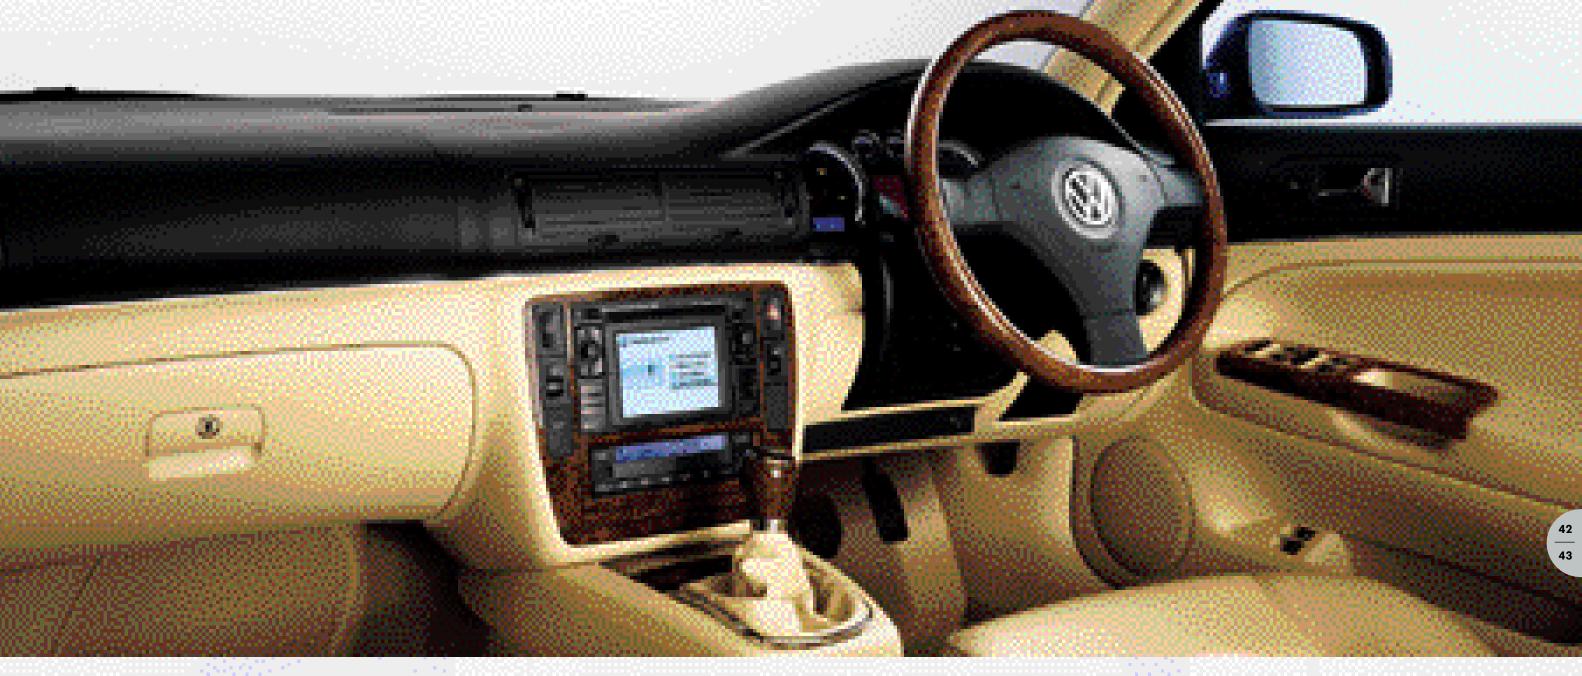

Interior shown is V6 4MOTION with optional wooden steering wheel and gear knob, and navigation/radio system.

Ample space and contoured seats provide great comfort for rear seat passengers.

By adjusting the height of the driver's seat and length of the steering column, you can achieve the ideal driving position.