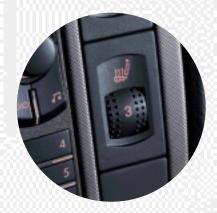

## Winter pack

the most difficult to drive in, so the Winter pack provides some welcome relief. The heated front seats have five temperature settings and can be individually

The coldest months are

controlled. The Winter pack also provides added safety with heated windscreen washer jets to help prevent them freezing. Available for S, SE and Sport models.

The comfort of heated seats forms part of the Winter pack.

Preparing your car to carry children needn't be a lengthy operation.

Solar energy can help cool your car when it's left in direct sunlight.