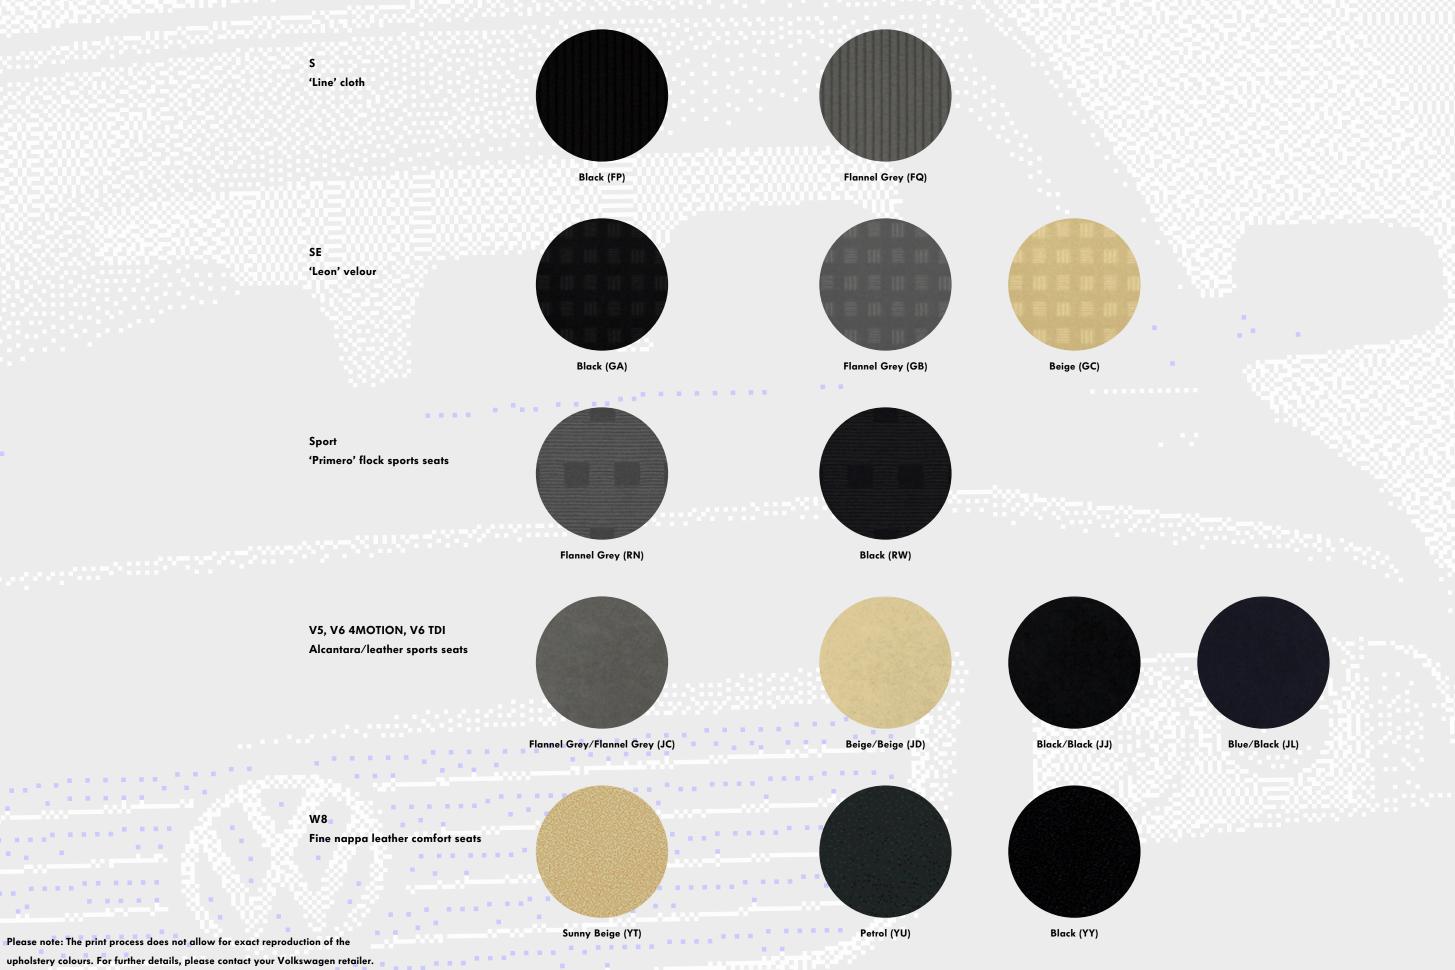

# Standard upholstery.

. . . . . . . . . . . . . .

The stylish interior of the

SE is furnished with sumptuous

'Leon' velour upholstery available

in either Black, Flannel Grey or

Beige, with leather covered steering

wheel, gear knob, gaiter (not auto)

and handbrake grip. Externally the

# The Passat Sport.

Sport, its exuberant character shows through. Its interior is trimmed with chic 'Primero' flock upholstery and includes supportive front sports seats complete with height adjustment and lumbar support.