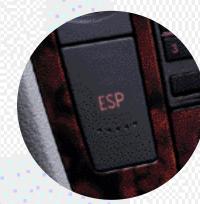

Across the Passat model
range, an Electronic Stabilisation
Programme (ESP) is standard.
This intelligent system compares
the actual vehicle movement
with predetermined values.
If the system recognises a major
variation, it reacts by applying
the brakes to individual wheels
and automatically adjusting the
engine's power output helping to
correct oversteer, understeer and
loss of stability of the vehicle.

The ESP package includes

Electronic Differential Lock (EDL)

and Anti-Slip Regulation (ASR).

However, this additional safety feature is no excuse to drive recklessly because, despite its proven quality, ESP cannot dispense with the laws of physics.

The Electronic Stabilisation Programme

– ESP – helps to prevent losing control
in unstable driving conditions.

Driving a car is a great

responsibility – not just to the

environment and other road

users, but to yourself and your