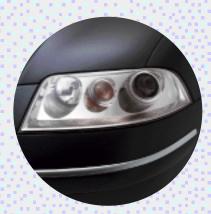

<sup>1</sup>Economic Commission of Europe - Regulation.

Bi-Xenon headlights improve road illumination for added safety.

## Bi-Xenon headlights

Bi-Xenon headlights use gas discharge technology to produce a much clearer and brighter light which illuminates the road ahead more evenly.

This option also includes a headlight cleaning device and a dynamic reflector control to reduce the dazzle for oncoming drivers. Standard on the W8 and optional on all other models.