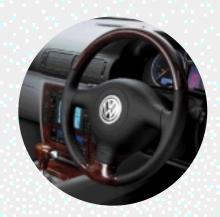

# The Passat 'V' range.

The Passat 'V' range epitomises Volkswagen's fine engineering with a choice of three performance orientated engines. There's the V6 TDI which develops a healthy 150 PS to combine power with the exceptional fuel economy\* associated with diesels.

Or you could choose one of two superb petrol engines the V5 2.3 litre 170 PS or the V6 4MOTION 2.8 litre 193 PS. Whichever you choose, you won't be disappointed.

To complement these engines, the 'V' range provides a high level of specification. With Metallic or Pearl Effect paint and 17 inch 'Phoenix' alloy wheels as standard, the 'V' range is visually distinctive. Its exclusive appeal continues inside with Alcantara/leather seats, front and rear textile carpet mats, plus aluminium or wood trim across the dash, ashtray lid and interior door handles.

Heated front seats and windscreen washer jets provide greater comfort over the winter months.

'Phoenix' 17" alloy wheels with 225/45 ZR17Y tyres are standard on the 'V' range.

Interior shown is 'V' range with optional navigation/radio system.