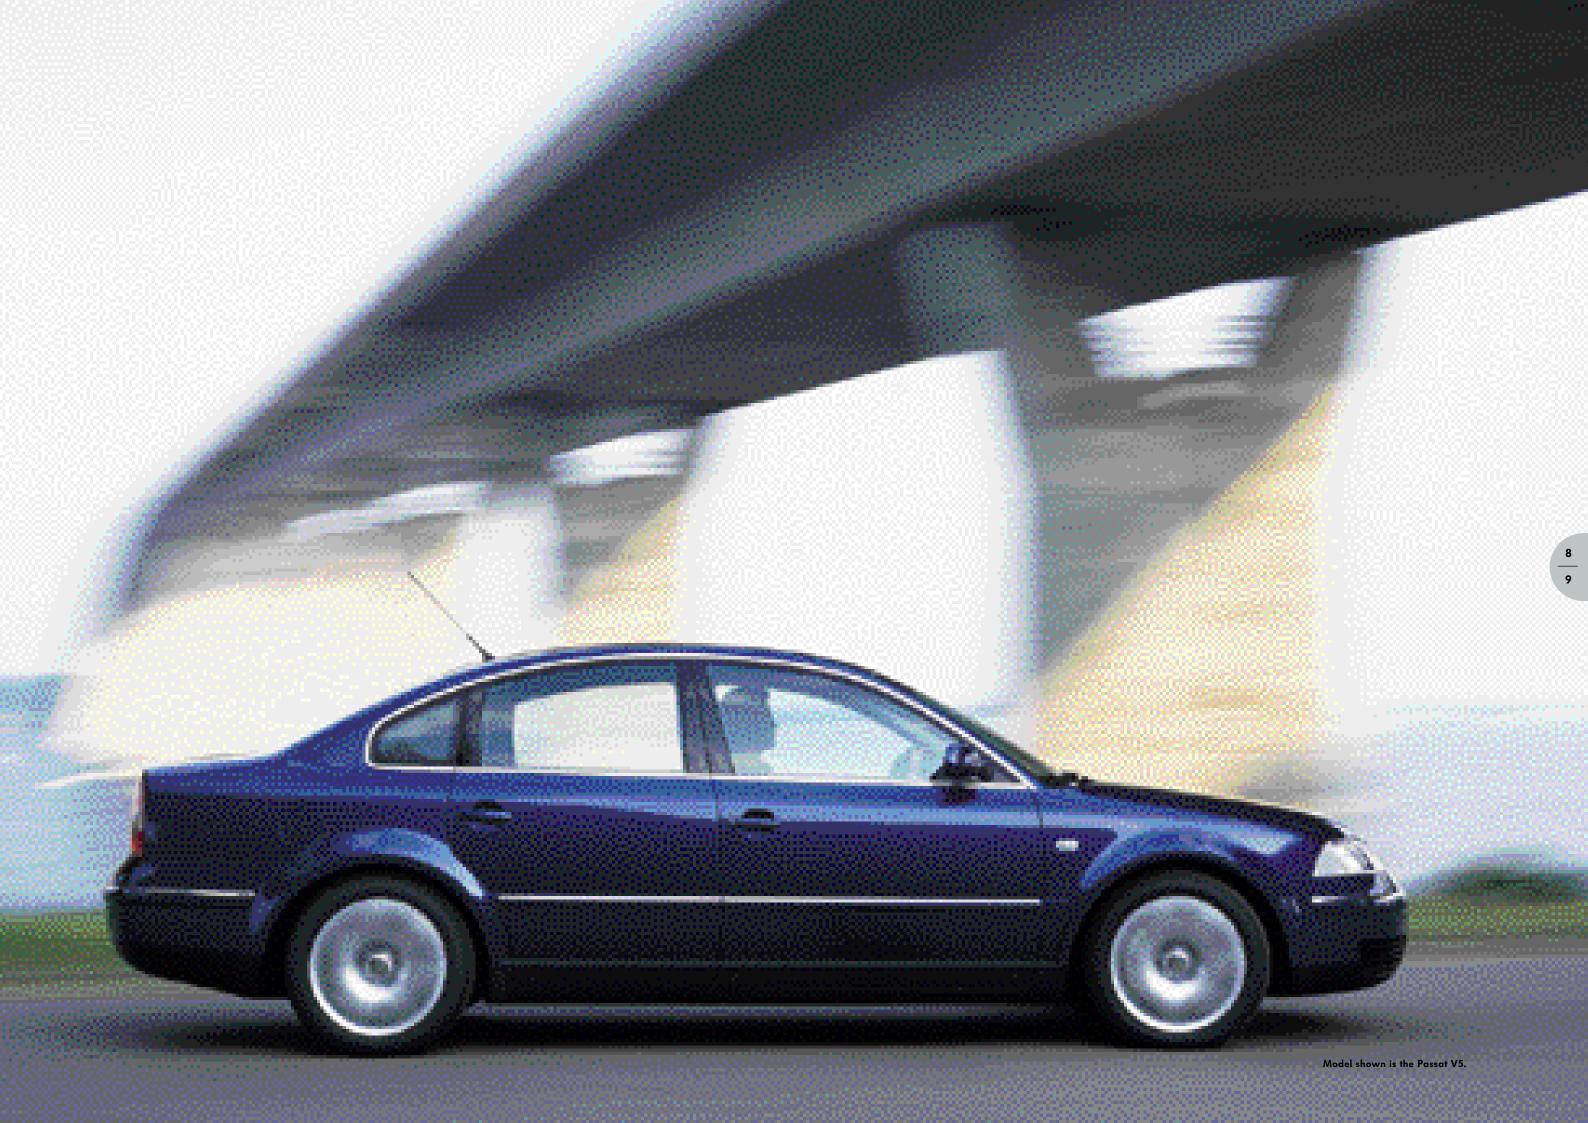

Interior shown is V6 4MOTION with optional wooden steering wheel and gear knob, and navigation/radio system.

Ample space and contoured seats provide great comfort for rear seat passengers.

By adjusting the height of the driver's seat and length of the steering column, you can achieve the ideal driving position.