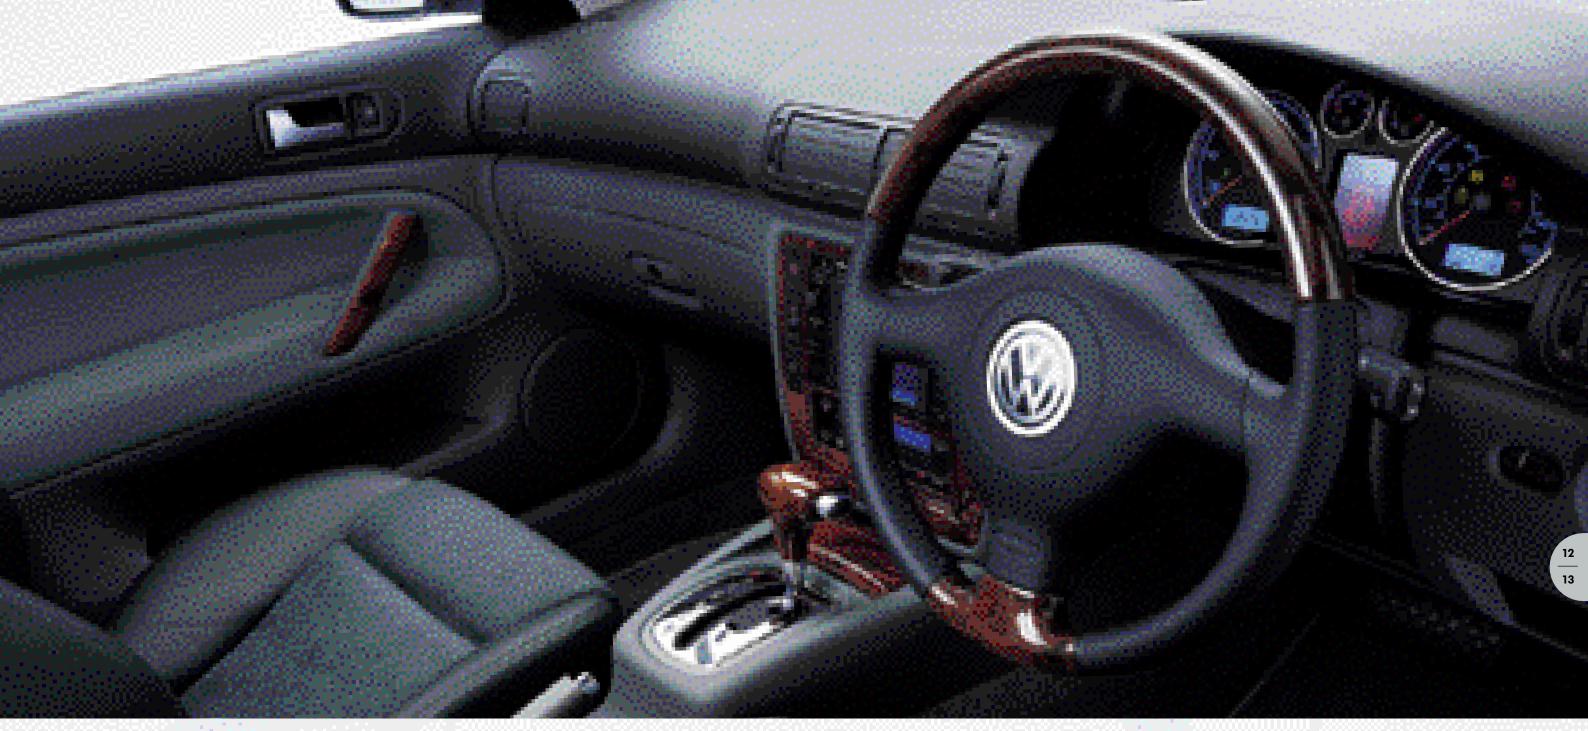

Ergonomic design is

complemented by aesthetic beauty.

Here you'll observe the illumination

of the instrument dials, where blue

lighting is complemented by red needles. The final visual touches to the Passat emphasise its high quality. Such as chrome-plated instrument surrounds and stylish, durable seat fabrics. The 'V' range features Alcantara/leather upholstery with aluminium or wood trim, while the new Passat W8 is upholstered in fine nappa leather with wood and interior chrome line trim.

Interior shown is V6 4MOTION with optional wooden steering wheel and gear knob, and navigation/radio system.

Ample space and contoured seats provide great comfort for rear seat passengers.

By adjusting the height of the driver's seat and length of the steering column, you can achieve the ideal driving position.