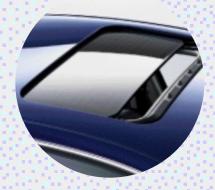

# Solar roof

Have you ever returned to your car during the summer and been faced with an almost unbearable interior heat? Well, why don't you consider this ingenious solar roof?

Whilst it operates as a normal electrically operated sliding sunroof, it also helps cool your car when it's left in direct sunlight. Solar cells power the interior fans so that your interior is cooled without running down your battery.