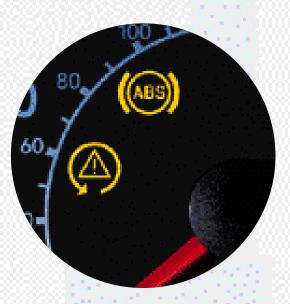

To start with, there's a four link front axle, an integrated rear axle and additional stabilisers front and rear. The result is not just a smooth and comfortable drive, but also precise steering in and out of curves. With disc brakes all round, an Anti-lock Braking System (ABS) including Brake Assist System (BAS) and Electronic Brake-pressure Distribution (EBD), we've made sure that your Passat remains steerable when braking in most hazardous conditions.

ABS sensors constantly monitor all wheel movements.

The airbag safety system reacts in milliseconds.

The engine of today needs

to be highly accomplished to

provide a blend of smooth

acceleration, relaxed motorway