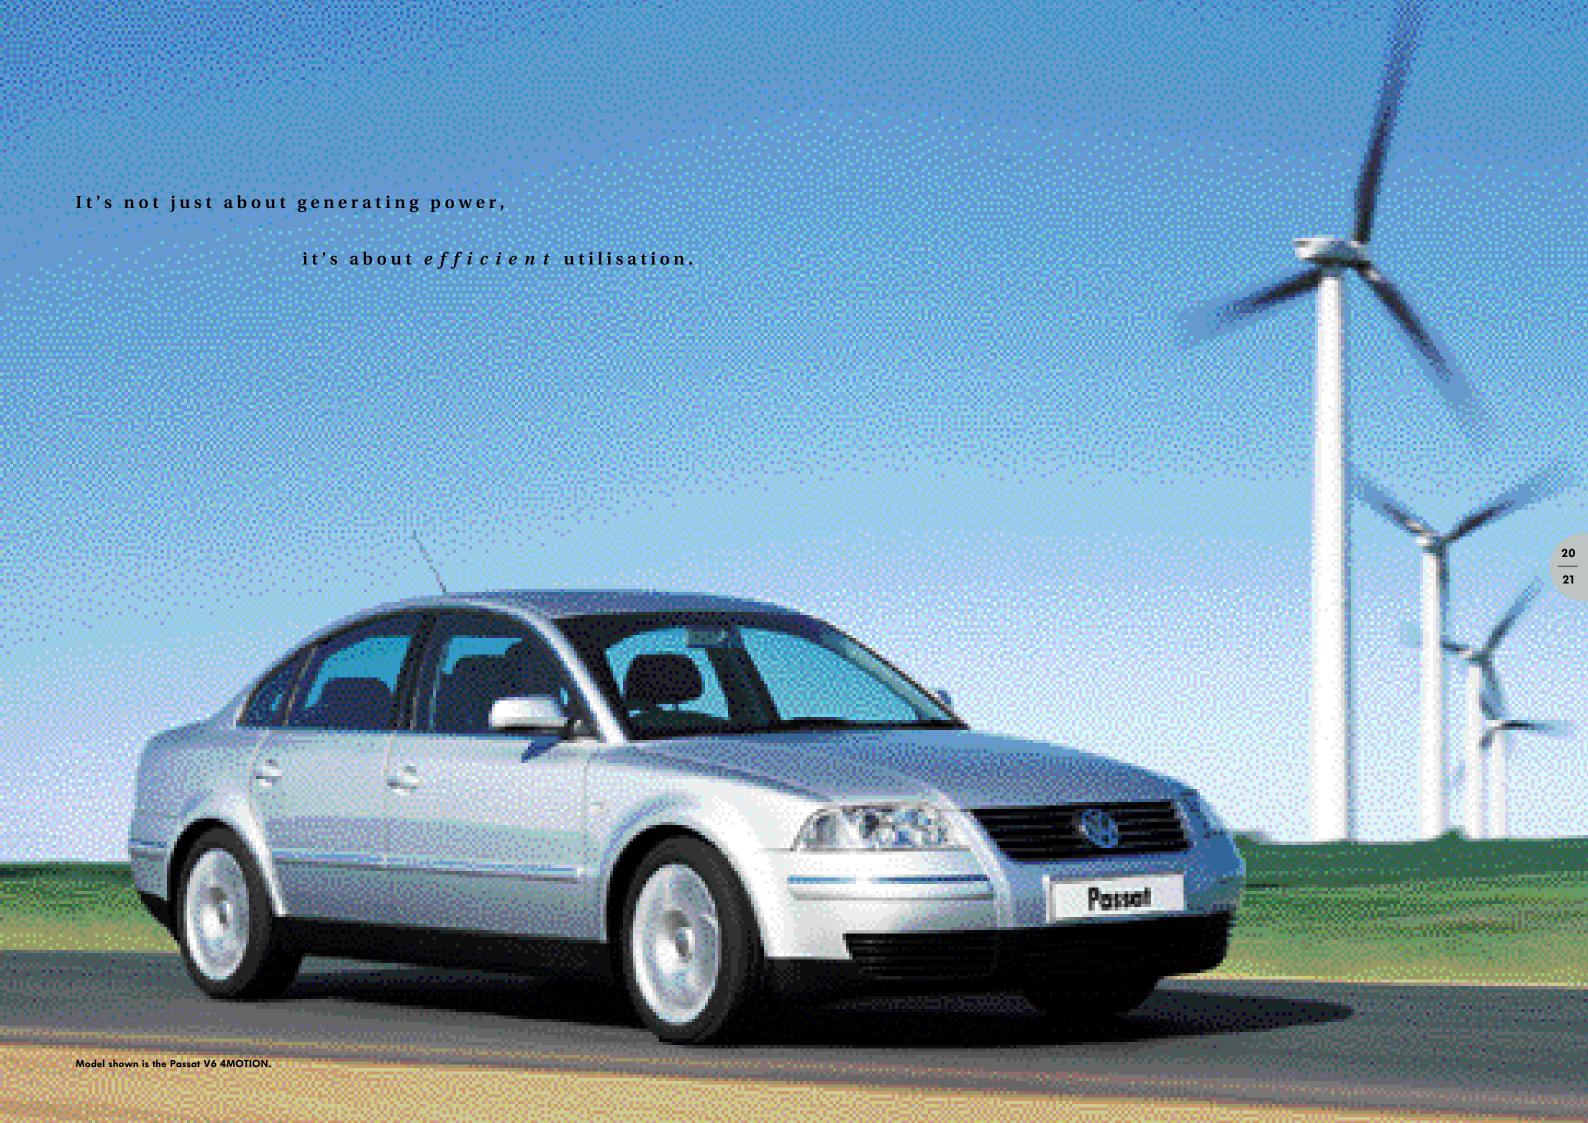

Interior shown is V6 4MOTION with optional wooden steering wheel and gear knob, and navigation/radio system.

Ample space and contoured seats provide great comfort for rear seat passengers.

By adjusting the height of the driver's seat and length of the steering column, you can achieve the ideal driving position.