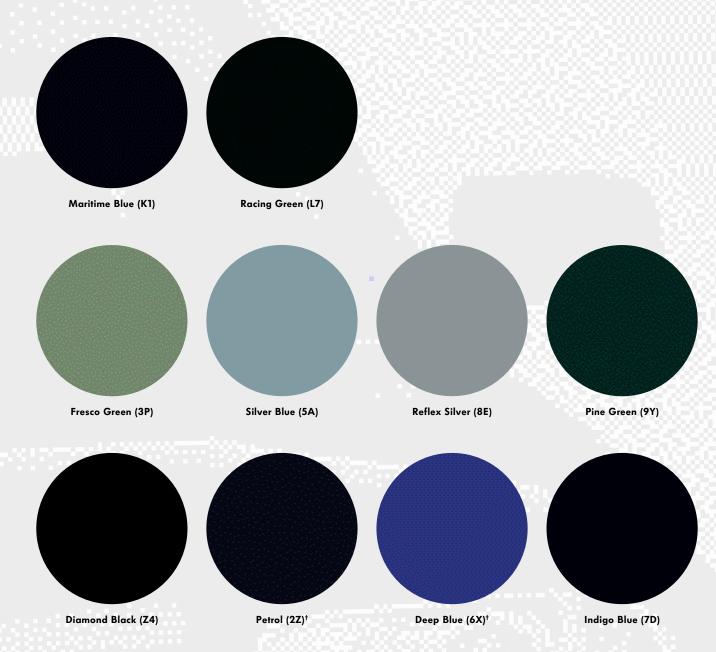

#### Tinted screens

For greater privacy and protection from strong sun rays, the rear windscreen and side windows, from the B pillar backwards, can be fitted with a stronger tinted glass.

Metallic paint\*

Pearl Effect paint\*

Please note: The print process does not allow for exact reproduction of the paint colours. For further details, please contact your Volkswagen retailer.

<sup>\*</sup> Metallic and Pearl Effect paint are optional at extra cost. Standard on 'V' range and W8.

<sup>&</sup>lt;sup>†</sup> Petrol (2Z), Deep Blue (6X) and Blue Spirit (9A) are only available on the W8.