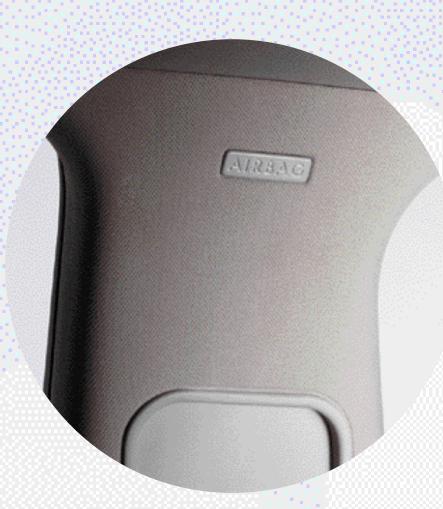

The second most common accident involves side impact.

The Passat is, therefore, equipped with reinforced chassis columns, energy absorbing protection padding and side impact bars fitted in every door.

In addition to these safety
features, you and your passengers
are protected by six airbags.
Standard on every Passat are
two front and two side airbags
to protect the driver and front
seat passenger. Two additional
curtain airbags are fitted to
cushion both front and rear
seat occupants. These airbags
are situated overhead and cover
the front and rear side windows
to provide added protection
around the head.

For added comfort and safety, the front seat belts are height-adjustable. And the front and the three rear seat belts are three-point belts, fitted with pre-tensioners.

Two curtain airbags are fitted to provide added protection for both front and rear occupants.

Roof-mounted airbags help protect the head from injury during a side impact.