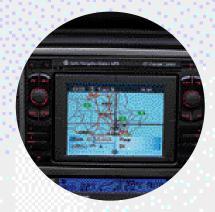

## Navigation systems

The combined satellite navigation and radio unit, with colour screen, offers route guidance via the display of road maps, route information, spoken instructions and visual arrow symbols in the centre of the instrument panel. Radio

functions and, if fitted, control of the six CD boot-mounted autochanger are also provided. The navigation CD reader is mounted in the top of the unit. Please note that the unit will only accept the navigation CDs and NOT audio CDs.

The navigation/radio system shows full colour maps to confirm your route.

Navigation, radio and CD player in one unit with monochrome screen.

Alternatively, you can choose the monochrome navigation system, radio and CD player in one unit. Route guidance is supplied via arrow symbols in both the unit and a display in the centre of the instrument panel, together with audible recommendations. The CD slot can be used for music CDs when the navigation system is not

in use. In addition, this system will also operate the Volkswagen six CD boot-mounted autochanger.

'Delta' radio, DSP, navigation systems, dash-mounted six CD autochanger and single CD player are not available in conjunction with each other.