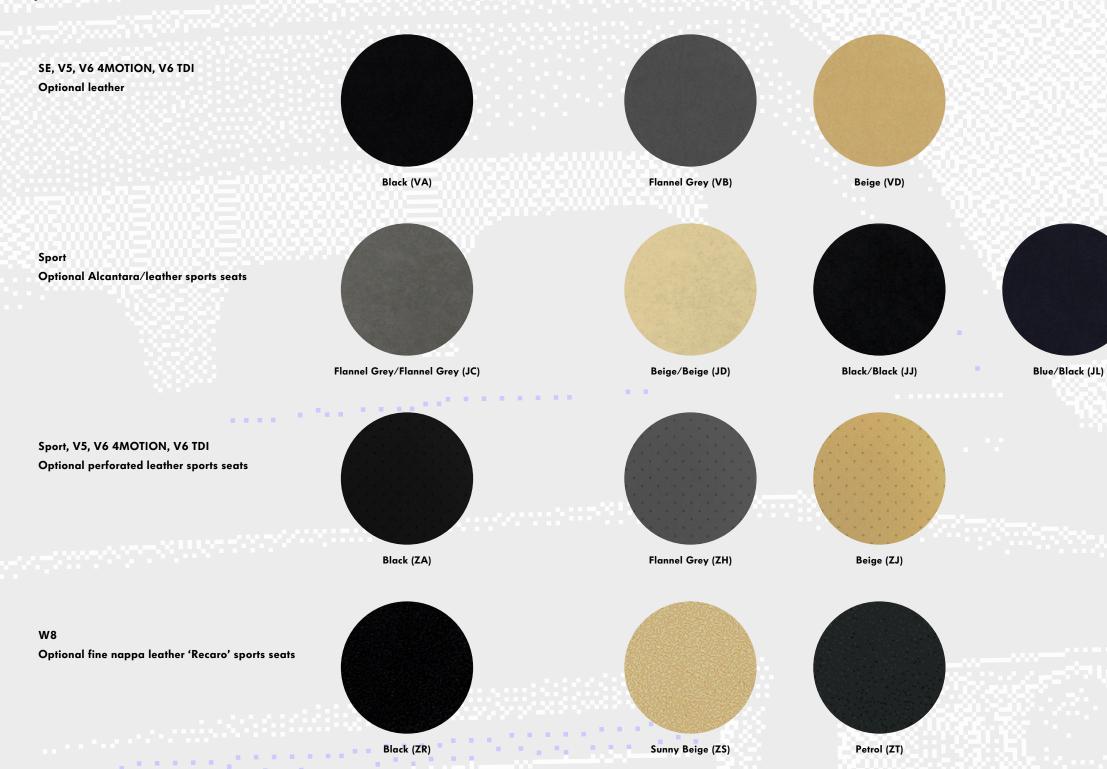

ng you
to resume cruising speed at the
touch of a button. Standard
on the W8 and optional on all
other models.

#### Tinted screens

For greater privacy and protection from strong sun rays, the rear windscreen and side windows, from the B pillar backwards, can be fitted with a stronger tinted glass.



Metallic paint\*

Pearl Effect paint\*





Please note: The print process does not allow for exact reproduction of the paint colours. For further details, please contact your Volkswagen retailer.

<sup>\*</sup> Metallic and Pearl Effect paint are optional at extra cost. Standard on 'V' range and W8.

<sup>&</sup>lt;sup>†</sup> Petrol (2Z), Deep Blue (6X) and Blue Spirit (9A) are only available on the W8.

# Standard upholstery.



. . . . . . . . . . . . . .

# Optional upholstery.

444.5



# Colour combinations.

|                                                           |             |              |