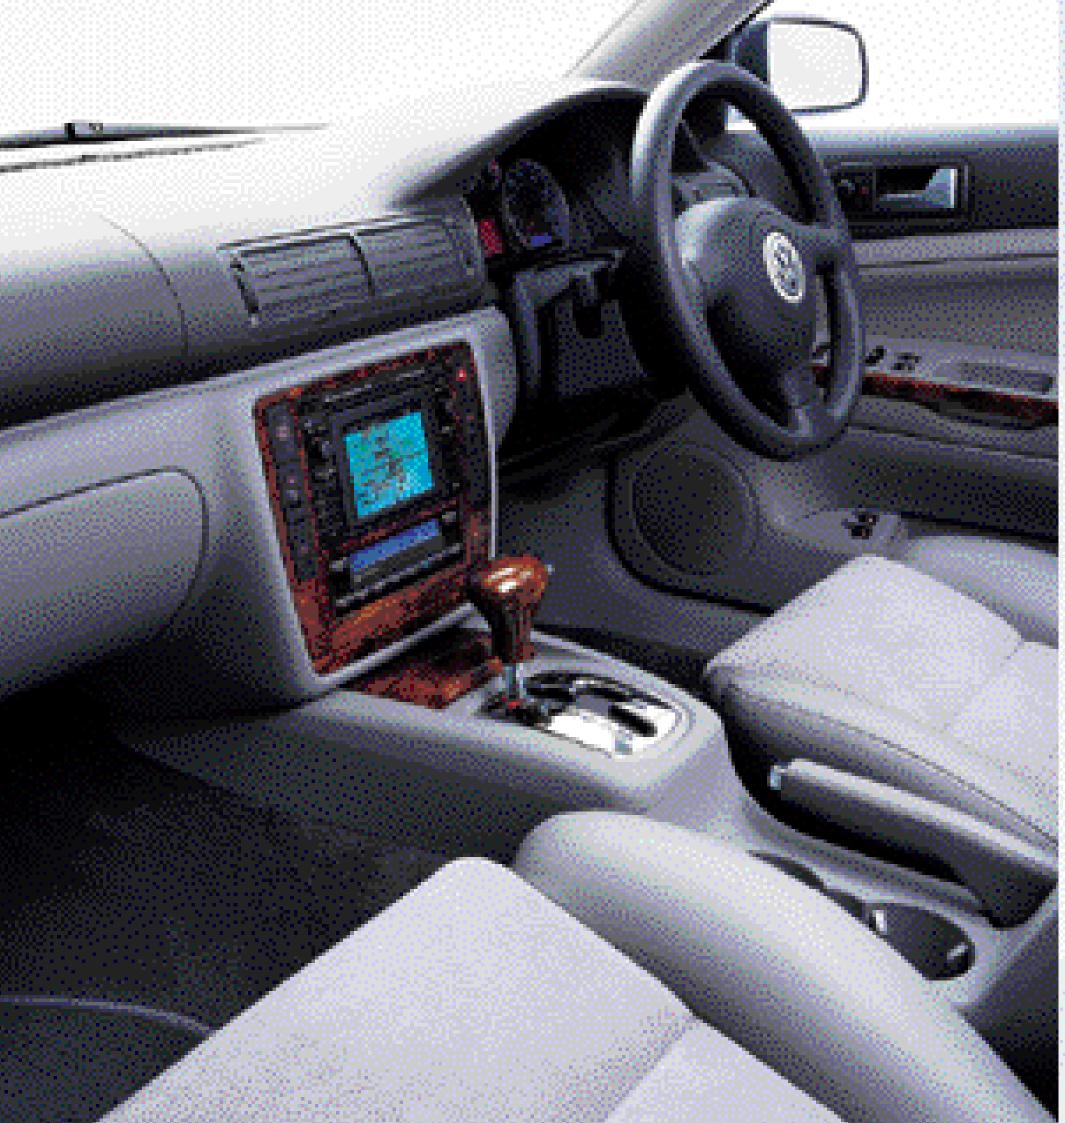

Interior shown is V6 4MOTION with optional wooden steering wheel and gear knob, and navigation/radio system.

Ample space and contoured seats provide great comfort for rear seat passengers.

By adjusting the height of the driver's seat and length of the steering column, you can achieve the ideal driving position.

## Navigation systems

The combined satellite navigation and radio unit, with colour screen, offers route guidance via the display of road maps, route information, spoken instructions and visual arrow symbols in the centre of the instrument panel. Radio

functions and, if fitted, control of the six CD boot-mounted autochanger are also provided. The navigation CD reader is mounted in the top of the unit. Please note that the unit will only accept the navigation CDs and NOT audio CDs.

The navigation/radio system shows full colour maps to confirm your route.

Navigation, radio and CD player in one unit with monochrome screen.

Alternatively, you can choose the monochrome navigation system, radio and CD player in one unit. Route guidance is supplied via arrow symbols in both the unit and a display in the centre of the instrument panel, together with audible recommendations. The CD slot can be used for music CDs when the navigation system is not