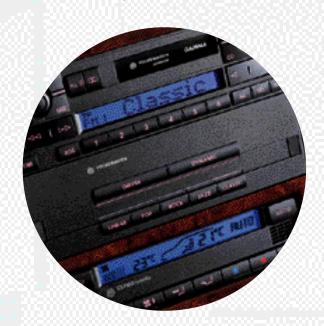

your personal tastes - from Rock to Classical.

flexible settings, it can cater for

Digital Sound Processor (DSP)

a new dimension to your music

collection. Its pre-programmed

settings allow you to recreate

environments from a concert hall

to an intimate jazz club. And with

With DSP you will experience

The factory-fitted 'Delta' radio with DSP and

a single CD player is available as an option.

The system features an external

four channel 70 watt amplifier and

eight high performance speakers.

DSP is fitted in line with the radio

unit and processes all signals from

the radio, cassette or CD.

Please note the separate 'Delta' radio, DSP, navigation systems, dash-mounted six CD autochanger and single CD player are not available in conjunction with each other.

## In-car hi-fi

The sound systems in the Passat have been tailored specifically for Volkswagen. Typical of Volkswagen, we have chosen high specification units that deliver perfect sound.

The 'Delta' system allows you to combine the benefits of digital room simulations available on DSP with a single CD player in one unit. Please note that with this option a boot-mounted six CD autochanger replaces the dash-mounted six CD autochanger on models where fitted as standard.

The loudspeakers in a car are set at different distances from the listener. DSP smoothes out the subsequent imbalance, giving the impression of being 'in the heart of the music'.

The Digital Sound Processor creates the ideal listening environment, whatever your choice of music.