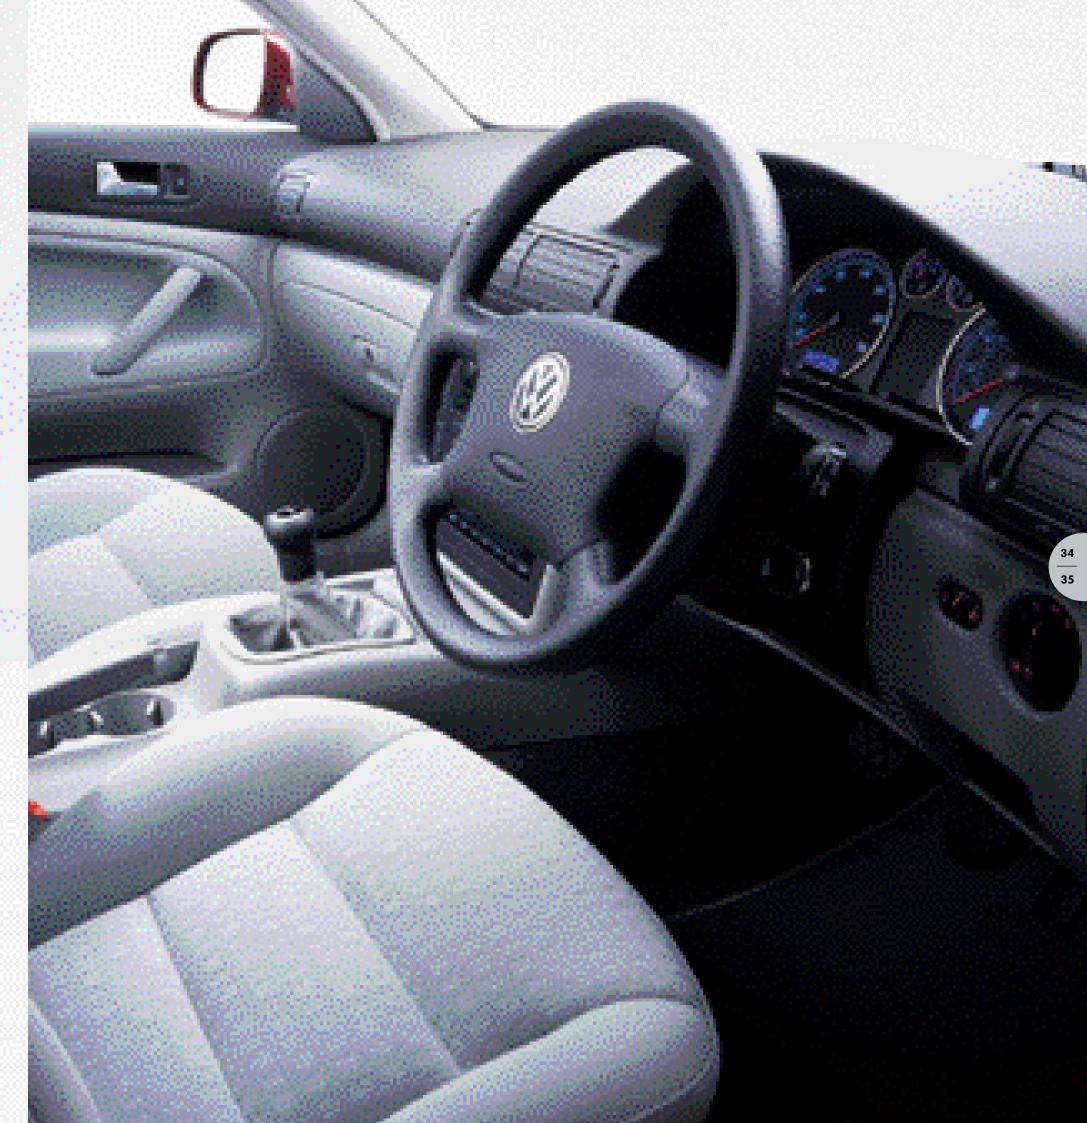

Why is it that some cars

make you instantly feel at home?

As if it has been designed especially

for you? The answer is quite simple –

superb ergonomics. And the Passat

is a fine example.

The first things you'll notice are the shape and firmness of the seats. Their contoured and moulded design provides greater support to the spine for comfort, even on the longest journeys.

Once in the driver's seat,
you'll realise the second important
contribution of ergonomic design –
positioning. All the instruments
are clearly visible to provide fast
information and, likewise, all the
switches are where you intuitively
expect them, close at hand.

Ergonomic design is

complemented by aesthetic beauty.

Here you'll observe the illumination

of the instrument dials, where blue

lighting is complemented by red needles. The final visual touches to the Passat emphasise its high quality. Such as chrome-plated instrument surrounds and stylish, durable seat fabrics. The 'V' range features Alcantara/leather upholstery with aluminium or wood trim, while the new Passat W8 is upholstered in fine nappa leather with wood and interior chrome line trim.

Interior shown is V6 4MOTION with optional wooden steering wheel and gear knob, and navigation/radio system.

Ample space and contoured seats provide great comfort for rear seat passengers.

By adjusting the height of the driver's seat and length of the steering column, you can achieve the ideal driving position.