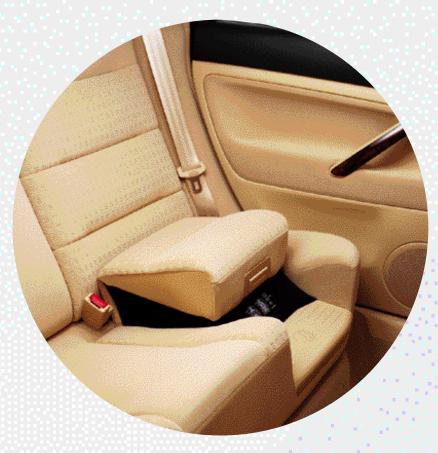

### Integrated child seats

By simply folding back and raising the normal seat, a child can use the normal three-point seat belts. It provides effective protection and is positioned in seconds.

The integrated child seat is suitable for children classified by ECE-R1 44/03 standard in Group One (nine to 18 kg), Group Two (15-25 kg) and Group Three (22-36 kg).

We recommend, however, that the child seat only be used for children as of the age of two years.

Please note that children in Group One require a special restraining table which has been approved for use with the integrated child seat and which is available from your Volkswagen retailer. Optional on all models except the W8.