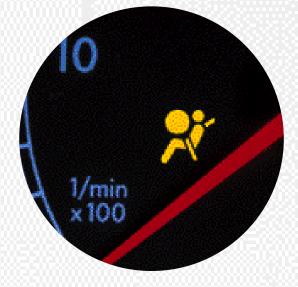

The second most common accident involves side impact.

The Passat is, therefore, equipped with reinforced chassis columns, energy absorbing protection padding and side impact bars fitted in every door.

In addition to these safety
features, you and your passengers
are protected by six airbags.
Standard on every Passat are
two front and two side airbags
to protect the driver and front
seat passenger. Two additional
curtain airbags are fitted to
cushion both front and rear
seat occupants. These airbags
are situated overhead and cover
the front and rear side windows
to provide added protection
around the head.

ABS sensors constantly monitor all wheel movements.

The airbag safety system reacts in milliseconds.

The engine of today needs

to be highly accomplished to

provide a blend of smooth

acceleration, relaxed motorway