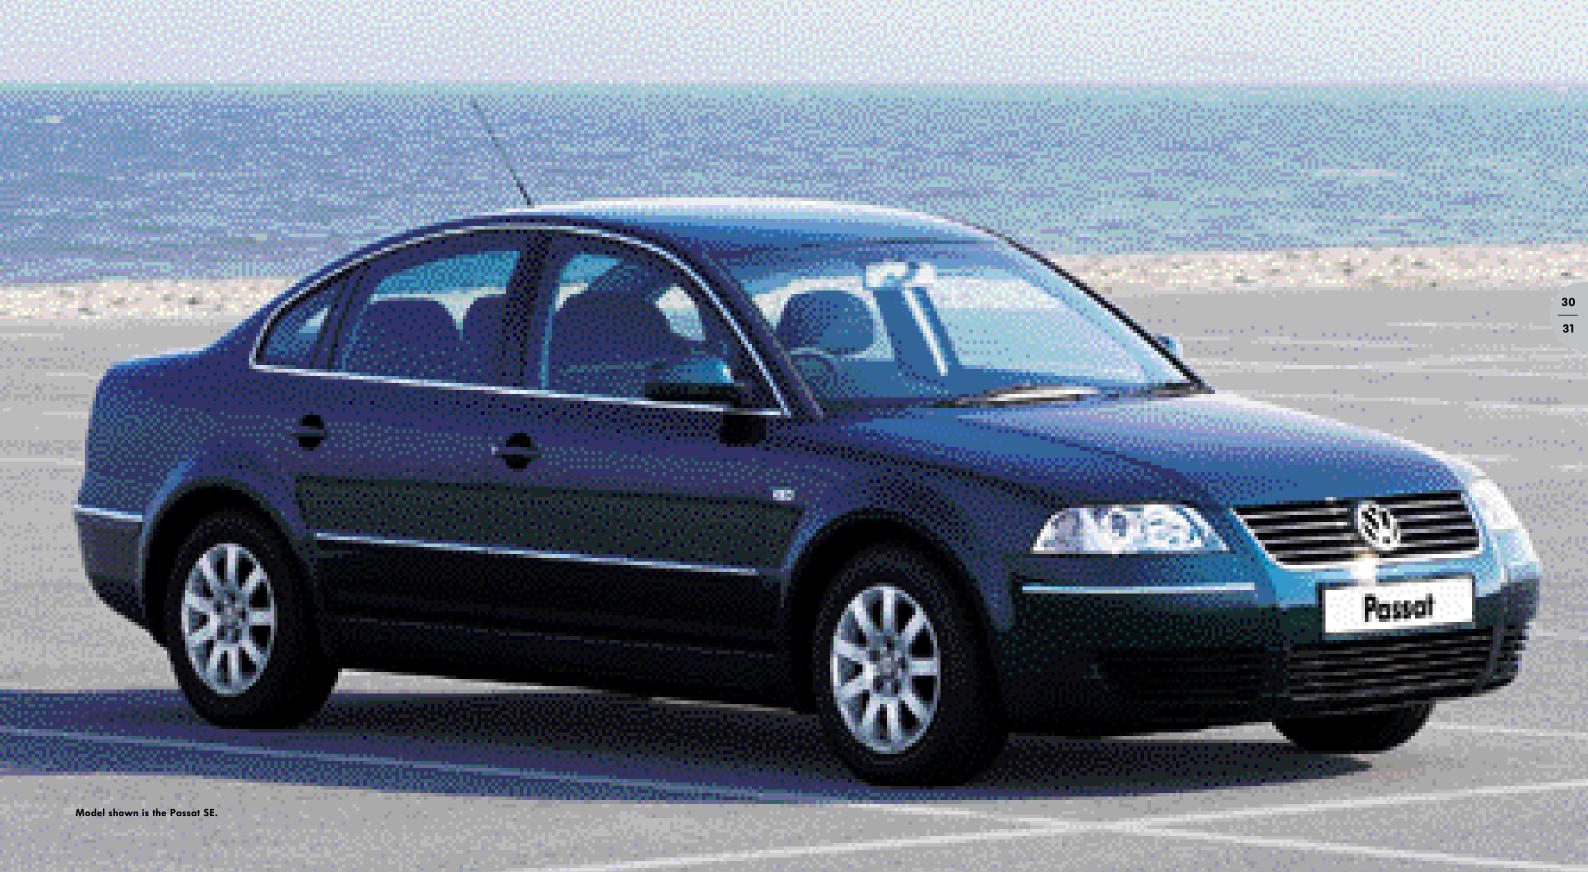

Interior shown is V6 4MOTION with optional wooden steering wheel and gear knob, and navigation/radio system.

Ample space and contoured seats provide great comfort for rear seat passengers.

By adjusting the height of the driver's seat and length of the steering column, you can achieve the ideal driving position.