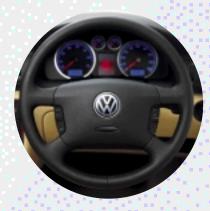

# The Passat W8.

The Passat W8 is an all-round athlete – swift in acceleration, built for speed and designed for endurance. The heart of its capability is the eight cylinder 4.0 litre capacity engine that generates 275 PS and powers the car from standstill to 62 mph in just 6.5 seconds. Control and safety are paramount, hence the Passat

W8 is equipped with 4MOTION four wheel drive for the ultimate roadholding experience.

The Passat W8 possesses

that classic appeal – a style and
quality that avoids the fashion

cycle and distinguishes itself from

the competition. Such timeless
quality is evident throughout the

Passat W8 with the use of fine

nappa leather, wood inserts
and interior chrome line trim.

The sumptuous interior
reflects the quality that is inherent
throughout the Passat W8. It is
designed for both performance
and comfort right down to the
smallest detail with such features
as an electric memory pack and
cruise control as standard.

Interior shown is W8 with optional navigation/radio system and wooden steering wheel and gear knob.

Please note that the image shown does not include cruise control which is now fitted as standard to all W8 models.