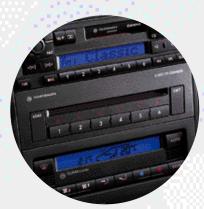

your personal tastes - from Rock to Classical.

flexible settings, it can cater for

Digital Sound Processor (DSP)

a new dimension to your music

collection. Its pre-programmed

settings allow you to recreate

environments from a concert hall

to an intimate jazz club. And with

With DSP you will experience

The factory-fitted 'Delta' radio with DSP and

a single CD player is available as an option.

The system features an external

four channel 70 watt amplifier and

eight high performance speakers.

DSP is fitted in line with the radio

unit and processes all signals from

the radio, cassette or CD.

Please note the separate 'Delta' radio, DSP, navigation systems, dash-mounted six CD autochanger and single CD player are not available in conjunction with each other.

## In-car hi-fi

The sound systems in the Passat have been tailored specifically for Volkswagen. Typical of Volkswagen, we have chosen high specification units that deliver perfect sound.

The 'Delta' system allows you to combine the benefits of digital room simulations available on DSP with a single CD player in one unit. Please note that with this option a boot-mounted six CD autochanger replaces the dash-mounted six CD autochanger on models where fitted as standard.