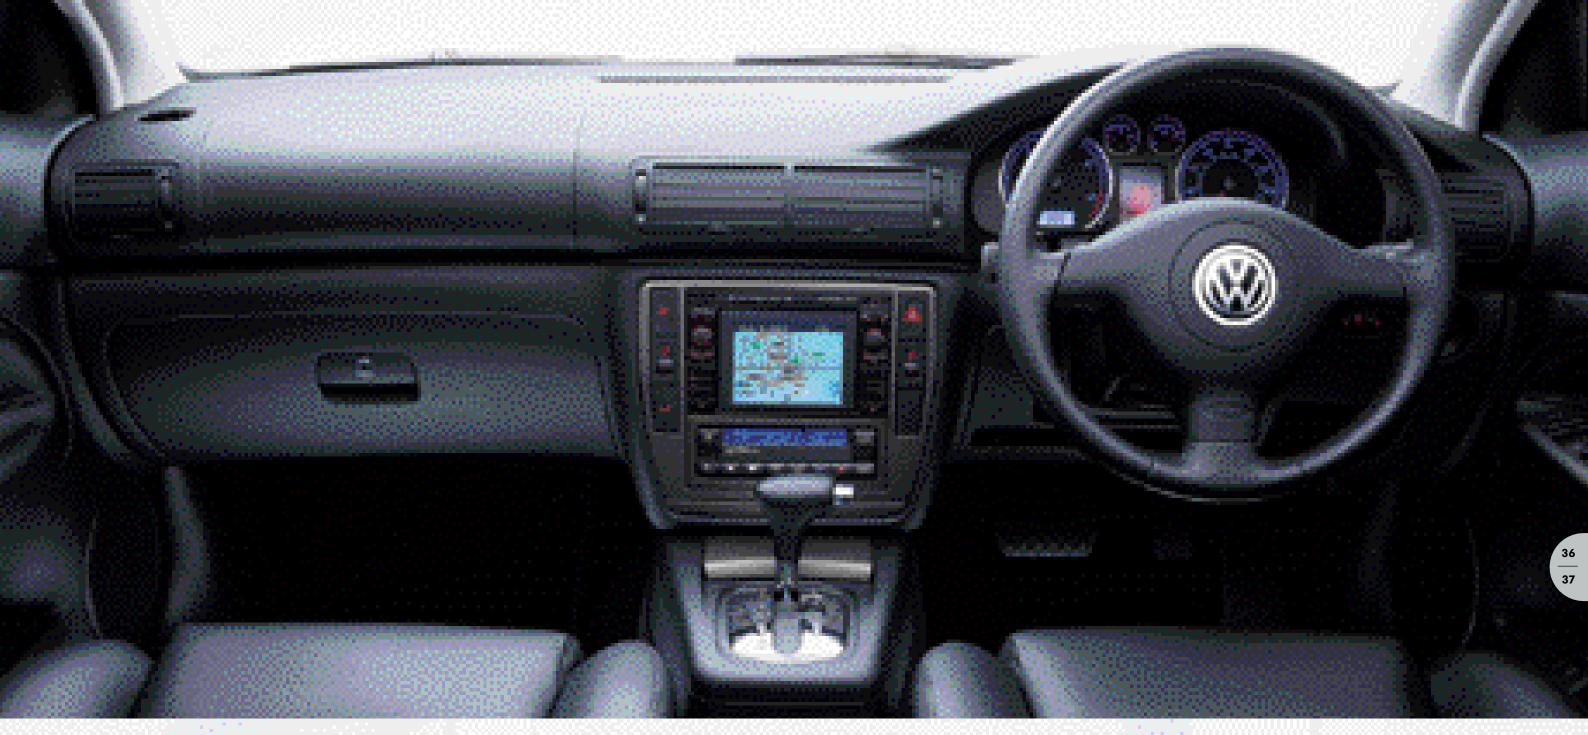

Interior shown is V6 4MOTION with optional wooden steering wheel and gear knob, and navigation/radio system.

Ample space and contoured seats provide great comfort for rear seat passengers.

By adjusting the height of the driver's seat and length of the steering column, you can achieve the ideal driving position.

## Navigation systems

The combined satellite navigation and radio unit, with colour screen, offers route guidance via the display of road maps, route information, spoken instructions and visual arrow symbols in the centre of the instrument panel. Radio

The navigation/radio system shows full colour maps to confirm your route.

Navigation, radio and CD player in one unit with monochrome screen.

Alternatively, you can choose the monochrome navigation system, radio and CD player in one unit. Route guidance is supplied via arrow symbols in both the unit and a display in the centre of the instrument panel, together with audible recommendations. The CD slot can be used for music CDs when the navigation system is not