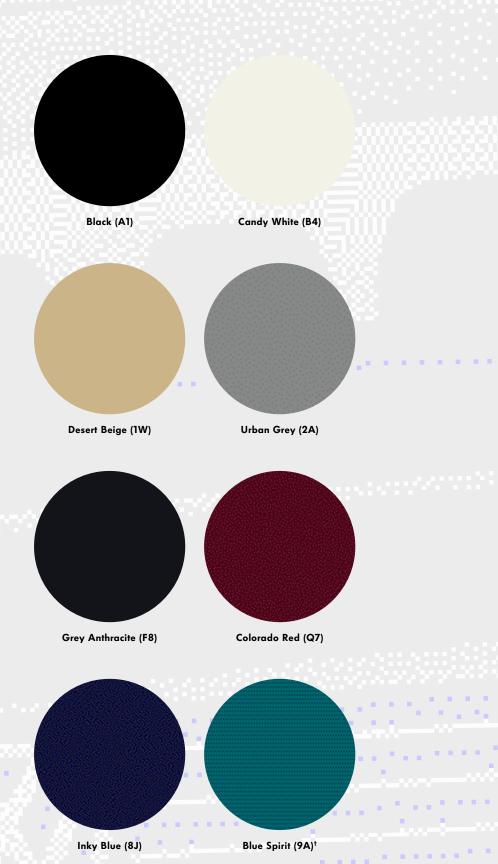

#### Tinted screens

For greater privacy and protection from strong sun rays, the rear windscreen and side windows, from the B pillar backwards, can be fitted with a stronger tinted glass.

Metallic paint\*

Pearl Effect paint\*

Please note: The print process does not allow for exact reproduction of the paint colours. For further details, please contact your Volkswagen retailer.

<sup>\*</sup> Metallic and Pearl Effect paint are optional at extra cost. Standard on 'V' range and W8.

<sup>&</sup>lt;sup>†</sup> Petrol (2Z), Deep Blue (6X) and Blue Spirit (9A) are only available on the W8.