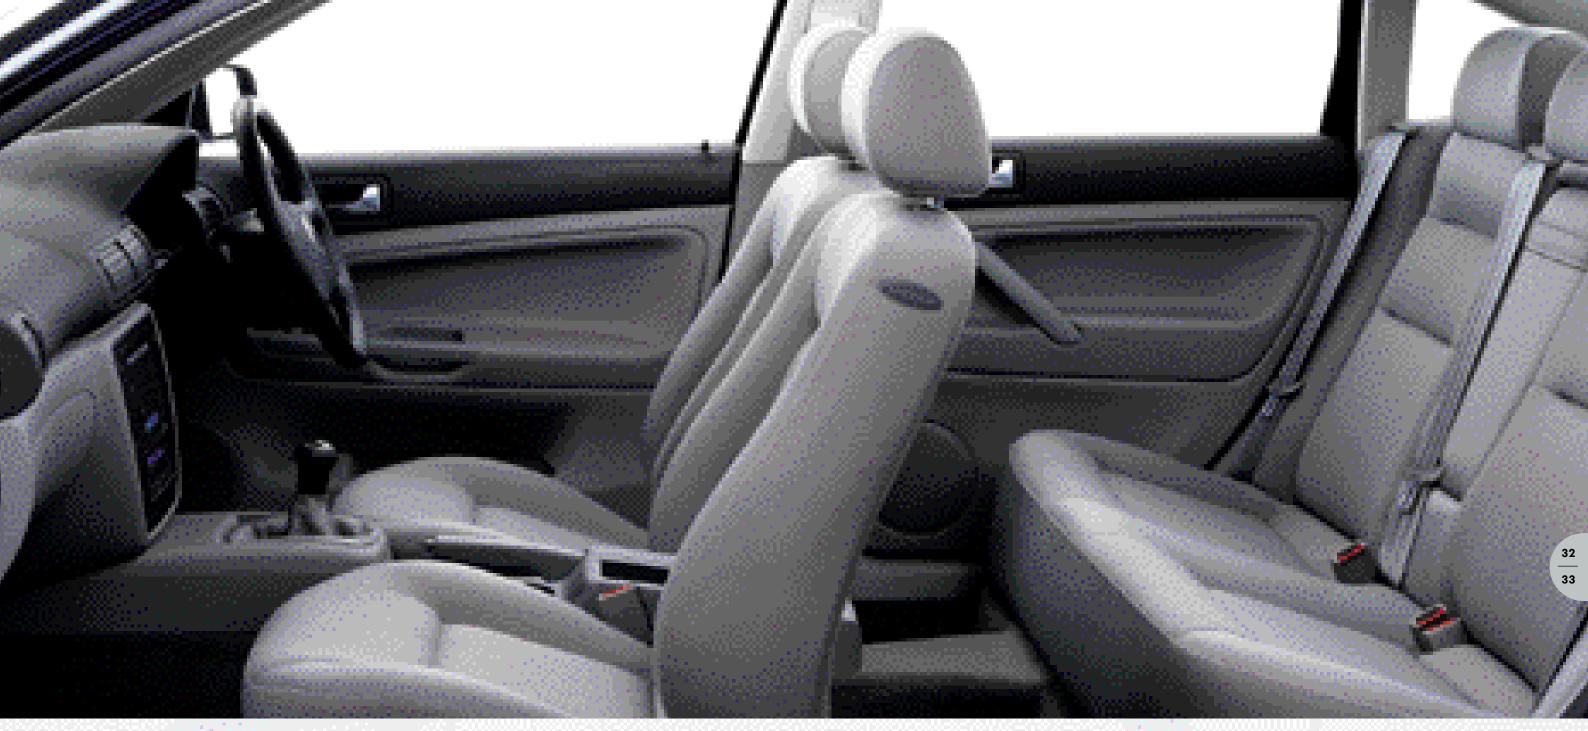

Interior shown is V6 4MOTION with optional wooden steering wheel and gear knob, and navigation/radio system.

Ample space and contoured seats provide great comfort for rear seat passengers.

By adjusting the height of the driver's seat and length of the steering column, you can achieve the ideal driving position.

For SE models and above, lumbar support in the front seats is standard.

For someone who is daily
on the road, the one thing that
counts above all, besides comfort
and performance, is safety.
On the Passat a wealth of
notable safety features combine
to provide added protection.