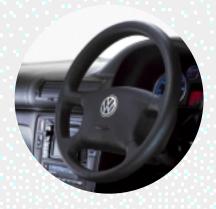

# The Passat S.

Take a seat behind the
wheel of the Passat and you'll
soon appreciate its quality in
depth. The steering wheel is
adjustable for height and reach
which combines with the heightadjustable front seats to help

achieve an ideal driving position.

Sitting comfortably? Then look

around and savour the extensive

equipment, all fitted as standard.

Like electronic climate control,

electrically heated and adjustable

door mirrors, electric front

and rear windows, front head
restraints, three rear head
restraints with rear seat
centre three-point seat belt,
heat insulating tinted glass,
a multifunction computer and
a 'Gamma' radio/cassette player

with RDS, eight speakers and
a roof aerial. The list goes on
with a single CD player, power
steering, an alarm with interior
protection, remote control central
locking, an electronic engine

immobiliser, rear seat armrest, a remote interior fuel flap and boot opener, a lockable split folding rear seat backrest, an Electronic Stabilisation Programme (ESP) and a curtain airbag system.