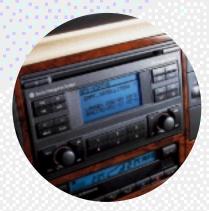

your personal tastes - from Rock to Classical.

flexible settings, it can cater for

Digital Sound Processor (DSP)

a new dimension to your music

collection. Its pre-programmed

settings allow you to recreate

environments from a concert hall

to an intimate jazz club. And with

With DSP you will experience

The factory-fitted 'Delta' radio with DSP and

a single CD player is available as an option.

The system features an external

four channel 70 watt amplifier and

eight high performance speakers.

DSP is fitted in line with the radio

unit and processes all signals from

the radio, cassette or CD.

Please note the separate 'Delta' radio, DSP, navigation systems, dash-mounted six CD autochanger and single CD player are not available in conjunction with each other.

## In-car hi-fi

The sound systems in the Passat have been tailored specifically for Volkswagen. Typical of Volkswagen, we have chosen high specification units that deliver perfect sound.

The 'Delta' system allows you to combine the benefits of digital room simulations available on DSP with a single CD player in one unit. Please note that with this option a boot-mounted six CD autochanger replaces the dash-mounted six CD autochanger on models where fitted as standard.

The loudspeakers in a car are set at different distances from the listener. DSP smoothes out the subsequent imbalance, giving the impression of being 'in the heart of the music'.

The Digital Sound Processor creates the ideal listening environment, whatever your choice of music.