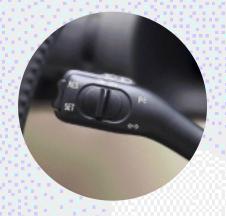

### Cruise control

Ideal for long motorway
journeys, cruise control allows a
speed to be programmed that will
be automatically maintained.
Activating the brake or clutch will
deactivate the cruise control, but
the last stored speed will be held
in the memory, allowing you
to resume cruising speed at the
touch of a button. Standard
on the W8 and optional on all
other models.