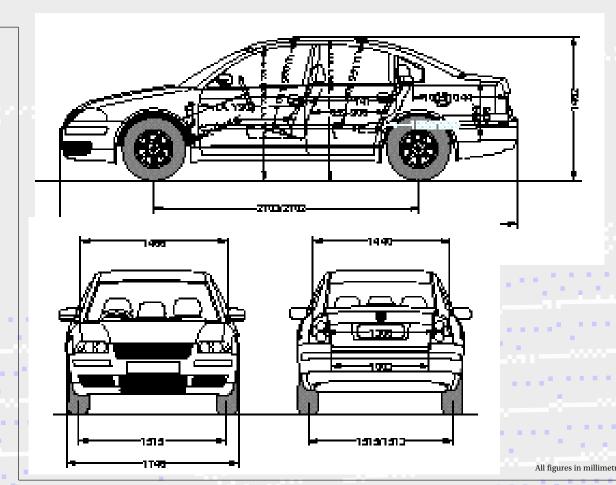

| 0 | 0  | •   | - 1 | - |
|                  | 7J x 17 'Phoenix' alloy wheels with 225/45 ZR17Y tyres and    |   |    |     |     |   |
|                  | anti-theft wheel bolts <sup>1</sup>                           | - | -  | 0   | •   | - |
|                  | 7½J x 17 'Madras' alloy wheels with 225/45 R17Y tyres and     |   |    |     |     |   |
|                  | anti-theft wheel bolts4                                       | - | -  |     | _   | • |
|                  | Full size steel spare wheel                                   | • | •  | •   | •   | - |
| Winter pack:     | Heated front seats and heated windscreen washer jets          | 0 | 0  | 0   | •   | • |

## lacktriangledown Standard $\odot$ Optional - Not available

## Exterior dimensions.



Specifications subject to change without notice. Information correct as at 3 January 2003. Please note: All data subject to manufacturer's tolerances

# Glossary.

### ABS (Anti-lock Braking System)

The ABS system prevents the wheels from locking during heavy or emergency braking, enabling the vehicle to remain steerable.

When braking, wheel speed sensors measure the road wheel speed and, should one or more wheels start to lock, the system reduces brake pressure to that wheel.

#### ASR (Anti-Slip Regulation)

ASR is a switchable traction control system that prevents the driven wheels from spinning under acceleration by reducing engine torque. It is active at all speeds.

## BAS (Brake Assist System)

In some emergency braking situations, a driver might not press the brake pedal as har