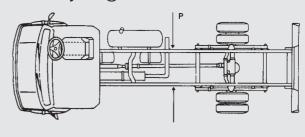

#### DIMENSIONS (mm)

#### **Exterior dimensions**

|   |                               |            | 61   | 4D   |      | 814D |      | 814DA |
|---|-------------------------------|------------|------|------|------|------|------|-------|
| A | Wheelbase                     |            | 3700 | 4250 | 3700 | 4250 | 4800 | 3700  |
| В | Overall length (inc. under ru | ın guard)  | 6060 | 6940 | 6060 | 6940 | 7485 | 6060  |
| С | Overall width                 |            | 2205 | 2205 | 2206 | 2206 | 2206 | 2240  |
| D | Overall cab height (unladen)  | : Standard | 2370 | 2370 | 2405 | 2405 | 2405 | 2505  |
|   |                               | Crew Cab   | 2375 | 2375 | 2410 | 2410 | 2410 | 2515  |
| Е | Front overhang                |            | 820  | 820  | 820  | 820  | 820  | 820   |
| F | Rear overhang (to end of fra  | me)        | 1370 | 1700 | 1370 | 1700 | 1700 | 1370  |
| G | Frame height at rear (unlade  | en)        | 770  | 770  | 790  | 790  | 790  | 905   |
| Н | Back of cab to end of frame:  | Standard   | 3850 | 4730 | 3850 | 4730 | 5730 | 3850  |
|   |                               | Crew Cab   | 2930 | 3810 | 2930 | 3810 | 4810 | 2930  |
| J | Front bumper to back of cab:  | Standard   | 2040 | 2040 | 2040 | 2040 | 2040 | 2040  |
|   |                               | Crew Cab   | 2960 | 2960 | 2960 | 2960 | 2960 | 2960  |
| K | Front axle to back of cab:    | Standard   | 1220 | 1220 | 1220 | 1220 | 1220 | 1220  |
|   |                               | Crew Cab   | 2140 | 2140 | 2140 | 2140 | 2140 | 2140  |
| L | Wheel arch clearance above    | frame      | 210  | 210  | 216  | 216  | 216  | 216   |
| M | Frame width                   |            | 848  | 848  | 850  | 850  | 850  | 850   |
| N | Typical body length (feet)    |            | 15   | 18   | 15   | 18   | 21   | 15    |
| P | Rear track                    |            | 1641 | 1641 | 1640 | 1640 | 1640 | 1640  |