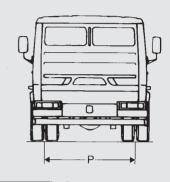

#### DIMENSIONS (mm)

#### **Exterior dimensions**

|   |                               |            | 61   | 4D   |      | 814D |      | 814DA |
|---|-------------------------------|------------|------|------|------|------|------|-------|
| A | Wheelbase                     |            | 3700 | 4250 | 3700 | 4250 | 4800 | 3700  |
| В | Overall length (inc. under ru | ın guard)  | 6060 | 6940 | 6060 | 6940 | 7485 | 6060  |
| С | Overall width                 |            | 2205 | 2205 | 2206 | 2206 | 2206 | 2240  |
| D | Overall cab height (unladen)  | : Standard | 2370 | 2370 | 2405 | 2405 | 2405 | 2505  |
|   |                               | Crew Cab   | 2375 | 2375 | 2410 | 2410 | 2410 | 2515  |
| Е | Front overhang                |            | 820  | 820  | 820  | 820  | 820  | 820   |
| F | Rear overhang (to end of fra  | me)        | 1370 | 1700 | 1370 | 1700 | 1700 | 1370  |
| G | Frame height at rear (unlade  | en)        | 770  | 770  | 790  | 790  | 790  | 905   |
| Н | Back of cab to end of frame:  | Standard   | 3850 | 4730 | 3850 | 4730 | 5730 | 3850  |
|   |                               | Crew Cab   | 2930 | 3810 | 2930 | 3810 | 4810 | 2930  |
| J | Front bumper to back of cab:  | Standard   | 2040 | 2040 | 2040 | 2040 | 2040 | 2040  |
|   |                               | Crew Cab   | 2960 | 2960 | 2960 | 2960 | 2960 | 2960  |
| K | Front axle to back of cab:    | Standard   | 1220 | 1220 | 1220 | 1220 | 1220 | 1220  |
|   |                               | Crew Cab   | 2140 | 2140 | 2140 | 2140 | 2140 | 2140  |
| L | Wheel arch clearance above    | frame      | 210  | 210  | 216  | 216  | 216  | 216   |
| M | Frame width                   |            | 848  | 848  | 850  | 850  | 850  | 850   |
| N | Typical body length (feet)    |            | 15   | 18   | 15   | 18   | 21   | 15    |
| P | Rear track                    |            | 1641 | 1641 | 1640 | 1640 | 1640 | 1640  |