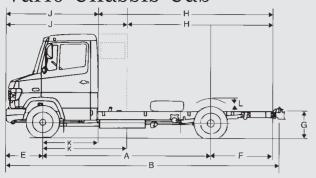

#### DIMENSIONS (mm)

#### **Exterior dimensions**

|   |                               |            | 61   | 4D   |      | 814D |      | 814DA |
|---|-------------------------------|------------|------|------|------|------|------|-------|
| A | Wheelbase                     |            | 3700 | 4250 | 3700 | 4250 | 4800 | 3700  |
| В | Overall length (inc. under ru | ın guard)  | 6060 | 6940 | 6060 | 6940 | 7485 | 6060  |
| С | Overall width                 |            | 2205 | 2205 | 2206 | 2206 | 2206 | 2240  |
| D | Overall cab height (unladen)  | : Standard | 2370 | 2370 | 2405 | 2405 | 2405 | 2505  |
|   |                               | Crew Cab   | 2375 | 2375 | 2410 | 2410 | 2410 | 2515  |
| Е | Front overhang                |            | 820  | 820  | 820  | 820  | 820  | 820   |
| F | Rear overhang (to end of fra  | me)        | 1370 | 1700 | 1370 | 1700 | 1700 | 1370  |
| G | Frame height at rear (unlade  | en)        | 770  | 770  | 790  | 790  | 790  | 905   |
| Н | Back of cab to end of frame:  | Standard   | 3850 | 4730 | 3850 | 4730 | 5730 | 3850  |
|   |                               | Crew Cab   | 2930 | 3810 | 2930 | 3810 | 4810 | 2930  |
| J | Front bumper to back of cab:  | Standard   | 2040 | 2040 | 2040 | 2040 | 2040 | 2040  |
|   |                               | Crew Cab   | 2960 | 2960 | 2960 | 2960 | 2960 | 2960  |
| K | Front axle to back of cab:    | Standard   | 1220 | 1220 | 1220 | 1220 | 1220 | 1220  |
|   |                               | Crew Cab   | 2140 | 2140 | 2140 | 2140 | 2140 | 2140  |
| L | Wheel arch clearance above    | frame      | 210  | 210  | 216  | 216  | 216  | 216   |
| M | Frame width                   |            | 848  | 848  | 850  | 850  | 850  | 850   |
| N | Typical body length (feet)    |            | 15   | 18   | 15   | 18   | 21   | 15    |
| P | Rear track                    |            | 1641 | 1641 | 1640 | 1640 | 1640 | 1640  |