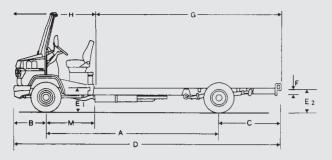

#### **Exterior dimensions**

|                            |                                     | 614D     | 814D Bus          |                     |                   | 814D                |       |
|----------------------------|-------------------------------------|----------|-------------------|---------------------|-------------------|---------------------|-------|
|                            |                                     | Mobility | Air<br>Suspension | Steel<br>Suspension | Air<br>Suspension | Steel<br>Suspension | Coach |
| A                          | Wheelbase                           | 3700     | 4250              | 4250                | 4800              | 4800                | 4800  |
| В                          | Front overhang                      | 820      | 820               | 820                 | 820               | 820                 | 820   |
| C                          | Rear overhang                       | 1370     | 1700              | 1700                | 1700              | 1700                | 1700  |
| D                          | Overall length                      | 6055     | 6935              | 6935                | 7485              | 7485                | 7485  |
| $E^{\scriptscriptstyle 1}$ | Frame height front (unladen)        | -        | 590               | 705                 | 590               | 700                 | 705   |
| $E^2$                      | Frame height rear (unladen)         | 770      | 615               | 790                 | 615               | 790                 | 650   |
| F                          | Frame depth                         | 128      | 130               | 130                 | 130               | 130                 | 130   |
| G                          | Frame length from rear of cab floor | 3870     | 4750              | 4750                | 5300              | 5300                | 5300  |
| Н                          | Bumper to rear of cab floor         | 2020     | 2020              | 2020                | 2020              | 2020                | 2020  |
| K                          | Rear track                          | 1640     | 1640              | 1640                | 1640              | 1640                | 1640  |
| L                          | Overall width                       | 2206     | 2206              | 2206                | 2206              | 2206                | 2206  |
| M                          | Front axle to rear of cab floor     | 1200     | 1200              | 1200                | 1200              | 1200                | 1200  |
| P                          | Frame width                         | 850      | 850               | 850                 | 850               | 850                 | 850   |