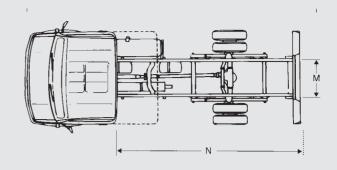

#### DIMENSIONS (mm)

#### **Exterior dimensions**

|   |                               |            | 61   | 4D   |      | 814D |      | 814DA |
|---|-------------------------------|------------|------|------|------|------|------|-------|
| A | Wheelbase                     |            | 3700 | 4250 | 3700 | 4250 | 4800 | 3700  |
| В | Overall length (inc. under ru | ın guard)  | 6060 | 6940 | 6060 | 6940 | 7485 | 6060  |
| С | Overall width                 |            | 2205 | 2205 | 2206 | 2206 | 2206 | 2240  |
| D | Overall cab height (unladen)  | : Standard | 2370 | 2370 | 2405 | 2405 | 2405 | 2505  |
|   |                               | Crew Cab   | 2375 | 2375 | 2410 | 2410 | 2410 | 2515  |
| Е | Front overhang                |            | 820  | 820  | 820  | 820  | 820  | 820   |
| F | Rear overhang (to end of fra  | me)        | 1370 | 1700 | 1370 | 1700 | 1700 | 1370  |
| G | Frame height at rear (unlade  | en)        | 770  | 770  | 790  | 790  | 790  | 905   |
| Н | Back of cab to end of frame:  | Standard   | 3850 | 4730 | 3850 | 4730 | 5730 | 3850  |
|   |                               | Crew Cab   | 2930 | 3810 | 2930 | 3810 | 4810 | 2930  |
| J | Front bumper to back of cab:  | Standard   | 2040 | 2040 | 2040 | 2040 | 2040 | 2040  |
|   |                               | Crew Cab   | 2960 | 2960 | 2960 | 2960 | 2960 | 2960  |
| K | Front axle to back of cab:    | Standard   | 1220 | 1220 | 1220 | 1220 | 1220 | 1220  |
|   |                               | Crew Cab   | 2140 | 2140 | 2140 | 2140 | 2140 | 2140  |
| L | Wheel arch clearance above    | frame      | 210  | 210  | 216  | 216  | 216  | 216   |
| M | Frame width                   |            | 848  | 848  | 850  | 850  | 850  | 850   |
| N | Typical body length (feet)    |            | 15   | 18   | 15   | 18   | 21   | 15    |
| P | Rear track                    |            | 1641 | 1641 | 1640 | 1640 | 1640 | 1640  |