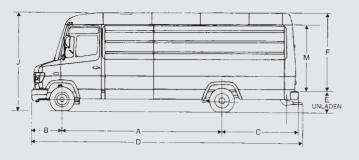

#### **Exterior dimensions**

|   |                                   | 614D N | Aobility | 614D Coach |
|---|-----------------------------------|--------|----------|------------|
| A | Wheelbase                         | 3700   | 4250     | 4250       |
| В | Front overhang                    | 820    | 820      | 820        |
| С | Rear overhang                     | 1695   | 2025     | 2025       |
| D | Overall length                    | 6215   | 7210     | 7210       |
| Е | Rear entrance height (unladen)    | 845    | 840      | N/A        |
| F | Interior height                   | 1930   | 1930     | 1930       |
| G | Passenger compartment length      | 4050   | 4930     | 4930       |
| Н | Interior width                    | 1900   | 1900     | 1900       |
| I | Width at wheel arches             | 1042   | 1042     | 1042       |
| J | Overall height (unladen)          | 2830   | 2820     | 2820       |
| K | Rear track                        | 1641   | 1641     | 1641       |
| L | Overall width (excluding mirrors) | 2205   | 2205     | 2205       |
| M | Rear door height                  | 1630   | 1630     | N/A        |
| N | Rear door width                   | 1650   | 1650     | N/A        |