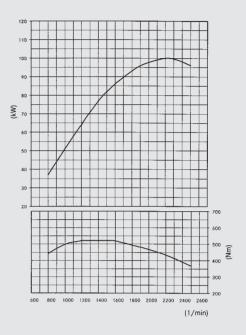

#### Engine details

This information relates to all Vario models in this brochure

| Type           | Mercedes-Benz OM904LA                           |
|----------------|-------------------------------------------------|
|                | 4 cylinder turbo-charged and intercooled diesel |
| Max. power     | 136bhp/100kW @ 2200rpm                          |
| Max. torque    | 520Nm/384lbft @ 1200-1600rpm                    |
| Capacity (cc)  | 4250cc                                          |
| Fuel injection | Direct injection via unit injectors             |
| Capacity (cc)  | 4250cc                                          |