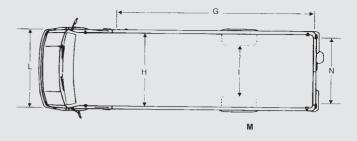

#### **Exterior dimensions**

|   |                                   | 614D N | Aobility | 614D Coach |
|---|-----------------------------------|--------|----------|------------|
| A | Wheelbase                         | 3700   | 4250     | 4250       |
| В | Front overhang                    | 820    | 820      | 820        |
| С | Rear overhang                     | 1695   | 2025     | 2025       |
| D | Overall length                    | 6215   | 7210     | 7210       |
| Е | Rear entrance height (unladen)    | 845    | 840      | N/A        |
| F | Interior height                   | 1930   | 1930     | 1930       |
| G | Passenger compartment length      | 4050   | 4930     | 4930       |
| Н | Interior width                    | 1900   | 1900     | 1900       |
| I | Width at wheel arches             | 1042   | 1042     | 1042       |
| J | Overall height (unladen)          | 2830   | 2820     | 2820       |
| K | Rear track                        | 1641   | 1641     | 1641       |
| L | Overall width (excluding mirrors) | 2205   | 2205     | 2205       |
| M | Rear door height                  | 1630   | 1630     | N/A        |
| N | Rear door width                   | 1650   | 1650     | N/A        |