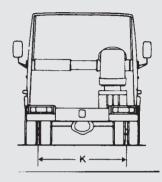

#### **Exterior dimensions**

|   |                                   | 614D N | Aobility | 614D Coach |
|---|-----------------------------------|--------|----------|------------|
| A | Wheelbase                         | 3700   | 4250     | 4250       |
| В | Front overhang                    | 820    | 820      | 820        |
| С | Rear overhang                     | 1695   | 2025     | 2025       |
| D | Overall length                    | 6215   | 7210     | 7210       |
| Е | Rear entrance height (unladen)    | 845    | 840      | N/A        |
| F | Interior height                   | 1930   | 1930     | 1930       |
| G | Passenger compartment length      | 4050   | 4930     | 4930       |
| Н | Interior width                    | 1900   | 1900     | 1900       |
| I | Width at wheel arches             | 1042   | 1042     | 1042       |
| J | Overall height (unladen)          | 2830   | 2820     | 2820       |
| K | Rear track                        | 1641   | 1641     | 1641       |
| L | Overall width (excluding mirrors) | 2205   | 2205     | 2205       |
| M | Rear door height                  | 1630   | 1630     | N/A        |
| N | Rear door width                   | 1650   | 1650     | N/A        |

#### **Exterior dimensions**

|                            |                                     | 614D     | 814D Bus          |                     |                   | 814D                |       |
|----------------------------|-------------------------------------|----------|-------------------|---------------------|-------------------|---------------------|-------|
|                            |                                     | Mobility | Air<br>Suspension | Steel<br>Suspension | Air<br>Suspension | Steel<br>Suspension | Coach |
| A                          | Wheelbase                           | 3700     | 4250              | 4250                | 4800              | 4800                | 4800  |
| В                          | Front overhang                      | 820      | 820               | 820                 | 820               | 820                 | 820   |
| C                          | Rear overhang                       | 1370     | 1700              | 1700                | 1700              | 1700                | 1700  |
| D                          | Overall length                      | 6055     | 6935              | 6935                | 7485              | 7485                | 7485  |
| $E^{\scriptscriptstyle 1}$ | Frame height front (unladen)        | -        | 590               | 705                 | 590               | 700                 | 705   |
| $E^2$                      | Frame height rear (unladen)         | 770      | 615               | 790                 | 615               | 790                 | 650   |
| F                          | Frame depth                         | 128      | 130               | 130                 | 130               | 130                 | 130   |
| G                          | Frame length from rear of cab floor | 3870     | 4750              | 4750                | 5300              | 5300                | 5300  |
| Н                          | Bumper to rear of cab floor         | 2020     | 2020              | 2020                | 2020              | 2020                | 2020  |
| K                          | Rear track                          | 1640     | 1640              | 1640                | 1640              | 1640                | 1640  |
| L                          | Overall width                       | 2206     | 2206              | 2206                | 2206              | 2206                | 2206  |
| M                          | Front axle to rear of cab floor     | 1200     | 1200              | 1200                | 1200              | 1200                | 1200  |
| P                          | Frame width                         | 850      | 850               | 850                 | 850               | 850                 | 850   |