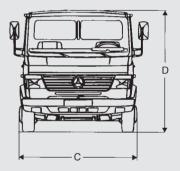

#### **Exterior dimensions**

|   |                               |            | 61   | 4D   |      | 814D |      | 814DA |
|---|-------------------------------|------------|------|------|------|------|------|-------|
| A | Wheelbase                     |            | 3700 | 4250 | 3700 | 4250 | 4800 | 3700  |
| В | Overall length (inc. under ru | ın guard)  | 6060 | 6940 | 6060 | 6940 | 7485 | 6060  |
| С | Overall width                 |            | 2205 | 2205 | 2206 | 2206 | 2206 | 2240  |
| D | Overall cab height (unladen)  | : Standard | 2370 | 2370 | 2405 | 2405 | 2405 | 2505  |
|   |                               | Crew Cab   | 2375 | 2375 | 2410 | 2410 | 2410 | 2515  |
| Е | Front overhang                |            | 820  | 820  | 820  | 820  | 820  | 820   |
| F | Rear overhang (to end of fra  | me)        | 1370 | 1700 | 1370 | 1700 | 1700 | 1370  |
| G | Frame height at rear (unlade  | en)        | 770  | 770  | 790  | 790  | 790  | 905   |
| Н | Back of cab to end of frame:  | Standard   | 3850 | 4730 | 3850 | 4730 | 5730 | 3850  |
|   |                               | Crew Cab   | 2930 | 3810 | 2930 | 3810 | 4810 | 2930  |
| J | Front bumper to back of cab:  | Standard   | 2040 | 2040 | 2040 | 2040 | 2040 | 2040  |
|   |                               | Crew Cab   | 2960 | 2960 | 2960 | 2960 | 2960 | 2960  |
| K | Front axle to back of cab:    | Standard   | 1220 | 1220 | 1220 | 1220 | 1220 | 1220  |
|   |                               | Crew Cab   | 2140 | 2140 | 2140 | 2140 | 2140 | 2140  |
| L | Wheel arch clearance above    | frame      | 210  | 210  | 216  | 216  | 216  | 216   |
| M | Frame width                   |            | 848  | 848  | 850  | 850  | 850  | 850   |
| N | Typical body length (feet)    |            | 15   | 18   | 15   | 18   | 21   | 15    |
| P | Rear track                    |            | 1641 | 1641 | 1640 | 1640 | 1640 | 1640  |