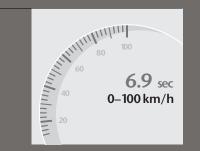

- Powered by a supercharged 1.8 litre VVTL-i engine
- Delivering exceptional response at all engine speeds, and particularly impressive performance in the mid-range, where it's needed most
- Power output of 165 kW (225 DIN hp) at 7800 rpm
- Torque of 230 Nm/3600 rpm
- 0-100 km/h in 6.9 seconds, top speed 235 km/h\*

## **Power and torque**

This supercharged 1.8 litre VVTL-i engine delivers an immediate response at all engine speeds.

Exhilerating acceleration The Toyota Corolla T Sport Compressor takes you from 0 to 100 km/h in just 6.9 seconds.