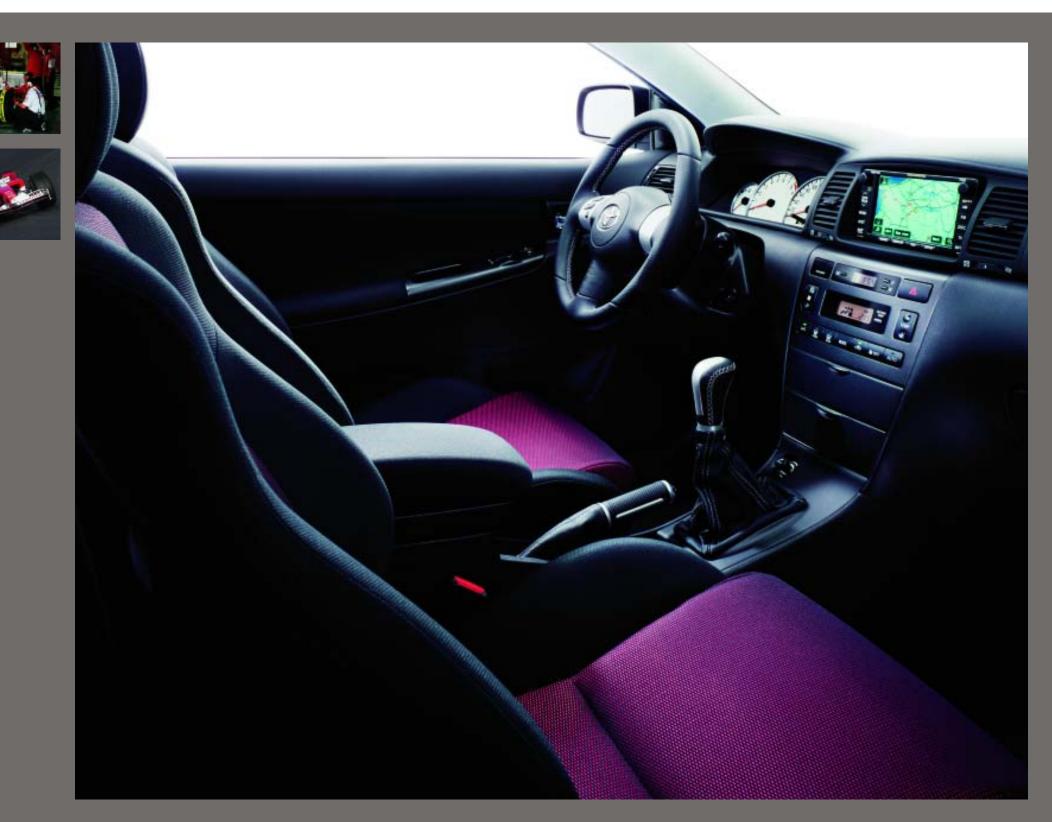

The Corolla T Sport Compressor more than looks the part and can be easily distinguished by its rear spoiler and twin exit muffler. Inside, it benefits from a leather-bound steering wheel, handbrake and gear lever.