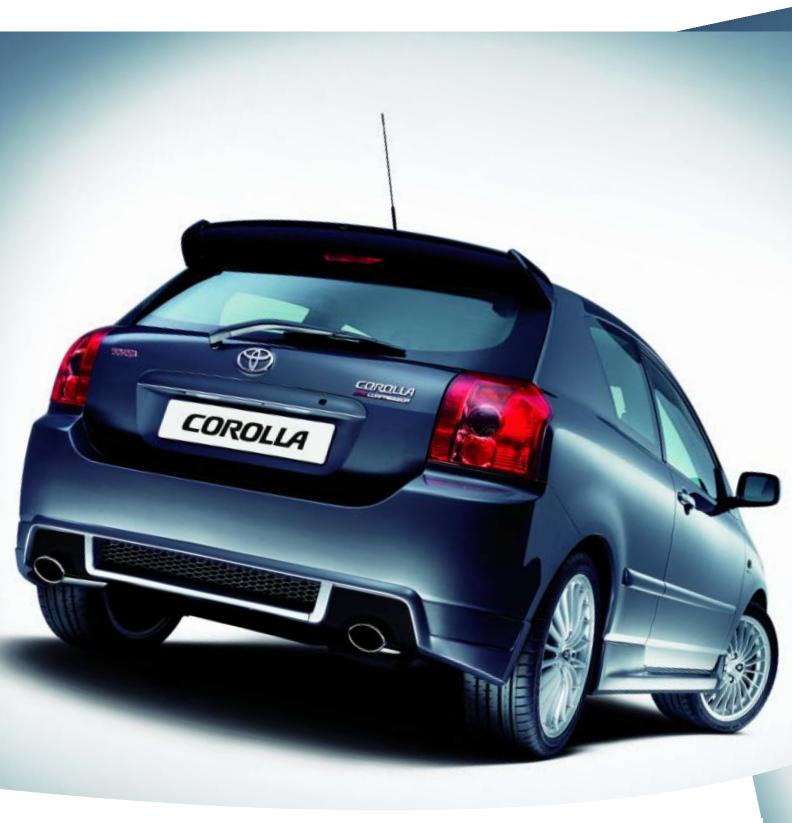

The Corolla T Sport Compressor more than looks the part and can be easily distinguished by its rear spoiler and twin exit muffler. Inside, it benefits from a leather-bound steering wheel, handbrake and gear lever.