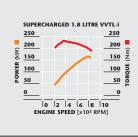

- Powered by a supercharged 1.8 litre VVTL-i engine
- Delivering exceptional response at all engine speeds, and particularly impressive performance in the mid-range, where it's needed most
- Power output of 165 kW (225 DIN hp) at 7800 rpm
- Torque of 230 Nm/3600 rpm
- 0-100 km/h in 6.9 seconds, top speed 235 km/h\*

The supercharger is the key to this performance. It boosts outright power across the operating range, to ensure response is instant from idle to red-line. The Corolla T Sport Compressor's chassis has also been designed to thrill on a twisting road.

## **Power and torque**

This supercharged 1.8 litre VVTL-i engine delivers an immediate response at all engine speeds.

Exhilerating acceleration The Toyota Corolla T Sport Compressor takes you from 0 to 100 km/h in just 6.9 seconds.